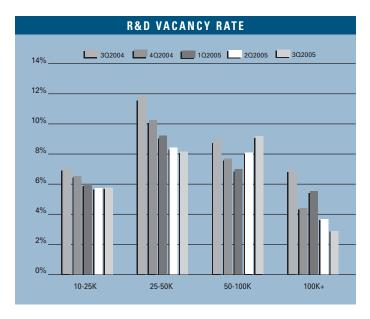

# MARKET HIGHLIGHTS

- Unemployment for the third quarter of 2005 in Orange County is 3.8%, which is .5% higher than it was when compared to the second quarter of 2005, and is .6% higher than it was during the third quarter of 2004.
- According to Chapman University, it is estimated that Orange County added 31,000 new jobs in 2004. Furthermore, they are forecasting 24,000 new jobs will be added to the county in 2005 as the Orange County economy continues to expand.
- Total space under construction checked in at 13,284 square feet for the third quarter of 2005, which is about 60,000 square feet less than the amount that was under construction in the second quarter of 2005.
- The R&D vacancy rate checked in at a low 6.59%, which is lower than it was a year ago
  when it was 9.40%. This lack of supply is creating a lot of constrained demand for R&D
  space in Orange County.
- The total amount of R&D space available in Orange County, which includes both direct and sublease space, is lower than it was a year ago; 8.45% this quarter as compared to 11.86% this quarter last year.
- The average asking Triple Net lease rate per month per foot in Orange County is currently \$0.93, which is 4.49% higher than it was this time last year and last quarter.
- Net absorption for the R&D market this quarter posted a negative number of 64,556 square feet, giving the R&D Market in Orange County a total of 1,295,545 square feet of positive absorption for the first three quarters of 2005.
- Rental rates are expected to increase at moderate levels in the short run, and concessions will lessen as the economy in Orange County continues to improve. These conditions will put upward pressure on lease rates going forward. We should see rental rate growth of 7% to 10% in 2005.