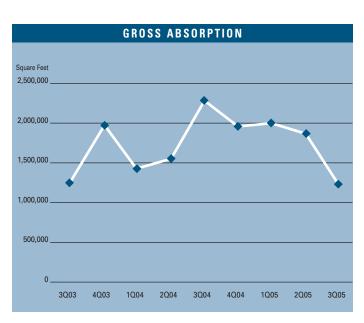

# MARKET HIGHLIGHTS

- Unemployment for the third quarter of 2005 in Orange County is 3.8%, which is .5% higher than it was when compared to the second quarter of 2005, and is .6% higher than it was during the third quarter of 2004.
- According to Chapman University, it is estimated that Orange County added 31,000 new jobs in 2004. Furthermore, they are forecasting 24,000 new jobs will be added to the county in 2005 as the Orange County economy continues to expand.
- Total space under construction checked in at 13,284 square feet for the third quarter of 2005, which is about 60,000 square feet less than the amount that was under construction in the second quarter of 2005.
- The R&D vacancy rate checked in at a low 6.59%, which is lower than it was a year ago
  when it was 9.40%. This lack of supply is creating a lot of constrained demand for R&D
  space in Orange County.
- The total amount of R&D space available in Orange County, which includes both direct and sublease space, is lower than it was a year ago; 8.45% this quarter as compared to 11.86% this quarter last year.
- The average asking Triple Net lease rate per month per foot in Orange County is currently \$0.93, which is 4.49% higher than it was this time last year and last quarter.
- Net absorption for the R&D market this quarter posted a negative number of 64,556 square feet, giving the R&D Market in Orange County a total of 1,295,545 square feet of positive absorption for the first three quarters of 2005.
- Rental rates are expected to increase at moderate levels in the short run, and concessions will lessen as the economy in Orange County continues to improve. These conditions will put upward pressure on lease rates going forward. We should see rental rate growth of 7% to 10% in 2005.

### **R&D MARKET STATISTICS**

|                      | 302005  | 202005  | 302004  | % CHANGE VS. 3Q04 |
|----------------------|---------|---------|---------|-------------------|
| Under Construction   | 13,284  | 73,284  | 131,181 | -89.87%           |
| Planned Construction | 525,983 | 487,202 | 471,013 | 11.67%            |
| Vacancy              | 6.59%   | 6.62%   | 9.40%   | -29.89%           |
| Availability         | 8.45%   | 8.44%   | 11.86%  | -28.75%           |
| Pricing              | \$0.93  | \$0.94  | \$0.89  | 4.49%             |
| Net Absorption       | -64,556 | 487,532 | 586,596 | N/A               |