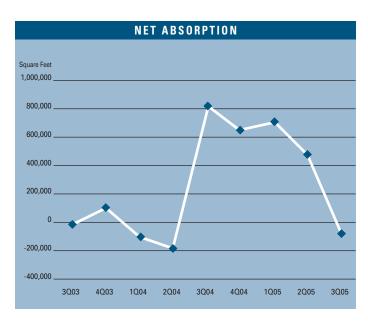

# MARKET HIGHLIGHTS

- Unemployment for the third quarter of 2005 in Orange County is 3.8%, which is .5% higher than it was when compared to the second quarter of 2005, and is .6% higher than it was during the third quarter of 2004.
- According to Chapman University, it is estimated that Orange County added 31,000 new jobs in 2004. Furthermore, they are forecasting 24,000 new jobs will be added to the county in 2005 as the Orange County economy continues to expand.
- Total space under construction checked in at 13,284 square feet for the third quarter of 2005, which is about 60,000 square feet less than the amount that was under construction in the second quarter of 2005.
- The R&D vacancy rate checked in at a low 6.59%, which is lower than it was a year ago
  when it was 9.40%. This lack of supply is creating a lot of constrained demand for R&D
  space in Orange County.
- The total amount of R&D space available in Orange County, which includes both direct and sublease space, is lower than it was a year ago; 8.45% this quarter as compared to 11.86% this quarter last year.
- The average asking Triple Net lease rate per month per foot in Orange County is currently \$0.93, which is 4.49% higher than it was this time last year and last quarter.
- Net absorption for the R&D market this quarter posted a negative number of 64,556 square feet, giving the R&D Market in Orange County a total of 1,295,545 square feet of positive absorption for the first three quarters of 2005.
- Rental rates are expected to increase at moderate levels in the short run, and concessions will lessen as the economy in Orange County continues to improve. These conditions will put upward pressure on lease rates going forward. We should see rental rate growth of 7% to 10% in 2005.

### **R&D MARKET STATISTICS**

|                      | 302005  | 202005  | 302004  | % CHANGE VS. 3Q04 |
|----------------------|---------|---------|---------|-------------------|
| Under Construction   | 13,284  | 73,284  | 131,181 | -89.87%           |
| Planned Construction | 525,983 | 487,202 | 471,013 | 11.67%            |
| Vacancy              | 6.59%   | 6.62%   | 9.40%   | -29.89%           |
| Availability         | 8.45%   | 8.44%   | 11.86%  | -28.75%           |
| Pricing              | \$0.93  | \$0.94  | \$0.89  | 4.49%             |
| Net Absorption       | -64,556 | 487,532 | 586,596 | N/A               |