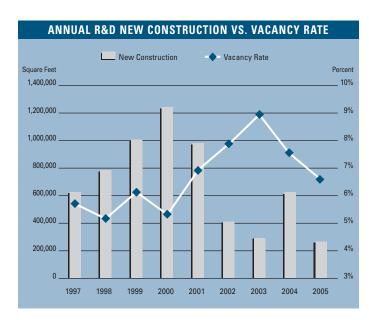

# MARKET HIGHLIGHTS

- Unemployment for the third quarter of 2005 in Orange County is 3.8%, which is .5% higher than it was when compared to the second quarter of 2005, and is .6% higher than it was during the third quarter of 2004.
- According to Chapman University, it is estimated that Orange County added 31,000 new jobs in 2004. Furthermore, they are forecasting 24,000 new jobs will be added to the county in 2005 as the Orange County economy continues to expand.
- Total space under construction checked in at 13,284 square feet for the third quarter of 2005, which is about 60,000 square feet less than the amount that was under construction in the second quarter of 2005.
- The R&D vacancy rate checked in at a low 6.59%, which is lower than it was a year ago
  when it was 9.40%. This lack of supply is creating a lot of constrained demand for R&D
  space in Orange County.
- The total amount of R&D space available in Orange County, which includes both direct and sublease space, is lower than it was a year ago; 8.45% this quarter as compared to 11.86% this quarter last year.
- The average asking Triple Net lease rate per month per foot in Orange County is currently \$0.93, which is 4.49% higher than it was this time last year and last quarter.
- Net absorption for the R&D market this quarter posted a negative number of 64,556 square feet, giving the R&D Market in Orange County a total of 1,295,545 square feet of positive absorption for the first three quarters of 2005.
- Rental rates are expected to increase at moderate levels in the short run, and concessions will lessen as the economy in Orange County continues to improve. These conditions will put upward pressure on lease rates going forward. We should see rental rate growth of 7% to 10% in 2005.

### **R&D MARKET STATISTICS**

|                      | 302005  | 202005  | 302004  | % CHANGE VS. 3Q04 |
|----------------------|---------|---------|---------|-------------------|
| Under Construction   | 13,284  | 73,284  | 131,181 | -89.87%           |
| Planned Construction | 525,983 | 487,202 | 471,013 | 11.67%            |
| Vacancy              | 6.59%   | 6.62%   | 9.40%   | -29.89%           |
| Availability         | 8.45%   | 8.44%   | 11.86%  | -28.75%           |
| Pricing              | \$0.93  | \$0.94  | \$0.89  | 4.49%             |
| Net Absorption       | -64,556 | 487,532 | 586,596 | N/A               |