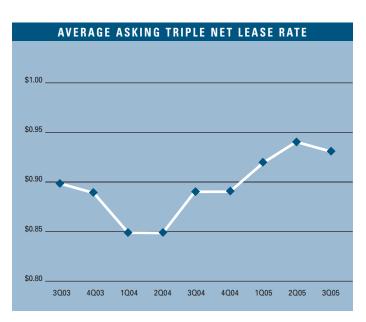

# MARKET HIGHLIGHTS

- Unemployment for the third quarter of 2005 in Orange County is 3.8%, which is .5% higher than it was when compared to the second quarter of 2005, and is .6% higher than it was during the third quarter of 2004.
- According to Chapman University, it is estimated that Orange County added 31,000 new jobs in 2004. Furthermore, they are forecasting 24,000 new jobs will be added to the county in 2005 as the Orange County economy continues to expand.
- Total space under construction checked in at 13,284 square feet for the third quarter of 2005, which is about 60,000 square feet less than the amount that was under construction in the second quarter of 2005.
- The R&D vacancy rate checked in at a low 6.59%, which is lower than it was a year ago
  when it was 9.40%. This lack of supply is creating a lot of constrained demand for R&D
  space in Orange County.
- The total amount of R&D space available in Orange County, which includes both direct and sublease space, is lower than it was a year ago; 8.45% this quarter as compared to 11.86% this quarter last year.
- The average asking Triple Net lease rate per month per foot in Orange County is currently \$0.93, which is 4.49% higher than it was this time last year and last quarter.
- Net absorption for the R&D market this quarter posted a negative number of 64,556 square feet, giving the R&D Market in Orange County a total of 1,295,545 square feet of positive absorption for the first three quarters of 2005.
- Rental rates are expected to increase at moderate levels in the short run, and concessions will lessen as the economy in Orange County continues to improve. These conditions will put upward pressure on lease rates going forward. We should see rental rate growth of 7% to 10% in 2005.