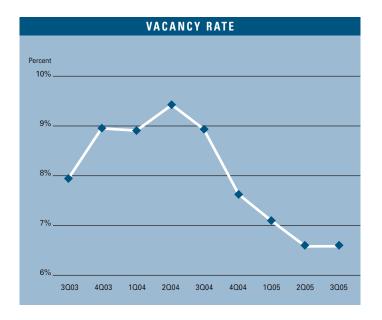

# MARKET HIGHLIGHTS

- Unemployment for the third quarter of 2005 in Orange County is 3.8%, which is .5% higher than it was when compared to the second quarter of 2005, and is .6% higher than it was during the third quarter of 2004.
- According to Chapman University, it is estimated that Orange County added 31,000 new jobs in 2004. Furthermore, they are forecasting 24,000 new jobs will be added to the county in 2005 as the Orange County economy continues to expand.
- Total space under construction checked in at 13,284 square feet for the third quarter of 2005, which is about 60,000 square feet less than the amount that was under construction in the second quarter of 2005.
- The R&D vacancy rate checked in at a low 6.59%, which is lower than it was a year ago
  when it was 9.40%. This lack of supply is creating a lot of constrained demand for R&D
  space in Orange County.
- The total amount of R&D space available in Orange County, which includes both direct and sublease space, is lower than it was a year ago; 8.45% this quarter as compared to 11.86% this quarter last year.
- The average asking Triple Net lease rate per month per foot in Orange County is currently \$0.93, which is 4.49% higher than it was this time last year and last quarter.
- Net absorption for the R&D market this quarter posted a negative number of 64,556 square feet, giving the R&D Market in Orange County a total of 1,295,545 square feet of positive absorption for the first three quarters of 2005.
- Rental rates are expected to increase at moderate levels in the short run, and concessions will lessen as the economy in Orange County continues to improve. These conditions will put upward pressure on lease rates going forward. We should see rental rate growth of 7% to 10% in 2005.