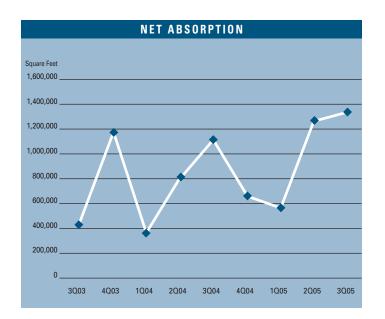

# MARKET HIGHLIGHTS

- Unemployment for the third quarter of 2005 in Orange County is 3.8%, which is .5% higher than it was when compared to the second quarter of 2005, and is .6% higher than it was during the third quarter of 2004.
- According to Chapman University, it is estimated that Orange County added 31,000 new jobs in 2004. Furthermore, they are forecasting 24,000 new jobs will be added to the county in 2005 as the Orange County economy continues to expand.
- Total space under construction checked in at 1.75 million square feet for the third quarter of 2005, which is almost four times what was under construction this same time last year.
- The office vacancy rate checked in at a sub 8% level of 7.34%, constituting a 30% decrease over last year's rate of 10.5%. This is the lowest vacancy rate recorded since we started tracking the market back in the 80's. This would also explain the increase in construction activity and the upward pressure on average asking lease rate.
- The total amount of office space available in Orange County, including both direct and sublease space, is also lower, checking in at 10.17% this quarter from 13.72% in the third quarter of 2004, representing a decrease of 25.87%.
- The average asking Full Service Gross lease rate per month per foot in Orange County is currently \$2.26, which is a 10.24% increase over last year's third quarter rate of \$2.05. This is the seventh consecutive quarter of positive lease rate growth and gets us to the record high average asking lease rate of \$2.26, which we experienced in the first quarter of 2001. The Orange County office market is poised to set new average asking lease rates records in fourth quarter of 2005.
- Net absorption for the county this quarter posted a positive number of 1,340,024 square feet, giving the county a total of over 10 million square feet of positive absorption for the last thirteen quarters. That's an average of 776,923 square feet of positive absorption per quarter for the last three years.
- Lease rates are expected to continue to increase at moderate levels, and concessions will continue to lessen as the economy in Orange County continues to expand. These conditions will put upward pressure on lease rates going forward. We should see lease rate growth of 10% to 15% in 2005.

### OFFICE MARKET STATISTICS

|                      | 302005    | 202005    | 302004    | % CHANGE VS. 3004 |
|----------------------|-----------|-----------|-----------|-------------------|
| Under Construction   | 1,753,296 | 1,486,057 | 458,310   | 382.56%           |
| Planned Construction | 7,279,319 | 5,650,508 | 5,024,052 | 44.89%            |
| Vacancy              | 7.34%     | 8.93%     | 10.50%    | -30.10%           |
| Availability         | 10.17%    | 11.15%    | 13.72%    | -25.87%           |
| Pricing              | \$2.26    | \$2.19    | \$2.05    | 10.24%            |
| Net Absorption       | 1,340,024 | 1,276,620 | 1,110,463 | 20.67%            |