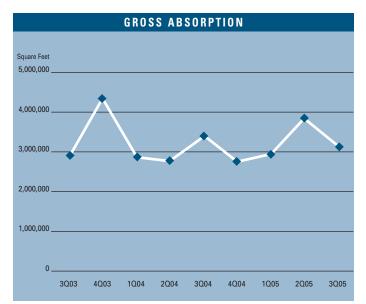

# MARKET HIGHLIGHTS

- Unemployment for the third quarter of 2005 in Orange County is 3.8%, which is .5% higher than it was when compared to the second quarter of 2005, and is .6% higher than it was during the third quarter of 2004.
- According to Chapman University, it is estimated that Orange County added 31,000 new jobs in 2004. Furthermore, they are forecasting 24,000 new jobs will be added to the county in 2005 as the Orange County economy continues to expand.
- Total space under construction checked in at 1.75 million square feet for the third quarter of 2005, which is almost four times what was under construction this same time last year.
- The office vacancy rate checked in at a sub 8% level of 7.34%, constituting a 30% decrease over last year's rate of 10.5%. This is the lowest vacancy rate recorded since we started tracking the market back in the 80's. This would also explain the increase in construction activity and the upward pressure on average asking lease rate.
- The total amount of office space available in Orange County, including both direct and sublease space, is also lower, checking in at 10.17% this quarter from 13.72% in the third quarter of 2004, representing a decrease of 25.87%.
- The average asking Full Service Gross lease rate per month per foot in Orange County is currently \$2.26, which is a 10.24% increase over last year's third quarter rate of \$2.05. This is the seventh consecutive quarter of positive lease rate growth and gets us to the record high average asking lease rate of \$2.26, which we experienced in the first quarter of 2001. The Orange County office market is poised to set new average asking lease rates records in fourth quarter of 2005.
- Net absorption for the county this quarter posted a positive number of 1,340,024 square feet, giving the county a total of over 10 million square feet of positive absorption for the last thirteen quarters. That's an average of 776,923 square feet of positive absorption per quarter for the last three years.
- Lease rates are expected to continue to increase at moderate levels, and concessions will continue to lessen as the economy in Orange County continues to expand. These conditions will put upward pressure on lease rates going forward. We should see lease rate growth of 10% to 15% in 2005.