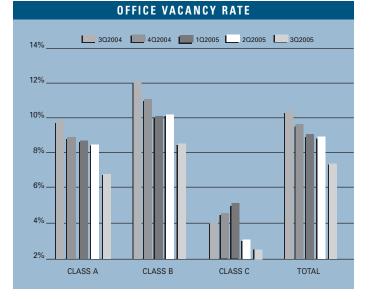

### OFFICE MARKET STATISTICS

|                      | 302005    | 202005    | 302004    | % CHANGE VS. 3004 |
|----------------------|-----------|-----------|-----------|-------------------|
| Under Construction   | 1,753,296 | 1,486,057 | 458,310   | 382.56%           |
| Planned Construction | 7,279,319 | 5,650,508 | 5,024,052 | 44.89%            |
| Vacancy              | 7.34%     | 8.93%     | 10.50%    | -30.10%           |
| Availability         | 10.17%    | 11.15%    | 13.72%    | -25.87%           |
| Pricing              | \$2.26    | \$2.19    | \$2.05    | 10.24%            |
| Net Absorption       | 1,340,024 | 1,276,620 | 1,110,463 | 20.67%            |

|                                                 | INVENTORY              |                                       |                           |                             |                                   | VACANCY                   | Y & LEAS                          | E RATES                        |                                 | ABSORPTION                   |                                   |                                    |                                 |
|-------------------------------------------------|------------------------|---------------------------------------|---------------------------|-----------------------------|-----------------------------------|---------------------------|-----------------------------------|--------------------------------|---------------------------------|------------------------------|-----------------------------------|------------------------------------|---------------------------------|
|                                                 | Number<br>Of<br>Bldgs. | Net<br>Rentable<br>Square Feet        | Square<br>Feet<br>U / C   | Square<br>Feet<br>Planned   | Square<br>Feet<br>Vacant          | Vacancy<br>Rate<br>3Q2005 | Square<br>Feet<br>Available       | Availability<br>Rate<br>3Q2005 | Average<br>Asking<br>Lease Rate | Net<br>Absorption<br>3Q2005  | Net<br>Absorption<br>2005         | Net<br>Absorption<br>2004          | Net<br>Absorption<br>2003       |
| North County<br>Class A<br>Class B<br>Class C   | 42<br>65<br>10         | 3,938,442<br>4,466,367<br>420,100     | 131,687<br>0<br>0         | 180,000<br>163,884<br>0     | 226,467<br>144,082<br>8,184       | 5.75%<br>3.23%<br>1.95%   | 226,467<br>240,585<br>12,947      | 5.75%<br>5.39%<br>3.08%        | \$1.92<br>\$1.76<br>\$1.29      | 95,062<br>6,324<br>6,423     | 116,460<br>(10,288)<br>(3,922)    | 262,161<br>207,683<br>7,884        | 131,794<br>77,589<br>(17,832)   |
| West County<br>Class A<br>Class B<br>Class C    | 34<br>94<br>27         | 3,245,068<br>4,186,028<br>1,292,859   | 0<br>0<br>0               | 0<br>36,700<br>0            | 254,933<br>417,018<br>16,663      | 7.86%<br>9.96%<br>1.29%   | 299,933<br>447,800<br>16,663      | 9.24%<br>10.70%<br>1.29%       | \$2.13<br>\$1.79<br>\$1.45      | 44,790<br>40,810<br>5,636    | 250,084<br>129,917<br>20,417      | (33,419)<br>(16,202)<br>(4,099)    | (2,034)<br>(65,611)<br>70,645   |
| Central County<br>Class A<br>Class B<br>Class C | 86<br>234<br>50        | 12,259,781<br>12,281,497<br>2,004,644 | 220,000<br>50,000<br>0    | 645,111<br>48,000<br>0      | 784,172<br>1,062,964<br>69,413    | 6.40%<br>8.66%<br>3.46%   | 1,065,538<br>1,333,812<br>92,004  | 8.69%<br>10.86%<br>4.59%       | \$2.10<br>\$1.70<br>\$1.56      | 116,903<br>192,116<br>8,000  | 461,024<br>252,095<br>71,669      | 2,117<br>41,834<br>(27,785)        | 897,630<br>159,994<br>(3,104)   |
| Airport Area<br>Class A<br>Class B<br>Class C   | 129<br>274<br>35       | 21,361,311<br>13,929,230<br>1,863,260 | 350,000<br>266,770<br>0   | 2,175,428<br>1,087,854<br>0 | 1,618,428<br>1,395,055<br>48,782  | 7.58%<br>10.02%<br>2.62%  | 2,471,080<br>1,794,846<br>79,117  | 11.57%<br>12.89%<br>4.25%      | \$2.75<br>\$2.16<br>\$1.76      | 297,903<br>158,324<br>18,912 | 694,349<br>646,424<br>50,930      | 1,139,278<br>435,768<br>3,010      | 944,496<br>209,793<br>50,758    |
| South County<br>Class A<br>Class B<br>Class C   | 118<br>178<br>10       | 9,552,665<br>7,944,035<br>366,678     | 576,108<br>158,731<br>0   | 740,500<br>195,700<br>0     | 565,097<br>663,206<br>4,855       | 5.92%<br>8.35%<br>1.32%   | 685,941<br>1,305,516<br>11,133    | 7.18%<br>16.43%<br>3.04%       | \$2.52<br>\$2.09<br>\$1.94      | 240,412<br>108,500<br>(91)   | 464,578<br>285,520<br>7,456       | 503,357<br>530,320<br>(6,106)      | 305,487<br>326,297<br>4,246     |
| Orange County<br>Class A<br>Class B<br>Class C  | 409<br>845<br>132      | 50,357,267<br>42,807,157<br>5,947,541 | 1,277,795<br>475,501<br>0 | 3,741,039<br>1,532,138<br>0 | 3,449,097<br>3,682,325<br>147,897 | 6.85%<br>8.60%<br>2.49%   | 4,748,959<br>5,122,559<br>211,864 | 9.43%<br>11.97%<br>3.56%       | \$2.47<br>\$1.88<br>\$1.60      | 795,070<br>506,074<br>38,880 | 1,986,495<br>1,303,668<br>146,550 | 1,873,494<br>1,199,403<br>(27,096) | 2,277,373<br>708,062<br>104,713 |
| Orange County Total                             | 1,386                  | 99,111,965                            | 1,753,296                 | 5,273,177                   | 7,279,319                         | 7.34%                     | 10,083,382                        | 10.17%                         | \$2.26                          | 1,340,024                    | 3,436,713                         | 3,045,801                          | 3,090,148                       |