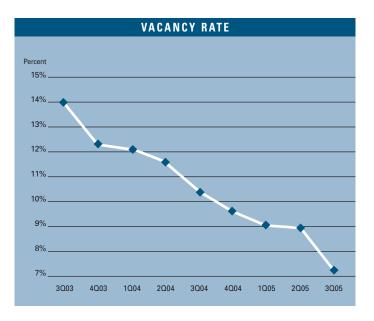

# MARKET HIGHLIGHTS

- Unemployment for the third quarter of 2005 in Orange County is 3.8%, which is .5% higher than it was when compared to the second quarter of 2005, and is .6% higher than it was during the third quarter of 2004.
- According to Chapman University, it is estimated that Orange County added 31,000 new jobs in 2004. Furthermore, they are forecasting 24,000 new jobs will be added to the county in 2005 as the Orange County economy continues to expand.
- Total space under construction checked in at 1.75 million square feet for the third quarter of 2005, which is almost four times what was under construction this same time last year.
- The office vacancy rate checked in at a sub 8% level of 7.34%, constituting a 30% decrease over last year's rate of 10.5%. This is the lowest vacancy rate recorded since we started tracking the market back in the 80's. This would also explain the increase in construction activity and the upward pressure on average asking lease rate.
- The total amount of office space available in Orange County, including both direct and sublease space, is also lower, checking in at 10.17% this quarter from 13.72% in the third quarter of 2004, representing a decrease of 25.87%.
- The average asking Full Service Gross lease rate per month per foot in Orange County is currently \$2.26, which is a 10.24% increase over last year's third quarter rate of \$2.05. This is the seventh consecutive quarter of positive lease rate growth and gets us to the record high average asking lease rate of \$2.26, which we experienced in the first quarter of 2001. The Orange County office market is poised to set new average asking lease rates records in fourth quarter of 2005.
- Net absorption for the county this quarter posted a positive number of 1,340,024 square feet, giving the county a total of over 10 million square feet of positive absorption for the last thirteen quarters. That's an average of 776,923 square feet of positive absorption per quarter for the last three years.
- Lease rates are expected to continue to increase at moderate levels, and concessions will continue to lessen as the economy in Orange County continues to expand. These conditions will put upward pressure on lease rates going forward. We should see lease rate growth of 10% to 15% in 2005.

### OFFICE MARKET STATISTICS

|                      | 302005    | 202005    | 302004    | % CHANGE VS. 3004 |
|----------------------|-----------|-----------|-----------|-------------------|
| Under Construction   | 1,753,296 | 1,486,057 | 458,310   | 382.56%           |
| Planned Construction | 7,279,319 | 5,650,508 | 5,024,052 | 44.89%            |
| Vacancy              | 7.34%     | 8.93%     | 10.50%    | -30.10%           |
| Availability         | 10.17%    | 11.15%    | 13.72%    | -25.87%           |
| Pricing              | \$2.26    | \$2.19    | \$2.05    | 10.24%            |
| Net Absorption       | 1,340,024 | 1,276,620 | 1,110,463 | 20.67%            |