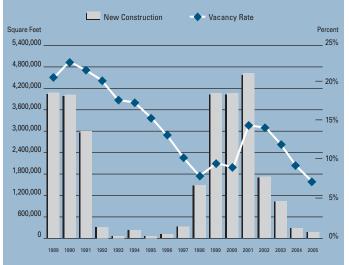

# MARKET HIGHLIGHTS

- Unemployment for the third quarter of 2005 in Orange County is 3.8%, which is .5% higher than it was when compared to the second quarter of 2005, and is .6% higher than it was during the third quarter of 2004.
- According to Chapman University, it is estimated that Orange County added 31,000 new jobs in 2004. Furthermore, they are forecasting 24,000 new jobs will be added to the county in 2005 as the Orange County economy continues to expand.
- Total space under construction checked in at 1.75 million square feet for the third quarter of 2005, which is almost four times what was under construction this same time last year.
- The office vacancy rate checked in at a sub 8% level of 7.34%, constituting a 30% decrease over last year's rate of 10.5%. This is the lowest vacancy rate recorded since we started tracking the market back in the 80's. This would also explain the increase in construction activity and the upward pressure on average asking lease rate.
- The total amount of office space available in Orange County, including both direct and sublease space, is also lower, checking in at 10.17% this quarter from 13.72% in the third quarter of 2004, representing a decrease of 25.87%.
- The average asking Full Service Gross lease rate per month per foot in Orange County is currently \$2.26, which is a 10.24% increase over last year's third quarter rate of \$2.05. This is the seventh consecutive quarter of positive lease rate growth and gets us to the record high average asking lease rate of \$2.26, which we experienced in the first quarter of 2001. The Orange County office market is poised to set new average asking lease rates records in fourth quarter of 2005.
- Net absorption for the county this quarter posted a positive number of 1,340,024 square feet, giving the county a total of over 10 million square feet of positive absorption for the last thirteen quarters. That's an average of 776,923 square feet of positive absorption per quarter for the last three years.
- Lease rates are expected to continue to increase at moderate levels, and concessions will continue to lessen as the economy in Orange County continues to expand. These conditions will put upward pressure on lease rates going forward. We should see lease rate growth of 10% to 15% in 2005.

### OFFICE MARKET STATISTICS

|                      | 302005    | 202005    | 302004    | % CHANGE VS. 3004 |
|----------------------|-----------|-----------|-----------|-------------------|
| Under Construction   | 1,753,296 | 1,486,057 | 458,310   | 382.56%           |
| Planned Construction | 7,279,319 | 5,650,508 | 5,024,052 | 44.89%            |
| Vacancy              | 7.34%     | 8.93%     | 10.50%    | -30.10%           |
| Availability         | 10.17%    | 11.15%    | 13.72%    | -25.87%           |
| Pricing              | \$2.26    | \$2.19    | \$2.05    | 10.24%            |
| Net Absorption       | 1,340,024 | 1,276,620 | 1,110,463 | 20.67%            |