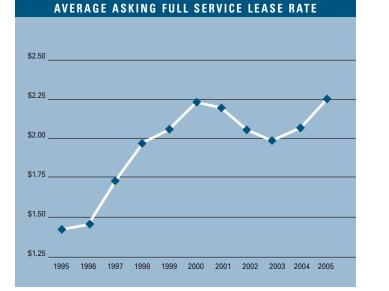

# MARKET HIGHLIGHTS

- Unemployment for the third quarter of 2005 in Orange County is 3.8%, which is .5% higher than it was when compared to the second quarter of 2005, and is .6% higher than it was during the third quarter of 2004.
- According to Chapman University, it is estimated that Orange County added 31,000 new jobs in 2004. Furthermore, they are forecasting 24,000 new jobs will be added to the county in 2005 as the Orange County economy continues to expand.
- Total space under construction checked in at 1.75 million square feet for the third quarter of 2005, which is almost four times what was under construction this same time last year.
- The office vacancy rate checked in at a sub 8% level of 7.34%, constituting a 30% decrease over last year's rate of 10.5%. This is the lowest vacancy rate recorded since we started tracking the market back in the 80's. This would also explain the increase in construction activity and the upward pressure on average asking lease rate.
- The total amount of office space available in Orange County, including both direct and sublease space, is also lower, checking in at 10.17% this quarter from 13.72% in the third quarter of 2004, representing a decrease of 25.87%.
- The average asking Full Service Gross lease rate per month per foot in Orange County is currently \$2.26, which is a 10.24% increase over last year's third quarter rate of \$2.05. This is the seventh consecutive quarter of positive lease rate growth and gets us to the record high average asking lease rate of \$2.26, which we experienced in the first quarter of 2001. The Orange County office market is poised to set new average asking lease rates records in fourth quarter of 2005.
- Net absorption for the county this quarter posted a positive number of 1,340,024 square feet, giving the county a total of over 10 million square feet of positive absorption for the last thirteen quarters. That's an average of 776,923 square feet of positive absorption per quarter for the last three years.
- Lease rates are expected to continue to increase at moderate levels, and concessions will continue to lessen as the economy in Orange County continues to expand. These conditions will put upward pressure on lease rates going forward. We should see lease rate growth of 10% to 15% in 2005.

### OFFICE MARKET STATISTICS

|                      | 302005    | 202005    | 302004    | % CHANGE VS. 3004 |
|----------------------|-----------|-----------|-----------|-------------------|
| Under Construction   | 1,753,296 | 1,486,057 | 458,310   | 382.56%           |
| Planned Construction | 7,279,319 | 5,650,508 | 5,024,052 | 44.89%            |
| Vacancy              | 7.34%     | 8.93%     | 10.50%    | -30.10%           |
| Availability         | 10.17%    | 11.15%    | 13.72%    | -25.87%           |
| Pricing              | \$2.26    | \$2.19    | \$2.05    | 10.24%            |
| Net Absorption       | 1,340,024 | 1,276,620 | 1,110,463 | 20.67%            |