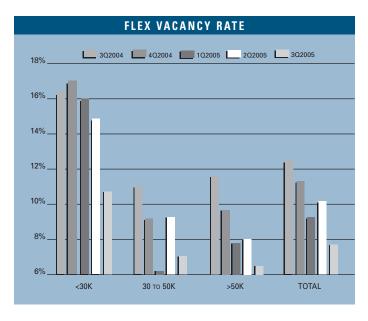

# **CONSTRUCTION**

To view available properties, please visit:

www.voitco.com

Prepared by: Jerry J. Holdner, Jr. Vice President of Market Research e-mail: jholdner@voitco.com

- Unemployment for the third quarter of 2005 in Orange County is 3.8%, which is .5% higher than it was when compared to the second quarter of 2005, and is .6% higher than it was during the third quarter of 2004.
- According to Chapman University, it is estimated that Orange County added 31,000 new jobs in 2004. Furthermore, they are forecasting 24,000 new jobs will be added to the county in 2005 as the Orange County economy continues to expand.
- Total space under construction checked in at 1,032,357 square feet for the third quarter of 2005, which is five and a half times as much as the amount that was under construction during the third quarter of 2004.
- The flex vacancy rate checked in at a low 7.74%, which is lower than it was a year ago when it was 12.62%. Another sign of strength was the 392,454 square feet of new product that was built in 2004, which has been absorbed.
- The total amount of flex space available in Orange County, which includes both direct and sublease space, is lower than it was a year ago; 12.57% this quarter as compared to 16.70% this quarter last year.
- The average asking Triple Net lease rate per month per foot in Orange County is currently at a new record high of \$1.69, which is a 19.01% increase over last year's third guarter rate of \$1.42.
- Net absorption for the county this quarter posted a positive number of 352,420 square feet, giving the county a total of over two point three million square feet of positive absorption for the last eight quarters.
- Rental rates are expected to increase at moderate levels in the short run, and concessions will lessen as the economy in Orange County continues to improve. These conditions will put upward pressure on lease rates going forward. We should see rental rate growth of 10% to 15% in 2005.

### FLEX MARKET STATISTICS

|                      | 302005    | 202005    | 302004  | % CHANGE VS. 3Q04 |
|----------------------|-----------|-----------|---------|-------------------|
| Under Construction   | 1,032,357 | 1,104,000 | 178,695 | 577.72%           |
| Planned Construction | 701,336   | 781,415   | 145,386 | 482.40%           |
| Vacancy              | 7.74%     | 10.20%    | 12.62%  | -38.67%           |
| Availability         | 12.57%    | 15.02%    | 16.70%  | -24.73%           |
| Pricing              | \$1.69    | \$1.61    | \$1.42  | 19.01%            |
| Net Absorption       | 352,420   | 245,097   | 449,169 | -21.54%           |