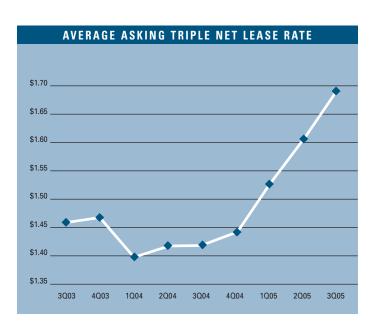

# **CONSTRUCTION**

To view available properties, please visit:

www.voitco.com

Prepared by: Jerry J. Holdner, Jr. Vice President of Market Research e-mail: jholdner@voitco.com

- Unemployment for the third quarter of 2005 in Orange County is 3.8%, which is .5% higher than it was when compared to the second quarter of 2005, and is .6% higher than it was during the third quarter of 2004.
- According to Chapman University, it is estimated that Orange County added 31,000 new jobs in 2004. Furthermore, they are forecasting 24,000 new jobs will be added to the county in 2005 as the Orange County economy continues to expand.
- Total space under construction checked in at 1,032,357 square feet for the third quarter of 2005, which is five and a half times as much as the amount that was under construction during the third quarter of 2004.
- The flex vacancy rate checked in at a low 7.74%, which is lower than it was a year ago when it was 12.62%. Another sign of strength was the 392,454 square feet of new product that was built in 2004, which has been absorbed.
- The total amount of flex space available in Orange County, which includes both direct and sublease space, is lower than it was a year ago; 12.57% this quarter as compared to 16.70% this quarter last year.
- The average asking Triple Net lease rate per month per foot in Orange County is currently at a new record high of \$1.69, which is a 19.01% increase over last year's third guarter rate of \$1.42.
- Net absorption for the county this quarter posted a positive number of 352,420 square feet, giving the county a total of over two point three million square feet of positive absorption for the last eight quarters.
- Rental rates are expected to increase at moderate levels in the short run, and concessions will lessen as the economy in Orange County continues to improve. These conditions will put upward pressure on lease rates going forward. We should see rental rate growth of 10% to 15% in 2005.

### FLEX MARKET STATISTICS

|                      | 302005    | 202005    | 302004  | % CHANGE VS. 3Q04 |
|----------------------|-----------|-----------|---------|-------------------|
| Under Construction   | 1,032,357 | 1,104,000 | 178,695 | 577.72%           |
| Planned Construction | 701,336   | 781,415   | 145,386 | 482.40%           |
| Vacancy              | 7.74%     | 10.20%    | 12.62%  | -38.67%           |
| Availability         | 12.57%    | 15.02%    | 16.70%  | -24.73%           |
| Pricing              | \$1.69    | \$1.61    | \$1.42  | 19.01%            |
| Net Absorption       | 352,420   | 245,097   | 449,169 | -21.54%           |