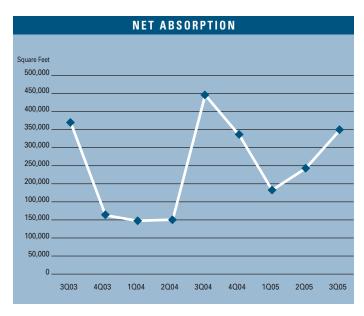

# **CONSTRUCTION**

To view available properties, please visit:

www.voitco.com

Prepared by: Jerry J. Holdner, Jr. Vice President of Market Research e-mail: jholdner@voitco.com

- Unemployment for the third quarter of 2005 in Orange County is 3.8%, which is .5% higher than it was when compared to the second quarter of 2005, and is .6% higher than it was during the third quarter of 2004.
- According to Chapman University, it is estimated that Orange County added 31,000 new jobs in 2004. Furthermore, they are forecasting 24,000 new jobs will be added to the county in 2005 as the Orange County economy continues to expand.
- Total space under construction checked in at 1,032,357 square feet for the third quarter of 2005, which is five and a half times as much as the amount that was under construction during the third quarter of 2004.
- The flex vacancy rate checked in at a low 7.74%, which is lower than it was a year ago when it was 12.62%. Another sign of strength was the 392,454 square feet of new product that was built in 2004, which has been absorbed.
- The total amount of flex space available in Orange County, which includes both direct and sublease space, is lower than it was a year ago; 12.57% this quarter as compared to 16.70% this quarter last year.
- The average asking Triple Net lease rate per month per foot in Orange County is currently at a new record high of \$1.69, which is a 19.01% increase over last year's third guarter rate of \$1.42.
- Net absorption for the county this quarter posted a positive number of 352,420 square feet, giving the county a total of over two point three million square feet of positive absorption for the last eight quarters.
- Rental rates are expected to increase at moderate levels in the short run, and concessions will lessen as the economy in Orange County continues to improve. These conditions will put upward pressure on lease rates going forward. We should see rental rate growth of 10% to 15% in 2005.

### FLEX MARKET STATISTICS

|                      | 302005    | 202005    | 302004  | % CHANGE VS. 3Q04 |
|----------------------|-----------|-----------|---------|-------------------|
| Under Construction   | 1,032,357 | 1,104,000 | 178,695 | 577.72%           |
| Planned Construction | 701,336   | 781,415   | 145,386 | 482.40%           |
| Vacancy              | 7.74%     | 10.20%    | 12.62%  | -38.67%           |
| Availability         | 12.57%    | 15.02%    | 16.70%  | -24.73%           |
| Pricing              | \$1.69    | \$1.61    | \$1.42  | 19.01%            |
| Net Absorption       | 352,420   | 245,097   | 449,169 | -21.54%           |