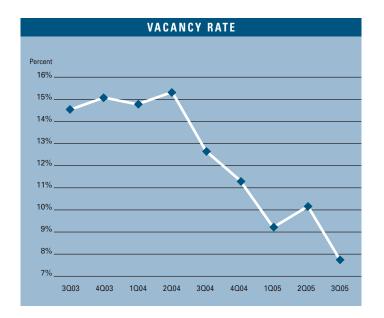

# **CONSTRUCTION**

To view available properties, please visit:

www.voitco.com

Prepared by: Jerry J. Holdner, Jr. Vice President of Market Research e-mail: jholdner@voitco.com

- Unemployment for the third quarter of 2005 in Orange County is 3.8%, which is .5% higher than it was when compared to the second quarter of 2005, and is .6% higher than it was during the third quarter of 2004.
- According to Chapman University, it is estimated that Orange County added 31,000 new jobs in 2004. Furthermore, they are forecasting 24,000 new jobs will be added to the county in 2005 as the Orange County economy continues to expand.
- Total space under construction checked in at 1,032,357 square feet for the third quarter of 2005, which is five and a half times as much as the amount that was under construction during the third quarter of 2004.
- The flex vacancy rate checked in at a low 7.74%, which is lower than it was a year ago when it was 12.62%. Another sign of strength was the 392,454 square feet of new product that was built in 2004, which has been absorbed.
- The total amount of flex space available in Orange County, which includes both direct and sublease space, is lower than it was a year ago; 12.57% this quarter as compared to 16.70% this quarter last year.
- The average asking Triple Net lease rate per month per foot in Orange County is currently at a new record high of \$1.69, which is a 19.01% increase over last year's third guarter rate of \$1.42.
- Net absorption for the county this quarter posted a positive number of 352,420 square feet, giving the county a total of over two point three million square feet of positive absorption for the last eight quarters.
- Rental rates are expected to increase at moderate levels in the short run, and concessions will lessen as the economy in Orange County continues to improve. These conditions will put upward pressure on lease rates going forward. We should see rental rate growth of 10% to 15% in 2005.

### FLEX MARKET STATISTICS

|                      | 302005    | 202005    | 302004  | % CHANGE VS. 3Q04 |
|----------------------|-----------|-----------|---------|-------------------|
| Under Construction   | 1,032,357 | 1,104,000 | 178,695 | 577.72%           |
| Planned Construction | 701,336   | 781,415   | 145,386 | 482.40%           |
| Vacancy              | 7.74%     | 10.20%    | 12.62%  | -38.67%           |
| Availability         | 12.57%    | 15.02%    | 16.70%  | -24.73%           |
| Pricing              | \$1.69    | \$1.61    | \$1.42  | 19.01%            |
| Net Absorption       | 352,420   | 245,097   | 449,169 | -21.54%           |