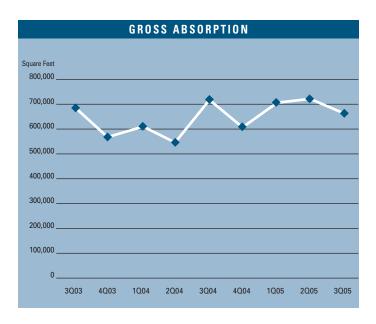

# **CONSTRUCTION**

To view available properties, please visit:

www.voitco.com

Prepared by: Jerry J. Holdner, Jr. Vice President of Market Research e-mail: jholdner@voitco.com

- Unemployment for the third quarter of 2005 in Orange County is 3.8%, which is .5% higher than it was when compared to the second quarter of 2005, and is .6% higher than it was during the third quarter of 2004.
- According to Chapman University, it is estimated that Orange County added 31,000 new jobs in 2004. Furthermore, they are forecasting 24,000 new jobs will be added to the county in 2005 as the Orange County economy continues to expand.
- Total space under construction checked in at 1,032,357 square feet for the third quarter of 2005, which is five and a half times as much as the amount that was under construction during the third quarter of 2004.
- The flex vacancy rate checked in at a low 7.74%, which is lower than it was a year ago when it was 12.62%. Another sign of strength was the 392,454 square feet of new product that was built in 2004, which has been absorbed.
- The total amount of flex space available in Orange County, which includes both direct and sublease space, is lower than it was a year ago; 12.57% this quarter as compared to 16.70% this quarter last year.
- The average asking Triple Net lease rate per month per foot in Orange County is currently at a new record high of \$1.69, which is a 19.01% increase over last year's third guarter rate of \$1.42.
- Net absorption for the county this quarter posted a positive number of 352,420 square feet, giving the county a total of over two point three million square feet of positive absorption for the last eight quarters.
- Rental rates are expected to increase at moderate levels in the short run, and concessions will lessen as the economy in Orange County continues to improve. These conditions will put upward pressure on lease rates going forward. We should see rental rate growth of 10% to 15% in 2005.

### FLEX MARKET STATISTICS

|                      | 302005    | 202005    | 302004  | % CHANGE VS. 3Q04 |
|----------------------|-----------|-----------|---------|-------------------|
| Under Construction   | 1,032,357 | 1,104,000 | 178,695 | 577.72%           |
| Planned Construction | 701,336   | 781,415   | 145,386 | 482.40%           |
| Vacancy              | 7.74%     | 10.20%    | 12.62%  | -38.67%           |
| Availability         | 12.57%    | 15.02%    | 16.70%  | -24.73%           |
| Pricing              | \$1.69    | \$1.61    | \$1.42  | 19.01%            |
| Net Absorption       | 352,420   | 245,097   | 449,169 | -21.54%           |