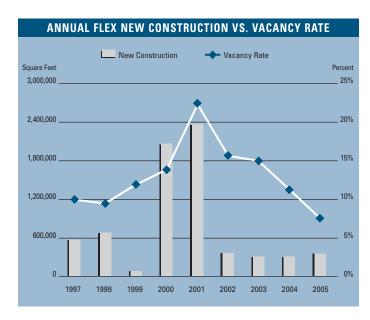

# **CONSTRUCTION**

To view available properties, please visit:

www.voitco.com

Prepared by: Jerry J. Holdner, Jr. Vice President of Market Research e-mail: jholdner@voitco.com

- Unemployment for the third quarter of 2005 in Orange County is 3.8%, which is .5% higher than it was when compared to the second quarter of 2005, and is .6% higher than it was during the third quarter of 2004.
- According to Chapman University, it is estimated that Orange County added 31,000 new jobs in 2004. Furthermore, they are forecasting 24,000 new jobs will be added to the county in 2005 as the Orange County economy continues to expand.
- Total space under construction checked in at 1,032,357 square feet for the third quarter of 2005, which is five and a half times as much as the amount that was under construction during the third quarter of 2004.
- The flex vacancy rate checked in at a low 7.74%, which is lower than it was a year ago when it was 12.62%. Another sign of strength was the 392,454 square feet of new product that was built in 2004, which has been absorbed.
- The total amount of flex space available in Orange County, which includes both direct and sublease space, is lower than it was a year ago; 12.57% this quarter as compared to 16.70% this quarter last year.
- The average asking Triple Net lease rate per month per foot in Orange County is currently at a new record high of \$1.69, which is a 19.01% increase over last year's third guarter rate of \$1.42.
- Net absorption for the county this quarter posted a positive number of 352,420 square feet, giving the county a total of over two point three million square feet of positive absorption for the last eight quarters.
- Rental rates are expected to increase at moderate levels in the short run, and concessions will lessen as the economy in Orange County continues to improve. These conditions will put upward pressure on lease rates going forward. We should see rental rate growth of 10% to 15% in 2005.

### FLEX MARKET STATISTICS

|                      | 302005    | 202005    | 302004  | % CHANGE VS. 3Q04 |
|----------------------|-----------|-----------|---------|-------------------|
| Under Construction   | 1,032,357 | 1,104,000 | 178,695 | 577.72%           |
| Planned Construction | 701,336   | 781,415   | 145,386 | 482.40%           |
| Vacancy              | 7.74%     | 10.20%    | 12.62%  | -38.67%           |
| Availability         | 12.57%    | 15.02%    | 16.70%  | -24.73%           |
| Pricing              | \$1.69    | \$1.61    | \$1.42  | 19.01%            |
| Net Absorption       | 352,420   | 245,097   | 449,169 | -21.54%           |