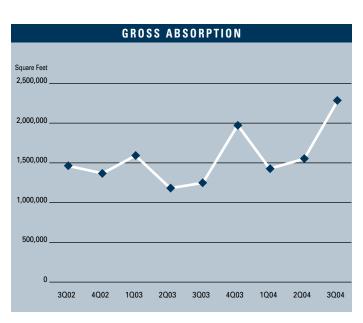

#### **R&D MARKET STATISTICS**

|                      | 302004  | 202004   | 302003  | % CHANGE VS. 3003 |
|----------------------|---------|----------|---------|-------------------|
| Under Construction   | 131,181 | 257,065  | 421,253 | -68.86%           |
| Planned Construction | 471,013 | 471,013  | 462,487 | 1.84%             |
| Vacancy              | 9.40%   | 9.45%    | 7.91%   | 18.84%            |
| Availability         | 11.86%  | 11.86%   | 10.02%  | 18.36%            |
| Pricing              | \$0.89  | \$0.85   | \$0.90  | -1.11%            |
| Net Absorption       | 586,596 | -258,416 | 60,367  | N/A               |