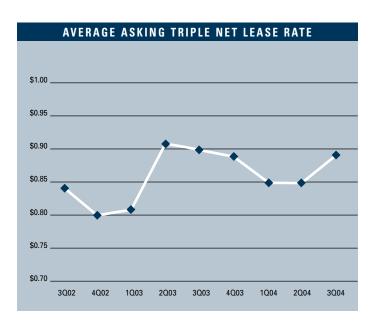

# **CONSTRUCTION**

To view available properties, please visit:

www.voitco.com

Prepared by:
Jerry J. Holdner, Jr.
Vice President
of Market Research
e-mail: jholdner@voitco.com

- Unemployment for the third quarter of 2004 in Orange County is 3.2%, which is the same as it was when compared to the second quarter of 2004, and is .6% lower than it was during the third quarter of 2003.
- According to Chapman University it is estimated that Orange County will add 27,000 new jobs in 2004. Furthermore, they are forecasting 30,000 new jobs will be added to the county in 2005 as the Orange County economy continues to expand.
- Total space under construction checked in at 131,181 square feet for the second quarter of 2004, which is about 125,000 square feet less than the amount that was under construction in the second quarter of 2004.
- The R&D vacancy rate checked in at 9.4%, which is higher than it was a year ago when it was 7.91%. This lack of supply is creating a lot of constrained demand for R&D space in Orange County.
- The total amount of R&D space available in Orange County, which includes both direct and sublease space, is higher than it was a year ago; 11.86% this quarter as compared to 10.02% this quarter last year.
- The average asking Triple Net lease rate per month per foot in Orange County is currently \$0.89, which is a 1.11% decrease over last year's third quarter rate of \$0.90.
- Net absorption for the R&D market this third quarter posted a positive number of 586,596 square feet.