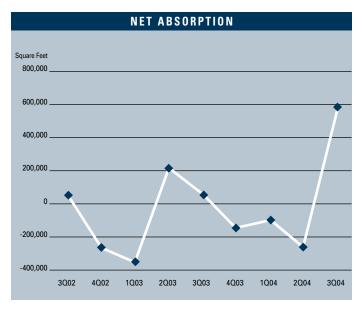

# **ABSORPTION**

#### **R&D MARKET STATISTICS**

|                      | 302004  | 202004   | 302003  | % CHANGE VS. 3003 |
|----------------------|---------|----------|---------|-------------------|
| Under Construction   | 131,181 | 257,065  | 421,253 | -68.86%           |
| Planned Construction | 471,013 | 471,013  | 462,487 | 1.84%             |
| Vacancy              | 9.40%   | 9.45%    | 7.91%   | 18.84%            |
| Availability         | 11.86%  | 11.86%   | 10.02%  | 18.36%            |
| Pricing              | \$0.89  | \$0.85   | \$0.90  | -1.11%            |
| Net Absorption       | 586,596 | -258,416 | 60,367  | N/A               |