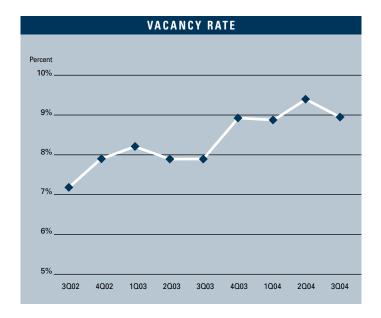

# **CONSTRUCTION**

To view available properties, please visit:

www.voitco.com

Prepared by:
Jerry J. Holdner, Jr.
Vice President
of Market Research
e-mail: jholdner@voitco.com

- Unemployment for the third quarter of 2004 in Orange County is 3.2%, which is the same as it was when compared to the second quarter of 2004, and is .6% lower than it was during the third quarter of 2003.
- According to Chapman University it is estimated that Orange County will add 27,000 new jobs in 2004. Furthermore, they are forecasting 30,000 new jobs will be added to the county in 2005 as the Orange County economy continues to expand.
- Total space under construction checked in at 131,181 square feet for the second quarter of 2004, which is about 125,000 square feet less than the amount that was under construction in the second quarter of 2004.
- The R&D vacancy rate checked in at 9.4%, which is higher than it was a year ago when it was 7.91%. This lack of supply is creating a lot of constrained demand for R&D space in Orange County.
- The total amount of R&D space available in Orange County, which includes both direct and sublease space, is higher than it was a year ago; 11.86% this quarter as compared to 10.02% this quarter last year.
- The average asking Triple Net lease rate per month per foot in Orange County is currently \$0.89, which is a 1.11% decrease over last year's third quarter rate of \$0.90.
- Net absorption for the R&D market this third quarter posted a positive number of 586,596 square feet.