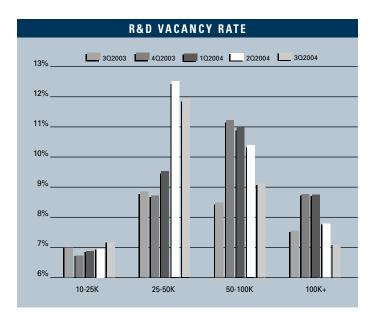

# **CONSTRUCTION**

To view available properties, please visit:

www.voitco.com

Prepared by:
Jerry J. Holdner, Jr.
Vice President
of Market Research
e-mail: jholdner@voitco.com

- Unemployment for the third quarter of 2004 in Orange County is 3.2%, which is the same as it was when compared to the second quarter of 2004, and is .6% lower than it was during the third quarter of 2003.
- According to Chapman University it is estimated that Orange County will add 27,000 new jobs in 2004. Furthermore, they are forecasting 30,000 new jobs will be added to the county in 2005 as the Orange County economy continues to expand.
- Total space under construction checked in at 131,181 square feet for the second quarter of 2004, which is about 125,000 square feet less than the amount that was under construction in the second quarter of 2004.
- The R&D vacancy rate checked in at 9.4%, which is higher than it was a year ago when it was 7.91%. This lack of supply is creating a lot of constrained demand for R&D space in Orange County.
- The total amount of R&D space available in Orange County, which includes both direct and sublease space, is higher than it was a year ago; 11.86% this quarter as compared to 10.02% this quarter last year.
- The average asking Triple Net lease rate per month per foot in Orange County is currently \$0.89, which is a 1.11% decrease over last year's third quarter rate of \$0.90.
- Net absorption for the R&D market this third quarter posted a positive number of 586,596 square feet.

#### **R&D MARKET STATISTICS**

|                      | 302004  | 202004   | 302003  | % CHANGE VS. 3003 |
|----------------------|---------|----------|---------|-------------------|
| Under Construction   | 131,181 | 257,065  | 421,253 | -68.86%           |
| Planned Construction | 471,013 | 471,013  | 462,487 | 1.84%             |
| Vacancy              | 9.40%   | 9.45%    | 7.91%   | 18.84%            |
| Availability         | 11.86%  | 11.86%   | 10.02%  | 18.36%            |
| Pricing              | \$0.89  | \$0.85   | \$0.90  | -1.11%            |
| Net Absorption       | 586,596 | -258,416 | 60,367  | N/A               |