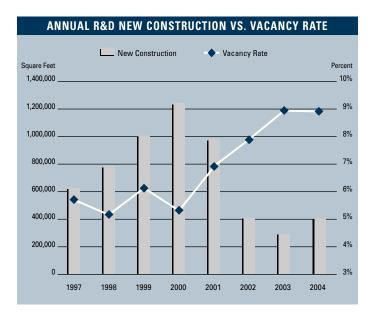

# **CONSTRUCTION**

To view available properties, please visit:

www.voitco.com

Prepared by:
Jerry J. Holdner, Jr.
Vice President
of Market Research
e-mail: jholdner@voitco.com

- Unemployment for the third quarter of 2004 in Orange County is 3.2%, which is the same as it was when compared to the second quarter of 2004, and is .6% lower than it was during the third quarter of 2003.
- According to Chapman University it is estimated that Orange County will add 27,000 new jobs in 2004. Furthermore, they are forecasting 30,000 new jobs will be added to the county in 2005 as the Orange County economy continues to expand.
- Total space under construction checked in at 131,181 square feet for the second quarter of 2004, which is about 125,000 square feet less than the amount that was under construction in the second quarter of 2004.
- The R&D vacancy rate checked in at 9.4%, which is higher than it was a year ago when it was 7.91%. This lack of supply is creating a lot of constrained demand for R&D space in Orange County.
- The total amount of R&D space available in Orange County, which includes both direct and sublease space, is higher than it was a year ago; 11.86% this quarter as compared to 10.02% this quarter last year.
- The average asking Triple Net lease rate per month per foot in Orange County is currently \$0.89, which is a 1.11% decrease over last year's third quarter rate of \$0.90.
- Net absorption for the R&D market this third quarter posted a positive number of 586,596 square feet.

#### **R&D MARKET STATISTICS**

|                      | 302004  | 202004   | 302003  | % CHANGE VS. 3003 |
|----------------------|---------|----------|---------|-------------------|
| Under Construction   | 131,181 | 257,065  | 421,253 | -68.86%           |
| Planned Construction | 471,013 | 471,013  | 462,487 | 1.84%             |
| Vacancy              | 9.40%   | 9.45%    | 7.91%   | 18.84%            |
| Availability         | 11.86%  | 11.86%   | 10.02%  | 18.36%            |
| Pricing              | \$0.89  | \$0.85   | \$0.90  | -1.11%            |
| Net Absorption       | 586,596 | -258,416 | 60,367  | N/A               |