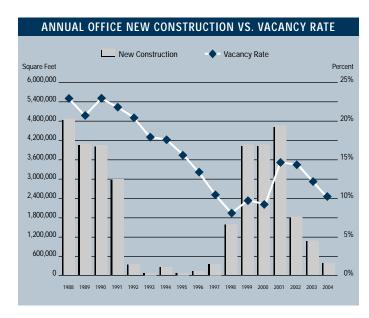

# CONSTRUCTION

To view available properties, please visit: www.voitco.com

Prepared by: Jerry J. Holdner, Jr. Vice President of Market Research e-mail: jholdner@voitco.com

- Unemployment for the third quarter of 2004 in Orange County is 3.2%, which is the same as it was when compared to the second quarter of 2004, and is .6% lower than it was during the third quarter of 2003.
- According to Chapman University it is estimated that Orange County will add 27,000 new jobs in 2004. Furthermore, they are forecasting 30,000 new jobs will be added to the county in 2005 as the Orange County economy continues to expand.
- Total space under construction checked in at just above 450,000 square feet for the third quarter of 2004, which is a decrease of over 28% when compared to what was under construction during the third quarter of 2003.
- The office vacancy rate checked in at 10.5%, which is lower than last quarter when it was 11.69%. There was just over 1.1 million square feet of positive absorption experienced in the third quarter, which is a sign of strength. South County and the Airport Area accounted for just over two million square feet of positive absorption in the last three quarters, 715,425 square feet and 1,360,532 square feet respectively. These conditions will put upward pressure on lease rates going forward.
- The total amount of office space available in Orange County, including both direct and sublease space, is also lower, checking in at 13.72% this quarter from 15.61% in the third quarter of 2003.
- The average asking Full Service Gross lease rate per month per foot in Orange County is currently \$2.05, which is a 2.5% increase over last year's third quarter rate of \$2.00. This is the third consecutive quarter of positive lease rate growth in last eleven quarters.
- Rental rates are expected to increase at moderate levels in the short run, and concessions will lessen as the economy in Orange County continues to improve.
- Net absorption for the county this quarter posted a positive number of 1,110,463 square feet, giving the county a total of over 6.2 million square feet of positive absorption for the last nine quarters.

#### OFFICE MARKET STATISTICS

|                      | 3Q2004    | 2Q2004    | 3Q2003    | % CHANGE VS. 3Q03 |
|----------------------|-----------|-----------|-----------|-------------------|
| Under Construction   | 458,310   | 388,000   | 642,958   | -28.72%           |
| Planned Construction | 5,024,052 | 4,718,617 | 4,767,870 | 5.37%             |
| Vacancy              | 10.50%    | 11.69%    | 14.02%    | -25.11%           |
| Availability         | 13.72%    | 14.55%    | 15.61%    | -12.11%           |
| Pricing              | \$2.05    | \$2.01    | \$2.00    | 2.50%             |
| Net Absorption       | 1,110,463 | 830,835   | 434,517   | 155.56%           |