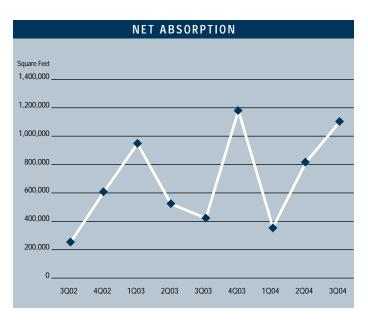

# CONSTRUCTION

To view available properties, please visit: www.voitco.com

Prepared by: Jerry J. Holdner, Jr. Vice President of Market Research e-mail: jholdner@voitco.com

- Unemployment for the third quarter of 2004 in Orange County is 3.2%, which is the same as it was when compared to the second quarter of 2004, and is .6% lower than it was during the third quarter of 2003.
- According to Chapman University it is estimated that Orange County will add 27,000 new jobs in 2004. Furthermore, they are forecasting 30,000 new jobs will be added to the county in 2005 as the Orange County economy continues to expand.
- Total space under construction checked in at just above 450,000 square feet for the third quarter of 2004, which is a decrease of over 28% when compared to what was under construction during the third quarter of 2003.
- The office vacancy rate checked in at 10.5%, which is lower than last quarter when it was 11.69%. There was just over 1.1 million square feet of positive absorption experienced in the third quarter, which is a sign of strength. South County and the Airport Area accounted for just over two million square feet of positive absorption in the last three quarters, 715,425 square feet and 1,360,532 square feet respectively. These conditions will put upward pressure on lease rates going forward.
- The total amount of office space available in Orange County, including both direct and sublease space, is also lower, checking in at 13.72% this quarter from 15.61% in the third quarter of 2003.
- The average asking Full Service Gross lease rate per month per foot in Orange County is currently \$2.05, which is a 2.5% increase over last year's third quarter rate of \$2.00. This is the third consecutive quarter of positive lease rate growth in last eleven quarters.
- Rental rates are expected to increase at moderate levels in the short run, and concessions will lessen as the economy in Orange County continues to improve.
- Net absorption for the county this quarter posted a positive number of 1,110,463 square feet, giving the county a total of over 6.2 million square feet of positive absorption for the last nine quarters.

#### OFFICE MARKET STATISTICS

|                      | 3Q2004    | 2Q2004    | 3Q2003    | % CHANGE VS. 3Q03 |
|----------------------|-----------|-----------|-----------|-------------------|
| Under Construction   | 458,310   | 388,000   | 642,958   | -28.72%           |
| Planned Construction | 5,024,052 | 4,718,617 | 4,767,870 | 5.37%             |
| Vacancy              | 10.50%    | 11.69%    | 14.02%    | -25.11%           |
| Availability         | 13.72%    | 14.55%    | 15.61%    | -12.11%           |
| Pricing              | \$2.05    | \$2.01    | \$2.00    | 2.50%             |
| Net Absorption       | 1,110,463 | 830,835   | 434,517   | 155.56%           |