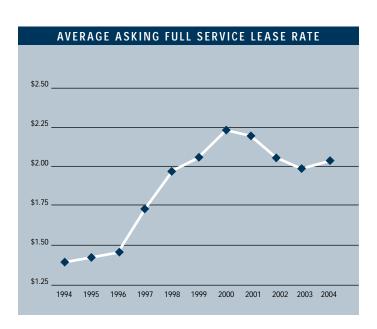

# CONSTRUCTION

To view available properties, please visit: www.voitco.com

Prepared by: Jerry J. Holdner, Jr. Vice President of Market Research e-mail: jholdner@voitco.com

- Unemployment for the third quarter of 2004 in Orange County is 3.2%, which is the same as it was when compared to the second quarter of 2004, and is .6% lower than it was during the third quarter of 2003.
- According to Chapman University it is estimated that Orange County will add 27,000 new jobs in 2004. Furthermore, they are forecasting 30,000 new jobs will be added to the county in 2005 as the Orange County economy continues to expand.
- Total space under construction checked in at just above 450,000 square feet for the third quarter of 2004, which is a decrease of over 28% when compared to what was under construction during the third quarter of 2003.
- The office vacancy rate checked in at 10.5%, which is lower than last quarter when it was 11.69%. There was just over 1.1 million square feet of positive absorption experienced in the third quarter, which is a sign of strength. South County and the Airport Area accounted for just over two million square feet of positive absorption in the last three quarters, 715,425 square feet and 1,360,532 square feet respectively. These conditions will put upward pressure on lease rates going forward.
- The total amount of office space available in Orange County, including both direct and sublease space, is also lower, checking in at 13.72% this quarter from 15.61% in the third quarter of 2003.
- The average asking Full Service Gross lease rate per month per foot in Orange County is currently \$2.05, which is a 2.5% increase over last year's third quarter rate of \$2.00. This is the third consecutive quarter of positive lease rate growth in last eleven quarters.
- Rental rates are expected to increase at moderate levels in the short run, and concessions will lessen as the economy in Orange County continues to improve.
- Net absorption for the county this quarter posted a positive number of 1,110,463 square feet, giving the county a total of over 6.2 million square feet of positive absorption for the last nine quarters.

#### OFFICE MARKET STATISTICS

|                      | 3Q2004    | 2Q2004    | 3Q2003    | % CHANGE VS. 3Q03 |
|----------------------|-----------|-----------|-----------|-------------------|
| Under Construction   | 458,310   | 388,000   | 642,958   | -28.72%           |
| Planned Construction | 5,024,052 | 4,718,617 | 4,767,870 | 5.37%             |
| Vacancy              | 10.50%    | 11.69%    | 14.02%    | -25.11%           |
| Availability         | 13.72%    | 14.55%    | 15.61%    | -12.11%           |
| Pricing              | \$2.05    | \$2.01    | \$2.00    | 2.50%             |
| Net Absorption       | 1,110,463 | 830,835   | 434,517   | 155.56%           |