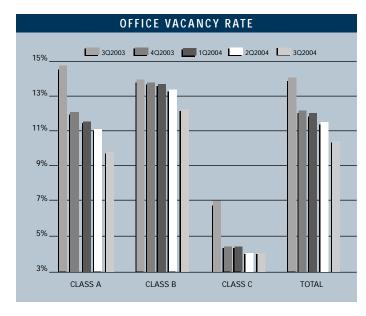

#### OFFICE MARKET STATISTICS

|                      | 3Q2004    | 2Q2004    | 3Q2003    | % CHANGE VS. 3Q03 |
|----------------------|-----------|-----------|-----------|-------------------|
| Under Construction   | 458,310   | 388,000   | 642,958   | -28.72%           |
| Planned Construction | 5,024,052 | 4,718,617 | 4,767,870 | 5.37%             |
| Vacancy              | 10.50%    | 11.69%    | 14.02%    | -25.11%           |
| Availability         | 13.72%    | 14.55%    | 15.61%    | -12.11%           |
| Pricing              | \$2.05    | \$2.01    | \$2.00    | 2.50%             |
| Net Absorption       | 1,110,463 | 830,835   | 434,517   | 155.56%           |

|                                                 | INVENTORY              |                                       |                         |                           | VACANCY & LEASE RATES             |                           |                                   |                                |                                 | ABSORPTION                    |                               |                                 |                                  |
|-------------------------------------------------|------------------------|---------------------------------------|-------------------------|---------------------------|-----------------------------------|---------------------------|-----------------------------------|--------------------------------|---------------------------------|-------------------------------|-------------------------------|---------------------------------|----------------------------------|
|                                                 | Number<br>Of<br>Bldgs. | Net<br>Rentable<br>Square Feet        | Square<br>Feet<br>U / C | Square<br>Feet<br>Planned | Square<br>Feet<br>Vacant          | Vacancy<br>Rate<br>3Q2004 | Square<br>Feet<br>Available       | Availability<br>Rate<br>3Q2004 | Average<br>Asking<br>Lease Rate | Net<br>Absorption<br>3Q2004   | Net<br>Absorption<br>2004     | Net<br>Absorption<br>2003       | Net<br>Absorption<br>2002        |
| North County<br>Class A<br>Class B<br>Class C   | 42<br>63<br>10         | 3,938,442<br>4,093,983<br>420,100     | 0<br>0<br>0             | 309,924<br>82,150<br>0    | 401,681<br>274,108<br>4,262       | 10.20%<br>6.70%<br>1.01%  | 552,065<br>320,071<br>5,835       | 14.02%<br>7.82%<br>1.39%       | \$1.78<br>\$1.61<br>\$1.38      | 76,944<br>17,131<br>8,517     | 176,192<br>65,367<br>7,884    | 131,794<br>77,589<br>(17,832)   | 1,463<br>88,562<br>5,743         |
| West County<br>Class A<br>Class B<br>Class C    | 34<br>96<br>28         | 3,245,599<br>4,248,072<br>1,351,332   | 0<br>0<br>0             | 0<br>0<br>0               | 435,690<br>636,679<br>32,718      | 13.42%<br>14.99%<br>2.42% | 521,973<br>682,660<br>32,718      | 16.08%<br>16.07%<br>2.42%      | \$1.91<br>\$1.63<br>\$1.60      | 71,258<br>(10,332)<br>3,941   | (6,607)<br>(110,273)<br>263   | (2,034)<br>(65,611)<br>70,645   | (159,943)<br>36,388<br>(6,989)   |
| Central County<br>Class A<br>Class B<br>Class C | 88<br>232<br>50        | 12,340,727<br>11,682,759<br>1,971,354 | 220,000<br>50,000<br>0  | 1,134,111<br>0<br>0       | 964,329<br>1,330,763<br>115,677   | 7.81%<br>11.39%<br>5.87%  | 1,416,716<br>1,546,557<br>133,228 | 11.48%<br>13.24%<br>6.76%      | \$1.91<br>\$1.60<br>\$1.52      | 80,462<br>157,922<br>(15,016) | 52,994<br>54,252<br>(18,175)  | 897,630<br>159,994<br>(3,104)   | (82,112)<br>125,402<br>24,419    |
| Airport Area<br>Class A<br>Class B<br>Class C   | 128<br>262<br>34       | 21,159,230<br>13,235,733<br>1,834,346 | 0<br>36,100<br>0        | 2,256,199<br>26,600<br>0  | 2,085,264<br>1,987,226<br>72,612  | 9.86%<br>15.01%<br>3.96%  | 3,068,644<br>2,322,580<br>180,470 | 14.50%<br>17.55%<br>9.84%      | \$2.48<br>\$1.98<br>\$1.70      | 202,318<br>158,745<br>4,067   | 845,565<br>496,112<br>18,855  | 944,496<br>209,793<br>50,758    | 124,023<br>410,730<br>(28,905)   |
| South County<br>Class A<br>Class B<br>Class C   | 118<br>176<br>10       | 9,497,803<br>7,959,901<br>359,434     | 0<br>152,210<br>0       | 1,015,000<br>200,068<br>0 | 1,042,348<br>815,740<br>18,571    | 10.97%<br>10.25%<br>5.17% | 1,413,849<br>1,139,868<br>19,071  | 14.89%<br>14.32%<br>5.31%      | \$2.18<br>\$1.96<br>\$1.64      | 150,474<br>205,192<br>(1,160) | 339,618<br>378,122<br>(2,315) | 305,487<br>326,297<br>4,246     | 558,623<br>464,035<br>(12,223)   |
| Orange County<br>Class A<br>Class B<br>Class C  | 410<br>829<br>132      | 50,181,801<br>41,220,448<br>5,936,566 | 220,000<br>238,310<br>0 | 4,715,234<br>308,818<br>0 | 4,929,312<br>5,044,516<br>243,840 | 9.82%<br>12.24%<br>4.11%  | 6,973,247<br>6,011,736<br>371,322 | 13.90%<br>14.58%<br>6.25%      | \$2.14<br>\$1.75<br>\$1.59      | 581,456<br>528,658<br>349     | 1,407,762<br>883,580<br>6,512 | 2,277,373<br>708,062<br>104,713 | 442,054<br>1,125,117<br>(17,955) |
| Orange County Total                             | 1,371                  | 97,338,815                            | 458,310                 | 5,024,052                 | 10,217,668                        | 10.50%                    | 13,356,305                        | 13.72%                         | \$2.05                          | 1,110,463                     | 2,297,854                     | 3,090,148                       | 1,549,216                        |