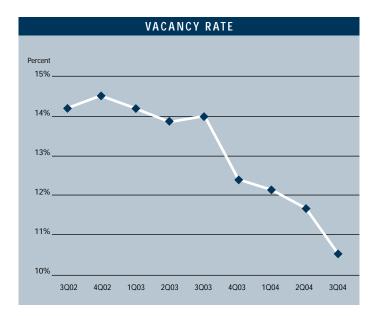

# CONSTRUCTION

To view available properties, please visit: www.voitco.com

Prepared by: Jerry J. Holdner, Jr. Vice President of Market Research e-mail: jholdner@voitco.com

- Unemployment for the third quarter of 2004 in Orange County is 3.2%, which is the same as it was when compared to the second quarter of 2004, and is .6% lower than it was during the third quarter of 2003.
- According to Chapman University it is estimated that Orange County will add 27,000 new jobs in 2004. Furthermore, they are forecasting 30,000 new jobs will be added to the county in 2005 as the Orange County economy continues to expand.
- Total space under construction checked in at just above 450,000 square feet for the third quarter of 2004, which is a decrease of over 28% when compared to what was under construction during the third quarter of 2003.
- The office vacancy rate checked in at 10.5%, which is lower than last quarter when it was 11.69%. There was just over 1.1 million square feet of positive absorption experienced in the third quarter, which is a sign of strength. South County and the Airport Area accounted for just over two million square feet of positive absorption in the last three quarters, 715,425 square feet and 1,360,532 square feet respectively. These conditions will put upward pressure on lease rates going forward.
- The total amount of office space available in Orange County, including both direct and sublease space, is also lower, checking in at 13.72% this quarter from 15.61% in the third quarter of 2003.
- The average asking Full Service Gross lease rate per month per foot in Orange County is currently \$2.05, which is a 2.5% increase over last year's third quarter rate of \$2.00. This is the third consecutive quarter of positive lease rate growth in last eleven quarters.
- Rental rates are expected to increase at moderate levels in the short run, and concessions will lessen as the economy in Orange County continues to improve.
- Net absorption for the county this quarter posted a positive number of 1,110,463 square feet, giving the county a total of over 6.2 million square feet of positive absorption for the last nine quarters.

#### OFFICE MARKET STATISTICS

|                      | 3Q2004    | 2Q2004    | 3Q2003    | % CHANGE VS. 3Q03 |
|----------------------|-----------|-----------|-----------|-------------------|
| Under Construction   | 458,310   | 388,000   | 642,958   | -28.72%           |
| Planned Construction | 5,024,052 | 4,718,617 | 4,767,870 | 5.37%             |
| Vacancy              | 10.50%    | 11.69%    | 14.02%    | -25.11%           |
| Availability         | 13.72%    | 14.55%    | 15.61%    | -12.11%           |
| Pricing              | \$2.05    | \$2.01    | \$2.00    | 2.50%             |
| Net Absorption       | 1,110,463 | 830,835   | 434,517   | 155.56%           |