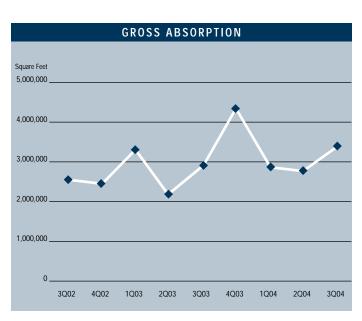

#### OFFICE MARKET STATISTICS

|                      | 3Q2004    | 2Q2004    | 3Q2003    | % CHANGE VS. 3Q03 |
|----------------------|-----------|-----------|-----------|-------------------|
| Under Construction   | 458,310   | 388,000   | 642,958   | -28.72%           |
| Planned Construction | 5,024,052 | 4,718,617 | 4,767,870 | 5.37%             |
| Vacancy              | 10.50%    | 11.69%    | 14.02%    | -25.11%           |
| Availability         | 13.72%    | 14.55%    | 15.61%    | -12.11%           |
| Pricing              | \$2.05    | \$2.01    | \$2.00    | 2.50%             |
| Net Absorption       | 1,110,463 | 830,835   | 434,517   | 155.56%           |