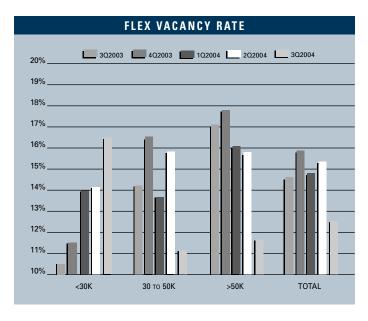

# MARKET HIGHLIGHTS

- Unemployment for the third quarter of 2004 in Orange County is 3.2%, which is the same as it was when compared to the second quarter of 2004, and is .6% lower than it was during the third quarter of 2003.
- According to Chapman University it is estimated that Orange County will add 27,000 new jobs in 2004. Furthermore, they are forecasting 30,000 new jobs will be added to the county in 2005 as the Orange County economy continues to expand.
- Total space under construction checked in at 178,695 square feet for the third quarter of 2004, which is over 60,000 square feet less than the amount that was under construction in the second quarter of 2004.
- The flex vacancy rate checked in at 12.62%, which is lower than it was a year ago at 14.62%. Another sign of strength was the 360,456 square feet of new product that was built in 2003, which has been absorbed.
- The total amount of flex space available in Orange County, which includes both direct and sublease space, is lower than it was a year ago; 16.70% this quarter as compared to 19.72% this quarter last year.
- The average asking Triple Net lease rate per month per foot in Orange County is currently \$1.42, which is a 2.74% decrease over last year's third guarter rate of \$1.46.

#### FLEX MARKET STATISTICS

|                      | 302004  | 202004  | 302003  | % CHANGE VS. 3003 |  |  |  |  |  |  |
|----------------------|---------|---------|---------|-------------------|--|--|--|--|--|--|
| Under Construction   | 178,695 | 241,691 | 269,900 | -33.79%           |  |  |  |  |  |  |
| Planned Construction | 145,386 | 145,386 | 194,570 | -25.28%           |  |  |  |  |  |  |
| Vacancy              | 12.62%  | 15.44%  | 14.62%  | -13.68%           |  |  |  |  |  |  |
| Availability         | 16.70%  | 18.89%  | 19.72%  | -15.31%           |  |  |  |  |  |  |
| Pricing              | \$1.42  | \$1.42  | \$1.46  | -2.74%            |  |  |  |  |  |  |
| Net Absorption       | 449,169 | 150,775 | 371,621 | 20.87%            |  |  |  |  |  |  |