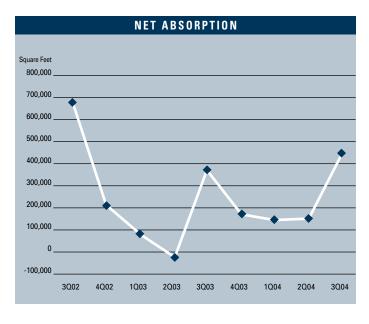

#### FLEX MARKET STATISTICS

|                      | 302004  | 202004  | 302003  | % CHANGE VS. 3003 |  |  |  |  |  |  |
|----------------------|---------|---------|---------|-------------------|--|--|--|--|--|--|
| Under Construction   | 178,695 | 241,691 | 269,900 | -33.79%           |  |  |  |  |  |  |
| Planned Construction | 145,386 | 145,386 | 194,570 | -25.28%           |  |  |  |  |  |  |
| Vacancy              | 12.62%  | 15.44%  | 14.62%  | -13.68%           |  |  |  |  |  |  |
| Availability         | 16.70%  | 18.89%  | 19.72%  | -15.31%           |  |  |  |  |  |  |
| Pricing              | \$1.42  | \$1.42  | \$1.46  | -2.74%            |  |  |  |  |  |  |
| Net Absorption       | 449,169 | 150,775 | 371,621 | 20.87%            |  |  |  |  |  |  |