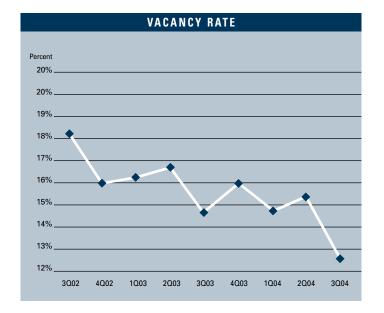

# MARKET HIGHLIGHTS

- Unemployment for the third quarter of 2004 in Orange County is 3.2%, which is the same as it was when compared to the second quarter of 2004, and is .6% lower than it was during the third quarter of 2003.
- According to Chapman University it is estimated that Orange County will add 27,000 new jobs in 2004. Furthermore, they are forecasting 30,000 new jobs will be added to the county in 2005 as the Orange County economy continues to expand.
- Total space under construction checked in at 178,695 square feet for the third quarter of 2004, which is over 60,000 square feet less than the amount that was under construction in the second quarter of 2004.
- The flex vacancy rate checked in at 12.62%, which is lower than it was a year ago at 14.62%. Another sign of strength was the 360,456 square feet of new product that was built in 2003, which has been absorbed.
- The total amount of flex space available in Orange County, which includes both direct and sublease space, is lower than it was a year ago; 16.70% this quarter as compared to 19.72% this quarter last year.
- The average asking Triple Net lease rate per month per foot in Orange County is currently \$1.42, which is a 2.74% decrease over last year's third guarter rate of \$1.46.