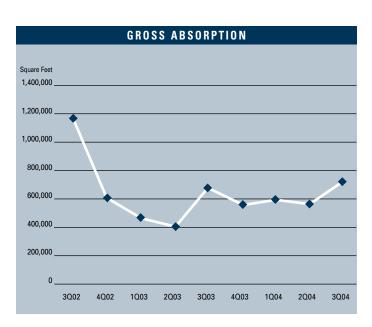

#### FLEX MARKET STATISTICS

|                      | 302004  | 202004  | 302003  | % CHANGE VS. 3003 |  |  |  |  |  |  |
|----------------------|---------|---------|---------|-------------------|--|--|--|--|--|--|
| Under Construction   | 178,695 | 241,691 | 269,900 | -33.79%           |  |  |  |  |  |  |
| Planned Construction | 145,386 | 145,386 | 194,570 | -25.28%           |  |  |  |  |  |  |
| Vacancy              | 12.62%  | 15.44%  | 14.62%  | -13.68%           |  |  |  |  |  |  |
| Availability         | 16.70%  | 18.89%  | 19.72%  | -15.31%           |  |  |  |  |  |  |
| Pricing              | \$1.42  | \$1.42  | \$1.46  | -2.74%            |  |  |  |  |  |  |
| Net Absorption       | 449,169 | 150,775 | 371,621 | 20.87%            |  |  |  |  |  |  |