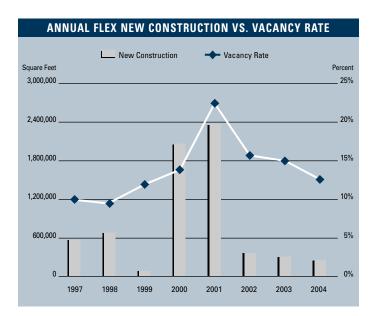

# MARKET HIGHLIGHTS

- Unemployment for the third quarter of 2004 in Orange County is 3.2%, which is the same as it was when compared to the second quarter of 2004, and is .6% lower than it was during the third quarter of 2003.
- According to Chapman University it is estimated that Orange County will add 27,000 new jobs in 2004. Furthermore, they are forecasting 30,000 new jobs will be added to the county in 2005 as the Orange County economy continues to expand.
- Total space under construction checked in at 178,695 square feet for the third quarter of 2004, which is over 60,000 square feet less than the amount that was under construction in the second quarter of 2004.
- The flex vacancy rate checked in at 12.62%, which is lower than it was a year ago at 14.62%. Another sign of strength was the 360,456 square feet of new product that was built in 2003, which has been absorbed.
- The total amount of flex space available in Orange County, which includes both direct and sublease space, is lower than it was a year ago; 16.70% this quarter as compared to 19.72% this quarter last year.
- The average asking Triple Net lease rate per month per foot in Orange County is currently \$1.42, which is a 2.74% decrease over last year's third guarter rate of \$1.46.

#### FLEX MARKET STATISTICS

|                      | 302004  | 202004  | 302003  | % CHANGE VS. 3003 |  |  |  |  |  |  |
|----------------------|---------|---------|---------|-------------------|--|--|--|--|--|--|
| Under Construction   | 178,695 | 241,691 | 269,900 | -33.79%           |  |  |  |  |  |  |
| Planned Construction | 145,386 | 145,386 | 194,570 | -25.28%           |  |  |  |  |  |  |
| Vacancy              | 12.62%  | 15.44%  | 14.62%  | -13.68%           |  |  |  |  |  |  |
| Availability         | 16.70%  | 18.89%  | 19.72%  | -15.31%           |  |  |  |  |  |  |
| Pricing              | \$1.42  | \$1.42  | \$1.46  | -2.74%            |  |  |  |  |  |  |
| Net Absorption       | 449,169 | 150,775 | 371,621 | 20.87%            |  |  |  |  |  |  |