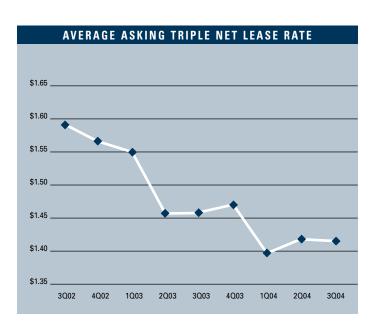

# MARKET HIGHLIGHTS

- Unemployment for the third quarter of 2004 in Orange County is 3.2%, which is the same as it was when compared to the second quarter of 2004, and is .6% lower than it was during the third quarter of 2003.
- According to Chapman University it is estimated that Orange County will add 27,000 new jobs in 2004. Furthermore, they are forecasting 30,000 new jobs will be added to the county in 2005 as the Orange County economy continues to expand.
- Total space under construction checked in at 178,695 square feet for the third quarter of 2004, which is over 60,000 square feet less than the amount that was under construction in the second quarter of 2004.
- The flex vacancy rate checked in at 12.62%, which is lower than it was a year ago at 14.62%. Another sign of strength was the 360,456 square feet of new product that was built in 2003, which has been absorbed.
- The total amount of flex space available in Orange County, which includes both direct and sublease space, is lower than it was a year ago; 16.70% this quarter as compared to 19.72% this quarter last year.
- The average asking Triple Net lease rate per month per foot in Orange County is currently \$1.42, which is a 2.74% decrease over last year's third guarter rate of \$1.46.