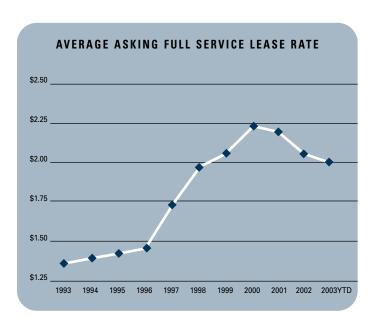

Jerry J. Holdner, Jr. Vice President of Market Research e-mail: jholdner@voitco.com

- Unemployment for the third quarter of 2003 in Orange County is 3.8%, which is an increase of .2% when compared to the second quarter of 2003 and is .2% lower than it was during the third quarter of 2002.
- According to Chapman University it is estimated that Orange County will add 13,000 new jobs in 2003. Furthermore, they are forecasting that 30,000 new jobs will be added to the county in 2004 as the Orange County economy is expected to continue its recovery into next year.
- Total space under construction checked in at just over 600,000 square feet for the third quarter of 2003, which is double the amount that was under construction in the second quarter of 2003.
- The office vacancy rate checked in at 14.02%, which is about the same as last quarter when it was 13.88%; this is a sign of strength with almost 2 million square feet of new product that was built in 2002 being absorbed. Keep in mind that this rate of 14.02% is much lower than the 25% vacancy rates Orange County experienced back in the early 90's.
- The total amount of office space available in Orange County, this includes both direct and sublease space, is also lower, checking in at 15.61% this quarter from 18.20% in the third quarter of 2002.
- The average asking Full Service Gross lease rate per month per foot in Orange County is currently \$2.00, which is a 5.66% decrease over last year's third quarter rate of \$2.12.
- Net absorption for the county this quarter posted a negative number of 4,707 square feet for the third quarter of this year, giving the county a total of over 1.3 million square feet of positive absorption for the three quarters of 2003.

### OFFICE MARKET STATISTICS

| OTTICE MARKET 3      | IAIIGIIGG |           |           |                   |
|----------------------|-----------|-----------|-----------|-------------------|
|                      | 302003    | 202003    | 302002    | % CHANGE VS. 3002 |
| Under Construction   | 642,958   | 316,727   | 1,126,189 | -42.91%           |
| Planned Construction | 4,767,870 | 4,227,201 | 6,599,016 | -27.75%           |
| Vacancy              | 14.02%    | 13.88%    | 14.23%    | -1.48%            |
| Availability         | 15.61%    | 15.66%    | 18.20%    | -14.23%           |
| Pricing              | \$2.00    | \$2.03    | \$2.12    | -5.66%            |
| Net Absorption       | -4,707    | 486,129   | 266,864   | N/A               |