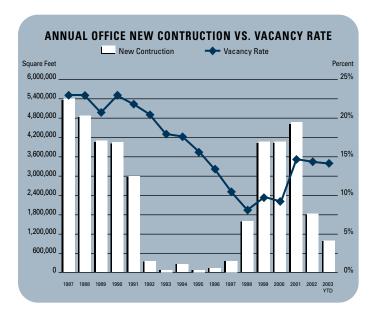

Jerry J. Holdner, Jr. Vice President of Market Research e-mail: jholdner@voitco.com

- Unemployment for the third quarter of 2003 in Orange County is 3.8%, which is an increase of .2% when compared to the second quarter of 2003 and is .2% lower than it was during the third quarter of 2002.
- According to Chapman University it is estimated that Orange County will add 13,000 new jobs in 2003. Furthermore, they are forecasting that 30,000 new jobs will be added to the county in 2004 as the Orange County economy is expected to continue its recovery into next year.
- Total space under construction checked in at just over 600,000 square feet for the third quarter of 2003, which is double the amount that was under construction in the second quarter of 2003.
- The office vacancy rate checked in at 14.02%, which is about the same as last quarter when it was 13.88%; this is a sign of strength with almost 2 million square feet of new product that was built in 2002 being absorbed. Keep in mind that this rate of 14.02% is much lower than the 25% vacancy rates Orange County experienced back in the early 90's.
- The total amount of office space available in Orange County, this includes both direct and sublease space, is also lower, checking in at 15.61% this quarter from 18.20% in the third quarter of 2002.
- The average asking Full Service Gross lease rate per month per foot in Orange County is currently \$2.00, which is a 5.66% decrease over last year's third quarter rate of \$2.12.
- Net absorption for the county this quarter posted a negative number of 4,707 square feet for the third quarter of this year, giving the county a total of over 1.3 million square feet of positive absorption for the three quarters of 2003.

### OFFICE MARKET STATISTICS

| OTTICE MARKET 3      | IAIIGIIGG |           |           |                   |
|----------------------|-----------|-----------|-----------|-------------------|
|                      | 302003    | 202003    | 302002    | % CHANGE VS. 3002 |
| Under Construction   | 642,958   | 316,727   | 1,126,189 | -42.91%           |
| Planned Construction | 4,767,870 | 4,227,201 | 6,599,016 | -27.75%           |
| Vacancy              | 14.02%    | 13.88%    | 14.23%    | -1.48%            |
| Availability         | 15.61%    | 15.66%    | 18.20%    | -14.23%           |
| Pricing              | \$2.00    | \$2.03    | \$2.12    | -5.66%            |
| Net Absorption       | -4,707    | 486,129   | 266,864   | N/A               |