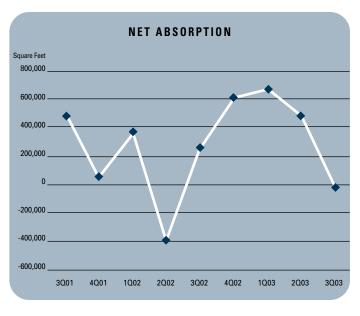

Jerry J. Holdner, Jr. Vice President of Market Research e-mail: jholdner@voitco.com

- Unemployment for the third quarter of 2003 in Orange County is 3.8%, which is an increase of .2% when compared to the second quarter of 2003 and is .2% lower than it was during the third quarter of 2002.
- According to Chapman University it is estimated that Orange County will add 13,000 new jobs in 2003. Furthermore, they are forecasting that 30,000 new jobs will be added to the county in 2004 as the Orange County economy is expected to continue its recovery into next year.
- Total space under construction checked in at just over 600,000 square feet for the third quarter of 2003, which is double the amount that was under construction in the second quarter of 2003.
- The office vacancy rate checked in at 14.02%, which is about the same as last quarter when it was 13.88%; this is a sign of strength with almost 2 million square feet of new product that was built in 2002 being absorbed. Keep in mind that this rate of 14.02% is much lower than the 25% vacancy rates Orange County experienced back in the early 90's.
- The total amount of office space available in Orange County, this includes both direct and sublease space, is also lower, checking in at 15.61% this quarter from 18.20% in the third quarter of 2002.
- The average asking Full Service Gross lease rate per month per foot in Orange County is currently \$2.00, which is a 5.66% decrease over last year's third quarter rate of \$2.12.
- Net absorption for the county this quarter posted a negative number of 4,707 square feet for the third quarter of this year, giving the county a total of over 1.3 million square feet of positive absorption for the three quarters of 2003.

### OFFICE MARKET STATISTICS

| OTTICE MARKET 3      | IAIIGIIGG |           |           |                   |
|----------------------|-----------|-----------|-----------|-------------------|
|                      | 302003    | 202003    | 302002    | % CHANGE VS. 3002 |
| Under Construction   | 642,958   | 316,727   | 1,126,189 | -42.91%           |
| Planned Construction | 4,767,870 | 4,227,201 | 6,599,016 | -27.75%           |
| Vacancy              | 14.02%    | 13.88%    | 14.23%    | -1.48%            |
| Availability         | 15.61%    | 15.66%    | 18.20%    | -14.23%           |
| Pricing              | \$2.00    | \$2.03    | \$2.12    | -5.66%            |
| Net Absorption       | -4,707    | 486,129   | 266,864   | N/A               |