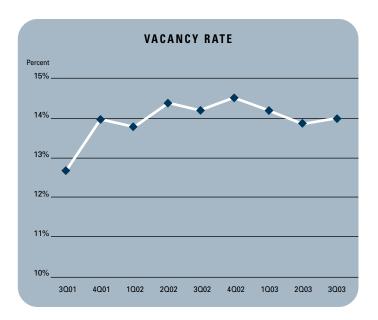

Jerry J. Holdner, Jr. Vice President of Market Research e-mail: jholdner@voitco.com

- Unemployment for the third quarter of 2003 in Orange County is 3.8%, which is an increase of .2% when compared to the second quarter of 2003 and is .2% lower than it was during the third quarter of 2002.
- According to Chapman University it is estimated that Orange County will add 13,000 new jobs in 2003. Furthermore, they are forecasting that 30,000 new jobs will be added to the county in 2004 as the Orange County economy is expected to continue its recovery into next year.
- Total space under construction checked in at just over 600,000 square feet for the third quarter of 2003, which is double the amount that was under construction in the second quarter of 2003.
- The office vacancy rate checked in at 14.02%, which is about the same as last quarter when it was 13.88%; this is a sign of strength with almost 2 million square feet of new product that was built in 2002 being absorbed. Keep in mind that this rate of 14.02% is much lower than the 25% vacancy rates Orange County experienced back in the early 90's.
- The total amount of office space available in Orange County, this includes both direct and sublease space, is also lower, checking in at 15.61% this quarter from 18.20% in the third quarter of 2002.
- The average asking Full Service Gross lease rate per month per foot in Orange County is currently \$2.00, which is a 5.66% decrease over last year's third quarter rate of \$2.12.
- Net absorption for the county this quarter posted a negative number of 4,707 square feet for the third quarter of this year, giving the county a total of over 1.3 million square feet of positive absorption for the three quarters of 2003.

### OFFICE MARKET STATISTICS

| OTTICE MARKET 3      | IAIIGIIGG |           |           |                   |
|----------------------|-----------|-----------|-----------|-------------------|
|                      | 302003    | 202003    | 302002    | % CHANGE VS. 3002 |
| Under Construction   | 642,958   | 316,727   | 1,126,189 | -42.91%           |
| Planned Construction | 4,767,870 | 4,227,201 | 6,599,016 | -27.75%           |
| Vacancy              | 14.02%    | 13.88%    | 14.23%    | -1.48%            |
| Availability         | 15.61%    | 15.66%    | 18.20%    | -14.23%           |
| Pricing              | \$2.00    | \$2.03    | \$2.12    | -5.66%            |
| Net Absorption       | -4,707    | 486,129   | 266,864   | N/A               |