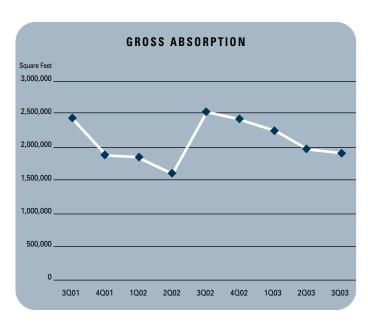

Jerry J. Holdner, Jr. Vice President of Market Research e-mail: jholdner@voitco.com

- Unemployment for the third quarter of 2003 in Orange County is 3.8%, which is an increase of .2% when compared to the second quarter of 2003 and is .2% lower than it was during the third quarter of 2002.
- According to Chapman University it is estimated that Orange County will add 13,000 new jobs in 2003. Furthermore, they are forecasting that 30,000 new jobs will be added to the county in 2004 as the Orange County economy is expected to continue its recovery into next year.
- Total space under construction checked in at just over 600,000 square feet for the third quarter of 2003, which is double the amount that was under construction in the second quarter of 2003.
- The office vacancy rate checked in at 14.02%, which is about the same as last quarter when it was 13.88%; this is a sign of strength with almost 2 million square feet of new product that was built in 2002 being absorbed. Keep in mind that this rate of 14.02% is much lower than the 25% vacancy rates Orange County experienced back in the early 90's.
- The total amount of office space available in Orange County, this includes both direct and sublease space, is also lower, checking in at 15.61% this quarter from 18.20% in the third quarter of 2002.
- The average asking Full Service Gross lease rate per month per foot in Orange County is currently \$2.00, which is a 5.66% decrease over last year's third quarter rate of \$2.12.
- Net absorption for the county this quarter posted a negative number of 4,707 square feet for the third quarter of this year, giving the county a total of over 1.3 million square feet of positive absorption for the three quarters of 2003.

### OFFICE MARKET STATISTICS

| OTTICE MARKET 3      | IAIIGIIGG |           |           |                   |
|----------------------|-----------|-----------|-----------|-------------------|
|                      | 302003    | 202003    | 302002    | % CHANGE VS. 3002 |
| Under Construction   | 642,958   | 316,727   | 1,126,189 | -42.91%           |
| Planned Construction | 4,767,870 | 4,227,201 | 6,599,016 | -27.75%           |
| Vacancy              | 14.02%    | 13.88%    | 14.23%    | -1.48%            |
| Availability         | 15.61%    | 15.66%    | 18.20%    | -14.23%           |
| Pricing              | \$2.00    | \$2.03    | \$2.12    | -5.66%            |
| Net Absorption       | -4,707    | 486,129   | 266,864   | N/A               |