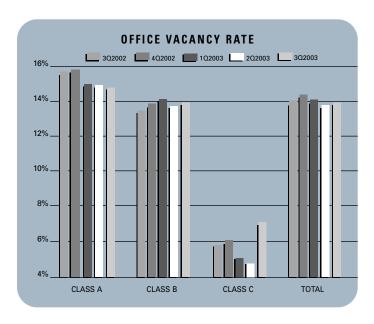

|                                                 | INVENTORY              |                                       |                         |                           |                                   | VACANCY & LEASE RATES      |                                   |                                |                                 |                                  | ABSORPTION                      |                                  |                               |  |  |
|-------------------------------------------------|------------------------|---------------------------------------|-------------------------|---------------------------|-----------------------------------|----------------------------|-----------------------------------|--------------------------------|---------------------------------|----------------------------------|---------------------------------|----------------------------------|-------------------------------|--|--|
|                                                 | Number<br>Of<br>Bldgs. | Net<br>Rentable<br>Square Feet        | Square<br>Feet<br>U / C | Square<br>Feet<br>Planned | Square<br>Feet<br>Vacant          | Vacancy<br>Rate<br>3Q2003  | Square<br>Feet<br>Available       | Availability<br>Rate<br>3Q2003 | Average<br>Asking<br>Lease Rate | Net<br>Absorption<br>302003      | Net<br>Absorption<br>2003       | Net<br>Absorption<br>2002        | Net<br>Absorption<br>2001     |  |  |
| North County<br>Class A<br>Class B<br>Class C   | 42<br>61<br>11         | 3,928,430<br>4,010,961<br>447,177     | 0<br>82,150<br>0        | 120,000<br>82,150<br>0    | 567,460<br>263,796<br>33,249      | 14.44%<br>6.58%<br>7.44%   | 626,862<br>304,953<br>33,249      | 15.96%<br>7.60%<br>7.44%       | \$1.65<br>\$1.70<br>\$1.37      | 30,786<br>34,918<br>(11,251)     | 247,627<br>5,402<br>(17,760)    | 1,463<br>88,562<br>5,743         | (40,213)<br>50,462<br>(8,920) |  |  |
| West County<br>Class A<br>Class B<br>Class C    | 34<br>92<br>27         | 3,244,153<br>4,125,616<br>1,309,591   | 0<br>0<br>0             | 0<br>0<br>0               | 457,984<br>493,643<br>158,155     | 14.12%<br>11.97%<br>12.08% | 475,227<br>507,680<br>164,393     | 14.65%<br>12.31%<br>12.55%     | \$1.91<br>\$1.49<br>\$1.48      | (26,643)<br>(8,014)<br>(105,976) | 11,553<br>29,979<br>(64,506)    | (159,943)<br>36,388<br>(6,989)   | 67,701<br>77,214<br>87,590    |  |  |
| Central County<br>Class A<br>Class B<br>Class C | 88<br>221<br>52        | 12,405,729<br>11,139,307<br>2,017,304 | 50,000<br>74,500<br>0   | 817,111<br>100,000<br>0   | 1,694,072<br>1,484,506<br>115,270 | 13.66%<br>13.33%<br>5.71%  | 1,855,403<br>1,547,134<br>134,216 | 14.96%<br>13.89%<br>6.65%      | \$1.89<br>\$1.61<br>\$1.44      | (3,554)<br>(90,582)<br>(3,164)   | 402,997<br>(96,424)<br>3,185    | (82,112)<br>125,402<br>24,419    | 339,948<br>40,907<br>10,248   |  |  |
| Airport Area<br>Class A<br>Class B<br>Class C   | 129<br>257<br>34       | 21,444,524<br>13,078,178<br>1,618,744 | 55,065<br>274,243<br>0  | 1,895,999<br>0<br>0       | 3,338,216<br>2,239,121<br>89,765  | 15.57%<br>17.12%<br>5.55%  | 3,810,955<br>2,515,065<br>91,607  | 17.77%<br>19.23%<br>5.66%      | \$2.36<br>\$2.02<br>\$2.00      | (57,402)<br>84,481<br>(1,288)    | 348,476<br>268,476<br>30,758    | 124,023<br>410,730<br>(28,905)   | 63,446<br>(315,583)<br>15,786 |  |  |
| South County<br>Class A<br>Class B<br>Class C   | 117<br>163<br>12       | 9,407,318<br>7,162,810<br>476,454     | 0<br>107,000<br>0       | 1,331,800<br>420,810<br>0 | 1,434,768<br>1,049,684<br>16,256  | 15.25%<br>14.65%<br>3.41%  | 1,505,891<br>1,367,467<br>16,256  | 16.01%<br>19.09%<br>3.41%      | \$2.25<br>\$2.01<br>\$1.53      | 119,092<br>32,730<br>1,160       | 271,073<br>(129,055)<br>2,660   | 558,623<br>464,035<br>(12,223)   | 108,103<br>278,349<br>532     |  |  |
| Orange County<br>Class A<br>Class B<br>Class C  | 410<br>794<br>136      | 50,430,154<br>39,516,872<br>5,869,270 | 105,065<br>537,893<br>0 | 4,164,910<br>602,960<br>0 | 7,492,500<br>5,530,750<br>412,695 | 14.86%<br>14.00%<br>7.03%  | 8,274,338<br>6,242,299<br>439,721 | 16.41%<br>15.80%<br>7.49%      | \$2.13<br>\$1.75<br>\$1.71      | 62,279<br>53,533<br>(120,519)    | 1,281,726<br>78,378<br>(45,663) | 442,054<br>1,125,117<br>(17,955) | 538,985<br>131,349<br>105,236 |  |  |
| Orange County Total                             | 1,340                  | 95,816,296                            | 642,958                 | 4,767,870                 | 13,435,945                        | 14.02%                     | 14,956,358                        | 15.61%                         | \$2.00                          | -4,707                           | 1,314,441                       | 1,549,216                        | 775,570                       |  |  |