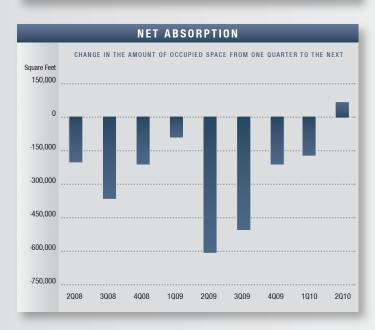

### Market Highlights

- Encouraging Numbers The Orange County Research & Development Market is showing trends of stabilization. This quarter, availability rose slightly, vacancy dropped, and net absorption posted positive numbers. Although demand is still weak by historical standards, the volume of lease transactions is increasing. While these are positive indications, stability will need to be sustained in following quarters to be considered recovery.
- Construction Currently, there is no R&D space under construction in Orange County, due to lack of demand. The shrinking availability of land, combined with the high land prices, scarce financing and rising construction costs, has led to few projects being developed.
- Vacancy Direct/sublease space (unoccupied) finished the quarter at 8.79%, constituting an increase over last year's rate of 7.50%. This quarter's rate of 8.79% is still lower than the 9.82% vacancy rate we saw in the second quarter of 2004.
- Availability Direct/sublease space being marketed was 13.18% this quarter, up from the 11.70% we saw this same quarter last year. This is an increase of 12.65% of new space being marketed when compared to the same quarter last year.
- Lease Rates The average asking Triple Net lease rate per square foot per month in Orange County for the second quarter of 2010 was \$0.94 — a 10.48% decrease over last year's rate of \$1.05 and two cents lower than last quarter's rate. The record high rate of \$1.22 was established in the second quarter of 2007.
- Absorption Net absorption for the county posted a positive 69,152 square feet for the second quarter of 2010, giving the R&D market an average of 285,000 square feet of negative absorption for last five quarters. This negative absorption can be attributed to the recent job losses.

|                           | R&D MA    | RKET OV   | ERVIEW    |                     |
|---------------------------|-----------|-----------|-----------|---------------------|
|                           | 2Q2010    | 1Q2010    | 2Q2009    | % CHANGE vs. 2Q2009 |
| Vacancy Rate              | 8.79%     | 8.90%     | 7.50%     | 17.20%              |
| Availablity Rate          | 13.18%    | 12.89%    | 11.70%    | 12.65%              |
| Average Asking Lease Rate | \$0.94    | \$0.96    | \$1.05    | (10.48%)            |
| Sale & Lease Transactions | 1,235,022 | 1,101,795 | 1,588,686 | (22.26%)            |
| Gross Absorption          | 1,082,621 | 1,262,942 | 1,137,386 | (4.81%)             |
| Net Absorption            | 69,152    | (168,643) | (602,864) | N/A                 |