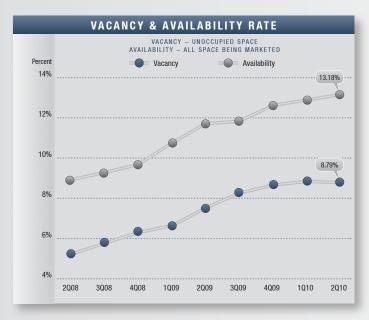

### Market Highlights

- Encouraging Numbers The Orange County Research & Development Market is showing trends of stabilization. This quarter, availability rose slightly, vacancy dropped, and net absorption posted positive numbers. Although demand is still weak by historical standards, the volume of lease transactions is increasing. While these are positive indications, stability will need to be sustained in following quarters to be considered recovery.
- Construction Currently, there is no R&D space under construction in Orange County, due to lack of demand. The shrinking availability of land, combined with the high land prices, scarce financing and rising construction costs, has led to few projects being developed.
- Vacancy Direct/sublease space (unoccupied) finished the quarter at 8.79%, constituting an increase over last year's rate of 7.50%. This quarter's rate of 8.79% is still lower than the 9.82% vacancy rate we saw in the second quarter of 2004.
- Availability Direct/sublease space being marketed was 13.18% this quarter, up from the 11.70% we saw this same quarter last year. This is an increase of 12.65% of new space being marketed when compared to the same quarter last year.
- Lease Rates The average asking Triple Net lease rate per square foot per month in Orange County for the second quarter of 2010 was \$0.94 — a 10.48% decrease over last year's rate of \$1.05 and two cents lower than last quarter's rate. The record high rate of \$1.22 was established in the second quarter of 2007.
- Absorption Net absorption for the county posted a positive 69,152 square feet for the second quarter of 2010, giving the R&D market an average of 285,000 square feet of negative absorption for last five quarters. This negative absorption can be attributed to the recent job losses.

|                           | R&D MA    | RKET OV   | ERVIEW    |                     |
|---------------------------|-----------|-----------|-----------|---------------------|
|                           | 2Q2010    | 1Q2010    | 2Q2009    | % CHANGE vs. 2Q2009 |
| Vacancy Rate              | 8.79%     | 8.90%     | 7.50%     | 17.20%              |
| Availablity Rate          | 13.18%    | 12.89%    | 11.70%    | 12.65%              |
| Average Asking Lease Rate | \$0.94    | \$0.96    | \$1.05    | (10.48%)            |
| Sale & Lease Transactions | 1,235,022 | 1,101,795 | 1,588,686 | (22.26%)            |
| Gross Absorption          | 1,082,621 | 1,262,942 | 1,137,386 | (4.81%)             |
| Net Absorption            | 69,152    | (168,643) | (602,864) | N/A                 |