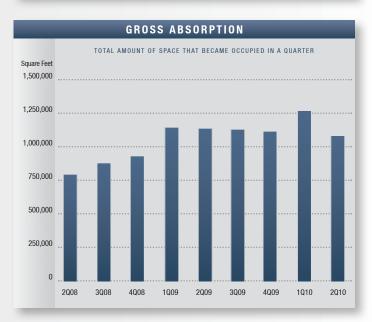

|                           | R&D MA    | RKET OV   | ERVIEW    |                     |
|---------------------------|-----------|-----------|-----------|---------------------|
|                           | 2Q2010    | 1Q2010    | 2Q2009    | % CHANGE vs. 2Q2009 |
| Vacancy Rate              | 8.79%     | 8.90%     | 7.50%     | 17.20%              |
| Availablity Rate          | 13.18%    | 12.89%    | 11.70%    | 12.65%              |
| Average Asking Lease Rate | \$0.94    | \$0.96    | \$1.05    | (10.48%)            |
| Sale & Lease Transactions | 1,235,022 | 1,101,795 | 1,588,686 | (22.26%)            |
| Gross Absorption          | 1,082,621 | 1,262,942 | 1,137,386 | (4.81%)             |
| Net Absorption            | 69,152    | (168,643) | (602,864) | N/A                 |