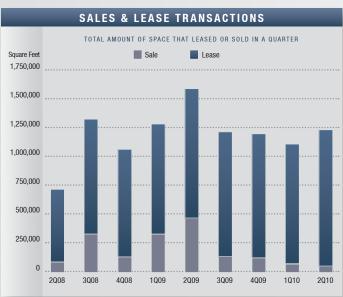

- Transaction Activity Leasing activity checked in this quarter at 1.1 million square feet. The average amount of leasing per quarter for the past five quarters was 1.1 million square feet. Sales activity posted 49,023 square feet this quarter. The average amount of sales per quarter over the past five quarters was 160,000 square feet.
- ◆ Employment The unemployment rate in Orange County was 9.2% in May 2010 down from a revised 9.5% in April 2010 and above the year ago estimate of 8.6%. This compares with an unadjusted unemployment rate of 11.9% for California and 9.3% for the nation during the same period. According to the State of California Employment Development Department, Orange County lost 14.800 payroll jobs over the last twelve months; the largest loss was 12,300 in construction. However, during that same period, Orange County gained 8,300 jobs in leisure and hospitality and another 900 jobs in education and health services.
- Overall We are beginning to see a decrease in the amount of vacant space being added per quarter. Absorption was positive a sign of recovery. With few new deliveries in the pipeline to put more upward pressure on vacancies, the market should continue to stabilize. We foresee an increase in investment activity in the coming quarters as lenders begin to dispose of distressed assets. Lease rates are expected to remain soft for the near future, and concessions in the forms of free rent, relocation funds and tenant improvement allowances should continue to increase to incentivize tenants to act. We should see an increase in leasing activity as many short-term deals come up for renewal and as job creation begins in the second half of 2010. Once job creation turns positive and consumer confidence stabilizes, the R&D market will again turn positive.

|                           | R&D MA    | RKET OV   | ERVIEW    |                     |
|---------------------------|-----------|-----------|-----------|---------------------|
|                           | 2Q2010    | 1Q2010    | 2Q2009    | % CHANGE vs. 2Q2009 |
| Vacancy Rate              | 8.79%     | 8.90%     | 7.50%     | 17.20%              |
| Availablity Rate          | 13.18%    | 12.89%    | 11.70%    | 12.65%              |
| Average Asking Lease Rate | \$0.94    | \$0.96    | \$1.05    | (10.48%)            |
| Sale & Lease Transactions | 1,235,022 | 1,101,795 | 1,588,686 | (22.26%)            |
| Gross Absorption          | 1,082,621 | 1,262,942 | 1,137,386 | (4.81%)             |
| Net Absorption            | 69,152    | (168,643) | (602,864) | N/A                 |