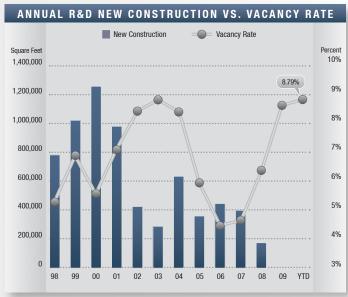

### Market Highlights

- Encouraging Numbers The Orange County Research & Development Market is showing trends of stabilization. This quarter, availability rose slightly, vacancy dropped, and net absorption posted positive numbers. Although demand is still weak by historical standards, the volume of lease transactions is increasing. While these are positive indications, stability will need to be sustained in following quarters to be considered recovery.
- Construction Currently, there is no R&D space under construction in Orange County, due to lack of demand. The shrinking availability of land, combined with the high land prices, scarce financing and rising construction costs, has led to few projects being developed.
- Vacancy Direct/sublease space (unoccupied) finished the quarter at 8.79%, constituting an increase over last year's rate of 7.50%. This quarter's rate of 8.79% is still lower than the 9.82% vacancy rate we saw in the second quarter of 2004.
- Availability Direct/sublease space being marketed was 13.18% this quarter, up from the 11.70% we saw this same quarter last year. This is an increase of 12.65% of new space being marketed when compared to the same quarter last year.
- Lease Rates The average asking Triple Net lease rate per square foot per month in Orange County for the second quarter of 2010 was \$0.94 — a 10.48% decrease over last year's rate of \$1.05 and two cents lower than last quarter's rate. The record high rate of \$1.22 was established in the second quarter of 2007.
- Absorption Net absorption for the county posted a positive 69,152 square feet for the second quarter of 2010, giving the R&D market an average of 285,000 square feet of negative absorption for last five quarters. This negative absorption can be attributed to the recent job losses.