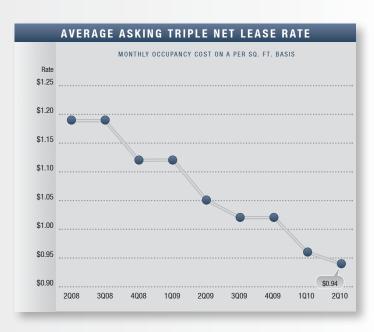

### Market Highlights

- Encouraging Numbers The Orange County Research & Development Market is showing trends of stabilization. This quarter, availability rose slightly, vacancy dropped, and net absorption posted positive numbers. Although demand is still weak by historical standards, the volume of lease transactions is increasing. While these are positive indications, stability will need to be sustained in following quarters to be considered recovery.
- Construction Currently, there is no R&D space under construction in Orange County, due to lack of demand. The shrinking availability of land, combined with the high land prices, scarce financing and rising construction costs, has led to few projects being developed.
- Vacancy Direct/sublease space (unoccupied) finished the quarter at 8.79%, constituting an increase over last year's rate of 7.50%. This quarter's rate of 8.79% is still lower than the 9.82% vacancy rate we saw in the second quarter of 2004.
- Availability Direct/sublease space being marketed was 13.18% this quarter, up from the 11.70% we saw this same quarter last year. This is an increase of 12.65% of new space being marketed when compared to the same quarter last year.
- Lease Rates The average asking Triple Net lease rate per square foot per month in Orange County for the second quarter of 2010 was \$0.94 — a 10.48% decrease over last year's rate of \$1.05 and two cents lower than last quarter's rate. The record high rate of \$1.22 was established in the second quarter of 2007.
- Absorption Net absorption for the county posted a positive 69,152 square feet for the second quarter of 2010, giving the R&D market an average of 285,000 square feet of negative absorption for last five quarters. This negative absorption can be attributed to the recent job losses.

|                           | R&D MA    | RKET OV   | ERVIEW    |                     |
|---------------------------|-----------|-----------|-----------|---------------------|
|                           | 2Q2010    | 1Q2010    | 2Q2009    | % CHANGE vs. 2Q2009 |
| Vacancy Rate              | 8.79%     | 8.90%     | 7.50%     | 17.20%              |
| Availablity Rate          | 13.18%    | 12.89%    | 11.70%    | 12.65%              |
| Average Asking Lease Rate | \$0.94    | \$0.96    | \$1.05    | (10.48%)            |
| Sale & Lease Transactions | 1,235,022 | 1,101,795 | 1,588,686 | (22.26%)            |
| Gross Absorption          | 1,082,621 | 1,262,942 | 1,137,386 | (4.81%)             |
| Net Absorption            | 69,152    | (168,643) | (602,864) | N/A                 |