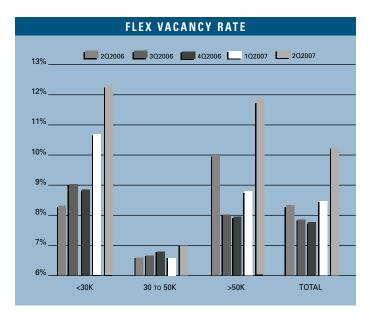

# **LEASE RATES**

To view available properties, please visit: www.voitco.com

Prepared by: Jerry J. Holdner, Jr. Vice President of Market Research e-mail: jholdner@voitco.com

- The flex vacancy rate registered 10.34%, which is higher than it was a year ago when it was 8.38%. This increase is due to the 519,072 square feet of new flex buildings that have been delivered to the market in the last 12 months.
- The total amount of flex space available in Orange County, which includes both direct and sublease space, is higher than it was a year ago; 13.99% this quarter as compared to 12.43% this quarter last year.
- The average asking Triple Net lease rate per month per foot for flex space in Orange County is currently at \$2.06 on a triple net basis, which is a 8.42% increase over last year's second quarter rate of \$1.90. This rate matches last quarter's new record high for lease rates in the flex market.
- Net absorption for the county this quarter posted a positive number of 19,121 square feet, giving the county a total of over two point five million square feet of positive absorption for the last fifteen quarters.
- Total space under construction checked in at 492,637 square feet for the second quarter of 2007, which is 146.77% increase over the amount that was under construction during the second quarter of 2006, when 199,637 square feet was under construction. Another sign of strength is the 347,051 square feet of new product that was delivered in the first half of this year.
- According to Chapman University, it is estimated that Orange County added 29,134 new payroll jobs in 2006. Furthermore, they are forecasting 18,000 new payroll jobs will be added to the county in 2007, and 17,000 more in 2008 as the Orange County economy continues to expand.
- Unemployment for the second quarter of 2007 in Orange County is 3.5%, which is the same as it was when compared to last quarter, and is 0.3% higher than it was a year ago.
- Rental rates are expected to increase at moderate levels in the short run, and concessions will lessen as the economy in Orange County continues to improve. These conditions will put upward pressure on lease rates going forward. We should see rental rate growth of 5% to 10% in 2007.

#### FLEX MARKET STATISTICS

|                      | 202007  | 102007   | 202006  | % CHANGE VS. 2006 |
|----------------------|---------|----------|---------|-------------------|
| Under Construction   | 492,637 | 868,656  | 199,637 | 146.77%           |
| Planned Construction | 20,500  | 179,112  | 158,050 | -87.03%           |
| Vacancy              | 10.34%  | 8.51%    | 8.38%   | 23.39%            |
| Availability         | 13.99%  | 13.45%   | 12.43%  | 12.55%            |
| Pricing              | \$2.06  | \$2.06   | \$1.90  | 8.42%             |
| Net Absorption       | 19,121  | -104,046 | -85,819 | N/A               |
| Activity             | 605,421 | 448,512  | 429,935 | 40.82%            |