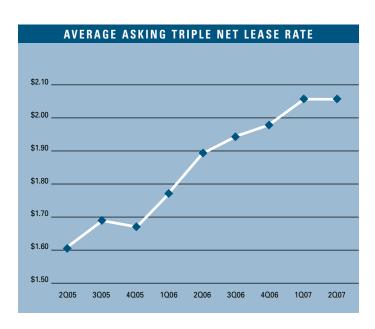

# **LEASE RATES**

To view available properties, please visit: www.voitco.com

Prepared by: Jerry J. Holdner, Jr. Vice President of Market Research e-mail: jholdner@voitco.com

- The flex vacancy rate registered 10.34%, which is higher than it was a year ago when it was 8.38%. This increase is due to the 519,072 square feet of new flex buildings that have been delivered to the market in the last 12 months.
- The total amount of flex space available in Orange County, which includes both direct and sublease space, is higher than it was a year ago; 13.99% this quarter as compared to 12.43% this quarter last year.
- The average asking Triple Net lease rate per month per foot for flex space in Orange County is currently at \$2.06 on a triple net basis, which is a 8.42% increase over last year's second quarter rate of \$1.90. This rate matches last quarter's new record high for lease rates in the flex market.
- Net absorption for the county this quarter posted a positive number of 19,121 square feet, giving the county a total of over two point five million square feet of positive absorption for the last fifteen quarters.
- Total space under construction checked in at 492,637 square feet for the second quarter of 2007, which is 146.77% increase over the amount that was under construction during the second quarter of 2006, when 199,637 square feet was under construction. Another sign of strength is the 347,051 square feet of new product that was delivered in the first half of this year.
- According to Chapman University, it is estimated that Orange County added 29,134 new payroll jobs in 2006. Furthermore, they are forecasting 18,000 new payroll jobs will be added to the county in 2007, and 17,000 more in 2008 as the Orange County economy continues to expand.
- Unemployment for the second quarter of 2007 in Orange County is 3.5%, which is the same as it was when compared to last quarter, and is 0.3% higher than it was a year ago.
- Rental rates are expected to increase at moderate levels in the short run, and concessions will lessen as the economy in Orange County continues to improve. These conditions will put upward pressure on lease rates going forward. We should see rental rate growth of 5% to 10% in 2007.

#### FLEX MARKET STATISTICS

|                      | 202007  | 102007   | 202006  | % CHANGE VS. 2006 |
|----------------------|---------|----------|---------|-------------------|
| Under Construction   | 492,637 | 868,656  | 199,637 | 146.77%           |
| Planned Construction | 20,500  | 179,112  | 158,050 | -87.03%           |
| Vacancy              | 10.34%  | 8.51%    | 8.38%   | 23.39%            |
| Availability         | 13.99%  | 13.45%   | 12.43%  | 12.55%            |
| Pricing              | \$2.06  | \$2.06   | \$1.90  | 8.42%             |
| Net Absorption       | 19,121  | -104,046 | -85,819 | N/A               |
| Activity             | 605,421 | 448,512  | 429,935 | 40.82%            |