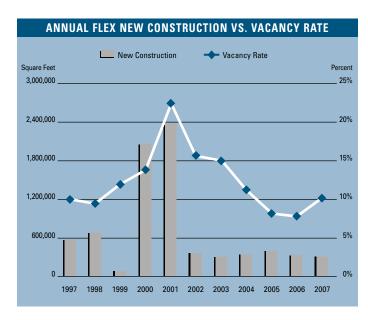

# **LEASE RATES**

To view available properties, please visit: www.voitco.com

Prepared by: Jerry J. Holdner, Jr. Vice President of Market Research e-mail: jholdner@voitco.com

- The flex vacancy rate registered 10.34%, which is higher than it was a year ago when it was 8.38%. This increase is due to the 519,072 square feet of new flex buildings that have been delivered to the market in the last 12 months.
- The total amount of flex space available in Orange County, which includes both direct and sublease space, is higher than it was a year ago; 13.99% this quarter as compared to 12.43% this quarter last year.
- The average asking Triple Net lease rate per month per foot for flex space in Orange County is currently at \$2.06 on a triple net basis, which is a 8.42% increase over last year's second quarter rate of \$1.90. This rate matches last quarter's new record high for lease rates in the flex market.
- Net absorption for the county this quarter posted a positive number of 19,121 square feet, giving the county a total of over two point five million square feet of positive absorption for the last fifteen quarters.
- Total space under construction checked in at 492,637 square feet for the second quarter of 2007, which is 146.77% increase over the amount that was under construction during the second quarter of 2006, when 199,637 square feet was under construction. Another sign of strength is the 347,051 square feet of new product that was delivered in the first half of this year.
- According to Chapman University, it is estimated that Orange County added 29,134 new payroll jobs in 2006. Furthermore, they are forecasting 18,000 new payroll jobs will be added to the county in 2007, and 17,000 more in 2008 as the Orange County economy continues to expand.
- Unemployment for the second quarter of 2007 in Orange County is 3.5%, which is the same as it was when compared to last quarter, and is 0.3% higher than it was a year ago.
- Rental rates are expected to increase at moderate levels in the short run, and concessions will lessen as the economy in Orange County continues to improve. These conditions will put upward pressure on lease rates going forward. We should see rental rate growth of 5% to 10% in 2007.

#### FLEX MARKET STATISTICS

|                      | 202007  | 102007   | 202006  | % CHANGE VS. 2006 |
|----------------------|---------|----------|---------|-------------------|
| Under Construction   | 492,637 | 868,656  | 199,637 | 146.77%           |
| Planned Construction | 20,500  | 179,112  | 158,050 | -87.03%           |
| Vacancy              | 10.34%  | 8.51%    | 8.38%   | 23.39%            |
| Availability         | 13.99%  | 13.45%   | 12.43%  | 12.55%            |
| Pricing              | \$2.06  | \$2.06   | \$1.90  | 8.42%             |
| Net Absorption       | 19,121  | -104,046 | -85,819 | N/A               |
| Activity             | 605,421 | 448,512  | 429,935 | 40.82%            |