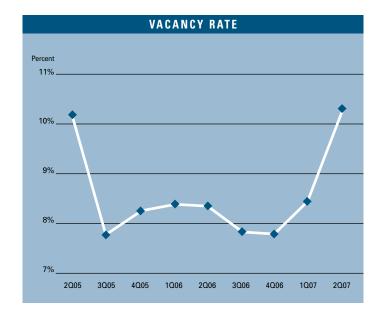

# **LEASE RATES**

To view available properties, please visit: www.voitco.com

Prepared by: Jerry J. Holdner, Jr. Vice President of Market Research e-mail: jholdner@voitco.com

- The flex vacancy rate registered 10.34%, which is higher than it was a year ago when it was 8.38%. This increase is due to the 519,072 square feet of new flex buildings that have been delivered to the market in the last 12 months.
- The total amount of flex space available in Orange County, which includes both direct and sublease space, is higher than it was a year ago; 13.99% this quarter as compared to 12.43% this quarter last year.
- The average asking Triple Net lease rate per month per foot for flex space in Orange County is currently at \$2.06 on a triple net basis, which is a 8.42% increase over last year's second quarter rate of \$1.90. This rate matches last quarter's new record high for lease rates in the flex market.
- Net absorption for the county this quarter posted a positive number of 19,121 square feet, giving the county a total of over two point five million square feet of positive absorption for the last fifteen quarters.
- Total space under construction checked in at 492,637 square feet for the second quarter of 2007, which is 146.77% increase over the amount that was under construction during the second quarter of 2006, when 199,637 square feet was under construction. Another sign of strength is the 347,051 square feet of new product that was delivered in the first half of this year.
- According to Chapman University, it is estimated that Orange County added 29,134 new payroll jobs in 2006. Furthermore, they are forecasting 18,000 new payroll jobs will be added to the county in 2007, and 17,000 more in 2008 as the Orange County economy continues to expand.
- Unemployment for the second quarter of 2007 in Orange County is 3.5%, which is the same as it was when compared to last quarter, and is 0.3% higher than it was a year ago.
- Rental rates are expected to increase at moderate levels in the short run, and concessions will lessen as the economy in Orange County continues to improve. These conditions will put upward pressure on lease rates going forward. We should see rental rate growth of 5% to 10% in 2007.

#### FLEX MARKET STATISTICS

|                      | 202007  | 102007   | 202006  | % CHANGE VS. 2006 |
|----------------------|---------|----------|---------|-------------------|
| Under Construction   | 492,637 | 868,656  | 199,637 | 146.77%           |
| Planned Construction | 20,500  | 179,112  | 158,050 | -87.03%           |
| Vacancy              | 10.34%  | 8.51%    | 8.38%   | 23.39%            |
| Availability         | 13.99%  | 13.45%   | 12.43%  | 12.55%            |
| Pricing              | \$2.06  | \$2.06   | \$1.90  | 8.42%             |
| Net Absorption       | 19,121  | -104,046 | -85,819 | N/A               |
| Activity             | 605,421 | 448,512  | 429,935 | 40.82%            |