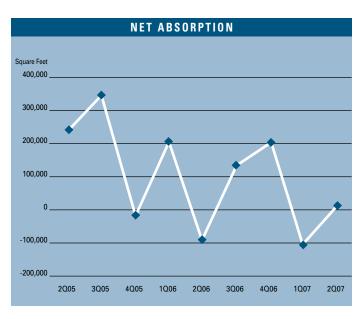

# **LEASE RATES**

To view available properties, please visit: www.voitco.com

Prepared by: Jerry J. Holdner, Jr. Vice President of Market Research e-mail: jholdner@voitco.com

- The flex vacancy rate registered 10.34%, which is higher than it was a year ago when it was 8.38%. This increase is due to the 519,072 square feet of new flex buildings that have been delivered to the market in the last 12 months.
- The total amount of flex space available in Orange County, which includes both direct and sublease space, is higher than it was a year ago; 13.99% this quarter as compared to 12.43% this quarter last year.
- The average asking Triple Net lease rate per month per foot for flex space in Orange County is currently at \$2.06 on a triple net basis, which is a 8.42% increase over last year's second quarter rate of \$1.90. This rate matches last quarter's new record high for lease rates in the flex market.
- Net absorption for the county this quarter posted a positive number of 19,121 square feet, giving the county a total of over two point five million square feet of positive absorption for the last fifteen quarters.
- Total space under construction checked in at 492,637 square feet for the second quarter of 2007, which is 146.77% increase over the amount that was under construction during the second quarter of 2006, when 199,637 square feet was under construction. Another sign of strength is the 347,051 square feet of new product that was delivered in the first half of this year.
- According to Chapman University, it is estimated that Orange County added 29,134 new payroll jobs in 2006. Furthermore, they are forecasting 18,000 new payroll jobs will be added to the county in 2007, and 17,000 more in 2008 as the Orange County economy continues to expand.
- Unemployment for the second quarter of 2007 in Orange County is 3.5%, which is the same as it was when compared to last quarter, and is 0.3% higher than it was a year ago.
- Rental rates are expected to increase at moderate levels in the short run, and concessions will lessen as the economy in Orange County continues to improve. These conditions will put upward pressure on lease rates going forward. We should see rental rate growth of 5% to 10% in 2007.

#### FLEX MARKET STATISTICS

|                      | 202007  | 102007   | 202006  | % CHANGE VS. 2006 |
|----------------------|---------|----------|---------|-------------------|
| Under Construction   | 492,637 | 868,656  | 199,637 | 146.77%           |
| Planned Construction | 20,500  | 179,112  | 158,050 | -87.03%           |
| Vacancy              | 10.34%  | 8.51%    | 8.38%   | 23.39%            |
| Availability         | 13.99%  | 13.45%   | 12.43%  | 12.55%            |
| Pricing              | \$2.06  | \$2.06   | \$1.90  | 8.42%             |
| Net Absorption       | 19,121  | -104,046 | -85,819 | N/A               |
| Activity             | 605,421 | 448,512  | 429,935 | 40.82%            |