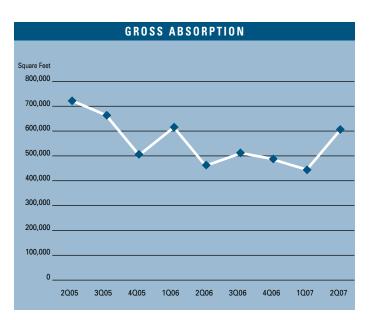

# **LEASE RATES**

To view available properties, please visit: www.voitco.com

Prepared by: Jerry J. Holdner, Jr. Vice President of Market Research e-mail: jholdner@voitco.com

- The flex vacancy rate registered 10.34%, which is higher than it was a year ago when it was 8.38%. This increase is due to the 519,072 square feet of new flex buildings that have been delivered to the market in the last 12 months.
- The total amount of flex space available in Orange County, which includes both direct and sublease space, is higher than it was a year ago; 13.99% this quarter as compared to 12.43% this quarter last year.
- The average asking Triple Net lease rate per month per foot for flex space in Orange County is currently at \$2.06 on a triple net basis, which is a 8.42% increase over last year's second quarter rate of \$1.90. This rate matches last quarter's new record high for lease rates in the flex market.
- Net absorption for the county this quarter posted a positive number of 19,121 square feet, giving the county a total of over two point five million square feet of positive absorption for the last fifteen quarters.
- Total space under construction checked in at 492,637 square feet for the second quarter of 2007, which is 146.77% increase over the amount that was under construction during the second quarter of 2006, when 199,637 square feet was under construction. Another sign of strength is the 347,051 square feet of new product that was delivered in the first half of this year.
- According to Chapman University, it is estimated that Orange County added 29,134 new payroll jobs in 2006. Furthermore, they are forecasting 18,000 new payroll jobs will be added to the county in 2007, and 17,000 more in 2008 as the Orange County economy continues to expand.
- Unemployment for the second quarter of 2007 in Orange County is 3.5%, which is the same as it was when compared to last quarter, and is 0.3% higher than it was a year ago.
- Rental rates are expected to increase at moderate levels in the short run, and concessions will lessen as the economy in Orange County continues to improve. These conditions will put upward pressure on lease rates going forward. We should see rental rate growth of 5% to 10% in 2007.

#### FLEX MARKET STATISTICS

|                      | 202007  | 102007   | 202006  | % CHANGE VS. 2006 |
|----------------------|---------|----------|---------|-------------------|
| Under Construction   | 492,637 | 868,656  | 199,637 | 146.77%           |
| Planned Construction | 20,500  | 179,112  | 158,050 | -87.03%           |
| Vacancy              | 10.34%  | 8.51%    | 8.38%   | 23.39%            |
| Availability         | 13.99%  | 13.45%   | 12.43%  | 12.55%            |
| Pricing              | \$2.06  | \$2.06   | \$1.90  | 8.42%             |
| Net Absorption       | 19,121  | -104,046 | -85,819 | N/A               |
| Activity             | 605,421 | 448,512  | 429,935 | 40.82%            |