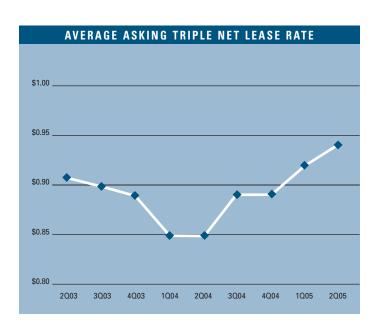

# MARKET HIGHLIGHTS

- Unemployment for the second quarter of 2005 in Orange County is 3.3%, which is .8% lower than it was when compared to the first quarter of 2005, and is .8% lower than it was during the second quarter of 2004.
- According to Chapman University, it is estimated that Orange County added 31,000 new jobs in 2004. Furthermore, they are forecasting 24,000 new jobs will be added to the county in 2005 as the Orange County economy continues to expand.
- Total space under construction checked in at 73,284 square feet for the second quarter of 2005, which is about 150,000 square feet less than the amount that was under construction in the first guarter of 2005.
- The R&D vacancy rate checked in at a low 6.62%, which is lower than it was a year ago
  when it was 9.45%. This lack of supply is creating a lot of constrained demand for R&D
  space in Orange County.
- The total amount of R&D space available in Orange County, which includes both direct and sublease space, is lower than it was a year ago; 8.44% this quarter as compared to 11.86% this quarter last year.
- The average asking Triple Net lease rate per month per foot in Orange County is currently \$0.94, which is 10.59% higher than it was this time last year and last quarter.
- Net absorption for the R&D market this first quarter posted a positive number of 487,532 square feet, giving the R&D Market in Orange County a total of 1,254,252 square feet of positive absorption for the first half of 2005.
- Rental rates are expected to increase at moderate levels in the short run, and concessions will lessen as the economy in Orange County continues to improve. These conditions will put upward pressure on lease rates going forward. We should see rental rate growth of 7% to 10% in 2005.

#### **R&D MARKET STATISTICS**

|                      | 202005  | 102005  | 202004   | % CHANGE VS. 2004 |
|----------------------|---------|---------|----------|-------------------|
| Under Construction   | 73,284  | 220,843 | 257,065  | -71.49%           |
| Planned Construction | 487,202 | 304,745 | 471,013  | 3.44%             |
| Vacancy              | 6.62%   | 7.11%   | 9.45%    | -29.95%           |
| Availability         | 8.44%   | 8.57%   | 11.86%   | -28.84%           |
| Pricing              | \$0.94  | \$0.92  | \$0.85   | 10.59%            |
| Net Absorption       | 487,532 | 766,720 | -258,416 | N/A               |