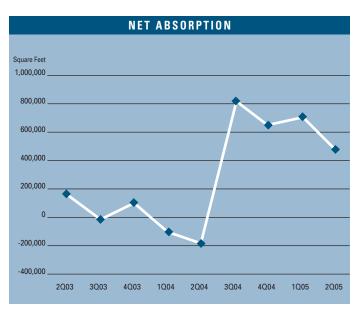

# MARKET HIGHLIGHTS

- Unemployment for the second quarter of 2005 in Orange County is 3.3%, which is .8% lower than it was when compared to the first quarter of 2005, and is .8% lower than it was during the second quarter of 2004.
- According to Chapman University, it is estimated that Orange County added 31,000 new jobs in 2004. Furthermore, they are forecasting 24,000 new jobs will be added to the county in 2005 as the Orange County economy continues to expand.
- Total space under construction checked in at 73,284 square feet for the second quarter of 2005, which is about 150,000 square feet less than the amount that was under construction in the first guarter of 2005.
- The R&D vacancy rate checked in at a low 6.62%, which is lower than it was a year ago
  when it was 9.45%. This lack of supply is creating a lot of constrained demand for R&D
  space in Orange County.
- The total amount of R&D space available in Orange County, which includes both direct and sublease space, is lower than it was a year ago; 8.44% this quarter as compared to 11.86% this quarter last year.
- The average asking Triple Net lease rate per month per foot in Orange County is currently \$0.94, which is 10.59% higher than it was this time last year and last quarter.
- Net absorption for the R&D market this first quarter posted a positive number of 487,532 square feet, giving the R&D Market in Orange County a total of 1,254,252 square feet of positive absorption for the first half of 2005.
- Rental rates are expected to increase at moderate levels in the short run, and concessions will lessen as the economy in Orange County continues to improve. These conditions will put upward pressure on lease rates going forward. We should see rental rate growth of 7% to 10% in 2005.

#### **R&D MARKET STATISTICS**

|                      | 202005  | 102005  | 202004   | % CHANGE VS. 2004 |
|----------------------|---------|---------|----------|-------------------|
| Under Construction   | 73,284  | 220,843 | 257,065  | -71.49%           |
| Planned Construction | 487,202 | 304,745 | 471,013  | 3.44%             |
| Vacancy              | 6.62%   | 7.11%   | 9.45%    | -29.95%           |
| Availability         | 8.44%   | 8.57%   | 11.86%   | -28.84%           |
| Pricing              | \$0.94  | \$0.92  | \$0.85   | 10.59%            |
| Net Absorption       | 487,532 | 766,720 | -258,416 | N/A               |