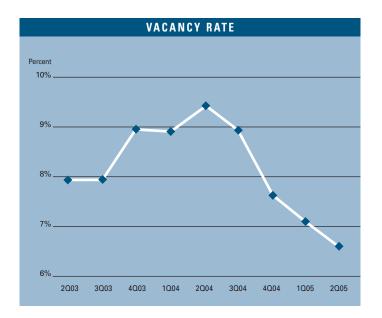

# MARKET HIGHLIGHTS

- Unemployment for the second quarter of 2005 in Orange County is 3.3%, which is .8% lower than it was when compared to the first quarter of 2005, and is .8% lower than it was during the second quarter of 2004.
- According to Chapman University, it is estimated that Orange County added 31,000 new jobs in 2004. Furthermore, they are forecasting 24,000 new jobs will be added to the county in 2005 as the Orange County economy continues to expand.
- Total space under construction checked in at 73,284 square feet for the second quarter of 2005, which is about 150,000 square feet less than the amount that was under construction in the first guarter of 2005.
- The R&D vacancy rate checked in at a low 6.62%, which is lower than it was a year ago
  when it was 9.45%. This lack of supply is creating a lot of constrained demand for R&D
  space in Orange County.
- The total amount of R&D space available in Orange County, which includes both direct and sublease space, is lower than it was a year ago; 8.44% this quarter as compared to 11.86% this quarter last year.
- The average asking Triple Net lease rate per month per foot in Orange County is currently \$0.94, which is 10.59% higher than it was this time last year and last quarter.
- Net absorption for the R&D market this first quarter posted a positive number of 487,532 square feet, giving the R&D Market in Orange County a total of 1,254,252 square feet of positive absorption for the first half of 2005.
- Rental rates are expected to increase at moderate levels in the short run, and concessions will lessen as the economy in Orange County continues to improve. These conditions will put upward pressure on lease rates going forward. We should see rental rate growth of 7% to 10% in 2005.

#### **R&D MARKET STATISTICS**

|                      | 202005  | 102005  | 202004   | % CHANGE VS. 2004 |
|----------------------|---------|---------|----------|-------------------|
| Under Construction   | 73,284  | 220,843 | 257,065  | -71.49%           |
| Planned Construction | 487,202 | 304,745 | 471,013  | 3.44%             |
| Vacancy              | 6.62%   | 7.11%   | 9.45%    | -29.95%           |
| Availability         | 8.44%   | 8.57%   | 11.86%   | -28.84%           |
| Pricing              | \$0.94  | \$0.92  | \$0.85   | 10.59%            |
| Net Absorption       | 487,532 | 766,720 | -258,416 | N/A               |