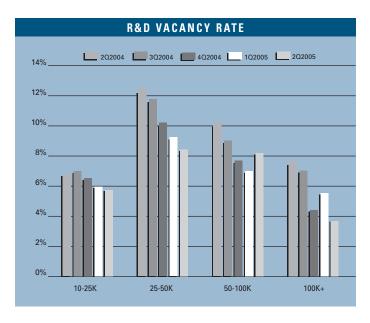

# MARKET HIGHLIGHTS

- Unemployment for the second quarter of 2005 in Orange County is 3.3%, which is .8% lower than it was when compared to the first quarter of 2005, and is .8% lower than it was during the second quarter of 2004.
- According to Chapman University, it is estimated that Orange County added 31,000 new jobs in 2004. Furthermore, they are forecasting 24,000 new jobs will be added to the county in 2005 as the Orange County economy continues to expand.
- Total space under construction checked in at 73,284 square feet for the second quarter of 2005, which is about 150,000 square feet less than the amount that was under construction in the first guarter of 2005.
- The R&D vacancy rate checked in at a low 6.62%, which is lower than it was a year ago
  when it was 9.45%. This lack of supply is creating a lot of constrained demand for R&D
  space in Orange County.
- The total amount of R&D space available in Orange County, which includes both direct and sublease space, is lower than it was a year ago; 8.44% this quarter as compared to 11.86% this quarter last year.
- The average asking Triple Net lease rate per month per foot in Orange County is currently \$0.94, which is 10.59% higher than it was this time last year and last quarter.
- Net absorption for the R&D market this first quarter posted a positive number of 487,532 square feet, giving the R&D Market in Orange County a total of 1,254,252 square feet of positive absorption for the first half of 2005.
- Rental rates are expected to increase at moderate levels in the short run, and concessions will lessen as the economy in Orange County continues to improve. These conditions will put upward pressure on lease rates going forward. We should see rental rate growth of 7% to 10% in 2005.