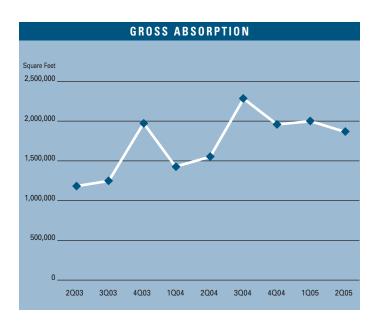

# MARKET HIGHLIGHTS

- Unemployment for the second quarter of 2005 in Orange County is 3.3%, which is .8% lower than it was when compared to the first quarter of 2005, and is .8% lower than it was during the second quarter of 2004.
- According to Chapman University, it is estimated that Orange County added 31,000 new jobs in 2004. Furthermore, they are forecasting 24,000 new jobs will be added to the county in 2005 as the Orange County economy continues to expand.
- Total space under construction checked in at 73,284 square feet for the second quarter of 2005, which is about 150,000 square feet less than the amount that was under construction in the first guarter of 2005.
- The R&D vacancy rate checked in at a low 6.62%, which is lower than it was a year ago
  when it was 9.45%. This lack of supply is creating a lot of constrained demand for R&D
  space in Orange County.
- The total amount of R&D space available in Orange County, which includes both direct and sublease space, is lower than it was a year ago; 8.44% this quarter as compared to 11.86% this quarter last year.
- The average asking Triple Net lease rate per month per foot in Orange County is currently \$0.94, which is 10.59% higher than it was this time last year and last quarter.
- Net absorption for the R&D market this first quarter posted a positive number of 487,532 square feet, giving the R&D Market in Orange County a total of 1,254,252 square feet of positive absorption for the first half of 2005.
- Rental rates are expected to increase at moderate levels in the short run, and concessions will lessen as the economy in Orange County continues to improve. These conditions will put upward pressure on lease rates going forward. We should see rental rate growth of 7% to 10% in 2005.

#### **R&D MARKET STATISTICS**

|                      | 202005  | 102005  | 202004   | % CHANGE VS. 2004 |
|----------------------|---------|---------|----------|-------------------|
| Under Construction   | 73,284  | 220,843 | 257,065  | -71.49%           |
| Planned Construction | 487,202 | 304,745 | 471,013  | 3.44%             |
| Vacancy              | 6.62%   | 7.11%   | 9.45%    | -29.95%           |
| Availability         | 8.44%   | 8.57%   | 11.86%   | -28.84%           |
| Pricing              | \$0.94  | \$0.92  | \$0.85   | 10.59%            |
| Net Absorption       | 487,532 | 766,720 | -258,416 | N/A               |