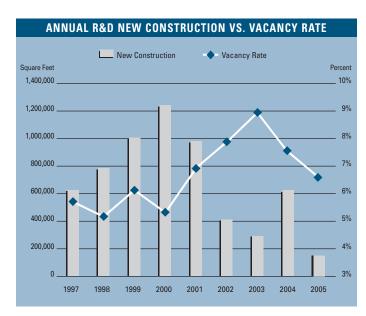

# MARKET HIGHLIGHTS

- Unemployment for the second quarter of 2005 in Orange County is 3.3%, which is .8% lower than it was when compared to the first quarter of 2005, and is .8% lower than it was during the second quarter of 2004.
- According to Chapman University, it is estimated that Orange County added 31,000 new jobs in 2004. Furthermore, they are forecasting 24,000 new jobs will be added to the county in 2005 as the Orange County economy continues to expand.
- Total space under construction checked in at 73,284 square feet for the second quarter of 2005, which is about 150,000 square feet less than the amount that was under construction in the first guarter of 2005.
- The R&D vacancy rate checked in at a low 6.62%, which is lower than it was a year ago
  when it was 9.45%. This lack of supply is creating a lot of constrained demand for R&D
  space in Orange County.
- The total amount of R&D space available in Orange County, which includes both direct and sublease space, is lower than it was a year ago; 8.44% this quarter as compared to 11.86% this quarter last year.
- The average asking Triple Net lease rate per month per foot in Orange County is currently \$0.94, which is 10.59% higher than it was this time last year and last quarter.
- Net absorption for the R&D market this first quarter posted a positive number of 487,532 square feet, giving the R&D Market in Orange County a total of 1,254,252 square feet of positive absorption for the first half of 2005.
- Rental rates are expected to increase at moderate levels in the short run, and concessions will lessen as the economy in Orange County continues to improve. These conditions will put upward pressure on lease rates going forward. We should see rental rate growth of 7% to 10% in 2005.

#### **R&D MARKET STATISTICS**

|                      | 202005  | 102005  | 202004   | % CHANGE VS. 2004 |
|----------------------|---------|---------|----------|-------------------|
| Under Construction   | 73,284  | 220,843 | 257,065  | -71.49%           |
| Planned Construction | 487,202 | 304,745 | 471,013  | 3.44%             |
| Vacancy              | 6.62%   | 7.11%   | 9.45%    | -29.95%           |
| Availability         | 8.44%   | 8.57%   | 11.86%   | -28.84%           |
| Pricing              | \$0.94  | \$0.92  | \$0.85   | 10.59%            |
| Net Absorption       | 487,532 | 766,720 | -258,416 | N/A               |