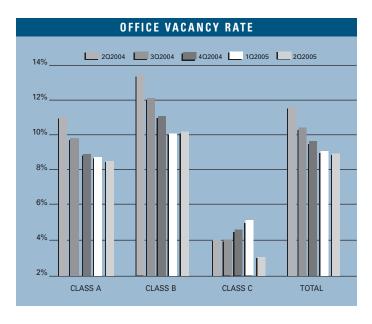

|                                                 | INVENTORY              |                                       |                         |                             |                                   | VACANC                    | Y & LEAS                          | E RATES                        | ABSORPTION                      |                               |                                 |                                    |                                 |
|-------------------------------------------------|------------------------|---------------------------------------|-------------------------|-----------------------------|-----------------------------------|---------------------------|-----------------------------------|--------------------------------|---------------------------------|-------------------------------|---------------------------------|------------------------------------|---------------------------------|
|                                                 | Number<br>Of<br>Bldgs. | Net<br>Rentable<br>Square Feet        | Square<br>Feet<br>U / C | Square<br>Feet<br>Planned   | Square<br>Feet<br>Vacant          | Vacancy<br>Rate<br>2Q2005 | Square<br>Feet<br>Available       | Availability<br>Rate<br>202005 | Average<br>Asking<br>Lease Rate | Net<br>Absorption<br>202005   | Net<br>Absorption<br>2005       | Net<br>Absorption<br>2004          | Net<br>Absorption<br>2003       |
| North County<br>Class A<br>Class B<br>Class C   | 42<br>65<br>10         | 3,938,442<br>4,466,910<br>420,100     | 131,687<br>0<br>0       | 180,000<br>163,784<br>0     | 314,955<br>123,552<br>14,607      | 8.00%<br>2.77%<br>3.48%   | 319,846<br>194,794<br>20,441      | 8.12%<br>4.36%<br>4.87%        | \$1.94<br>\$1.66<br>\$1.34      | 11,044<br>20,317<br>(4,912)   | 29,507<br>10,242<br>(10,345)    | 262,161<br>207,683<br>7,884        | 131,794<br>77,589<br>(17,832)   |
| West County<br>Class A<br>Class B<br>Class C    | 34<br>95<br>27         | 3,245,068<br>4,211,028<br>1,292,859   | 0<br>0<br>0             | 0<br>0<br>0                 | 303,712<br>480,062<br>22,299      | 9.36%<br>11.40%<br>1.72%  | 367,057<br>480,062<br>22,299      | 11.31%<br>11.40%<br>1.72%      | \$2.07<br>\$1.79<br>\$1.45      | 64,572<br>54,424<br>7,295     | 201,305<br>119,040<br>14,781    | (33,419)<br>(16,202)<br>(4,099)    | (2,034)<br>(65,611)<br>70,645   |
| Central County<br>Class A<br>Class B<br>Class C | 86<br>232<br>51        | 12,216,319<br>11,893,447<br>2,036,354 | 220,000<br>50,000<br>0  | 655,111<br>48,000<br>0      | 849,941<br>1,350,922<br>77,413    | 6.96%<br>11.36%<br>3.80%  | 1,071,868<br>1,558,130<br>102,185 | 8.77%<br>13.10%<br>5.02%       | \$2.01<br>\$1.66<br>\$1.45      | 283,330<br>(73,059)<br>31,381 | 299,316<br>(37,856)<br>63,669   | 2,117<br>41,834<br>(27,785)        | 897,630<br>159,994<br>(3,104)   |
| Airport Area<br>Class A<br>Class B<br>Class C   | 128<br>272<br>35       | 21,274,681<br>13,850,677<br>1,863,260 | 350,000<br>293,370<br>0 | 2,888,228<br>867,554<br>0   | 1,992,053<br>1,679,672<br>67,694  | 9.36%<br>12.13%<br>3.63%  | 2,501,515<br>2,033,179<br>57,313  | 11.76%<br>14.68%<br>3.08%      | \$2.57<br>\$2.02<br>\$1.82      | 335,862<br>120,163<br>100,701 | 320,724<br>388,928<br>32,018    | 1,139,278<br>435,768<br>3,010      | 944,496<br>209,793<br>50,758    |
| South County<br>Class A<br>Class B<br>Class C   | 116<br>173<br>10       | 9,344,165<br>7,740,708<br>366,678     | 260,000<br>181,000<br>0 | 620,000<br>227,831<br>0     | 789,317<br>697,115<br>4,764       | 8.45%<br>9.01%<br>1.30%   | 882,441<br>1,300,625<br>33,398    | 9.44%<br>16.80%<br>9.11%       | \$2.36<br>\$2.15<br>\$1.94      | 270,744<br>51,092<br>3,666    | 240,358<br>114,699<br>7,547     | 503,357<br>530,320<br>(6,106)      | 305,487<br>326,297<br>4,246     |
| Orange County<br>Class A<br>Class B<br>Class C  | 406<br>837<br>133      | 50,018,675<br>42,162,770<br>5,979,251 | 961,687<br>524,370<br>0 | 4,343,339<br>1,307,169<br>0 | 4,249,978<br>4,331,323<br>186,777 | 8.50%<br>10.27%<br>3.12%  | 5,142,727<br>5,566,790<br>235,636 | 10.28%<br>13.20%<br>3.94%      | \$2.38<br>\$1.86<br>\$1.53      | 965,552<br>172,937<br>138,131 | 1,091,210<br>595,053<br>107,670 | 1,873,494<br>1,199,403<br>(27,096) | 2,277,373<br>708,062<br>104,713 |
| Orange County Total                             | 1,376                  | 98,160,696                            | 1,486,057               | 5,650,508                   | 8,768,078                         | 8.93%                     | 10,945,153                        | 11.15%                         | \$2.19                          | 1,276,620                     | 1,793,933                       | 3,045,801                          | 3,090,148                       |