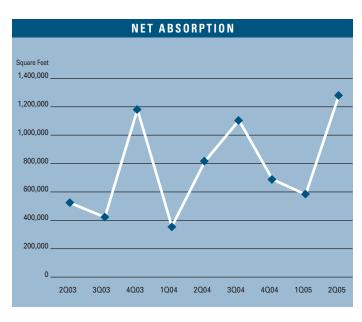

# MARKET HIGHLIGHTS

- Unemployment for the second quarter of 2005 in Orange County is 3.3%, which is .8% lower than it was when compared to the first quarter of 2005, and is .8% lower than it was during the second quarter of 2004.
- According to Chapman University, it is estimated that Orange County added 31,000 new jobs in 2004. Furthermore, they are forecasting 24,000 new jobs will be added to the county in 2005 as the Orange County economy continues to expand.
- Total space under construction checked in at nearly 1.5 million square feet for the second quarter of 2005, which is almost four times what was under construction this same time last year.
- The office vacancy rate checked in at a sub 10% level of 8.93%, constituting a 23.61% decrease over last year's rate of 11.69%. This would explain the increase in construction activity and the upward pressure on average asking lease rate.
- The total amount of office space available in Orange County, including both direct and sublease space, is also lower, checking in at 11.15% this quarter from 14.55% in the second quarter of 2004, representing a decrease of 23.37%.
- The average asking Full Service Gross lease rate per month per foot in Orange County is currently \$2.19, which is a 9% increase over last year's second quarter rate of \$2.01. This is the sixth consecutive quarter of positive lease rate growth. This gets us closer to the record high average asking lease rate of \$2.26, which we experienced in the first quarter of 2001. The Orange County office market is poised to set new average asking lease rates records in 2005.
- Net absorption for the county this quarter posted a positive number of 1,276,620 square feet, giving the county a total of over 8.8 million square feet of positive absorption for the last twelve quarters. That's an average of 733,333 square feet of positive absorption per quarter for the last three years.
- Lease rates are expected to continue to increase at moderate levels, and concessions
  will continue to lessen as the economy in Orange County continues to improve. These
  conditions will put upward pressure on lease rates going forward. We should see
  lease rate growth of 10% to 15% in 2005.