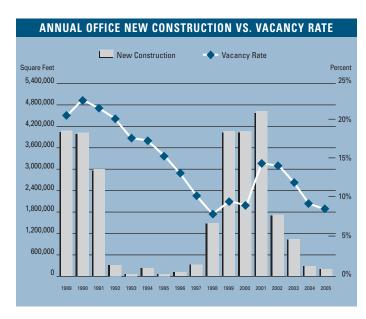

# MARKET HIGHLIGHTS

- Unemployment for the second quarter of 2005 in Orange County is 3.3%, which is .8% lower than it was when compared to the first quarter of 2005, and is .8% lower than it was during the second quarter of 2004.
- According to Chapman University, it is estimated that Orange County added 31,000 new jobs in 2004. Furthermore, they are forecasting 24,000 new jobs will be added to the county in 2005 as the Orange County economy continues to expand.
- Total space under construction checked in at nearly 1.5 million square feet for the second quarter of 2005, which is almost four times what was under construction this same time last year.
- The office vacancy rate checked in at a sub 10% level of 8.93%, constituting a 23.61% decrease over last year's rate of 11.69%. This would explain the increase in construction activity and the upward pressure on average asking lease rate.
- The total amount of office space available in Orange County, including both direct and sublease space, is also lower, checking in at 11.15% this quarter from 14.55% in the second quarter of 2004, representing a decrease of 23.37%.
- The average asking Full Service Gross lease rate per month per foot in Orange County is currently \$2.19, which is a 9% increase over last year's second quarter rate of \$2.01. This is the sixth consecutive quarter of positive lease rate growth. This gets us closer to the record high average asking lease rate of \$2.26, which we experienced in the first quarter of 2001. The Orange County office market is poised to set new average asking lease rates records in 2005.
- Net absorption for the county this quarter posted a positive number of 1,276,620 square feet, giving the county a total of over 8.8 million square feet of positive absorption for the last twelve quarters. That's an average of 733,333 square feet of positive absorption per quarter for the last three years.
- Lease rates are expected to continue to increase at moderate levels, and concessions
  will continue to lessen as the economy in Orange County continues to improve. These
  conditions will put upward pressure on lease rates going forward. We should see
  lease rate growth of 10% to 15% in 2005.

## OFFICE MARKET STATISTICS

|                      | 202005    | 102005    | 202004    | % CHANGE VS. 2004 |
|----------------------|-----------|-----------|-----------|-------------------|
| Under Construction   | 1,486,057 | 906,507   | 388,000   | 383.00%           |
| Planned Construction | 5,650,508 | 4,779,239 | 4,718,617 | 19.75%            |
| Vacancy              | 8.93%     | 9.07%     | 11.69%    | -23.61%           |
| Availability         | 11.15%    | 11.63%    | 14.55%    | -23.37%           |
| Pricing              | \$2.19    | \$2.14    | \$2.01    | 8.96%             |
| Net Absorption       | 1,276,620 | 590,168   | 830,835   | 53.66%            |