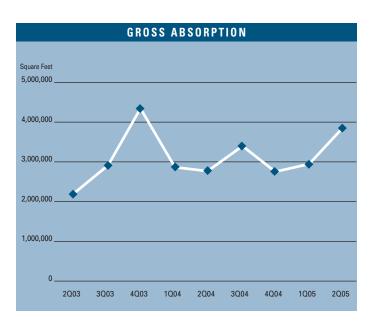

# MARKET HIGHLIGHTS

- Unemployment for the second quarter of 2005 in Orange County is 3.3%, which is .8% lower than it was when compared to the first quarter of 2005, and is .8% lower than it was during the second quarter of 2004.
- According to Chapman University, it is estimated that Orange County added 31,000 new jobs in 2004. Furthermore, they are forecasting 24,000 new jobs will be added to the county in 2005 as the Orange County economy continues to expand.
- Total space under construction checked in at nearly 1.5 million square feet for the second quarter of 2005, which is almost four times what was under construction this same time last year.
- The office vacancy rate checked in at a sub 10% level of 8.93%, constituting a 23.61% decrease over last year's rate of 11.69%. This would explain the increase in construction activity and the upward pressure on average asking lease rate.
- The total amount of office space available in Orange County, including both direct and sublease space, is also lower, checking in at 11.15% this quarter from 14.55% in the second quarter of 2004, representing a decrease of 23.37%.
- The average asking Full Service Gross lease rate per month per foot in Orange County is currently \$2.19, which is a 9% increase over last year's second quarter rate of \$2.01. This is the sixth consecutive quarter of positive lease rate growth. This gets us closer to the record high average asking lease rate of \$2.26, which we experienced in the first quarter of 2001. The Orange County office market is poised to set new average asking lease rates records in 2005.
- Net absorption for the county this quarter posted a positive number of 1,276,620 square feet, giving the county a total of over 8.8 million square feet of positive absorption for the last twelve quarters. That's an average of 733,333 square feet of positive absorption per quarter for the last three years.
- Lease rates are expected to continue to increase at moderate levels, and concessions
  will continue to lessen as the economy in Orange County continues to improve. These
  conditions will put upward pressure on lease rates going forward. We should see
  lease rate growth of 10% to 15% in 2005.