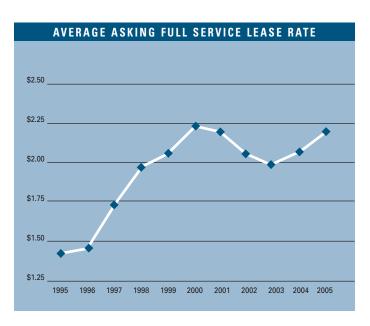

# MARKET HIGHLIGHTS

- Unemployment for the second quarter of 2005 in Orange County is 3.3%, which is .8% lower than it was when compared to the first quarter of 2005, and is .8% lower than it was during the second quarter of 2004.
- According to Chapman University, it is estimated that Orange County added 31,000 new jobs in 2004. Furthermore, they are forecasting 24,000 new jobs will be added to the county in 2005 as the Orange County economy continues to expand.
- Total space under construction checked in at nearly 1.5 million square feet for the second quarter of 2005, which is almost four times what was under construction this same time last year.
- The office vacancy rate checked in at a sub 10% level of 8.93%, constituting a 23.61% decrease over last year's rate of 11.69%. This would explain the increase in construction activity and the upward pressure on average asking lease rate.
- The total amount of office space available in Orange County, including both direct and sublease space, is also lower, checking in at 11.15% this quarter from 14.55% in the second quarter of 2004, representing a decrease of 23.37%.
- The average asking Full Service Gross lease rate per month per foot in Orange County is currently \$2.19, which is a 9% increase over last year's second quarter rate of \$2.01. This is the sixth consecutive quarter of positive lease rate growth. This gets us closer to the record high average asking lease rate of \$2.26, which we experienced in the first quarter of 2001. The Orange County office market is poised to set new average asking lease rates records in 2005.
- Net absorption for the county this quarter posted a positive number of 1,276,620 square feet, giving the county a total of over 8.8 million square feet of positive absorption for the last twelve quarters. That's an average of 733,333 square feet of positive absorption per quarter for the last three years.
- Lease rates are expected to continue to increase at moderate levels, and concessions
  will continue to lessen as the economy in Orange County continues to improve. These
  conditions will put upward pressure on lease rates going forward. We should see
  lease rate growth of 10% to 15% in 2005.

## OFFICE MARKET STATISTICS

|                      | 202005    | 102005    | 202004    | % CHANGE VS. 2004 |
|----------------------|-----------|-----------|-----------|-------------------|
| Under Construction   | 1,486,057 | 906,507   | 388,000   | 383.00%           |
| Planned Construction | 5,650,508 | 4,779,239 | 4,718,617 | 19.75%            |
| Vacancy              | 8.93%     | 9.07%     | 11.69%    | -23.61%           |
| Availability         | 11.15%    | 11.63%    | 14.55%    | -23.37%           |
| Pricing              | \$2.19    | \$2.14    | \$2.01    | 8.96%             |
| Net Absorption       | 1,276,620 | 590,168   | 830,835   | 53.66%            |