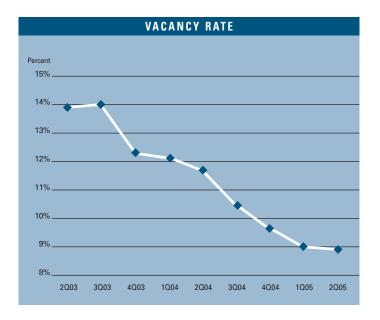

# MARKET HIGHLIGHTS

- Unemployment for the second quarter of 2005 in Orange County is 3.3%, which is .8% lower than it was when compared to the first quarter of 2005, and is .8% lower than it was during the second quarter of 2004.
- According to Chapman University, it is estimated that Orange County added 31,000 new jobs in 2004. Furthermore, they are forecasting 24,000 new jobs will be added to the county in 2005 as the Orange County economy continues to expand.
- Total space under construction checked in at nearly 1.5 million square feet for the second quarter of 2005, which is almost four times what was under construction this same time last year.
- The office vacancy rate checked in at a sub 10% level of 8.93%, constituting a 23.61% decrease over last year's rate of 11.69%. This would explain the increase in construction activity and the upward pressure on average asking lease rate.
- The total amount of office space available in Orange County, including both direct and sublease space, is also lower, checking in at 11.15% this quarter from 14.55% in the second quarter of 2004, representing a decrease of 23.37%.
- The average asking Full Service Gross lease rate per month per foot in Orange County is currently \$2.19, which is a 9% increase over last year's second quarter rate of \$2.01. This is the sixth consecutive quarter of positive lease rate growth. This gets us closer to the record high average asking lease rate of \$2.26, which we experienced in the first quarter of 2001. The Orange County office market is poised to set new average asking lease rates records in 2005.
- Net absorption for the county this quarter posted a positive number of 1,276,620 square feet, giving the county a total of over 8.8 million square feet of positive absorption for the last twelve quarters. That's an average of 733,333 square feet of positive absorption per quarter for the last three years.
- Lease rates are expected to continue to increase at moderate levels, and concessions
  will continue to lessen as the economy in Orange County continues to improve. These
  conditions will put upward pressure on lease rates going forward. We should see
  lease rate growth of 10% to 15% in 2005.

## OFFICE MARKET STATISTICS

|                      | 202005    | 102005    | 202004    | % CHANGE VS. 2004 |
|----------------------|-----------|-----------|-----------|-------------------|
| Under Construction   | 1,486,057 | 906,507   | 388,000   | 383.00%           |
| Planned Construction | 5,650,508 | 4,779,239 | 4,718,617 | 19.75%            |
| Vacancy              | 8.93%     | 9.07%     | 11.69%    | -23.61%           |
| Availability         | 11.15%    | 11.63%    | 14.55%    | -23.37%           |
| Pricing              | \$2.19    | \$2.14    | \$2.01    | 8.96%             |
| Net Absorption       | 1,276,620 | 590,168   | 830,835   | 53.66%            |