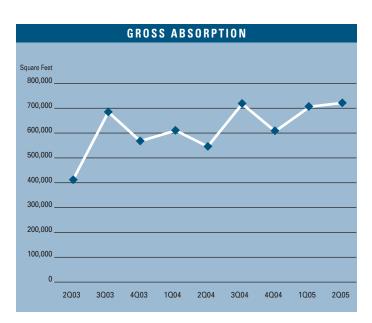

# CONSTRUCTION

To view available properties, please visit:

www.voitco.com

Prepared by: Jerry J. Holdner, Jr. Vice President of Market Research e-mail: jholdner@voitco.com

- Unemployment for the second quarter of 2005 in Orange County is 3.3%, which is .8% lower than it was when compared to the first quarter of 2005, and is .8% lower than it was during the second quarter of 2004.
- According to Chapman University, it is estimated that Orange County added 31,000 new jobs in 2004. Furthermore, they are forecasting 24,000 new jobs will be added to the county in 2005 as the Orange County economy continues to expand.
- Total space under construction checked in at 1,104,000 square feet for the second quarter of 2005, which is four and a half times as much as the amount that was under construction during the second quarter of 2004.
- The flex vacancy rate checked in at 10.20%, which is lower than it was a year ago when it was 15.44%. Another sign of strength was the 392,454 square feet of new product that was built in 2004, which has been absorbed.
- The total amount of flex space available in Orange County, which includes both direct and sublease space, is lower than it was a year ago; 15.02% this quarter as compared to 18.89% this quarter last year.
- The average asking Triple Net lease rate per month per foot in Orange County is currently at a new record high of \$1.61, which is a 13.38% increase over last year's second guarter rate of \$1.42.
- Net absorption for the county this quarter posted a positive number of 245,097 square feet, giving the county a total of over two million square feet of positive absorption for the last eight quarters.
- Rental rates are expected to increase at moderate levels in the short run, and concessions will lessen as the economy in Orange County continues to improve. These conditions will put upward pressure on lease rates going forward. We should see rental rate growth of 10% to 15% in 2005.

#### FLEX MARKET STATISTICS

|                      | 202005    | 102005  | 202004  | % CHANGE VS. 2004 |
|----------------------|-----------|---------|---------|-------------------|
| Under Construction   | 1,104,000 | 702,133 | 241,691 | 456.78%           |
| Planned Construction | 781,415   | 767,925 | 145,386 | 537.48%           |
| Vacancy              | 10.20%    | 9.28%   | 15.44%  | -33.94%           |
| Availability         | 15.02%    | 14.77%  | 18.89%  | -20.49%           |
| Pricing              | \$1.61    | \$1.53  | \$1.42  | 13.38%            |
| Net Absorption       | 245,097   | 186,072 | 150,775 | 62.56%            |