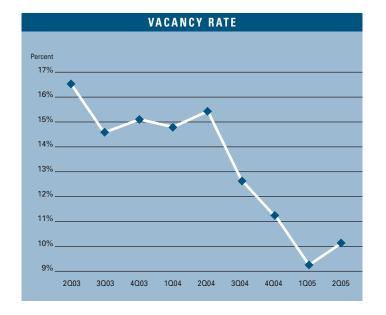

# CONSTRUCTION

To view available properties, please visit:

www.voitco.com

Prepared by: Jerry J. Holdner, Jr. Vice President of Market Research e-mail: jholdner@voitco.com

- Unemployment for the second quarter of 2005 in Orange County is 3.3%, which is .8% lower than it was when compared to the first quarter of 2005, and is .8% lower than it was during the second quarter of 2004.
- According to Chapman University, it is estimated that Orange County added 31,000 new jobs in 2004. Furthermore, they are forecasting 24,000 new jobs will be added to the county in 2005 as the Orange County economy continues to expand.
- Total space under construction checked in at 1,104,000 square feet for the second quarter of 2005, which is four and a half times as much as the amount that was under construction during the second quarter of 2004.
- The flex vacancy rate checked in at 10.20%, which is lower than it was a year ago when it was 15.44%. Another sign of strength was the 392,454 square feet of new product that was built in 2004, which has been absorbed.
- The total amount of flex space available in Orange County, which includes both direct and sublease space, is lower than it was a year ago; 15.02% this quarter as compared to 18.89% this quarter last year.
- The average asking Triple Net lease rate per month per foot in Orange County is currently at a new record high of \$1.61, which is a 13.38% increase over last year's second guarter rate of \$1.42.
- Net absorption for the county this quarter posted a positive number of 245,097 square feet, giving the county a total of over two million square feet of positive absorption for the last eight quarters.
- Rental rates are expected to increase at moderate levels in the short run, and concessions will lessen as the economy in Orange County continues to improve. These conditions will put upward pressure on lease rates going forward. We should see rental rate growth of 10% to 15% in 2005.

#### FLEX MARKET STATISTICS

|                      | 202005    | 102005  | 202004  | % CHANGE VS. 2004 |
|----------------------|-----------|---------|---------|-------------------|
| Under Construction   | 1,104,000 | 702,133 | 241,691 | 456.78%           |
| Planned Construction | 781,415   | 767,925 | 145,386 | 537.48%           |
| Vacancy              | 10.20%    | 9.28%   | 15.44%  | -33.94%           |
| Availability         | 15.02%    | 14.77%  | 18.89%  | -20.49%           |
| Pricing              | \$1.61    | \$1.53  | \$1.42  | 13.38%            |
| Net Absorption       | 245,097   | 186,072 | 150,775 | 62.56%            |