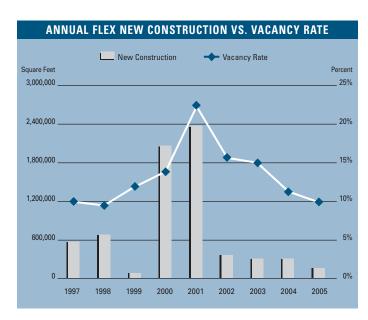

# CONSTRUCTION

To view available properties, please visit:

www.voitco.com

Prepared by: Jerry J. Holdner, Jr. Vice President of Market Research e-mail: jholdner@voitco.com

- Unemployment for the second quarter of 2005 in Orange County is 3.3%, which is .8% lower than it was when compared to the first quarter of 2005, and is .8% lower than it was during the second quarter of 2004.
- According to Chapman University, it is estimated that Orange County added 31,000 new jobs in 2004. Furthermore, they are forecasting 24,000 new jobs will be added to the county in 2005 as the Orange County economy continues to expand.
- Total space under construction checked in at 1,104,000 square feet for the second quarter of 2005, which is four and a half times as much as the amount that was under construction during the second quarter of 2004.
- The flex vacancy rate checked in at 10.20%, which is lower than it was a year ago when it was 15.44%. Another sign of strength was the 392,454 square feet of new product that was built in 2004, which has been absorbed.
- The total amount of flex space available in Orange County, which includes both direct and sublease space, is lower than it was a year ago; 15.02% this quarter as compared to 18.89% this quarter last year.
- The average asking Triple Net lease rate per month per foot in Orange County is currently at a new record high of \$1.61, which is a 13.38% increase over last year's second guarter rate of \$1.42.
- Net absorption for the county this quarter posted a positive number of 245,097 square feet, giving the county a total of over two million square feet of positive absorption for the last eight quarters.
- Rental rates are expected to increase at moderate levels in the short run, and concessions will lessen as the economy in Orange County continues to improve. These conditions will put upward pressure on lease rates going forward. We should see rental rate growth of 10% to 15% in 2005.

#### FLEX MARKET STATISTICS

|                      | 202005    | 102005  | 202004  | % CHANGE VS. 2004 |
|----------------------|-----------|---------|---------|-------------------|
| Under Construction   | 1,104,000 | 702,133 | 241,691 | 456.78%           |
| Planned Construction | 781,415   | 767,925 | 145,386 | 537.48%           |
| Vacancy              | 10.20%    | 9.28%   | 15.44%  | -33.94%           |
| Availability         | 15.02%    | 14.77%  | 18.89%  | -20.49%           |
| Pricing              | \$1.61    | \$1.53  | \$1.42  | 13.38%            |
| Net Absorption       | 245,097   | 186,072 | 150,775 | 62.56%            |