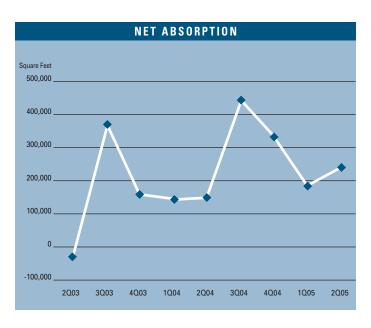

# CONSTRUCTION

To view available properties, please visit:

www.voitco.com

Prepared by: Jerry J. Holdner, Jr. Vice President of Market Research e-mail: jholdner@voitco.com

- Unemployment for the second quarter of 2005 in Orange County is 3.3%, which is .8% lower than it was when compared to the first quarter of 2005, and is .8% lower than it was during the second quarter of 2004.
- According to Chapman University, it is estimated that Orange County added 31,000 new jobs in 2004. Furthermore, they are forecasting 24,000 new jobs will be added to the county in 2005 as the Orange County economy continues to expand.
- Total space under construction checked in at 1,104,000 square feet for the second quarter of 2005, which is four and a half times as much as the amount that was under construction during the second quarter of 2004.
- The flex vacancy rate checked in at 10.20%, which is lower than it was a year ago when it was 15.44%. Another sign of strength was the 392,454 square feet of new product that was built in 2004, which has been absorbed.
- The total amount of flex space available in Orange County, which includes both direct and sublease space, is lower than it was a year ago; 15.02% this quarter as compared to 18.89% this quarter last year.
- The average asking Triple Net lease rate per month per foot in Orange County is currently at a new record high of \$1.61, which is a 13.38% increase over last year's second guarter rate of \$1.42.
- Net absorption for the county this quarter posted a positive number of 245,097 square feet, giving the county a total of over two million square feet of positive absorption for the last eight quarters.
- Rental rates are expected to increase at moderate levels in the short run, and concessions will lessen as the economy in Orange County continues to improve. These conditions will put upward pressure on lease rates going forward. We should see rental rate growth of 10% to 15% in 2005.

#### FLEX MARKET STATISTICS

|                      | 202005    | 102005  | 202004  | % CHANGE VS. 2004 |
|----------------------|-----------|---------|---------|-------------------|
| Under Construction   | 1,104,000 | 702,133 | 241,691 | 456.78%           |
| Planned Construction | 781,415   | 767,925 | 145,386 | 537.48%           |
| Vacancy              | 10.20%    | 9.28%   | 15.44%  | -33.94%           |
| Availability         | 15.02%    | 14.77%  | 18.89%  | -20.49%           |
| Pricing              | \$1.61    | \$1.53  | \$1.42  | 13.38%            |
| Net Absorption       | 245,097   | 186,072 | 150,775 | 62.56%            |