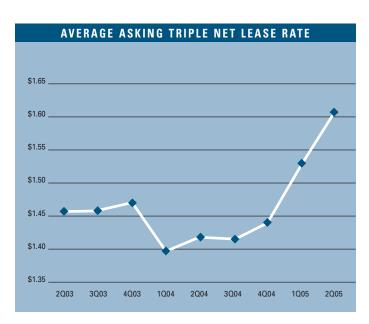

# CONSTRUCTION

To view available properties, please visit:

www.voitco.com

Prepared by: Jerry J. Holdner, Jr. Vice President of Market Research e-mail: jholdner@voitco.com

- Unemployment for the second quarter of 2005 in Orange County is 3.3%, which is .8% lower than it was when compared to the first quarter of 2005, and is .8% lower than it was during the second quarter of 2004.
- According to Chapman University, it is estimated that Orange County added 31,000 new jobs in 2004. Furthermore, they are forecasting 24,000 new jobs will be added to the county in 2005 as the Orange County economy continues to expand.
- Total space under construction checked in at 1,104,000 square feet for the second quarter of 2005, which is four and a half times as much as the amount that was under construction during the second quarter of 2004.
- The flex vacancy rate checked in at 10.20%, which is lower than it was a year ago when it was 15.44%. Another sign of strength was the 392,454 square feet of new product that was built in 2004, which has been absorbed.
- The total amount of flex space available in Orange County, which includes both direct and sublease space, is lower than it was a year ago; 15.02% this quarter as compared to 18.89% this quarter last year.
- The average asking Triple Net lease rate per month per foot in Orange County is currently at a new record high of \$1.61, which is a 13.38% increase over last year's second guarter rate of \$1.42.
- Net absorption for the county this quarter posted a positive number of 245,097 square feet, giving the county a total of over two million square feet of positive absorption for the last eight quarters.
- Rental rates are expected to increase at moderate levels in the short run, and concessions will lessen as the economy in Orange County continues to improve. These conditions will put upward pressure on lease rates going forward. We should see rental rate growth of 10% to 15% in 2005.

#### FLEX MARKET STATISTICS

|                      | 202005    | 102005  | 202004  | % CHANGE VS. 2004 |
|----------------------|-----------|---------|---------|-------------------|
| Under Construction   | 1,104,000 | 702,133 | 241,691 | 456.78%           |
| Planned Construction | 781,415   | 767,925 | 145,386 | 537.48%           |
| Vacancy              | 10.20%    | 9.28%   | 15.44%  | -33.94%           |
| Availability         | 15.02%    | 14.77%  | 18.89%  | -20.49%           |
| Pricing              | \$1.61    | \$1.53  | \$1.42  | 13.38%            |
| Net Absorption       | 245,097   | 186,072 | 150,775 | 62.56%            |