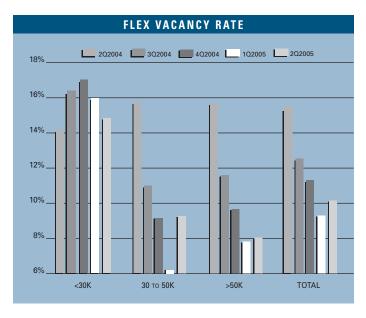

# CONSTRUCTION

To view available properties, please visit:

www.voitco.com

Prepared by: Jerry J. Holdner, Jr. Vice President of Market Research e-mail: jholdner@voitco.com

- Unemployment for the second quarter of 2005 in Orange County is 3.3%, which is .8% lower than it was when compared to the first quarter of 2005, and is .8% lower than it was during the second quarter of 2004.
- According to Chapman University, it is estimated that Orange County added 31,000 new jobs in 2004. Furthermore, they are forecasting 24,000 new jobs will be added to the county in 2005 as the Orange County economy continues to expand.
- Total space under construction checked in at 1,104,000 square feet for the second quarter of 2005, which is four and a half times as much as the amount that was under construction during the second quarter of 2004.
- The flex vacancy rate checked in at 10.20%, which is lower than it was a year ago when it was 15.44%. Another sign of strength was the 392,454 square feet of new product that was built in 2004, which has been absorbed.
- The total amount of flex space available in Orange County, which includes both direct and sublease space, is lower than it was a year ago; 15.02% this quarter as compared to 18.89% this quarter last year.
- The average asking Triple Net lease rate per month per foot in Orange County is currently at a new record high of \$1.61, which is a 13.38% increase over last year's second guarter rate of \$1.42.
- Net absorption for the county this quarter posted a positive number of 245,097 square feet, giving the county a total of over two million square feet of positive absorption for the last eight quarters.
- Rental rates are expected to increase at moderate levels in the short run, and concessions will lessen as the economy in Orange County continues to improve. These conditions will put upward pressure on lease rates going forward. We should see rental rate growth of 10% to 15% in 2005.

#### FLEX MARKET STATISTICS

|                      | 202005    | 102005  | 202004  | % CHANGE VS. 2004 |
|----------------------|-----------|---------|---------|-------------------|
| Under Construction   | 1,104,000 | 702,133 | 241,691 | 456.78%           |
| Planned Construction | 781,415   | 767,925 | 145,386 | 537.48%           |
| Vacancy              | 10.20%    | 9.28%   | 15.44%  | -33.94%           |
| Availability         | 15.02%    | 14.77%  | 18.89%  | -20.49%           |
| Pricing              | \$1.61    | \$1.53  | \$1.42  | 13.38%            |
| Net Absorption       | 245,097   | 186,072 | 150,775 | 62.56%            |