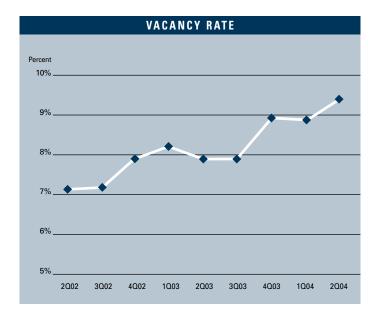

# MARKET HIGHLIGHTS

- Unemployment for the second quarter of 2004 in Orange County is 3.2%, which is a decrease of .3% when compared to the first quarter of 2004, and is .4% lower than it was during the second quarter of 2003.
- According to Chapman University it is estimated that Orange County will add 27,000 new jobs in 2004. Furthermore, they are forecasting 30,000 new jobs will be added to the county in 2005 as the Orange County economy continues to expand. Total space under construction checked in at 396,042 square feet for the first quarter of 2004, which is about 125,000 square feet more than the amount that was under construction in the fourth quarter of 2003.
- The R&D vacancy rate checked in at 9.45%, which is higher than it was a year ago when it was 8.00%. This lack of supply is creating a lot of constrained demand for R&D space in Orange County.
- The total amount of R&D space available in Orange County, which includes both direct and sublease space, is lower than it was a year ago; 11.86% this quarter as compared to 12.89% this quarter last year.
- The average asking Triple Net lease rate per month per foot in Orange County is currently \$0.85, which is a 2.3% decrease over last year's second quarter rate of \$0.87.
- Net absorption for the R&D market this second quarter posted a negative number of 258,416 square feet.

#### **R&D MARKET STATISTICS**

|                      | 202004   | 102004   | 202003  | % CHANGE VS. 2003 |
|----------------------|----------|----------|---------|-------------------|
| Under Construction   | 257,065  | 396,042  | 296,487 | -13.30%           |
| Planned Construction | 471,013  | 336,026  | 462,487 | 1.84%             |
| Vacancy              | 9.45%    | 8.90%    | 8.00%   | 18.13%            |
| Availability         | 11.86%   | 11.81%   | 12.89%  | -7.99%            |
| Pricing              | \$0.85   | \$0.85   | \$0.87  | -2.30%            |
| Net Absorption       | -258,416 | -104,859 | 161,463 | N/A               |