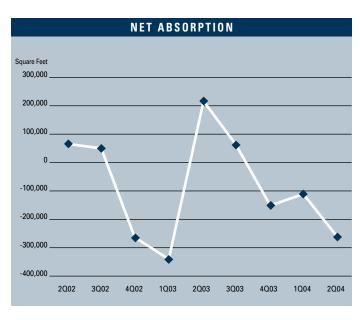

# MARKET HIGHLIGHTS

- Unemployment for the second quarter of 2004 in Orange County is 3.2%, which is a decrease of .3% when compared to the first quarter of 2004, and is .4% lower than it was during the second quarter of 2003.
- According to Chapman University it is estimated that Orange County will add 27,000 new jobs in 2004. Furthermore, they are forecasting 30,000 new jobs will be added to the county in 2005 as the Orange County economy continues to expand. Total space under construction checked in at 396,042 square feet for the first quarter of 2004, which is about 125,000 square feet more than the amount that was under construction in the fourth quarter of 2003.
- The R&D vacancy rate checked in at 9.45%, which is higher than it was a year ago when it was 8.00%. This lack of supply is creating a lot of constrained demand for R&D space in Orange County.
- The total amount of R&D space available in Orange County, which includes both direct and sublease space, is lower than it was a year ago; 11.86% this quarter as compared to 12.89% this quarter last year.
- The average asking Triple Net lease rate per month per foot in Orange County is currently \$0.85, which is a 2.3% decrease over last year's second quarter rate of \$0.87.
- Net absorption for the R&D market this second quarter posted a negative number of 258,416 square feet.

#### **R&D MARKET STATISTICS**

|                      | 202004   | 102004   | 202003  | % CHANGE VS. 2003 |
|----------------------|----------|----------|---------|-------------------|
| Under Construction   | 257,065  | 396,042  | 296,487 | -13.30%           |
| Planned Construction | 471,013  | 336,026  | 462,487 | 1.84%             |
| Vacancy              | 9.45%    | 8.90%    | 8.00%   | 18.13%            |
| Availability         | 11.86%   | 11.81%   | 12.89%  | -7.99%            |
| Pricing              | \$0.85   | \$0.85   | \$0.87  | -2.30%            |
| Net Absorption       | -258,416 | -104,859 | 161,463 | N/A               |