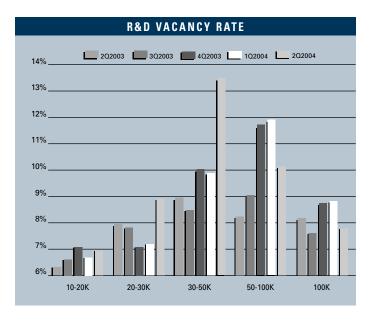

# MARKET HIGHLIGHTS

- Unemployment for the second quarter of 2004 in Orange County is 3.2%, which is a decrease of .3% when compared to the first quarter of 2004, and is .4% lower than it was during the second quarter of 2003.
- According to Chapman University it is estimated that Orange County will add 27,000 new jobs in 2004. Furthermore, they are forecasting 30,000 new jobs will be added to the county in 2005 as the Orange County economy continues to expand. Total space under construction checked in at 396,042 square feet for the first quarter of 2004, which is about 125,000 square feet more than the amount that was under construction in the fourth quarter of 2003.
- The R&D vacancy rate checked in at 9.45%, which is higher than it was a year ago when it was 8.00%. This lack of supply is creating a lot of constrained demand for R&D space in Orange County.
- The total amount of R&D space available in Orange County, which includes both direct and sublease space, is lower than it was a year ago; 11.86% this quarter as compared to 12.89% this quarter last year.
- The average asking Triple Net lease rate per month per foot in Orange County is currently \$0.85, which is a 2.3% decrease over last year's second quarter rate of \$0.87.
- Net absorption for the R&D market this second quarter posted a negative number of 258,416 square feet.

#### **R&D MARKET STATISTICS**

|                      | 202004   | 102004   | 202003  | % CHANGE VS. 2003 |
|----------------------|----------|----------|---------|-------------------|
| Under Construction   | 257,065  | 396,042  | 296,487 | -13.30%           |
| Planned Construction | 471,013  | 336,026  | 462,487 | 1.84%             |
| Vacancy              | 9.45%    | 8.90%    | 8.00%   | 18.13%            |
| Availability         | 11.86%   | 11.81%   | 12.89%  | -7.99%            |
| Pricing              | \$0.85   | \$0.85   | \$0.87  | -2.30%            |
| Net Absorption       | -258,416 | -104,859 | 161,463 | N/A               |