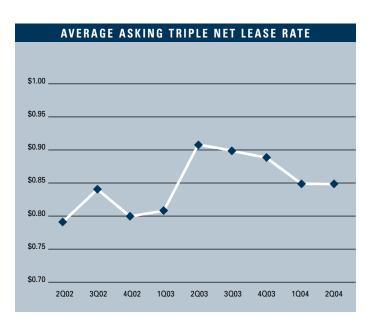

# MARKET HIGHLIGHTS

- Unemployment for the second quarter of 2004 in Orange County is 3.2%, which is a decrease of .3% when compared to the first quarter of 2004, and is .4% lower than it was during the second quarter of 2003.
- According to Chapman University it is estimated that Orange County will add 27,000 new jobs in 2004. Furthermore, they are forecasting 30,000 new jobs will be added to the county in 2005 as the Orange County economy continues to expand. Total space under construction checked in at 396,042 square feet for the first quarter of 2004, which is about 125,000 square feet more than the amount that was under construction in the fourth quarter of 2003.
- The R&D vacancy rate checked in at 9.45%, which is higher than it was a year ago when it was 8.00%. This lack of supply is creating a lot of constrained demand for R&D space in Orange County.
- The total amount of R&D space available in Orange County, which includes both direct and sublease space, is lower than it was a year ago; 11.86% this quarter as compared to 12.89% this quarter last year.
- The average asking Triple Net lease rate per month per foot in Orange County is currently \$0.85, which is a 2.3% decrease over last year's second quarter rate of \$0.87.
- Net absorption for the R&D market this second quarter posted a negative number of 258,416 square feet.

#### **R&D MARKET STATISTICS**

|                      | 202004   | 102004   | 202003  | % CHANGE VS. 2003 |
|----------------------|----------|----------|---------|-------------------|
| Under Construction   | 257,065  | 396,042  | 296,487 | -13.30%           |
| Planned Construction | 471,013  | 336,026  | 462,487 | 1.84%             |
| Vacancy              | 9.45%    | 8.90%    | 8.00%   | 18.13%            |
| Availability         | 11.86%   | 11.81%   | 12.89%  | -7.99%            |
| Pricing              | \$0.85   | \$0.85   | \$0.87  | -2.30%            |
| Net Absorption       | -258,416 | -104,859 | 161,463 | N/A               |