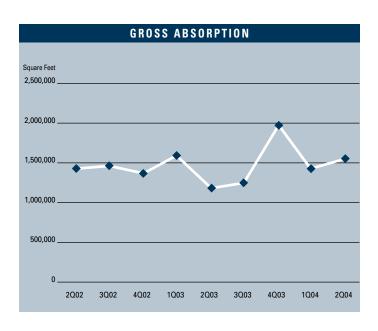

#### **R&D MARKET STATISTICS**

|                      | 202004   | 102004   | 202003  | % CHANGE VS. 2003 |
|----------------------|----------|----------|---------|-------------------|
| Under Construction   | 257,065  | 396,042  | 296,487 | -13.30%           |
| Planned Construction | 471,013  | 336,026  | 462,487 | 1.84%             |
| Vacancy              | 9.45%    | 8.90%    | 8.00%   | 18.13%            |
| Availability         | 11.86%   | 11.81%   | 12.89%  | -7.99%            |
| Pricing              | \$0.85   | \$0.85   | \$0.87  | -2.30%            |
| Net Absorption       | -258,416 | -104,859 | 161,463 | N/A               |