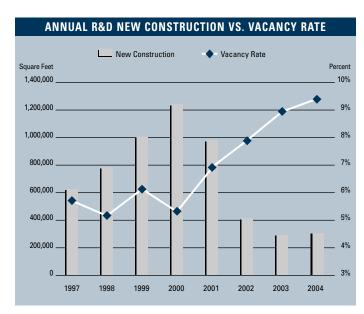

# MARKET HIGHLIGHTS

- Unemployment for the second quarter of 2004 in Orange County is 3.2%, which is a decrease of .3% when compared to the first quarter of 2004, and is .4% lower than it was during the second quarter of 2003.
- According to Chapman University it is estimated that Orange County will add 27,000 new jobs in 2004. Furthermore, they are forecasting 30,000 new jobs will be added to the county in 2005 as the Orange County economy continues to expand. Total space under construction checked in at 396,042 square feet for the first quarter of 2004, which is about 125,000 square feet more than the amount that was under construction in the fourth quarter of 2003.
- The R&D vacancy rate checked in at 9.45%, which is higher than it was a year ago when it was 8.00%. This lack of supply is creating a lot of constrained demand for R&D space in Orange County.
- The total amount of R&D space available in Orange County, which includes both direct and sublease space, is lower than it was a year ago; 11.86% this quarter as compared to 12.89% this quarter last year.
- The average asking Triple Net lease rate per month per foot in Orange County is currently \$0.85, which is a 2.3% decrease over last year's second quarter rate of \$0.87.
- Net absorption for the R&D market this second quarter posted a negative number of 258,416 square feet.

#### **R&D MARKET STATISTICS**

|                      | 202004   | 102004   | 202003  | % CHANGE VS. 2003 |
|----------------------|----------|----------|---------|-------------------|
| Under Construction   | 257,065  | 396,042  | 296,487 | -13.30%           |
| Planned Construction | 471,013  | 336,026  | 462,487 | 1.84%             |
| Vacancy              | 9.45%    | 8.90%    | 8.00%   | 18.13%            |
| Availability         | 11.86%   | 11.81%   | 12.89%  | -7.99%            |
| Pricing              | \$0.85   | \$0.85   | \$0.87  | -2.30%            |
| Net Absorption       | -258,416 | -104,859 | 161,463 | N/A               |