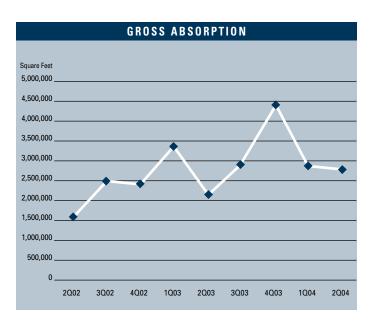

# **CONSTRUCTION**

To view available properties, please visit:

www.voitco.com

Prepared by: Jerry J. Holdner, Jr. Vice President of Market Research e-mail: jholdner@voitco.com

- Unemployment for the second quarter of 2004 in Orange County is 3.2%, which is a decrease of .3% when compared to the first quarter of 2004, and is .4% lower than it was during the second quarter of 2003.
- According to Chapman University it is estimated that Orange County will add 27,000 new jobs in 2004. Furthermore, they are forecasting 30,000 new jobs will be added to the county in 2005 as the Orange County economy continues to expand.
- Total space under construction checked in at just below 400,000 square feet for the second quarter of 2004, which is an increase of over 20% when compared to the second quarter of 2003.
- The office vacancy rate checked in at 11.69%, which is lower than last quarter when it was 12.16%. There was almost 1.2 million square feet of positive absorption in the last two quarters, which is a sign of strength. The Airport Area accounted for almost one million square feet of the 1.2 million square feet of positive absorption experienced in the last two quarters.
- The total amount of office space available in Orange County, including both direct and sublease space, is also lower, checking in at 14.55% this quarter from 15.66% in the second quarter of 2003.
- The average asking Full Service Gross lease rate per month per foot in Orange County is currently \$2.01, which is a 0.99% decrease over last year's second quarter rate of \$2.03. This is the second quarter in a row of positive lease rate growth in last ten quarters
- Rental rates are expected to remain somewhat flat with a possibility of small growth.
   We should see rent concessions lessening during the second half of 2004 as the economy improves.
- Net absorption for the county this quarter posted a positive number of 830,835 square feet, giving the county a total of over 5.2 million square feet of positive absorption for the last eight quarters.