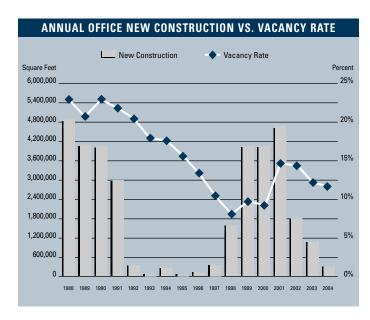

#### OFFICE MARKET STATISTICS

|                      | 202004    | 102004    | 202003    | % CHANGE VS. 2003 |
|----------------------|-----------|-----------|-----------|-------------------|
| Under Construction   | 388,000   | 218,000   | 316,727   | 22.50%            |
| Planned Construction | 4,718,617 | 5,172,470 | 4,227,201 | 11.63%            |
| Vacancy              | 11.69%    | 12.16%    | 13.88%    | -15.78%           |
| Availability         | 14.55%    | 15.59%    | 15.66%    | -7.09%            |
| Pricing              | \$2.01    | \$2.00    | \$2.03    | -0.99%            |
| Net Absorption       | 830,835   | 441,704   | 486,129   | 70.91%            |