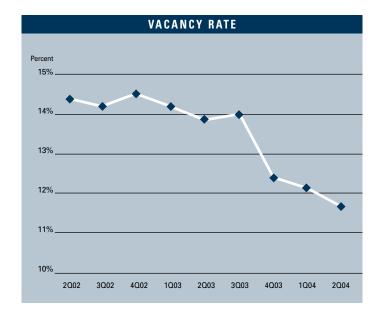

#### OFFICE MARKET STATISTICS

|                      | 202004    | 102004    | 202003    | % CHANGE VS. 2003 |
|----------------------|-----------|-----------|-----------|-------------------|
| Under Construction   | 388,000   | 218,000   | 316,727   | 22.50%            |
| Planned Construction | 4,718,617 | 5,172,470 | 4,227,201 | 11.63%            |
| Vacancy              | 11.69%    | 12.16%    | 13.88%    | -15.78%           |
| Availability         | 14.55%    | 15.59%    | 15.66%    | -7.09%            |
| Pricing              | \$2.01    | \$2.00    | \$2.03    | -0.99%            |
| Net Absorption       | 830,835   | 441,704   | 486,129   | 70.91%            |