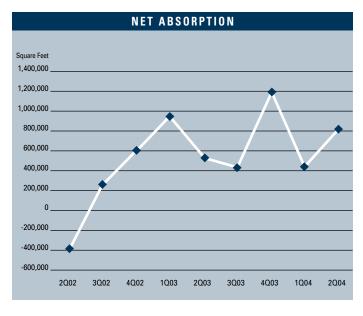

# **CONSTRUCTION**

To view available properties, please visit:

www.voitco.com

Prepared by: Jerry J. Holdner, Jr. Vice President of Market Research e-mail: jholdner@voitco.com

- Unemployment for the second quarter of 2004 in Orange County is 3.2%, which is a decrease of .3% when compared to the first quarter of 2004, and is .4% lower than it was during the second quarter of 2003.
- According to Chapman University it is estimated that Orange County will add 27,000 new jobs in 2004. Furthermore, they are forecasting 30,000 new jobs will be added to the county in 2005 as the Orange County economy continues to expand.
- Total space under construction checked in at just below 400,000 square feet for the second quarter of 2004, which is an increase of over 20% when compared to the second quarter of 2003.
- The office vacancy rate checked in at 11.69%, which is lower than last quarter when it was 12.16%. There was almost 1.2 million square feet of positive absorption in the last two quarters, which is a sign of strength. The Airport Area accounted for almost one million square feet of the 1.2 million square feet of positive absorption experienced in the last two quarters.
- The total amount of office space available in Orange County, including both direct and sublease space, is also lower, checking in at 14.55% this quarter from 15.66% in the second quarter of 2003.
- The average asking Full Service Gross lease rate per month per foot in Orange County is currently \$2.01, which is a 0.99% decrease over last year's second quarter rate of \$2.03. This is the second quarter in a row of positive lease rate growth in last ten quarters
- Rental rates are expected to remain somewhat flat with a possibility of small growth.
   We should see rent concessions lessening during the second half of 2004 as the economy improves.
- Net absorption for the county this quarter posted a positive number of 830,835 square feet, giving the county a total of over 5.2 million square feet of positive absorption for the last eight quarters.