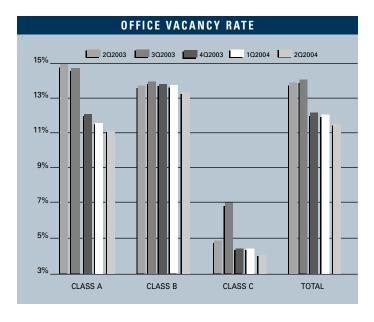

|                                                 | INVENTORY              |                                       |                         |                           | VACANCY & LEASE RATES             |                           |                                   |                                |                                 | ABSORPTION                     |                                  |                                 |                                  |
|-------------------------------------------------|------------------------|---------------------------------------|-------------------------|---------------------------|-----------------------------------|---------------------------|-----------------------------------|--------------------------------|---------------------------------|--------------------------------|----------------------------------|---------------------------------|----------------------------------|
|                                                 | Number<br>Of<br>Bldgs. | Net<br>Rentable<br>Square Feet        | Square<br>Feet<br>U / C | Square<br>Feet<br>Planned | Square<br>Feet<br>Vacant          | Vacancy<br>Rate<br>2Q2004 | Square<br>Feet<br>Available       | Availability<br>Rate<br>202004 | Average<br>Asking<br>Lease Rate | Net<br>Absorption<br>202004    | Net<br>Absorption<br>2004        | Net<br>Absorption<br>2003       | Net<br>Absorption<br>2002        |
| North County<br>Class A<br>Class B<br>Class C   | 42<br>62<br>10         | 3,940,580<br>4,062,483<br>420,100     | 0<br>0<br>0             | 309,924<br>82,150<br>0    | 461,019<br>280,877<br>12,779      | 11.70%<br>6.91%<br>3.04%  | 604,340<br>334,132<br>12,779      | 15.34%<br>8.22%<br>3.04%       | \$1.70<br>\$1.59<br>\$1.38      | 43,154<br>43,219<br>0          | 99,248<br>48,136<br>(633)        | 131,794<br>77,589<br>(17,832)   | 1,463<br>88,562<br>5,743         |
| West County<br>Class A<br>Class B<br>Class C    | 34<br>96<br>28         | 3,245,599<br>4,230,153<br>1,351,332   | 0<br>0<br>0             | 0<br>0<br>0               | 485,655<br>627,009<br>36,659      | 14.96%<br>14.82%<br>2.71% | 589,994<br>678,541<br>36,659      | 18.18%<br>16.04%<br>2.71%      | \$1.85<br>\$1.59<br>\$1.59      | (29,388)<br>(36,192)<br>5,117  | (77,865)<br>(99,941)<br>(3,678)  | (2,034)<br>(65,611)<br>70,645   | (159,943)<br>36,388<br>(6,989)   |
| Central County<br>Class A<br>Class B<br>Class C | 89<br>231<br>50        | 12,455,775<br>11,573,907<br>1,972,740 | 0<br>220,000<br>0       | 652,111<br>50,000<br>0    | 1,042,532<br>1,459,789<br>99,872  | 8.37%<br>12.61%<br>5.06%  | 1,457,774<br>1,535,459<br>118,966 | 11.70%<br>13.27%<br>6.03%      | \$1.88<br>\$1.59<br>\$1.49      | 56,767<br>(107,219)<br>(3,741) | (27,468)<br>(103,670)<br>(3,159) | 897,630<br>159,994<br>(3,104)   | (82,112)<br>125,402<br>24,419    |
| Airport Area<br>Class A<br>Class B<br>Class C   | 128<br>263<br>34       | 21,161,665<br>13,261,440<br>1,810,653 | 0<br>75,000<br>0        | 2,256,199<br>0<br>0       | 2,393,483<br>2,151,820<br>75,612  | 11.31%<br>16.23%<br>4.18% | 3,282,943<br>2,588,884<br>171,226 | 15.51%<br>19.52%<br>9.46%      | \$2.39<br>\$1.95<br>\$1.67      | 227,077<br>343,963<br>26,561   | 668,247<br>314,992<br>14,788     | 944,496<br>209,793<br>50,758    | 124,023<br>410,730<br>(28,905)   |
| South County<br>Class A<br>Class B<br>Class C   | 118<br>176<br>10       | 9,498,397<br>7,922,243<br>359,434     | 0<br>93,000<br>0        | 1,039,475<br>328,758<br>0 | 1,226,626<br>1,001,613<br>17,411  | 12.91%<br>12.64%<br>4.84% | 1,514,276<br>1,208,717<br>18,571  | 15.94%<br>15.26%<br>5.17%      | \$2.20<br>\$1.95<br>\$1.70      | 145,442<br>117,299<br>(1,224)  | 189,144<br>172,930<br>(1,155)    | 305,487<br>326,297<br>4,246     | 558,623<br>464,035<br>(12,223)   |
| Orange County<br>Class A<br>Class B<br>Class C  | 411<br>828<br>132      | 50,302,016<br>41,050,226<br>5,914,259 | 0<br>388,000<br>0       | 4,257,709<br>460,908<br>0 | 5,609,315<br>5,521,108<br>242,333 | 11.15%<br>13.45%<br>4.10% | 7,449,327<br>6,345,733<br>358,201 | 14.81%<br>15.46%<br>6.06%      | \$2.14<br>\$1.75<br>\$1.59      | 443,052<br>361,070<br>26,713   | 851,306<br>332,447<br>6,163      | 2,277,373<br>708,062<br>104,713 | 442,054<br>1,125,117<br>(17,955) |
| Orange County Total                             | 1,371                  | 97,266,501                            | 388,000                 | 4,718,617                 | 11,372,756                        | 11.69%                    | 14,153,261                        | 14.55%                         | \$2.01                          | 830,835                        | 1,189,916                        | 3,090,148                       | 1,549,216                        |