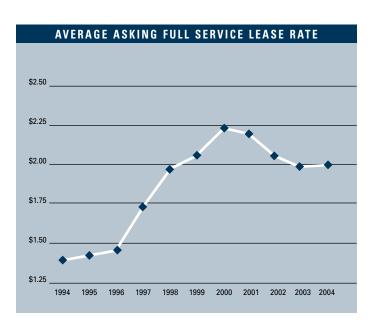

#### OFFICE MARKET STATISTICS

|                      | 202004    | 102004    | 202003    | % CHANGE VS. 2003 |
|----------------------|-----------|-----------|-----------|-------------------|
| Under Construction   | 388,000   | 218,000   | 316,727   | 22.50%            |
| Planned Construction | 4,718,617 | 5,172,470 | 4,227,201 | 11.63%            |
| Vacancy              | 11.69%    | 12.16%    | 13.88%    | -15.78%           |
| Availability         | 14.55%    | 15.59%    | 15.66%    | -7.09%            |
| Pricing              | \$2.01    | \$2.00    | \$2.03    | -0.99%            |
| Net Absorption       | 830,835   | 441,704   | 486,129   | 70.91%            |