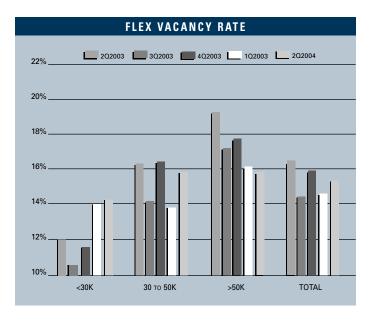

# REPORT

SECOND QUARTER 2004

Compared to last quarter:

**VACANCY** 

**ABSORPTION** 

**LEASE RATES** 

**CONSTRUCTION** 

To view available properties, please visit:

#### FLEX MARKET STATISTICS

|                      | 202004  | 102004  | 202003  | % CHANGE VS. 2003 |
|----------------------|---------|---------|---------|-------------------|
| Under Construction   | 241,691 | 284,731 | 235,647 | 2.56%             |
| Planned Construction | 145,386 | 167,768 | 187,457 | -22.44%           |
| Vacancy              | 15.44%  | 14.78%  | 16.59%  | -6.93%            |
| Availability         | 18.89%  | 19.70%  | 20.21%  | -6.53%            |
| Pricing              | \$1.42  | \$1.40  | \$1.46  | -2.74%            |
| Net Absorption       | 150,775 | 146,919 | -23,913 | N/A               |