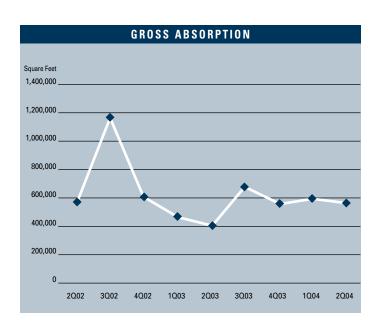

#### FLEX MARKET STATISTICS

|                      | 202004  | 102004  | 202003  | % CHANGE VS. 2003 |
|----------------------|---------|---------|---------|-------------------|
| Under Construction   | 241,691 | 284,731 | 235,647 | 2.56%             |
| Planned Construction | 145,386 | 167,768 | 187,457 | -22.44%           |
| Vacancy              | 15.44%  | 14.78%  | 16.59%  | -6.93%            |
| Availability         | 18.89%  | 19.70%  | 20.21%  | -6.53%            |
| Pricing              | \$1.42  | \$1.40  | \$1.46  | -2.74%            |
| Net Absorption       | 150,775 | 146,919 | -23,913 | N/A               |