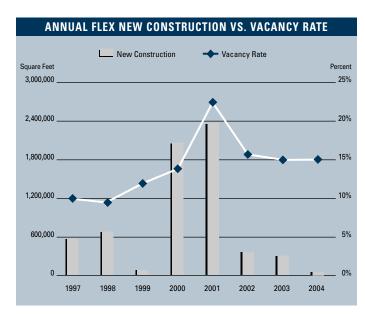

# REPORT

SECOND QUARTER 2004

Compared to last quarter:

**VACANCY** 

**ABSORPTION** 

**LEASE RATES** 

**CONSTRUCTION** 

To view available properties, please visit:

#### FLEX MARKET STATISTICS

|                      | 202004  | 102004  | 202003  | % CHANGE VS. 2003 |
|----------------------|---------|---------|---------|-------------------|
| Under Construction   | 241,691 | 284,731 | 235,647 | 2.56%             |
| Planned Construction | 145,386 | 167,768 | 187,457 | -22.44%           |
| Vacancy              | 15.44%  | 14.78%  | 16.59%  | -6.93%            |
| Availability         | 18.89%  | 19.70%  | 20.21%  | -6.53%            |
| Pricing              | \$1.42  | \$1.40  | \$1.46  | -2.74%            |
| Net Absorption       | 150,775 | 146,919 | -23,913 | N/A               |