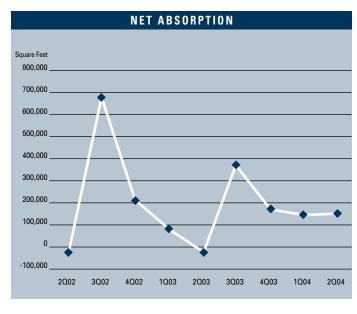

#### FLEX MARKET STATISTICS

|                      | 202004  | 102004  | 202003  | % CHANGE VS. 2003 |
|----------------------|---------|---------|---------|-------------------|
| Under Construction   | 241,691 | 284,731 | 235,647 | 2.56%             |
| Planned Construction | 145,386 | 167,768 | 187,457 | -22.44%           |
| Vacancy              | 15.44%  | 14.78%  | 16.59%  | -6.93%            |
| Availability         | 18.89%  | 19.70%  | 20.21%  | -6.53%            |
| Pricing              | \$1.42  | \$1.40  | \$1.46  | -2.74%            |
| Net Absorption       | 150,775 | 146,919 | -23,913 | N/A               |