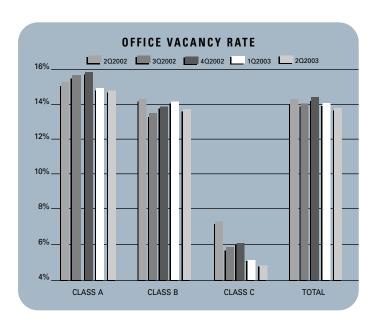

|                                                 | INVENTORY              |                                       |                         |                           |                                   | VACANCY & LEASE RATES     |                                   |                                |                                 |                               | ABSORPTION                      |                                  |                               |  |
|-------------------------------------------------|------------------------|---------------------------------------|-------------------------|---------------------------|-----------------------------------|---------------------------|-----------------------------------|--------------------------------|---------------------------------|-------------------------------|---------------------------------|----------------------------------|-------------------------------|--|
|                                                 | Number<br>Of<br>Bldgs. | Net<br>Rentable<br>Square Feet        | Square<br>Feet<br>U / C | Square<br>Feet<br>Planned | Square<br>Feet<br>Vacant          | Vacancy<br>Rate<br>2Q2003 | Square<br>Feet<br>Available       | Availability<br>Rate<br>202003 | Average<br>Asking<br>Lease Rate | Net<br>Absorption<br>202003   | Net<br>Absorption<br>2003       | Net<br>Absorption<br>2002        | Net<br>Absorption<br>2001     |  |
| North County<br>Class A<br>Class B<br>Class C   | 43<br>59<br>12         | 3,968,404<br>3,907,139<br>507,177     | 0<br>82,150<br>0        | 180,000<br>82,150<br>0    | 652,748<br>300,094<br>19,370      | 16.45%<br>7.68%<br>3.82%  | 656,278<br>341,286<br>19,370      | 16.54%<br>8.73%<br>3.82%       | \$1.64<br>\$1.63<br>\$1.38      | 1,122<br>(102,343)<br>(4,211) | 183,063<br>(128,480)<br>(4,789) | 1,463<br>88,562<br>5,743         | (40,213)<br>50,462<br>(8,920) |  |
| West County<br>Class A<br>Class B<br>Class C    | 31<br>95<br>26         | 2,982,529<br>4,380,098<br>1,261,496   | 0<br>0<br>0             | 0<br>0<br>0               | 379,966<br>504,691<br>52,179      | 12.74%<br>11.52%<br>4.14% | 390,281<br>518,874<br>58,417      | 13.09%<br>11.85%<br>4.63%      | \$1.89<br>\$1.70<br>\$1.49      | 21,569<br>24,811<br>31,070    | 35,749<br>23,909<br>41,470      | (159,943)<br>36,388<br>(6,989)   | 67,701<br>77,214<br>87,590    |  |
| Central County<br>Class A<br>Class B<br>Class C | 89<br>219<br>52        | 12,523,679<br>10,959,959<br>2,015,344 | 0<br>74,500<br>0        | 855,465<br>0<br>0         | 1,692,832<br>1,322,756<br>101,129 | 13.52%<br>12.07%<br>5.02% | 1,892,047<br>1,397,565<br>104,280 | 15.11%<br>12.75%<br>5.17%      | \$1.89<br>\$1.60<br>\$1.50      | (8,780)<br>47,421<br>2,096    | 331,551<br>25,563<br>15,702     | (82,112)<br>125,402<br>24,419    | 339,948<br>40,907<br>10,248   |  |
| Airport Area<br>Class A<br>Class B<br>Class C   | 129<br>252<br>34       | 21,444,524<br>12,871,434<br>1,606,549 | 55,065<br>27,369<br>0   | 1,632,190<br>247,887<br>0 | 3,125,341<br>2,243,720<br>95,906  | 14.57%<br>17.43%<br>5.97% | 3,658,301<br>2,477,116<br>97,380  | 17.06%<br>19.25%<br>6.06%      | \$2.35<br>\$2.07<br>\$1.75      | 352,335<br>72,518<br>(2,101)  | 496,788<br>170,833<br>35,296    | 124,023<br>410,730<br>(28,905)   | 63,446<br>(315,583)<br>15,786 |  |
| South County<br>Class A<br>Class B<br>Class C   | 116<br>167<br>11       | 9,125,731<br>7,350,146<br>409,440     | 0<br>77,643<br>0        | 1,103,809<br>125,700<br>0 | 1,675,934<br>1,041,422<br>17,416  | 18.36%<br>14.17%<br>4.25% | 1,788,323<br>1,506,603<br>17,416  | 19.60%<br>20.50%<br>4.25%      | \$2.28<br>\$2.03<br>\$1.53      | 31,449<br>17,368<br>1,805     | 44,826<br>(150,323)<br>1,500    | 558,623<br>464,035<br>(12,223)   | 108,103<br>278,349<br>532     |  |
| Orange County<br>Class A<br>Class B<br>Class C  | 408<br>792<br>135      | 50,044,867<br>39,468,776<br>5,800,006 | 55,065<br>261,662<br>0  | 3,771,464<br>455,737<br>0 | 7,526,821<br>5,412,683<br>286,000 | 15.04%<br>13.71%<br>4.93% | 8,385,230<br>6,241,444<br>296,863 | 16.76%<br>15.81%<br>5.12%      | \$2.14<br>\$1.78<br>\$1.62      | 397,695<br>59,775<br>28,659   | 1,091,977<br>(58,498)<br>89,179 | 442,054<br>1,125,117<br>(17,955) | 538,985<br>131,349<br>105,236 |  |
| Orange County Total                             | 1,335                  | 95,313,649                            | 316,727                 | 4,227,201                 | 13,225,504                        | 13.88%                    | 14,923,537                        | 15.66%                         | \$2.03                          | 486,129                       | 1,122,658                       | 1,549,216                        | 775,570                       |  |