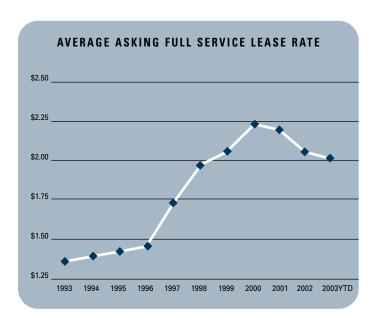

Jerry J. Holdner, Jr. Vice President of Market Research e-mail: jholdner@voitco.com

- Unemployment for the second quarter of 2003 in Orange County is 3.6%, which is a decrease of .4% when compared to the first quarter of 2003 and is the same as it was during the second quarter of 2002.
- Chapman University estimates that Orange County will add 13,000 new jobs in 2003. Furthermore, they forecast that 30,000 new jobs will be added to the county in 2004, as the Orange County economy is expected to continue its recovery into next year.
- Total space under construction checked in at just over 300,000 square feet for the second quarter of 2003, which is down more than 75% than under construction totals in the second quarter of 2002.
- The office vacancy rate checked in at 13.88%, which is lower than the 14.22% rate of the first quarter of 2002. This is a sign of strength with almost 2 million square feet of new product that was built in 2002 being absorbed. Note that this rate of 13.88% is much lower than the 25% vacancy rates Orange County experienced back in the early 90's.
- The total amount of office space available, including both direct and sublease space, in Orange County is also lower, registering in at 15.66% this quarter from 16.41% in the second quarter of 2002.
- The average asking Full Service Gross lease rate per month per foot in Orange County is currently \$2.03, which is a 4.69% decrease over last year's second quarter rate of \$2.13.
- Net absorption posted a positive number of 486,129 square feet for the second quarter of this year, giving the county a total of over 1 million square feet of positive absorption for the first half of 2003.

# OFFICE MARKET STATISTICS

| OFFICE WIANKEL 3     | IAIISIIUS |           |           |                   |
|----------------------|-----------|-----------|-----------|-------------------|
|                      | 202003    | 102003    | 202002    | % CHANGE VS. 2002 |
| Under Construction   | 316,727   | 1,030,093 | 1,358,641 | -76.69%           |
| Planned Construction | 4,227,201 | 5,361,114 | 6,950,648 | -39.18%           |
| Vacancy              | 13.88%    | 14.22%    | 14.43%    | -3.81%            |
| Availability         | 15.66%    | 16.07%    | 16.41%    | -4.57%            |
| Pricing              | \$2.03    | \$2.04    | \$2.13    | -4.69%            |
| Net Absorption       | 486,129   | 636,529   | -383,558  | 126.74%           |
|                      |           |           |           |                   |