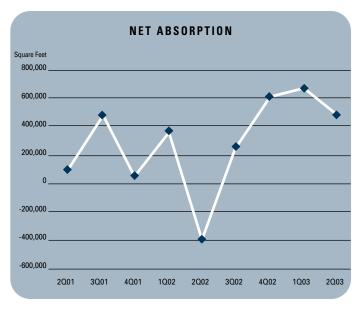

Jerry J. Holdner, Jr. Vice President of Market Research e-mail: jholdner@voitco.com

- Unemployment for the second quarter of 2003 in Orange County is 3.6%, which is a decrease of .4% when compared to the first quarter of 2003 and is the same as it was during the second quarter of 2002.
- Chapman University estimates that Orange County will add 13,000 new jobs in 2003. Furthermore, they forecast that 30,000 new jobs will be added to the county in 2004, as the Orange County economy is expected to continue its recovery into next year.
- Total space under construction checked in at just over 300,000 square feet for the second quarter of 2003, which is down more than 75% than under construction totals in the second quarter of 2002.
- The office vacancy rate checked in at 13.88%, which is lower than the 14.22% rate of the first quarter of 2002. This is a sign of strength with almost 2 million square feet of new product that was built in 2002 being absorbed. Note that this rate of 13.88% is much lower than the 25% vacancy rates Orange County experienced back in the early 90's.
- The total amount of office space available, including both direct and sublease space, in Orange County is also lower, registering in at 15.66% this quarter from 16.41% in the second quarter of 2002.
- The average asking Full Service Gross lease rate per month per foot in Orange County is currently \$2.03, which is a 4.69% decrease over last year's second quarter rate of \$2.13.
- Net absorption posted a positive number of 486,129 square feet for the second quarter of this year, giving the county a total of over 1 million square feet of positive absorption for the first half of 2003.

# OFFICE MARKET STATISTICS

| OFFICE WIANKEL 3     | IAIISIIUS |           |           |                   |
|----------------------|-----------|-----------|-----------|-------------------|
|                      | 202003    | 102003    | 202002    | % CHANGE VS. 2002 |
| Under Construction   | 316,727   | 1,030,093 | 1,358,641 | -76.69%           |
| Planned Construction | 4,227,201 | 5,361,114 | 6,950,648 | -39.18%           |
| Vacancy              | 13.88%    | 14.22%    | 14.43%    | -3.81%            |
| Availability         | 15.66%    | 16.07%    | 16.41%    | -4.57%            |
| Pricing              | \$2.03    | \$2.04    | \$2.13    | -4.69%            |
| Net Absorption       | 486,129   | 636,529   | -383,558  | 126.74%           |
|                      |           |           |           |                   |