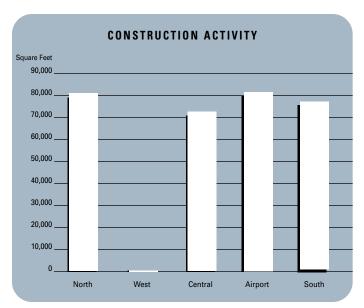

Jerry J. Holdner, Jr. Vice President of Market Research e-mail: jholdner@voitco.com

- Unemployment for the second quarter of 2003 in Orange County is 3.6%, which is a decrease of .4% when compared to the first quarter of 2003 and is the same as it was during the second quarter of 2002.
- Chapman University estimates that Orange County will add 13,000 new jobs in 2003. Furthermore, they forecast that 30,000 new jobs will be added to the county in 2004, as the Orange County economy is expected to continue its recovery into next year.
- Total space under construction checked in at just over 300,000 square feet for the second quarter of 2003, which is down more than 75% than under construction totals in the second quarter of 2002.
- The office vacancy rate checked in at 13.88%, which is lower than the 14.22% rate of the first quarter of 2002. This is a sign of strength with almost 2 million square feet of new product that was built in 2002 being absorbed. Note that this rate of 13.88% is much lower than the 25% vacancy rates Orange County experienced back in the early 90's.
- The total amount of office space available, including both direct and sublease space, in Orange County is also lower, registering in at 15.66% this quarter from 16.41% in the second quarter of 2002.
- The average asking Full Service Gross lease rate per month per foot in Orange County is currently \$2.03, which is a 4.69% decrease over last year's second quarter rate of \$2.13.
- Net absorption posted a positive number of 486,129 square feet for the second quarter of this year, giving the county a total of over 1 million square feet of positive absorption for the first half of 2003.

# OFFICE MARKET STATISTICS

| OFFICE WIANKEL 3     | IAIISIIUS |           |           |                   |
|----------------------|-----------|-----------|-----------|-------------------|
|                      | 202003    | 102003    | 202002    | % CHANGE VS. 2002 |
| Under Construction   | 316,727   | 1,030,093 | 1,358,641 | -76.69%           |
| Planned Construction | 4,227,201 | 5,361,114 | 6,950,648 | -39.18%           |
| Vacancy              | 13.88%    | 14.22%    | 14.43%    | -3.81%            |
| Availability         | 15.66%    | 16.07%    | 16.41%    | -4.57%            |
| Pricing              | \$2.03    | \$2.04    | \$2.13    | -4.69%            |
| Net Absorption       | 486,129   | 636,529   | -383,558  | 126.74%           |
|                      |           |           |           |                   |

#### O R A N G E COUNTY

|                                                                                                                                                                                 | INVENTORY                                                 |                                                                                                                                            |                                                |                                                                   | VACANCY & LEASE RATES                                                                                                |                                                                                                                  |                                                                                                                        |                                                                                                                  |                                                                                                                      | ABSORPTION                                                                                                     |                                                                                                             |                                                                                                               |                                                                                                                       |  |
|---------------------------------------------------------------------------------------------------------------------------------------------------------------------------------|-----------------------------------------------------------|--------------------------------------------------------------------------------------------------------------------------------------------|------------------------------------------------|-------------------------------------------------------------------|----------------------------------------------------------------------------------------------------------------------|------------------------------------------------------------------------------------------------------------------|------------------------------------------------------------------------------------------------------------------------|------------------------------------------------------------------------------------------------------------------|----------------------------------------------------------------------------------------------------------------------|----------------------------------------------------------------------------------------------------------------|-------------------------------------------------------------------------------------------------------------|---------------------------------------------------------------------------------------------------------------|-----------------------------------------------------------------------------------------------------------------------|--|
|                                                                                                                                                                                 | Number<br>Of<br>Bldgs.                                    | Net<br>Rentable<br>Square Feet                                                                                                             | Square<br>Feet<br>U / C                        | Square<br>Feet<br>Planned                                         | Square<br>Feet<br>Vacant                                                                                             | Vacancy<br>Rate<br>202003                                                                                        | Square<br>Feet<br>Available                                                                                            | Availability<br>Rate<br>202003                                                                                   | Average<br>Asking<br>Lease Rate                                                                                      | Net<br>Absorption<br>202003                                                                                    | Net<br>Absorption<br>2003                                                                                   | Net<br>Absorption<br>2002                                                                                     | Net<br>Absorption<br>2001                                                                                             |  |
| North County                                                                                                                                                                    |                                                           |                                                                                                                                            |                                                |                                                                   |                                                                                                                      |                                                                                                                  |                                                                                                                        |                                                                                                                  |                                                                                                                      |                                                                                                                |                                                                                                             |                                                                                                               |                                                                                                                       |  |
| Anaheim Hills<br>Brea<br>Buena Park<br>Fullerton<br>La Habra<br>La Palma<br>Placentia<br>Yorba Linda                                                                            | 10<br>39<br>10<br>26<br>7<br>7<br>8<br>7                  | 627,200<br>3,642,510<br>625,415<br>1,914,770<br>376,849<br>552,396<br>296,347<br>347,233                                                   | 0<br>82,150<br>0<br>0<br>0<br>0<br>0           | 60,000<br>202,150<br>0<br>0<br>0<br>0<br>0                        | 15,663<br>527,839<br>195,265<br>30,915<br>121,258<br>39,789<br>17,289<br>24,194                                      | 2.50%<br>14.49%<br>31.22%<br>1.61%<br>32.18%<br>7.20%<br>5.83%<br>6.97%                                          | 15,663<br>571,709<br>195,265<br>31,767<br>121,258<br>39,789<br>17,289<br>24,194                                        | 2.50%<br>15.70%<br>31.22%<br>1.66%<br>32.18%<br>7.20%<br>5.83%<br>6.97%                                          | \$1.90<br>\$1.69<br>\$1.49<br>\$1.65<br>\$1.30<br>\$1.69<br>\$1.59<br>\$1.71                                         | (1,549)<br>(111,148)<br>5,304<br>910<br>1,978<br>(4,064)<br>5,504<br>(2,367)                                   | (4,850)<br>(77,408)<br>11,325<br>116,955<br>4,375<br>1,022<br>4,104<br>(5,729)                              | 10,832<br>79,588<br>1,618<br>7,286<br>184<br>(5,801)<br>3,849<br>(1,788)                                      | (3,607)<br>79,316<br>(27,946)<br>45,661<br>(109,695)<br>2,918<br>20,123<br>(5,441)                                    |  |
| North County Total                                                                                                                                                              | 114                                                       | 8,382,720                                                                                                                                  | 82,150                                         | 262,150                                                           | 972,212                                                                                                              | 11.60%                                                                                                           | 1,016,934                                                                                                              | 12.13%                                                                                                           | \$1.63                                                                                                               | (105,432)                                                                                                      | 49,794                                                                                                      | 95,768                                                                                                        | 1,329                                                                                                                 |  |
| West County                                                                                                                                                                     |                                                           |                                                                                                                                            |                                                |                                                                   |                                                                                                                      |                                                                                                                  |                                                                                                                        |                                                                                                                  |                                                                                                                      |                                                                                                                |                                                                                                             |                                                                                                               |                                                                                                                       |  |
| Cypress Fountain Valley Garden Grove Huntington Beach Los Alamitos Seal Beach Stanton Westminster                                                                               | 28<br>31<br>20<br>42<br>12<br>6<br>1                      | 2,176,437<br>1,515,520<br>917,417<br>2,411,239<br>675,671<br>425,480<br>37,185<br>465,174                                                  | 0<br>0<br>0<br>0<br>0<br>0                     | 0<br>0<br>0<br>0<br>0<br>0<br>0                                   | 402,750<br>169,026<br>78,792<br>178,718<br>15,331<br>40,543<br>9,328<br>42,348                                       | 18.51%<br>11.15%<br>8.59%<br>7.41%<br>2.27%<br>9.53%<br>25.09%<br>9.10%                                          | 402,750<br>172,226<br>89,107<br>183,706<br>16,581<br>45,225<br>9,328<br>48,649                                         | 18.51%<br>11.36%<br>9.71%<br>7.62%<br>2.45%<br>10.63%<br>25.09%<br>10.46%                                        | \$1.78<br>\$1.87<br>\$1.51<br>\$1.80<br>\$1.62<br>\$2.15<br>\$1.20<br>\$1.64                                         | 11,314<br>3,781<br>(2,984)<br>32,546<br>2,309<br>9,810<br>0<br>20,674                                          | 26,276<br>7,541<br>7,270<br>41,975<br>(8,910)<br>(8,268)<br>0<br>35,244                                     | (158,782)<br>(86,906)<br>24,761<br>(1,948)<br>5,986<br>(1,528)<br>6,105<br>(5,138)                            | 157,270<br>(79,260)<br>14,598<br>(18,687)<br>47,067<br>406<br>1,813<br>30,038                                         |  |
| West County Total                                                                                                                                                               | 152                                                       | 8,624,123                                                                                                                                  | 0                                              | 0                                                                 | 936,836                                                                                                              | 10.86%                                                                                                           | 967,572                                                                                                                | 11.22%                                                                                                           | \$1.79                                                                                                               | 77,450                                                                                                         | 101,128                                                                                                     | (217,450)                                                                                                     | 153,245                                                                                                               |  |
| Central County                                                                                                                                                                  |                                                           |                                                                                                                                            |                                                |                                                                   |                                                                                                                      |                                                                                                                  |                                                                                                                        |                                                                                                                  |                                                                                                                      |                                                                                                                |                                                                                                             |                                                                                                               |                                                                                                                       |  |
| Anaheim<br>Orange<br>Santa Ana<br>Tustin                                                                                                                                        | 90<br>74<br>162<br>34                                     | 5,968,523<br>6,848,885<br>11,246,914<br>1,434,660                                                                                          | 0<br>0<br>74,500<br>0                          | 573,065<br>0<br>282,400<br>0                                      | 917,710<br>513,406<br>1,359,424<br>326,177                                                                           | 15.38%<br>7.50%<br>12.09%<br>22.74%                                                                              | 952,623<br>590,565<br>1,520,541<br>330,163                                                                             | 15.96%<br>8.62%<br>13.52%<br>23.01%                                                                              | \$1.65<br>\$1.86<br>\$1.79<br>\$1.68                                                                                 | 41,530<br>89,460<br>(90,230)<br>(23)                                                                           | 165,771<br>270,527<br>(71,744)<br>8,262                                                                     | 258,007<br>(130,264)<br>(56,432)<br>(3,602)                                                                   | (102,241)<br>136,020<br>314,064<br>43,260                                                                             |  |
| Central County Total                                                                                                                                                            | 360                                                       | 25,498,982                                                                                                                                 | 74,500                                         | 855,465                                                           | 3,116,717                                                                                                            | 12.22%                                                                                                           | 3,393,892                                                                                                              | 13.31%                                                                                                           | \$1.77                                                                                                               | 40,737                                                                                                         | 372,816                                                                                                     | 67,709                                                                                                        | 391,103                                                                                                               |  |
| Airport Area                                                                                                                                                                    |                                                           |                                                                                                                                            |                                                |                                                                   |                                                                                                                      |                                                                                                                  |                                                                                                                        |                                                                                                                  |                                                                                                                      |                                                                                                                |                                                                                                             |                                                                                                               |                                                                                                                       |  |
| Corona Del Mar<br>Costa Mesa<br>Irvine<br>Newport Beach                                                                                                                         | 1<br>60<br>221<br>133                                     | 35,378<br>6,137,107<br>20,201,792<br>9,548,230                                                                                             | 0<br>0<br>0<br>82,434                          | 0<br>180,000<br>1,627,190<br>72,887                               | 6,126<br>948,659<br>3,218,118<br>1,292,064                                                                           | 17.32%<br>15.46%<br>15.93%<br>13.53%                                                                             | 6,126<br>1,182,514<br>3,634,330<br>1,409,827                                                                           | 17.32%<br>19.27%<br>17.99%<br>14.77%                                                                             | \$2.95<br>\$2.03<br>\$2.23<br>\$2.46                                                                                 | 3,222<br>3,914<br>332,252<br>83,364                                                                            | (1,372)<br>29,599<br>533,047<br>141,643                                                                     | (2,887)<br>(52,945)<br>769,633<br>(121,047)                                                                   | 0<br>13,978<br>(177,990)<br>6,921                                                                                     |  |
| Airport Area Total                                                                                                                                                              | 415                                                       | 35,922,507                                                                                                                                 | 82,434                                         | 1,880,077                                                         | 5,464,967                                                                                                            | 15.21%                                                                                                           | 6,232,797                                                                                                              | 17.35%                                                                                                           | \$2.27                                                                                                               | 422,752                                                                                                        | 702,917                                                                                                     | 592,754                                                                                                       | (157,091)                                                                                                             |  |
| South County                                                                                                                                                                    |                                                           |                                                                                                                                            |                                                |                                                                   |                                                                                                                      |                                                                                                                  |                                                                                                                        |                                                                                                                  |                                                                                                                      |                                                                                                                |                                                                                                             |                                                                                                               |                                                                                                                       |  |
| Aliso Viejo Dana Point Foothill Ranch Irvine Spectrum Laguna Beach Laguna Hills Laguna Niguel Lake Forest Mission Viejo Rancho Santa Margarita San Clemente San Juan Capistrano | 40<br>4<br>8<br>96<br>4<br>33<br>10<br>41<br>36<br>3<br>8 | 2,565,265<br>210,660<br>702,879<br>6,049,087<br>161,268<br>1,746,362<br>659,377<br>1,996,423<br>1,812,768<br>132,035<br>320,462<br>528,731 | 0<br>0<br>0<br>77,643<br>0<br>0<br>0<br>0<br>0 | 1,078,809<br>0<br>0<br>125,700<br>0<br>0<br>0<br>0<br>25,000<br>0 | 576,368<br>0<br>173,021<br>993,607<br>10,325<br>217,078<br>33,201<br>400,779<br>253,593<br>16,482<br>58,062<br>2,256 | 22.47%<br>0.00%<br>24.62%<br>16.43%<br>6.40%<br>12.43%<br>5.04%<br>20.07%<br>13.99%<br>12.48%<br>18.12%<br>0.43% | 602,623<br>0<br>173,021<br>1,366,819<br>10,325<br>223,187<br>36,201<br>544,209<br>278,477<br>17,162<br>58,062<br>2,256 | 23.49%<br>0.00%<br>24.62%<br>22.60%<br>6.40%<br>12.78%<br>5.49%<br>27.26%<br>15.36%<br>13.00%<br>18.12%<br>0.43% | \$2.41<br>\$0.00<br>\$2.10<br>\$2.40<br>\$2.13<br>\$2.14<br>\$2.13<br>\$1.82<br>\$2.13<br>\$2.15<br>\$2.09<br>\$1.70 | 54,789<br>0<br>(2,255)<br>(96,728)<br>0<br>(15,779)<br>8,502<br>75,960<br>11,779<br>(3,617)<br>15,466<br>2,505 | 49,073<br>0<br>15,710<br>(266,203)<br>0<br>(21,008)<br>3,908<br>83,559<br>4,481<br>1,811<br>21,977<br>2,695 | 56,745<br>3,800<br>2,242<br>505,871<br>0<br>3,852<br>7,329<br>295,666<br>39,006<br>13,218<br>47,996<br>34,710 | 158,788<br>0<br>110,453<br>(262,014)<br>10,036<br>31,400<br>36,459<br>162,774<br>151,761<br>(29,906)<br>594<br>16,639 |  |
| South County Total                                                                                                                                                              | 294                                                       | 16,885,317                                                                                                                                 | 77,643                                         | 1,229,509                                                         | 2,734,772                                                                                                            | 16.20%                                                                                                           | 3,312,342                                                                                                              | 19.62%                                                                                                           | \$2.23                                                                                                               | 50,622                                                                                                         | (103,997)                                                                                                   | 1,010,435                                                                                                     | 386,984                                                                                                               |  |
| Orange County Total                                                                                                                                                             | 1,335                                                     | 95,313,649                                                                                                                                 | 316,727                                        | 4,227,201                                                         | 13,225,504                                                                                                           | 13.88%                                                                                                           | 14,923,537                                                                                                             | 15.66%                                                                                                           | \$2.03                                                                                                               | 486,129                                                                                                        | 1,122,658                                                                                                   | 1,549,216                                                                                                     | 775,570                                                                                                               |  |