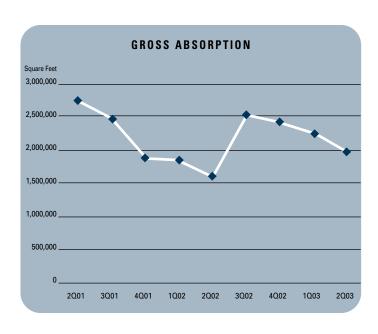

# OFFICE MARKET STATISTICS

| OFFICE WIANKEL 3     | IAIISIIUS |           |           |                   |
|----------------------|-----------|-----------|-----------|-------------------|
|                      | 202003    | 102003    | 202002    | % CHANGE VS. 2002 |
| Under Construction   | 316,727   | 1,030,093 | 1,358,641 | -76.69%           |
| Planned Construction | 4,227,201 | 5,361,114 | 6,950,648 | -39.18%           |
| Vacancy              | 13.88%    | 14.22%    | 14.43%    | -3.81%            |
| Availability         | 15.66%    | 16.07%    | 16.41%    | -4.57%            |
| Pricing              | \$2.03    | \$2.04    | \$2.13    | -4.69%            |
| Net Absorption       | 486,129   | 636,529   | -383,558  | 126.74%           |
|                      |           |           |           |                   |