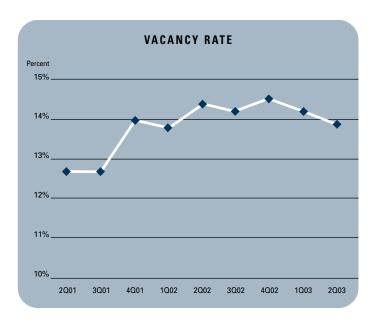

Jerry J. Holdner, Jr. Vice President of Market Research e-mail: jholdner@voitco.com

- Unemployment for the second quarter of 2003 in Orange County is 3.6%, which is a decrease of .4% when compared to the first quarter of 2003 and is the same as it was during the second quarter of 2002.
- Chapman University estimates that Orange County will add 13,000 new jobs in 2003. Furthermore, they forecast that 30,000 new jobs will be added to the county in 2004, as the Orange County economy is expected to continue its recovery into next year.
- Total space under construction checked in at just over 300,000 square feet for the second quarter of 2003, which is down more than 75% than under construction totals in the second quarter of 2002.
- The office vacancy rate checked in at 13.88%, which is lower than the 14.22% rate of the first quarter of 2002. This is a sign of strength with almost 2 million square feet of new product that was built in 2002 being absorbed. Note that this rate of 13.88% is much lower than the 25% vacancy rates Orange County experienced back in the early 90's.
- The total amount of office space available, including both direct and sublease space, in Orange County is also lower, registering in at 15.66% this quarter from 16.41% in the second quarter of 2002.
- The average asking Full Service Gross lease rate per month per foot in Orange County is currently \$2.03, which is a 4.69% decrease over last year's second quarter rate of \$2.13.
- Net absorption posted a positive number of 486,129 square feet for the second quarter of this year, giving the county a total of over 1 million square feet of positive absorption for the first half of 2003.

# OFFICE MARKET STATISTICS

| OFFICE WIANKEL 3     | IAIISIIUS |           |           |                   |
|----------------------|-----------|-----------|-----------|-------------------|
|                      | 202003    | 102003    | 202002    | % CHANGE VS. 2002 |
| Under Construction   | 316,727   | 1,030,093 | 1,358,641 | -76.69%           |
| Planned Construction | 4,227,201 | 5,361,114 | 6,950,648 | -39.18%           |
| Vacancy              | 13.88%    | 14.22%    | 14.43%    | -3.81%            |
| Availability         | 15.66%    | 16.07%    | 16.41%    | -4.57%            |
| Pricing              | \$2.03    | \$2.04    | \$2.13    | -4.69%            |
| Net Absorption       | 486,129   | 636,529   | -383,558  | 126.74%           |
|                      |           |           |           |                   |