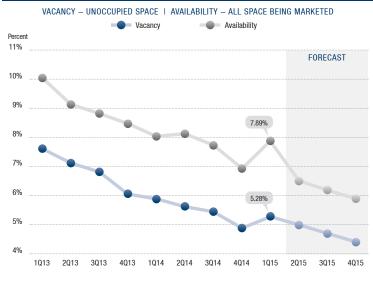

# HIGHLIGHTS

- Encouraging Numbers The Orange County research and development market continued to improve entering the second quarter of 2015. Vacancy has dropped by over 10% in a year, although net absorption posted a negative 260,000 square feet for the first quarter of 2015. This marks the first quarter of negative absorption since 2012, while lease rates continue their upward trend. These are certainly indications that the Orange County R&D market has gained traction.
- **Construction** There was nothing under construction at the end of the first quarter, and two buildings for a total of 44,628 square feet were delivered in 2014. These buildings were the first completions in over five years. The decrease in construction has eased the upward pressure on vacancy and allowed lease rates to increase.
- **Vacancy** Direct/sublease space (unoccupied) finished the quarter at 5.28%, an increase from the prior quarter's 4.88% but a decrease of over 10% when compared to 2014's first quarter rate of 5.87%.
- **Availability** Direct/sublease space being marketed was 7.89% in the first quarter, up from the 6.95% we saw in the fourth quarter of 2014 but a decrease of 1.74% when compared to the same quarter last year.
- Lease Rates The average asking triple-net lease rate per square foot per month in Orange County's R&D market was \$0.98 at the end of the quarter, up two cents from the previous quarter's rate, and up three cents from the first quarter of 2014. The record high rate of \$1.22 was established in the third quarter of 2007.
- Absorption The Orange County R&D market posted 260,525 square feet of negative net absorption in the first quarter of 2015, giving the R&D market a total of over 2.2 million square feet of positive absorption over the last ten quarters.

# OVERVIEW

|                           | 1Q15      | 4Q14      | 1Q14      | % of Change vs. 1Q14 |
|---------------------------|-----------|-----------|-----------|----------------------|
| Total Vacancy Rate        | 5.28%     | 4.88%     | 5.87%     | (10.05%)             |
| Availability Rate         | 7.89%     | 6.95%     | 8.03%     | (1.74%)              |
| Average Asking Lease Rate | \$0.98    | \$0.96    | \$0.95    | 3.16%                |
| Sale & Lease Transactions | 971,701   | 1,805,199 | 2,371,386 | (59.02%)             |
| Gross Absorption          | 780,162   | 1,145,703 | 1,064,201 | (26.69%)             |
| Net Absorption            | (260,525) | 364,355   | 161,536   | N/A                  |

#### VACANCY & AVAILABILITY RATE