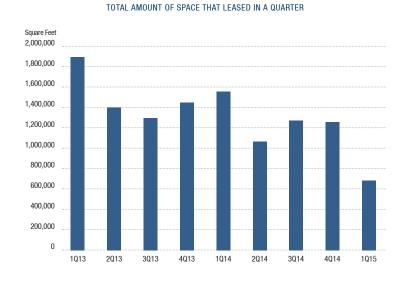

# Transaction Activity - Leasing activity checked in at 677,380 square feet for the first quarter of 2015, down from the 1.25 million square feet of leasing activity we saw in fourth quarter of 2014. Sales activity posted 294,321 square feet of activity this quarter, down from the 814,697 square feet seen in 2014. The Orange County R&D market averaged nearly 650,000 square feet of sales activity per quarter over the last nine quarters. This statistic can have some lag time in being reported, so look for this quarter's figures to end up somewhat higher.

# OVERVIEW

|                           | 1Q15      | 4Q14      | 1Q14      | % of Change vs. 1Q14 |
|---------------------------|-----------|-----------|-----------|----------------------|
| Total Vacancy Rate        | 5.28%     | 4.88%     | 5.87%     | (10.05%)             |
| Availability Rate         | 7.89%     | 6.95%     | 8.03%     | (1.74%)              |
| Average Asking Lease Rate | \$0.98    | \$0.96    | \$0.95    | 3.16%                |
| Sale & Lease Transactions | 971,701   | 1,805,199 | 2,371,386 | (59.02%)             |
| Gross Absorption          | 780,162   | 1,145,703 | 1,064,201 | (26.69%)             |
| Net Absorption            | (260,525) | 364,355   | 161,536   | N/A                  |

#### **LEASE TRANSACTIONS**

**NET ABSORPTION** 

CHANGE IN THE AMOUNT OF OCCUPIED SPACE FROM ONE QUARTER TO THE NEXT

AVERAGE ASKING TRIPLE-NET LEASE RATE

MONTHLY OCCUPANCY COST ON A PER SQ. FT. BASIS