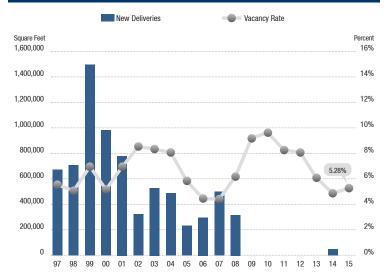

# HIGHLIGHTS

- Encouraging Numbers The Orange County research and development market continued to improve entering the second quarter of 2015. Vacancy has dropped by over 10% in a year, although net absorption posted a negative 260,000 square feet for the first quarter of 2015. This marks the first quarter of negative absorption since 2012, while lease rates continue their upward trend. These are certainly indications that the Orange County R&D market has gained traction.
- **Construction** There was nothing under construction at the end of the first quarter, and two buildings for a total of 44,628 square feet were delivered in 2014. These buildings were the first completions in over five years. The decrease in construction has eased the upward pressure on vacancy and allowed lease rates to increase.
- **Vacancy** Direct/sublease space (unoccupied) finished the quarter at 5.28%, an increase from the prior quarter's 4.88% but a decrease of over 10% when compared to 2014's first quarter rate of 5.87%.
- **Availability** Direct/sublease space being marketed was 7.89% in the first quarter, up from the 6.95% we saw in the fourth quarter of 2014 but a decrease of 1.74% when compared to the same quarter last year.
- Lease Rates The average asking triple-net lease rate per square foot per month in Orange County's R&D market was \$0.98 at the end of the quarter, up two cents from the previous quarter's rate, and up three cents from the first quarter of 2014. The record high rate of \$1.22 was established in the third quarter of 2007.
- Absorption The Orange County R&D market posted 260,525 square feet of negative net absorption in the first quarter of 2015, giving the R&D market a total of over 2.2 million square feet of positive absorption over the last ten quarters.

#### **ANNUAL NEW DELIVERIES VS. VACANCY RATE**