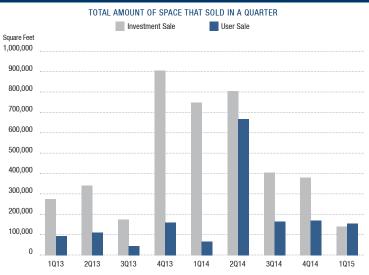

# Transaction Activity - Leasing activity checked in at 677,380 square feet for the first quarter of 2015, down from the 1.25 million square feet of leasing activity we saw in fourth quarter of 2014. Sales activity posted 294,321 square feet of activity this quarter, down from the 814,697 square feet seen in 2014. The Orange County R&D market averaged nearly 650,000 square feet of sales activity per quarter over the last nine quarters. This statistic can have some lag time in being reported, so look for this quarter's figures to end up somewhat higher.

#### SALES TRANSACTIONS