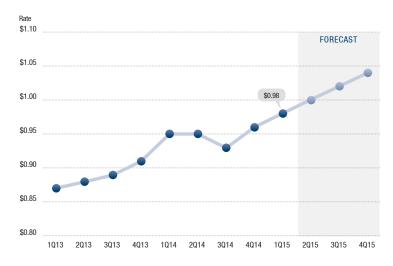

# HIGHLIGHTS

- Encouraging Numbers The Orange County research and development market continued to improve entering the second quarter of 2015. Vacancy has dropped by over 10% in a year, although net absorption posted a negative 260,000 square feet for the first quarter of 2015. This marks the first quarter of negative absorption since 2012, while lease rates continue their upward trend. These are certainly indications that the Orange County R&D market has gained traction.
- **Construction** There was nothing under construction at the end of the first quarter, and two buildings for a total of 44,628 square feet were delivered in 2014. These buildings were the first completions in over five years. The decrease in construction has eased the upward pressure on vacancy and allowed lease rates to increase.
- **Vacancy** Direct/sublease space (unoccupied) finished the quarter at 5.28%, an increase from the prior quarter's 4.88% but a decrease of over 10% when compared to 2014's first quarter rate of 5.87%.
- **Availability** Direct/sublease space being marketed was 7.89% in the first quarter, up from the 6.95% we saw in the fourth quarter of 2014 but a decrease of 1.74% when compared to the same quarter last year.
- Lease Rates The average asking triple-net lease rate per square foot per month in Orange County's R&D market was \$0.98 at the end of the quarter, up two cents from the previous quarter's rate, and up three cents from the first quarter of 2014. The record high rate of \$1.22 was established in the third quarter of 2007.
- Absorption The Orange County R&D market posted 260,525 square feet of negative net absorption in the first quarter of 2015, giving the R&D market a total of over 2.2 million square feet of positive absorption over the last ten quarters.

# OVERVIEW

|                           | 1Q15      | 4Q14      | 1Q14      | % of Change vs. 1Q14 |
|---------------------------|-----------|-----------|-----------|----------------------|
| Total Vacancy Rate        | 5.28%     | 4.88%     | 5.87%     | (10.05%)             |
| Availability Rate         | 7.89%     | 6.95%     | 8.03%     | (1.74%)              |
| Average Asking Lease Rate | \$0.98    | \$0.96    | \$0.95    | 3.16%                |
| Sale & Lease Transactions | 971,701   | 1,805,199 | 2,371,386 | (59.02%)             |
| Gross Absorption          | 780,162   | 1,145,703 | 1,064,201 | (26.69%)             |
| Net Absorption            | (260,525) | 364,355   | 161,536   | N/A                  |

#### **LEASE TRANSACTIONS**

**NET ABSORPTION** 

CHANGE IN THE AMOUNT OF OCCUPIED SPACE FROM ONE QUARTER TO THE NEXT

AVERAGE ASKING TRIPLE-NET LEASE RATE

MONTHLY OCCUPANCY COST ON A PER SQ. FT. BASIS