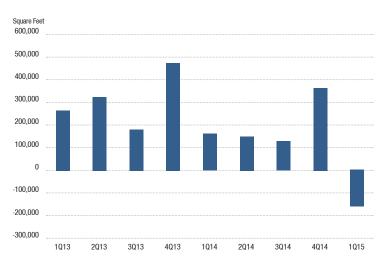

# HIGHLIGHTS

- Encouraging Numbers The Orange County research and development market continued to improve entering the second quarter of 2015. Vacancy has dropped by over 10% in a year, although net absorption posted a negative 260,000 square feet for the first quarter of 2015. This marks the first quarter of negative absorption since 2012, while lease rates continue their upward trend. These are certainly indications that the Orange County R&D market has gained traction.
- **Construction** There was nothing under construction at the end of the first quarter, and two buildings for a total of 44,628 square feet were delivered in 2014. These buildings were the first completions in over five years. The decrease in construction has eased the upward pressure on vacancy and allowed lease rates to increase.
- **Vacancy** Direct/sublease space (unoccupied) finished the quarter at 5.28%, an increase from the prior quarter's 4.88% but a decrease of over 10% when compared to 2014's first quarter rate of 5.87%.
- **Availability** Direct/sublease space being marketed was 7.89% in the first quarter, up from the 6.95% we saw in the fourth quarter of 2014 but a decrease of 1.74% when compared to the same quarter last year.
- Lease Rates The average asking triple-net lease rate per square foot per month in Orange County's R&D market was \$0.98 at the end of the quarter, up two cents from the previous quarter's rate, and up three cents from the first quarter of 2014. The record high rate of \$1.22 was established in the third quarter of 2007.
- Absorption The Orange County R&D market posted 260,525 square feet of negative net absorption in the first quarter of 2015, giving the R&D market a total of over 2.2 million square feet of positive absorption over the last ten quarters.

# OVERVIEW

|                           | 1Q15      | 4Q14      | 1Q14      | % of Change vs. 1Q14 |
|---------------------------|-----------|-----------|-----------|----------------------|
| Total Vacancy Rate        | 5.28%     | 4.88%     | 5.87%     | (10.05%)             |
| Availability Rate         | 7.89%     | 6.95%     | 8.03%     | (1.74%)              |
| Average Asking Lease Rate | \$0.98    | \$0.96    | \$0.95    | 3.16%                |
| Sale & Lease Transactions | 971,701   | 1,805,199 | 2,371,386 | (59.02%)             |
| Gross Absorption          | 780,162   | 1,145,703 | 1,064,201 | (26.69%)             |
| Net Absorption            | (260,525) | 364,355   | 161,536   | N/A                  |

#### **LEASE TRANSACTIONS**

**NET ABSORPTION** 

CHANGE IN THE AMOUNT OF OCCUPIED SPACE FROM ONE QUARTER TO THE NEXT

AVERAGE ASKING TRIPLE-NET LEASE RATE

MONTHLY OCCUPANCY COST ON A PER SQ. FT. BASIS