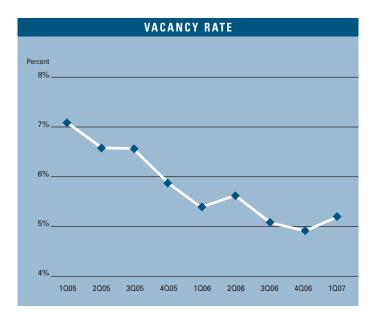

# MARKET HIGHLIGHTS

- Unemployment for the first quarter of 2007 in Orange County is 3.5%, which is 0.1% higher than it was when compared to the fourth quarter of 2006, and is 0.1% lower than it was a year ago.
- According to Chapman University, it is estimated that Orange County added 21,000 new payroll jobs in 2006. Furthermore, they are forecasting 15,000 new payroll jobs will be added to the county in 2007 as the Orange County economy continues to expand.
- Total space under construction checked in at 86,708 square feet for the first quarter of 2007, which is 67.17% less than the amount that was under construction in the first quarter of 2006.
- The R&D vacancy rate checked in at a low 5.23%, which is lower than it was a year ago when it was 5.39%. This lack of supply is creating a lot of constrained demand for R&D space in Orange County.
- The total amount of R&D space available in Orange County, which includes both direct and sublease space, is lower than it was a year ago; 6.29% this quarter as compared to 7.55% this quarter last year.
- The average asking Triple Net lease rate per month per foot in Orange County is currently \$1.18, which is 16.83% higher than it was this time last year.
- Net absorption for the R&D market this quarter posted a negative number of 214,083 square feet, giving the R&D Market in Orange County a total of almost 4 million square feet of positive absorption for the last three years.
- Rental rates are expected to increase at moderate levels in the short run, and concessions will lessen as the economy in Orange County continues to improve. These conditions will put upward pressure on lease rates going forward. We should see rental rate growth of 5% to 10% in 2007.

## VACANCY