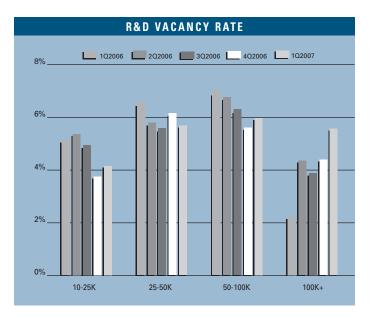

# MARKET HIGHLIGHTS

- Unemployment for the first quarter of 2007 in Orange County is 3.5%, which is 0.1% higher than it was when compared to the fourth quarter of 2006, and is 0.1% lower than it was a year ago.
- According to Chapman University, it is estimated that Orange County added 21,000 new payroll jobs in 2006. Furthermore, they are forecasting 15,000 new payroll jobs will be added to the county in 2007 as the Orange County economy continues to expand.
- Total space under construction checked in at 86,708 square feet for the first quarter of 2007, which is 67.17% less than the amount that was under construction in the first quarter of 2006.
- The R&D vacancy rate checked in at a low 5.23%, which is lower than it was a year ago when it was 5.39%. This lack of supply is creating a lot of constrained demand for R&D space in Orange County.
- The total amount of R&D space available in Orange County, which includes both direct and sublease space, is lower than it was a year ago; 6.29% this quarter as compared to 7.55% this quarter last year.
- The average asking Triple Net lease rate per month per foot in Orange County is currently \$1.18, which is 16.83% higher than it was this time last year.
- Net absorption for the R&D market this quarter posted a negative number of 214,083 square feet, giving the R&D Market in Orange County a total of almost 4 million square feet of positive absorption for the last three years.
- Rental rates are expected to increase at moderate levels in the short run, and concessions will lessen as the economy in Orange County continues to improve. These conditions will put upward pressure on lease rates going forward. We should see rental rate growth of 5% to 10% in 2007.

### **R&D MARKET STATISTICS**

|                      | 102007    | 402006    | 102006    | % CHANGE VS. 1006 |
|----------------------|-----------|-----------|-----------|-------------------|
| Under Construction   | 86,708    | 140,414   | 264,081   | -67.17%           |
| Planned Construction | 372,380   | 297,583   | 195,186   | 90.78%            |
| Vacancy              | 5.23%     | 4.93%     | 5.39%     | -2.97%            |
| Availability         | 6.29%     | 5.87%     | 7.55%     | -16.69%           |
| Pricing              | \$1.18    | \$1.24    | \$1.01    | 16.83%            |
| Net Absorption       | -214,083  | 181,374   | 178,783   | N/A               |
| Activity             | 1,331,155 | 1,316,977 | 1,181,557 | 12.66%            |

## **ABSORPTION**