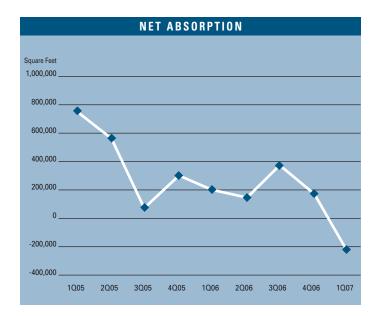

# MARKET HIGHLIGHTS

- Unemployment for the first quarter of 2007 in Orange County is 3.5%, which is 0.1% higher than it was when compared to the fourth quarter of 2006, and is 0.1% lower than it was a year ago.
- According to Chapman University, it is estimated that Orange County added 21,000 new payroll jobs in 2006. Furthermore, they are forecasting 15,000 new payroll jobs will be added to the county in 2007 as the Orange County economy continues to expand.
- Total space under construction checked in at 86,708 square feet for the first quarter of 2007, which is 67.17% less than the amount that was under construction in the first quarter of 2006.
- The R&D vacancy rate checked in at a low 5.23%, which is lower than it was a year ago when it was 5.39%. This lack of supply is creating a lot of constrained demand for R&D space in Orange County.
- The total amount of R&D space available in Orange County, which includes both direct and sublease space, is lower than it was a year ago; 6.29% this quarter as compared to 7.55% this quarter last year.
- The average asking Triple Net lease rate per month per foot in Orange County is currently \$1.18, which is 16.83% higher than it was this time last year.
- Net absorption for the R&D market this quarter posted a negative number of 214,083 square feet, giving the R&D Market in Orange County a total of almost 4 million square feet of positive absorption for the last three years.
- Rental rates are expected to increase at moderate levels in the short run, and concessions will lessen as the economy in Orange County continues to improve. These conditions will put upward pressure on lease rates going forward. We should see rental rate growth of 5% to 10% in 2007.

## **ABSORPTION**