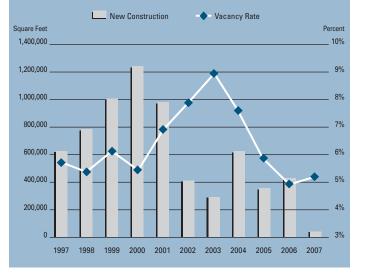

# MARKET HIGHLIGHTS

- Unemployment for the first quarter of 2007 in Orange County is 3.5%, which is 0.1% higher than it was when compared to the fourth quarter of 2006, and is 0.1% lower than it was a year ago.
- According to Chapman University, it is estimated that Orange County added 21,000 new payroll jobs in 2006. Furthermore, they are forecasting 15,000 new payroll jobs will be added to the county in 2007 as the Orange County economy continues to expand.
- Total space under construction checked in at 86,708 square feet for the first quarter of 2007, which is 67.17% less than the amount that was under construction in the first quarter of 2006.
- The R&D vacancy rate checked in at a low 5.23%, which is lower than it was a year ago when it was 5.39%. This lack of supply is creating a lot of constrained demand for R&D space in Orange County.
- The total amount of R&D space available in Orange County, which includes both direct and sublease space, is lower than it was a year ago; 6.29% this quarter as compared to 7.55% this quarter last year.
- The average asking Triple Net lease rate per month per foot in Orange County is currently \$1.18, which is 16.83% higher than it was this time last year.
- Net absorption for the R&D market this quarter posted a negative number of 214,083 square feet, giving the R&D Market in Orange County a total of almost 4 million square feet of positive absorption for the last three years.
- Rental rates are expected to increase at moderate levels in the short run, and concessions will lessen as the economy in Orange County continues to improve. These conditions will put upward pressure on lease rates going forward. We should see rental rate growth of 5% to 10% in 2007.

### **R&D MARKET STATISTICS**

|                      | 102007    | 402006    | 102006    | % CHANGE VS. 1006 |
|----------------------|-----------|-----------|-----------|-------------------|
| Under Construction   | 86,708    | 140,414   | 264,081   | -67.17%           |
| Planned Construction | 372,380   | 297,583   | 195,186   | 90.78%            |
| Vacancy              | 5.23%     | 4.93%     | 5.39%     | -2.97%            |
| Availability         | 6.29%     | 5.87%     | 7.55%     | -16.69%           |
| Pricing              | \$1.18    | \$1.24    | \$1.01    | 16.83%            |
| Net Absorption       | -214,083  | 181,374   | 178,783   | N/A               |
| Activity             | 1,331,155 | 1,316,977 | 1,181,557 | 12.66%            |

## **CONSTRUCTION**

To view available properties, please visit: www.voitco.com

Prepared by: Jerry J. Holdner, Jr. Vice President of Market Research e-mail: jholdner@voitco.com R & D MARKET R EPORT

**ANNUAL R&D NEW CONSTRUCTION VS. VACANCY RATE** 