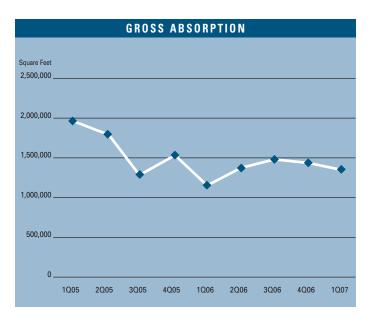

97,583   | 195,186   | 90.78%            |
| Vacancy              | 5.23%     | 4.93%     | 5.39%     | -2.97%            |
| Availability         | 6.29%     | 5.87%     | 7.55%     | -16.69%           |
| Pricing              | \$1.18    | \$1.24    | \$1.01    | 16.83%            |
| Net Absorption       | -214,083  | 181,374   | 178,783   | N/A               |
| Activity             | 1,331,155 | 1,316,977 | 1,181,557 | 12.66%            |

Compared to last quarter:

## VACANCY



## **ABSORPTION**



## **LEASE RATES**



## **CONSTRUCTION**



To view available properties, please visit: www.voitco.com





Prepared by: Jerry J. Holdner, Jr. Vice President of Market Research e-mail: jholdner@voitco.com R & D MARKET R EPORT





**ANNUAL R&D NEW CONSTRUCTION VS. VACANCY RATE** 









FIRST QUARTER 2007 WOIT COMMERCIAL BROKERAGE

# FIRST QUARTER 2007

#### **ORANGE** COUNTY

|                                                                                                                                                                                    |                                                          |                                                                                                                         |                                                     |                                            | _                                                                                             |                                                                               |