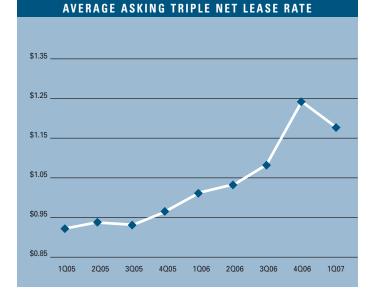

# MARKET HIGHLIGHTS

- Unemployment for the first quarter of 2007 in Orange County is 3.5%, which is 0.1% higher than it was when compared to the fourth quarter of 2006, and is 0.1% lower than it was a year ago.
- According to Chapman University, it is estimated that Orange County added 21,000 new payroll jobs in 2006. Furthermore, they are forecasting 15,000 new payroll jobs will be added to the county in 2007 as the Orange County economy continues to expand.
- Total space under construction checked in at 86,708 square feet for the first quarter of 2007, which is 67.17% less than the amount that was under construction in the first quarter of 2006.
- The R&D vacancy rate checked in at a low 5.23%, which is lower than it was a year ago when it was 5.39%. This lack of supply is creating a lot of constrained demand for R&D space in Orange County.
- The total amount of R&D space available in Orange County, which includes both direct and sublease space, is lower than it was a year ago; 6.29% this quarter as compared to 7.55% this quarter last year.
- The average asking Triple Net lease rate per month per foot in Orange County is currently \$1.18, which is 16.83% higher than it was this time last year.
- Net absorption for the R&D market this quarter posted a negative number of 214,083 square feet, giving the R&D Market in Orange County a total of almost 4 million square feet of positive absorption for the last three years.
- Rental rates are expected to increase at moderate levels in the short run, and concessions will lessen as the economy in Orange County continues to improve. These conditions will put upward pressure on lease rates going forward. We should see rental rate growth of 5% to 10% in 2007.

### **R&D MARKET STATISTICS**

|                      | 102007    | 402006    | 102006    | % CHANGE VS. 1006 |
|----------------------|-----------|-----------|-----------|-------------------|
| Under Construction   | 86,708    | 140,414   | 264,081   | -67.17%           |
| Planned Construction | 372,380   | 297,583   | 195,186   | 90.78%            |
| Vacancy              | 5.23%     | 4.93%     | 5.39%     | -2.97%            |
| Availability         | 6.29%     | 5.87%     | 7.55%     | -16.69%           |
| Pricing              | \$1.18    | \$1.24    | \$1.01    | 16.83%            |
| Net Absorption       | -214,083  | 181,374   | 178,783   | N/A               |
| Activity             | 1,331,155 | 1,316,977 | 1,181,557 | 12.66%            |

## **LEASE RATES**