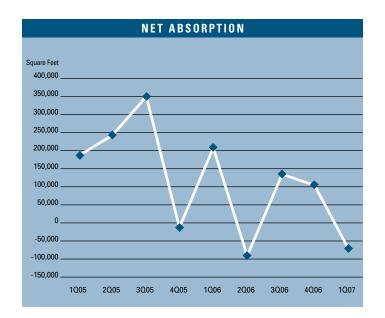

# MARKET HIGHLIGHTS

- Unemployment for the first quarter of 2007 in Orange County is 3.5%, which is 0.1% higher than it was when compared to the fourth quarter of 2006, and is 0.1% lower than it was a year ago.
- According to Chapman University, it is estimated that Orange County added 21,000 new payroll jobs in 2006. Furthermore, they are forecasting 15,000 new payroll jobs will be added to the county in 2007 as the Orange County economy continues to expand.
- Total space under construction checked in at 828,656 square feet for the first quarter of 2007, which is 920% increase over the amount that was under construction during the first quarter of 2006, when only 85,117 square feet was under construction. Another sign of strength is the 126,231 square feet of new product that was delivered in the first quarter of this year.
- The flex vacancy rate checked in at a low 8.51%, which is a little higher than it was a year ago when it was 8.4%.
- The total amount of flex space available in Orange County, which includes both direct and sublease space, is higher than it was a year ago; 13.45% this quarter as compared to 12.36% this quarter last year.
- The average asking Triple Net lease rate per month per foot for Flex space in Orange County is currently at \$2.06 on a triple net basis, which is a 16.38% increase over last year's first quarter rate of \$1.77. This is a new record high for lease rates in the flex market.
- Net absorption for the county this quarter posted a negative number of 71,893 square feet, giving the county a total of over two point five million square feet of positive absorption for the last fourteen quarters.
- Rental rates are expected to increase at moderate levels in the short run, and concessions will lessen as the economy in Orange County continues to improve. These conditions will put upward pressure on lease rates going forward. We should see rental rate growth of 5% to 10% in 2006.

## FLEX MARKET STATISTICS

|                      | 102007  | 402006  | 102006  | % CHANGE VS. 1006 |
|----------------------|---------|---------|---------|-------------------|
| Under Construction   | 868,656 | 290,889 | 85,117  | 920.54%           |
| Planned Construction | 179,112 | 134,550 | 145,180 | 23.37%            |
| Vacancy              | 8.51%   | 7.76%   | 8.40%   | 1.31%             |
| Availability         | 13.45%  | 12.79%  | 12.36%  | 8.82%             |
| Pricing              | \$2.06  | \$1.98  | \$1.77  | 16.38%            |
| Net Absorption       | -71,893 | 107,318 | 134,054 | N/A               |
| Activity             | 436,060 | 617,398 | 568,249 | -23.26%           |