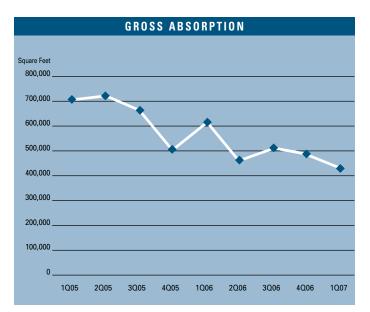

# MARKET HIGHLIGHTS

- Unemployment for the first quarter of 2007 in Orange County is 3.5%, which is 0.1% higher than it was when compared to the fourth quarter of 2006, and is 0.1% lower than it was a year ago.
- According to Chapman University, it is estimated that Orange County added 21,000 new payroll jobs in 2006. Furthermore, they are forecasting 15,000 new payroll jobs will be added to the county in 2007 as the Orange County economy continues to expand.
- Total space under construction checked in at 828,656 square feet for the first quarter of 2007, which is 920% increase over the amount that was under construction during the first quarter of 2006, when only 85,117 square feet was under construction. Another sign of strength is the 126,231 square feet of new product that was delivered in the first quarter of this year.
- The flex vacancy rate checked in at a low 8.51%, which is a little higher than it was a year ago when it was 8.4%.
- The total amount of flex space available in Orange County, which includes both direct and sublease space, is higher than it was a year ago; 13.45% this quarter as compared to 12.36% this quarter last year.
- The average asking Triple Net lease rate per month per foot for Flex space in Orange County is currently at \$2.06 on a triple net basis, which is a 16.38% increase over last year's first quarter rate of \$1.77. This is a new record high for lease rates in the flex market.
- Net absorption for the county this quarter posted a negative number of 71,893 square feet, giving the county a total of over two point five million square feet of positive absorption for the last fourteen quarters.
- Rental rates are expected to increase at moderate levels in the short run, and concessions will lessen as the economy in Orange County continues to improve. These conditions will put upward pressure on lease rates going forward. We should see rental rate growth of 5% to 10% in 2006.