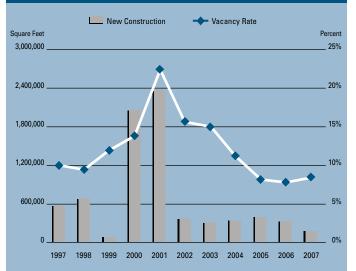

# MARKET HIGHLIGHTS

- Unemployment for the first quarter of 2007 in Orange County is 3.5%, which is 0.1% higher than it was when compared to the fourth quarter of 2006, and is 0.1% lower than it was a year ago.
- According to Chapman University, it is estimated that Orange County added 21,000 new payroll jobs in 2006. Furthermore, they are forecasting 15,000 new payroll jobs will be added to the county in 2007 as the Orange County economy continues to expand.
- Total space under construction checked in at 828,656 square feet for the first quarter of 2007, which is 920% increase over the amount that was under construction during the first quarter of 2006, when only 85,117 square feet was under construction. Another sign of strength is the 126,231 square feet of new product that was delivered in the first quarter of this year.
- The flex vacancy rate checked in at a low 8.51%, which is a little higher than it was a year ago when it was 8.4%.
- The total amount of flex space available in Orange County, which includes both direct and sublease space, is higher than it was a year ago; 13.45% this quarter as compared to 12.36% this quarter last year.
- The average asking Triple Net lease rate per month per foot for Flex space in Orange County is currently at \$2.06 on a triple net basis, which is a 16.38% increase over last year's first quarter rate of \$1.77. This is a new record high for lease rates in the flex market.
- Net absorption for the county this quarter posted a negative number of 71,893 square feet, giving the county a total of over two point five million square feet of positive absorption for the last fourteen quarters.
- Rental rates are expected to increase at moderate levels in the short run, and concessions will lessen as the economy in Orange County continues to improve. These conditions will put upward pressure on lease rates going forward. We should see rental rate growth of 5% to 10% in 2006.

## FLEX MARKET STATISTICS

|                      | 102007  | 402006  | 102006  | % CHANGE VS. 1006 |
|----------------------|---------|---------|---------|-------------------|
| Under Construction   | 868,656 | 290,889 | 85,117  | 920.54%           |
| Planned Construction | 179,112 | 134,550 | 145,180 | 23.37%            |
| Vacancy              | 8.51%   | 7.76%   | 8.40%   | 1.31%             |
| Availability         | 13.45%  | 12.79%  | 12.36%  | 8.82%             |
| Pricing              | \$2.06  | \$1.98  | \$1.77  | 16.38%            |
| Net Absorption       | -71,893 | 107,318 | 134,054 | N/A               |
| Activity             | 436,060 | 617,398 | 568,249 | -23.26%           |