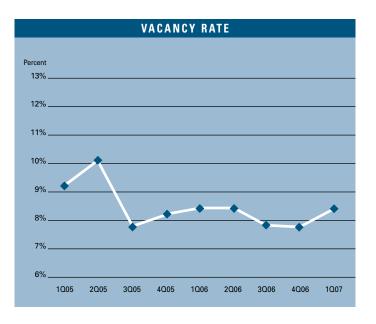

# MARKET HIGHLIGHTS

- Unemployment for the first quarter of 2007 in Orange County is 3.5%, which is 0.1% higher than it was when compared to the fourth quarter of 2006, and is 0.1% lower than it was a year ago.
- According to Chapman University, it is estimated that Orange County added 21,000 new payroll jobs in 2006. Furthermore, they are forecasting 15,000 new payroll jobs will be added to the county in 2007 as the Orange County economy continues to expand.
- Total space under construction checked in at 828,656 square feet for the first quarter of 2007, which is 920% increase over the amount that was under construction during the first quarter of 2006, when only 85,117 square feet was under construction. Another sign of strength is the 126,231 square feet of new product that was delivered in the first quarter of this year.
- The flex vacancy rate checked in at a low 8.51%, which is a little higher than it was a year ago when it was 8.4%.
- The total amount of flex space available in Orange County, which includes both direct and sublease space, is higher than it was a year ago; 13.45% this quarter as compared to 12.36% this quarter last year.
- The average asking Triple Net lease rate per month per foot for Flex space in Orange County is currently at \$2.06 on a triple net basis, which is a 16.38% increase over last year's first quarter rate of \$1.77. This is a new record high for lease rates in the flex market.
- Net absorption for the county this quarter posted a negative number of 71,893 square feet, giving the county a total of over two point five million square feet of positive absorption for the last fourteen quarters.
- Rental rates are expected to increase at moderate levels in the short run, and concessions will lessen as the economy in Orange County continues to improve. These conditions will put upward pressure on lease rates going forward. We should see rental rate growth of 5% to 10% in 2006.

## FLEX MARKET STATISTICS

|                      | 102007  | 402006  | 102006  | % CHANGE VS. 1006 |
|----------------------|---------|---------|---------|-------------------|
| Under Construction   | 868,656 | 290,889 | 85,117  | 920.54%           |
| Planned Construction | 179,112 | 134,550 | 145,180 | 23.37%            |
| Vacancy              | 8.51%   | 7.76%   | 8.40%   | 1.31%             |
| Availability         | 13.45%  | 12.79%  | 12.36%  | 8.82%             |
| Pricing              | \$2.06  | \$1.98  | \$1.77  | 16.38%            |
| Net Absorption       | -71,893 | 107,318 | 134,054 | N/A               |
| Activity             | 436,060 | 617,398 | 568,249 | -23.26%           |