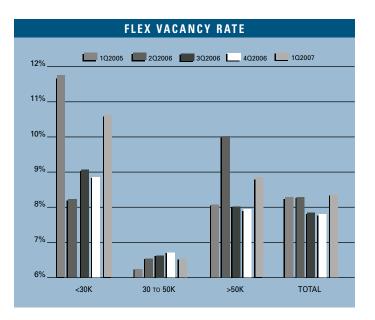

# MARKET HIGHLIGHTS

- Unemployment for the first quarter of 2007 in Orange County is 3.5%, which is 0.1% higher than it was when compared to the fourth quarter of 2006, and is 0.1% lower than it was a year ago.
- According to Chapman University, it is estimated that Orange County added 21,000 new payroll jobs in 2006. Furthermore, they are forecasting 15,000 new payroll jobs will be added to the county in 2007 as the Orange County economy continues to expand.
- Total space under construction checked in at 828,656 square feet for the first quarter of 2007, which is 920% increase over the amount that was under construction during the first quarter of 2006, when only 85,117 square feet was under construction. Another sign of strength is the 126,231 square feet of new product that was delivered in the first quarter of this year.
- The flex vacancy rate checked in at a low 8.51%, which is a little higher than it was a year ago when it was 8.4%.
- The total amount of flex space available in Orange County, which includes both direct and sublease space, is higher than it was a year ago; 13.45% this quarter as compared to 12.36% this quarter last year.
- The average asking Triple Net lease rate per month per foot for Flex space in Orange County is currently at \$2.06 on a triple net basis, which is a 16.38% increase over last year's first quarter rate of \$1.77. This is a new record high for lease rates in the flex market.
- Net absorption for the county this quarter posted a negative number of 71,893 square feet, giving the county a total of over two point five million square feet of positive absorption for the last fourteen quarters.
- Rental rates are expected to increase at moderate levels in the short run, and concessions will lessen as the economy in Orange County continues to improve. These conditions will put upward pressure on lease rates going forward. We should see rental rate growth of 5% to 10% in 2006.

## FLEX MARKET STATISTICS

|                      | 102007  | 402006  | 102006  | % CHANGE VS. 1006 |
|----------------------|---------|---------|---------|-------------------|
| Under Construction   | 868,656 | 290,889 | 85,117  | 920.54%           |
| Planned Construction | 179,112 | 134,550 | 145,180 | 23.37%            |
| Vacancy              | 8.51%   | 7.76%   | 8.40%   | 1.31%             |
| Availability         | 13.45%  | 12.79%  | 12.36%  | 8.82%             |
| Pricing              | \$2.06  | \$1.98  | \$1.77  | 16.38%            |
| Net Absorption       | -71,893 | 107,318 | 134,054 | N/A               |
| Activity             | 436,060 | 617,398 | 568,249 | -23.26%           |