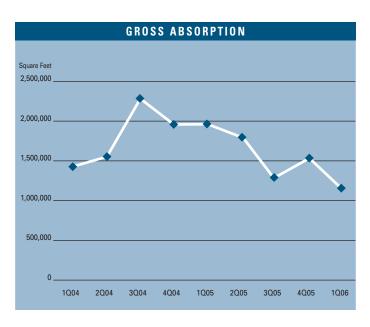

#### **R&D MARKET STATISTICS**

|                      | 102006    | 402005    | 102005    | % CHANGE VS. 1005 |
|----------------------|-----------|-----------|-----------|-------------------|
| Under Construction   | 264,081   | 217,443   | 220,843   | 19.58%            |
| Planned Construction | 195,186   | 205,386   | 304,745   | -35.95%           |
| Vacancy              | 5.39%     | 5.87%     | 7.11%     | -24.19%           |
| Availability         | 7.55%     | 7.93%     | 8.57%     | -11.90%           |
| Pricing              | \$1.01    | \$0.97    | \$0.92    | 9.78%             |
| Net Absorption       | 178,783   | 315,019   | 715,722   | N/A               |
| Activity             | 1.181.557 | 1.550.617 | 1.951.338 | -39.45%           |