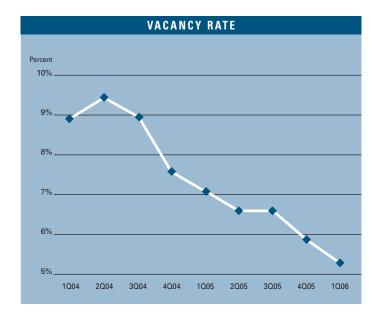

# **VACANCY**

# MARKET HIGHLIGHTS

- Unemployment for the first quarter of 2006 in Orange County is 3.6%, which is 0.2% lower than it was when compared to the fourth quarter of 2005, and is 0.6% lower than it was during the first quarter of 2005.
- According to Chapman University, it is estimated that Orange County added 24,000 new payroll jobs in 2005. Furthermore, they are forecasting 20,000 new payroll jobs will be added to the county in 2006 as the Orange County economy continues to expand.
- Total space under construction checked in at 264,081 square feet for the first quarter of 2006, which is almost 45,000 square feet more than the amount that was under construction in the first quarter of 2005.
- The R&D vacancy rate checked in at a low 5.39%, which is lower than it was a year ago when it was 7.11%. This lack of supply is creating a lot of constrained demand for R&D space in Orange County. This is a new record low for vacancy in the R&D market, beating the old record of 5.42% set in the third quarter of 1998.
- The total amount of R&D space available in Orange County, which includes both direct and sublease space, is lower than it was a year ago; 7.55% this quarter as compared to 8.57% this quarter last year.
- The average asking Triple Net lease rate per month per foot in Orange County is currently \$1.01, which is almost 10% higher than it was this time last year. This is a new record high for lease rates in the R&D market.
- Net absorption for the R&D market this quarter posted a positive number of 178,783 square feet, giving the R&D Market in Orange County a total of 1.9 million square feet of positive absorption for the last five quarters.
- Rental rates are expected to increase at moderate levels in the short run, and concessions will lessen as the economy in Orange County continues to improve. These conditions will put upward pressure on lease rates going forward. We should see rental rate growth of 7% to 10% in 2006.

#### **R&D MARKET STATISTICS**

|                      | 102006    | 402005    | 102005    | % CHANGE VS. 1005 |
|----------------------|-----------|-----------|-----------|-------------------|
| Under Construction   | 264,081   | 217,443   | 220,843   | 19.58%            |
| Planned Construction | 195,186   | 205,386   | 304,745   | -35.95%           |
| Vacancy              | 5.39%     | 5.87%     | 7.11%     | -24.19%           |
| Availability         | 7.55%     | 7.93%     | 8.57%     | -11.90%           |
| Pricing              | \$1.01    | \$0.97    | \$0.92    | 9.78%             |
| Net Absorption       | 178,783   | 315,019   | 715,722   | N/A               |
| Activity             | 1.181.557 | 1.550.617 | 1.951.338 | -39.45%           |