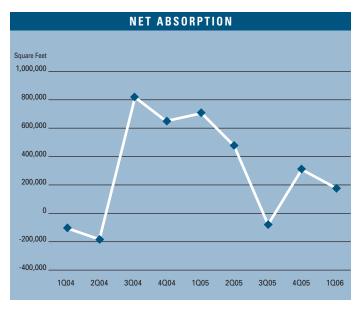

# MARKET HIGHLIGHTS

- Unemployment for the first quarter of 2006 in Orange County is 3.6%, which is 0.2% lower than it was when compared to the fourth quarter of 2005, and is 0.6% lower than it was during the first quarter of 2005.
- According to Chapman University, it is estimated that Orange County added 24,000 new payroll jobs in 2005. Furthermore, they are forecasting 20,000 new payroll jobs will be added to the county in 2006 as the Orange County economy continues to expand.
- Total space under construction checked in at 264,081 square feet for the first quarter of 2006, which is almost 45,000 square feet more than the amount that was under construction in the first quarter of 2005.
- The R&D vacancy rate checked in at a low 5.39%, which is lower than it was a year ago when it was 7.11%. This lack of supply is creating a lot of constrained demand for R&D space in Orange County. This is a new record low for vacancy in the R&D market, beating the old record of 5.42% set in the third quarter of 1998.
- The total amount of R&D space available in Orange County, which includes both direct and sublease space, is lower than it was a year ago; 7.55% this quarter as compared to 8.57% this quarter last year.
- The average asking Triple Net lease rate per month per foot in Orange County is currently \$1.01, which is almost 10% higher than it was this time last year. This is a new record high for lease rates in the R&D market.
- Net absorption for the R&D market this quarter posted a positive number of 178,783 square feet, giving the R&D Market in Orange County a total of 1.9 million square feet of positive absorption for the last five quarters.
- Rental rates are expected to increase at moderate levels in the short run, and concessions will lessen as the economy in Orange County continues to improve. These conditions will put upward pressure on lease rates going forward. We should see rental rate growth of 7% to 10% in 2006.

#### **R&D MARKET STATISTICS**

|                      | 102006    | 402005    | 102005    | % CHANGE VS. 1005 |
|----------------------|-----------|-----------|-----------|-------------------|
| Under Construction   | 264,081   | 217,443   | 220,843   | 19.58%            |
| Planned Construction | 195,186   | 205,386   | 304,745   | -35.95%           |
| Vacancy              | 5.39%     | 5.87%     | 7.11%     | -24.19%           |
| Availability         | 7.55%     | 7.93%     | 8.57%     | -11.90%           |
| Pricing              | \$1.01    | \$0.97    | \$0.92    | 9.78%             |
| Net Absorption       | 178,783   | 315,019   | 715,722   | N/A               |
| Activity             | 1.181.557 | 1.550.617 | 1.951.338 | -39.45%           |