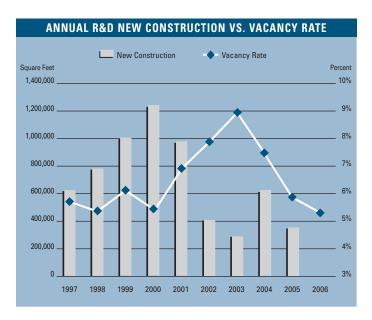

# MARKET HIGHLIGHTS

- Unemployment for the first quarter of 2006 in Orange County is 3.6%, which is 0.2% lower than it was when compared to the fourth quarter of 2005, and is 0.6% lower than it was during the first quarter of 2005.
- According to Chapman University, it is estimated that Orange County added 24,000 new payroll jobs in 2005. Furthermore, they are forecasting 20,000 new payroll jobs will be added to the county in 2006 as the Orange County economy continues to expand.
- Total space under construction checked in at 264,081 square feet for the first quarter of 2006, which is almost 45,000 square feet more than the amount that was under construction in the first quarter of 2005.
- The R&D vacancy rate checked in at a low 5.39%, which is lower than it was a year ago when it was 7.11%. This lack of supply is creating a lot of constrained demand for R&D space in Orange County. This is a new record low for vacancy in the R&D market, beating the old record of 5.42% set in the third quarter of 1998.
- The total amount of R&D space available in Orange County, which includes both direct and sublease space, is lower than it was a year ago; 7.55% this quarter as compared to 8.57% this quarter last year.
- The average asking Triple Net lease rate per month per foot in Orange County is currently \$1.01, which is almost 10% higher than it was this time last year. This is a new record high for lease rates in the R&D market.
- Net absorption for the R&D market this quarter posted a positive number of 178,783 square feet, giving the R&D Market in Orange County a total of 1.9 million square feet of positive absorption for the last five quarters.
- Rental rates are expected to increase at moderate levels in the short run, and concessions will lessen as the economy in Orange County continues to improve. These conditions will put upward pressure on lease rates going forward. We should see rental rate growth of 7% to 10% in 2006.

#### **R&D MARKET STATISTICS**

|                      | 102006    | 402005    | 102005    | % CHANGE VS. 1005 |
|----------------------|-----------|-----------|-----------|-------------------|
| Under Construction   | 264,081   | 217,443   | 220,843   | 19.58%            |
| Planned Construction | 195,186   | 205,386   | 304,745   | -35.95%           |
| Vacancy              | 5.39%     | 5.87%     | 7.11%     | -24.19%           |
| Availability         | 7.55%     | 7.93%     | 8.57%     | -11.90%           |
| Pricing              | \$1.01    | \$0.97    | \$0.92    | 9.78%             |
| Net Absorption       | 178,783   | 315,019   | 715,722   | N/A               |
| Activity             | 1.181.557 | 1.550.617 | 1.951.338 | -39.45%           |