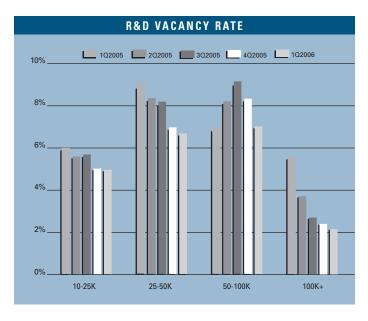

# MARKET HIGHLIGHTS

- Unemployment for the first quarter of 2006 in Orange County is 3.6%, which is 0.2% lower than it was when compared to the fourth quarter of 2005, and is 0.6% lower than it was during the first quarter of 2005.
- According to Chapman University, it is estimated that Orange County added 24,000 new payroll jobs in 2005. Furthermore, they are forecasting 20,000 new payroll jobs will be added to the county in 2006 as the Orange County economy continues to expand.
- Total space under construction checked in at 264,081 square feet for the first quarter of 2006, which is almost 45,000 square feet more than the amount that was under construction in the first quarter of 2005.
- The R&D vacancy rate checked in at a low 5.39%, which is lower than it was a year ago when it was 7.11%. This lack of supply is creating a lot of constrained demand for R&D space in Orange County. This is a new record low for vacancy in the R&D market, beating the old record of 5.42% set in the third quarter of 1998.
- The total amount of R&D space available in Orange County, which includes both direct and sublease space, is lower than it was a year ago; 7.55% this quarter as compared to 8.57% this quarter last year.
- The average asking Triple Net lease rate per month per foot in Orange County is currently \$1.01, which is almost 10% higher than it was this time last year. This is a new record high for lease rates in the R&D market.
- Net absorption for the R&D market this quarter posted a positive number of 178,783 square feet, giving the R&D Market in Orange County a total of 1.9 million square feet of positive absorption for the last five quarters.
- Rental rates are expected to increase at moderate levels in the short run, and concessions will lessen as the economy in Orange County continues to improve. These conditions will put upward pressure on lease rates going forward. We should see rental rate growth of 7% to 10% in 2006.