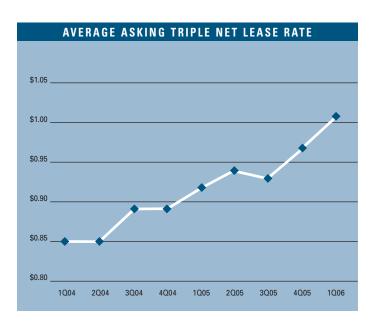

# **LEASE RATES**

# MARKET HIGHLIGHTS

- Unemployment for the first quarter of 2006 in Orange County is 3.6%, which is 0.2% lower than it was when compared to the fourth quarter of 2005, and is 0.6% lower than it was during the first quarter of 2005.
- According to Chapman University, it is estimated that Orange County added 24,000 new payroll jobs in 2005. Furthermore, they are forecasting 20,000 new payroll jobs will be added to the county in 2006 as the Orange County economy continues to expand.
- Total space under construction checked in at 264,081 square feet for the first quarter of 2006, which is almost 45,000 square feet more than the amount that was under construction in the first quarter of 2005.
- The R&D vacancy rate checked in at a low 5.39%, which is lower than it was a year ago when it was 7.11%. This lack of supply is creating a lot of constrained demand for R&D space in Orange County. This is a new record low for vacancy in the R&D market, beating the old record of 5.42% set in the third quarter of 1998.
- The total amount of R&D space available in Orange County, which includes both direct and sublease space, is lower than it was a year ago; 7.55% this quarter as compared to 8.57% this quarter last year.
- The average asking Triple Net lease rate per month per foot in Orange County is currently \$1.01, which is almost 10% higher than it was this time last year. This is a new record high for lease rates in the R&D market.
- Net absorption for the R&D market this quarter posted a positive number of 178,783 square feet, giving the R&D Market in Orange County a total of 1.9 million square feet of positive absorption for the last five quarters.
- Rental rates are expected to increase at moderate levels in the short run, and concessions will lessen as the economy in Orange County continues to improve. These conditions will put upward pressure on lease rates going forward. We should see rental rate growth of 7% to 10% in 2006.

#### **R&D MARKET STATISTICS**

|                      | 102006    | 402005    | 102005    | % CHANGE VS. 1005 |
|----------------------|-----------|-----------|-----------|-------------------|
| Under Construction   | 264,081   | 217,443   | 220,843   | 19.58%            |
| Planned Construction | 195,186   | 205,386   | 304,745   | -35.95%           |
| Vacancy              | 5.39%     | 5.87%     | 7.11%     | -24.19%           |
| Availability         | 7.55%     | 7.93%     | 8.57%     | -11.90%           |
| Pricing              | \$1.01    | \$0.97    | \$0.92    | 9.78%             |
| Net Absorption       | 178,783   | 315,019   | 715,722   | N/A               |
| Activity             | 1.181.557 | 1.550.617 | 1.951.338 | -39.45%           |