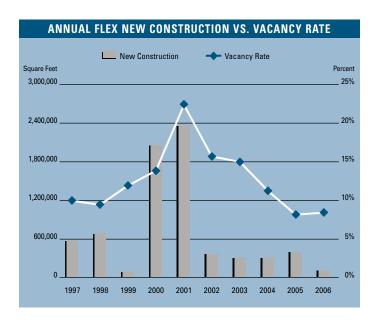

## CONSTRUCTION

To view available properties, please visit:

www.voitco.com

Prepared by: Jerry J. Holdner, Jr. Vice President of Market Research e-mail: jholdner@voitco.com

- Unemployment for the first quarter of 2006 in Orange County is 3.6%, which is 0.2% lower than it was when compared to the fourth quarter of 2005, and is 0.6% lower than it was during the first quarter of 2005.
- According to Chapman University, it is estimated that Orange County added 24,000 new payroll jobs in 2005. Furthermore, they are forecasting 20,000 new payroll jobs will be added to the county in 2006 as the Orange County economy continues to expand.
- Total space under construction checked in at just over 85,117 square feet for the first quarter of 2006, which is 88% less than the amount that was under construction during the first quarter of 2005.
- The flex vacancy rate checked in at a low 8.40%, which is lower than it was a year ago when it was 9.28%. Another sign of strength was the 593,157 square feet of new product that was built in the last five quarters, which has been absorbed.
- The total amount of flex space available in Orange County, which includes both direct and sublease space, is lower than it was a year ago; 12.36% this quarter as compared to 14.77% this quarter last year.
- The average asking Triple Net lease rate per month per foot in Orange County is currently at \$1.77, which is a 15.69% increase over last year's first quarter rate of \$1.53. This is a new record high for lease rates in the flex market.
- Net absorption for the county this quarter posted a positive number of 134,054 square feet, giving the county a total of over two point four million square feet of positive absorption for the last ten quarters.
- Rental rates are expected to increase at moderate levels in the short run, and concessions will lessen as the economy in Orange County continues to improve. These conditions will put upward pressure on lease rates going forward. We should see rental rate growth of 7% to 10% in 2006.

#### FLEX MARKET STATISTICS

|                      | 102006  | 402005    | 102005  | % CHANGE VS. 1005 |
|----------------------|---------|-----------|---------|-------------------|
| Under Construction   | 85,117  | 1,212,185 | 702,133 | -87.88%           |
| Planned Construction | 145,180 | 560,623   | 767,925 | -81.09%           |
| Vacancy              | 8.40%   | 8.27%     | 9.28%   | -9.48%            |
| Availability         | 12.36%  | 10.83%    | 14.77%  | -16.32%           |
| Pricing              | \$1.77  | \$1.67    | \$1.53  | 15.69%            |
| Net Absorption       | 134,054 | -12,745   | 471,333 | -71.56%           |
| Activity             | 568,249 | 510,457   | 707,441 | -19.68%           |