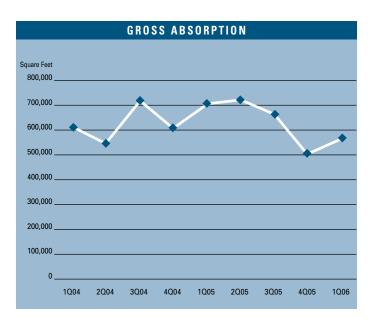

#### FLEX MARKET STATISTICS

|                      | 102006  | 402005    | 102005  | % CHANGE VS. 1005 |
|----------------------|---------|-----------|---------|-------------------|
| Under Construction   | 85,117  | 1,212,185 | 702,133 | -87.88%           |
| Planned Construction | 145,180 | 560,623   | 767,925 | -81.09%           |
| Vacancy              | 8.40%   | 8.27%     | 9.28%   | -9.48%            |
| Availability         | 12.36%  | 10.83%    | 14.77%  | -16.32%           |
| Pricing              | \$1.77  | \$1.67    | \$1.53  | 15.69%            |
| Net Absorption       | 134,054 | -12,745   | 471,333 | -71.56%           |
| Activity             | 568,249 | 510,457   | 707,441 | -19.68%           |