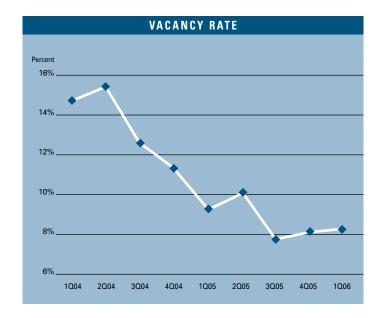

## CONSTRUCTION

To view available properties, please visit:

www.voitco.com

Prepared by: Jerry J. Holdner, Jr. Vice President of Market Research e-mail: jholdner@voitco.com

- Unemployment for the first quarter of 2006 in Orange County is 3.6%, which is 0.2% lower than it was when compared to the fourth quarter of 2005, and is 0.6% lower than it was during the first quarter of 2005.
- According to Chapman University, it is estimated that Orange County added 24,000 new payroll jobs in 2005. Furthermore, they are forecasting 20,000 new payroll jobs will be added to the county in 2006 as the Orange County economy continues to expand.
- Total space under construction checked in at just over 85,117 square feet for the first quarter of 2006, which is 88% less than the amount that was under construction during the first quarter of 2005.
- The flex vacancy rate checked in at a low 8.40%, which is lower than it was a year ago when it was 9.28%. Another sign of strength was the 593,157 square feet of new product that was built in the last five quarters, which has been absorbed.
- The total amount of flex space available in Orange County, which includes both direct and sublease space, is lower than it was a year ago; 12.36% this quarter as compared to 14.77% this quarter last year.
- The average asking Triple Net lease rate per month per foot in Orange County is currently at \$1.77, which is a 15.69% increase over last year's first quarter rate of \$1.53. This is a new record high for lease rates in the flex market.
- Net absorption for the county this quarter posted a positive number of 134,054 square feet, giving the county a total of over two point four million square feet of positive absorption for the last ten quarters.
- Rental rates are expected to increase at moderate levels in the short run, and concessions will lessen as the economy in Orange County continues to improve. These conditions will put upward pressure on lease rates going forward. We should see rental rate growth of 7% to 10% in 2006.

#### FLEX MARKET STATISTICS

|                      | 102006  | 402005    | 102005  | % CHANGE VS. 1005 |
|----------------------|---------|-----------|---------|-------------------|
| Under Construction   | 85,117  | 1,212,185 | 702,133 | -87.88%           |
| Planned Construction | 145,180 | 560,623   | 767,925 | -81.09%           |
| Vacancy              | 8.40%   | 8.27%     | 9.28%   | -9.48%            |
| Availability         | 12.36%  | 10.83%    | 14.77%  | -16.32%           |
| Pricing              | \$1.77  | \$1.67    | \$1.53  | 15.69%            |
| Net Absorption       | 134,054 | -12,745   | 471,333 | -71.56%           |
| Activity             | 568,249 | 510,457   | 707,441 | -19.68%           |