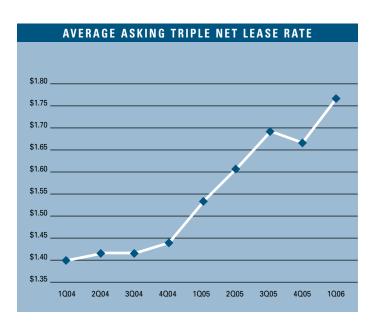

## CONSTRUCTION

To view available properties, please visit:

www.voitco.com

Prepared by: Jerry J. Holdner, Jr. Vice President of Market Research e-mail: jholdner@voitco.com

- Unemployment for the first quarter of 2006 in Orange County is 3.6%, which is 0.2% lower than it was when compared to the fourth quarter of 2005, and is 0.6% lower than it was during the first quarter of 2005.
- According to Chapman University, it is estimated that Orange County added 24,000 new payroll jobs in 2005. Furthermore, they are forecasting 20,000 new payroll jobs will be added to the county in 2006 as the Orange County economy continues to expand.
- Total space under construction checked in at just over 85,117 square feet for the first quarter of 2006, which is 88% less than the amount that was under construction during the first quarter of 2005.
- The flex vacancy rate checked in at a low 8.40%, which is lower than it was a year ago when it was 9.28%. Another sign of strength was the 593,157 square feet of new product that was built in the last five quarters, which has been absorbed.
- The total amount of flex space available in Orange County, which includes both direct and sublease space, is lower than it was a year ago; 12.36% this quarter as compared to 14.77% this quarter last year.
- The average asking Triple Net lease rate per month per foot in Orange County is currently at \$1.77, which is a 15.69% increase over last year's first quarter rate of \$1.53. This is a new record high for lease rates in the flex market.
- Net absorption for the county this quarter posted a positive number of 134,054 square feet, giving the county a total of over two point four million square feet of positive absorption for the last ten quarters.
- Rental rates are expected to increase at moderate levels in the short run, and concessions will lessen as the economy in Orange County continues to improve. These conditions will put upward pressure on lease rates going forward. We should see rental rate growth of 7% to 10% in 2006.

#### FLEX MARKET STATISTICS

|                      | 102006  | 402005    | 102005  | % CHANGE VS. 1005 |
|----------------------|---------|-----------|---------|-------------------|
| Under Construction   | 85,117  | 1,212,185 | 702,133 | -87.88%           |
| Planned Construction | 145,180 | 560,623   | 767,925 | -81.09%           |
| Vacancy              | 8.40%   | 8.27%     | 9.28%   | -9.48%            |
| Availability         | 12.36%  | 10.83%    | 14.77%  | -16.32%           |
| Pricing              | \$1.77  | \$1.67    | \$1.53  | 15.69%            |
| Net Absorption       | 134,054 | -12,745   | 471,333 | -71.56%           |
| Activity             | 568,249 | 510,457   | 707,441 | -19.68%           |