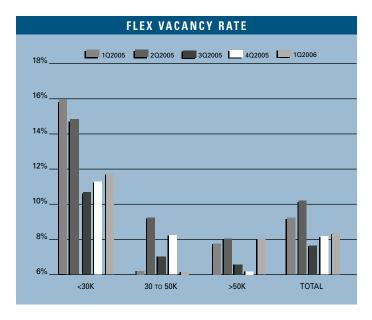

## CONSTRUCTION

To view available properties, please visit:

www.voitco.com

Prepared by: Jerry J. Holdner, Jr. Vice President of Market Research e-mail: jholdner@voitco.com

- Unemployment for the first quarter of 2006 in Orange County is 3.6%, which is 0.2% lower than it was when compared to the fourth quarter of 2005, and is 0.6% lower than it was during the first quarter of 2005.
- According to Chapman University, it is estimated that Orange County added 24,000 new payroll jobs in 2005. Furthermore, they are forecasting 20,000 new payroll jobs will be added to the county in 2006 as the Orange County economy continues to expand.
- Total space under construction checked in at just over 85,117 square feet for the first quarter of 2006, which is 88% less than the amount that was under construction during the first quarter of 2005.
- The flex vacancy rate checked in at a low 8.40%, which is lower than it was a year ago when it was 9.28%. Another sign of strength was the 593,157 square feet of new product that was built in the last five quarters, which has been absorbed.
- The total amount of flex space available in Orange County, which includes both direct and sublease space, is lower than it was a year ago; 12.36% this quarter as compared to 14.77% this quarter last year.
- The average asking Triple Net lease rate per month per foot in Orange County is currently at \$1.77, which is a 15.69% increase over last year's first quarter rate of \$1.53. This is a new record high for lease rates in the flex market.
- Net absorption for the county this quarter posted a positive number of 134,054 square feet, giving the county a total of over two point four million square feet of positive absorption for the last ten quarters.
- Rental rates are expected to increase at moderate levels in the short run, and concessions will lessen as the economy in Orange County continues to improve. These conditions will put upward pressure on lease rates going forward. We should see rental rate growth of 7% to 10% in 2006.

#### FLEX MARKET STATISTICS

|                      | 102006  | 402005    | 102005  | % CHANGE VS. 1005 |
|----------------------|---------|-----------|---------|-------------------|
| Under Construction   | 85,117  | 1,212,185 | 702,133 | -87.88%           |
| Planned Construction | 145,180 | 560,623   | 767,925 | -81.09%           |
| Vacancy              | 8.40%   | 8.27%     | 9.28%   | -9.48%            |
| Availability         | 12.36%  | 10.83%    | 14.77%  | -16.32%           |
| Pricing              | \$1.77  | \$1.67    | \$1.53  | 15.69%            |
| Net Absorption       | 134,054 | -12,745   | 471,333 | -71.56%           |
| Activity             | 568,249 | 510,457   | 707,441 | -19.68%           |