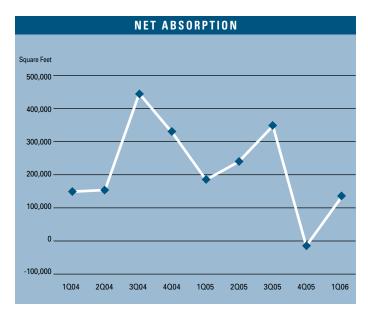

## CONSTRUCTION

To view available properties, please visit:

www.voitco.com

Prepared by: Jerry J. Holdner, Jr. Vice President of Market Research e-mail: jholdner@voitco.com

- Unemployment for the first quarter of 2006 in Orange County is 3.6%, which is 0.2% lower than it was when compared to the fourth quarter of 2005, and is 0.6% lower than it was during the first quarter of 2005.
- According to Chapman University, it is estimated that Orange County added 24,000 new payroll jobs in 2005. Furthermore, they are forecasting 20,000 new payroll jobs will be added to the county in 2006 as the Orange County economy continues to expand.
- Total space under construction checked in at just over 85,117 square feet for the first quarter of 2006, which is 88% less than the amount that was under construction during the first quarter of 2005.
- The flex vacancy rate checked in at a low 8.40%, which is lower than it was a year ago when it was 9.28%. Another sign of strength was the 593,157 square feet of new product that was built in the last five quarters, which has been absorbed.
- The total amount of flex space available in Orange County, which includes both direct and sublease space, is lower than it was a year ago; 12.36% this quarter as compared to 14.77% this quarter last year.
- The average asking Triple Net lease rate per month per foot in Orange County is currently at \$1.77, which is a 15.69% increase over last year's first quarter rate of \$1.53. This is a new record high for lease rates in the flex market.
- Net absorption for the county this quarter posted a positive number of 134,054 square feet, giving the county a total of over two point four million square feet of positive absorption for the last ten quarters.
- Rental rates are expected to increase at moderate levels in the short run, and concessions will lessen as the economy in Orange County continues to improve. These conditions will put upward pressure on lease rates going forward. We should see rental rate growth of 7% to 10% in 2006.

#### FLEX MARKET STATISTICS

|                      | 102006  | 402005    | 102005  | % CHANGE VS. 1005 |
|----------------------|---------|-----------|---------|-------------------|
| Under Construction   | 85,117  | 1,212,185 | 702,133 | -87.88%           |
| Planned Construction | 145,180 | 560,623   | 767,925 | -81.09%           |
| Vacancy              | 8.40%   | 8.27%     | 9.28%   | -9.48%            |
| Availability         | 12.36%  | 10.83%    | 14.77%  | -16.32%           |
| Pricing              | \$1.77  | \$1.67    | \$1.53  | 15.69%            |
| Net Absorption       | 134,054 | -12,745   | 471,333 | -71.56%           |
| Activity             | 568,249 | 510,457   | 707,441 | -19.68%           |