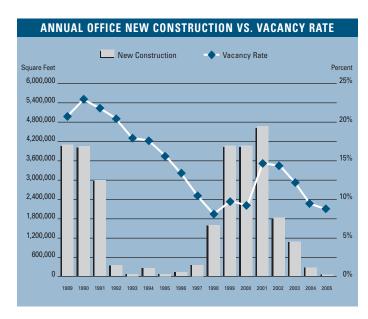

# **CONSTRUCTION**

To view available properties, please visit:

www.voitco.com

Prepared by: Jerry J. Holdner, Jr. Vice President of Market Research e-mail: jholdner@voitco.com

- Unemployment for the first quarter of 2005 in Orange County is 4.1%, which is .5% higher than it was when compared to the fourth quarter of 2004, and is .5% lower than it was during the first quarter of 2004.
- According to Chapman University, it is estimated that Orange County added 25,000 new jobs in 2004. Furthermore, they are forecasting 21,000 new jobs will be added to the county in 2005 as the Orange County economy continues to expand.
- Total space under construction checked in at just above 900,000 square feet for the first quarter of 2005, which is more than triple what was under construction this same time last year.
- The office vacancy rate checked in at a sub 10% level of 9.07%, constituting a 25.41% decrease over last year's rate of 12.16%. This would explain the increase in construction activity and the average asking lease rate.
- The total amount of office space available in Orange County, including both direct and sublease space, is also lower, checking in at 11.63% this quarter from 15.59% in the first quarter of 2004, representing a decrease of 25.4%.
- The average asking Full Service Gross lease rate per month per foot in Orange County is currently \$2.14, which is a 7% increase over last year's first quarter rate of \$2.00. This is the fifth consecutive quarter of positive lease rate growth. This gets us closer to the record high average asking lease rate of \$2.26, which we experienced in the first quarter of 2001. The Orange County office market is poised to set new average asking lease rates records in 2005.
- Net absorption for the county this quarter posted a positive number of 590,168 square feet, giving the county a total of over 7.5 million square feet of positive absorption for the last eleven quarters. That's an average of 686,000 square feet of positive absorption per quarter.
- Rental rates are expected to continue to increase at moderate levels, and concessions
  will continue to lessen as the economy in Orange County continues to improve. These
  conditions will put upward pressure on lease rates going forward. We should see
  rental rate growth of 10% to 15% in 2005.