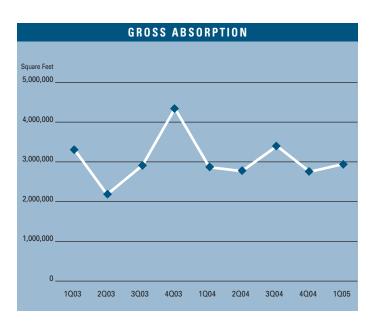

# **CONSTRUCTION**

To view available properties, please visit:

www.voitco.com

Prepared by: Jerry J. Holdner, Jr. Vice President of Market Research e-mail: jholdner@voitco.com

- Unemployment for the first quarter of 2005 in Orange County is 4.1%, which is .5% higher than it was when compared to the fourth quarter of 2004, and is .5% lower than it was during the first quarter of 2004.
- According to Chapman University, it is estimated that Orange County added 25,000 new jobs in 2004. Furthermore, they are forecasting 21,000 new jobs will be added to the county in 2005 as the Orange County economy continues to expand.
- Total space under construction checked in at just above 900,000 square feet for the first quarter of 2005, which is more than triple what was under construction this same time last year.
- The office vacancy rate checked in at a sub 10% level of 9.07%, constituting a 25.41% decrease over last year's rate of 12.16%. This would explain the increase in construction activity and the average asking lease rate.
- The total amount of office space available in Orange County, including both direct and sublease space, is also lower, checking in at 11.63% this quarter from 15.59% in the first quarter of 2004, representing a decrease of 25.4%.
- The average asking Full Service Gross lease rate per month per foot in Orange County is currently \$2.14, which is a 7% increase over last year's first quarter rate of \$2.00. This is the fifth consecutive quarter of positive lease rate growth. This gets us closer to the record high average asking lease rate of \$2.26, which we experienced in the first quarter of 2001. The Orange County office market is poised to set new average asking lease rates records in 2005.
- Net absorption for the county this quarter posted a positive number of 590,168 square feet, giving the county a total of over 7.5 million square feet of positive absorption for the last eleven quarters. That's an average of 686,000 square feet of positive absorption per quarter.
- Rental rates are expected to continue to increase at moderate levels, and concessions
  will continue to lessen as the economy in Orange County continues to improve. These
  conditions will put upward pressure on lease rates going forward. We should see
  rental rate growth of 10% to 15% in 2005.