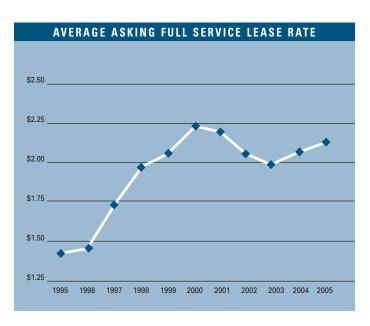

# **CONSTRUCTION**

To view available properties, please visit:

www.voitco.com

Prepared by: Jerry J. Holdner, Jr. Vice President of Market Research e-mail: jholdner@voitco.com

- Unemployment for the first quarter of 2005 in Orange County is 4.1%, which is .5% higher than it was when compared to the fourth quarter of 2004, and is .5% lower than it was during the first quarter of 2004.
- According to Chapman University, it is estimated that Orange County added 25,000 new jobs in 2004. Furthermore, they are forecasting 21,000 new jobs will be added to the county in 2005 as the Orange County economy continues to expand.
- Total space under construction checked in at just above 900,000 square feet for the first quarter of 2005, which is more than triple what was under construction this same time last year.
- The office vacancy rate checked in at a sub 10% level of 9.07%, constituting a 25.41% decrease over last year's rate of 12.16%. This would explain the increase in construction activity and the average asking lease rate.
- The total amount of office space available in Orange County, including both direct and sublease space, is also lower, checking in at 11.63% this quarter from 15.59% in the first quarter of 2004, representing a decrease of 25.4%.
- The average asking Full Service Gross lease rate per month per foot in Orange County is currently \$2.14, which is a 7% increase over last year's first quarter rate of \$2.00. This is the fifth consecutive quarter of positive lease rate growth. This gets us closer to the record high average asking lease rate of \$2.26, which we experienced in the first quarter of 2001. The Orange County office market is poised to set new average asking lease rates records in 2005.
- Net absorption for the county this quarter posted a positive number of 590,168 square feet, giving the county a total of over 7.5 million square feet of positive absorption for the last eleven quarters. That's an average of 686,000 square feet of positive absorption per quarter.
- Rental rates are expected to continue to increase at moderate levels, and concessions
  will continue to lessen as the economy in Orange County continues to improve. These
  conditions will put upward pressure on lease rates going forward. We should see
  rental rate growth of 10% to 15% in 2005.

## OFFICE MARKET STATISTICS

|                      | 102005    | 402004    | 102004    | % CHANGE VS. 1004 |
|----------------------|-----------|-----------|-----------|-------------------|
| Under Construction   | 906,507   | 625,997   | 218,000   | 315.83%           |
| Planned Construction | 4,779,239 | 3,933,274 | 5,172,470 | -7.60%            |
| Vacancy              | 9.07%     | 9.61%     | 12.16%    | -25.41%           |
| Availability         | 11.63%    | 12.69%    | 15.59%    | -25.40%           |
| Pricing              | \$2.14    | \$2.09    | \$2.00    | 7.00%             |
| Net Absorption       | 590,168   | 689,260   | 441,704   | 33.61%            |