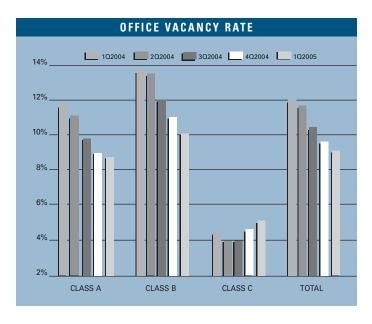

# **CONSTRUCTION**

To view available properties, please visit:

www.voitco.com

Prepared by: Jerry J. Holdner, Jr. Vice President of Market Research e-mail: jholdner@voitco.com

- Unemployment for the first quarter of 2005 in Orange County is 4.1%, which is .5% higher than it was when compared to the fourth quarter of 2004, and is .5% lower than it was during the first quarter of 2004.
- According to Chapman University, it is estimated that Orange County added 25,000 new jobs in 2004. Furthermore, they are forecasting 21,000 new jobs will be added to the county in 2005 as the Orange County economy continues to expand.
- Total space under construction checked in at just above 900,000 square feet for the first quarter of 2005, which is more than triple what was under construction this same time last year.
- The office vacancy rate checked in at a sub 10% level of 9.07%, constituting a 25.41% decrease over last year's rate of 12.16%. This would explain the increase in construction activity and the average asking lease rate.
- The total amount of office space available in Orange County, including both direct and sublease space, is also lower, checking in at 11.63% this quarter from 15.59% in the first quarter of 2004, representing a decrease of 25.4%.
- The average asking Full Service Gross lease rate per month per foot in Orange County is currently \$2.14, which is a 7% increase over last year's first quarter rate of \$2.00. This is the fifth consecutive quarter of positive lease rate growth. This gets us closer to the record high average asking lease rate of \$2.26, which we experienced in the first quarter of 2001. The Orange County office market is poised to set new average asking lease rates records in 2005.
- Net absorption for the county this quarter posted a positive number of 590,168 square feet, giving the county a total of over 7.5 million square feet of positive absorption for the last eleven quarters. That's an average of 686,000 square feet of positive absorption per quarter.
- Rental rates are expected to continue to increase at moderate levels, and concessions
  will continue to lessen as the economy in Orange County continues to improve. These
  conditions will put upward pressure on lease rates going forward. We should see
  rental rate growth of 10% to 15% in 2005.

|                                                 | INVENTORY              |                                       |                         |                             | VACANCY & LEASE RATES             |                           |                                   |                                |                                 | ABSORPTION                     |                                    |                                 |                                  |
|-------------------------------------------------|------------------------|---------------------------------------|-------------------------|-----------------------------|-----------------------------------|---------------------------|-----------------------------------|--------------------------------|---------------------------------|--------------------------------|------------------------------------|---------------------------------|----------------------------------|
|                                                 | Number<br>Of<br>Bldgs. | Net<br>Rentable<br>Square Feet        | Square<br>Feet<br>U / C | Square<br>Feet<br>Planned   | Square<br>Feet<br>Vacant          | Vacancy<br>Rate<br>1Q2005 | Square<br>Feet<br>Available       | Availability<br>Rate<br>102005 | Average<br>Asking<br>Lease Rate | Net<br>Absorption<br>102005    | Net<br>Absorption<br>2004          | Net<br>Absorption<br>2003       | Net<br>Absorption<br>2002        |
| North County<br>Class A<br>Class B<br>Class C   | 42<br>64<br>10         | 3,938,442<br>4,376,299<br>420,100     | 131,687<br>0<br>0       | 180,000<br>82,150<br>0      | 307,991<br>144,575<br>9,695       | 7.82%<br>3.30%<br>2.31%   | 429,054<br>247,037<br>12,386      | 10.89%<br>5.64%<br>2.95%       | \$1.86<br>\$1.68<br>\$1.32      | 18,463<br>(18,716)<br>(5,433)  | 262,161<br>207,683<br>7,884        | 131,794<br>77,589<br>(17,832)   | 1,463<br>88,562<br>5,743         |
| West County<br>Class A<br>Class B<br>Class C    | 34<br>98<br>27         | 3,245,068<br>4,325,425<br>1,292,859   | 0<br>0<br>0             | 0<br>0<br>0                 | 333,427<br>536,018<br>29,594      | 10.27%<br>12.39%<br>2.29% | 338,121<br>599,256<br>38,085      | 10.42%<br>13.85%<br>2.95%      | \$2.00<br>\$1.65<br>\$1.60      | 136,733<br>11,323<br>7,486     | (33,419)<br>(16,202)<br>(4,099)    | (2,034)<br>(65,611)<br>70,645   | (159,943)<br>36,388<br>(6,989)   |
| Central County<br>Class A<br>Class B<br>Class C | 85<br>231<br>51        | 12,183,358<br>11,648,657<br>2,036,354 | 220,000<br>50,000<br>0  | 480,111<br>48,000<br>0      | 895,682<br>1,228,371<br>92,999    | 7.35%<br>10.55%<br>4.57%  | 1,091,829<br>1,364,025<br>103,627 | 8.96%<br>11.71%<br>5.09%       | \$2.01<br>\$1.65<br>\$1.53      | 15,986<br>32,816<br>32,288     | 2,117<br>41,834<br>(27,785)        | 897,630<br>159,994<br>(3,104)   | (82,112)<br>125,402<br>24,419    |
| Airport Area<br>Class A<br>Class B<br>Class C   | 126<br>268<br>34       | 21,106,012<br>13,627,378<br>1,833,504 | 0<br>293,370<br>0       | 2,079,056<br>830,854<br>0   | 1,908,382<br>1,668,684<br>160,302 | 9.04%<br>12.25%<br>8.74%  | 2,510,651<br>2,230,922<br>140,921 | 11.90%<br>16.37%<br>7.69%      | \$2.63<br>\$2.01<br>\$1.77      | (990)<br>180,085<br>(71,845)   | 1,139,278<br>435,768<br>3,010      | 944,496<br>209,793<br>50,758    | 124,023<br>410,730<br>(28,905)   |
| South County<br>Class A<br>Class B<br>Class C   | 119<br>174<br>11       | 9,558,347<br>7,826,576<br>396,434     | 0<br>211,450<br>0       | 880,000<br>199,068<br>0     | 917,949<br>625,676<br>16,523      | 9.60%<br>7.99%<br>4.17%   | 1,179,643<br>1,020,199<br>74,556  | 12.34%<br>13.04%<br>18.81%     | \$2.28<br>\$2.02<br>\$1.66      | (30,386)<br>275,315<br>7,043   | 503,357<br>530,320<br>(6,106)      | 305,487<br>326,297<br>4,246     | 558,623<br>464,035<br>(12,223)   |
| Orange County<br>Class A<br>Class B<br>Class C  | 406<br>835<br>133      | 50,031,227<br>41,804,335<br>5,979,251 | 351,687<br>554,820<br>0 | 3,619,167<br>1,160,072<br>0 | 4,363,431<br>4,203,324<br>309,113 | 8.72%<br>10.05%<br>5.17%  | 5,549,298<br>5,461,439<br>369,575 | 11.09%<br>13.06%<br>6.18%      | \$2.26<br>\$1.75<br>\$1.57      | 139,806<br>480,823<br>(30,461) | 1,873,494<br>1,199,403<br>(27,096) | 2,277,373<br>708,062<br>104,713 | 442,054<br>1,125,117<br>(17,955) |
| Orange County Total                             | 1,374                  | 97,814,813                            | 906,507                 | 4,779,239                   | 8,875,868                         | 9.07%                     | 11,380,312                        | 11.63%                         | \$2.14                          | 590,168                        | 3,045,801                          | 3,090,148                       | 1,549,216                        |