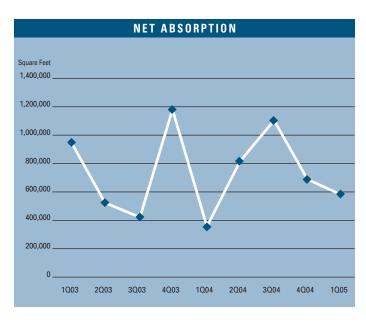

# **CONSTRUCTION**

To view available properties, please visit:

www.voitco.com

Prepared by: Jerry J. Holdner, Jr. Vice President of Market Research e-mail: jholdner@voitco.com

- Unemployment for the first quarter of 2005 in Orange County is 4.1%, which is .5% higher than it was when compared to the fourth quarter of 2004, and is .5% lower than it was during the first quarter of 2004.
- According to Chapman University, it is estimated that Orange County added 25,000 new jobs in 2004. Furthermore, they are forecasting 21,000 new jobs will be added to the county in 2005 as the Orange County economy continues to expand.
- Total space under construction checked in at just above 900,000 square feet for the first quarter of 2005, which is more than triple what was under construction this same time last year.
- The office vacancy rate checked in at a sub 10% level of 9.07%, constituting a 25.41% decrease over last year's rate of 12.16%. This would explain the increase in construction activity and the average asking lease rate.
- The total amount of office space available in Orange County, including both direct and sublease space, is also lower, checking in at 11.63% this quarter from 15.59% in the first quarter of 2004, representing a decrease of 25.4%.
- The average asking Full Service Gross lease rate per month per foot in Orange County is currently \$2.14, which is a 7% increase over last year's first quarter rate of \$2.00. This is the fifth consecutive quarter of positive lease rate growth. This gets us closer to the record high average asking lease rate of \$2.26, which we experienced in the first quarter of 2001. The Orange County office market is poised to set new average asking lease rates records in 2005.
- Net absorption for the county this quarter posted a positive number of 590,168 square feet, giving the county a total of over 7.5 million square feet of positive absorption for the last eleven quarters. That's an average of 686,000 square feet of positive absorption per quarter.
- Rental rates are expected to continue to increase at moderate levels, and concessions
  will continue to lessen as the economy in Orange County continues to improve. These
  conditions will put upward pressure on lease rates going forward. We should see
  rental rate growth of 10% to 15% in 2005.