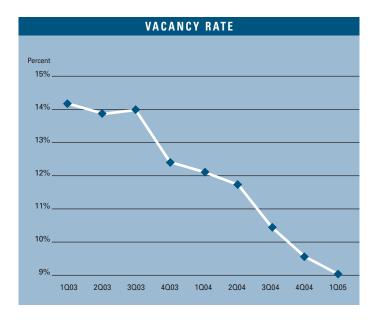

# **CONSTRUCTION**

To view available properties, please visit:

www.voitco.com

Prepared by: Jerry J. Holdner, Jr. Vice President of Market Research e-mail: jholdner@voitco.com

- Unemployment for the first quarter of 2005 in Orange County is 4.1%, which is .5% higher than it was when compared to the fourth quarter of 2004, and is .5% lower than it was during the first quarter of 2004.
- According to Chapman University, it is estimated that Orange County added 25,000 new jobs in 2004. Furthermore, they are forecasting 21,000 new jobs will be added to the county in 2005 as the Orange County economy continues to expand.
- Total space under construction checked in at just above 900,000 square feet for the first quarter of 2005, which is more than triple what was under construction this same time last year.
- The office vacancy rate checked in at a sub 10% level of 9.07%, constituting a 25.41% decrease over last year's rate of 12.16%. This would explain the increase in construction activity and the average asking lease rate.
- The total amount of office space available in Orange County, including both direct and sublease space, is also lower, checking in at 11.63% this quarter from 15.59% in the first quarter of 2004, representing a decrease of 25.4%.
- The average asking Full Service Gross lease rate per month per foot in Orange County is currently \$2.14, which is a 7% increase over last year's first quarter rate of \$2.00. This is the fifth consecutive quarter of positive lease rate growth. This gets us closer to the record high average asking lease rate of \$2.26, which we experienced in the first quarter of 2001. The Orange County office market is poised to set new average asking lease rates records in 2005.
- Net absorption for the county this quarter posted a positive number of 590,168 square feet, giving the county a total of over 7.5 million square feet of positive absorption for the last eleven quarters. That's an average of 686,000 square feet of positive absorption per quarter.
- Rental rates are expected to continue to increase at moderate levels, and concessions
  will continue to lessen as the economy in Orange County continues to improve. These
  conditions will put upward pressure on lease rates going forward. We should see
  rental rate growth of 10% to 15% in 2005.

## OFFICE MARKET STATISTICS

|                      | 102005    | 402004    | 102004    | % CHANGE VS. 1004 |
|----------------------|-----------|-----------|-----------|-------------------|
| Under Construction   | 906,507   | 625,997   | 218,000   | 315.83%           |
| Planned Construction | 4,779,239 | 3,933,274 | 5,172,470 | -7.60%            |
| Vacancy              | 9.07%     | 9.61%     | 12.16%    | -25.41%           |
| Availability         | 11.63%    | 12.69%    | 15.59%    | -25.40%           |
| Pricing              | \$2.14    | \$2.09    | \$2.00    | 7.00%             |
| Net Absorption       | 590,168   | 689,260   | 441,704   | 33.61%            |