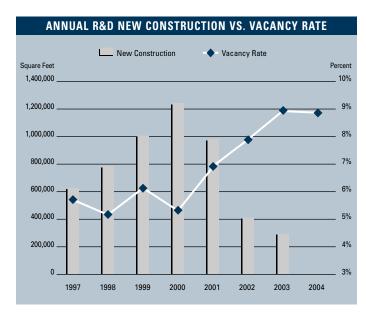

## CONSTRUCTION

To view available properties, please visit:

www.voitco.com

Prepared by: Jerry J. Holdner, Jr. Vice President of Market Research e-mail: jholdner@voitco.com

- Unemployment for the first quarter of 2004 in Orange County is 3.5%, which is the same as it was during the fourth quarter of 2003, and is .5% lower than it was during the first quarter of 2003.
- According to the Los Angeles County Economic Development Corporation, it is estimated that Orange County will add 9,800 new non-farm jobs in 2003, and they are forecasting 29,200 new jobs in 2004. They are also forecasting a 3.5% increase in total personal income for 2004, the highest level in greater Southern California.
- Total space under construction checked in at 396,042 square feet for the first quarter of 2004, which is about 125,000 square feet more than the amount that was under construction in the fourth quarter of 2003.
- The R&D vacancy rate checked in at healthy 8.90%, which is higher than it was a year ago when it was 8.22%. This lack of supply is creating a lot of constrained demand for R&D space in Orange County.
- The total amount of R&D space available in Orange County, which includes both direct and sublease space, is lower than it was a year ago; 11.81% this quarter as compared to 13.06% this quarter last year.
- The average asking Triple Net lease rate per month per foot in Orange County is currently \$0.85, which is a 2.41% increase over last year's first quarter rate of \$0.83.
- Net absorption for the R&D market this first quarter posted a negative number of 258,144 square feet.

#### **R&D MARKET STATISTICS**

|                      | 102004   | 402003   | 102003   | % CHANGE VS. 1003 |
|----------------------|----------|----------|----------|-------------------|
| Under Construction   | 396,042  | 271,600  | 250,009  | 58.41%            |
| Planned Construction | 336,026  | 505,608  | 462,487  | -27.34%           |
| Vacancy              | 8.90%    | 8.96%    | 8.22%    | 8.27%             |
| Availability         | 11.81%   | 13.10%   | 13.06%   | -9.57%            |
| Pricing              | \$0.85   | \$0.89   | \$0.83   | 2.41%             |
| Net Absorption       | -258,144 | -144,045 | -352,939 | 44.39%            |