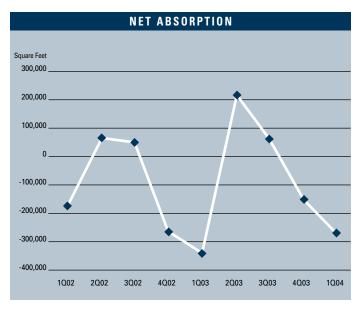

## CONSTRUCTION

To view available properties, please visit:

www.voitco.com

Prepared by: Jerry J. Holdner, Jr. Vice President of Market Research e-mail: jholdner@voitco.com

- Unemployment for the first quarter of 2004 in Orange County is 3.5%, which is the same as it was during the fourth quarter of 2003, and is .5% lower than it was during the first quarter of 2003.
- According to the Los Angeles County Economic Development Corporation, it is estimated that Orange County will add 9,800 new non-farm jobs in 2003, and they are forecasting 29,200 new jobs in 2004. They are also forecasting a 3.5% increase in total personal income for 2004, the highest level in greater Southern California.
- Total space under construction checked in at 396,042 square feet for the first quarter of 2004, which is about 125,000 square feet more than the amount that was under construction in the fourth quarter of 2003.
- The R&D vacancy rate checked in at healthy 8.90%, which is higher than it was a year ago when it was 8.22%. This lack of supply is creating a lot of constrained demand for R&D space in Orange County.
- The total amount of R&D space available in Orange County, which includes both direct and sublease space, is lower than it was a year ago; 11.81% this quarter as compared to 13.06% this quarter last year.
- The average asking Triple Net lease rate per month per foot in Orange County is currently \$0.85, which is a 2.41% increase over last year's first quarter rate of \$0.83.
- Net absorption for the R&D market this first quarter posted a negative number of 258,144 square feet.

#### **R&D MARKET STATISTICS**

|                      | 102004   | 402003   | 102003   | % CHANGE VS. 1003 |
|----------------------|----------|----------|----------|-------------------|
| Under Construction   | 396,042  | 271,600  | 250,009  | 58.41%            |
| Planned Construction | 336,026  | 505,608  | 462,487  | -27.34%           |
| Vacancy              | 8.90%    | 8.96%    | 8.22%    | 8.27%             |
| Availability         | 11.81%   | 13.10%   | 13.06%   | -9.57%            |
| Pricing              | \$0.85   | \$0.89   | \$0.83   | 2.41%             |
| Net Absorption       | -258,144 | -144,045 | -352,939 | 44.39%            |