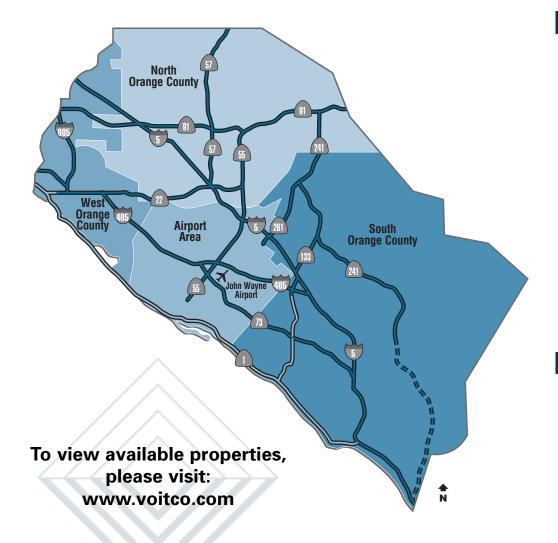

## SUBMARKETS

#### NORTH

Anaheim Hills, Anaheim, Brea, Buena Park, Fullerton, La Habra, Orange, Placentia and Yorba Linda

#### **WEST**

Cypress, Fountain Valley, Garden Grove, Huntington Beach, La Palma, Los Alamitos, Stanton, Westminster

#### **AIRPORT**

Costa Mesa, Irvine, Newport Beach, Santa Ana and Tustin

#### SOUTH

Aliso Viejo, Foothill Ranch, Irvine Spectrum, Laguna Beach, Laguna Hills, Laguna Niguel, Lake Forest, Mission Viejo, Rancho Santa Margarita, San Clemente and San Juan Capistrano