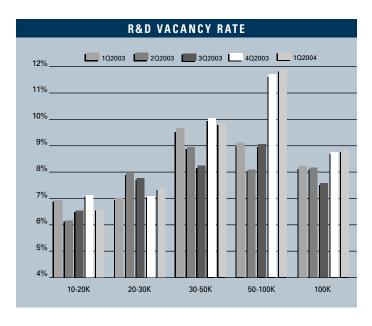

## CONSTRUCTION

To view available properties, please visit:

www.voitco.com

Prepared by: Jerry J. Holdner, Jr. Vice President of Market Research e-mail: jholdner@voitco.com

- Unemployment for the first quarter of 2004 in Orange County is 3.5%, which is the same as it was during the fourth quarter of 2003, and is .5% lower than it was during the first quarter of 2003.
- According to the Los Angeles County Economic Development Corporation, it is estimated that Orange County will add 9,800 new non-farm jobs in 2003, and they are forecasting 29,200 new jobs in 2004. They are also forecasting a 3.5% increase in total personal income for 2004, the highest level in greater Southern California.
- Total space under construction checked in at 396,042 square feet for the first quarter of 2004, which is about 125,000 square feet more than the amount that was under construction in the fourth quarter of 2003.
- The R&D vacancy rate checked in at healthy 8.90%, which is higher than it was a year ago when it was 8.22%. This lack of supply is creating a lot of constrained demand for R&D space in Orange County.
- The total amount of R&D space available in Orange County, which includes both direct and sublease space, is lower than it was a year ago; 11.81% this quarter as compared to 13.06% this quarter last year.
- The average asking Triple Net lease rate per month per foot in Orange County is currently \$0.85, which is a 2.41% increase over last year's first quarter rate of \$0.83.
- Net absorption for the R&D market this first quarter posted a negative number of 258,144 square feet.

#### **R&D MARKET STATISTICS**

|                      | 102004   | 402003   | 102003   | % CHANGE VS. 1003 |
|----------------------|----------|----------|----------|-------------------|
| Under Construction   | 396,042  | 271,600  | 250,009  | 58.41%            |
| Planned Construction | 336,026  | 505,608  | 462,487  | -27.34%           |
| Vacancy              | 8.90%    | 8.96%    | 8.22%    | 8.27%             |
| Availability         | 11.81%   | 13.10%   | 13.06%   | -9.57%            |
| Pricing              | \$0.85   | \$0.89   | \$0.83   | 2.41%             |
| Net Absorption       | -258,144 | -144,045 | -352,939 | 44.39%            |