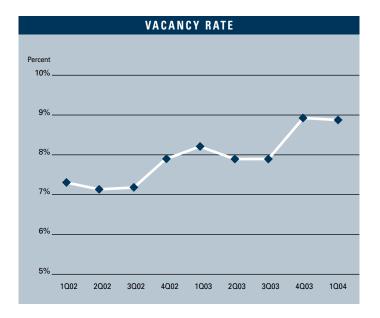

## CONSTRUCTION

To view available properties, please visit:

www.voitco.com

Prepared by: Jerry J. Holdner, Jr. Vice President of Market Research e-mail: jholdner@voitco.com

- Unemployment for the first quarter of 2004 in Orange County is 3.5%, which is the same as it was during the fourth quarter of 2003, and is .5% lower than it was during the first quarter of 2003.
- According to the Los Angeles County Economic Development Corporation, it is estimated that Orange County will add 9,800 new non-farm jobs in 2003, and they are forecasting 29,200 new jobs in 2004. They are also forecasting a 3.5% increase in total personal income for 2004, the highest level in greater Southern California.
- Total space under construction checked in at 396,042 square feet for the first quarter of 2004, which is about 125,000 square feet more than the amount that was under construction in the fourth quarter of 2003.
- The R&D vacancy rate checked in at healthy 8.90%, which is higher than it was a year ago when it was 8.22%. This lack of supply is creating a lot of constrained demand for R&D space in Orange County.
- The total amount of R&D space available in Orange County, which includes both direct and sublease space, is lower than it was a year ago; 11.81% this quarter as compared to 13.06% this quarter last year.
- The average asking Triple Net lease rate per month per foot in Orange County is currently \$0.85, which is a 2.41% increase over last year's first quarter rate of \$0.83.
- Net absorption for the R&D market this first quarter posted a negative number of 258,144 square feet.

#### **R&D MARKET STATISTICS**

|                      | 102004   | 402003   | 102003   | % CHANGE VS. 1003 |
|----------------------|----------|----------|----------|-------------------|
| Under Construction   | 396,042  | 271,600  | 250,009  | 58.41%            |
| Planned Construction | 336,026  | 505,608  | 462,487  | -27.34%           |
| Vacancy              | 8.90%    | 8.96%    | 8.22%    | 8.27%             |
| Availability         | 11.81%   | 13.10%   | 13.06%   | -9.57%            |
| Pricing              | \$0.85   | \$0.89   | \$0.83   | 2.41%             |
| Net Absorption       | -258,144 | -144,045 | -352,939 | 44.39%            |