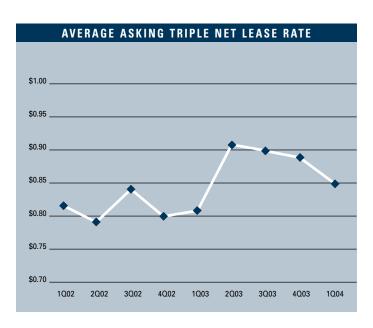

## CONSTRUCTION

To view available properties, please visit:

www.voitco.com

Prepared by: Jerry J. Holdner, Jr. Vice President of Market Research e-mail: jholdner@voitco.com

- Unemployment for the first quarter of 2004 in Orange County is 3.5%, which is the same as it was during the fourth quarter of 2003, and is .5% lower than it was during the first quarter of 2003.
- According to the Los Angeles County Economic Development Corporation, it is estimated that Orange County will add 9,800 new non-farm jobs in 2003, and they are forecasting 29,200 new jobs in 2004. They are also forecasting a 3.5% increase in total personal income for 2004, the highest level in greater Southern California.
- Total space under construction checked in at 396,042 square feet for the first quarter of 2004, which is about 125,000 square feet more than the amount that was under construction in the fourth quarter of 2003.
- The R&D vacancy rate checked in at healthy 8.90%, which is higher than it was a year ago when it was 8.22%. This lack of supply is creating a lot of constrained demand for R&D space in Orange County.
- The total amount of R&D space available in Orange County, which includes both direct and sublease space, is lower than it was a year ago; 11.81% this quarter as compared to 13.06% this quarter last year.
- The average asking Triple Net lease rate per month per foot in Orange County is currently \$0.85, which is a 2.41% increase over last year's first quarter rate of \$0.83.
- Net absorption for the R&D market this first quarter posted a negative number of 258,144 square feet.

#### **R&D MARKET STATISTICS**

|                      | 102004   | 402003   | 102003   | % CHANGE VS. 1003 |
|----------------------|----------|----------|----------|-------------------|
| Under Construction   | 396,042  | 271,600  | 250,009  | 58.41%            |
| Planned Construction | 336,026  | 505,608  | 462,487  | -27.34%           |
| Vacancy              | 8.90%    | 8.96%    | 8.22%    | 8.27%             |
| Availability         | 11.81%   | 13.10%   | 13.06%   | -9.57%            |
| Pricing              | \$0.85   | \$0.89   | \$0.83   | 2.41%             |
| Net Absorption       | -258,144 | -144,045 | -352,939 | 44.39%            |