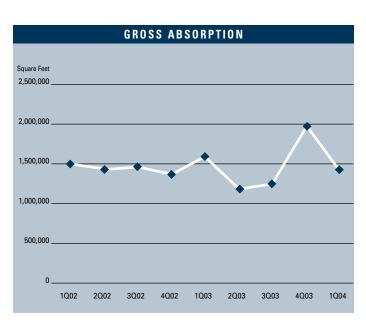

#### **R&D MARKET STATISTICS**

|                      | 102004   | 402003   | 102003   | % CHANGE VS. 1003 |
|----------------------|----------|----------|----------|-------------------|
| Under Construction   | 396,042  | 271,600  | 250,009  | 58.41%            |
| Planned Construction | 336,026  | 505,608  | 462,487  | -27.34%           |
| Vacancy              | 8.90%    | 8.96%    | 8.22%    | 8.27%             |
| Availability         | 11.81%   | 13.10%   | 13.06%   | -9.57%            |
| Pricing              | \$0.85   | \$0.89   | \$0.83   | 2.41%             |
| Net Absorption       | -258,144 | -144,045 | -352,939 | 44.39%            |