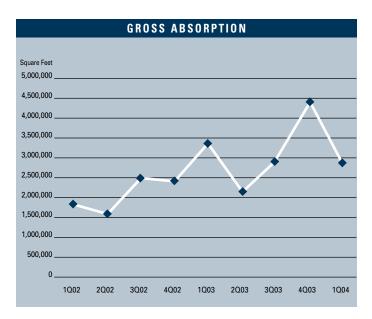

# MARKET HIGHLIGHTS

- Unemployment for the first quarter of 2004 in Orange County is 3.5%, which is the same as it was during the fourth quarter of 2003, and is .5% lower than it was during the first quarter of 2003.
- According to the Los Angeles County Economic Development Corporation, it is estimated that Orange County added 9,800 new non-farm jobs in 2003, and they are forecasting 29,200 new jobs in 2004. They are also forecasting a 3.5% increase in total personal income for 2004, the highest level in the greater Southern California area.
- Total space under construction checked in at just over 200,000 square feet for the first quarter of 2004, which is almost 80% less than what was under construction during the first quarter of 2003.
- The office vacancy rate checked in at 12.16%, which is lower than last quarter when it was 12.44%. There was over 1.5 million square feet of positive absorption experienced in the last two quarters, which is a sign of strength. Class A space in the Airport market accounted for almost half of that.
- The total amount of office space available in Orange County, including both direct and sublease space, is also lower, checking in at 15.59% this quarter from 16.07% in the first quarter of 2003.
- The average asking Full Service Gross lease rate per month per foot in Orange County is currently \$2.00, which is a 1.96% decrease over last year's first quarter rate of \$2.04. This is the first quarter of positive lease rates growth in nine quarters.
- Rental rates are expected to remain somewhat flat with a possibility of small growth.
  We should see rent concessions lessening during 2004 as the economy improves.
- Net absorption for the county this quarter posted a positive number of 441,704 square feet, giving the county a total of over 4.4 million square feet of positive absorption for the last seven quarters.

| OFFICE MARKET STATISTICS |           |           |           |                   |  |  |  |  |  |  |  |
|--------------------------|-----------|-----------|-----------|-------------------|--|--|--|--|--|--|--|
|                          | 102004    | 402003    | 102003    | % CHANGE VS. 1003 |  |  |  |  |  |  |  |
| Under Construction       | 218,000   | 317,439   | 1,030,093 | -78.84%           |  |  |  |  |  |  |  |
| Planned Construction     | 5,172,470 | 5,719,475 | 5,361,114 | -3.52%            |  |  |  |  |  |  |  |
| Vacancy                  | 12.16%    | 12.44%    | 14.22%    | -14.49%           |  |  |  |  |  |  |  |
| Availability             | 15.59%    | 15.72%    | 16.07%    | -2.99%            |  |  |  |  |  |  |  |
| Pricing                  | \$2.00    | \$1.99    | \$2.04    | -1.96%            |  |  |  |  |  |  |  |
| Net Absorption           | 441,704   | 1,185,827 | 271,462   | 62.71%            |  |  |  |  |  |  |  |