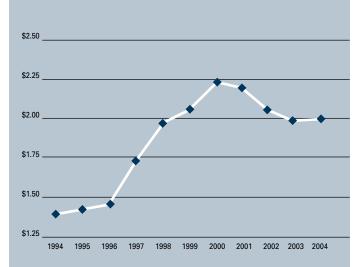

# MARKET HIGHLIGHTS

- Unemployment for the first quarter of 2004 in Orange County is 3.5%, which is the same as it was during the fourth quarter of 2003, and is .5% lower than it was during the first quarter of 2003.
- According to the Los Angeles County Economic Development Corporation, it is estimated that Orange County added 9,800 new non-farm jobs in 2003, and they are forecasting 29,200 new jobs in 2004. They are also forecasting a 3.5% increase in total personal income for 2004, the highest level in the greater Southern California area.
- Total space under construction checked in at just over 200,000 square feet for the first quarter of 2004, which is almost 80% less than what was under construction during the first quarter of 2003.
- The office vacancy rate checked in at 12.16%, which is lower than last quarter when it was 12.44%. There was over 1.5 million square feet of positive absorption experienced in the last two quarters, which is a sign of strength. Class A space in the Airport market accounted for almost half of that.
- The total amount of office space available in Orange County, including both direct and sublease space, is also lower, checking in at 15.59% this quarter from 16.07% in the first quarter of 2003.
- The average asking Full Service Gross lease rate per month per foot in Orange County is currently \$2.00, which is a 1.96% decrease over last year's first quarter rate of \$2.04. This is the first quarter of positive lease rates growth in nine quarters.
- Rental rates are expected to remain somewhat flat with a possibility of small growth.
  We should see rent concessions lessening during 2004 as the economy improves.
- Net absorption for the county this quarter posted a positive number of 441,704 square feet, giving the county a total of over 4.4 million square feet of positive absorption for the last seven quarters.

| OFFICE MARKET STATISTICS |           |           |           |                   |  |  |  |  |  |  |  |
|--------------------------|-----------|-----------|-----------|-------------------|--|--|--|--|--|--|--|
|                          | 102004    | 402003    | 102003    | % CHANGE VS. 1003 |  |  |  |  |  |  |  |
| Under Construction       | 218,000   | 317,439   | 1,030,093 | -78.84%           |  |  |  |  |  |  |  |
| Planned Construction     | 5,172,470 | 5,719,475 | 5,361,114 | -3.52%            |  |  |  |  |  |  |  |
| Vacancy                  | 12.16%    | 12.44%    | 14.22%    | -14.49%           |  |  |  |  |  |  |  |
| Availability             | 15.59%    | 15.72%    | 16.07%    | -2.99%            |  |  |  |  |  |  |  |
| Pricing                  | \$2.00    | \$1.99    | \$2.04    | -1.96%            |  |  |  |  |  |  |  |
| Net Absorption           | 441,704   | 1,185,827 | 271,462   | 62.71%            |  |  |  |  |  |  |  |