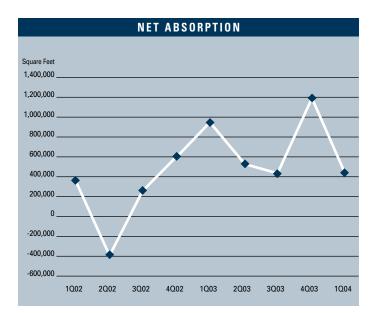

# MARKET HIGHLIGHTS

- Unemployment for the first quarter of 2004 in Orange County is 3.5%, which is the same as it was during the fourth quarter of 2003, and is .5% lower than it was during the first quarter of 2003.
- According to the Los Angeles County Economic Development Corporation, it is estimated that Orange County added 9,800 new non-farm jobs in 2003, and they are forecasting 29,200 new jobs in 2004. They are also forecasting a 3.5% increase in total personal income for 2004, the highest level in the greater Southern California area.
- Total space under construction checked in at just over 200,000 square feet for the first quarter of 2004, which is almost 80% less than what was under construction during the first quarter of 2003.
- The office vacancy rate checked in at 12.16%, which is lower than last quarter when it was 12.44%. There was over 1.5 million square feet of positive absorption experienced in the last two quarters, which is a sign of strength. Class A space in the Airport market accounted for almost half of that.
- The total amount of office space available in Orange County, including both direct and sublease space, is also lower, checking in at 15.59% this quarter from 16.07% in the first quarter of 2003.
- The average asking Full Service Gross lease rate per month per foot in Orange County is currently \$2.00, which is a 1.96% decrease over last year's first quarter rate of \$2.04. This is the first quarter of positive lease rates growth in nine quarters.
- Rental rates are expected to remain somewhat flat with a possibility of small growth.
  We should see rent concessions lessening during 2004 as the economy improves.
- Net absorption for the county this quarter posted a positive number of 441,704 square feet, giving the county a total of over 4.4 million square feet of positive absorption for the last seven quarters.

| OFFICE MARKET STATISTICS |           |           |           |                   |  |  |  |  |  |  |  |
|--------------------------|-----------|-----------|-----------|-------------------|--|--|--|--|--|--|--|
|                          | 102004    | 402003    | 102003    | % CHANGE VS. 1003 |  |  |  |  |  |  |  |
| Under Construction       | 218,000   | 317,439   | 1,030,093 | -78.84%           |  |  |  |  |  |  |  |
| Planned Construction     | 5,172,470 | 5,719,475 | 5,361,114 | -3.52%            |  |  |  |  |  |  |  |
| Vacancy                  | 12.16%    | 12.44%    | 14.22%    | -14.49%           |  |  |  |  |  |  |  |
| Availability             | 15.59%    | 15.72%    | 16.07%    | -2.99%            |  |  |  |  |  |  |  |
| Pricing                  | \$2.00    | \$1.99    | \$2.04    | -1.96%            |  |  |  |  |  |  |  |
| Net Absorption           | 441,704   | 1,185,827 | 271,462   | 62.71%            |  |  |  |  |  |  |  |