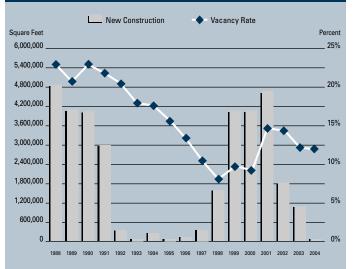

# MARKET HIGHLIGHTS

- Unemployment for the first quarter of 2004 in Orange County is 3.5%, which is the same as it was during the fourth quarter of 2003, and is .5% lower than it was during the first quarter of 2003.
- According to the Los Angeles County Economic Development Corporation, it is estimated that Orange County added 9,800 new non-farm jobs in 2003, and they are forecasting 29,200 new jobs in 2004. They are also forecasting a 3.5% increase in total personal income for 2004, the highest level in the greater Southern California area.
- Total space under construction checked in at just over 200,000 square feet for the first quarter of 2004, which is almost 80% less than what was under construction during the first quarter of 2003.
- The office vacancy rate checked in at 12.16%, which is lower than last quarter when it was 12.44%. There was over 1.5 million square feet of positive absorption experienced in the last two quarters, which is a sign of strength. Class A space in the Airport market accounted for almost half of that.
- The total amount of office space available in Orange County, including both direct and sublease space, is also lower, checking in at 15.59% this quarter from 16.07% in the first quarter of 2003.
- The average asking Full Service Gross lease rate per month per foot in Orange County is currently \$2.00, which is a 1.96% decrease over last year's first quarter rate of \$2.04. This is the first quarter of positive lease rates growth in nine quarters.
- Rental rates are expected to remain somewhat flat with a possibility of small growth.
  We should see rent concessions lessening during 2004 as the economy improves.
- Net absorption for the county this quarter posted a positive number of 441,704 square feet, giving the county a total of over 4.4 million square feet of positive absorption for the last seven quarters.

| OFFICE MARKET STATISTICS |           |           |           |                   |  |  |  |  |  |  |  |
|--------------------------|-----------|-----------|-----------|-------------------|--|--|--|--|--|--|--|
|                          | 102004    | 402003    | 102003    | % CHANGE VS. 1003 |  |  |  |  |  |  |  |
| Under Construction       | 218,000   | 317,439   | 1,030,093 | -78.84%           |  |  |  |  |  |  |  |
| Planned Construction     | 5,172,470 | 5,719,475 | 5,361,114 | -3.52%            |  |  |  |  |  |  |  |
| Vacancy                  | 12.16%    | 12.44%    | 14.22%    | -14.49%           |  |  |  |  |  |  |  |
| Availability             | 15.59%    | 15.72%    | 16.07%    | -2.99%            |  |  |  |  |  |  |  |
| Pricing                  | \$2.00    | \$1.99    | \$2.04    | -1.96%            |  |  |  |  |  |  |  |
| Net Absorption           | 441,704   | 1,185,827 | 271,462   | 62.71%            |  |  |  |  |  |  |  |