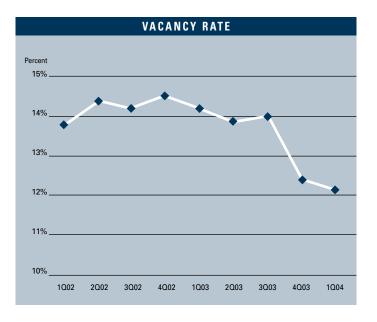

# MARKET HIGHLIGHTS

- Unemployment for the first quarter of 2004 in Orange County is 3.5%, which is the same as it was during the fourth quarter of 2003, and is .5% lower than it was during the first quarter of 2003.
- According to the Los Angeles County Economic Development Corporation, it is estimated that Orange County added 9,800 new non-farm jobs in 2003, and they are forecasting 29,200 new jobs in 2004. They are also forecasting a 3.5% increase in total personal income for 2004, the highest level in the greater Southern California area.
- Total space under construction checked in at just over 200,000 square feet for the first quarter of 2004, which is almost 80% less than what was under construction during the first quarter of 2003.
- The office vacancy rate checked in at 12.16%, which is lower than last quarter when it was 12.44%. There was over 1.5 million square feet of positive absorption experienced in the last two quarters, which is a sign of strength. Class A space in the Airport market accounted for almost half of that.
- The total amount of office space available in Orange County, including both direct and sublease space, is also lower, checking in at 15.59% this quarter from 16.07% in the first quarter of 2003.
- The average asking Full Service Gross lease rate per month per foot in Orange County is currently \$2.00, which is a 1.96% decrease over last year's first quarter rate of \$2.04. This is the first quarter of positive lease rates growth in nine quarters.
- Rental rates are expected to remain somewhat flat with a possibility of small growth.
  We should see rent concessions lessening during 2004 as the economy improves.
- Net absorption for the county this quarter posted a positive number of 441,704 square feet, giving the county a total of over 4.4 million square feet of positive absorption for the last seven quarters.

| OFFICE MARKET STATISTICS |           |           |           |                   |  |  |  |  |  |  |  |
|--------------------------|-----------|-----------|-----------|-------------------|--|--|--|--|--|--|--|
|                          | 102004    | 402003    | 102003    | % CHANGE VS. 1003 |  |  |  |  |  |  |  |
| Under Construction       | 218,000   | 317,439   | 1,030,093 | -78.84%           |  |  |  |  |  |  |  |
| Planned Construction     | 5,172,470 | 5,719,475 | 5,361,114 | -3.52%            |  |  |  |  |  |  |  |
| Vacancy                  | 12.16%    | 12.44%    | 14.22%    | -14.49%           |  |  |  |  |  |  |  |
| Availability             | 15.59%    | 15.72%    | 16.07%    | -2.99%            |  |  |  |  |  |  |  |
| Pricing                  | \$2.00    | \$1.99    | \$2.04    | -1.96%            |  |  |  |  |  |  |  |
| Net Absorption           | 441,704   | 1,185,827 | 271,462   | 62.71%            |  |  |  |  |  |  |  |