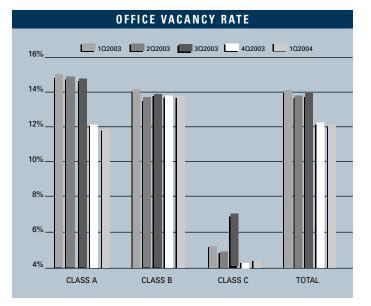

# MARKET HIGHLIGHTS

- Unemployment for the first quarter of 2004 in Orange County is 3.5%, which is the same as it was during the fourth quarter of 2003, and is .5% lower than it was during the first quarter of 2003.
- According to the Los Angeles County Economic Development Corporation, it is estimated that Orange County added 9,800 new non-farm jobs in 2003, and they are forecasting 29,200 new jobs in 2004. They are also forecasting a 3.5% increase in total personal income for 2004, the highest level in the greater Southern California area.
- Total space under construction checked in at just over 200,000 square feet for the first quarter of 2004, which is almost 80% less than what was under construction during the first quarter of 2003.
- The office vacancy rate checked in at 12.16%, which is lower than last quarter when it was 12.44%. There was over 1.5 million square feet of positive absorption experienced in the last two quarters, which is a sign of strength. Class A space in the Airport market accounted for almost half of that.
- The total amount of office space available in Orange County, including both direct and sublease space, is also lower, checking in at 15.59% this quarter from 16.07% in the first quarter of 2003.
- The average asking Full Service Gross lease rate per month per foot in Orange County is currently \$2.00, which is a 1.96% decrease over last year's first quarter rate of \$2.04. This is the first quarter of positive lease rates growth in nine quarters.
- Rental rates are expected to remain somewhat flat with a possibility of small growth.
  We should see rent concessions lessening during 2004 as the economy improves.
- Net absorption for the county this quarter posted a positive number of 441,704 square feet, giving the county a total of over 4.4 million square feet of positive absorption for the last seven quarters.

| OFFICE MARKET STATISTICS |           |           |           |                   |  |  |  |  |  |  |  |
|--------------------------|-----------|-----------|-----------|-------------------|--|--|--|--|--|--|--|
|                          | 102004    | 402003    | 102003    | % CHANGE VS. 1003 |  |  |  |  |  |  |  |
| Under Construction       | 218,000   | 317,439   | 1,030,093 | -78.84%           |  |  |  |  |  |  |  |
| Planned Construction     | 5,172,470 | 5,719,475 | 5,361,114 | -3.52%            |  |  |  |  |  |  |  |
| Vacancy                  | 12.16%    | 12.44%    | 14.22%    | -14.49%           |  |  |  |  |  |  |  |
| Availability             | 15.59%    | 15.72%    | 16.07%    | -2.99%            |  |  |  |  |  |  |  |
| Pricing                  | \$2.00    | \$1.99    | \$2.04    | -1.96%            |  |  |  |  |  |  |  |
| Net Absorption           | 441,704   | 1,185,827 | 271,462   | 62.71%            |  |  |  |  |  |  |  |

|                                                 | INVENTORY              |                                       |                         |                           |                                   | VACANCY & LEASE RATES     |                                   |                                |                                 | ABSORPTION                      |                                 |                                  |                               |
|-------------------------------------------------|------------------------|---------------------------------------|-------------------------|---------------------------|-----------------------------------|---------------------------|-----------------------------------|--------------------------------|---------------------------------|---------------------------------|---------------------------------|----------------------------------|-------------------------------|
|                                                 | Number<br>Of<br>Bldgs. | Net<br>Rentable<br>Square Feet        | Square<br>Feet<br>U / C | Square<br>Feet<br>Planned | Square<br>Feet<br>Vacant          | Vacancy<br>Rate<br>1Q2004 | Square<br>Feet<br>Available       | Availability<br>Rate<br>1Q2004 | Average<br>Asking<br>Lease Rate | Net<br>Absorption<br>1Q2004     | Net<br>Absorption<br>2003       | Net<br>Absorption<br>2002        | Net<br>Absorption<br>2001     |
| North County<br>Class A<br>Class B<br>Class C   | 42<br>60<br>10         | 3,928,430<br>4,012,111<br>420,100     | 0<br>0<br>0             | 180,000<br>82,150<br>0    | 509,663<br>280,208<br>12,779      | 12.97%<br>6.98%<br>3.04%  | 564,810<br>401,764<br>12,779      | 14.38%<br>10.01%<br>3.04%      | \$1.72<br>\$1.69<br>\$1.37      | 56,094<br>4,917<br>(633)        | 131,794<br>77,589<br>(17,832)   | 1,463<br>88,562<br>5,743         | (40,213)<br>50,462<br>(8,920) |
| West County<br>Class A<br>Class B<br>Class C    | 34<br>95<br>30         | 3,245,599<br>4,187,063<br>1,502,357   | 0<br>0<br>0             | 0<br>0<br>0               | 480,793<br>603,573<br>46,096      | 14.81%<br>14.42%<br>3.07% | 625,631<br>684,523<br>46,290      | 19.28%<br>16.35%<br>3.08%      | \$1.86<br>\$1.59<br>\$1.59      | (48,477)<br>(63,749)<br>(9,326) | (2,034)<br>(65,611)<br>70,645   | (159,943)<br>36,388<br>(6,989)   | 67,701<br>77,214<br>87,590    |
| Central County<br>Class A<br>Class B<br>Class C | 88<br>228<br>51        | 12,405,729<br>11,447,133<br>1,999,453 | 50,000<br>0<br>0        | 742,111<br>0<br>0         | 1,033,802<br>1,460,105<br>96,149  | 8.33%<br>12.76%<br>4.81%  | 1,492,030<br>1,634,218<br>120,870 | 12.03%<br>14.28%<br>6.05%      | \$1.88<br>\$1.61<br>\$1.46      | (84,235)<br>23,207<br>582       | 897,630<br>159,994<br>(3,104)   | (82,112)<br>125,402<br>24,419    | 339,948<br>40,907<br>10,248   |
| Airport Area<br>Class A<br>Class B<br>Class C   | 130<br>258<br>33       | 21,500,398<br>12,902,454<br>1,580,653 | 0<br>143,000<br>0       | 2,721,642<br>39,000<br>0  | 2,535,038<br>2,213,597<br>91,690  | 11.79%<br>17.16%<br>5.80% | 3,487,465<br>2,559,378<br>175,753 | 16.22%<br>19.84%<br>11.12%     | \$2.15<br>\$1.93<br>\$1.88      | 428,194<br>59,649<br>(13,071)   | 944,496<br>209,793<br>50,758    | 124,023<br>410,730<br>(28,905)   | 63,446<br>(315,583)<br>15,786 |
| South County<br>Class A<br>Class B<br>Class C   | 116<br>174<br>10       | 9,371,001<br>7,636,531<br>359,434     | 0<br>25,000<br>0        | 1,078,809<br>328,758<br>0 | 1,368,074<br>981,840<br>16,187    | 14.60%<br>12.86%<br>4.50% | 1,609,862<br>1,616,273<br>16,187  | 17.18%<br>21.17%<br>4.50%      | \$2.18<br>\$1.96<br>\$1.70      | 31,702<br>56,781<br>69          | 305,487<br>326,297<br>4,246     | 558,623<br>464,035<br>(12,223)   | 108,103<br>278,349<br>532     |
| Orange County<br>Class A<br>Class B<br>Class C  | 410<br>815<br>134      | 50,451,157<br>40,185,292<br>5,861,997 | 50,000<br>168,000<br>0  | 4,722,562<br>449,908<br>0 | 5,927,370<br>5,539,323<br>262,901 | 11.75%<br>13.78%<br>4.48% | 7,779,798<br>6,896,156<br>371,879 | 15.42%<br>17.16%<br>6.34%      | \$2.13<br>\$1.75<br>\$1.66      | 383,278<br>80,805<br>(22,379)   | 2,277,373<br>708,062<br>104,713 | 442,054<br>1,125,117<br>(17,955) | 538,985<br>131,349<br>105,236 |
| Orange County Total                             | 1,359                  | 96,498,446                            | 218,000                 | 5,172,470                 | 11,729,594                        | 12.16%                    | 15,047,833                        | 15.59%                         | \$2.00                          | 441,704                         | 3,090,148                       | 1,549,216                        | 775,570                       |