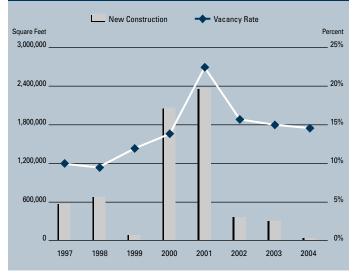

# MARKET HIGHLIGHTS

- Unemployment for the first quarter of 2004 in Orange County is 3.5%, which is the same as it was during the fourth quarter of 2003, and is .5% lower than it was during the first quarter of 2003.
- According to the Los Angeles County Economic Development Corporation, it is estimated that Orange County will add 9,800 new non-farm jobs in 2003, and they are forecasting 29,200 new jobs in 2004. They are also forecasting a 3.5% increase in total personal income for 2004, the highest level in greater Southern California.
- Total space under construction checked in at 284,731 square feet for the first quarter of 2004, which is about 50,000 square feet less than the amount that was under construction in the fourth quarter of 2003.
- The flex vacancy rate checked in at 14.78%, which is lower than it was a year ago at 16.42%. Another sign of strength was the 360,456 square feet of new product that was built in 2003, which has been absorbed.
- The total amount of flex space available in Orange County, which includes both direct and sublease space, is lower than it was a year ago; 19.70% this quarter as compared to 20.63% this quarter last year.
- The average asking Triple Net lease rate per month per foot in Orange County is currently \$1.40, which is a 9.68% decrease over last year's first quarter rate of \$1.55.
- Net absorption for the Flex market this first quarter posted a positive number of 146,919 square feet, this is about the same as last quarter when it was 164,595. This is a positive sign going into 2004.

#### FLEX MARKET STATISTICS

|                      | 102004  | 402003  | 102003  | % CHANGE VS. 1003 |
|----------------------|---------|---------|---------|-------------------|
| Under Construction   | 284,731 | 335,450 | 206,982 | 37.56%            |
| Planned Construction | 167,768 | 212,509 | 201,483 | -16.73%           |
| Vacancy              | 14.78%  | 15.12%  | 16.42%  | -9.99%            |
| Availability         | 19.70%  | 20.86%  | 20.63%  | -4.51%            |
| Pricing              | \$1.40  | \$1.47  | \$1.55  | -9.68%            |
| Net Absorption       | 146,919 | 164,595 | 107,002 | 37.30%            |