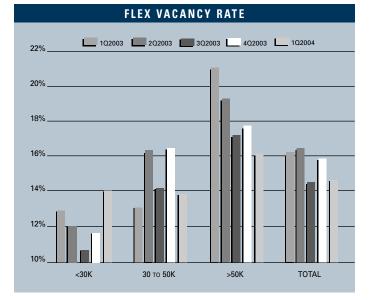

# MARKET HIGHLIGHTS

- Unemployment for the first quarter of 2004 in Orange County is 3.5%, which is the same as it was during the fourth quarter of 2003, and is .5% lower than it was during the first quarter of 2003.
- According to the Los Angeles County Economic Development Corporation, it is estimated that Orange County will add 9,800 new non-farm jobs in 2003, and they are forecasting 29,200 new jobs in 2004. They are also forecasting a 3.5% increase in total personal income for 2004, the highest level in greater Southern California.
- Total space under construction checked in at 284,731 square feet for the first quarter of 2004, which is about 50,000 square feet less than the amount that was under construction in the fourth quarter of 2003.
- The flex vacancy rate checked in at 14.78%, which is lower than it was a year ago at 16.42%. Another sign of strength was the 360,456 square feet of new product that was built in 2003, which has been absorbed.
- The total amount of flex space available in Orange County, which includes both direct and sublease space, is lower than it was a year ago; 19.70% this quarter as compared to 20.63% this quarter last year.
- The average asking Triple Net lease rate per month per foot in Orange County is currently \$1.40, which is a 9.68% decrease over last year's first quarter rate of \$1.55.
- Net absorption for the Flex market this first quarter posted a positive number of 146,919 square feet, this is about the same as last quarter when it was 164,595. This is a positive sign going into 2004.

#### FLEX MARKET STATISTICS

|                      | 102004  | 402003  | 102003  | % CHANGE VS. 1003 |
|----------------------|---------|---------|---------|-------------------|
| Under Construction   | 284,731 | 335,450 | 206,982 | 37.56%            |
| Planned Construction | 167,768 | 212,509 | 201,483 | -16.73%           |
| Vacancy              | 14.78%  | 15.12%  | 16.42%  | -9.99%            |
| Availability         | 19.70%  | 20.86%  | 20.63%  | -4.51%            |
| Pricing              | \$1.40  | \$1.47  | \$1.55  | -9.68%            |
| Net Absorption       | 146,919 | 164,595 | 107,002 | 37.30%            |