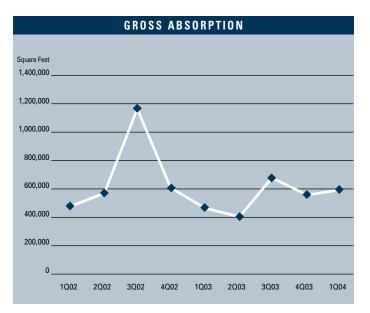

# MARKET HIGHLIGHTS

- Unemployment for the first quarter of 2004 in Orange County is 3.5%, which is the same as it was during the fourth quarter of 2003, and is .5% lower than it was during the first quarter of 2003.
- According to the Los Angeles County Economic Development Corporation, it is estimated that Orange County will add 9,800 new non-farm jobs in 2003, and they are forecasting 29,200 new jobs in 2004. They are also forecasting a 3.5% increase in total personal income for 2004, the highest level in greater Southern California.
- Total space under construction checked in at 284,731 square feet for the first quarter of 2004, which is about 50,000 square feet less than the amount that was under construction in the fourth quarter of 2003.
- The flex vacancy rate checked in at 14.78%, which is lower than it was a year ago at 16.42%. Another sign of strength was the 360,456 square feet of new product that was built in 2003, which has been absorbed.
- The total amount of flex space available in Orange County, which includes both direct and sublease space, is lower than it was a year ago; 19.70% this quarter as compared to 20.63% this quarter last year.
- The average asking Triple Net lease rate per month per foot in Orange County is currently \$1.40, which is a 9.68% decrease over last year's first quarter rate of \$1.55.
- Net absorption for the Flex market this first quarter posted a positive number of 146,919 square feet, this is about the same as last quarter when it was 164,595. This is a positive sign going into 2004.

#### FLEX MARKET STATISTICS

|                      | 102004  | 402003  | 102003  | % CHANGE VS. 1003 |
|----------------------|---------|---------|---------|-------------------|
| Under Construction   | 284,731 | 335,450 | 206,982 | 37.56%            |
| Planned Construction | 167,768 | 212,509 | 201,483 | -16.73%           |
| Vacancy              | 14.78%  | 15.12%  | 16.42%  | -9.99%            |
| Availability         | 19.70%  | 20.86%  | 20.63%  | -4.51%            |
| Pricing              | \$1.40  | \$1.47  | \$1.55  | -9.68%            |
| Net Absorption       | 146,919 | 164,595 | 107,002 | 37.30%            |