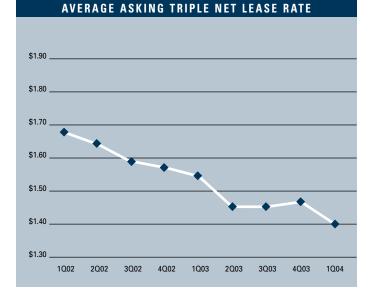

# MARKET HIGHLIGHTS

- Unemployment for the first quarter of 2004 in Orange County is 3.5%, which is the same as it was during the fourth quarter of 2003, and is .5% lower than it was during the first quarter of 2003.
- According to the Los Angeles County Economic Development Corporation, it is estimated that Orange County will add 9,800 new non-farm jobs in 2003, and they are forecasting 29,200 new jobs in 2004. They are also forecasting a 3.5% increase in total personal income for 2004, the highest level in greater Southern California.
- Total space under construction checked in at 284,731 square feet for the first quarter of 2004, which is about 50,000 square feet less than the amount that was under construction in the fourth quarter of 2003.
- The flex vacancy rate checked in at 14.78%, which is lower than it was a year ago at 16.42%. Another sign of strength was the 360,456 square feet of new product that was built in 2003, which has been absorbed.
- The total amount of flex space available in Orange County, which includes both direct and sublease space, is lower than it was a year ago; 19.70% this quarter as compared to 20.63% this quarter last year.
- The average asking Triple Net lease rate per month per foot in Orange County is currently \$1.40, which is a 9.68% decrease over last year's first quarter rate of \$1.55.
- Net absorption for the Flex market this first quarter posted a positive number of 146,919 square feet, this is about the same as last quarter when it was 164,595. This is a positive sign going into 2004.