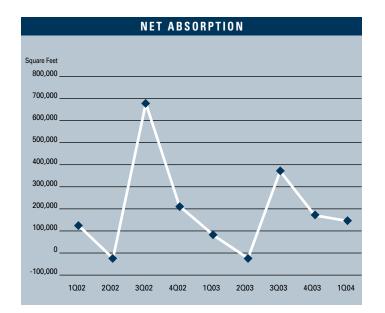

# MARKET HIGHLIGHTS

- Unemployment for the first quarter of 2004 in Orange County is 3.5%, which is the same as it was during the fourth quarter of 2003, and is .5% lower than it was during the first quarter of 2003.
- According to the Los Angeles County Economic Development Corporation, it is estimated that Orange County will add 9,800 new non-farm jobs in 2003, and they are forecasting 29,200 new jobs in 2004. They are also forecasting a 3.5% increase in total personal income for 2004, the highest level in greater Southern California.
- Total space under construction checked in at 284,731 square feet for the first quarter of 2004, which is about 50,000 square feet less than the amount that was under construction in the fourth quarter of 2003.
- The flex vacancy rate checked in at 14.78%, which is lower than it was a year ago at 16.42%. Another sign of strength was the 360,456 square feet of new product that was built in 2003, which has been absorbed.
- The total amount of flex space available in Orange County, which includes both direct and sublease space, is lower than it was a year ago; 19.70% this quarter as compared to 20.63% this quarter last year.
- The average asking Triple Net lease rate per month per foot in Orange County is currently \$1.40, which is a 9.68% decrease over last year's first quarter rate of \$1.55.
- Net absorption for the Flex market this first quarter posted a positive number of 146,919 square feet, this is about the same as last quarter when it was 164,595. This is a positive sign going into 2004.

#### FLEX MARKET STATISTICS

|                      | 102004  | 402003  | 102003  | % CHANGE VS. 1003 |
|----------------------|---------|---------|---------|-------------------|
| Under Construction   | 284,731 | 335,450 | 206,982 | 37.56%            |
| Planned Construction | 167,768 | 212,509 | 201,483 | -16.73%           |
| Vacancy              | 14.78%  | 15.12%  | 16.42%  | -9.99%            |
| Availability         | 19.70%  | 20.86%  | 20.63%  | -4.51%            |
| Pricing              | \$1.40  | \$1.47  | \$1.55  | -9.68%            |
| Net Absorption       | 146,919 | 164,595 | 107,002 | 37.30%            |