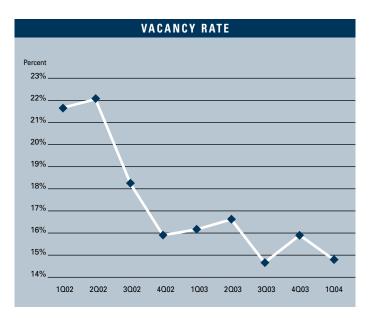

# MARKET HIGHLIGHTS

- Unemployment for the first quarter of 2004 in Orange County is 3.5%, which is the same as it was during the fourth quarter of 2003, and is .5% lower than it was during the first quarter of 2003.
- According to the Los Angeles County Economic Development Corporation, it is estimated that Orange County will add 9,800 new non-farm jobs in 2003, and they are forecasting 29,200 new jobs in 2004. They are also forecasting a 3.5% increase in total personal income for 2004, the highest level in greater Southern California.
- Total space under construction checked in at 284,731 square feet for the first quarter of 2004, which is about 50,000 square feet less than the amount that was under construction in the fourth quarter of 2003.
- The flex vacancy rate checked in at 14.78%, which is lower than it was a year ago at 16.42%. Another sign of strength was the 360,456 square feet of new product that was built in 2003, which has been absorbed.
- The total amount of flex space available in Orange County, which includes both direct and sublease space, is lower than it was a year ago; 19.70% this quarter as compared to 20.63% this quarter last year.
- The average asking Triple Net lease rate per month per foot in Orange County is currently \$1.40, which is a 9.68% decrease over last year's first quarter rate of \$1.55.
- Net absorption for the Flex market this first quarter posted a positive number of 146,919 square feet, this is about the same as last quarter when it was 164,595. This is a positive sign going into 2004.