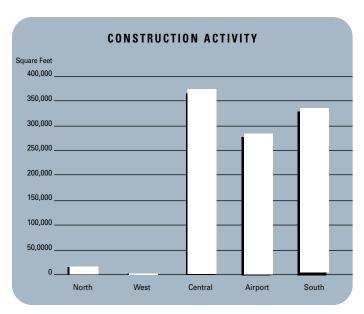

## **Market Highlights**

- Unemployment for the first quarter of 2003 in Orange County is 4.0%, which is an increase of .1% when compared to the fourth quarter of 2002 and up .4% since the first quarter of 2002.
- According to Chapman University it is estimated that Orange County added 4,000 new jobs in 2002. Furthermore, they are forecasting 23,000 new jobs will be added to the county in 2003 as the Orange County economy is expected to continue its recovery into next year.
- Total space under construction checked in at just over 1 million square feet for the first quarter of 2003, which is 7% more than what was under construction in the first quarter of 2002.
- The office vacancy rate checked in at 14.22%, which is lower than the 14.52% rate of the fourth quarter of 2002; this is a sign of strength with almost 2 million square feet of new product that was built in 2002 being absorbed. Keep in mind that this rate of 14.22% is much lower than the 25% vacancy rates Orange County experienced back in the early 90's.
- The total amount of office space available, this includes both direct and sublease space, in Orange County stayed about the same at 16.07% this quarter from 16.91% in the first quarter of 2002.
- The average asking Full Service Gross lease rate per month per foot in Orange County is currently \$2.04, which is a 5% decrease over last year's first quarter rate of \$2.14.
- Net absorption for the county this quarter posted a positive number of 271,462 square feet for the first quarter of this year, giving the county a great start for 2003.

|                      | 102003    | 402002    | 102002    | % CHANGE VS. 1002 |
|----------------------|-----------|-----------|-----------|-------------------|
| Under Construction   | 1,030,093 | 716,443   | 963,362   | 6.93%             |
| Planned Construction | 5,361,114 | 6,108,620 | 7,902,626 | -32.16%           |
| Vacancy              | 14.22%    | 14.52%    | 14.90%    | -4.56%            |
| Availability         | 16.07%    | 18.63%    | 16.91%    | -4.97%            |
| Pricing              | \$2.04    | \$2.07    | \$2.14    | -4.67%            |
| Net Absorption       | 271,462   | 610,045   | 308,763   | -12.08%           |