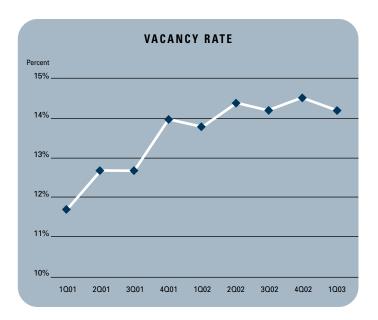

## **Market Highlights**

- Unemployment for the first quarter of 2003 in Orange County is 4.0%, which is an increase of .1% when compared to the fourth quarter of 2002 and up .4% since the first quarter of 2002.
- According to Chapman University it is estimated that Orange County added 4,000 new jobs in 2002. Furthermore, they are forecasting 23,000 new jobs will be added to the county in 2003 as the Orange County economy is expected to continue its recovery into next year.
- Total space under construction checked in at just over 1 million square feet for the first quarter of 2003, which is 7% more than what was under construction in the first quarter of 2002.
- The office vacancy rate checked in at 14.22%, which is lower than the 14.52% rate of the fourth quarter of 2002; this is a sign of strength with almost 2 million square feet of new product that was built in 2002 being absorbed. Keep in mind that this rate of 14.22% is much lower than the 25% vacancy rates Orange County experienced back in the early 90's.
- The total amount of office space available, this includes both direct and sublease space, in Orange County stayed about the same at 16.07% this quarter from 16.91% in the first quarter of 2002.
- The average asking Full Service Gross lease rate per month per foot in Orange County is currently \$2.04, which is a 5% decrease over last year's first quarter rate of \$2.14.
- Net absorption for the county this quarter posted a positive number of 271,462 square feet for the first quarter of this year, giving the county a great start for 2003.