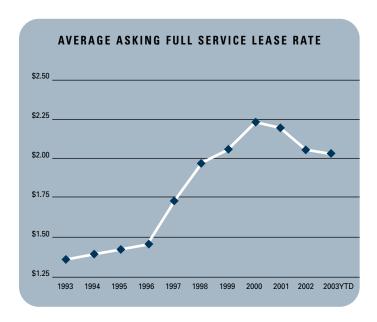

## **Market Highlights**

- Unemployment for the first quarter of 2003 in Orange County is 4.0%, which is an increase of .1% when compared to the fourth quarter of 2002 and up .4% since the first quarter of 2002.
- According to Chapman University it is estimated that Orange County added 4,000 new jobs in 2002. Furthermore, they are forecasting 23,000 new jobs will be added to the county in 2003 as the Orange County economy is expected to continue its recovery into next year.
- Total space under construction checked in at just over 1 million square feet for the first quarter of 2003, which is 7% more than what was under construction in the first quarter of 2002.
- The office vacancy rate checked in at 14.22%, which is lower than the 14.52% rate of the fourth quarter of 2002; this is a sign of strength with almost 2 million square feet of new product that was built in 2002 being absorbed. Keep in mind that this rate of 14.22% is much lower than the 25% vacancy rates Orange County experienced back in the early 90's.
- The total amount of office space available, this includes both direct and sublease space, in Orange County stayed about the same at 16.07% this quarter from 16.91% in the first quarter of 2002.
- The average asking Full Service Gross lease rate per month per foot in Orange County is currently \$2.04, which is a 5% decrease over last year's first quarter rate of \$2.14.
- Net absorption for the county this quarter posted a positive number of 271,462 square feet for the first quarter of this year, giving the county a great start for 2003.