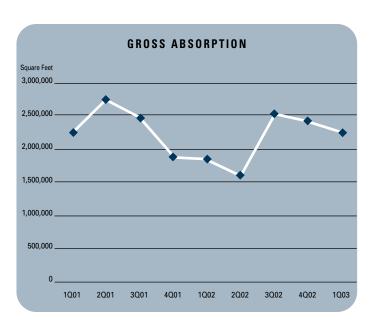

## **Market Highlights**

- Unemployment for the first quarter of 2003 in Orange County is 4.0%, which is an increase of .1% when compared to the fourth quarter of 2002 and up .4% since the first quarter of 2002.
- According to Chapman University it is estimated that Orange County added 4,000 new jobs in 2002. Furthermore, they are forecasting 23,000 new jobs will be added to the county in 2003 as the Orange County economy is expected to continue its recovery into next year.
- Total space under construction checked in at just over 1 million square feet for the first quarter of 2003, which is 7% more than what was under construction in the first quarter of 2002.
- The office vacancy rate checked in at 14.22%, which is lower than the 14.52% rate of the fourth quarter of 2002; this is a sign of strength with almost 2 million square feet of new product that was built in 2002 being absorbed. Keep in mind that this rate of 14.22% is much lower than the 25% vacancy rates Orange County experienced back in the early 90's.
- The total amount of office space available, this includes both direct and sublease space, in Orange County stayed about the same at 16.07% this quarter from 16.91% in the first quarter of 2002.
- The average asking Full Service Gross lease rate per month per foot in Orange County is currently \$2.04, which is a 5% decrease over last year's first quarter rate of \$2.14.
- Net absorption for the county this quarter posted a positive number of 271,462 square feet for the first quarter of this year, giving the county a great start for 2003.

|                      | 102003    | 402002    | 102002    | % CHANGE VS. 1002 |
|----------------------|-----------|-----------|-----------|-------------------|
| Under Construction   | 1,030,093 | 716,443   | 963,362   | 6.93%             |
| Planned Construction | 5,361,114 | 6,108,620 | 7,902,626 | -32.16%           |
| Vacancy              | 14.22%    | 14.52%    | 14.90%    | -4.56%            |
| Availability         | 16.07%    | 18.63%    | 16.91%    | -4.97%            |
| Pricing              | \$2.04    | \$2.07    | \$2.14    | -4.67%            |
| Net Absorption       | 271,462   | 610,045   | 308,763   | -12.08%           |