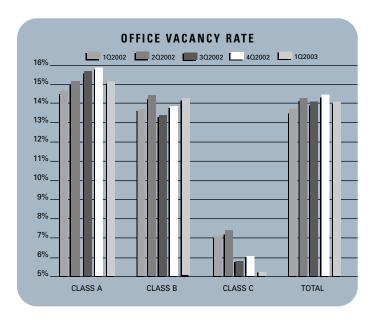

## **Market Highlights**

- Unemployment for the first quarter of 2003 in Orange County is 4.0%, which is an increase of .1% when compared to the fourth quarter of 2002 and up .4% since the first quarter of 2002.
- According to Chapman University it is estimated that Orange County added 4,000 new jobs in 2002. Furthermore, they are forecasting 23,000 new jobs will be added to the county in 2003 as the Orange County economy is expected to continue its recovery into next year.
- Total space under construction checked in at just over 1 million square feet for the first quarter of 2003, which is 7% more than what was under construction in the first quarter of 2002.
- The office vacancy rate checked in at 14.22%, which is lower than the 14.52% rate of the fourth quarter of 2002; this is a sign of strength with almost 2 million square feet of new product that was built in 2002 being absorbed. Keep in mind that this rate of 14.22% is much lower than the 25% vacancy rates Orange County experienced back in the early 90's.
- The total amount of office space available, this includes both direct and sublease space, in Orange County stayed about the same at 16.07% this quarter from 16.91% in the first quarter of 2002.
- The average asking Full Service Gross lease rate per month per foot in Orange County is currently \$2.04, which is a 5% decrease over last year's first quarter rate of \$2.14.
- Net absorption for the county this quarter posted a positive number of 271,462 square feet for the first quarter of this year, giving the county a great start for 2003.