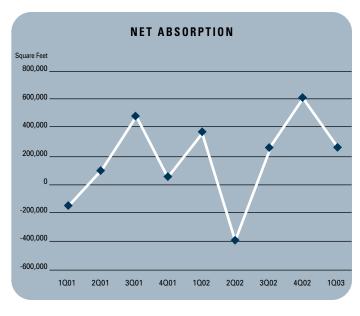

## **Market Highlights**

- Unemployment for the first quarter of 2003 in Orange County is 4.0%, which is an increase of .1% when compared to the fourth quarter of 2002 and up .4% since the first quarter of 2002.
- According to Chapman University it is estimated that Orange County added 4,000 new jobs in 2002. Furthermore, they are forecasting 23,000 new jobs will be added to the county in 2003 as the Orange County economy is expected to continue its recovery into next year.
- Total space under construction checked in at just over 1 million square feet for the first quarter of 2003, which is 7% more than what was under construction in the first quarter of 2002.
- The office vacancy rate checked in at 14.22%, which is lower than the 14.52% rate of the fourth quarter of 2002; this is a sign of strength with almost 2 million square feet of new product that was built in 2002 being absorbed. Keep in mind that this rate of 14.22% is much lower than the 25% vacancy rates Orange County experienced back in the early 90's.
- The total amount of office space available, this includes both direct and sublease space, in Orange County stayed about the same at 16.07% this quarter from 16.91% in the first quarter of 2002.
- The average asking Full Service Gross lease rate per month per foot in Orange County is currently \$2.04, which is a 5% decrease over last year's first quarter rate of \$2.14.
- Net absorption for the county this quarter posted a positive number of 271,462 square feet for the first quarter of this year, giving the county a great start for 2003.

|                      | 102003    | 402002    | 102002    | % CHANGE VS. 1002 |
|----------------------|-----------|-----------|-----------|-------------------|
| Under Construction   | 1,030,093 | 716,443   | 963,362   | 6.93%             |
| Planned Construction | 5,361,114 | 6,108,620 | 7,902,626 | -32.16%           |
| Vacancy              | 14.22%    | 14.52%    | 14.90%    | -4.56%            |
| Availability         | 16.07%    | 18.63%    | 16.91%    | -4.97%            |
| Pricing              | \$2.04    | \$2.07    | \$2.14    | -4.67%            |
| Net Absorption       | 271,462   | 610,045   | 308,763   | -12.08%           |