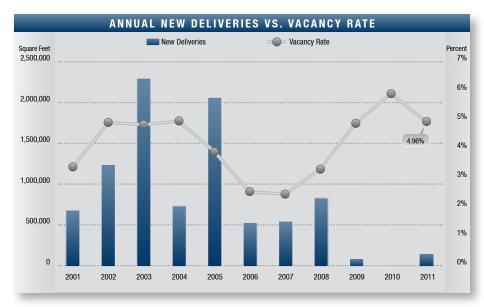

## Market Highlights

- Encouraging Numbers The Mid-Counties industrial
  market conveyed more promise of recovery at the end
  of 2011. Vacancy displayed a year-over-year decrease of
  over 16%, availability rates continued to trend downward,
  and net absorption posted a positive number for the fourth
  consecutive quarter. Demand picked up, with Labor Day
  of 2010 marking the beginning of a renewed interest in
  sales transactions, and tenants began signing longer lease
  commitments. While these are positive indications, stability
  and job growth will need to be sustained in coming quarters
  to be considered recovery.
- Construction There was just 168,574 square feet, all in Santa Fe Springs, under construction in the Mid-Counties during the fourth quarter of 2011. A lack of demand, shrinking availability of land, scarce financing, and rising construction costs have led to few projects being developed.
- Vacancy Direct/sublease space (unoccupied) finished the year at 4.96%, a little higher than the previous quarter's rate of 4.84% but 16.07% lower than 2010's fourth quarter rate of 5.91%. The Santa Fe Springs submarket, which currently represents nearly half of all industrial buildings in the Mid-Counties, had a vacancy rate of 4.19% at the end of the fourth quarter.
- Availability Direct/sublease space being marketed was 8.44% at the end of the fourth quarter of 2011, down over 8.76% from the 9.25% we saw in the same quarter of 2010 and displaying the lowest availability rate seen in the Mid-Counties industrial market in three years.
- Lease Rates The average asking triple-net lease rate was \$.46 cents per square foot per month in the fourth quarter of 2011, two cents higher than the previous quarter and four cents higher than in the fourth quarter of 2010. We are forecasting that lease rates will continue to rise, ending the year at \$.50.
- Absorption The Mid-Counties industrial market posted 1.3 million square feet of positive absorption for 2011, making

- up for the 1.2 million square feet of negative absorption in 2010 and constituting the strongest trend of positive net absorption seen since 2006.
- Transaction Activity Leasing activity for 2011 checked in at 4.6 million square feet, a decrease from the prior year's figure of 13.3 million square feet. Sales activity increased, posting 3 million square feet for 2011 compared to the 1.7 million square feet we saw in 2010. Details of the largest transactions for 2011 can be found on the back page of this report.
- Employment The unemployment rate in Los Angeles County was 11.9% in November 2011, down from a revised 12.2% in October 2011 and below the 2010 estimate of 13%. This compares with an unadjusted unemployment rate of 10.9% for California and 8.2% for the nation during the same period. According to the State of California Employment Development Department, Los Angeles County displayed an overall net gain of 12,500 jobs between November 2010 and November 2011. The largest gains were 9,800 in educational & health services and 6,600 in information; however, Los Angeles County lost 5,100 government jobs during that same period.
- Overall We are seeing a decrease in the amount of available space being marketed, as well as an increase in investment sales activity. Positive absorption has begun and lease rate are beginning to rise, and with little new deliveries in the pipeline to apply upward pressure on vacancy, the market should continue to stabilize. We expect to see a continued increase in investment activity in the coming quarters as lenders continue to dispose of distressed assets. We should also see an increase in leasing activity as many short-term deals come up for renewal and as job creation occurs. As unemployment rates drop and consumer confidence stabilizes, the industrial market will continue to recover.

| MID                       | COUNTIE   | S MARK      | ET OVERV    | I E W                |  |
|---------------------------|-----------|-------------|-------------|----------------------|--|
|                           | 2011      | 2010        | 2009        | % of Change vs. 2010 |  |
| Total Vacancy Rate        | 4.96%     | 5.91%       | 4.85%       | (16.07%)             |  |
| Availability Rate         | 8.44%     | 9.25%       | 11.55%      | (8.76%)              |  |
| Average Asking Lease Rate | \$0.46    | \$0.42      | \$0.49      | 9.52%                |  |
| Sale & Lease Transactions | 7,635,446 | 14,950,890  | 8,190,432   | (48.93%)             |  |
| Gross Absorption          | 7,686,667 | 7,548,494   | 5,947,195   | 1.83%                |  |
| Net Absorption            | 1,299,356 | (1,214,487) | (1,697,521) | N/A                  |  |