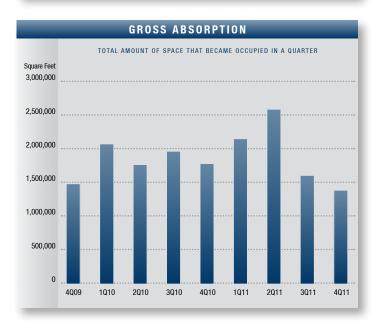

## Market Highlights

- Encouraging Numbers The Mid-Counties industrial
  market conveyed more promise of recovery at the end
  of 2011. Vacancy displayed a year-over-year decrease of
  over 16%, availability rates continued to trend downward,
  and net absorption posted a positive number for the fourth
  consecutive quarter. Demand picked up, with Labor Day
  of 2010 marking the beginning of a renewed interest in
  sales transactions, and tenants began signing longer lease
  commitments. While these are positive indications, stability
  and job growth will need to be sustained in coming quarters
  to be considered recovery.
- Construction There was just 168,574 square feet, all in Santa Fe Springs, under construction in the Mid-Counties during the fourth quarter of 2011. A lack of demand, shrinking availability of land, scarce financing, and rising construction costs have led to few projects being developed.
- Vacancy Direct/sublease space (unoccupied) finished the year at 4.96%, a little higher than the previous quarter's rate of 4.84% but 16.07% lower than 2010's fourth quarter rate of 5.91%. The Santa Fe Springs submarket, which currently represents nearly half of all industrial buildings in the Mid-Counties, had a vacancy rate of 4.19% at the end of the fourth quarter.
- Availability Direct/sublease space being marketed was 8.44% at the end of the fourth quarter of 2011, down over 8.76% from the 9.25% we saw in the same quarter of 2010 and displaying the lowest availability rate seen in the Mid-Counties industrial market in three years.
- Lease Rates The average asking triple-net lease rate was \$.46 cents per square foot per month in the fourth quarter of 2011, two cents higher than the previous quarter and four cents higher than in the fourth quarter of 2010. We are forecasting that lease rates will continue to rise, ending the year at \$.50.
- Absorption The Mid-Counties industrial market posted 1.3 million square feet of positive absorption for 2011, making

- up for the 1.2 million square feet of negative absorption in 2010 and constituting the strongest trend of positive net absorption seen since 2006.
- Transaction Activity Leasing activity for 2011 checked in at 4.6 million square feet, a decrease from the prior year's figure of 13.3 million square feet. Sales activity increased, posting 3 million square feet for 2011 compared to the 1.7 million square feet we saw in 2010. Details of the largest transactions for 2011 can be found on the back page of this report.
- Employment The unemployment rate in Los Angeles County was 11.9% in November 2011, down from a revised 12.2% in October 2011 and below the 2010 estimate of 13%. This compares with an unadjusted unemployment rate of 10.9% for California and 8.2% for the nation during the same period. According to the State of California Employment Development Department, Los Angeles County displayed an overall net gain of 12,500 jobs between November 2010 and November 2011. The largest gains were 9,800 in educational & health services and 6,600 in information; however, Los Angeles County lost 5,100 government jobs during that same period.
- Overall We are seeing a decrease in the amount of available space being marketed, as well as an increase in investment sales activity. Positive absorption has begun and lease rate are beginning to rise, and with little new deliveries in the pipeline to apply upward pressure on vacancy, the market should continue to stabilize. We expect to see a continued increase in investment activity in the coming quarters as lenders continue to dispose of distressed assets. We should also see an increase in leasing activity as many short-term deals come up for renewal and as job creation occurs. As unemployment rates drop and consumer confidence stabilizes, the industrial market will continue to recover.

| MID                       | COUNTIE   | S MARK      | ET OVERV    | I E W                |  |
|---------------------------|-----------|-------------|-------------|----------------------|--|
|                           | 2011      | 2010        | 2009        | % of Change vs. 2010 |  |
| Total Vacancy Rate        | 4.96%     | 5.91%       | 4.85%       | (16.07%)             |  |
| Availability Rate         | 8.44%     | 9.25%       | 11.55%      | (8.76%)              |  |
| Average Asking Lease Rate | \$0.46    | \$0.42      | \$0.49      | 9.52%                |  |
| Sale & Lease Transactions | 7,635,446 | 14,950,890  | 8,190,432   | (48.93%)             |  |
| Gross Absorption          | 7,686,667 | 7,548,494   | 5,947,195   | 1.83%                |  |
| Net Absorption            | 1,299,356 | (1,214,487) | (1,697,521) | N/A                  |  |