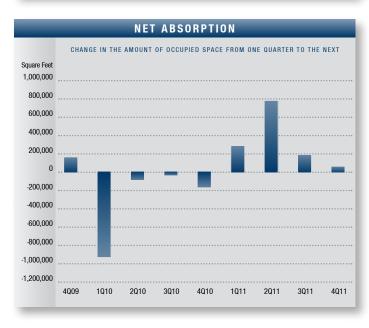

## Market Highlights

- Encouraging Numbers The Mid-Counties industrial
  market conveyed more promise of recovery at the end
  of 2011. Vacancy displayed a year-over-year decrease of
  over 16%, availability rates continued to trend downward,
  and net absorption posted a positive number for the fourth
  consecutive quarter. Demand picked up, with Labor Day
  of 2010 marking the beginning of a renewed interest in
  sales transactions, and tenants began signing longer lease
  commitments. While these are positive indications, stability
  and job growth will need to be sustained in coming quarters
  to be considered recovery.
- Construction There was just 168,574 square feet, all in Santa Fe Springs, under construction in the Mid-Counties during the fourth quarter of 2011. A lack of demand, shrinking availability of land, scarce financing, and rising construction costs have led to few projects being developed.
- Vacancy Direct/sublease space (unoccupied) finished the year at 4.96%, a little higher than the previous quarter's rate of 4.84% but 16.07% lower than 2010's fourth quarter rate of 5.91%. The Santa Fe Springs submarket, which currently represents nearly half of all industrial buildings in the Mid-Counties, had a vacancy rate of 4.19% at the end of the fourth quarter.
- Availability Direct/sublease space being marketed was 8.44% at the end of the fourth quarter of 2011, down over 8.76% from the 9.25% we saw in the same quarter of 2010 and displaying the lowest availability rate seen in the Mid-Counties industrial market in three years.
- Lease Rates The average asking triple-net lease rate was \$.46 cents per square foot per month in the fourth quarter of 2011, two cents higher than the previous quarter and four cents higher than in the fourth quarter of 2010. We are forecasting that lease rates will continue to rise, ending the year at \$.50.
- Absorption The Mid-Counties industrial market posted 1.3 million square feet of positive absorption for 2011, making

- up for the 1.2 million square feet of negative absorption in 2010 and constituting the strongest trend of positive net absorption seen since 2006.
- Transaction Activity Leasing activity for 2011 checked in at 4.6 million square feet, a decrease from the prior year's figure of 13.3 million square feet. Sales activity increased, posting 3 million square feet for 2011 compared to the 1.7 million square feet we saw in 2010. Details of the largest transactions for 2011 can be found on the back page of this report.
- Employment The unemployment rate in Los Angeles County was 11.9% in November 2011, down from a revised 12.2% in October 2011 and below the 2010 estimate of 13%. This compares with an unadjusted unemployment rate of 10.9% for California and 8.2% for the nation during the same period. According to the State of California Employment Development Department, Los Angeles County displayed an overall net gain of 12,500 jobs between November 2010 and November 2011. The largest gains were 9,800 in educational & health services and 6,600 in information; however, Los Angeles County lost 5,100 government jobs during that same period.
- Overall We are seeing a decrease in the amount of available space being marketed, as well as an increase in investment sales activity. Positive absorption has begun and lease rate are beginning to rise, and with little new deliveries in the pipeline to apply upward pressure on vacancy, the market should continue to stabilize. We expect to see a continued increase in investment activity in the coming quarters as lenders continue to dispose of distressed assets. We should also see an increase in leasing activity as many short-term deals come up for renewal and as job creation occurs. As unemployment rates drop and consumer confidence stabilizes, the industrial market will continue to recover.

| MID                       | COUNTIE   | S MARK      | ET OVERV    | I E W                |  |
|---------------------------|-----------|-------------|-------------|----------------------|--|
|                           | 2011      | 2010        | 2009        | % of Change vs. 2010 |  |
| Total Vacancy Rate        | 4.96%     | 5.91%       | 4.85%       | (16.07%)             |  |
| Availability Rate         | 8.44%     | 9.25%       | 11.55%      | (8.76%)              |  |
| Average Asking Lease Rate | \$0.46    | \$0.42      | \$0.49      | 9.52%                |  |
| Sale & Lease Transactions | 7,635,446 | 14,950,890  | 8,190,432   | (48.93%)             |  |
| Gross Absorption          | 7,686,667 | 7,548,494   | 5,947,195   | 1.83%                |  |
| Net Absorption            | 1,299,356 | (1,214,487) | (1,697,521) | N/A                  |  |