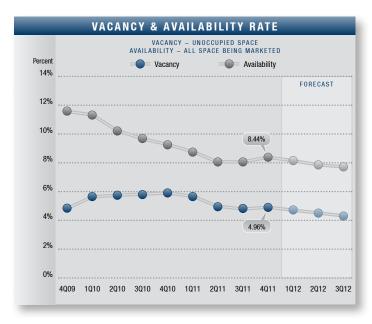

## Market Highlights

- Encouraging Numbers The Mid-Counties industrial
  market conveyed more promise of recovery at the end
  of 2011. Vacancy displayed a year-over-year decrease of
  over 16%, availability rates continued to trend downward,
  and net absorption posted a positive number for the fourth
  consecutive quarter. Demand picked up, with Labor Day
  of 2010 marking the beginning of a renewed interest in
  sales transactions, and tenants began signing longer lease
  commitments. While these are positive indications, stability
  and job growth will need to be sustained in coming quarters
  to be considered recovery.
- Construction There was just 168,574 square feet, all in Santa Fe Springs, under construction in the Mid-Counties during the fourth quarter of 2011. A lack of demand, shrinking availability of land, scarce financing, and rising construction costs have led to few projects being developed.
- Vacancy Direct/sublease space (unoccupied) finished the year at 4.96%, a little higher than the previous quarter's rate of 4.84% but 16.07% lower than 2010's fourth quarter rate of 5.91%. The Santa Fe Springs submarket, which currently represents nearly half of all industrial buildings in the Mid-Counties, had a vacancy rate of 4.19% at the end of the fourth quarter.
- Availability Direct/sublease space being marketed was 8.44% at the end of the fourth quarter of 2011, down over 8.76% from the 9.25% we saw in the same quarter of 2010 and displaying the lowest availability rate seen in the Mid-Counties industrial market in three years.
- Lease Rates The average asking triple-net lease rate was \$.46 cents per square foot per month in the fourth quarter of 2011, two cents higher than the previous quarter and four cents higher than in the fourth quarter of 2010. We are forecasting that lease rates will continue to rise, ending the year at \$.50.
- Absorption The Mid-Counties industrial market posted 1.3 million square feet of positive absorption for 2011, making

| MID                       | COUNTIE   | S MARK      | ET OVERV    | I E W                |  |
|---------------------------|-----------|-------------|-------------|----------------------|--|
|                           | 2011      | 2010        | 2009        | % of Change vs. 2010 |  |
| Total Vacancy Rate        | 4.96%     | 5.91%       | 4.85%       | (16.07%)             |  |
| Availability Rate         | 8.44%     | 9.25%       | 11.55%      | (8.76%)              |  |
| Average Asking Lease Rate | \$0.46    | \$0.42      | \$0.49      | 9.52%                |  |
| Sale & Lease Transactions | 7,635,446 | 14,950,890  | 8,190,432   | (48.93%)             |  |
| Gross Absorption          | 7,686,667 | 7,548,494   | 5,947,195   | 1.83%                |  |
| Net Absorption            | 1,299,356 | (1,214,487) | (1,697,521) | N/A                  |  |