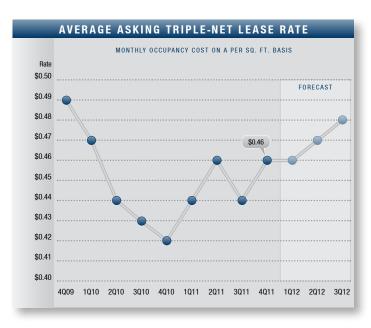

## Market Highlights

- Encouraging Numbers The Mid-Counties industrial
  market conveyed more promise of recovery at the end
  of 2011. Vacancy displayed a year-over-year decrease of
  over 16%, availability rates continued to trend downward,
  and net absorption posted a positive number for the fourth
  consecutive quarter. Demand picked up, with Labor Day
  of 2010 marking the beginning of a renewed interest in
  sales transactions, and tenants began signing longer lease
  commitments. While these are positive indications, stability
  and job growth will need to be sustained in coming quarters
  to be considered recovery.
- Construction There was just 168,574 square feet, all in Santa Fe Springs, under construction in the Mid-Counties during the fourth quarter of 2011. A lack of demand, shrinking availability of land, scarce financing, and rising construction costs have led to few projects being developed.
- Vacancy Direct/sublease space (unoccupied) finished the year at 4.96%, a little higher than the previous quarter's rate of 4.84% but 16.07% lower than 2010's fourth quarter rate of 5.91%. The Santa Fe Springs submarket, which currently represents nearly half of all industrial buildings in the Mid-Counties, had a vacancy rate of 4.19% at the end of the fourth quarter.
- Availability Direct/sublease space being marketed was 8.44% at the end of the fourth quarter of 2011, down over 8.76% from the 9.25% we saw in the same quarter of 2010 and displaying the lowest availability rate seen in the Mid-Counties industrial market in three years.
- Lease Rates The average asking triple-net lease rate was \$.46 cents per square foot per month in the fourth quarter of 2011, two cents higher than the previous quarter and four cents higher than in the fourth quarter of 2010. We are forecasting that lease rates will continue to rise, ending the year at \$.50.
- Absorption The Mid-Counties industrial market posted 1.3 million square feet of positive absorption for 2011, making

| MID                       | COUNTIE   | S MARK      | ET OVERV    | I E W                |  |
|---------------------------|-----------|-------------|-------------|----------------------|--|
|                           | 2011      | 2010        | 2009        | % of Change vs. 2010 |  |
| Total Vacancy Rate        | 4.96%     | 5.91%       | 4.85%       | (16.07%)             |  |
| Availability Rate         | 8.44%     | 9.25%       | 11.55%      | (8.76%)              |  |
| Average Asking Lease Rate | \$0.46    | \$0.42      | \$0.49      | 9.52%                |  |
| Sale & Lease Transactions | 7,635,446 | 14,950,890  | 8,190,432   | (48.93%)             |  |
| Gross Absorption          | 7,686,667 | 7,548,494   | 5,947,195   | 1.83%                |  |
| Net Absorption            | 1,299,356 | (1,214,487) | (1,697,521) | N/A                  |  |