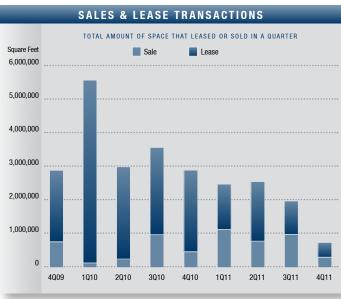

- up for the 1.2 million square feet of negative absorption in 2010 and constituting the strongest trend of positive net absorption seen since 2006.
- Transaction Activity Leasing activity for 2011 checked in at 4.6 million square feet, a decrease from the prior year's figure of 13.3 million square feet. Sales activity increased, posting 3 million square feet for 2011 compared to the 1.7 million square feet we saw in 2010. Details of the largest transactions for 2011 can be found on the back page of this report.
- Employment The unemployment rate in Los Angeles County was 11.9% in November 2011, down from a revised 12.2% in October 2011 and below the 2010 estimate of 13%. This compares with an unadjusted unemployment rate of 10.9% for California and 8.2% for the nation during the same period. According to the State of California Employment Development Department, Los Angeles County displayed an overall net gain of 12,500 jobs between November 2010 and November 2011. The largest gains were 9,800 in educational & health services and 6,600 in information; however, Los Angeles County lost 5,100 government jobs during that same period.
- Overall We are seeing a decrease in the amount of available space being marketed, as well as an increase in investment sales activity. Positive absorption has begun and lease rate are beginning to rise, and with little new deliveries in the pipeline to apply upward pressure on vacancy, the market should continue to stabilize. We expect to see a continued increase in investment activity in the coming quarters as lenders continue to dispose of distressed assets. We should also see an increase in leasing activity as many short-term deals come up for renewal and as job creation occurs. As unemployment rates drop and consumer confidence stabilizes, the industrial market will continue to recover.

| MID                       | COUNTIE   | S MARK      | ET OVERV    | I E W                |  |
|---------------------------|-----------|-------------|-------------|----------------------|--|
|                           | 2011      | 2010        | 2009        | % of Change vs. 2010 |  |
| Total Vacancy Rate        | 4.96%     | 5.91%       | 4.85%       | (16.07%)             |  |
| Availability Rate         | 8.44%     | 9.25%       | 11.55%      | (8.76%)              |  |
| Average Asking Lease Rate | \$0.46    | \$0.42      | \$0.49      | 9.52%                |  |
| Sale & Lease Transactions | 7,635,446 | 14,950,890  | 8,190,432   | (48.93%)             |  |
| Gross Absorption          | 7,686,667 | 7,548,494   | 5,947,195   | 1.83%                |  |
| Net Absorption            | 1,299,356 | (1,214,487) | (1,697,521) | N/A                  |  |