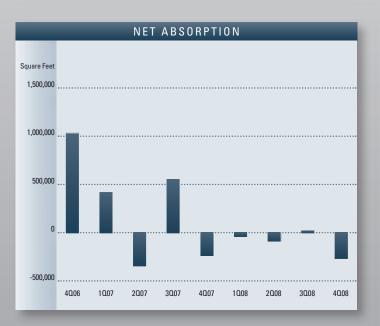

- Planned construction for this area is lower than this same time last year. Currently there is only 73,112 square feet on the slate as being planned with some other projects being discussed.
- ٠ Net absorption for the Mid Counties this quarter posted a negative number of 277,507 square feet, for a total of 427,630 square feet of negative absorption for 2008.
- According to the State of California Employment Development Department, Los Angeles County lost 20,400 payroll jobs over the last twelve months, most of which were in construction, trade, transportation, and utilities. However, between October 2008 and November 2008 Los Angeles County gained 5,000 jobs overall, most of the gains were in government, motion picture & sound recording sectors. Leisure, hospitality, manufacturing and construction recorded the largest month over month decline.
- The unemployment rate in Los Angeles County was 8.9% in November 2008, up from the revised 8.3% percent in October 2008, and above the year ago estimate of 5.3%. This compares with an unadjusted unemployment rate of 8.4 percent for California and 6.7 percent for the nation during the same period.
- Rental rates are expected to remain at current levels in the short run as the financial markets correct.
- Looking ahead into 2009, the industrial market will exhibit many similar characteristics to the past few quarters. Limited opportunities for new development will open with land and sales prices remaining high. Multi-tenant, manufacturing and distribution buildings will probably not undergo development, as few large land parcels will become available. Industrial buildings for both sale and lease will remain viable options for those looking to enter the Mid-Counties Industrial market.

#### COUNTIES MARKET OVERVIEW MID

|                           | 2008      | 2007      | 2006      | % CHANGE VS. 2007 |
|---------------------------|-----------|-----------|-----------|-------------------|
| Inventory Added           | 798,782   | 552,132   | 466,506   | 44.67%            |
| Under Construction        | 67,360    | 993,427   | 512,073   | -93.22%           |
| Vacancy Rate              | 3.58%     | 2.58%     | 2.42%     | 38.76%            |
| Availablity Rate          | 5.95%     | 3.28%     | 3.84%     | 81.40%            |
| Average Asking Lease Rate | \$0.58    | \$0.60    | \$0.55    | -3.33%            |
| Net Absorption            | (427,630) | 490,167   | 2,256,400 | N/A               |
| Gross Absorption          | 5,684,023 | 5,390,005 | 8,373,269 | 5.45%             |