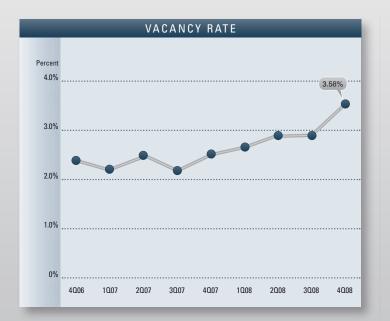

## **Market Highlights**

- The Industrial vacancy rate registered a low 3.58% this quarter. This represents an increase in vacant space over last year's rate of 2.58%. The Santa Fe Springs submarket has a lower vacancy rate of 2.48% this guarter and is the largest of all the submarkets in the Mid Counties. It represents almost half of the Industrial buildings in the Mid Counties. These low rates will help keep lease rates at current levels going forward.
- The Industrial availability rate checked in at 5.95%, which is higher than last quarter's rate of 5.37% and higher than it was a year ago at 3.28%. This includes vacant space, sublease space and occupied space that is being marketed.
- The average asking triple net lease rate is .58 cents per square foot per month this quarter. This is down one cent when compared to last quarter and down from last year's fourth quarter rate of .60 cents.
- During 2008, total new construction added to the Mid Counties Industrial market was 798,782 square feet. In the first quarter of 2009 we expect approximately another 67,360 square feet of new space to be completed.
- Currently there is one project under construction totaling 67,360 square feet, down from last year when there was 993,427square feet under construction. The Paramount Distribution Center project, which consists of 551,897 square feet, comprised the largest portion of what was under construction a year ago.
- The shrinking availability of land is only allowing for the development of primarily small, for-sale industrial buildings. This lack of available land, coupled with the high land prices and rising construction costs, has led to few mid-size buildings and distribution centers being developed in this infill market.

#### COUNTIES MARKET OVERVIEW MID

|                           | 2008      | 2007      | 2006      | % CHANGE VS. 2007 |
|---------------------------|-----------|-----------|-----------|-------------------|
| Inventory Added           | 798,782   | 552,132   | 466,506   | 44.67%            |
| Under Construction        | 67,360    | 993,427   | 512,073   | -93.22%           |
| Vacancy Rate              | 3.58%     | 2.58%     | 2.42%     | 38.76%            |
| Availablity Rate          | 5.95%     | 3.28%     | 3.84%     | 81.40%            |
| Average Asking Lease Rate | \$0.58    | \$0.60    | \$0.55    | -3.33%            |
| Net Absorption            | (427,630) | 490,167   | 2,256,400 | N/A               |
| Gross Absorption          | 5,684,023 | 5,390,005 | 8,373,269 | 5.45%             |