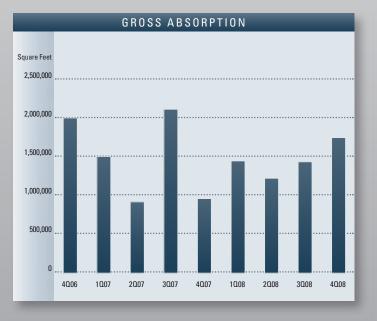

#### COUNTIES MARKET OVERVIEW MID

|                           | 2008      | 2007      | 2006      | % CHANGE VS. 2007 |
|---------------------------|-----------|-----------|-----------|-------------------|
| Inventory Added           | 798,782   | 552,132   | 466,506   | 44.67%            |
| Under Construction        | 67,360    | 993,427   | 512,073   | -93.22%           |
| Vacancy Rate              | 3.58%     | 2.58%     | 2.42%     | 38.76%            |
| Availablity Rate          | 5.95%     | 3.28%     | 3.84%     | 81.40%            |
| Average Asking Lease Rate | \$0.58    | \$0.60    | \$0.55    | -3.33%            |
| Net Absorption            | (427,630) | 490,167   | 2,256,400 | N/A               |
| Gross Absorption          | 5,684,023 | 5,390,005 | 8,373,269 | 5.45%             |