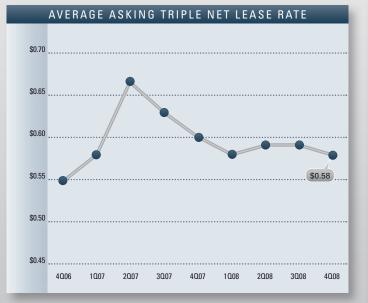

## **Market Highlights**

- The Industrial vacancy rate registered a low 3.58% this quarter. This represents an increase in vacant space over last year's rate of 2.58%. The Santa Fe Springs submarket has a lower vacancy rate of 2.48% this guarter and is the largest of all the submarkets in the Mid Counties. It represents almost half of the Industrial buildings in the Mid Counties. These low rates will help keep lease rates at current levels going forward.
- The Industrial availability rate checked in at 5.95%, which is higher than last quarter's rate of 5.37% and higher than it was a year ago at 3.28%. This includes vacant space, sublease space and occupied space that is being marketed.
- The average asking triple net lease rate is .58 cents per square foot per month this quarter. This is down one cent when compared to last quarter and down from last year's fourth quarter rate of .60 cents.
- During 2008, total new construction added to the Mid Counties Industrial market was 798,782 square feet. In the first quarter of 2009 we expect approximately another 67,360 square feet of new space to be completed.
- Currently there is one project under construction totaling 67,360 square feet, down from last year when there was 993,427square feet under construction. The Paramount Distribution Center project, which consists of 551,897 square feet, comprised the largest portion of what was under construction a year ago.
- The shrinking availability of land is only allowing for the development of primarily small, for-sale industrial buildings. This lack of available land, coupled with the high land prices and rising construction costs, has led to few mid-size buildings and distribution centers being developed in this infill market.

#### COUNTIES MARKET OVERVIEW MID

|                           | 2008      | 2007      | 2006      | % CHANGE VS. 2007 |
|---------------------------|-----------|-----------|-----------|-------------------|
| Inventory Added           | 798,782   | 552,132   | 466,506   | 44.67%            |
| Under Construction        | 67,360    | 993,427   | 512,073   | -93.22%           |
| Vacancy Rate              | 3.58%     | 2.58%     | 2.42%     | 38.76%            |
| Availablity Rate          | 5.95%     | 3.28%     | 3.84%     | 81.40%            |
| Average Asking Lease Rate | \$0.58    | \$0.60    | \$0.55    | -3.33%            |
| Net Absorption            | (427,630) | 490,167   | 2,256,400 | N/A               |
| Gross Absorption          | 5,684,023 | 5,390,005 | 8,373,269 | 5.45%             |