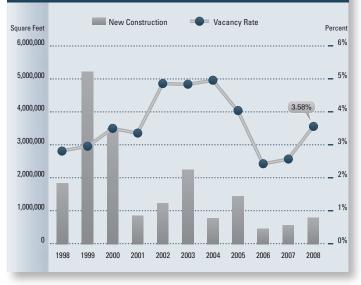

## **Market Highlights**

- The Industrial vacancy rate registered a low 3.58% this quarter. This represents an increase in vacant space over last year's rate of 2.58%. The Santa Fe Springs submarket has a lower vacancy rate of 2.48% this guarter and is the largest of all the submarkets in the Mid Counties. It represents almost half of the Industrial buildings in the Mid Counties. These low rates will help keep lease rates at current levels going forward.
- The Industrial availability rate checked in at 5.95%, which is higher than last quarter's rate of 5.37% and higher than it was a year ago at 3.28%. This includes vacant space, sublease space and occupied space that is being marketed.
- The average asking triple net lease rate is .58 cents per square foot per month this quarter. This is down one cent when compared to last quarter and down from last year's fourth quarter rate of .60 cents.
- During 2008, total new construction added to the Mid Counties Industrial market was 798,782 square feet. In the first quarter of 2009 we expect approximately another 67,360 square feet of new space to be completed.
- Currently there is one project under construction totaling 67,360 square feet, down from last year when there was 993,427square feet under construction. The Paramount Distribution Center project, which consists of 551,897 square feet, comprised the largest portion of what was under construction a year ago.
- The shrinking availability of land is only allowing for the development of primarily small, for-sale industrial buildings. This lack of available land, coupled with the high land prices and rising construction costs, has led to few mid-size buildings and distribution centers being developed in this infill market.

#### ANNUAL NEW CONSTRUCTION VS. VACANCY RATE

To view available properties, please visit: www.voitco.com