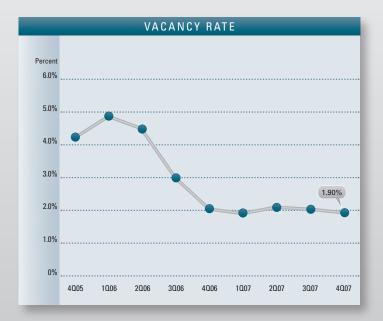

### **Market Highlights**

- The Industrial vacancy rate registered a low 1.90% this quarter, the record low was 1.89% back in the first quarter of 2007 . This represents a decrease in vacant space of over 14% compared to this same time last year. The Santa Fe Springs submarket has a lower vacancy rate of 1.83% this quarter and is the largest of all the submarkets in the Mid Counties, representing almost half of the Industrial buildings in the Mid Counties. These low rates will continue to put upward pressure on lease rates going forward.
- The Industrial availability rate checked in at 2.78%, which is 16.77% lower than it was a year ago when it was 3.34%. This includes vacant space, sublease space and occupied space that is being marketed.
- The average asking triple net lease rate is .60 cents per square foot per month this quarter. This is an increase of 9.09% when compared to a year ago.
- Total new construction added to the Mid Counties Industrial market during 2007 was 356,934 square feet. This decline is due to the lack of available land for development along with increasing construction and land costs. Although, next year we expect approximately one million square feet of new space to be built.
- Currently there is 993,427 square feet of construction underway, up from last year when there was 512,073 square feet under construction. The Paramount Distribution Center project comprises the largest part of the 993,427 square feet, which consists of 557,897 square feet.
- The shrinking availability of land is only allowing for the development of primarily small, for-sale industrial buildings. This lack of available land, coupled with the

#### MID COUNTIES MARKET OVERVIEW

|                           | 2007      | 2006      | 2005      | % CHANGE VS. 2006 |
|---------------------------|-----------|-----------|-----------|-------------------|
| Inventory Added           | 356,934   | 441,529   | 965,790   | -19.16%           |
| Under Construction        | 993,427   | 512,073   | 521,996   | 94.00%            |
| Vacancy Rate              | 1.90%     | 2.21%     | 4.34%     | -14.03%           |
| Availablity Rate          | 2.78%     | 3.34%     | 5.38%     | -16.77%           |
| Average Asking Lease Rate | \$0.60    | \$0.55    | \$0.50    | 9.09%             |
| Net Absorption            | 490,167   | 2,256,400 | 2,298,897 | -78.28%           |
| Gross Absorption          | 5,390,005 | 8,373,269 | 8,896,896 | -35.63%           |