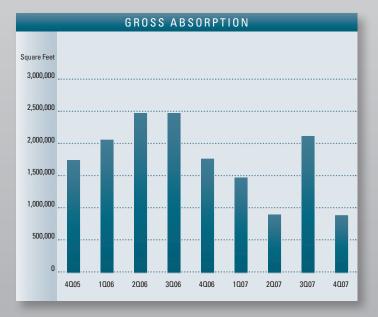

#### MID COUNTIES MARKET OVERVIEW

|                           | 2007      | 2006      | 2005      | % CHANGE VS. 2006 |
|---------------------------|-----------|-----------|-----------|-------------------|
| Inventory Added           | 356,934   | 441,529   | 965,790   | -19.16%           |
| Under Construction        | 993,427   | 512,073   | 521,996   | 94.00%            |
| Vacancy Rate              | 1.90%     | 2.21%     | 4.34%     | -14.03%           |
| Availablity Rate          | 2.78%     | 3.34%     | 5.38%     | -16.77%           |
| Average Asking Lease Rate | \$0.60    | \$0.55    | \$0.50    | 9.09%             |
| Net Absorption            | 490,167   | 2,256,400 | 2,298,897 | -78.28%           |
| Gross Absorption          | 5,390,005 | 8,373,269 | 8,896,896 | -35.63%           |