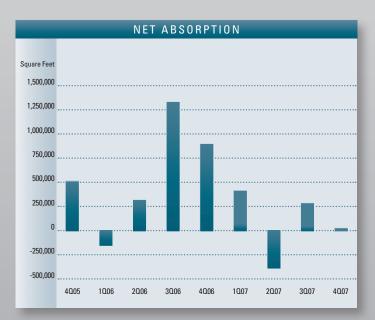

high land prices and rising construction costs, has lead to few mid-size buildings and distribution centers being developed in this infill market.

- Planned construction for this area is the same as last year. Currently there is only 25,680 square feet, on the slate as being planned.
- Net absorption for the Mid Counties this quarter posted a positive number of 24,153 square feet, giving the Mid Counties a total of 490,167 square feet of positive absorption for 2007.
- Unemployment in the fourth quarter of 2007 in Los Angeles County is 5.2%, which is the same as the third quarter of 2007 and up 1.0% since the fourth quarter of 2006.
- According to Los Angeles County Economic Development Corporation, it is estimated that Los Angeles County will gain 50,100 non-farm jobs with a 5.7% increase in total personal income in 2007, and they are forecasting 61,300 new jobs for 2008.
- Rental rates are expected to increase at moderate levels, 3% to 5%, in the short run and concessions will continue to lessen.
- Looking ahead to 2008, the industrial market will exhibit many similar characteristics of 2007. Limited opportunities for new development will open with land and sales prices remaining high. Multi-tenant, manufacturing and distribution buildings will probably not undergo development, as few large land parcels will become available. Industrial buildings for both sale and lease will remain viable options for those looking to enter the Mid-Counties Industrial market.

#### MID COUNTIES MARKET OVERVIEW

|                           | 2007      | 2006      | 2005      | % CHANGE VS. 2006 |
|---------------------------|-----------|-----------|-----------|-------------------|
| Inventory Added           | 356,934   | 441,529   | 965,790   | -19.16%           |
| Under Construction        | 993,427   | 512,073   | 521,996   | 94.00%            |
| Vacancy Rate              | 1.90%     | 2.21%     | 4.34%     | -14.03%           |
| Availablity Rate          | 2.78%     | 3.34%     | 5.38%     | -16.77%           |
| Average Asking Lease Rate | \$0.60    | \$0.55    | \$0.50    | 9.09%             |
| Net Absorption            | 490,167   | 2,256,400 | 2,298,897 | -78.28%           |
| Gross Absorption          | 5,390,005 | 8,373,269 | 8,896,896 | -35.63%           |