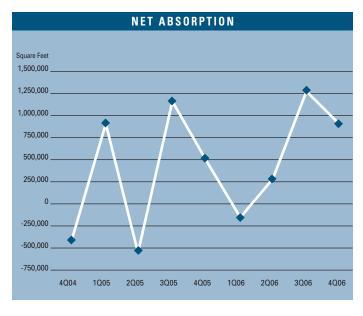

# MARKET HIGHLIGHTS

- Unemployment in the fourth quarter of 2006 in Los Angeles County is 4.0%, which is down 1.1% since the third quarter of 2006, and down 1.1% since the fourth quarter of 2005.
- According to Los Angeles County Economic Development Corporation it is estimated that Los Angeles County gained 52,800 non-farm jobs with a 5.7% increase in total personal income in 2006, and they are forecasting 47,800 new jobs for 2007.
- Total new construction added to the Mid-Counties Industrial market during 2006 was 441,529 square feet. This decline is due to the lack of available land for development along with increasing construction and land costs.
- Currently there is 512,073 square feet of construction under way; this is down 1.90% from last year when there was 521,996 square feet under construction.
- Planned construction for this area is down compared to last year. Currently there is 25,680 square feet on the slate as being planned, compared to last year's figure of 301,894.
- The Industrial vacancy rate checked in at a low 2.21% and represents a new record low. This represents an decrease in vacant space of almost 50% compared to this same time last year. This low rate will continue to put upward pressure on lease rates going forward.
- The Industrial availability rate checked in at 3.34%, which is 37.92% lower than it was a year ago when it was 5.38%. This includes vacant space, sublease space and occupied space that is being marketed.
- The average asking triple net lease rate is .55 cents per square foot per month this quarter. This is an increase of 10% when compared to a year ago and a new record high.
- Net absorption for the Mid Counties this quarter posted a positive number of 902,510 square feet. The Mid Counties has a total of 2,256,400 square feet of positive absorption for 2006.
- Rental rates are expected to increase at moderate levels, 5% to 10%, in the short run and concessions will continue to lessen as the economy continues to improve.

#### MID-COUNTIES MARKET STATISTICS

|                           | 2006      | 2005      | 2004      | % CHANGE VS. 2005 |
|---------------------------|-----------|-----------|-----------|-------------------|
|                           |           |           |           |                   |
| Inventory Added           | 441,529   | 965,790   | 685,703   | -54.28%           |
| Under Construction        | 512,073   | 521,996   | 285,058   | -1.90%            |
| Vacancy Rate              | 2.21%     | 4.34%     | 5.33%     | -49.08%           |
| Availablity Rate          | 3.34%     | 5.38%     | 7.06%     | -37.92%           |
| Average Asking Lease Rate | \$0.55    | \$0.50    | \$0.48    | 10.00%            |
| Net Absorption            | 2,256,400 | 2,298,897 | 211,969   | -1.85%            |
| Gross Absorption          | 8,373,269 | 8,896,896 | 7,593,904 | -5.89%            |