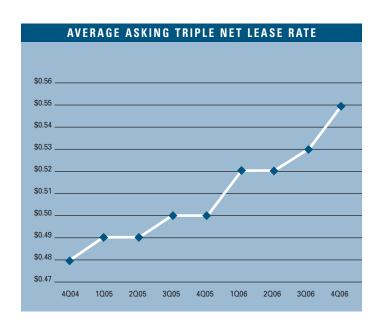

# MARKET HIGHLIGHTS

- Unemployment in the fourth quarter of 2006 in Los Angeles County is 4.0%, which is down 1.1% since the third quarter of 2006, and down 1.1% since the fourth quarter of 2005.
- According to Los Angeles County Economic Development Corporation it is estimated that Los Angeles County gained 52,800 non-farm jobs with a 5.7% increase in total personal income in 2006, and they are forecasting 47,800 new jobs for 2007.
- Total new construction added to the Mid-Counties Industrial market during 2006 was 441,529 square feet. This decline is due to the lack of available land for development along with increasing construction and land costs.
- Currently there is 512,073 square feet of construction under way; this is down 1.90% from last year when there was 521,996 square feet under construction.
- Planned construction for this area is down compared to last year. Currently there is 25,680 square feet on the slate as being planned, compared to last year's figure of 301,894.
- The Industrial vacancy rate checked in at a low 2.21% and represents a new record low. This represents an decrease in vacant space of almost 50% compared to this same time last year. This low rate will continue to put upward pressure on lease rates going forward.
- The Industrial availability rate checked in at 3.34%, which is 37.92% lower than it was a year ago when it was 5.38%. This includes vacant space, sublease space and occupied space that is being marketed.
- The average asking triple net lease rate is .55 cents per square foot per month this quarter. This is an increase of 10% when compared to a year ago and a new record high.
- Net absorption for the Mid Counties this quarter posted a positive number of 902,510 square feet. The Mid Counties has a total of 2,256,400 square feet of positive absorption for 2006.
- Rental rates are expected to increase at moderate levels, 5% to 10%, in the short run and concessions will continue to lessen as the economy continues to improve.

#### MID-COUNTIES MARKET STATISTICS

|                           | 2006      | 2005      | 2004      | % CHANGE VS. 2005 |
|---------------------------|-----------|-----------|-----------|-------------------|
|                           |           |           |           |                   |
| Inventory Added           | 441,529   | 965,790   | 685,703   | -54.28%           |
| Under Construction        | 512,073   | 521,996   | 285,058   | -1.90%            |
| Vacancy Rate              | 2.21%     | 4.34%     | 5.33%     | -49.08%           |
| Availablity Rate          | 3.34%     | 5.38%     | 7.06%     | -37.92%           |
| Average Asking Lease Rate | \$0.55    | \$0.50    | \$0.48    | 10.00%            |
| Net Absorption            | 2,256,400 | 2,298,897 | 211,969   | -1.85%            |
| Gross Absorption          | 8,373,269 | 8,896,896 | 7,593,904 | -5.89%            |