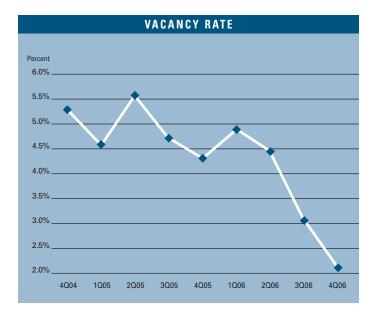

# MARKET HIGHLIGHTS

- Unemployment in the fourth quarter of 2006 in Los Angeles County is 4.0%, which is down 1.1% since the third quarter of 2006, and down 1.1% since the fourth quarter of 2005.
- According to Los Angeles County Economic Development Corporation it is estimated that Los Angeles County gained 52,800 non-farm jobs with a 5.7% increase in total personal income in 2006, and they are forecasting 47,800 new jobs for 2007.
- Total new construction added to the Mid-Counties Industrial market during 2006 was 441,529 square feet. This decline is due to the lack of available land for development along with increasing construction and land costs.
- Currently there is 512,073 square feet of construction under way; this is down 1.90% from last year when there was 521,996 square feet under construction.
- Planned construction for this area is down compared to last year. Currently there is 25,680 square feet on the slate as being planned, compared to last year's figure of 301,894.
- The Industrial vacancy rate checked in at a low 2.21% and represents a new record low. This represents an decrease in vacant space of almost 50% compared to this same time last year. This low rate will continue to put upward pressure on lease rates going forward.
- The Industrial availability rate checked in at 3.34%, which is 37.92% lower than it was a year ago when it was 5.38%. This includes vacant space, sublease space and occupied space that is being marketed.
- The average asking triple net lease rate is .55 cents per square foot per month this quarter. This is an increase of 10% when compared to a year ago and a new record high.
- Net absorption for the Mid Counties this quarter posted a positive number of 902,510 square feet. The Mid Counties has a total of 2,256,400 square feet of positive absorption for 2006.
- Rental rates are expected to increase at moderate levels, 5% to 10%, in the short run and concessions will continue to lessen as the economy continues to improve.

#### MID-COUNTIES MARKET STATISTICS

|                           | 2006      | 2005      | 2004      | % CHANGE VS. 2005 |
|---------------------------|-----------|-----------|-----------|-------------------|
|                           |           |           |           |                   |
| Inventory Added           | 441,529   | 965,790   | 685,703   | -54.28%           |
| Under Construction        | 512,073   | 521,996   | 285,058   | -1.90%            |
| Vacancy Rate              | 2.21%     | 4.34%     | 5.33%     | -49.08%           |
| Availablity Rate          | 3.34%     | 5.38%     | 7.06%     | -37.92%           |
| Average Asking Lease Rate | \$0.55    | \$0.50    | \$0.48    | 10.00%            |
| Net Absorption            | 2,256,400 | 2,298,897 | 211,969   | -1.85%            |
| Gross Absorption          | 8,373,269 | 8,896,896 | 7,593,904 | -5.89%            |