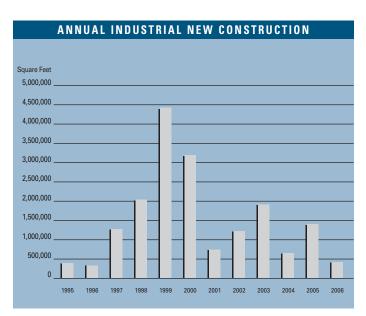

# MARKET HIGHLIGHTS

- Unemployment in the fourth quarter of 2006 in Los Angeles County is 4.0%, which is down 1.1% since the third quarter of 2006, and down 1.1% since the fourth quarter of 2005.
- According to Los Angeles County Economic Development Corporation it is estimated that Los Angeles County gained 52,800 non-farm jobs with a 5.7% increase in total personal income in 2006, and they are forecasting 47,800 new jobs for 2007.
- Total new construction added to the Mid-Counties Industrial market during 2006 was 441,529 square feet. This decline is due to the lack of available land for development along with increasing construction and land costs.
- Currently there is 512,073 square feet of construction under way; this is down 1.90% from last year when there was 521,996 square feet under construction.
- Planned construction for this area is down compared to last year. Currently there is 25,680 square feet on the slate as being planned, compared to last year's figure of 301,894.
- The Industrial vacancy rate checked in at a low 2.21% and represents a new record low. This represents an decrease in vacant space of almost 50% compared to this same time last year. This low rate will continue to put upward pressure on lease rates going forward.
- The Industrial availability rate checked in at 3.34%, which is 37.92% lower than it was a year ago when it was 5.38%. This includes vacant space, sublease space and occupied space that is being marketed.
- The average asking triple net lease rate is .55 cents per square foot per month this quarter. This is an increase of 10% when compared to a year ago and a new record high.
- Net absorption for the Mid Counties this quarter posted a positive number of 902,510 square feet. The Mid Counties has a total of 2,256,400 square feet of positive absorption for 2006.
- Rental rates are expected to increase at moderate levels, 5% to 10%, in the short run and concessions will continue to lessen as the economy continues to improve.

#### MID-COUNTIES MARKET STATISTICS

|                           | 2006      | 2005      | 2004      | % CHANGE VS. 2005 |
|---------------------------|-----------|-----------|-----------|-------------------|
|                           |           |           |           |                   |
| Inventory Added           | 441,529   | 965,790   | 685,703   | -54.28%           |
| Under Construction        | 512,073   | 521,996   | 285,058   | -1.90%            |
| Vacancy Rate              | 2.21%     | 4.34%     | 5.33%     | -49.08%           |
| Availablity Rate          | 3.34%     | 5.38%     | 7.06%     | -37.92%           |
| Average Asking Lease Rate | \$0.55    | \$0.50    | \$0.48    | 10.00%            |
| Net Absorption            | 2,256,400 | 2,298,897 | 211,969   | -1.85%            |
| Gross Absorption          | 8,373,269 | 8,896,896 | 7,593,904 | -5.89%            |