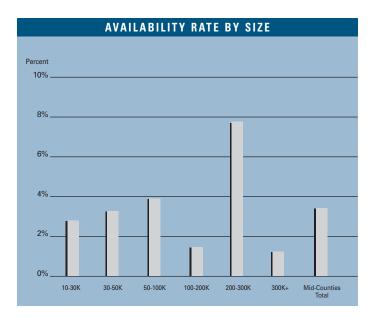

# MARKET HIGHLIGHTS

- Unemployment in the fourth quarter of 2006 in Los Angeles County is 4.0%, which is down 1.1% since the third quarter of 2006, and down 1.1% since the fourth quarter of 2005.
- According to Los Angeles County Economic Development Corporation it is estimated that Los Angeles County gained 52,800 non-farm jobs with a 5.7% increase in total personal income in 2006, and they are forecasting 47,800 new jobs for 2007.
- Total new construction added to the Mid-Counties Industrial market during 2006 was 441,529 square feet. This decline is due to the lack of available land for development along with increasing construction and land costs.
- Currently there is 512,073 square feet of construction under way; this is down 1.90% from last year when there was 521,996 square feet under construction.
- Planned construction for this area is down compared to last year. Currently there is 25,680 square feet on the slate as being planned, compared to last year's figure of 301,894.
- The Industrial vacancy rate checked in at a low 2.21% and represents a new record low. This represents an decrease in vacant space of almost 50% compared to this same time last year. This low rate will continue to put upward pressure on lease rates going forward.
- The Industrial availability rate checked in at 3.34%, which is 37.92% lower than it was a year ago when it was 5.38%. This includes vacant space, sublease space and occupied space that is being marketed.
- The average asking triple net lease rate is .55 cents per square foot per month this quarter. This is an increase of 10% when compared to a year ago and a new record high.
- Net absorption for the Mid Counties this quarter posted a positive number of 902,510 square feet. The Mid Counties has a total of 2,256,400 square feet of positive absorption for 2006.
- Rental rates are expected to increase at moderate levels, 5% to 10%, in the short run and concessions will continue to lessen as the economy continues to improve.

#### MID-COUNTIES MARKET STATISTICS

|                           | 2006      | 2005      | 2004      | % CHANGE VS. 2005 |
|---------------------------|-----------|-----------|-----------|-------------------|
|                           |           |           |           |                   |
| Inventory Added           | 441,529   | 965,790   | 685,703   | -54.28%           |
| Under Construction        | 512,073   | 521,996   | 285,058   | -1.90%            |
| Vacancy Rate              | 2.21%     | 4.34%     | 5.33%     | -49.08%           |
| Availablity Rate          | 3.34%     | 5.38%     | 7.06%     | -37.92%           |
| Average Asking Lease Rate | \$0.55    | \$0.50    | \$0.48    | 10.00%            |
| Net Absorption            | 2,256,400 | 2,298,897 | 211,969   | -1.85%            |
| Gross Absorption          | 8,373,269 | 8,896,896 | 7,593,904 | -5.89%            |