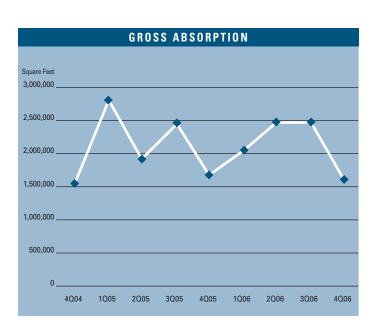

#### MID-COUNTIES MARKET STATISTICS

|                           | 2006      | 2005      | 2004      | % CHANGE VS. 2005 |
|---------------------------|-----------|-----------|-----------|-------------------|
|                           |           |           |           |                   |
| Inventory Added           | 441,529   | 965,790   | 685,703   | -54.28%           |
| Under Construction        | 512,073   | 521,996   | 285,058   | -1.90%            |
| Vacancy Rate              | 2.21%     | 4.34%     | 5.33%     | -49.08%           |
| Availablity Rate          | 3.34%     | 5.38%     | 7.06%     | -37.92%           |
| Average Asking Lease Rate | \$0.55    | \$0.50    | \$0.48    | 10.00%            |
| Net Absorption            | 2,256,400 | 2,298,897 | 211,969   | -1.85%            |
| Gross Absorption          | 8,373,269 | 8,896,896 | 7,593,904 | -5.89%            |