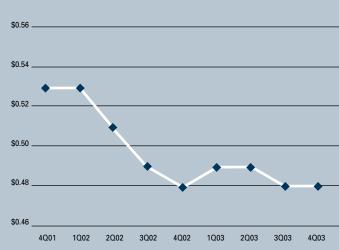

# MARKET HIGHLIGHTS

- Unemployment in the fourth quarter of 2003 in Los Angeles County is 6.5%, which down 0.3% from the third quarter of 2003 and up 0.7% since the fourth quarter of 2002.
- According to Los Angeles County Economic Development Corporation it is estimated that Los Angeles County gained 17,200 nonfarm jobs in 2003, and they are forecasting 47,700 new jobs with a 4.2% increase in total personal income for 2004.
- Total new construction added to the Mid-Counties Industrial market in 2003 was 1,933,308 square feet, which is more than last year's figure of 1,245,948 square feet. This is expected to slow down due to the lack of available land for development.
- Currently there is 521,191 square feet of construction under way; this is down from last quarter when there was 1,505,322 square feet under construction.
- Planned construction for this area is down compared to last year. Currently there is 2,263,647 square feet on the slate as being planned, compared to last year's figure of 2,340,923.
- The Industrial availability rate checked in at 8.24%, which is 1.23% higher then it was a year ago when it was 8.14%. Flat supply with more sublease space, coupled with a slower economy, would explain the flat rental rates since the fourth quarter of 2002. Rental rates should improve in 2004.
- The Industrial vacancy rate checked in at a low 5.81%. This represents a decrease in vacant space of about 14% compared to this same time last year.

#### MID-COUNTIES MARKET STATISTICS

|                      | 402003    | 302003    | 402002    | % CHANGE VS. 4002 |
|----------------------|-----------|-----------|-----------|-------------------|
| Under Construction   | 521,191   | 1,505,322 | 715,854   | -27.19%           |
| Planned Construction | 2,263,647 | 1,418,108 | 2,340,923 | -3.30%            |
| Vacancy              | 5.81%     | 6.00%     | 6.75%     | -13.93%           |
| Availability         | 8.24%     | 8.45%     | 8.14%     | 1.23%             |
| Pricing              | \$0.48    | \$0.48    | \$0.48    | 0.00%             |
| Net Absorption       | -570,320  | 521,595   | -577,490  | -1.24%            |