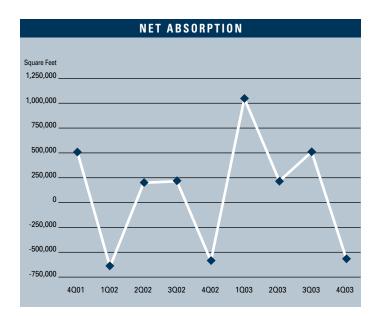

#### MID-COUNTIES MARKET STATISTICS

|                      | 402003    | 302003    | 402002    | % CHANGE VS. 4002 |
|----------------------|-----------|-----------|-----------|-------------------|
| Under Construction   | 521,191   | 1,505,322 | 715,854   | -27.19%           |
| Planned Construction | 2,263,647 | 1,418,108 | 2,340,923 | -3.30%            |
| Vacancy              | 5.81%     | 6.00%     | 6.75%     | -13.93%           |
| Availability         | 8.24%     | 8.45%     | 8.14%     | 1.23%             |
| Pricing              | \$0.48    | \$0.48    | \$0.48    | 0.00%             |
| Net Absorption       | -570,320  | 521,595   | -577,490  | -1.24%            |