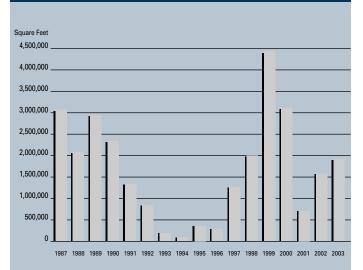

# MARKET HIGHLIGHTS

- Unemployment in the fourth quarter of 2003 in Los Angeles County is 6.5%, which down 0.3% from the third quarter of 2003 and up 0.7% since the fourth quarter of 2002.
- According to Los Angeles County Economic Development Corporation it is estimated that Los Angeles County gained 17,200 nonfarm jobs in 2003, and they are forecasting 47,700 new jobs with a 4.2% increase in total personal income for 2004.
- Total new construction added to the Mid-Counties Industrial market in 2003 was 1,933,308 square feet, which is more than last year's figure of 1,245,948 square feet. This is expected to slow down due to the lack of available land for development.
- Currently there is 521,191 square feet of construction under way; this is down from last quarter when there was 1,505,322 square feet under construction.
- Planned construction for this area is down compared to last year. Currently there is 2,263,647 square feet on the slate as being planned, compared to last year's figure of 2,340,923.
- The Industrial availability rate checked in at 8.24%, which is 1.23% higher then it was a year ago when it was 8.14%. Flat supply with more sublease space, coupled with a slower economy, would explain the flat rental rates since the fourth quarter of 2002. Rental rates should improve in 2004.
- The Industrial vacancy rate checked in at a low 5.81%. This represents a decrease in vacant space of about 14% compared to this same time last year.