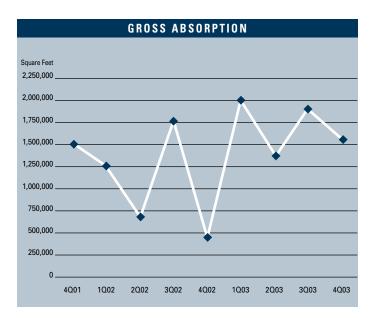

#### MID-COUNTIES MARKET STATISTICS

|                      | 402003    | 302003    | 402002    | % CHANGE VS. 4002 |
|----------------------|-----------|-----------|-----------|-------------------|
| Under Construction   | 521,191   | 1,505,322 | 715,854   | -27.19%           |
| Planned Construction | 2,263,647 | 1,418,108 | 2,340,923 | -3.30%            |
| Vacancy              | 5.81%     | 6.00%     | 6.75%     | -13.93%           |
| Availability         | 8.24%     | 8.45%     | 8.14%     | 1.23%             |
| Pricing              | \$0.48    | \$0.48    | \$0.48    | 0.00%             |
| Net Absorption       | -570,320  | 521,595   | -577,490  | -1.24%            |