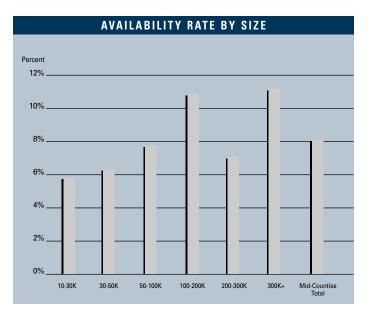

# MARKET HIGHLIGHTS

- Unemployment in the fourth quarter of 2003 in Los Angeles County is 6.5%, which down 0.3% from the third quarter of 2003 and up 0.7% since the fourth quarter of 2002.
- According to Los Angeles County Economic Development Corporation it is estimated that Los Angeles County gained 17,200 nonfarm jobs in 2003, and they are forecasting 47,700 new jobs with a 4.2% increase in total personal income for 2004.
- Total new construction added to the Mid-Counties Industrial market in 2003 was 1,933,308 square feet, which is more than last year's figure of 1,245,948 square feet. This is expected to slow down due to the lack of available land for development.
- Currently there is 521,191 square feet of construction under way; this is down from last quarter when there was 1,505,322 square feet under construction.
- Planned construction for this area is down compared to last year. Currently there is 2,263,647 square feet on the slate as being planned, compared to last year's figure of 2,340,923.
- The Industrial availability rate checked in at 8.24%, which is 1.23% higher then it was a year ago when it was 8.14%. Flat supply with more sublease space, coupled with a slower economy, would explain the flat rental rates since the fourth quarter of 2002. Rental rates should improve in 2004.
- The Industrial vacancy rate checked in at a low 5.81%. This represents a decrease in vacant space of about 14% compared to this same time last year.

#### MID-COUNTIES MARKET STATISTICS

|                      | 402003    | 302003    | 402002    | % CHANGE VS. 4002 |
|----------------------|-----------|-----------|-----------|-------------------|
| Under Construction   | 521,191   | 1,505,322 | 715,854   | -27.19%           |
| Planned Construction | 2,263,647 | 1,418,108 | 2,340,923 | -3.30%            |
| Vacancy              | 5.81%     | 6.00%     | 6.75%     | -13.93%           |
| Availability         | 8.24%     | 8.45%     | 8.14%     | 1.23%             |
| Pricing              | \$0.48    | \$0.48    | \$0.48    | 0.00%             |
| Net Absorption       | -570,320  | 521,595   | -577,490  | -1.24%            |

#### MID-COUNTIES

|                                                                                                                                   | INVENTORY                              |                                                                                  |                                              |                                                           | VACANCY & RENT                                                     |                                                       |                                                                          |                                                        | ABSORPTION                                               |                                                                  |                                                               |                                                                   |                                                           |
|-----------------------------------------------------------------------------------------------------------------------------------|----------------------------------------|----------------------------------------------------------------------------------|----------------------------------------------|-----------------------------------------------------------|--------------------------------------------------------------------|-------------------------------------------------------|--------------------------------------------------------------------------|--------------------------------------------------------|----------------------------------------------------------|------------------------------------------------------------------|---------------------------------------------------------------|-------------------------------------------------------------------|-----------------------------------------------------------|
|                                                                                                                                   | Number<br>Of<br>Bldgs.                 | Net<br>Rentable<br>Square Feet                                                   | Square<br>Feet<br>U / C                      | Square<br>Feet<br>Planned                                 | Square<br>Feet<br>Vacant                                           | Vacancy<br>Rate<br>402003                             | Square<br>Feet<br>Available                                              | Availability<br>Rate<br>402003                         | Average<br>Asking<br>Lease Rate                          | Net<br>Absorption<br>402003                                      | Net<br>Absorption<br>2003                                     | Net<br>Absorption<br>2002                                         | Net<br>Absorption<br>2001                                 |
| Artesia / Cerritos                                                                                                                |                                        | 11                                                                               |                                              |                                                           |                                                                    |                                                       |                                                                          |                                                        |                                                          |                                                                  |                                                               |                                                                   | I                                                         |
| 10,000 - 29,999<br>30,000 - 49,999<br>50,000 - 99,999<br>100,000 - 199,999<br>200,000 - 299,999<br>300,000+                       | 95<br>60<br>52<br>31<br>4<br>0         | 1,787,969<br>2,381,054<br>3,547,125<br>4,309,940<br>979,948<br>0                 | 0<br>0<br>0<br>0<br>0                        | 0<br>0<br>0<br>0<br>0<br>0                                | 70,055<br>126,341<br>104,200<br>57,369<br>0<br>0                   | 3.92%<br>5.31%<br>2.94%<br>1.33%<br>0.00%<br>0.00%    | 187,012<br>126,341<br>170,813<br>153,372<br>0<br>0                       | 10.46%<br>5.31%<br>4.82%<br>3.56%<br>0.00%<br>0.00%    | \$0.46<br>\$0.48<br>\$0.46<br>\$0.47<br>\$0.00<br>\$0.00 | (11,350)<br>(35,852)<br>43,109<br>(48,390)<br>0<br>0             | 58,817<br>68,008<br>14,633<br>333,611<br>3,080<br>0           | (56,801)<br>(11,774)<br>83,343<br>(123,366)<br>(3,080)<br>0       | 4,830<br>(60,053)<br>13,926<br>168,765<br>0<br>0          |
| Artesia / Cerritos Total                                                                                                          | 242                                    | 13,006,036                                                                       | 0                                            | 0                                                         | 357,965                                                            | 2.75%                                                 | 637,538                                                                  | 4.90%                                                  | \$0.46                                                   | (52,483)                                                         | 478,149                                                       | (111,678)                                                         | 127,468                                                   |
| Bellflower / Downey                                                                                                               |                                        |                                                                                  |                                              |                                                           |                                                                    |                                                       |                                                                          |                                                        |                                                          |                                                                  |                                                               |                                                                   |                                                           |
| 10,000 - 29,999<br>30,000 - 49,999<br>50,000 - 99,999<br>100,000 - 199,999<br>200,000 - 299,999<br>300,000+                       | 93<br>17<br>17<br>8<br>2<br>3          | 1,579,500<br>652,164<br>1,154,565<br>1,037,272<br>528,153<br>1,582,630           | 0<br>0<br>0<br>0<br>0<br>0                   | 0<br>0<br>0<br>0<br>500,000                               | 25,708<br>37,986<br>76,782<br>0<br>0<br>0                          | 1.63%<br>5.82%<br>6.65%<br>0.00%<br>0.00%             | 110,995<br>82,250<br>76,782<br>145,000<br>0<br>0                         | 7.03%<br>12.61%<br>6.65%<br>13.98%<br>0.00%<br>0.00%   | \$0.65<br>\$0.59<br>\$0.49<br>\$0.00<br>\$0.00<br>\$0.00 | 37,138<br>6,265<br>12,040<br>0<br>0<br>0                         | 7,952<br>(37,986)<br>101,800<br>0<br>0                        | 17,327<br>44,355<br>(113,016)<br>0<br>0<br>0                      | 60,353<br>(31,825)<br>9,676<br>0<br>0<br>0                |
| Bellflower / Downey Total                                                                                                         | 140                                    | 6,534,284                                                                        | 0                                            | 500,000                                                   | 140,476                                                            | 2.15%                                                 | 415,027                                                                  | 6.35%                                                  | \$0.59                                                   | 55,443                                                           | 71,766                                                        | (51,334)                                                          | 38,204                                                    |
| Buena Park / La Palma                                                                                                             |                                        | 1 500 007                                                                        | 20.000                                       |                                                           | 27.000                                                             | 0.400/                                                | 40 407                                                                   | 0.040/                                                 | ¢0.00                                                    | 10.040                                                           | (10.000)                                                      | 00.754                                                            | 60.005                                                    |
| 10,000 - 29,999<br>30,000 - 49,999<br>50,000 - 99,999<br>100,000 - 199,999<br>200,000 - 299,999<br>300,000+                       | 86<br>29<br>34<br>19<br>11<br>10       | 1,586,227<br>1,094,638<br>2,349,364<br>2,422,635<br>2,865,827<br>5,037,358       | 20,000<br>0<br>0<br>0<br>0<br>0<br>0         | 0<br>0<br>0<br>0<br>0<br>0                                | 37,996<br>123,112<br>268,753<br>177,465<br>133,241<br>695,440      | 2.40%<br>11.25%<br>11.44%<br>7.33%<br>4.65%<br>13.81% | 46,167<br>123,112<br>268,753<br>493,945<br>264,521<br>695,440            | 2.91%<br>11.25%<br>11.44%<br>20.39%<br>9.23%<br>13.81% | \$0.60<br>\$0.50<br>\$0.54<br>\$0.45<br>\$0.49<br>\$0.46 | 16,348<br>0<br>0<br>(133,241)<br>(555,440)                       | (13,090)<br>1,080<br>0<br>155,060<br>(133,241)<br>(34,040)    | 26,754<br>41,265<br>6,070<br>56,120<br>189,445<br>(661,400)       | 63,695<br>(77,063)<br>3,370<br>(71,120)<br>(30,665)<br>0  |
| Buena Park / La Palma Total                                                                                                       | 189                                    | 15,356,049                                                                       | 20,000                                       | 0                                                         | 1,436,007                                                          | 9.35%                                                 | 1,891,938                                                                | 12.32%                                                 | \$0.60                                                   | (672,333)                                                        | (24,231)                                                      | (341,746)                                                         | (111,783)                                                 |
| La Mirada                                                                                                                         |                                        | 000.000                                                                          | •                                            |                                                           | 10.051                                                             | 1.049/                                                | 00.450                                                                   | 0.000/                                                 | ¢0.50                                                    |                                                                  | (10.051)                                                      | 00 700                                                            | (00.004)                                                  |
| 10,000 - 29,999<br>30,000 - 49,999<br>50,000 - 99,999<br>100,000 - 199,999<br>200,000 - 299,999<br>300,000+                       | 56<br>33<br>34<br>29<br>12<br>1        | 996,832<br>1,247,354<br>2,448,790<br>3,806,315<br>2,774,717<br>498,630           | 0<br>74,640<br>0<br>0<br>0<br>0              | 0<br>0<br>53,770<br>0<br>0<br>0                           | 19,351<br>39,460<br>188,432<br>178,400<br>0<br>180,969             | 1.94%<br>3.16%<br>7.69%<br>4.69%<br>0.00%<br>36.29%   | 32,150<br>39,460<br>262,112<br>424,983<br>0<br>180,969                   | 3.23%<br>3.16%<br>10.70%<br>11.17%<br>0.00%<br>36.29%  | \$0.58<br>\$0.48<br>\$0.47<br>\$0.45<br>\$0.00<br>\$0.00 | 14,414<br>(38,092)<br>(22,419)<br>30,622<br>0<br>0               | (19,351)<br>(23,211)<br>(13,416)<br>20,328<br>243,184<br>0    | 23,722<br>34,269<br>(79,844)<br>(218,600)<br>43,805<br>317,661    | (20,224)<br>39,094<br>310,273<br>131,632<br>42,548<br>0   |
| La Mirada Total                                                                                                                   | 165                                    | 11,772,638                                                                       | 74,640                                       | 53,770                                                    | 606,612                                                            | 5.15%                                                 | 939,674                                                                  | 7.98%                                                  | \$0.47                                                   | (15,475)                                                         | 207,534                                                       | 121,013                                                           | 503,323                                                   |
| Norwalk                                                                                                                           |                                        |                                                                                  |                                              |                                                           |                                                                    |                                                       |                                                                          |                                                        |                                                          |                                                                  |                                                               |                                                                   |                                                           |
| 10,000 - 29,999<br>30,000 - 49,999<br>50,000 - 99,999<br>100,000 - 199,999<br>200,000 - 299,999<br>300,000+                       | 29<br>5<br>12<br>9<br>0<br>0           | 499,956<br>201,985<br>805,833<br>1,175,104<br>0<br>0                             | 0<br>0<br>0<br>0<br>0                        | 0<br>0<br>0<br>0<br>0                                     | 28,073<br>48,000<br>0<br>0<br>0<br>0                               | 5.62%<br>23.76%<br>0.00%<br>0.00%<br>0.00%<br>0.00%   | 86,162<br>83,200<br>53,527<br>0<br>0<br>0                                | 17.23%<br>41.19%<br>6.64%<br>0.00%<br>0.00%<br>0.00%   | \$0.50<br>\$0.49<br>\$0.00<br>\$0.00<br>\$0.00<br>\$0.00 | (47,264)<br>0<br>0<br>0<br>0<br>0                                | (33,557)<br>(48,000)<br>49,100<br>0<br>0                      | (17,780)<br>0<br>33,747<br>0<br>0                                 | 0<br>0<br>70,415<br>0<br>0                                |
| Norwalk Total                                                                                                                     | 55                                     | 2,682,878                                                                        | 0                                            | 0                                                         | 76,073                                                             | 2.84%                                                 | 222,889                                                                  | 8.31%                                                  | \$0.60                                                   | (47,264)                                                         | (32,457)                                                      | 15,967                                                            | 70,415                                                    |
| Paramount                                                                                                                         |                                        |                                                                                  |                                              |                                                           |                                                                    |                                                       |                                                                          |                                                        |                                                          |                                                                  | (                                                             |                                                                   |                                                           |
| 10,000 - 29,999<br>30,000 - 49,999<br>50,000 - 99,999<br>100,000 - 199,999<br>200,000 - 299,999<br>300,000+                       | 217<br>44<br>18<br>5<br>2<br>1         | 3,744,435<br>1,678,783<br>1,289,309<br>771,592<br>513,568<br>323,008             | 0<br>0<br>0<br>0<br>0<br>0                   | 0<br>0<br>0<br>0<br>0<br>0                                | 103,246<br>36,000<br>7,006<br>0<br>0<br>0                          | 2.76%<br>2.14%<br>0.54%<br>0.00%<br>0.00%             | 198,759<br>36,000<br>7,006<br>0<br>118,981<br>0                          | 5.31%<br>2.14%<br>0.54%<br>0.00%<br>23.17%<br>0.00%    | \$0.54<br>\$0.55<br>\$0.00<br>\$0.00<br>\$0.45<br>\$0.00 | (41,511)<br>(28,000)<br>7,006<br>0<br>0<br>0                     | (60,287)<br>37,689<br>77,434<br>0<br>0<br>0                   | 47,690<br>(70,169)<br>(77,434)<br>0<br>0<br>0                     | 25,050<br>(3,520)<br>0<br>0<br>0<br>0                     |
| Paramount Total Santa Fe Springs                                                                                                  | 287                                    | 8,320,695                                                                        | 0                                            | 0                                                         | 146,252                                                            | 1.76%                                                 | 360,746                                                                  | 4.34%                                                  | \$0.45                                                   | (62,505)                                                         | 54,836                                                        | (99,913)                                                          | 21,530                                                    |
| 10,000 - 29,999<br>30,000 - 49,999<br>50,000 - 99,999<br>100,000 - 199,999<br>200,000 - 299,999<br>300,000+                       | 523<br>167<br>138<br>84<br>26<br>8     | 9,027,975<br>6,525,168<br>9,486,050<br>10,902,637<br>6,414,630<br>3,872,815      | 214,017<br>31,203<br>0<br>181,331<br>0<br>0  | 55,650<br>186,074<br>267,764<br>248,908<br>0<br>0         | 334,579<br>357,917<br>555,928<br>1,416,934<br>568,624<br>0         | 3.71%<br>5.49%<br>5.86%<br>13.00%<br>8.86%<br>0.00%   | 467,438<br>370,751<br>739,413<br>1,416,934<br>673,894<br>395,126         | 5.18%<br>5.68%<br>7.79%<br>13.00%<br>10.51%<br>10.20%  | \$0.54<br>\$0.51<br>\$0.48<br>\$0.50<br>\$0.53<br>\$0.49 | (67,132)<br>51,431<br>(9,117)<br>(119,942)<br>516,639<br>0       | 211,987<br>219,674<br>69,456<br>(356,858)<br>664,944<br>0     | (1,998)<br>(247,888)<br>192,188<br>(138,883)<br>54,434<br>396,095 | 46,852<br>655<br>(82,270)<br>70,584<br>711,558<br>0       |
| Santa Fe Springs Total                                                                                                            | 946                                    | 46,229,275                                                                       | 426,551                                      | 758,396                                                   | 3,233,982                                                          | 7.00%                                                 | 4,063,556                                                                | 8.79%                                                  | \$0.50                                                   | 371,879                                                          | 809,203                                                       | 253,948                                                           | 747,379                                                   |
| Whittier                                                                                                                          |                                        |                                                                                  |                                              |                                                           |                                                                    |                                                       |                                                                          |                                                        |                                                          |                                                                  |                                                               |                                                                   |                                                           |
| 10,000 - 29,999<br>30,000 - 49,999<br>50,000 - 99,999<br>100,000 - 199,999<br>200,000 - 299,999<br>300,000+                       | 40<br>14<br>7<br>4<br>4<br>0           | 665,164<br>548,007<br>476,897<br>480,828<br>915,823<br>0                         | 0<br>0<br>0<br>0<br>0                        | 0<br>0<br>0<br>0<br>951,481                               | 21,030<br>0<br>96,366<br>97,920<br>0<br>0                          | 3.16%<br>0.00%<br>20.21%<br>20.36%<br>0.00%<br>0.00%  | 21,030<br>70,080<br>96,366<br>97,920<br>0<br>0                           | 3.16%<br>12.79%<br>20.21%<br>20.36%<br>0.00%           | \$0.45<br>\$0.49<br>\$0.00<br>\$0.39<br>\$0.00<br>\$0.00 | (78,122)<br>(35,040)<br>0<br>(34,420)<br>0<br>0                  | (74,166)<br>(31,328)<br>(26,741)<br>(34,420)<br>0<br>0        | 9,874<br>5,820<br>8,781<br>(70,700)<br>0<br>0                     | (10,800)<br>32,580<br>0<br>181,925<br>0<br>0              |
| Whittier Total                                                                                                                    | 69                                     | 3,086,719                                                                        | 0                                            | 951,481                                                   | 215,316                                                            | 6.98%                                                 | 285,396                                                                  | 9.25%                                                  | \$0.46                                                   | (147,582)                                                        | (166,655)                                                     | (46,225)                                                          | 203,705                                                   |
| Mid Counties Total<br>10,000 - 29,999<br>30,000 - 49,999<br>50,000 - 99,999<br>100,000 - 199,999<br>200,000 - 299,999<br>300,000+ | 1,139<br>369<br>312<br>189<br>61<br>23 | 19,888,058<br>14,329,153<br>21,557,933<br>24,906,323<br>14,992,666<br>11,314,441 | 234,017<br>105,843<br>0<br>181,331<br>0<br>0 | 55,650<br>186,074<br>321,534<br>248,908<br>0<br>1,451,481 | 640,038<br>768,816<br>1,297,467<br>1,928,088<br>701,865<br>876,409 | 3.22%<br>5.37%<br>6.02%<br>7.74%<br>4.68%<br>7.75%    | 1,149,713<br>931,194<br>1,674,772<br>2,732,154<br>1,057,396<br>1,271,535 | 5.78%<br>6.50%<br>7.77%<br>10.97%<br>7.05%<br>11.24%   | \$0.52<br>\$0.52<br>\$0.47<br>\$0.48<br>\$0.47<br>\$0.47 | -177,479<br>-79,288<br>30,619<br>-172,130<br>383,398<br>-555,440 | 78,305<br>185,926<br>272,266<br>117,721<br>777,967<br>-34,040 | 48,788<br>-204,122<br>20,088<br>-461,682<br>284,604<br>52,356     | 169,756<br>-100,132<br>254,975<br>552,201<br>723,441<br>0 |
| Total                                                                                                                             | 2,093                                  | 106,988,574                                                                      | 521,191                                      | 2,263,647                                                 | 6,212,683                                                          | 5.81%                                                 | 8,816,764                                                                | 8.24%                                                  | \$0.48                                                   | (570,320)                                                        | 1,398,145                                                     | (259,968)                                                         | 1,600,241                                                 |