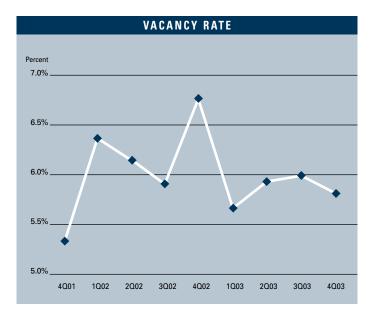

# MARKET HIGHLIGHTS

- Unemployment in the fourth quarter of 2003 in Los Angeles County is 6.5%, which down 0.3% from the third quarter of 2003 and up 0.7% since the fourth quarter of 2002.
- According to Los Angeles County Economic Development Corporation it is estimated that Los Angeles County gained 17,200 nonfarm jobs in 2003, and they are forecasting 47,700 new jobs with a 4.2% increase in total personal income for 2004.
- Total new construction added to the Mid-Counties Industrial market in 2003 was 1,933,308 square feet, which is more than last year's figure of 1,245,948 square feet. This is expected to slow down due to the lack of available land for development.
- Currently there is 521,191 square feet of construction under way; this is down from last quarter when there was 1,505,322 square feet under construction.
- Planned construction for this area is down compared to last year. Currently there is 2,263,647 square feet on the slate as being planned, compared to last year's figure of 2,340,923.
- The Industrial availability rate checked in at 8.24%, which is 1.23% higher then it was a year ago when it was 8.14%. Flat supply with more sublease space, coupled with a slower economy, would explain the flat rental rates since the fourth quarter of 2002. Rental rates should improve in 2004.
- The Industrial vacancy rate checked in at a low 5.81%. This represents a decrease in vacant space of about 14% compared to this same time last year.

#### MID-COUNTIES MARKET STATISTICS

|                      | 402003    | 302003    | 402002    | % CHANGE VS. 4002 |
|----------------------|-----------|-----------|-----------|-------------------|
| Under Construction   | 521,191   | 1,505,322 | 715,854   | -27.19%           |
| Planned Construction | 2,263,647 | 1,418,108 | 2,340,923 | -3.30%            |
| Vacancy              | 5.81%     | 6.00%     | 6.75%     | -13.93%           |
| Availability         | 8.24%     | 8.45%     | 8.14%     | 1.23%             |
| Pricing              | \$0.48    | \$0.48    | \$0.48    | 0.00%             |
| Net Absorption       | -570,320  | 521,595   | -577,490  | -1.24%            |