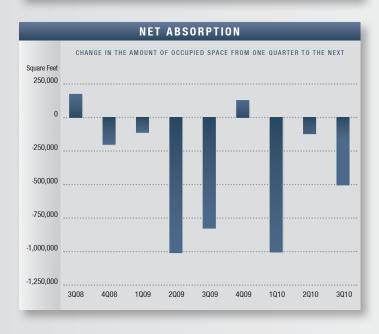

## Market Highlights

- Encouraging Numbers The numbers this quarter appear to be encouraging again, varying between positive and negative a sign that recovery could be on the horizon. Availability dropped, vacancy increased, and net absorption posted only a small negative number. Although demand is still weak by historical standards, the volume of transactions is increasing. With regard to sales transactions, the ask-bid gap seems to be narrowing, as evidenced by the drop in asking prices and increase in buyer activity. While these are positive indications, stability will need to be sustained in following quarters to be considered recovery.
- Construction Currently, there are no industrial projects under construction in the Mid Counties, due to lack of demand. The limited availability of land, scarce financing and rising construction costs have led to few projects being developed.
- Vacancy Direct/sublease space (unoccupied) finished the quarter at 6.41%, which is higher than the year ago rate of 4.93%. The Santa Fe Springs submarket, which currently represents almost half of all industrial buildings in the Mid Counties, had a vacancy rate of 6.71% for third quarter of 2010.
- Availability Direct/sublease space being marketed was 10.05% this quarter, down 8.3% from the 10.96% we saw this same quarter last year and lower than last quarter's rate of 10.13%.
- Lease Rates The average asking triple net lease rate was \$.43 per square foot per month this quarter. This is a decrease of 14% when compared to last year's asking rate of \$.50 and one cent lower than last quarter.
- Absorption Net absorption for the Mid Counties posted a negative 750,604 square feet for the third quarter of 2010, giving the industrial market an average of about 435,000 square feet of negative absorption for last four

- quarters. This negative absorption can be attributed to recent job losses; absorption will turn positive once job creation begins.
- Transaction Activity Leasing activity checked in this
  quarter at just over one million square feet. Sales activity
  showed an increase over last quarter, posting 938,016
  square feet of activity compared to the second quarter's
  261,451 square feet. Details of the largest transactions
  can be found on the back page of this report.
- PEmployment The unemployment rate in Los Angeles County was 12.6% in August 2010, up from a revised 12.4% in July 2010, and above the year ago estimate of 12.1%. This compares with an unadjusted unemployment rate of 12.4% for California and 9.6% for the nation during the same period. According to the State of California Employment Development Department, Los Angeles County lost 39,400 payroll jobs over the last twelve months 22,600 in government and 13,300 in manufacturing. However, information showed a year over year gain of 20,800 jobs. Between July 2010 and August 2010, Los Angeles County employment declined by 12,800 jobs.
- Overall We are beginning to see a decrease in the amount of available space being added per quarter, as well as an increase in investment sales activity. Negative absorption is slowing, and with no new deliveries to put more upward pressure on vacancies, the market should continue to stabilize. We expect to see an increase in investment activity in the coming quarters as lenders begin to dispose of distressed assets. We should also see an increase in leasing activity as many short-term deals come up for renewal and as job creation occurs. Once unemployment rates drop and consumer confidence stabilizes, the industrial market will recover.

| MID                       | COUNTIE   | S MARK    | ET OVERV  | IEW                 |
|---------------------------|-----------|-----------|-----------|---------------------|
|                           | 3Q2010    | 2Q2010    | 3Q2009    | % CHANGE vs. 3Q2009 |
| Vacancy Rate              | 6.41%     | 5.77%     | 4.93%     | 30.02%              |
| Availablity Rate          | 10.05%    | 10.13%    | 10.96%    | (8.30%)             |
| Average Asking Lease Rate | \$0.43    | \$0.44    | \$0.50    | (14.00%)            |
| Sale & Lease Transactions | 1,984,916 | 2,696,132 | 3,946,380 | (49.70%)            |
| Gross Absorption          | 1,426,140 | 1,684,287 | 1,370,653 | 4.05%               |
| Net Absorption            | (750,604) | (120,262) | (832,400) | N/A                 |