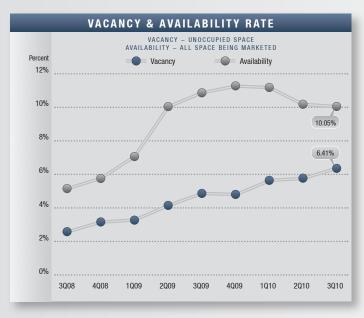

## Market Highlights

- Encouraging Numbers The numbers this quarter appear to be encouraging again, varying between positive and negative a sign that recovery could be on the horizon. Availability dropped, vacancy increased, and net absorption posted only a small negative number. Although demand is still weak by historical standards, the volume of transactions is increasing. With regard to sales transactions, the ask-bid gap seems to be narrowing, as evidenced by the drop in asking prices and increase in buyer activity. While these are positive indications, stability will need to be sustained in following quarters to be considered recovery.
- Construction Currently, there are no industrial projects under construction in the Mid Counties, due to lack of demand. The limited availability of land, scarce financing and rising construction costs have led to few projects being developed.
- Vacancy Direct/sublease space (unoccupied) finished the quarter at 6.41%, which is higher than the year ago rate of 4.93%. The Santa Fe Springs submarket, which currently represents almost half of all industrial buildings in the Mid Counties, had a vacancy rate of 6.71% for third quarter of 2010.
- Availability Direct/sublease space being marketed was 10.05% this quarter, down 8.3% from the 10.96% we saw this same quarter last year and lower than last quarter's rate of 10.13%.
- Lease Rates The average asking triple net lease rate was \$.43 per square foot per month this quarter. This is a decrease of 14% when compared to last year's asking rate of \$.50 and one cent lower than last quarter.
- Absorption Net absorption for the Mid Counties posted a negative 750,604 square feet for the third quarter of 2010, giving the industrial market an average of about 435,000 square feet of negative absorption for last four

| MID                       | COUNTIE   | S MARK    | ET OVERV  | IEW                 |
|---------------------------|-----------|-----------|-----------|---------------------|
|                           | 3Q2010    | 2Q2010    | 3Q2009    | % CHANGE vs. 3Q2009 |
| Vacancy Rate              | 6.41%     | 5.77%     | 4.93%     | 30.02%              |
| Availablity Rate          | 10.05%    | 10.13%    | 10.96%    | (8.30%)             |
| Average Asking Lease Rate | \$0.43    | \$0.44    | \$0.50    | (14.00%)            |
| Sale & Lease Transactions | 1,984,916 | 2,696,132 | 3,946,380 | (49.70%)            |
| Gross Absorption          | 1,426,140 | 1,684,287 | 1,370,653 | 4.05%               |
| Net Absorption            | (750,604) | (120,262) | (832,400) | N/A                 |