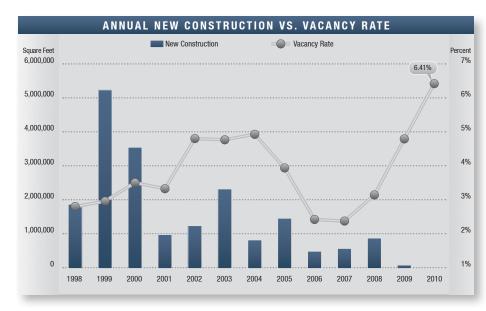

## Market Highlights

- Encouraging Numbers The numbers this quarter appear to be encouraging again, varying between positive and negative a sign that recovery could be on the horizon. Availability dropped, vacancy increased, and net absorption posted only a small negative number. Although demand is still weak by historical standards, the volume of transactions is increasing. With regard to sales transactions, the ask-bid gap seems to be narrowing, as evidenced by the drop in asking prices and increase in buyer activity. While these are positive indications, stability will need to be sustained in following quarters to be considered recovery.
- Construction Currently, there are no industrial projects under construction in the Mid Counties, due to lack of demand. The limited availability of land, scarce financing and rising construction costs have led to few projects being developed.
- Vacancy Direct/sublease space (unoccupied) finished the quarter at 6.41%, which is higher than the year ago rate of 4.93%. The Santa Fe Springs submarket, which currently represents almost half of all industrial buildings in the Mid Counties, had a vacancy rate of 6.71% for third quarter of 2010.
- Availability Direct/sublease space being marketed was 10.05% this quarter, down 8.3% from the 10.96% we saw this same quarter last year and lower than last quarter's rate of 10.13%.
- Lease Rates The average asking triple net lease rate was \$.43 per square foot per month this quarter. This is a decrease of 14% when compared to last year's asking rate of \$.50 and one cent lower than last quarter.
- Absorption Net absorption for the Mid Counties posted a negative 750,604 square feet for the third quarter of 2010, giving the industrial market an average of about 435,000 square feet of negative absorption for last four

| MID                       | COUNTIE   | S MARK    | ET OVERV  | IEW                 |
|---------------------------|-----------|-----------|-----------|---------------------|
|                           | 3Q2010    | 2Q2010    | 3Q2009    | % CHANGE vs. 3Q2009 |
| Vacancy Rate              | 6.41%     | 5.77%     | 4.93%     | 30.02%              |
| Availablity Rate          | 10.05%    | 10.13%    | 10.96%    | (8.30%)             |
| Average Asking Lease Rate | \$0.43    | \$0.44    | \$0.50    | (14.00%)            |
| Sale & Lease Transactions | 1,984,916 | 2,696,132 | 3,946,380 | (49.70%)            |
| Gross Absorption          | 1,426,140 | 1,684,287 | 1,370,653 | 4.05%               |
| Net Absorption            | (750,604) | (120,262) | (832,400) | N/A                 |