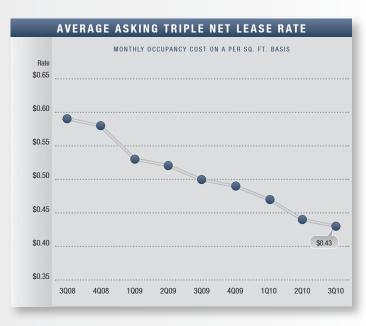

## Market Highlights

- Encouraging Numbers The numbers this quarter appear to be encouraging again, varying between positive and negative a sign that recovery could be on the horizon. Availability dropped, vacancy increased, and net absorption posted only a small negative number. Although demand is still weak by historical standards, the volume of transactions is increasing. With regard to sales transactions, the ask-bid gap seems to be narrowing, as evidenced by the drop in asking prices and increase in buyer activity. While these are positive indications, stability will need to be sustained in following quarters to be considered recovery.
- Construction Currently, there are no industrial projects under construction in the Mid Counties, due to lack of demand. The limited availability of land, scarce financing and rising construction costs have led to few projects being developed.
- Vacancy Direct/sublease space (unoccupied) finished the quarter at 6.41%, which is higher than the year ago rate of 4.93%. The Santa Fe Springs submarket, which currently represents almost half of all industrial buildings in the Mid Counties, had a vacancy rate of 6.71% for third quarter of 2010.
- Availability Direct/sublease space being marketed was 10.05% this quarter, down 8.3% from the 10.96% we saw this same quarter last year and lower than last quarter's rate of 10.13%.
- Lease Rates The average asking triple net lease rate was \$.43 per square foot per month this quarter. This is a decrease of 14% when compared to last year's asking rate of \$.50 and one cent lower than last quarter.
- Absorption Net absorption for the Mid Counties posted a negative 750,604 square feet for the third quarter of 2010, giving the industrial market an average of about 435,000 square feet of negative absorption for last four

| MID                       | COUNTIE   | S MARK    | ET OVERV  | IEW                 |
|---------------------------|-----------|-----------|-----------|---------------------|
|                           | 3Q2010    | 2Q2010    | 3Q2009    | % CHANGE vs. 3Q2009 |
| Vacancy Rate              | 6.41%     | 5.77%     | 4.93%     | 30.02%              |
| Availablity Rate          | 10.05%    | 10.13%    | 10.96%    | (8.30%)             |
| Average Asking Lease Rate | \$0.43    | \$0.44    | \$0.50    | (14.00%)            |
| Sale & Lease Transactions | 1,984,916 | 2,696,132 | 3,946,380 | (49.70%)            |
| Gross Absorption          | 1,426,140 | 1,684,287 | 1,370,653 | 4.05%               |
| Net Absorption            | (750,604) | (120,262) | (832,400) | N/A                 |