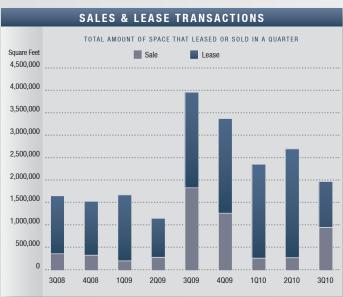

- quarters. This negative absorption can be attributed to recent job losses; absorption will turn positive once job creation begins.
- Transaction Activity Leasing activity checked in this
  quarter at just over one million square feet. Sales activity
  showed an increase over last quarter, posting 938,016
  square feet of activity compared to the second quarter's
  261,451 square feet. Details of the largest transactions
  can be found on the back page of this report.
- PEmployment The unemployment rate in Los Angeles County was 12.6% in August 2010, up from a revised 12.4% in July 2010, and above the year ago estimate of 12.1%. This compares with an unadjusted unemployment rate of 12.4% for California and 9.6% for the nation during the same period. According to the State of California Employment Development Department, Los Angeles County lost 39,400 payroll jobs over the last twelve months 22,600 in government and 13,300 in manufacturing. However, information showed a year over year gain of 20,800 jobs. Between July 2010 and August 2010, Los Angeles County employment declined by 12,800 jobs.
- Overall We are beginning to see a decrease in the amount of available space being added per quarter, as well as an increase in investment sales activity. Negative absorption is slowing, and with no new deliveries to put more upward pressure on vacancies, the market should continue to stabilize. We expect to see an increase in investment activity in the coming quarters as lenders begin to dispose of distressed assets. We should also see an increase in leasing activity as many short-term deals come up for renewal and as job creation occurs. Once unemployment rates drop and consumer confidence stabilizes, the industrial market will recover.

| MID                       | COUNTIE   | S MARK    | ET OVERV  | IEW                 |
|---------------------------|-----------|-----------|-----------|---------------------|
|                           | 3Q2010    | 2Q2010    | 3Q2009    | % CHANGE vs. 3Q2009 |
| Vacancy Rate              | 6.41%     | 5.77%     | 4.93%     | 30.02%              |
| Availablity Rate          | 10.05%    | 10.13%    | 10.96%    | (8.30%)             |
| Average Asking Lease Rate | \$0.43    | \$0.44    | \$0.50    | (14.00%)            |
| Sale & Lease Transactions | 1,984,916 | 2,696,132 | 3,946,380 | (49.70%)            |
| Gross Absorption          | 1,426,140 | 1,684,287 | 1,370,653 | 4.05%               |
| Net Absorption            | (750,604) | (120,262) | (832,400) | N/A                 |