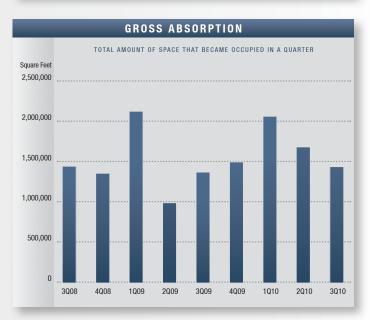

- quarters. This negative absorption can be attributed to recent job losses; absorption will turn positive once job creation begins.
- Transaction Activity Leasing activity checked in this
  quarter at just over one million square feet. Sales activity
  showed an increase over last quarter, posting 938,016
  square feet of activity compared to the second quarter's
  261,451 square feet. Details of the largest transactions
  can be found on the back page of this report.
- PEmployment The unemployment rate in Los Angeles County was 12.6% in August 2010, up from a revised 12.4% in July 2010, and above the year ago estimate of 12.1%. This compares with an unadjusted unemployment rate of 12.4% for California and 9.6% for the nation during the same period. According to the State of California Employment Development Department, Los Angeles County lost 39,400 payroll jobs over the last twelve months 22,600 in government and 13,300 in manufacturing. However, information showed a year over year gain of 20,800 jobs. Between July 2010 and August 2010, Los Angeles County employment declined by 12,800 jobs.
- Overall We are beginning to see a decrease in the amount of available space being added per quarter, as well as an increase in investment sales activity. Negative absorption is slowing, and with no new deliveries to put more upward pressure on vacancies, the market should continue to stabilize. We expect to see an increase in investment activity in the coming quarters as lenders begin to dispose of distressed assets. We should also see an increase in leasing activity as many short-term deals come up for renewal and as job creation occurs. Once unemployment rates drop and consumer confidence stabilizes, the industrial market will recover.

| MID                       | COUNTIE   | S MARK    | ET OVERV  | IEW                 |
|---------------------------|-----------|-----------|-----------|---------------------|
|                           | 3Q2010    | 2Q2010    | 3Q2009    | % CHANGE vs. 3Q2009 |
| Vacancy Rate              | 6.41%     | 5.77%     | 4.93%     | 30.02%              |
| Availablity Rate          | 10.05%    | 10.13%    | 10.96%    | (8.30%)             |
| Average Asking Lease Rate | \$0.43    | \$0.44    | \$0.50    | (14.00%)            |
| Sale & Lease Transactions | 1,984,916 | 2,696,132 | 3,946,380 | (49.70%)            |
| Gross Absorption          | 1,426,140 | 1,684,287 | 1,370,653 | 4.05%               |
| Net Absorption            | (750,604) | (120,262) | (832,400) | N/A                 |