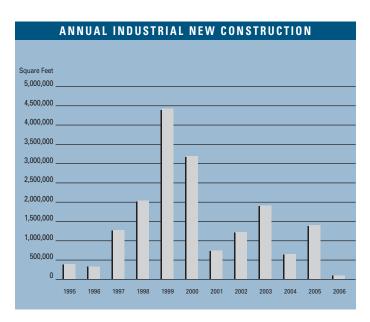

# CONSTRUCTION

To view available properties, please visit: www.voitco.com

Prepared by: Jerry J. Holdner, Jr. Vice President of Market Research e-mail: jholdner@voitco.com

- Unemployment in the third quarter of 2006 in Los Angeles County is 5.1%, which is up 0.2% since the second guarter of 2006 and up 0.4% since the third quarter of 2005.
- According to Los Angeles County Economic Development Corporation it is estimated that Los Angeles County gained 20,100 non-farm jobs in 2005, and they are forecasting 52,800 new jobs with a 5.7% increase in total personal income for 2006.
- Total new construction added to the Mid-Counties Industrial market during 2006 thus far is 97,953 square feet. This decline is due to the lack of available land for development along with increasing construction and land costs.
- Currently there is 286,883 square feet of construction under way; this is down 10.92% from last year when there was 322,059 square feet under construction.
- Planned construction for this area is down compared to last year. Currently there is 343,128 square feet on the slate as being planned, compared to last year's figure of 779,495.
- The Industrial vacancy rate checked in at a low 3.03%. This represents an decrease in vacant space of 36% compared to this same time last year. This low rate will continue to put upward pressure on lease rates going forward.
- The Industrial availability rate checked in at 4.38%, which is 26.14% lower than it was a year ago when it was 5.93%. This includes vacant space, sublease space and occupied space that is being marketed.
- The average asking triple net lease rate is .53 cents per square foot per month this quarter. This is an increase of 6% when compared to a year ago and a new record high.
- Net absorption for the Mid Counties this quarter posted a positive number of 1,313,790 square feet, the Mid Counties has a total of 1,576,212 square feet of positive absorption for 2006.
- Rental rates are expected to increase at moderate levels, 5% to 10%, in the short run and concessions will continue to lessen as the economy continues to improve.

#### MID-COUNTIES MARKET STATISTICS

|                      | 302006    | 202006    | 302005    | % CHANGE VS. 3005 |
|----------------------|-----------|-----------|-----------|-------------------|
| Under Construction   | 286,883   | 360,315   | 322,059   | -10.92%           |
| Planned Construction | 343,128   | 164,674   | 779,495   | -55.98%           |
| Vacancy              | 3.03%     | 4.47%     | 4.73%     | -35.94%           |
| Availability         | 4.38%     | 5.28%     | 5.93%     | -26.14%           |
| Pricing              | \$0.53    | \$0.52    | \$0.50    | 6.00%             |
| Net Absorption       | 1,313,790 | 308,280   | 1,172,765 | 12.03%            |
| Gross Absorption     | 2,480,672 | 2,483,144 | 2,464,689 | 0.65%             |