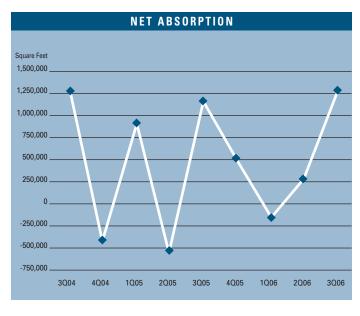

# CONSTRUCTION

To view available properties, please visit: www.voitco.com

Prepared by: Jerry J. Holdner, Jr. Vice President of Market Research e-mail: jholdner@voitco.com

- Unemployment in the third quarter of 2006 in Los Angeles County is 5.1%, which is up 0.2% since the second guarter of 2006 and up 0.4% since the third quarter of 2005.
- According to Los Angeles County Economic Development Corporation it is estimated that Los Angeles County gained 20,100 non-farm jobs in 2005, and they are forecasting 52,800 new jobs with a 5.7% increase in total personal income for 2006.
- Total new construction added to the Mid-Counties Industrial market during 2006 thus far is 97,953 square feet. This decline is due to the lack of available land for development along with increasing construction and land costs.
- Currently there is 286,883 square feet of construction under way; this is down 10.92% from last year when there was 322,059 square feet under construction.
- Planned construction for this area is down compared to last year. Currently there is 343,128 square feet on the slate as being planned, compared to last year's figure of 779,495.
- The Industrial vacancy rate checked in at a low 3.03%. This represents an decrease in vacant space of 36% compared to this same time last year. This low rate will continue to put upward pressure on lease rates going forward.
- The Industrial availability rate checked in at 4.38%, which is 26.14% lower than it was a year ago when it was 5.93%. This includes vacant space, sublease space and occupied space that is being marketed.
- The average asking triple net lease rate is .53 cents per square foot per month this quarter. This is an increase of 6% when compared to a year ago and a new record high.
- Net absorption for the Mid Counties this quarter posted a positive number of 1,313,790 square feet, the Mid Counties has a total of 1,576,212 square feet of positive absorption for 2006.
- Rental rates are expected to increase at moderate levels, 5% to 10%, in the short run and concessions will continue to lessen as the economy continues to improve.

#### MID-COUNTIES MARKET STATISTICS

|                      | 302006    | 202006    | 302005    | % CHANGE VS. 3005 |
|----------------------|-----------|-----------|-----------|-------------------|
| Under Construction   | 286,883   | 360,315   | 322,059   | -10.92%           |
| Planned Construction | 343,128   | 164,674   | 779,495   | -55.98%           |
| Vacancy              | 3.03%     | 4.47%     | 4.73%     | -35.94%           |
| Availability         | 4.38%     | 5.28%     | 5.93%     | -26.14%           |
| Pricing              | \$0.53    | \$0.52    | \$0.50    | 6.00%             |
| Net Absorption       | 1,313,790 | 308,280   | 1,172,765 | 12.03%            |
| Gross Absorption     | 2,480,672 | 2,483,144 | 2,464,689 | 0.65%             |