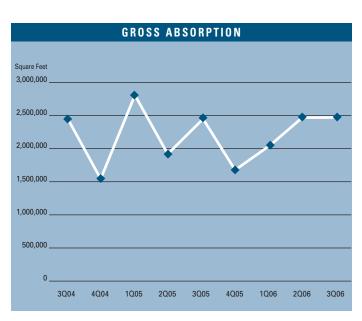

#### MID-COUNTIES MARKET STATISTICS

|                      | 302006    | 202006    | 302005    | % CHANGE VS. 3005 |
|----------------------|-----------|-----------|-----------|-------------------|
| Under Construction   | 286,883   | 360,315   | 322,059   | -10.92%           |
| Planned Construction | 343,128   | 164,674   | 779,495   | -55.98%           |
| Vacancy              | 3.03%     | 4.47%     | 4.73%     | -35.94%           |
| Availability         | 4.38%     | 5.28%     | 5.93%     | -26.14%           |
| Pricing              | \$0.53    | \$0.52    | \$0.50    | 6.00%             |
| Net Absorption       | 1,313,790 | 308,280   | 1,172,765 | 12.03%            |
| Gross Absorption     | 2,480,672 | 2,483,144 | 2,464,689 | 0.65%             |