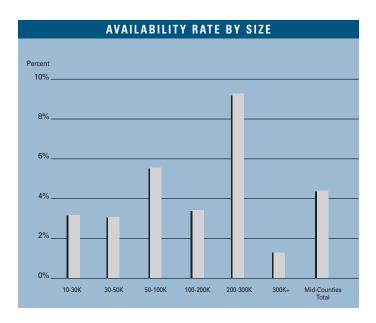

# CONSTRUCTION

To view available properties, please visit: www.voitco.com

Prepared by: Jerry J. Holdner, Jr. Vice President of Market Research e-mail: jholdner@voitco.com

- Unemployment in the third quarter of 2006 in Los Angeles County is 5.1%, which is up 0.2% since the second guarter of 2006 and up 0.4% since the third quarter of 2005.
- According to Los Angeles County Economic Development Corporation it is estimated that Los Angeles County gained 20,100 non-farm jobs in 2005, and they are forecasting 52,800 new jobs with a 5.7% increase in total personal income for 2006.
- Total new construction added to the Mid-Counties Industrial market during 2006 thus far is 97,953 square feet. This decline is due to the lack of available land for development along with increasing construction and land costs.
- Currently there is 286,883 square feet of construction under way; this is down 10.92% from last year when there was 322,059 square feet under construction.
- Planned construction for this area is down compared to last year. Currently there is 343,128 square feet on the slate as being planned, compared to last year's figure of 779,495.
- The Industrial vacancy rate checked in at a low 3.03%. This represents an decrease in vacant space of 36% compared to this same time last year. This low rate will continue to put upward pressure on lease rates going forward.
- The Industrial availability rate checked in at 4.38%, which is 26.14% lower than it was a year ago when it was 5.93%. This includes vacant space, sublease space and occupied space that is being marketed.
- The average asking triple net lease rate is .53 cents per square foot per month this quarter. This is an increase of 6% when compared to a year ago and a new record high.
- Net absorption for the Mid Counties this quarter posted a positive number of 1,313,790 square feet, the Mid Counties has a total of 1,576,212 square feet of positive absorption for 2006.
- Rental rates are expected to increase at moderate levels, 5% to 10%, in the short run and concessions will continue to lessen as the economy continues to improve.

#### MID-COUNTIES MARKET STATISTICS

|                      | 302006    | 202006    | 302005    | % CHANGE VS. 3005 |
|----------------------|-----------|-----------|-----------|-------------------|
| Under Construction   | 286,883   | 360,315   | 322,059   | -10.92%           |
| Planned Construction | 343,128   | 164,674   | 779,495   | -55.98%           |
| Vacancy              | 3.03%     | 4.47%     | 4.73%     | -35.94%           |
| Availability         | 4.38%     | 5.28%     | 5.93%     | -26.14%           |
| Pricing              | \$0.53    | \$0.52    | \$0.50    | 6.00%             |
| Net Absorption       | 1,313,790 | 308,280   | 1,172,765 | 12.03%            |
| Gross Absorption     | 2,480,672 | 2,483,144 | 2,464,689 | 0.65%             |