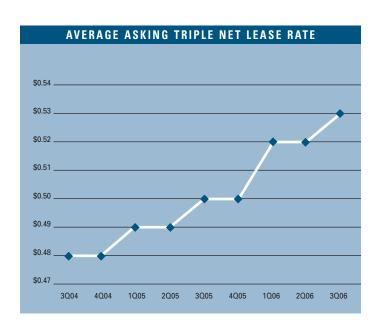

# CONSTRUCTION

To view available properties, please visit: www.voitco.com

Prepared by: Jerry J. Holdner, Jr. Vice President of Market Research e-mail: jholdner@voitco.com

- Unemployment in the third quarter of 2006 in Los Angeles County is 5.1%, which is up 0.2% since the second guarter of 2006 and up 0.4% since the third quarter of 2005.
- According to Los Angeles County Economic Development Corporation it is estimated that Los Angeles County gained 20,100 non-farm jobs in 2005, and they are forecasting 52,800 new jobs with a 5.7% increase in total personal income for 2006.
- Total new construction added to the Mid-Counties Industrial market during 2006 thus far is 97,953 square feet. This decline is due to the lack of available land for development along with increasing construction and land costs.
- Currently there is 286,883 square feet of construction under way; this is down 10.92% from last year when there was 322,059 square feet under construction.
- Planned construction for this area is down compared to last year. Currently there is 343,128 square feet on the slate as being planned, compared to last year's figure of 779,495.
- The Industrial vacancy rate checked in at a low 3.03%. This represents an decrease in vacant space of 36% compared to this same time last year. This low rate will continue to put upward pressure on lease rates going forward.
- The Industrial availability rate checked in at 4.38%, which is 26.14% lower than it was a year ago when it was 5.93%. This includes vacant space, sublease space and occupied space that is being marketed.
- The average asking triple net lease rate is .53 cents per square foot per month this quarter. This is an increase of 6% when compared to a year ago and a new record high.
- Net absorption for the Mid Counties this quarter posted a positive number of 1,313,790 square feet, the Mid Counties has a total of 1,576,212 square feet of positive absorption for 2006.
- Rental rates are expected to increase at moderate levels, 5% to 10%, in the short run and concessions will continue to lessen as the economy continues to improve.

#### MID-COUNTIES MARKET STATISTICS

|                      | 302006    | 202006    | 302005    | % CHANGE VS. 3005 |
|----------------------|-----------|-----------|-----------|-------------------|
| Under Construction   | 286,883   | 360,315   | 322,059   | -10.92%           |
| Planned Construction | 343,128   | 164,674   | 779,495   | -55.98%           |
| Vacancy              | 3.03%     | 4.47%     | 4.73%     | -35.94%           |
| Availability         | 4.38%     | 5.28%     | 5.93%     | -26.14%           |
| Pricing              | \$0.53    | \$0.52    | \$0.50    | 6.00%             |
| Net Absorption       | 1,313,790 | 308,280   | 1,172,765 | 12.03%            |
| Gross Absorption     | 2,480,672 | 2,483,144 | 2,464,689 | 0.65%             |