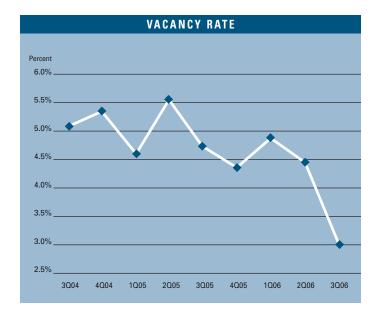

# CONSTRUCTION

To view available properties, please visit: www.voitco.com

Prepared by: Jerry J. Holdner, Jr. Vice President of Market Research e-mail: jholdner@voitco.com

- Unemployment in the third quarter of 2006 in Los Angeles County is 5.1%, which is up 0.2% since the second guarter of 2006 and up 0.4% since the third quarter of 2005.
- According to Los Angeles County Economic Development Corporation it is estimated that Los Angeles County gained 20,100 non-farm jobs in 2005, and they are forecasting 52,800 new jobs with a 5.7% increase in total personal income for 2006.
- Total new construction added to the Mid-Counties Industrial market during 2006 thus far is 97,953 square feet. This decline is due to the lack of available land for development along with increasing construction and land costs.
- Currently there is 286,883 square feet of construction under way; this is down 10.92% from last year when there was 322,059 square feet under construction.
- Planned construction for this area is down compared to last year. Currently there is 343,128 square feet on the slate as being planned, compared to last year's figure of 779,495.
- The Industrial vacancy rate checked in at a low 3.03%. This represents an decrease in vacant space of 36% compared to this same time last year. This low rate will continue to put upward pressure on lease rates going forward.
- The Industrial availability rate checked in at 4.38%, which is 26.14% lower than it was a year ago when it was 5.93%. This includes vacant space, sublease space and occupied space that is being marketed.
- The average asking triple net lease rate is .53 cents per square foot per month this quarter. This is an increase of 6% when compared to a year ago and a new record high.
- Net absorption for the Mid Counties this quarter posted a positive number of 1,313,790 square feet, the Mid Counties has a total of 1,576,212 square feet of positive absorption for 2006.
- Rental rates are expected to increase at moderate levels, 5% to 10%, in the short run and concessions will continue to lessen as the economy continues to improve.

#### MID-COUNTIES MARKET STATISTICS

|                      | 302006    | 202006    | 302005    | % CHANGE VS. 3005 |
|----------------------|-----------|-----------|-----------|-------------------|
| Under Construction   | 286,883   | 360,315   | 322,059   | -10.92%           |
| Planned Construction | 343,128   | 164,674   | 779,495   | -55.98%           |
| Vacancy              | 3.03%     | 4.47%     | 4.73%     | -35.94%           |
| Availability         | 4.38%     | 5.28%     | 5.93%     | -26.14%           |
| Pricing              | \$0.53    | \$0.52    | \$0.50    | 6.00%             |
| Net Absorption       | 1,313,790 | 308,280   | 1,172,765 | 12.03%            |
| Gross Absorption     | 2,480,672 | 2,483,144 | 2,464,689 | 0.65%             |