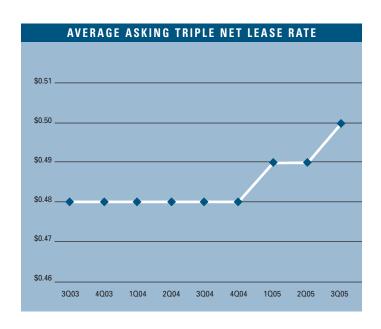

# **LEASE RATES**

#### MID-COUNTIES MARKET STATISTICS

|                      | 302005    | 202005    | 302004    | % CHANGE VS. 3004 |
|----------------------|-----------|-----------|-----------|-------------------|
| Under Construction   | 322,059   | 502,117   | 491,678   | -34.50%           |
| Planned Construction | 779,495   | 315,985   | 591,357   | 31.81%            |
| Vacancy              | 4.73%     | 5.57%     | 5.11%     | -7.44%            |
| Availability         | 5.93%     | 7.20%     | 6.87%     | -13.68%           |
| Pricing              | \$0.50    | \$0.49    | \$0.48    | 4.17%             |
| Net Absorption       | 1,172,765 | -523,302  | 1,291,336 | N/A               |
| Gross Absorption     | 2,464,689 | 1,892,977 | 2,455,056 | 0.39%             |