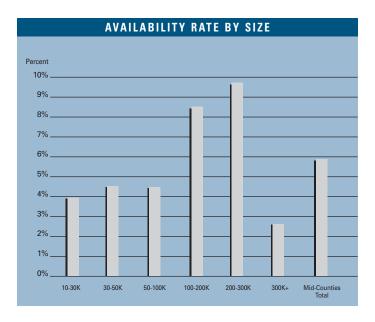

## **AVAILABILITY**

#### MID-COUNTIES MARKET STATISTICS

|                      | 302005    | 202005    | 302004    | % CHANGE VS. 3004 |
|----------------------|-----------|-----------|-----------|-------------------|
| Under Construction   | 322,059   | 502,117   | 491,678   | -34.50%           |
| Planned Construction | 779,495   | 315,985   | 591,357   | 31.81%            |
| Vacancy              | 4.73%     | 5.57%     | 5.11%     | -7.44%            |
| Availability         | 5.93%     | 7.20%     | 6.87%     | -13.68%           |
| Pricing              | \$0.50    | \$0.49    | \$0.48    | 4.17%             |
| Net Absorption       | 1,172,765 | -523,302  | 1,291,336 | N/A               |
| Gross Absorption     | 2,464,689 | 1,892,977 | 2,455,056 | 0.39%             |