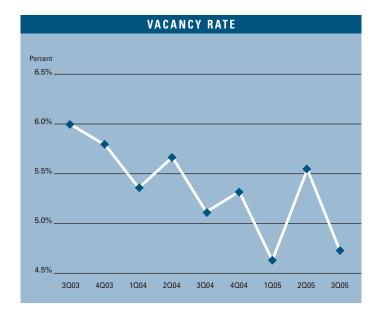

## **VACANCY**

#### MID-COUNTIES MARKET STATISTICS

|                      | 302005    | 202005    | 302004    | % CHANGE VS. 3004 |
|----------------------|-----------|-----------|-----------|-------------------|
| Under Construction   | 322,059   | 502,117   | 491,678   | -34.50%           |
| Planned Construction | 779,495   | 315,985   | 591,357   | 31.81%            |
| Vacancy              | 4.73%     | 5.57%     | 5.11%     | -7.44%            |
| Availability         | 5.93%     | 7.20%     | 6.87%     | -13.68%           |
| Pricing              | \$0.50    | \$0.49    | \$0.48    | 4.17%             |
| Net Absorption       | 1,172,765 | -523,302  | 1,291,336 | N/A               |
| Gross Absorption     | 2,464,689 | 1,892,977 | 2,455,056 | 0.39%             |