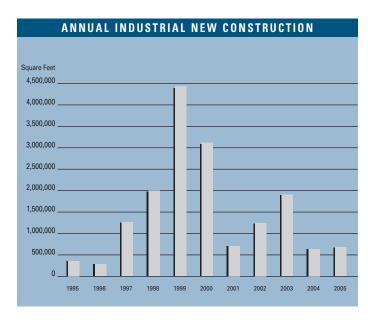

# **CONSTRUCTION**

To view available properties, please visit:

www.voitco.com

Prepared by: Jerry J. Holdner, Jr. Vice President of Market Research e-mail: jholdner@voitco.com

- Unemployment in the third quarter of 2005 in Los Angeles County is 4.7%, which is down 1.1% from the second quarter of 2005 and down 1.5% since the third quarter of 2004.
- According to Los Angeles County Economic Development Corporation it is estimated that Los Angeles County gained 26,100 non-farm jobs in 2004, and they are forecasting 66,000 new jobs with a 6.2% increase in total personal income for 2005.
- Total new construction added to the Mid-Counties Industrial market during 2005 thus far is 724,945 square feet. This slow down is due to the lack of available land for development and increasing construction and land costs.
- Currently there is 322,059 square feet of construction under way; this is down from last quarter when there was 502,117 square feet under construction.
- Planned construction for this area is up compared to last year. Currently there is 779,495 square feet on the slate as being planned, compared to last year's figure of 591,357.
- The Industrial vacancy rate checked in at a low 4.73%. This represents a decrease in vacant space of almost 7.5% compared to this same time last year. These conditions will put upward pressure on lease rates going forward.
- The Industrial availability rate checked in at 5.93%, which is almost 14% lower than it was a year ago when it was 6.87%. This includes vacant space, sublease space and occupied space that is being marketed.
- The average asking triple net lease rate is .50 cents per square foot per month this quarter. This is an increase of 4.17% when compared to a year ago and one cent higher than last guarter.
- Net absorption for the Mid Counties this quarter posted a positive number of 1,172,765 square feet, giving the Industrial Market in the Mid Counties a total of 1,023,847 of positive absorption for 2005.
- Rental rates are expected to increase at moderate levels in the short run and concessions will lessen as the economy continues to improve.