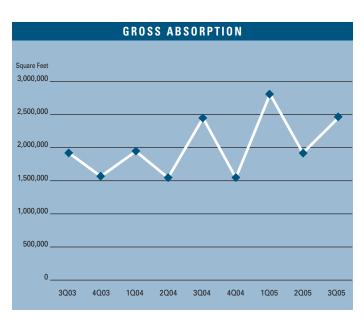

#### MID-COUNTIES MARKET STATISTICS

|                      | 302005    | 202005    | 302004    | % CHANGE VS. 3004 |
|----------------------|-----------|-----------|-----------|-------------------|
| Under Construction   | 322,059   | 502,117   | 491,678   | -34.50%           |
| Planned Construction | 779,495   | 315,985   | 591,357   | 31.81%            |
| Vacancy              | 4.73%     | 5.57%     | 5.11%     | -7.44%            |
| Availability         | 5.93%     | 7.20%     | 6.87%     | -13.68%           |
| Pricing              | \$0.50    | \$0.49    | \$0.48    | 4.17%             |
| Net Absorption       | 1,172,765 | -523,302  | 1,291,336 | N/A               |
| Gross Absorption     | 2,464,689 | 1,892,977 | 2,455,056 | 0.39%             |