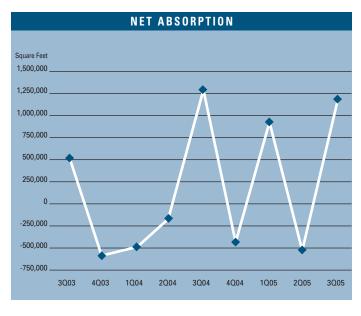

## **ABSORPTION**

#### MID-COUNTIES MARKET STATISTICS

|                      | 302005    | 202005    | 302004    | % CHANGE VS. 3004 |
|----------------------|-----------|-----------|-----------|-------------------|
| Under Construction   | 322,059   | 502,117   | 491,678   | -34.50%           |
| Planned Construction | 779,495   | 315,985   | 591,357   | 31.81%            |
| Vacancy              | 4.73%     | 5.57%     | 5.11%     | -7.44%            |
| Availability         | 5.93%     | 7.20%     | 6.87%     | -13.68%           |
| Pricing              | \$0.50    | \$0.49    | \$0.48    | 4.17%             |
| Net Absorption       | 1,172,765 | -523,302  | 1,291,336 | N/A               |
| Gross Absorption     | 2,464,689 | 1,892,977 | 2,455,056 | 0.39%             |