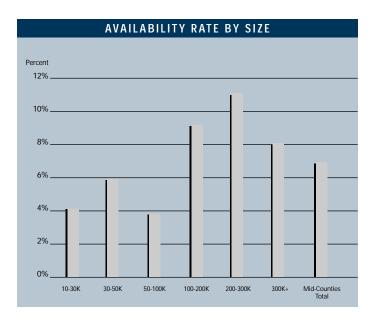

To view available properties, please visit:

www.voitco.com

Prepared by: Jerry J. Holdner, Jr. Vice President of Market Research e-mail: jholdner@voitco.com

- Unemployment in the third quarter of 2004 in Los Angeles County is 6.2%, which is the same as it was in the second quarter of 2004 and down 0.6% since the third quarter of 2003.
- According to Los Angeles County Economic Development Corporation it is estimated that Los Angeles County gained 17,200 non-farm jobs in 2003, and they are forecasting 47,700 new jobs with a 4.2% increase in total personal income for 2004.
- Total new construction added to the Mid-Counties Industrial market during the first three quarters of 2004 was 381,913 square feet. This slow down is due to the lack of available land for development.
- Currently there is 491,678 square feet of construction under way; this is up from last quarter when there was 322,661 square feet under construction.
- Planned construction for this area is down compared to last year. Currently there is 591,357 square feet on the slate as being planned, compared to last year's figure of 1,418,108.
- The Industrial vacancy rate checked in at a low 5.11%. This represents a decrease in vacant space of just under 15% compared to this same time last year.
- The Industrial availability rate checked in at 6.87%, which is 18.70% lower than it was a year ago when it was 8.45%. This includes vacant space, sublease space and occupied space that is being marketed.
- Rental rates are expected to increase at moderate levels in the short run and concessions will lessen as the economy continues to improve.
- Net absorption for the Mid Counties this quarter posted a positive number of 1,291,336 square feet, for a total of 718,514 square feet of positive absorption for the year.