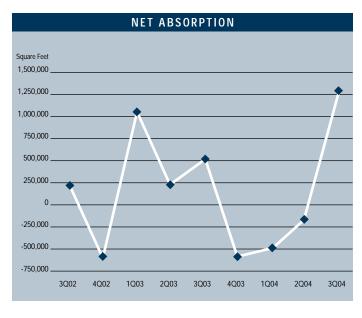

To view available properties, please visit:

www.voitco.com

Prepared by: Jerry J. Holdner, Jr. Vice President of Market Research e-mail: jholdner@voitco.com

- Unemployment in the third quarter of 2004 in Los Angeles County is 6.2%, which is the same as it was in the second quarter of 2004 and down 0.6% since the third quarter of 2003.
- According to Los Angeles County Economic Development Corporation it is estimated that Los Angeles County gained 17,200 non-farm jobs in 2003, and they are forecasting 47,700 new jobs with a 4.2% increase in total personal income for 2004.
- Total new construction added to the Mid-Counties Industrial market during the first three quarters of 2004 was 381,913 square feet. This slow down is due to the lack of available land for development.
- Currently there is 491,678 square feet of construction under way; this is up from last quarter when there was 322,661 square feet under construction.
- Planned construction for this area is down compared to last year. Currently there is 591,357 square feet on the slate as being planned, compared to last year's figure of 1,418,108.
- The Industrial vacancy rate checked in at a low 5.11%. This represents a decrease in vacant space of just under 15% compared to this same time last year.
- The Industrial availability rate checked in at 6.87%, which is 18.70% lower than it was a year ago when it was 8.45%. This includes vacant space, sublease space and occupied space that is being marketed.
- Rental rates are expected to increase at moderate levels in the short run and concessions will lessen as the economy continues to improve.
- Net absorption for the Mid Counties this quarter posted a positive number of 1,291,336 square feet, for a total of 718,514 square feet of positive absorption for the year.

#### MID-COUNTIES MARKET STATISTICS

|                      | 3Q2004    | 2Q2004   | 3Q2003    | % CHANGE VS. 3Q03 |
|----------------------|-----------|----------|-----------|-------------------|
| Under Construction   | 491,678   | 322,661  | 1,505,322 | -67.34%           |
| Planned Construction | 591,357   | 244,032  | 1,418,108 | -58.30%           |
| Vacancy              | 5.11%     | 5.66%    | 6.00%     | -14.83%           |
| Availability         | 6.87%     | 6.32%    | 8.45%     | -18.70%           |
| Pricing              | \$0.48    | \$0.48   | \$0.48    | 0.00%             |
| Net Absorption       | 1,291,336 | -152,161 | 521,595   | 147.57%           |