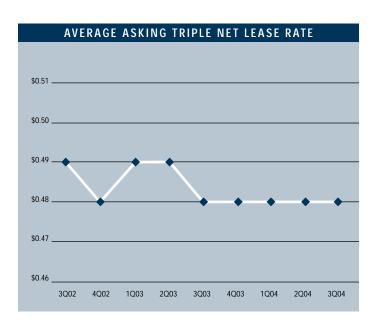

To view available properties, please visit:

www.voitco.com

Prepared by: Jerry J. Holdner, Jr. Vice President of Market Research e-mail: jholdner@voitco.com

- Unemployment in the third quarter of 2004 in Los Angeles County is 6.2%, which is the same as it was in the second quarter of 2004 and down 0.6% since the third quarter of 2003.
- According to Los Angeles County Economic Development Corporation it is estimated that Los Angeles County gained 17,200 non-farm jobs in 2003, and they are forecasting 47,700 new jobs with a 4.2% increase in total personal income for 2004.
- Total new construction added to the Mid-Counties Industrial market during the first three quarters of 2004 was 381,913 square feet. This slow down is due to the lack of available land for development.
- Currently there is 491,678 square feet of construction under way; this is up from last quarter when there was 322,661 square feet under construction.
- Planned construction for this area is down compared to last year. Currently there is 591,357 square feet on the slate as being planned, compared to last year's figure of 1,418,108.
- The Industrial vacancy rate checked in at a low 5.11%. This represents a decrease in vacant space of just under 15% compared to this same time last year.
- The Industrial availability rate checked in at 6.87%, which is 18.70% lower than it was a year ago when it was 8.45%. This includes vacant space, sublease space and occupied space that is being marketed.
- Rental rates are expected to increase at moderate levels in the short run and concessions will lessen as the economy continues to improve.
- Net absorption for the Mid Counties this quarter posted a positive number of 1,291,336 square feet, for a total of 718,514 square feet of positive absorption for the year.

#### MID-COUNTIES MARKET STATISTICS

|                      | 3Q2004    | 2Q2004   | 3Q2003    | % CHANGE VS. 3Q03 |
|----------------------|-----------|----------|-----------|-------------------|
| Under Construction   | 491,678   | 322,661  | 1,505,322 | -67.34%           |
| Planned Construction | 591,357   | 244,032  | 1,418,108 | -58.30%           |
| Vacancy              | 5.11%     | 5.66%    | 6.00%     | -14.83%           |
| Availability         | 6.87%     | 6.32%    | 8.45%     | -18.70%           |
| Pricing              | \$0.48    | \$0.48   | \$0.48    | 0.00%             |
| Net Absorption       | 1,291,336 | -152,161 | 521,595   | 147.57%           |