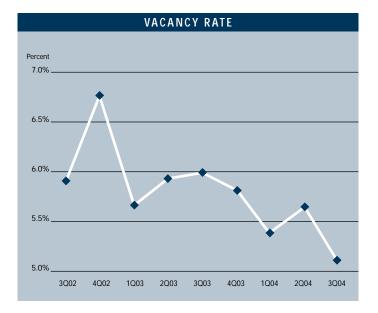

To view available properties, please visit:

www.voitco.com

Prepared by: Jerry J. Holdner, Jr. Vice President of Market Research e-mail: jholdner@voitco.com

- Unemployment in the third quarter of 2004 in Los Angeles County is 6.2%, which is the same as it was in the second quarter of 2004 and down 0.6% since the third quarter of 2003.
- According to Los Angeles County Economic Development Corporation it is estimated that Los Angeles County gained 17,200 non-farm jobs in 2003, and they are forecasting 47,700 new jobs with a 4.2% increase in total personal income for 2004.
- Total new construction added to the Mid-Counties Industrial market during the first three quarters of 2004 was 381,913 square feet. This slow down is due to the lack of available land for development.
- Currently there is 491,678 square feet of construction under way; this is up from last quarter when there was 322,661 square feet under construction.
- Planned construction for this area is down compared to last year. Currently there is 591,357 square feet on the slate as being planned, compared to last year's figure of 1,418,108.
- The Industrial vacancy rate checked in at a low 5.11%. This represents a decrease in vacant space of just under 15% compared to this same time last year.
- The Industrial availability rate checked in at 6.87%, which is 18.70% lower than it was a year ago when it was 8.45%. This includes vacant space, sublease space and occupied space that is being marketed.
- Rental rates are expected to increase at moderate levels in the short run and concessions will lessen as the economy continues to improve.
- Net absorption for the Mid Counties this quarter posted a positive number of 1,291,336 square feet, for a total of 718,514 square feet of positive absorption for the year.