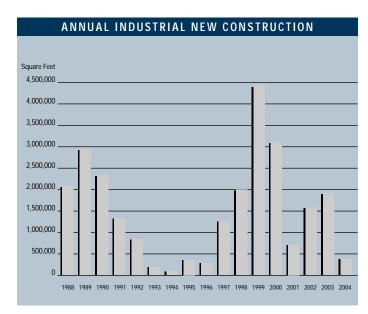

To view available properties, please visit:

www.voitco.com

Prepared by: Jerry J. Holdner, Jr. Vice President of Market Research e-mail: jholdner@voitco.com

- Unemployment in the third quarter of 2004 in Los Angeles County is 6.2%, which is the same as it was in the second quarter of 2004 and down 0.6% since the third quarter of 2003.
- According to Los Angeles County Economic Development Corporation it is estimated that Los Angeles County gained 17,200 non-farm jobs in 2003, and they are forecasting 47,700 new jobs with a 4.2% increase in total personal income for 2004.
- Total new construction added to the Mid-Counties Industrial market during the first three quarters of 2004 was 381,913 square feet. This slow down is due to the lack of available land for development.
- Currently there is 491,678 square feet of construction under way; this is up from last quarter when there was 322,661 square feet under construction.
- Planned construction for this area is down compared to last year. Currently there is 591,357 square feet on the slate as being planned, compared to last year's figure of 1,418,108.
- The Industrial vacancy rate checked in at a low 5.11%. This represents a decrease in vacant space of just under 15% compared to this same time last year.
- The Industrial availability rate checked in at 6.87%, which is 18.70% lower than it was a year ago when it was 8.45%. This includes vacant space, sublease space and occupied space that is being marketed.
- Rental rates are expected to increase at moderate levels in the short run and concessions will lessen as the economy continues to improve.
- Net absorption for the Mid Counties this quarter posted a positive number of 1,291,336 square feet, for a total of 718,514 square feet of positive absorption for the year.