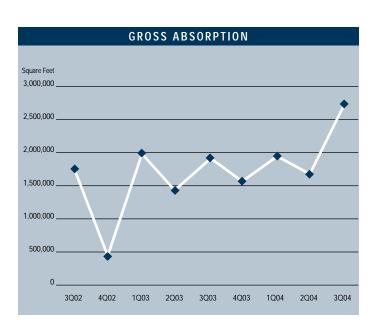

To view available properties, please visit:

www.voitco.com

Prepared by: Jerry J. Holdner, Jr. Vice President of Market Research e-mail: jholdner@voitco.com

- Unemployment in the third quarter of 2004 in Los Angeles County is 6.2%, which is the same as it was in the second quarter of 2004 and down 0.6% since the third quarter of 2003.
- According to Los Angeles County Economic Development Corporation it is estimated that Los Angeles County gained 17,200 non-farm jobs in 2003, and they are forecasting 47,700 new jobs with a 4.2% increase in total personal income for 2004.
- Total new construction added to the Mid-Counties Industrial market during the first three quarters of 2004 was 381,913 square feet. This slow down is due to the lack of available land for development.
- Currently there is 491,678 square feet of construction under way; this is up from last quarter when there was 322,661 square feet under construction.
- Planned construction for this area is down compared to last year. Currently there is 591,357 square feet on the slate as being planned, compared to last year's figure of 1,418,108.
- The Industrial vacancy rate checked in at a low 5.11%. This represents a decrease in vacant space of just under 15% compared to this same time last year.
- The Industrial availability rate checked in at 6.87%, which is 18.70% lower than it was a year ago when it was 8.45%. This includes vacant space, sublease space and occupied space that is being marketed.
- Rental rates are expected to increase at moderate levels in the short run and concessions will lessen as the economy continues to improve.
- Net absorption for the Mid Counties this quarter posted a positive number of 1,291,336 square feet, for a total of 718,514 square feet of positive absorption for the year.

#### MID-COUNTIES MARKET STATISTICS

|                      | 3Q2004    | 2Q2004   | 3Q2003    | % CHANGE VS. 3Q03 |
|----------------------|-----------|----------|-----------|-------------------|
| Under Construction   | 491,678   | 322,661  | 1,505,322 | -67.34%           |
| Planned Construction | 591,357   | 244,032  | 1,418,108 | -58.30%           |
| Vacancy              | 5.11%     | 5.66%    | 6.00%     | -14.83%           |
| Availability         | 6.87%     | 6.32%    | 8.45%     | -18.70%           |
| Pricing              | \$0.48    | \$0.48   | \$0.48    | 0.00%             |
| Net Absorption       | 1,291,336 | -152,161 | 521,595   | 147.57%           |