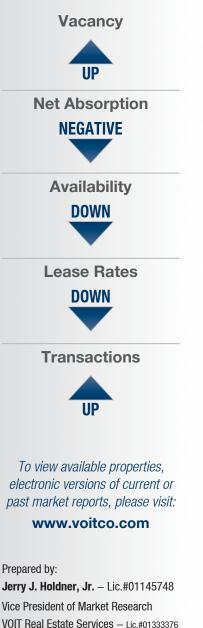

Real People. Real Solutions.™



# **Industrial Market Report**

#### Compared to last quarter:



e-mail: jholdner@voitco.com

## Market Highlights

- Encouraging Numbers The numbers this guarter appear to be encouraging for the first time since the third quarter of 2008 — a sign that recovery could be on the horizon. Availability dropped, vacancy showed signs of stabilization, and net absorption posted a small negative number. Although demand is still weak by historical standards, the volume of transactions is increasing. With regards to sales transactions, the ask-bid gap seems to be narrowing, evident from the drop in asking prices and increase in buyer activity. While these are positive indications, stability will need to be sustained in following quarters to be considered recovery.
- Construction Currently, there are no industrial projects under construction in the Mid Counties,