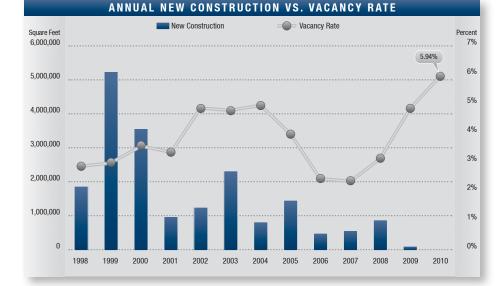

## Market Highlights

- Encouraging Numbers The numbers this guarter appear to be encouraging for the first time since the third quarter of 2008 — a sign that recovery could be on the horizon. Availability dropped, vacancy showed signs of stabilization, and net absorption posted a small negative number. Although demand is still weak by historical standards, the volume of transactions is increasing. With regards to sales transactions, the ask-bid gap seems to be narrowing, evident from the drop in asking prices and increase in buyer activity. While these are positive indications, stability will need to be sustained in following quarters to be considered recovery.
- Construction Currently, there are no industrial projects under construction in the Mid Counties, due to lack of demand. The shrinking availability of land, combined with the high land prices, scarce financing and rising construction costs, has led to few projects being developed.
- Vacancy Direct/sublease space (unoccupied) finished the guarter at 5.94%, which is higher than the year ago rate of 4.12%. The Santa Fe Springs submarket currently has a vacancy rate 6.53%. The Santa Fe Springs market represents almost half of all industrial buildings in the Mid Counties.
- Availability Direct/sublease space being marketed was 10.21% this quarter, slightly up from the 9.95% we saw this same quarter last year. This is a 2.61% increase of new space being marketed when compared to the same quarter last year and lower than last guarter's rate of 11.28%.
- Lease Rates The average asking triple net lease rate was \$.44 cents per square foot per month this quarter. This is a decrease of 20% when compared to last year's asking rate of \$.55 and three cents lower than last guarter.
- Absorption Net absorption for the Mid Counties posted a negative 172,998 square feet for the second quarter of 2010, giving the industrial market an average of about 615,000 square feet of negative absorption for last five

| MID                       | COUNTIE   | S MARK      | ET OVERV    | IEW                 |
|---------------------------|-----------|-------------|-------------|---------------------|
|                           | 2Q2010    | 1Q2010      | 2Q2009      | % CHANGE vs. 2Q2009 |
| Vacancy Rate              | 5.94%     | 5.79%       | 4.12%       | 44.17%              |
| Availability Rate         | 10.21%    | 11.28%      | 9.95%       | 2.61%               |
| Average Asking Lease Rate | \$0.44    | \$0.47      | \$0.55      | (20.00%)            |
| Sale & Lease Transactions | 2,459,759 | 2,085,291   | 1,279,918   | 92.18%              |
| Gross Absorption          | 1,670,637 | 2,077,195   | 987,033     | 69.26%              |
| Net Absorption            | (172,998) | (1,192,657) | (1,025,521) | N/A                 |