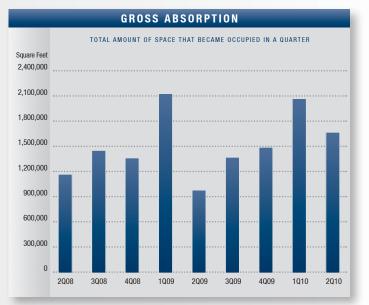

quarters. This negative absorption can be attributed to recent job losses; absorption will turn positive once job creation begins.

- Transaction Activity Leasing activity checked in this quarter at 2.2 million square feet. This increase can be attributed to the recent trend of short-term deals coupled with lease renegotiations. Sales activity showed a slight increase over last guarter, posting 236,113 square feet of activity compared to the first quarter's 228,161 square feet. Details of the largest transactions can be found on the back page of this report.
- Employment The unemployment rate in Los Angeles County was 12.3% in May 2010, up from a revised 12.2% in April 2010, and above the year ago estimate of 11.4%. This compares with an unadjusted unemployment rate of 12.4% for California and 9.7% for the nation during the same period. According to the State of California Employment Development Department, Los Angeles County lost 69,500 payroll jobs over the last twelve months ---22,400 in manufacturing and 20,100 in retail trade, transportation & utilities services. However, Information showed a year over year gain of 26,200 jobs. Between April 2010 and May 2010, Los Angeles County gained 6,500 jobs.
- Overall We are beginning to see a decrease in the amount ٠ of available space being added per quarter, as well as an increase in investment sales activity. Negative absorption is slowing, and with no new deliveries to put more upward pressure on vacancies, the market should continue to stabilize. We expect to see an increase in investment activity in the coming guarters as lenders begin to dispose of distressed assets. We should also see an increase in leasing activity as many short-term deals come up for renewal and as job creation occurs. Once unemployment rates drop and consumer confidence stabilizes, the industrial market will recover.

| MID                       | COUNTIE   | S MARK      | ET OVERV    | IEW                 |
|---------------------------|-----------|-------------|-------------|---------------------|
|                           | 2Q2010    | 1Q2010      | 2Q2009      | % CHANGE vs. 2Q2009 |
| Vacancy Rate              | 5.94%     | 5.79%       | 4.12%       | 44.17%              |
| Availability Rate         | 10.21%    | 11.28%      | 9.95%       | 2.61%               |
| Average Asking Lease Rate | \$0.44    | \$0.47      | \$0.55      | (20.00%)            |
| Sale & Lease Transactions | 2,459,759 | 2,085,291   | 1,279,918   | 92.18%              |
| Gross Absorption          | 1,670,637 | 2,077,195   | 987,033     | 69.26%              |
| Net Absorption            | (172,998) | (1,192,657) | (1,025,521) | N/A                 |