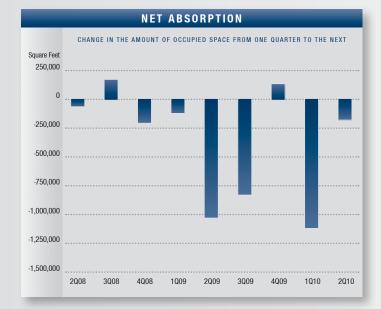

## Market Highlights

- Encouraging Numbers The numbers this guarter appear to be encouraging for the first time since the third quarter of 2008 — a sign that recovery could be on the horizon. Availability dropped, vacancy showed signs of stabilization, and net absorption posted a small negative number. Although demand is still weak by historical standards, the volume of transactions is increasing. With regards to sales transactions, the ask-bid gap seems to be narrowing, evident from the drop in asking prices and increase in buyer activity. While these are positive indications, stability will need to be sustained in following quarters to be considered recovery.
- Construction Currently, there are no industrial projects under construction in the Mid Counties, due to lack of demand. The shrinking availability of land, combined with the high land prices, scarce financing and rising construction costs, has led to few projects being developed.
- Vacancy Direct/sublease space (unoccupied) finished the guarter at 5.94%, which is higher than the year ago rate of 4.12%. The Santa Fe Springs submarket currently has a vacancy rate 6.53%. The Santa Fe Springs market represents almost half of all industrial buildings in the Mid Counties.
- Availability Direct/sublease space being marketed was 10.21% this quarter, slightly up from the 9.95% we saw this same quarter last year. This is a 2.61% increase of new space being marketed when compared to the same quarter last year and lower than last guarter's rate of 11.28%.
- Lease Rates The average asking triple net lease rate was \$.44 cents per square foot per month this quarter. This is a decrease of 20% when compared to last year's asking rate of \$.55 and three cents lower than last guarter.
- Absorption Net absorption for the Mid Counties posted a negative 172,998 square feet for the second quarter of 2010, giving the industrial market an average of about 615,000 square feet of negative absorption for last five

quarters. This negative absorption can be attributed to recent job losses; absorption will turn positive once job creation begins.

- Transaction Activity Leasing activity checked in this quarter at 2.2 million square feet. This increase can be attributed to the recent trend of short-term deals coupled with lease renegotiations. Sales activity showed a slight increase over last guarter, posting 236,113 square feet of activity compared to the first quarter's 228,161 square feet. Details of the largest transactions can be found on the back page of this report.
- Employment The unemployment rate in Los Angeles County was 12.3% in May 2010, up from a revised 12.2% in April 2010, and above the year ago estimate of 11.4%. This compares with an unadjusted unemployment rate of 12.4% for California and 9.7% for the nation during the same period. According to the State of California Employment Development Department, Los Angeles County lost 69,500 payroll jobs over the last twelve months ---22,400 in manufacturing and 20,100 in retail trade, transportation & utilities services. However, Information showed a year over year gain of 26,200 jobs. Between April 2010 and May 2010, Los Angeles County gained 6,500 jobs.
- Overall We are beginning to see a decrease in the amount ٠ of available space being added per quarter, as well as an increase in investment sales activity. Negative absorption is slowing, and with no new deliveries to put more upward pressure on vacancies, the market should continue to stabilize. We expect to see an increase in investment activity in the coming guarters as lenders begin to dispose of distressed assets. We should also see an increase in leasing activity as many short-term deals come up for renewal and as job creation occurs. Once unemployment rates drop and consumer confidence stabilizes, the industrial market will recover.

| MID                       | COUNTIE   | S MARK      | ET OVERV    | IEW                 |
|---------------------------|-----------|-------------|-------------|---------------------|
|                           | 2Q2010    | 1Q2010      | 2Q2009      | % CHANGE vs. 2Q2009 |
| Vacancy Rate              | 5.94%     | 5.79%       | 4.12%       | 44.17%              |
| Availability Rate         | 10.21%    | 11.28%      | 9.95%       | 2.61%               |
| Average Asking Lease Rate | \$0.44    | \$0.47      | \$0.55      | (20.00%)            |
| Sale & Lease Transactions | 2,459,759 | 2,085,291   | 1,279,918   | 92.18%              |
| Gross Absorption          | 1,670,637 | 2,077,195   | 987,033     | 69.26%              |
| Net Absorption            | (172,998) | (1,192,657) | (1,025,521) | N/A                 |