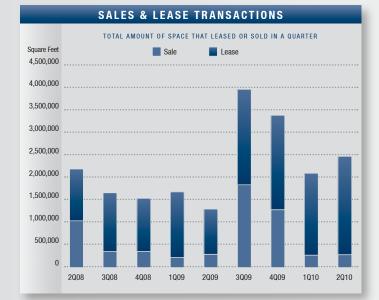

quarters. This negative absorption can be attributed to recent job losses; absorption will turn positive once job creation begins.

- Transaction Activity Leasing activity checked in this quarter at 2.2 million square feet. This increase can be attributed to the recent trend of short-term deals coupled with lease renegotiations. Sales activity showed a slight increase over last guarter, posting 236,113 square feet of activity compared to the first quarter's 228,161 square feet. Details of the largest transactions can be found on the back page of this report.
- Employment The unemployment rate in Los Angeles County was 12.3% in May 2010, up from a revised 12.2% in April 2010, and above the year ago estimate of 11.4%. This compares with an unadjusted unemployment rate of 12.4% for California and 9.7% for the nation during the same period. According to the State of California Employment Development Department, Los Angeles County lost 69,500 payroll jobs over the last twelve months ---22,400 in manufacturing and 20,100 in retail trade, transportation & utilities services. However, Information showed a year over year gain of 26,200 jobs. Between April 2010 and May 2010, Los Angeles County gained 6,500 jobs.
- Overall We are beginning to see a decrease in the amount ٠ of available space being added per quarter, as well as an increase in investment sales activity. Negative absorption is slowing, and with no new deliveries to put more upward pressure on vacancies, the market should continue to stabilize. We expect to see an increase in investment activity in the coming guarters as lenders begin to dispose of distressed assets. We should also see an increase in leasing activity as many short-term deals come up for renewal and as job creation occurs. Once unemployment rates drop and consumer confidence stabilizes, the industrial market will recover.