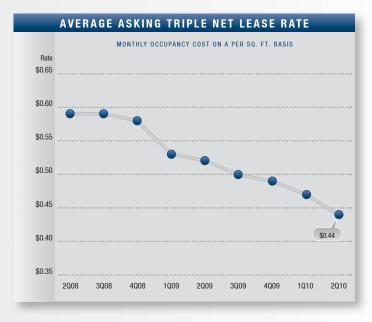

## Market Highlights

- Encouraging Numbers The numbers this guarter appear to be encouraging for the first time since the third quarter of 2008 — a sign that recovery could be on the horizon. Availability dropped, vacancy showed signs of stabilization, and net absorption posted a small negative number. Although demand is still weak by historical standards, the volume of transactions is increasing. With regards to sales transactions, the ask-bid gap seems to be narrowing, evident from the drop in asking prices and increase in buyer activity. While these are positive indications, stability will need to be sustained in following quarters to be considered recovery.
- Construction Currently, there are no industrial projects under construction in the Mid Counties, due to lack of demand. The shrinking availability of land, combined with the high land prices, scarce financing and rising construction costs, has led to few projects being developed.
- Vacancy Direct/sublease space (unoccupied) finished the guarter at 5.94%, which is higher than the year ago rate of 4.12%. The Santa Fe Springs submarket currently has a vacancy rate 6.53%. The Santa Fe Springs market represents almost half of all industrial buildings in the Mid Counties.
- Availability Direct/sublease space being marketed was 10.21% this quarter, slightly up from the 9.95% we saw this same quarter last year. This is a 2.61% increase of new space being marketed when compared to the same quarter last year and lower than last guarter's rate of 11.28%.
- Lease Rates The average asking triple net lease rate was \$.44 cents per square foot per month this quarter. This is a decrease of 20% when compared to last year's asking rate of \$.55 and three cents lower than last guarter.
- Absorption Net absorption for the Mid Counties posted a negative 172,998 square feet for the second quarter of 2010, giving the industrial market an average of about 615,000 square feet of negative absorption for last five

| MID                       | COUNTIE   | S MARK      | ET OVERV    | IEW                 |
|---------------------------|-----------|-------------|-------------|---------------------|
|                           | 2Q2010    | 1Q2010      | 2Q2009      | % CHANGE vs. 2Q2009 |
| Vacancy Rate              | 5.94%     | 5.79%       | 4.12%       | 44.17%              |
| Availability Rate         | 10.21%    | 11.28%      | 9.95%       | 2.61%               |
| Average Asking Lease Rate | \$0.44    | \$0.47      | \$0.55      | (20.00%)            |
| Sale & Lease Transactions | 2,459,759 | 2,085,291   | 1,279,918   | 92.18%              |
| Gross Absorption          | 1,670,637 | 2,077,195   | 987,033     | 69.26%              |
| Net Absorption            | (172,998) | (1,192,657) | (1,025,521) | N/A                 |