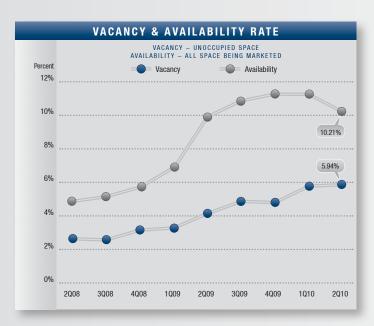

## Market Highlights

- Encouraging Numbers The numbers this guarter appear to be encouraging for the first time since the third quarter of 2008 — a sign that recovery could be on the horizon. Availability dropped, vacancy showed signs of stabilization, and net absorption posted a small negative number. Although demand is still weak by historical standards, the volume of transactions is increasing. With regards to sales transactions, the ask-bid gap seems to be narrowing, evident from the drop in asking prices and increase in buyer activity. While these are positive indications, stability will need to be sustained in following quarters to be considered recovery.
- Construction Currently, there are no industrial projects under construction in the Mid Counties, due to lack of demand. The shrinking availability of land, combined with the high land prices, scarce financing and rising construction costs, has led to few projects being developed.
- Vacancy Direct/sublease space (unoccupied) finished the guarter at 5.94%, which is higher than the year ago rate of 4.12%. The Santa Fe Springs submarket currently has a vacancy rate 6.53%. The Santa Fe Springs market represents almost half of all industrial buildings in the Mid Counties.
- Availability Direct/sublease space being marketed was 10.21% this quarter, slightly up from the 9.95% we saw this same quarter last year. This is a 2.61% increase of new space being marketed when compared to the same quarter last year and lower than last guarter's rate of 11.28%.
- Lease Rates The average asking triple net lease rate was \$.44 cents per square foot per month this quarter. This is a decrease of 20% when compared to last year's asking rate of \$.55 and three cents lower than last guarter.
- Absorption Net absorption for the Mid Counties posted a negative 172,998 square feet for the second quarter of 2010, giving the industrial market an average of about 615,000 square feet of negative absorption for last five