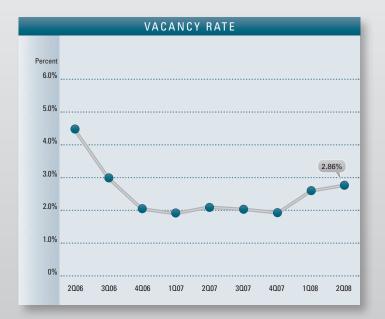

- Planned construction for this area is higher than this same time last year. Currently there is only 62,416 square feet, on the slate as being planned with some other projects being discussed.
- Net absorption for the Mid Counties this quarter posted a positive number of 115,082 square feet, after a total of 490,167 square feet of positive absorption in 2007.
- According to the State of California Employment Development Department, Los Angeles County lost 6,800 payroll jobs over the last twelve months, most of which were in financial activities, information and manufacturing. However, between April 2008 and May 2008 Los Angeles County gained 3,200 jobs in trade, transportation, utilities, motion pictures, leisure and hospitality sectors.
- The unemployment rate in Los Angeles County was 6.7% in May 2008, up from the revised 5.9% percent in April 2008, and above the year ago estimate of 4.9%. This compares with an unadjusted unemployment rate of 6.5 percent for California and 5.2 percent for the nation during the same period.
- According to Los Angeles County Economic Development Corporation, it is estimated that Los Angeles County will gain 29,900 nonfarm jobs with a 5.6% increase in total personal income in 2008, and they are forecasting 51,500 new jobs for 2009
- Rental rates are expected to remain at current levels or increase at low to moderate levels, 1% to 3%, in the short run as the financial markets correct.
- Looking ahead into the second half of 2008, the industrial market will exhibit many similar characteristics of 2007. Limited opportunities for new development will open with land and sales prices remaining high. Multi-tenant, manufacturing and distribution buildings will probably not undergo development, as few large land parcels will become available. Industrial buildings for both sale and lease will remain viable options for those looking to enter the Mid-Counties Industrial market.

#### COUNTIES MARKET OVERVIEW MID

|                      | 202008    | 102008    | 202007   | % CHANGE VS. 2007 |
|----------------------|-----------|-----------|----------|-------------------|
| Under Construction   | 619,257   | 870,103   | 365,488  | 69.43%            |
| Planned Construction | 62,416    | 53,581    | 25,680   | 143.05%           |
| Vacancy              | 2.86%     | 2.57%     | 2.16%    | 32.41%            |
| Availability         | 5.15%     | 3.47%     | 3.56%    | 44.66%            |
| Pricing              | \$0.59    | \$0.58    | \$0.67   | -11.94%           |
| Net Absorption       | 115,082   | -164,935  | -503,237 | -122.87%          |
| Gross Absorption     | 1,179,343 | 1,490,790 | 831,786  | 41.78%            |