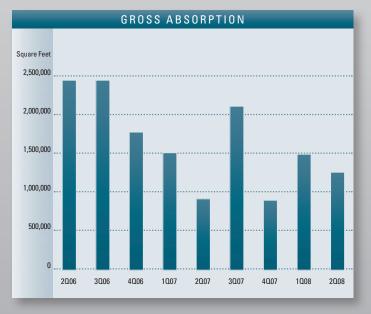

#### COUNTIES MARKET OVERVIEW MID

|                      | 202008    | 102008    | 202007   | % CHANGE VS. 2007 |
|----------------------|-----------|-----------|----------|-------------------|
| Under Construction   | 619,257   | 870,103   | 365,488  | 69.43%            |
| Planned Construction | 62,416    | 53,581    | 25,680   | 143.05%           |
| Vacancy              | 2.86%     | 2.57%     | 2.16%    | 32.41%            |
| Availability         | 5.15%     | 3.47%     | 3.56%    | 44.66%            |
| Pricing              | \$0.59    | \$0.58    | \$0.67   | -11.94%           |
| Net Absorption       | 115,082   | -164,935  | -503,237 | -122.87%          |
| Gross Absorption     | 1,179,343 | 1,490,790 | 831,786  | 41.78%            |