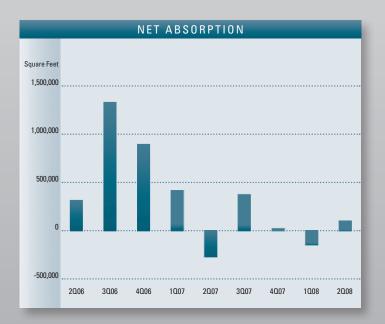

- The average asking triple net lease rate is .59 cents per square foot per month this quarter. This is up one cent from last quarter and down from last year's record high rate of .67.
- During 2007, total new construction added to the Mid Counties Industrial market was 356,934 square feet, and 250,846 square feet has been added to the Mid Counties during the first half of 2008. This decline is due to the lack of available land for development along with increasing construction and land costs. Although, during the next two quarters we expect approximately 550,000 square feet of new space to be completed.
- Currently there are two projects under construction totaling 619,257 square feet, up from last year when there was 365,488 square feet under construction. The Paramount Distribution Center project, which consists of 551,897 square feet, comprises the largest portion.
- The shrinking availability of land is only allowing for the development of primarily small, for-sale industrial buildings. This lack of available land, coupled with the high land prices and rising construction costs, has led to few mid-size buildings and distribution centers being developed in this infill market.

#### COUNTIES MARKET OVERVIEW MID

|                      | 202008    | 102008    | 202007   | % CHANGE VS. 2007 |
|----------------------|-----------|-----------|----------|-------------------|
| Under Construction   | 619,257   | 870,103   | 365,488  | 69.43%            |
| Planned Construction | 62,416    | 53,581    | 25,680   | 143.05%           |
| Vacancy              | 2.86%     | 2.57%     | 2.16%    | 32.41%            |
| Availability         | 5.15%     | 3.47%     | 3.56%    | 44.66%            |
| Pricing              | \$0.59    | \$0.58    | \$0.67   | -11.94%           |
| Net Absorption       | 115,082   | -164,935  | -503,237 | -122.87%          |
| Gross Absorption     | 1,179,343 | 1,490,790 | 831,786  | 41.78%            |