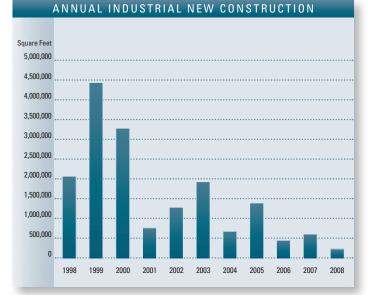

- The average asking triple net lease rate is .59 cents per square foot per month this quarter. This is up one cent from last quarter and down from last year's record high rate of .67.
- During 2007, total new construction added to the Mid Counties Industrial market was 356,934 square feet, and 250,846 square feet has been added to the Mid Counties during the first half of 2008. This decline is due to the lack of available land for development along with increasing construction and land costs. Although, during the next two quarters we expect approximately 550,000 square feet of new space to be completed.
- Currently there are two projects under construction totaling 619,257 square feet, up from last year when there was 365,488 square feet under construction. The Paramount Distribution Center project, which consists of 551,897 square feet, comprises the largest portion.
- The shrinking availability of land is only allowing for the development of primarily small, for-sale industrial buildings. This lack of available land, coupled with the high land prices and rising construction costs, has led to few mid-size buildings and distribution centers being developed in this infill market.