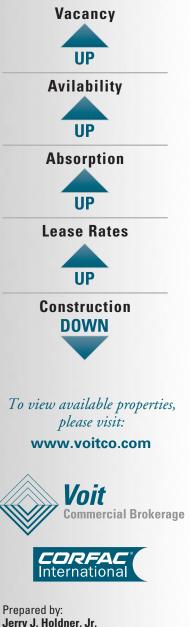

### **Market Highlights**

 The Industrial vacancy rate registered a low 2.86% this quarter, the record low being 1.89% back in the first quarter of 2007. This represents an increase in vacant space over last year's rate of 2.16% compared to this same time last year. The Santa Fe Springs submarket has a lower vacancy rate of 1.46% this quarter and is the largest of all the submarkets in the Mid Counties, it represents almost half of the Industrial buildings in the Mid Counties. These low rates will continue to put upward pressure on lease rates going forward.

#### COUNTIES MARKET OVERVIEW MID

|                      | 202008    | 102008    | 202007   | % CHANGE VS. 2007 |
|----------------------|-----------|-----------|----------|-------------------|
| Under Construction   | 619,257   | 870,103   | 365,488  | 69.43%            |
| Planned Construction | 62,416    | 53,581    | 25,680   | 143.05%           |
| Vacancy              | 2.86%     | 2.57%     | 2.16%    | 32.41%            |
| Availability         | 5.15%     | 3.47%     | 3.56%    | 44.66%            |
| Pricing              | \$0.59    | \$0.58    | \$0.67   | -11.94%           |
| Net Absorption       | 115,082   | -164,935  | -503,237 | -122.87%          |
| Gross Absorption     | 1,179,343 | 1,490,790 | 831,786  | 41.78%            |