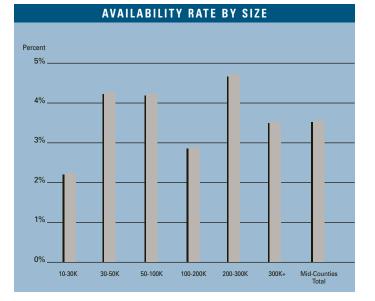

## **ABSORPTION**

LEASE RATES

To view available properties, please visit: www.voitco.com

Prepared by: Jerry J. Holdner, Jr. Vice President of Market Research e-mail: jholdner@voitco.com

SECOND

2007

QUARTER

# MARKET HIGHLIGHTS

- The Industrial vacancy rate registered at a low 2.16%. This represents a decrease in vacant space of over 50% compared to this same time last year. This low rate will continue to put upward pressure on lease rates going forward.
- The Industrial availability rate checked in at 3.56%, which is 32.58% lower than it was a year ago when it was 5.28%. This includes vacant space, sublease space and occupied space that is being marketed.
- The average asking triple net lease rate is .67 cents per square foot per month this quarter. This is an increase of 28.85% when compared to a year ago and represents a new record high.
- Total new construction added to the Mid Counties Industrial market during the first half of 2007 was 194,625 square feet. This decline is due to the lack of available land for development along with increasing construction and land costs.
- Currently there is 365,488 square feet of construction underway, up from last year when there was nothing under construction.
- Planned construction for this area is down compared to last year. Currently there is 25,680 square feet on the slate as being planned, compared to last year's figure of 164,674.
- Net absorption for the Mid Counties this quarter posted a negative number of 503,237 square feet, giving the Mid Counties a total of 90,419 square feet of negative absorption for 2007.
- Unemployment in the second quarter of 2007 in Los Angeles County is 4.4%, which is down 0.3% since the first quarter of 2007 and down 0.2% since the second quarter of 2006.
- According to Los Angeles County Economic Development Corporation, it is estimated that Los Angeles County will gain 43,700 non-farm jobs with a 4.9% increase in total personal income in 2007, and they are forecasting 51,800 new jobs for 2008.
- Rental rates are expected to increase at moderate levels, 7% to 10%, in the short run and concessions will continue to lessen as the economy continues to improve.

#### MID-COUNTIES MARKET STATISTICS

|                      | 202007   | 102007    | 202006    | % CHANGE VS. 2006 |
|----------------------|----------|-----------|-----------|-------------------|
| Under Construction   | 365,488  | 572,604   | 360,315   | 1.44%             |
| Planned Construction | 25,680   | 25,680    | 164,674   | -84.41%           |
| Vacancy              | 2.16%    | 1.89%     | 4.47%     | -51.68%           |
| Availability         | 3.56%    | 3.47%     | 5.28%     | -32.58%           |
| Pricing              | \$0.67   | \$0.58    | \$0.52    | 28.85%            |
| Net Absorption       | -503,237 | 412,818   | 308,280   | N/A               |
| Gross Absorption     | 831,786  | 1,454,528 | 2,483,144 | -66.50%           |