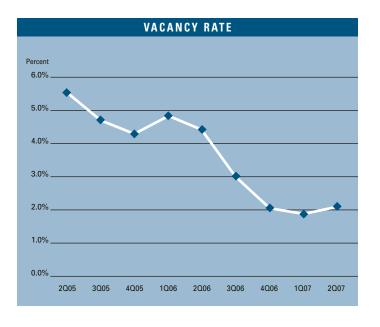

# VACANCY

**AVAILABILITY** 

# MARKET HIGHLIGHTS

- The Industrial vacancy rate registered at a low 2.16%. This represents a decrease in vacant space of over 50% compared to this same time last year. This low rate will continue to put upward pressure on lease rates going forward.
- The Industrial availability rate checked in at 3.56%, which is 32.58% lower than it was a year ago when it was 5.28%. This includes vacant space, sublease space and occupied space that is being marketed.
- The average asking triple net lease rate is .67 cents per square foot per month this quarter. This is an increase of 28.85% when compared to a year ago and represents a new record high.
- Total new construction added to the Mid Counties Industrial market during the first half of 2007 was 194,625 square feet. This decline is due to the lack of available land for development along with increasing construction and land costs.
- Currently there is 365,488 square feet of construction underway, up from last year when there was nothing under construction.
- Planned construction for this area is down compared to last year. Currently there is 25,680 square feet on the slate as being planned, compared to last year's figure of 164,674.
- Net absorption for the Mid Counties this quarter posted a negative number of 503,237 square feet, giving the Mid Counties a total of 90,419 square feet of negative absorption for 2007.
- Unemployment in the second quarter of 2007 in Los Angeles County is 4.4%, which is down 0.3% since the first quarter of 2007 and down 0.2% since the second quarter of 2006.
- According to Los Angeles County Economic Development Corporation, it is estimated that Los Angeles County will gain 43,700 non-farm jobs with a 4.9% increase in total personal income in 2007, and they are forecasting 51,800 new jobs for 2008.
- Rental rates are expected to increase at moderate levels, 7% to 10%, in the short run and concessions will continue to lessen as the economy continues to improve.

#### MID-COUNTIES MARKET STATISTICS

|                      | 202007   | 102007    | 202006    | % CHANGE VS. 2006 |
|----------------------|----------|-----------|-----------|-------------------|
| Under Construction   | 365,488  | 572,604   | 360,315   | 1.44%             |
| Planned Construction | 25,680   | 25,680    | 164,674   | -84.41%           |
| Vacancy              | 2.16%    | 1.89%     | 4.47%     | -51.68%           |
| Availability         | 3.56%    | 3.47%     | 5.28%     | -32.58%           |
| Pricing              | \$0.67   | \$0.58    | \$0.52    | 28.85%            |
| Net Absorption       | -503,237 | 412,818   | 308,280   | N/A               |
| Gross Absorption     | 831,786  | 1,454,528 | 2,483,144 | -66.50%           |