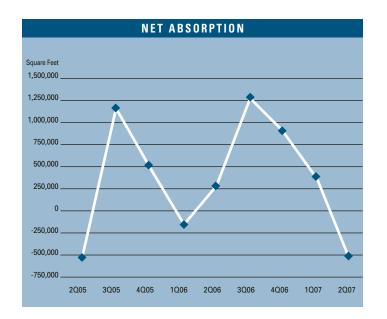

## **ABSORPTION**

LEASE RATES

To view available properties, please visit: www.voitco.com

Prepared by: Jerry J. Holdner, Jr. Vice President of Market Research e-mail: jholdner@voitco.com

SECOND

2007

QUARTER

# MARKET HIGHLIGHTS

- The Industrial vacancy rate registered at a low 2.16%. This represents a decrease in vacant space of over 50% compared to this same time last year. This low rate will continue to put upward pressure on lease rates going forward.
- The Industrial availability rate checked in at 3.56%, which is 32.58% lower than it was a year ago when it was 5.28%. This includes vacant space, sublease space and occupied space that is being marketed.
- The average asking triple net lease rate is .67 cents per square foot per month this quarter. This is an increase of 28.85% when compared to a year ago and represents a new record high.
- Total new construction added to the Mid Counties Industrial market during the first half of 2007 was 194,625 square feet. This decline is due to the lack of available land for development along with increasing construction and land costs.
- Currently there is 365,488 square feet of construction underway, up from last year when there was nothing under construction.
- Planned construction for this area is down compared to last year. Currently there is 25,680 square feet on the slate as being planned, compared to last year's figure of 164,674.
- Net absorption for the Mid Counties this quarter posted a negative number of 503,237 square feet, giving the Mid Counties a total of 90,419 square feet of negative absorption for 2007.
- Unemployment in the second quarter of 2007 in Los Angeles County is 4.4%, which is down 0.3% since the first quarter of 2007 and down 0.2% since the second quarter of 2006.
- According to Los Angeles County Economic Development Corporation, it is estimated that Los Angeles County will gain 43,700 non-farm jobs with a 4.9% increase in total personal income in 2007, and they are forecasting 51,800 new jobs for 2008.
- Rental rates are expected to increase at moderate levels, 7% to 10%, in the short run and concessions will continue to lessen as the economy continues to improve.

#### MID-COUNTIES MARKET STATISTICS

|                      | 202007   | 102007    | 202006    | % CHANGE VS. 2006 |
|----------------------|----------|-----------|-----------|-------------------|
| Under Construction   | 365,488  | 572,604   | 360,315   | 1.44%             |
| Planned Construction | 25,680   | 25,680    | 164,674   | -84.41%           |
| Vacancy              | 2.16%    | 1.89%     | 4.47%     | -51.68%           |
| Availability         | 3.56%    | 3.47%     | 5.28%     | -32.58%           |
| Pricing              | \$0.67   | \$0.58    | \$0.52    | 28.85%            |
| Net Absorption       | -503,237 | 412,818   | 308,280   | N/A               |
| Gross Absorption     | 831,786  | 1,454,528 | 2,483,144 | -66.50%           |