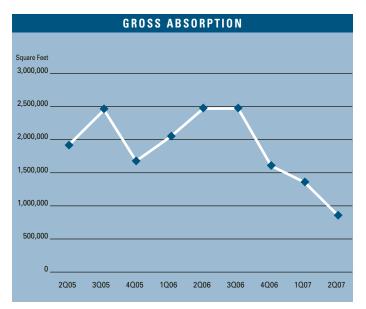

## **ABSORPTION**

LEASE RATES

To view available properties, please visit: www.voitco.com

Prepared by: Jerry J. Holdner, Jr. Vice President of Market Research e-mail: jholdner@voitco.com

SECOND

2007

QUARTER

# MARKET HIGHLIGHTS

- The Industrial vacancy rate registered at a low 2.16%. This represents a decrease in vacant space of over 50% compared to this same time last year. This low rate will continue to put upward pressure on lease rates going forward.
- The Industrial availability rate checked in at 3.56%, which is 32.58% lower than it was a year ago when it was 5.28%. This includes vacant space, sublease space and occupied space that is being marketed.
- The average asking triple net lease rate is .67 cents per square foot per month this quarter. This is an increase of 28.85% when compared to a year ago and represents a new record high.
- Total new construction added to the Mid Counties Industrial market during the first half of 2007 was 194,625 square feet. This decline is due to the lack of available land for development along with increasing construction and land costs.
- Currently there is 365,488 square feet of construction underway, up from last year when there was nothing under construction.
- Planned construction for this area is down compared to last year. Currently there is 25,680 square feet on the slate as being planned, compared to last year's figure of 164,674.
- Net absorption for the Mid Counties this quarter posted a negative number of 503,237 square feet, giving the Mid Counties a total of 90,419 square feet of negative absorption for 2007.
- Unemployment in the second quarter of 2007 in Los Angeles County is 4.4%, which is down 0.3% since the first quarter of 2007 and down 0.2% since the second quarter of 2006.
- According to Los Angeles County Economic Development Corporation, it is estimated that Los Angeles County will gain 43,700 non-farm jobs with a 4.9% increase in total personal income in 2007, and they are forecasting 51,800 new jobs for 2008.
- Rental rates are expected to increase at moderate levels, 7% to 10%, in the short run and concessions will continue to lessen as the economy continues to improve.

#### MID-COUNTIES MARKET STATISTICS

|                      | 202007   | 102007    | 202006    | % CHANGE VS. 2006 |
|----------------------|----------|-----------|-----------|-------------------|
| Under Construction   | 365,488  | 572,604   | 360,315   | 1.44%             |
| Planned Construction | 25,680   | 25,680    | 164,674   | -84.41%           |
| Vacancy              | 2.16%    | 1.89%     | 4.47%     | -51.68%           |
| Availability         | 3.56%    | 3.47%     | 5.28%     | -32.58%           |
| Pricing              | \$0.67   | \$0.58    | \$0.52    | 28.85%            |
| Net Absorption       | -503,237 | 412,818   | 308,280   | N/A               |
| Gross Absorption     | 831,786  | 1,454,528 | 2,483,144 | -66.50%           |