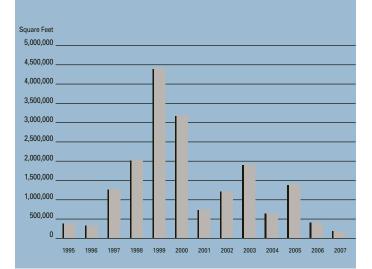

MID-COUNTIES MARKET REPORT

AVERAGE ASKING TRIPLE NET LEASE RATE

SECOND QUARTER 2007 🖤 VOIT COMMERCIAL BROKERAGE