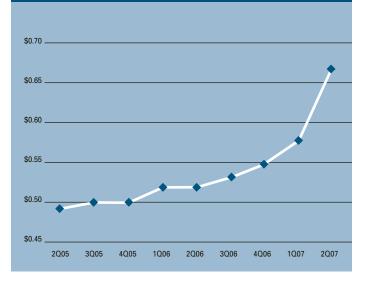

MID-COUNTIES MARKET REPORT

AVERAGE ASKING TRIPLE NET LEASE RATE

SECOND QUARTER 2007 🖤 VOIT COMMERCIAL BROKERAGE

# MARKET HIGHLIGHTS

- The Industrial vacancy rate registered at a low 2.16%. This represents a decrease in vacant space of over 50% compared to this same time last year. This low rate will continue to put upward pressure on lease rates going forward.
- The Industrial availability rate checked in at 3.56%, which is 32.58% lower than it was a year ago when it was 5.28%. This includes vacant space, sublease space and occupied space that is being marketed.
- The average asking triple net lease rate is .67 cents per square foot per month this quarter. This is an increase of 28.85% when compared to a year ago and represents a new record high.
- Total new construction added to the Mid Counties Industrial market during the first half of 2007 was 194,625 square feet. This decline is due to the lack of available land for development along with increasing construction and land costs.
- Currently there is 365,488 square feet of construction underway, up from last year when there was nothing under construction.
- Planned construction for this area is down compared to last year. Currently there is 25,680 square feet on the slate as being planned, compared to last year's figure of 164,674.
- Net absorption for the Mid Counties this quarter posted a negative number of 503,237 square feet, giving the Mid Counties a total of 90,419 square feet of negative absorption for 2007.
- Unemployment in the second quarter of 2007 in Los Angeles County is 4.4%, which is down 0.3% since the first quarter of 2007 and down 0.2% since the second quarter of 2006.
- According to Los Angeles County Economic Development Corporation, it is estimated that Los Angeles County will gain 43,700 non-farm jobs with a 4.9% increase in total personal income in 2007, and they are forecasting 51,800 new jobs for 2008.
- Rental rates are expected to increase at moderate levels, 7% to 10%, in the short run and concessions will continue to lessen as the economy continues to improve.

#### MID-COUNTIES MARKET STATISTICS

|                      | 202007   | 102007    | 202006    | % CHANGE VS. 2006 |
|----------------------|----------|-----------|-----------|-------------------|
| Under Construction   | 365,488  | 572,604   | 360,315   | 1.44%             |
| Planned Construction | 25,680   | 25,680    | 164,674   | -84.41%           |
| Vacancy              | 2.16%    | 1.89%     | 4.47%     | -51.68%           |
| Availability         | 3.56%    | 3.47%     | 5.28%     | -32.58%           |
| Pricing              | \$0.67   | \$0.58    | \$0.52    | 28.85%            |
| Net Absorption       | -503,237 | 412,818   | 308,280   | N/A               |
| Gross Absorption     | 831,786  | 1,454,528 | 2,483,144 | -66.50%           |