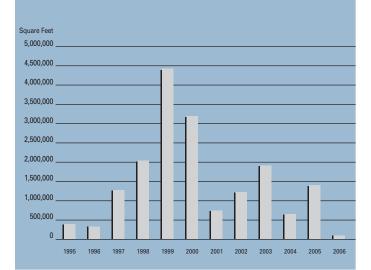

## **ABSORPTION**

To view available properties, please visit: www.voitco.com

Prepared by: Jerry J. Holdner, Jr. Vice President of Market Research e-mail: jholdner@voitco.com

SECOND

2006

QUARTER

# MARKET HIGHLIGHTS

- Unemployment in the second quarter of 2006 in Los Angeles County is 4.9%, which is down 0.4% since the first quarter of 2006 and down 0.3% since the second quarter of 2005.
- According to Los Angeles County Economic Development Corporation it is estimated that Los Angeles County gained 27,900 non-farm jobs in 2005, and they are forecasting 37,900 new jobs with a 6.0% increase in total personal income for 2006.
- Total new construction added to the Mid-Counties Industrial market during 2006 thus far is 97,953 square feet. This decline is due to the lack of available land for development and increasing construction and land costs.
- Currently there is 360,315 square feet of construction under way; this is down from last year when there was 502,117 square feet under construction.
- Planned construction for this area is down compared to last year. Currently there is 164,674 square feet on the slate as being planned, compared to last year's figure of 164,674.
- The Industrial vacancy rate checked in at a low 4.47%. This represents an decrease in vacant space of 20% compared to this same time last year. This low rate will continue to put upward pressure on lease rates going forward.
- The Industrial availability rate checked in at 5.28%, which is 26.67% lower than it was a year ago when it was 7.20%. This includes vacant space, sublease space and occupied space that is being marketed.
- The average asking triple net lease rate is .52 cents per square foot per month this quarter. This is an increase of 6.12% when compared to a year ago and a new record high.
- Net absorption for the Mid Counties this quarter posted a positive number of 308,280 square feet, the Mid Counties had a total of 2,298,897 of positive absorption for 2005.
- Rental rates are expected to increase at moderate levels, 5% to 10%, in the short run and concessions will continue to lessen as the economy continues to improve.