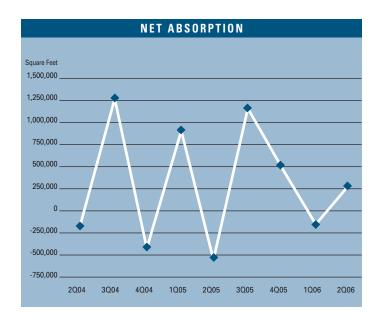

# MARKET HIGHLIGHTS

- Unemployment in the second quarter of 2006 in Los Angeles County is 4.9%, which is down 0.4% since the first quarter of 2006 and down 0.3% since the second quarter of 2005.
- According to Los Angeles County Economic Development Corporation it is estimated that Los Angeles County gained 27,900 non-farm jobs in 2005, and they are forecasting 37,900 new jobs with a 6.0% increase in total personal income for 2006.
- Total new construction added to the Mid-Counties Industrial market during 2006 thus far is 97,953 square feet. This decline is due to the lack of available land for development and increasing construction and land costs.
- Currently there is 360,315 square feet of construction under way; this is down from last year when there was 502,117 square feet under construction.
- Planned construction for this area is down compared to last year. Currently there is 164,674 square feet on the slate as being planned, compared to last year's figure of 164,674.
- The Industrial vacancy rate checked in at a low 4.47%. This represents an decrease in vacant space of 20% compared to this same time last year. This low rate will continue to put upward pressure on lease rates going forward.
- The Industrial availability rate checked in at 5.28%, which is 26.67% lower than it was a year ago when it was 7.20%. This includes vacant space, sublease space and occupied space that is being marketed.
- The average asking triple net lease rate is .52 cents per square foot per month this quarter. This is an increase of 6.12% when compared to a year ago and a new record high.
- Net absorption for the Mid Counties this quarter posted a positive number of 308,280 square feet, the Mid Counties had a total of 2,298,897 of positive absorption for 2005.
- Rental rates are expected to increase at moderate levels, 5% to 10%, in the short run and concessions will continue to lessen as the economy continues to improve.

|                      | 202006    | 102006    | 202005    | % CHANGE VS. 2005 |
|----------------------|-----------|-----------|-----------|-------------------|
| Under Construction   | 360,315   | 0         | 502,117   | -28.24%           |
| Planned Construction | 164,674   | 782,400   | 315,985   | -47.89%           |
| Vacancy              | 4.47%     | 4.86%     | 5.57%     | -19.75%           |
| Availability         | 5.28%     | 6.79%     | 7.20%     | -26.67%           |
| Pricing              | \$0.52    | \$0.52    | \$0.49    | 6.12%             |
| Net Absorption       | 308,280   | -143,819  | -523,302  | N/A               |
| Gross Absorption     | 2,483,144 | 2,062,155 | 1,892,977 | 31.18%            |