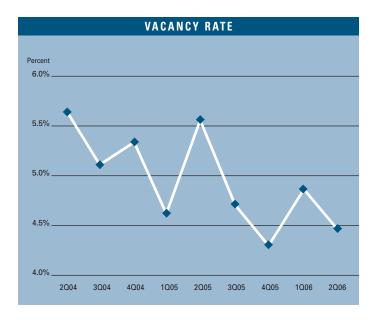

## VACANCY

**AVAILABILITY** 

# MARKET HIGHLIGHTS

- Unemployment in the second quarter of 2006 in Los Angeles County is 4.9%, which is down 0.4% since the first quarter of 2006 and down 0.3% since the second quarter of 2005.
- According to Los Angeles County Economic Development Corporation it is estimated that Los Angeles County gained 27,900 non-farm jobs in 2005, and they are forecasting 37,900 new jobs with a 6.0% increase in total personal income for 2006.
- Total new construction added to the Mid-Counties Industrial market during 2006 thus far is 97,953 square feet. This decline is due to the lack of available land for development and increasing construction and land costs.
- Currently there is 360,315 square feet of construction under way; this is down from last year when there was 502,117 square feet under construction.
- Planned construction for this area is down compared to last year. Currently there is 164,674 square feet on the slate as being planned, compared to last year's figure of 164,674.
- The Industrial vacancy rate checked in at a low 4.47%. This represents an decrease in vacant space of 20% compared to this same time last year. This low rate will continue to put upward pressure on lease rates going forward.
- The Industrial availability rate checked in at 5.28%, which is 26.67% lower than it was a year ago when it was 7.20%. This includes vacant space, sublease space and occupied space that is being marketed.
- The average asking triple net lease rate is .52 cents per square foot per month this quarter. This is an increase of 6.12% when compared to a year ago and a new record high.
- Net absorption for the Mid Counties this quarter posted a positive number of 308,280 square feet, the Mid Counties had a total of 2,298,897 of positive absorption for 2005.
- Rental rates are expected to increase at moderate levels, 5% to 10%, in the short run and concessions will continue to lessen as the economy continues to improve.

|                      | 202006    | 102006    | 202005    | % CHANGE VS. 2005 |
|----------------------|-----------|-----------|-----------|-------------------|
| Under Construction   | 360,315   | 0         | 502,117   | -28.24%           |
| Planned Construction | 164,674   | 782,400   | 315,985   | -47.89%           |
| Vacancy              | 4.47%     | 4.86%     | 5.57%     | -19.75%           |
| Availability         | 5.28%     | 6.79%     | 7.20%     | -26.67%           |
| Pricing              | \$0.52    | \$0.52    | \$0.49    | 6.12%             |
| Net Absorption       | 308,280   | -143,819  | -523,302  | N/A               |
| Gross Absorption     | 2,483,144 | 2,062,155 | 1,892,977 | 31.18%            |