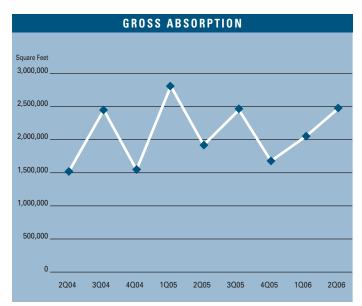

# MARKET HIGHLIGHTS

- Unemployment in the second quarter of 2006 in Los Angeles County is 4.9%, which is down 0.4% since the first quarter of 2006 and down 0.3% since the second quarter of 2005.
- According to Los Angeles County Economic Development Corporation it is estimated that Los Angeles County gained 27,900 non-farm jobs in 2005, and they are forecasting 37,900 new jobs with a 6.0% increase in total personal income for 2006.
- Total new construction added to the Mid-Counties Industrial market during 2006 thus far is 97,953 square feet. This decline is due to the lack of available land for development and increasing construction and land costs.
- Currently there is 360,315 square feet of construction under way; this is down from last year when there was 502,117 square feet under construction.
- Planned construction for this area is down compared to last year. Currently there is 164,674 square feet on the slate as being planned, compared to last year's figure of 164,674.
- The Industrial vacancy rate checked in at a low 4.47%. This represents an decrease in vacant space of 20% compared to this same time last year. This low rate will continue to put upward pressure on lease rates going forward.
- The Industrial availability rate checked in at 5.28%, which is 26.67% lower than it was a year ago when it was 7.20%. This includes vacant space, sublease space and occupied space that is being marketed.
- The average asking triple net lease rate is .52 cents per square foot per month this quarter. This is an increase of 6.12% when compared to a year ago and a new record high.
- Net absorption for the Mid Counties this quarter posted a positive number of 308,280 square feet, the Mid Counties had a total of 2,298,897 of positive absorption for 2005.
- Rental rates are expected to increase at moderate levels, 5% to 10%, in the short run and concessions will continue to lessen as the economy continues to improve.

|                      | 202006    | 102006    | 202005    | % CHANGE VS. 2005 |
|----------------------|-----------|-----------|-----------|-------------------|
| Under Construction   | 360,315   | 0         | 502,117   | -28.24%           |
| Planned Construction | 164,674   | 782,400   | 315,985   | -47.89%           |
| Vacancy              | 4.47%     | 4.86%     | 5.57%     | -19.75%           |
| Availability         | 5.28%     | 6.79%     | 7.20%     | -26.67%           |
| Pricing              | \$0.52    | \$0.52    | \$0.49    | 6.12%             |
| Net Absorption       | 308,280   | -143,819  | -523,302  | N/A               |
| Gross Absorption     | 2,483,144 | 2,062,155 | 1,892,977 | 31.18%            |