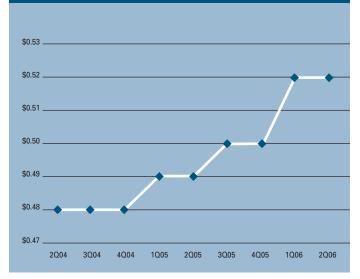

MID-COUNTIES MARKE REPORT Т

AVERAGE ASKING TRIPLE NET LEASE RATE

SECOND QUARTER 2006 WOIT COMMERCIAL BROKERAGE

# MARKET HIGHLIGHTS

- Unemployment in the second quarter of 2006 in Los Angeles County is 4.9%, which is down 0.4% since the first quarter of 2006 and down 0.3% since the second quarter of 2005.
- According to Los Angeles County Economic Development Corporation it is estimated that Los Angeles County gained 27,900 non-farm jobs in 2005, and they are forecasting 37,900 new jobs with a 6.0% increase in total personal income for 2006.
- Total new construction added to the Mid-Counties Industrial market during 2006 thus far is 97,953 square feet. This decline is due to the lack of available land for development and increasing construction and land costs.
- Currently there is 360,315 square feet of construction under way; this is down from last year when there was 502,117 square feet under construction.
- Planned construction for this area is down compared to last year. Currently there is 164,674 square feet on the slate as being planned, compared to last year's figure of 164,674.
- The Industrial vacancy rate checked in at a low 4.47%. This represents an decrease in vacant space of 20% compared to this same time last year. This low rate will continue to put upward pressure on lease rates going forward.
- The Industrial availability rate checked in at 5.28%, which is 26.67% lower than it was a year ago when it was 7.20%. This includes vacant space, sublease space and occupied space that is being marketed.
- The average asking triple net lease rate is .52 cents per square foot per month this quarter. This is an increase of 6.12% when compared to a year ago and a new record high.
- Net absorption for the Mid Counties this quarter posted a positive number of 308,280 square feet, the Mid Counties had a total of 2,298,897 of positive absorption for 2005.
- Rental rates are expected to increase at moderate levels, 5% to 10%, in the short run and concessions will continue to lessen as the economy continues to improve.

|                      | 202006    | 102006    | 202005    | % CHANGE VS. 2005 |
|----------------------|-----------|-----------|-----------|-------------------|
| Under Construction   | 360,315   | 0         | 502,117   | -28.24%           |
| Planned Construction | 164,674   | 782,400   | 315,985   | -47.89%           |
| Vacancy              | 4.47%     | 4.86%     | 5.57%     | -19.75%           |
| Availability         | 5.28%     | 6.79%     | 7.20%     | -26.67%           |
| Pricing              | \$0.52    | \$0.52    | \$0.49    | 6.12%             |
| Net Absorption       | 308,280   | -143,819  | -523,302  | N/A               |
| Gross Absorption     | 2,483,144 | 2,062,155 | 1,892,977 | 31.18%            |