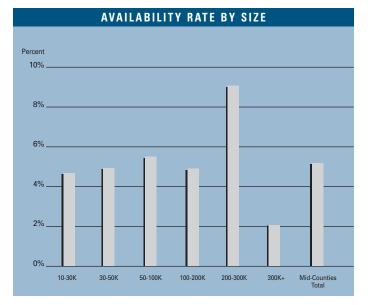

### MID-COUNTIES

|                                                                                                                        | INVENTORY                              |                                                                                  |                                   |                                           | VACANCY & RENT                                          |                                                       |                                                           |                                                       | ABSORPTION                                               |                                                                      |                                                                       |                                                                  |                                                                   |
|------------------------------------------------------------------------------------------------------------------------|----------------------------------------|----------------------------------------------------------------------------------|-----------------------------------|-------------------------------------------|---------------------------------------------------------|-------------------------------------------------------|-----------------------------------------------------------|-------------------------------------------------------|----------------------------------------------------------|----------------------------------------------------------------------|-----------------------------------------------------------------------|------------------------------------------------------------------|-------------------------------------------------------------------|
|                                                                                                                        | Number<br>Of                           | Net<br>Rentable                                                                  | Square<br>Feet                    | Square<br>Feet                            | Square<br>Feet                                          | Vacancy<br>Rate                                       | Square<br>Feet                                            | Availability<br>Rate                                  | Average<br>Asking                                        | Net<br>Absorption                                                    | Net<br>Absorption                                                     | Net<br>Absorption                                                | Net<br>Absorption                                                 |
|                                                                                                                        | Bldgs.                                 | Square Feet                                                                      | U / C                             | Planned                                   | Vacant                                                  | 202006                                                | Available                                                 | 202006                                                | Lease Rate                                               | 202006                                                               | 2006                                                                  | 2005                                                             | 2004                                                              |
| Artesia / Cerritos 10.000 - 29.999                                                                                     | 104                                    | 1,953,771                                                                        | 0                                 | 0                                         | 93,331                                                  | 4.78%                                                 | 167,146                                                   | 8.56%                                                 | \$0.59                                                   | (36,030)                                                             | 13,320                                                                | (24,774)                                                         | (16,582)                                                          |
| 30,000 - 29,999<br>30,000 - 49,999<br>50,000 - 99,999<br>100,000 - 199,999<br>200,000 - 299,999                        | 60<br>53<br>29<br>5                    | 2,387,672<br>3,621,676<br>3,944,954<br>1,199,948                                 | 0<br>0<br>0<br>0                  | 0<br>0<br>0<br>0                          | 93,331<br>174,868<br>160,246<br>488,436<br>0            | 4.78%<br>7.32%<br>4.42%<br>12.38%<br>0.00%            | 187,713<br>356,429<br>488,436<br>0                        | 0.50%<br>7.86%<br>9.84%<br>12.38%<br>0.00%            | \$0.39<br>\$0.64<br>\$0.49<br>\$0.51<br>\$0.00           | (30,030)<br>(37,952)<br>(147,318)<br>(44,779)<br>33,600              | (62,028)<br>(153,312)<br>(66,383)<br>0                                | (24,774)<br>66,907<br>29,866<br>(321,250)<br>0                   | (10,582)<br>(53,406)<br>67,400<br>(86,242)<br>0                   |
| 300,000+                                                                                                               | 1                                      | 320,000                                                                          | 0                                 | 0                                         | Ő                                                       | 0.00%                                                 | Ő                                                         | 0.00%                                                 | \$0.00                                                   | 0                                                                    | Û                                                                     | Û                                                                | Ő                                                                 |
| Artesia / Cerritos Total                                                                                               | 252                                    | 13,428,021                                                                       | 0                                 | 0                                         | 916,881                                                 | 6.83%                                                 | 1,199,724                                                 | 8.93%                                                 | \$0.52                                                   | (232,479)                                                            | (268,403)                                                             | (249,251)                                                        | (88,830)                                                          |
| Bellflower / Downey<br>10,000 - 29,999<br>30,000 - 49,999<br>50,000 - 99,999<br>100,000 - 199,999<br>200,000 - 299,999 | 102<br>21<br>12<br>7<br>2              | 1,753,527<br>804,127<br>834,085<br>910,152<br>528,152                            | 0<br>0<br>0<br>0                  | 0<br>0<br>0<br>0<br>0                     | 37,490<br>41,600<br>35,901<br>0<br>0                    | 2.14%<br>5.17%<br>4.30%<br>0.00%<br>0.00%             | 65,465<br>49,183<br>40,095<br>0                           | 3.73%<br>6.12%<br>4.81%<br>0.00%<br>0.00%             | \$0.00<br>\$0.63<br>\$0.56<br>\$0.00<br>\$0.00           | 16,652<br>5,290<br>0<br>147,560<br>0                                 | (18,620)<br>12,551<br>17,154<br>147,560<br>0                          | 45,036<br>(52,351)<br>(25,890)<br>(2,560)<br>0                   | 2,771<br>36,186<br>49,617<br>0<br>0                               |
| 200,000 - 239,999<br>300,000+                                                                                          | 1                                      | 528,153<br>315,705                                                               | 0                                 | 0                                         | 0                                                       | 0.00%                                                 | 0                                                         | 0.00%                                                 | \$0.00                                                   | 0                                                                    | 0                                                                     | 0                                                                | 0                                                                 |
| Bellflower / Downey Total                                                                                              | 145                                    | 5,145,749                                                                        | 0                                 | 0                                         | 114,991                                                 | 2.23%                                                 | 154,743                                                   | 3.01%                                                 | \$0.56                                                   | 169,502                                                              | 158,645                                                               | (35,765)                                                         | 88,574                                                            |
| Buena Park / La Palma<br>10.000 - 29.999                                                                               | 86                                     | 1 500 600                                                                        | 0                                 | 25,000                                    | 77.055                                                  | 4.87%                                                 | 77.055                                                    | 4.87%                                                 | \$0.63                                                   | 1.332                                                                | (40.050)                                                              | 25.015                                                           | 16,790                                                            |
| 10,000 - 29,999<br>30,000 - 49,999<br>50,000 - 99,999<br>100,000 - 199,999<br>200,000 - 299,999<br>300,000+            | 80<br>29<br>36<br>19<br>13<br>9        | 1,583,692<br>1,077,373<br>2,495,088<br>2,560,134<br>3,386,891<br>4,866,644       | 0<br>0<br>0<br>0<br>0             | 25,680<br>0<br>0<br>0<br>0<br>0           | 77,055<br>1,800<br>59,360<br>0<br>46,092<br>6,500       | 4.87%<br>0.17%<br>2.38%<br>0.00%<br>1.36%<br>0.13%    | 77,055<br>33,700<br>59,360<br>0<br>132,795<br>6,500       | 4.87%<br>3.13%<br>2.38%<br>0.00%<br>3.92%<br>0.13%    | \$0.03<br>\$0.50<br>\$0.00<br>\$0.00<br>\$0.00<br>\$0.00 | (1,800)<br>70,000<br>50,000<br>64,400<br>(6,500)                     | (49,058)<br>(1,800)<br>0<br>26,000<br>209,108<br>(6,500)              | 25,015<br>7,105<br>29,410<br>318,561<br>4,245<br>0               | 122,402<br>331,613<br>(215,086)<br>(209,526)<br>(274,038)         |
| Buena Park / La Palma Total                                                                                            | 192                                    | 15,969,822                                                                       | 0                                 | 25,680                                    | 190,807                                                 | 1.19%                                                 | 309,410                                                   | 1.94%                                                 | \$0.56                                                   | 177,432                                                              | 177,750                                                               | 384,336                                                          | (227,845)                                                         |
| La Mirada                                                                                                              |                                        |                                                                                  |                                   |                                           |                                                         |                                                       |                                                           |                                                       |                                                          |                                                                      |                                                                       |                                                                  |                                                                   |
| 10,000 - 29,999<br>30,000 - 49,999<br>50,000 - 99,999<br>100,000 - 199,999<br>200,000 - 299,999<br>300,000+            | 60<br>35<br>40<br>25<br>14<br>1        | 1,071,173<br>1,322,896<br>2,796,921<br>3,237,864<br>3,241,937<br>498,630         | 0<br>0<br>0<br>0<br>0             | 0<br>0<br>0<br>0<br>0                     | 8,800<br>173,666<br>109,436<br>355,490<br>826,848<br>0  | 0.82%<br>13.13%<br>3.91%<br>10.98%<br>25.50%<br>0.00% | 51,050<br>173,666<br>132,340<br>449,336<br>826,848<br>0   | 4.77%<br>13.13%<br>4.73%<br>13.88%<br>25.50%<br>0.00% | \$0.00<br>\$0.53<br>\$0.58<br>\$0.47<br>\$0.50<br>\$0.00 | 10,717<br>(73,420)<br>101,962<br>28,255<br>(334,515)<br>0            | (6,468)<br>(112,929)<br>129,173<br>8,383<br>(347,250)<br>0            | 27,453<br>(20,621)<br>32,425<br>(242,965)<br>(85,997)<br>0       | (10,434)<br>73,984<br>62,646<br>4,097<br>(297,601)<br>180,969     |
| La Mirada Total                                                                                                        | 175                                    | 12,169,421                                                                       | 0                                 | 0                                         | 1,474,240                                               | 12.11%                                                | 1,633,240                                                 | 13.42%                                                | \$0.49                                                   | (267,001)                                                            | (329,091)                                                             | (289,705)                                                        | 13,661                                                            |
| Norwalk                                                                                                                |                                        |                                                                                  |                                   |                                           |                                                         |                                                       |                                                           |                                                       |                                                          |                                                                      |                                                                       |                                                                  |                                                                   |
| 10,000 - 29,999<br>30,000 - 49,999<br>50,000 - 99,999<br>100,000 - 199,999<br>200,000 - 299,999<br>300,000+            | 31<br>6<br>13<br>9<br>1<br>0           | 556,759<br>238,985<br>874,657<br>1,175,104<br>216,268<br>0                       | 0<br>0<br>0<br>0<br>0             | 0<br>0<br>0<br>0<br>0                     | 90,677<br>35,200<br>71,994<br>0<br>0<br>0               | 16.29%<br>14.73%<br>8.23%<br>0.00%<br>0.00%<br>0.00%  | 90,677<br>35,200<br>71,994<br>0<br>0<br>0                 | 16.29%<br>14.73%<br>8.23%<br>0.00%<br>0.00%<br>0.00%  | \$0.71<br>\$0.00<br>\$0.00<br>\$0.00<br>\$0.00<br>\$0.00 | 0<br>0<br>(71,994)<br>0<br>0<br>0                                    | (29,615)<br>7,826<br>(71,994)<br>0<br>216,268<br>0                    | 51,805<br>0<br>0<br>(216,268)<br>0                               | (25,935)<br>4,974<br>0<br>0<br>0<br>0                             |
| Norwalk Total                                                                                                          | 60                                     | 3,061,773                                                                        | 0                                 | 0                                         | 197,871                                                 | 6.46%                                                 | 197,871                                                   | 6.46%                                                 | \$0.79                                                   | (71,994)                                                             | 122,485                                                               | (164,463)                                                        | (20,961)                                                          |
| Paramount                                                                                                              |                                        |                                                                                  |                                   |                                           |                                                         |                                                       |                                                           |                                                       |                                                          |                                                                      |                                                                       |                                                                  |                                                                   |
| 10,000 - 29,999<br>30,000 - 49,999<br>50,000 - 99,999<br>100,000 - 199,999<br>200,000 - 299,999<br>300,000+            | 224<br>44<br>21<br>6<br>2<br>1         | 3,864,201<br>1,672,481<br>1,550,661<br>890,869<br>513,568<br>323,008             | 0<br>0<br>0<br>0<br>0             | 0<br>0<br>0<br>0<br>0<br>0                | 104,336<br>38,193<br>0<br>0<br>0<br>0                   | 2.70%<br>2.28%<br>0.00%<br>0.00%<br>0.00%             | 104,336<br>79,525<br>0<br>0<br>0<br>0                     | 2.70%<br>4.75%<br>0.00%<br>0.00%<br>0.00%<br>0.00%    | \$0.75<br>\$0.00<br>\$0.00<br>\$0.00<br>\$0.00<br>\$0.00 | (31,607)<br>(10,705)<br>0<br>1,250<br>0<br>0                         | (18,860)<br>12,908<br>0<br>1,250<br>0<br>0                            | 65,710<br>22,363<br>20,280<br>0<br>0<br>0                        | (20,046)<br>(37,464)<br>(13,112)<br>0<br>0<br>0                   |
| Paramount Total                                                                                                        | 298                                    | 8,814,788                                                                        | 0                                 | 0                                         | 142,529                                                 | 1.62%                                                 | 183,861                                                   | 2.09%                                                 | \$0.75                                                   | (41,062)                                                             | (4,702)                                                               | 108,353                                                          | (70,622)                                                          |
| Santa Fe Springs<br>10,000 - 29,999                                                                                    | 582                                    | 10,004,584                                                                       | 0                                 | 0                                         | 384,914                                                 | 3.85%                                                 | 424,626                                                   | 4.24%                                                 | \$0.55                                                   | (35,509)                                                             | 5,931                                                                 | 289,879                                                          | 80,982                                                            |
| 10,000 - 49,999<br>50,000 - 99,999<br>100,000 - 199,999<br>200,000 - 299,999<br>300,000 - 299,999                      | 172<br>138<br>83<br>25<br>9            | 6,707,095<br>9,545,019<br>10,925,880<br>6,178,132<br>4,305,719                   | 0<br>0<br>160,247<br>200,068<br>0 | 43,277<br>95,717<br>0<br>0                | 167,474<br>350,952<br>217,986<br>442,923<br>216,268     | 2.50%<br>3.68%<br>2.00%<br>7.17%<br>5.02%             | 168,123<br>558,159<br>217,986<br>442,923<br>216,268       | 2.51%<br>5.85%<br>2.00%<br>7.17%<br>5.02%             | \$0.60<br>\$0.52<br>\$0.49<br>\$0.55<br>\$0.00           | (42,191)<br>(16,737)<br>355,831<br>(127,021)<br>454,826              | (102,205)<br>(141,668)<br>291,143<br>(127,021)<br>454,826             | 263,673<br>312,499<br>245,062<br>1,071,232<br>116,077<br>453,148 | 162,678<br>(52,505)<br>736,018<br>7,240<br>(669,416)              |
| Santa Fe Springs Total                                                                                                 | 1,009                                  | 47,666,429                                                                       | 360,315                           | 138,994                                   | 1,780,517                                               | 3.74%                                                 | 2,028,085                                                 | 4.25%                                                 | \$0.54                                                   | 589,199                                                              | 381,006                                                               | 2,487,897                                                        | 264,997                                                           |
| Whittier                                                                                                               | 15                                     | 740.000                                                                          | 0                                 | 0                                         | 17.000                                                  | 0.070/                                                | 17.000                                                    | 0.070/                                                | ¢0.00                                                    | 00.447                                                               | 10 000)                                                               | /11 000                                                          | 10 500                                                            |
| 10,000 - 29,999<br>30,000 - 49,999<br>50,000 - 99,999<br>100,000 - 199,999<br>200,000 - 299,999<br>300,000+            | 45<br>17<br>10<br>6<br>4<br>0          | 749,902<br>665,444<br>660,975<br>745,563<br>915,823<br>0                         | 0<br>0<br>0<br>0<br>0<br>0        | 0<br>0<br>0<br>0<br>0<br>0                | 17,800<br>5,920<br>0<br>17,460<br>61,840<br>0           | 2.37%<br>0.89%<br>0.00%<br>2.34%<br>6.75%<br>0.00%    | 17,800<br>5,920<br>0<br>17,460<br>61,840<br>0             | 2.37%<br>0.89%<br>0.00%<br>2.34%<br>6.75%<br>0.00%    | \$0.00<br>\$0.00<br>\$0.00<br>\$0.00<br>\$0.00<br>\$0.00 | 28,147<br>(5,920)<br>0<br>6,105<br>(43,649)<br>0                     | (6,200)<br>(5,920)<br>0<br>(17,460)<br>(43,649)<br>0                  | (11,600)<br>0<br>0<br>69,095<br>0                                | 19,580<br>35,040<br>26,741<br>258,920<br>(87,286)<br>0            |
| Whittier Total                                                                                                         | 82                                     | 3,737,707                                                                        | 0                                 | 0                                         | 103,020                                                 | 2.76%                                                 | 103,020                                                   | 2.76%                                                 | \$0.00                                                   | (15,317)                                                             | (73,229)                                                              | 57,495                                                           | 252,995                                                           |
| Mid Counties Total 10,000 - 29,999                                                                                     | 1 234                                  | 21,537,609                                                                       | 0                                 | 25,680                                    | 814,403                                                 | 3.78%                                                 | 998,155                                                   | 4.63%                                                 | \$0.58                                                   | (46,298)                                                             | (109,570)                                                             | 468,524                                                          | 47,126                                                            |
| 10,000 - 29,999<br>30,000 - 99,999<br>50,000 - 99,999<br>100,000 - 199,999<br>200,000 - 299,999<br>300,000+            | 1,234<br>384<br>323<br>184<br>66<br>22 | 21,537,609<br>14,876,073<br>22,379,082<br>24,390,520<br>16,180,720<br>10,629,706 | 0<br>0<br>160,247<br>200,068<br>0 | 23,080<br>43,277<br>95,717<br>0<br>0<br>0 | 638,721<br>787,889<br>1,079,372<br>1,377,703<br>222,768 | 3.78%<br>4.29%<br>3.52%<br>4.43%<br>8.51%<br>2.10%    | 733,030<br>1,218,377<br>1,173,218<br>1,464,406<br>222,768 | 4.03%<br>4.93%<br>5.44%<br>4.81%<br>9.05%<br>2.10%    | \$0.36<br>\$0.58<br>\$0.52<br>\$0.49<br>\$0.51<br>\$0.00 | (40,236)<br>(166,698)<br>(64,087)<br>544,222<br>(407,185)<br>448,326 | (109,570)<br>(251,597)<br>(220,647)<br>390,493<br>(92,544)<br>448,326 | 408,524<br>335,902<br>331,153<br>823,018<br>(112,848)<br>453,148 | 47,128<br>344,394<br>472,400<br>697,707<br>(587,173)<br>(762,485) |
| Total                                                                                                                  | 2,213                                  | 109,993,710                                                                      | 360,315                           | 164,674                                   | 4,920,856                                               | 4.47%                                                 | 5,809,954                                                 | 5.28%                                                 | \$0.52                                                   | 308,280                                                              | 164,461                                                               | 2,298,897                                                        | 211,969                                                           |