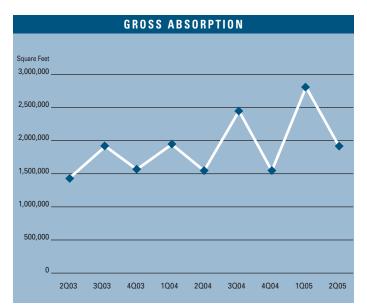

### MID-COUNTIES MARKET STATISTICS

|                      | 202005    | 102005    | 202004    | % CHANGE VS. 2004 |
|----------------------|-----------|-----------|-----------|-------------------|
| Under Construction   | 502,117   | 628,498   | 322,661   | 55.62%            |
| Planned Construction | 315,985   | 513,432   | 244,032   | 29.49%            |
| Vacancy              | 5.57%     | 4.65%     | 5.66%     | -1.59%            |
| Availability         | 7.20%     | 6.40%     | 6.32%     | 13.92%            |
| Pricing              | \$0.49    | \$0.49    | \$0.48    | 2.08%             |
| Net Absorption       | -523,302  | 909,061   | -152,161  | N/A               |
| Gross Absorption     | 1,892,977 | 2,817,090 | 1,543,806 | 22.62%            |