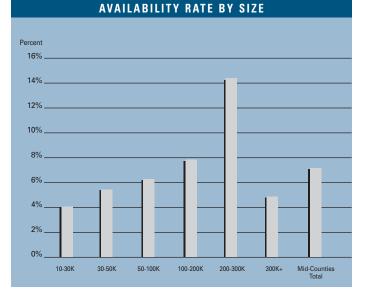

## **ABSORPTION**

# MARKET HIGHLIGHTS

- Unemployment in the first quarter of 2005 in Los Angeles County is 5.8%, which is down 0.3% from the first quarter of 2005 and down 0.7% since the second quarter of 2004.
- According to Los Angeles County Economic Development Corporation it is estimated that Los Angeles County gained 26,100 non-farm jobs in 2004, and they are forecasting 66,000 new jobs with a 6.2% increase in total personal income for 2005.
- Total new construction added to the Mid-Counties Industrial market during 2004 was 685,703 square feet. This slow down is due to the lack of available land for development and increasing construction costs.
- Currently there is 502,117 square feet of construction under way; this is down from last quarter when there was 628,498 square feet under construction.
- Planned construction for this area is up compared to last year. Currently there is 315,985 square feet on the slate as being planned, compared to last year's figure of 244,032.
- The Industrial vacancy rate checked in at a low 5.57%. This represents a decrease in vacant space of almost 1.6% compared to this same time last year. These conditions will put upward pressure on lease rates going forward.
- The Industrial availability rate checked in at 7.2%, which is almost 14% higher than it was a year ago when it was 6.32%. This includes vacant space, sublease space and occupied space that is being marketed.
- Net absorption for the Mid Counties this quarter posted a negative number of 523,302 square feet, giving the Industrial Market in the Mid Counties a total of 353,998 of positive absorption for 2005.
- Rental rates are expected to increase at moderate levels in the short run and concessions will lessen as the economy continues to improve.

### MID-COUNTIES MARKET STATISTICS

|                      | 202005    | 102005    | 202004    | % CHANGE VS. 2004 |
|----------------------|-----------|-----------|-----------|-------------------|
| Under Construction   | 502,117   | 628,498   | 322,661   | 55.62%            |
| Planned Construction | 315,985   | 513,432   | 244,032   | 29.49%            |
| Vacancy              | 5.57%     | 4.65%     | 5.66%     | -1.59%            |
| Availability         | 7.20%     | 6.40%     | 6.32%     | 13.92%            |
| Pricing              | \$0.49    | \$0.49    | \$0.48    | 2.08%             |
| Net Absorption       | -523,302  | 909,061   | -152,161  | N/A               |
| Gross Absorption     | 1,892,977 | 2,817,090 | 1,543,806 | 22.62%            |

## MID-COUNTIES

|                                                                                                                                                                             | INVENTORY                              |                                                                                  |                                             |                                                 | VACANCY & RENT                                                     |                                                       |                                                                      |                                                       | ABSORPTION                                                         |                                                                     |                                                                  |                                                                     |                                                                |
|-----------------------------------------------------------------------------------------------------------------------------------------------------------------------------|----------------------------------------|----------------------------------------------------------------------------------|---------------------------------------------|-------------------------------------------------|--------------------------------------------------------------------|-------------------------------------------------------|----------------------------------------------------------------------|-------------------------------------------------------|--------------------------------------------------------------------|---------------------------------------------------------------------|------------------------------------------------------------------|---------------------------------------------------------------------|----------------------------------------------------------------|
|                                                                                                                                                                             | Number<br>Of                           | Net<br>Rentable                                                                  | Square<br>Feet                              | Square<br>Feet                                  | Square<br>Feet                                                     | Vacancy<br>Rate                                       | Square<br>Feet                                                       | Availability<br>Rate                                  | Average<br>Asking                                                  | Net<br>Absorption                                                   | Net<br>Absorption                                                | Net<br>Absorption                                                   | Net<br>Absorption                                              |
|                                                                                                                                                                             | Bldgs.                                 | Square Feet                                                                      | U/C                                         | Planned                                         | Vacant                                                             | 202005                                                | Available                                                            | 202005                                                | Lease Rate                                                         | 202005                                                              | 2005                                                             | 2004                                                                | 2003                                                           |
| Artesia / Cerritos                                                                                                                                                          |                                        |                                                                                  |                                             |                                                 |                                                                    |                                                       |                                                                      |                                                       |                                                                    |                                                                     |                                                                  |                                                                     |                                                                |
| 10,000 - 29,999<br>30,000 - 49,999<br>50,000 - 99,999<br>100,000 - 199,999<br>200,000 - 299,999<br>300,000+                                                                 | 103<br>61<br>52<br>31<br>4<br>1        | 1,924,486<br>2,419,770<br>3,547,125<br>4,309,958<br>979,948<br>320,000           | 0<br>0<br>0<br>0<br>0                       | 0<br>0<br>0<br>0<br>0                           | 178,480<br>221,485<br>37,055<br>238,341<br>0<br>0                  | 9.27%<br>9.15%<br>1.04%<br>5.53%<br>0.00%<br>0.00%    | 178,570<br>221,485<br>37,055<br>460,630<br>0<br>0                    | 9.28%<br>9.15%<br>1.04%<br>10.69%<br>0.00%<br>0.00%   | \$0.52<br>\$0.45<br>\$0.43<br>\$0.49<br>\$0.00<br>\$0.00           | (73,549)<br>(11,238)<br>0<br>(143,120)<br>0<br>0                    | (120,323)<br>(41,738)<br>(255)<br>(94,730)<br>0<br>0             | (16,582)<br>(53,406)<br>67,400<br>(86,242)<br>0<br>0                | 58,817<br>68,008<br>14,633<br>333,611<br>3,080<br>0            |
| Artesia / Cerritos Total                                                                                                                                                    | 252                                    | 13,501,287                                                                       | 0                                           | 0                                               | 675,361                                                            | 5.00%                                                 | 897,740                                                              | 6.65%                                                 | \$0.48                                                             | (227,907)                                                           | (257,046)                                                        | (88,830)                                                            | 478,149                                                        |
| Bellflower / Downey                                                                                                                                                         |                                        |                                                                                  |                                             |                                                 |                                                                    |                                                       |                                                                      |                                                       |                                                                    |                                                                     |                                                                  |                                                                     |                                                                |
| 10,000 - 29,999<br>30,000 - 49,999<br>50,000 - 99,999<br>100,000 - 199,999<br>200,000 - 199,999<br>300,000+                                                                 | 101<br>18<br>15<br>7<br>2<br>1         | 1,734,771<br>700,902<br>1,019,565<br>909,152<br>528,153<br>315,705               | 0<br>0<br>0<br>0<br>0                       | 0<br>48,455<br>0<br>0<br>0<br>0                 | 74,448<br>7,765<br>0<br>147,560<br>0<br>0                          | 4.29%<br>1.11%<br>0.00%<br>16.23%<br>0.00%<br>0.00%   | 74,448<br>14,030<br>18,495<br>147,560<br>0<br>0                      | 4.29%<br>2.00%<br>1.81%<br>16.23%<br>0.00%<br>0.00%   | \$0.56<br>\$0.65<br>\$0.52<br>\$0.00<br>\$0.00<br>\$0.00           | (52,384)<br>300<br>28,575<br>(147,560)<br>0<br>0                    | (43,311)<br>(5,965)<br>27,165<br>(2,560)<br>0<br>0               | 2,771<br>36,186<br>49,617<br>0<br>0<br>0                            | 7,952<br>(37,986)<br>101,800<br>0<br>0<br>0                    |
| Bellflower / Downey Total                                                                                                                                                   | 144                                    | 5,208,248                                                                        | 0                                           | 48,455                                          | 229,773                                                            | 4.41%                                                 | 254,533                                                              | 4.89%                                                 | \$0.57                                                             | (171,069)                                                           | (24,671)                                                         | 88,574                                                              | 71,766                                                         |
| Buena Park / La Palma                                                                                                                                                       |                                        | 4 050 055                                                                        |                                             |                                                 | 40.050                                                             | 0.549/                                                | 04.000                                                               | 5 7 40/                                               | <u> </u>                                                           | 40.000                                                              | 00.400                                                           | 40 700                                                              | (40,000)                                                       |
| 10,000 - 29,999<br>30,000 - 49,999<br>50,000 - 99,999<br>100,000 - 199,999<br>200,000 - 299,999<br>300,000+                                                                 | 89<br>29<br>36<br>19<br>12<br>9        | 1,652,655<br>1,094,638<br>2,522,420<br>2,551,022<br>3,126,891<br>4,866,644       | 0<br>0<br>0<br>0<br>0                       | 0<br>0<br>0<br>0<br>0<br>0                      | 42,056<br>3,970<br>78,900<br>307,036<br>260,645<br>0               | 2.54%<br>0.36%<br>3.13%<br>12.04%<br>8.34%<br>0.00%   | 94,860<br>3,970<br>78,900<br>307,036<br>510,645<br>0                 | 5.74%<br>0.36%<br>3.13%<br>12.04%<br>16.33%<br>0.00%  | \$0.61<br>\$0.00<br>\$0.42<br>\$0.47<br>\$0.00                     | 13,396<br>3,135<br>29,230<br>(126,120)<br>0<br>0                    | 23,489<br>3,135<br>9,870<br>37,525<br>0<br>447,005               | 16,790<br>122,402<br>331,613<br>(215,086)<br>(209,526)<br>(274,038) | (13,090)<br>1,080<br>0<br>155,060<br>(133,241)<br>(34,040)     |
| Buena Park / La Palma Total                                                                                                                                                 | 194                                    | 15,814,270                                                                       | 0                                           | 0                                               | 692,607                                                            | 4.38%                                                 | 995,411                                                              | 6.29%                                                 | \$0.48                                                             | (80,359)                                                            | 521,024                                                          | (227,845)                                                           | (24,231)                                                       |
| La Mirada                                                                                                                                                                   |                                        | 1 010 501                                                                        | 0                                           | 0                                               | 14.007                                                             | 1.450/                                                | 14 607                                                               | 1 450/                                                | ¢0 E0                                                              | 16.064                                                              | 15 000                                                           | (10.424)                                                            | (10.251)                                                       |
| 10,000 - 29,999<br>30,000 - 49,999<br>50,000 - 99,999<br>100,000 - 199,999<br>200,000 - 299,999<br>300,000+                                                                 | 57<br>35<br>40<br>26<br>13<br>1        | 1,013,501<br>1,322,896<br>2,796,921<br>3,341,460<br>3,019,672<br>498,630         | 0<br>0<br>0<br>0<br>0                       | 0<br>0<br>0<br>0<br>0                           | 14,687<br>51,344<br>357,881<br>441,328<br>572,178<br>0             | 1.45%<br>3.88%<br>12.80%<br>13.21%<br>18.95%<br>0.00% | 14,687<br>88,739<br>650,251<br>522,739<br>1,004,362<br>0             | 1.45%<br>6.71%<br>23.25%<br>15.64%<br>33.26%<br>0.00% | \$0.59<br>\$0.49<br>\$0.47<br>\$0.44<br>\$0.45<br>\$0.00           | 16,264<br>(1,011)<br>(86,541)<br>(279,807)<br>(399,577)<br>0        | 15,098<br>(11,228)<br>(162,818)<br>(247,153)<br>(274,577)<br>0   | (10,434)<br>73,984<br>62,646<br>4,097<br>(297,601)<br>180,969       | (19,351)<br>(23,211)<br>(13,416)<br>20,328<br>243,184<br>0     |
| La Mirada Total                                                                                                                                                             | 172                                    | 11,993,080                                                                       | 0                                           | 0                                               | 1,437,418                                                          | 11.99%                                                | 2,280,778                                                            | 19.02%                                                | \$0.46                                                             | (750,672)                                                           | (680,678)                                                        | 13,661                                                              | 207,534                                                        |
| Norwalk                                                                                                                                                                     |                                        |                                                                                  |                                             |                                                 |                                                                    |                                                       |                                                                      |                                                       |                                                                    |                                                                     |                                                                  |                                                                     |                                                                |
| 10,000 - 29,999<br>30,000 - 49,999<br>50,000 - 99,999<br>100,000 - 199,999<br>200,000 - 299,999<br>300,000+                                                                 | 30<br>6<br>12<br>9<br>0<br>0           | 532,410<br>238,985<br>805,833<br>1,175,104<br>0<br>0                             | 0<br>0<br>0<br>0<br>0                       | 0<br>0<br>0<br>0<br>0                           | 24,713<br>43,026<br>0<br>0<br>0<br>0                               | 4.64%<br>18.00%<br>0.00%<br>0.00%<br>0.00%            | 47,338<br>63,686<br>0<br>0<br>0<br>0                                 | 8.89%<br>26.65%<br>0.00%<br>0.00%<br>0.00%            | \$0.55<br>\$0.48<br>\$0.00<br>\$0.00<br>\$0.00<br>\$0.00           | 21,429<br>0<br>35,997<br>0<br>0<br>0                                | 57,205<br>0<br>0<br>0<br>0<br>0                                  | (25,935)<br>4,974<br>0<br>0<br>0<br>0                               | (33,557)<br>(48,000)<br>49,100<br>0<br>0<br>0                  |
| Norwalk Total                                                                                                                                                               | 57                                     | 2,752,332                                                                        | 0                                           | 0                                               | 67,739                                                             | 2.46%                                                 | 111,024                                                              | 4.03%                                                 | \$0.52                                                             | 57,426                                                              | 57,205                                                           | (20,961)                                                            | (32,457)                                                       |
| Paramount                                                                                                                                                                   |                                        | 0 ==0 (4=                                                                        |                                             |                                                 |                                                                    | 0.40%                                                 |                                                                      | 0 = 10/                                               | <u> </u>                                                           |                                                                     | 17.440                                                           | (00.040)                                                            | (00.007)                                                       |
| 10,000 - 29,999<br>30,000 - 49,999<br>50,000 - 99,999<br>100,000 - 199,999<br>200,000 - 299,999<br>300,000+                                                                 | 218<br>43<br>19<br>5<br>2<br>1         | 3,758,417<br>1,637,983<br>1,361,230<br>771,592<br>513,568<br>323,008             | 0 0 0 0 0 0 0 0 0 0 0 0 0 0 0 0 0 0 0 0     | 0<br>0<br>0<br>0<br>0                           | 79,929<br>63,483<br>7,168<br>0<br>0<br>0                           | 2.13%<br>3.88%<br>0.53%<br>0.00%<br>0.00%<br>0.00%    | 101,931<br>98,571<br>7,168<br>0<br>0<br>0                            | 2.71%<br>6.02%<br>0.53%<br>0.00%<br>0.00%<br>0.00%    | \$0.00<br>\$0.55<br>\$0.00<br>\$0.00<br>\$0.00                     | 37,418<br>(13,563)<br>(162)<br>0<br>0<br>0                          | 45,443<br>9,981<br>5,944<br>0<br>0<br>0                          | (20,046)<br>(37,464)<br>(13,112)<br>0<br>0<br>0                     | (60,287)<br>37,689<br>77,434<br>0<br>0<br>0                    |
| Paramount Total Santa Fe Springs                                                                                                                                            | 288                                    | 8,365,798                                                                        | 0                                           | 0                                               | 150,580                                                            | 1.80%                                                 | 207,670                                                              | 2.48%                                                 | \$0.56                                                             | 23,693                                                              | 61,368                                                           | (70,622)                                                            | 54,836                                                         |
| 10,000 - 29,999<br>30,000 - 49,999<br>50,000 - 99,999<br>100,000 - 199,999<br>200,000 - 299,999<br>300,000+                                                                 | 556<br>171<br>138<br>83<br>27<br>8     | 9,582,457<br>6,683,229<br>9,495,989<br>10,894,625<br>6,688,842<br>3,850,893      | 228,576<br>0<br>99,494<br>174,047<br>0<br>0 | 20,250<br>48,455<br>95,717<br>103,108<br>0<br>0 | 358,019<br>300,359<br>422,980<br>438,580<br>880,304<br>274,212     | 3.74%<br>4.49%<br>4.45%<br>4.03%<br>13.16%<br>7.12%   | 359,662<br>310,215<br>606,510<br>501,329<br>676,443<br>490,480       | 3.75%<br>4.64%<br>6.39%<br>4.60%<br>10.11%<br>12.74%  | \$0.59<br>\$0.55<br>\$0.50<br>\$0.48<br>\$0.48<br>\$0.48<br>\$0.50 | 19,090<br>71,864<br>(22,262)<br>172,886<br>0<br>395,204             | 69,721<br>80,631<br>(68,128)<br>547,675<br>(318,920)<br>395,204  | 80,982<br>162,678<br>(52,505)<br>736,018<br>7,240<br>(669,416)      | 211,987<br>219,674<br>69,456<br>(356,858)<br>664,944<br>0      |
| Santa Fe Springs Total                                                                                                                                                      | 983                                    | 47,196,035                                                                       | 502,117                                     | 267,530                                         | 2,674,454                                                          | 5.67%                                                 | 2,944,639                                                            | 6.24%                                                 | \$0.51                                                             | 636,782                                                             | 706,183                                                          | 264,997                                                             | 809,203                                                        |
| Whittier                                                                                                                                                                    | 43                                     | 710 707                                                                          | 0                                           | 0                                               | 0                                                                  | 0.00%                                                 | 0                                                                    | 0.00%                                                 | \$0.00                                                             | 0                                                                   | 0                                                                | 10 500                                                              | (71 166)                                                       |
| 10,000 - 29,999<br>30,000 - 49,999<br>50,000 - 99,999<br>100,000 - 199,999<br>200,000 - 299,999<br>300,000+                                                                 | 17<br>9<br>6<br>4<br>0                 | 710,707<br>665,444<br>600,473<br>745,563<br>915,823<br>0                         | 0<br>0<br>0<br>0<br>0                       | 0<br>0<br>0<br>0<br>0                           | 5,376<br>0<br>5,820<br>105,477<br>0                                | 0.81%<br>0.00%<br>0.78%<br>11.52%<br>0.00%            | 5,376<br>0<br>5,820<br>105,477<br>0                                  | 0.81%<br>0.00%<br>0.78%<br>11.52%<br>0.00%            | \$0.00<br>\$0.00<br>\$0.00<br>\$0.46<br>\$0.00                     | (5,376)<br>0<br>(5,820)<br>0<br>0                                   | 0<br>(5,376)<br>0<br>(5,820)<br>(18,191)<br>0                    | 19,580<br>35,040<br>26,741<br>258,920<br>(87,286)<br>0              | (74,166)<br>(31,328)<br>(26,741)<br>(34,420)<br>0<br>0         |
| Whittier Total                                                                                                                                                              | 79                                     | 3,638,010                                                                        | 0                                           | 0                                               | 116,673                                                            | 3.21%                                                 | 116,673                                                              | 3.21%                                                 | \$0.46                                                             | (11,196)                                                            | (29,387)                                                         | 252,995                                                             | (166,655)                                                      |
| Mid Counties Total           10,000 - 29,999           30,000 - 49,999           50,000 - 99,999           100,000 - 199,999           200,000 - 299,999           300,000+ | 1,197<br>380<br>321<br>186<br>64<br>21 | 20,909,404<br>14,763,847<br>22,149,556<br>24,698,476<br>15,772,897<br>10,174,880 | 228,576<br>0<br>99,494<br>174,047<br>0<br>0 | 20,250<br>96,910<br>95,717<br>103,108<br>0<br>0 | 772,332<br>696,808<br>903,984<br>1,578,665<br>1,818,604<br>274,212 | 3.69%<br>4.72%<br>4.08%<br>6.39%<br>11.53%<br>2.69%   | 871,496<br>806,072<br>1,398,379<br>1,945,114<br>2,296,927<br>490,480 | 4.17%<br>5.46%<br>6.31%<br>7.88%<br>14.56%<br>4.82%   | \$0.57<br>\$0.50<br>\$0.49<br>\$0.47<br>\$0.47<br>\$0.50           | (18,336)<br>44,111<br>(15,163)<br>(529,541)<br>(399,577)<br>395,204 | 47,322<br>29,440<br>(188,222)<br>234,937<br>(611,688)<br>842,209 | 47,126<br>344,394<br>472,400<br>697,707<br>(587,173)<br>(762,485)   | 78,305<br>185,926<br>272,266<br>117,721<br>777,967<br>(34,040) |
| Total                                                                                                                                                                       | 2,169                                  | 108,469,060                                                                      | 502,117                                     | 315,985                                         | 6,044,605                                                          | 5.57%                                                 | 7,808,468                                                            | 7.20%                                                 | \$0.49                                                             | (523,302)                                                           | 353,998                                                          | 211,969                                                             | 1,398,145                                                      |