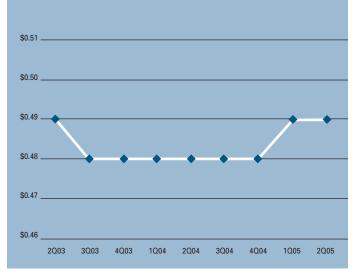

## **LEASE RATES**

# MARKET HIGHLIGHTS

- Unemployment in the first quarter of 2005 in Los Angeles County is 5.8%, which is down 0.3% from the first quarter of 2005 and down 0.7% since the second quarter of 2004.
- According to Los Angeles County Economic Development Corporation it is estimated that Los Angeles County gained 26,100 non-farm jobs in 2004, and they are forecasting 66,000 new jobs with a 6.2% increase in total personal income for 2005.
- Total new construction added to the Mid-Counties Industrial market during 2004 was 685,703 square feet. This slow down is due to the lack of available land for development and increasing construction costs.
- Currently there is 502,117 square feet of construction under way; this is down from last quarter when there was 628,498 square feet under construction.
- Planned construction for this area is up compared to last year. Currently there is 315,985 square feet on the slate as being planned, compared to last year's figure of 244,032.
- The Industrial vacancy rate checked in at a low 5.57%. This represents a decrease in vacant space of almost 1.6% compared to this same time last year. These conditions will put upward pressure on lease rates going forward.
- The Industrial availability rate checked in at 7.2%, which is almost 14% higher than it was a year ago when it was 6.32%. This includes vacant space, sublease space and occupied space that is being marketed.
- Net absorption for the Mid Counties this quarter posted a negative number of 523,302 square feet, giving the Industrial Market in the Mid Counties a total of 353,998 of positive absorption for 2005.
- Rental rates are expected to increase at moderate levels in the short run and concessions will lessen as the economy continues to improve.

### MID-COUNTIES MARKET STATISTICS

|                      | 202005    | 102005    | 202004    | % CHANGE VS. 2004 |
|----------------------|-----------|-----------|-----------|-------------------|
| Under Construction   | 502,117   | 628,498   | 322,661   | 55.62%            |
| Planned Construction | 315,985   | 513,432   | 244,032   | 29.49%            |
| Vacancy              | 5.57%     | 4.65%     | 5.66%     | -1.59%            |
| Availability         | 7.20%     | 6.40%     | 6.32%     | 13.92%            |
| Pricing              | \$0.49    | \$0.49    | \$0.48    | 2.08%             |
| Net Absorption       | -523,302  | 909,061   | -152,161  | N/A               |
| Gross Absorption     | 1,892,977 | 2,817,090 | 1,543,806 | 22.62%            |

AVERAGE ASKING TRIPLE NET LEASE RATE

SECOND QUARTER 2005 \infty VOIT COMMERCIAL BROKERAGE