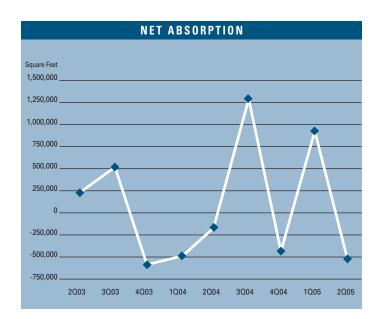

## **ABSORPTION**

# DOWN

# MARKET HIGHLIGHTS

- Unemployment in the first quarter of 2005 in Los Angeles County is 5.8%, which is down 0.3% from the first quarter of 2005 and down 0.7% since the second quarter of 2004.
- According to Los Angeles County Economic Development Corporation it is estimated that Los Angeles County gained 26,100 non-farm jobs in 2004, and they are forecasting 66,000 new jobs with a 6.2% increase in total personal income for 2005.
- Total new construction added to the Mid-Counties Industrial market during 2004 was 685,703 square feet. This slow down is due to the lack of available land for development and increasing construction costs.
- Currently there is 502,117 square feet of construction under way; this is down from last quarter when there was 628,498 square feet under construction.
- Planned construction for this area is up compared to last year. Currently there is 315,985 square feet on the slate as being planned, compared to last year's figure of 244,032.
- The Industrial vacancy rate checked in at a low 5.57%. This represents a decrease in vacant space of almost 1.6% compared to this same time last year. These conditions will put upward pressure on lease rates going forward.
- The Industrial availability rate checked in at 7.2%, which is almost 14% higher than it was a year ago when it was 6.32%. This includes vacant space, sublease space and occupied space that is being marketed.
- Net absorption for the Mid Counties this quarter posted a negative number of 523,302 square feet, giving the Industrial Market in the Mid Counties a total of 353,998 of positive absorption for 2005.
- Rental rates are expected to increase at moderate levels in the short run and concessions will lessen as the economy continues to improve.

### MID-COUNTIES MARKET STATISTICS

|                      | 202005    | 102005    | 202004    | % CHANGE VS. 2004 |
|----------------------|-----------|-----------|-----------|-------------------|
| Under Construction   | 502,117   | 628,498   | 322,661   | 55.62%            |
| Planned Construction | 315,985   | 513,432   | 244,032   | 29.49%            |
| Vacancy              | 5.57%     | 4.65%     | 5.66%     | -1.59%            |
| Availability         | 7.20%     | 6.40%     | 6.32%     | 13.92%            |
| Pricing              | \$0.49    | \$0.49    | \$0.48    | 2.08%             |
| Net Absorption       | -523,302  | 909,061   | -152,161  | N/A               |
| Gross Absorption     | 1,892,977 | 2,817,090 | 1,543,806 | 22.62%            |