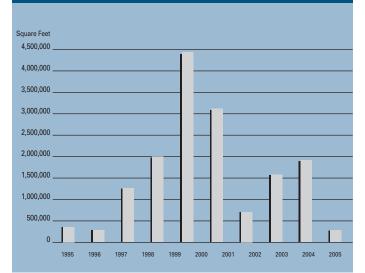

## **CONSTRUCTION**

To view available properties, please visit: www.voitco.com

Prepared by: Jerry J. Holdner, Jr. Vice President of Market Research e-mail: jholdner@voitco.com

SECOND

2005

QUARTER

# MARKET HIGHLIGHTS

- Unemployment in the first quarter of 2005 in Los Angeles County is 5.8%, which is down 0.3% from the first quarter of 2005 and down 0.7% since the second quarter of 2004.
- According to Los Angeles County Economic Development Corporation it is estimated that Los Angeles County gained 26,100 non-farm jobs in 2004, and they are forecasting 66,000 new jobs with a 6.2% increase in total personal income for 2005.
- Total new construction added to the Mid-Counties Industrial market during 2004 was 685,703 square feet. This slow down is due to the lack of available land for development and increasing construction costs.
- Currently there is 502,117 square feet of construction under way; this is down from last quarter when there was 628,498 square feet under construction.
- Planned construction for this area is up compared to last year. Currently there is 315,985 square feet on the slate as being planned, compared to last year's figure of 244,032.
- The Industrial vacancy rate checked in at a low 5.57%. This represents a decrease in vacant space of almost 1.6% compared to this same time last year. These conditions will put upward pressure on lease rates going forward.
- The Industrial availability rate checked in at 7.2%, which is almost 14% higher than it was a year ago when it was 6.32%. This includes vacant space, sublease space and occupied space that is being marketed.
- Net absorption for the Mid Counties this quarter posted a negative number of 523,302 square feet, giving the Industrial Market in the Mid Counties a total of 353,998 of positive absorption for 2005.
- Rental rates are expected to increase at moderate levels in the short run and concessions will lessen as the economy continues to improve.