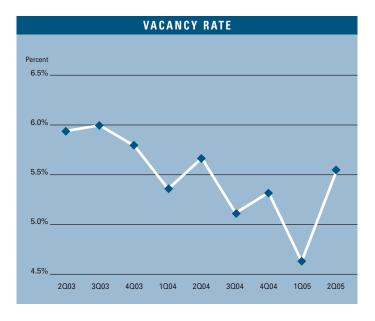

## VACANCY

**AVAILABILITY** 

# MARKET HIGHLIGHTS

- Unemployment in the first quarter of 2005 in Los Angeles County is 5.8%, which is down 0.3% from the first quarter of 2005 and down 0.7% since the second quarter of 2004.
- According to Los Angeles County Economic Development Corporation it is estimated that Los Angeles County gained 26,100 non-farm jobs in 2004, and they are forecasting 66,000 new jobs with a 6.2% increase in total personal income for 2005.
- Total new construction added to the Mid-Counties Industrial market during 2004 was 685,703 square feet. This slow down is due to the lack of available land for development and increasing construction costs.
- Currently there is 502,117 square feet of construction under way; this is down from last quarter when there was 628,498 square feet under construction.
- Planned construction for this area is up compared to last year. Currently there is 315,985 square feet on the slate as being planned, compared to last year's figure of 244,032.
- The Industrial vacancy rate checked in at a low 5.57%. This represents a decrease in vacant space of almost 1.6% compared to this same time last year. These conditions will put upward pressure on lease rates going forward.
- The Industrial availability rate checked in at 7.2%, which is almost 14% higher than it was a year ago when it was 6.32%. This includes vacant space, sublease space and occupied space that is being marketed.
- Net absorption for the Mid Counties this quarter posted a negative number of 523,302 square feet, giving the Industrial Market in the Mid Counties a total of 353,998 of positive absorption for 2005.
- Rental rates are expected to increase at moderate levels in the short run and concessions will lessen as the economy continues to improve.

### MID-COUNTIES MARKET STATISTICS

|                      | 202005    | 102005    | 202004    | % CHANGE VS. 2004 |
|----------------------|-----------|-----------|-----------|-------------------|
| Under Construction   | 502,117   | 628,498   | 322,661   | 55.62%            |
| Planned Construction | 315,985   | 513,432   | 244,032   | 29.49%            |
| Vacancy              | 5.57%     | 4.65%     | 5.66%     | -1.59%            |
| Availability         | 7.20%     | 6.40%     | 6.32%     | 13.92%            |
| Pricing              | \$0.49    | \$0.49    | \$0.48    | 2.08%             |
| Net Absorption       | -523,302  | 909,061   | -152,161  | N/A               |
| Gross Absorption     | 1,892,977 | 2,817,090 | 1,543,806 | 22.62%            |