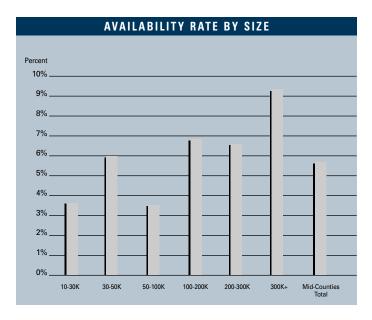

To view available properties, please visit:

www.voitco.com

Prepared by: Jerry J. Holdner, Jr. Vice President of Market Research e-mail: jholdner@voitco.com

- Unemployment in the second quarter of 2004 in Los Angeles County is 6.2%, which is up 0.1% from the first quarter of 2004 and down 0.6% since the second quarter of 2003.
- According to the Los Angeles County Economic Development Corporation it is estimated that Los Angeles County gained 17,200 non-farm jobs in 2003, and they are forecasting 47,700 new jobs with a 4.2% increase in total personal income for 2004.
- Total new construction added to the Mid-Counties Industrial market during the first half of 2004 was 350,885 square feet. This slow down is due to the lack of available land for development.
- Currently there is 322,661 square feet of construction underway; this is up from last quarter when there was 294,652 square feet under construction.
- Planned construction for this area is down compared to last year. Currently there is 244,032 square feet on the slate as being planned, compared to last year's figure of 1,645,197.
- The Industrial availability rate checked in at 6.32%, which is 14.13% lower then it was a year ago when it was 7.36%. Flat supply coupled with a slower economy would explain the flat rental rates since the fourth quarter of 2002. Rental rates should improve during the second half of 2004 as the economy expands.
- The Industrial vacancy rate checked in at a low 5.66%. This represents a decrease in vacant space of just under 5% compared to this same time last year.