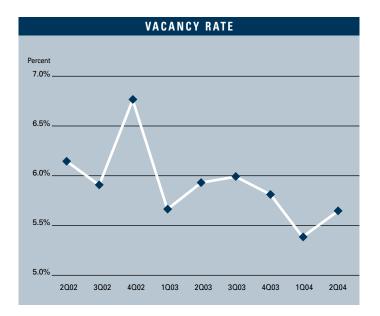

To view available properties, please visit:

www.voitco.com

Prepared by: Jerry J. Holdner, Jr. Vice President of Market Research e-mail: jholdner@voitco.com

- Unemployment in the second quarter of 2004 in Los Angeles County is 6.2%, which is up 0.1% from the first quarter of 2004 and down 0.6% since the second quarter of 2003.
- According to the Los Angeles County Economic Development Corporation it is estimated that Los Angeles County gained 17,200 non-farm jobs in 2003, and they are forecasting 47,700 new jobs with a 4.2% increase in total personal income for 2004.
- Total new construction added to the Mid-Counties Industrial market during the first half of 2004 was 350,885 square feet. This slow down is due to the lack of available land for development.
- Currently there is 322,661 square feet of construction underway; this is up from last quarter when there was 294,652 square feet under construction.
- Planned construction for this area is down compared to last year. Currently there is 244,032 square feet on the slate as being planned, compared to last year's figure of 1,645,197.
- The Industrial availability rate checked in at 6.32%, which is 14.13% lower then it was a year ago when it was 7.36%. Flat supply coupled with a slower economy would explain the flat rental rates since the fourth quarter of 2002. Rental rates should improve during the second half of 2004 as the economy expands.
- The Industrial vacancy rate checked in at a low 5.66%. This represents a decrease in vacant space of just under 5% compared to this same time last year.