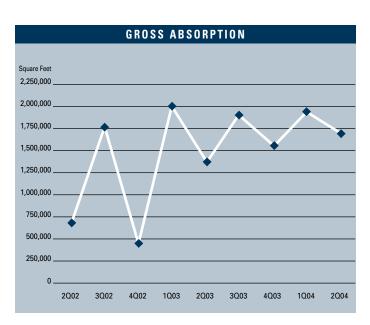

To view available properties, please visit:

www.voitco.com

Prepared by: Jerry J. Holdner, Jr. Vice President of Market Research e-mail: jholdner@voitco.com

- Unemployment in the second quarter of 2004 in Los Angeles County is 6.2%, which is up 0.1% from the first quarter of 2004 and down 0.6% since the second quarter of 2003.
- According to the Los Angeles County Economic Development Corporation it is estimated that Los Angeles County gained 17,200 non-farm jobs in 2003, and they are forecasting 47,700 new jobs with a 4.2% increase in total personal income for 2004.
- Total new construction added to the Mid-Counties Industrial market during the first half of 2004 was 350,885 square feet. This slow down is due to the lack of available land for development.
- Currently there is 322,661 square feet of construction underway; this is up from last quarter when there was 294,652 square feet under construction.
- Planned construction for this area is down compared to last year. Currently there is 244,032 square feet on the slate as being planned, compared to last year's figure of 1,645,197.
- The Industrial availability rate checked in at 6.32%, which is 14.13% lower then it was a year ago when it was 7.36%. Flat supply coupled with a slower economy would explain the flat rental rates since the fourth quarter of 2002. Rental rates should improve during the second half of 2004 as the economy expands.
- The Industrial vacancy rate checked in at a low 5.66%. This represents a decrease in vacant space of just under 5% compared to this same time last year.

#### MID-COUNTIES MARKET STATISTICS

| 202004   | 102004                                         | 202003                                                                              | % CHANGE VS. 2003                                                                                                                                                                                          |
|----------|------------------------------------------------|-------------------------------------------------------------------------------------|------------------------------------------------------------------------------------------------------------------------------------------------------------------------------------------------------------|
| 322,661  | 294,652                                        | 1,644,974                                                                           | -80.39%                                                                                                                                                                                                    |
| 244,032  | 2,209,877                                      | 1,645,197                                                                           | -85.17%                                                                                                                                                                                                    |
| 5.66%    | 5.39%                                          | 5.93%                                                                               | -4.55%                                                                                                                                                                                                     |
| 6.32%    | 7.53%                                          | 7.36%                                                                               | -14.13%                                                                                                                                                                                                    |
| \$0.48   | \$0.48                                         | \$0.49                                                                              | -2.04%                                                                                                                                                                                                     |
| -152,161 | -473,084                                       | 220,742                                                                             | N/A                                                                                                                                                                                                        |
|          | 322,661<br>244,032<br>5.66%<br>6.32%<br>\$0.48 | 322,661 294,652<br>244,032 2,209,877<br>5.66% 5.39%<br>6.32% 7.53%<br>\$0.48 \$0.48 | 322,661       294,652       1,644,974         244,032       2,209,877       1,645,197         5.66%       5.39%       5.93%         6.32%       7.53%       7.36%         \$0.48       \$0.48       \$0.49 |