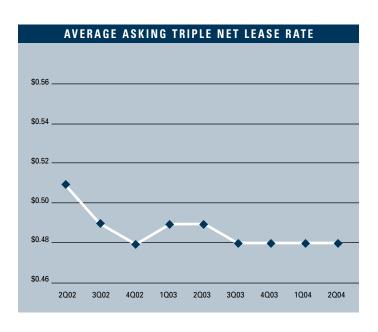

To view available properties, please visit:

www.voitco.com

Prepared by: Jerry J. Holdner, Jr. Vice President of Market Research e-mail: jholdner@voitco.com

- Unemployment in the second quarter of 2004 in Los Angeles County is 6.2%, which is up 0.1% from the first quarter of 2004 and down 0.6% since the second quarter of 2003.
- According to the Los Angeles County Economic Development Corporation it is estimated that Los Angeles County gained 17,200 non-farm jobs in 2003, and they are forecasting 47,700 new jobs with a 4.2% increase in total personal income for 2004.
- Total new construction added to the Mid-Counties Industrial market during the first half of 2004 was 350,885 square feet. This slow down is due to the lack of available land for development.
- Currently there is 322,661 square feet of construction underway; this is up from last quarter when there was 294,652 square feet under construction.
- Planned construction for this area is down compared to last year. Currently there is 244,032 square feet on the slate as being planned, compared to last year's figure of 1,645,197.
- The Industrial availability rate checked in at 6.32%, which is 14.13% lower then it was a year ago when it was 7.36%. Flat supply coupled with a slower economy would explain the flat rental rates since the fourth quarter of 2002. Rental rates should improve during the second half of 2004 as the economy expands.
- The Industrial vacancy rate checked in at a low 5.66%. This represents a decrease in vacant space of just under 5% compared to this same time last year.