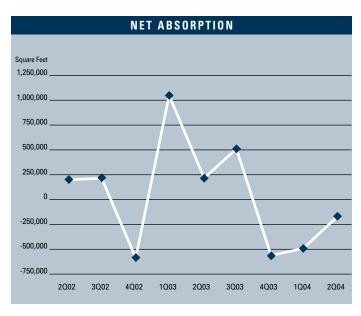

To view available properties, please visit:

www.voitco.com

Prepared by: Jerry J. Holdner, Jr. Vice President of Market Research e-mail: jholdner@voitco.com

- Unemployment in the second quarter of 2004 in Los Angeles County is 6.2%, which is up 0.1% from the first quarter of 2004 and down 0.6% since the second quarter of 2003.
- According to the Los Angeles County Economic Development Corporation it is estimated that Los Angeles County gained 17,200 non-farm jobs in 2003, and they are forecasting 47,700 new jobs with a 4.2% increase in total personal income for 2004.
- Total new construction added to the Mid-Counties Industrial market during the first half of 2004 was 350,885 square feet. This slow down is due to the lack of available land for development.
- Currently there is 322,661 square feet of construction underway; this is up from last quarter when there was 294,652 square feet under construction.
- Planned construction for this area is down compared to last year. Currently there is 244,032 square feet on the slate as being planned, compared to last year's figure of 1,645,197.
- The Industrial availability rate checked in at 6.32%, which is 14.13% lower then it was a year ago when it was 7.36%. Flat supply coupled with a slower economy would explain the flat rental rates since the fourth quarter of 2002. Rental rates should improve during the second half of 2004 as the economy expands.
- The Industrial vacancy rate checked in at a low 5.66%. This represents a decrease in vacant space of just under 5% compared to this same time last year.

#### MID-COUNTIES MARKET STATISTICS

| 202004   | 102004                                         | 202003                                                                              | % CHANGE VS. 2003                                                                                                                                                                                          |
|----------|------------------------------------------------|-------------------------------------------------------------------------------------|------------------------------------------------------------------------------------------------------------------------------------------------------------------------------------------------------------|
| 322,661  | 294,652                                        | 1,644,974                                                                           | -80.39%                                                                                                                                                                                                    |
| 244,032  | 2,209,877                                      | 1,645,197                                                                           | -85.17%                                                                                                                                                                                                    |
| 5.66%    | 5.39%                                          | 5.93%                                                                               | -4.55%                                                                                                                                                                                                     |
| 6.32%    | 7.53%                                          | 7.36%                                                                               | -14.13%                                                                                                                                                                                                    |
| \$0.48   | \$0.48                                         | \$0.49                                                                              | -2.04%                                                                                                                                                                                                     |
| -152,161 | -473,084                                       | 220,742                                                                             | N/A                                                                                                                                                                                                        |
|          | 322,661<br>244,032<br>5.66%<br>6.32%<br>\$0.48 | 322,661 294,652<br>244,032 2,209,877<br>5.66% 5.39%<br>6.32% 7.53%<br>\$0.48 \$0.48 | 322,661       294,652       1,644,974         244,032       2,209,877       1,645,197         5.66%       5.39%       5.93%         6.32%       7.53%       7.36%         \$0.48       \$0.48       \$0.49 |