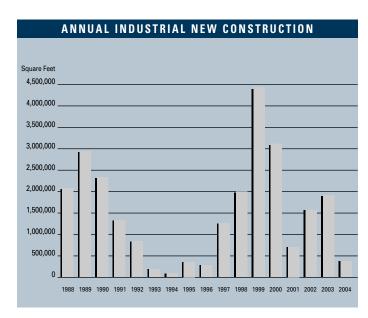

To view available properties, please visit:

www.voitco.com

Prepared by: Jerry J. Holdner, Jr. Vice President of Market Research e-mail: jholdner@voitco.com

- Unemployment in the second quarter of 2004 in Los Angeles County is 6.2%, which is up 0.1% from the first quarter of 2004 and down 0.6% since the second quarter of 2003.
- According to the Los Angeles County Economic Development Corporation it is estimated that Los Angeles County gained 17,200 non-farm jobs in 2003, and they are forecasting 47,700 new jobs with a 4.2% increase in total personal income for 2004.
- Total new construction added to the Mid-Counties Industrial market during the first half of 2004 was 350,885 square feet. This slow down is due to the lack of available land for development.
- Currently there is 322,661 square feet of construction underway; this is up from last quarter when there was 294,652 square feet under construction.
- Planned construction for this area is down compared to last year. Currently there is 244,032 square feet on the slate as being planned, compared to last year's figure of 1,645,197.
- The Industrial availability rate checked in at 6.32%, which is 14.13% lower then it was a year ago when it was 7.36%. Flat supply coupled with a slower economy would explain the flat rental rates since the fourth quarter of 2002. Rental rates should improve during the second half of 2004 as the economy expands.
- The Industrial vacancy rate checked in at a low 5.66%. This represents a decrease in vacant space of just under 5% compared to this same time last year.