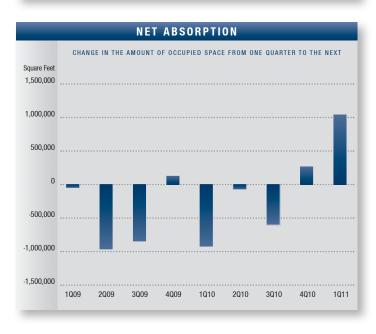

### Market Highlights

- Encouraging Numbers The Mid-Counties industrial market conveyed more promise of recovery in the first quarter of 2011. Availability continued its descent from the high rates of 2009, vacancy rates trended downward, and net absorption was positive for two consecutive quarters. Demand picked up, with Labor Day of 2010 marking the beginning of a renewed interest in sales transactions, and tenants began signing longer lease commitments. While these are positive indications, stability and job growth will need to be sustained in coming quarters to be considered recovery.
- Construction There were no industrial projects under construction in the Mid-Counties in the first quarter of 2011, as a result of a lack of demand, shrinking availability of land, scarce financing, and rising construction costs.
- Vacancy Direct/sublease space (unoccupied) finished the quarter at 5.22%, less than the previous quarter's rate of 5.90% and lower than 2010's first quarter rate of 5.55%. The Santa Fe Springs submarket, which currently represents nearly half of all industrial buildings in the Mid-Counties, had a vacancy rate of 5.15% during the first quarter.
- Availability Direct/sublease space being marketed was 8.26% at the end of the first quarter of 2011, significantly down 25.72% from the 11.12% we saw in the same quarter of 2010 and lower than the previous quarter's rate of 5.9%.
- Lease Rates The average asking triple-net lease rate
  was \$.42 cents per square foot per month in the first
  quarter of 2011, the same as the previous quarter's rate
  and a decrease of 10.64% when compared to 2010's first
  quarter asking rate of \$.47.
- Absorption The Mid-Counties industrial market posted just over one million square feet of positive absorption in the first quarter. We saw nearly 300,000 square feet of

- positive absorption in the last quarter of 2010, making the past two quarters the strongest trend of positive net absorption seen since the third quarter of 2006.
- Transaction Activity In the first quarter of 2011, leasing activity checked in at almost one million square feet. Sales activity showed an increase over previous quarters, posting 1.3 million square feet of activity compared to all of 2010's 1.8 million square feet. Details of the largest transactions can be found on the back page of this report.
- Employment The unemployment rate in Los Angeles County was 12.6% in February 2011, down from a revised 12.9% in January 2011, but above the 2010 estimate of 12.3%. This compares with an unadjusted unemployment rate of 12.2% for California and 8.9% for the nation during the same period. According to the State of California Employment Development Department, Los Angeles County gained 40,200 payroll jobs between February 2010 and February 2011 22,900 of which were in professional and business services. However, government showed a year-over-year loss of 21,000 jobs. Between January 2011 and February 2011, Los Angeles County employment increased overall by 44,800 jobs to reach a total of 3,780,000 jobs.
- Overall We are beginning to see a decrease in the amount of available space being marketed, as well as an increase in investment sales activity. Positive absorption has begun, and with no new deliveries to apply upward pressure on vacancy, the market should continue to stabilize. We expect to see an increase in investment activity in the coming quarters as lenders continue to dispose of distressed assets. We should also see an increase in leasing activity as many short-term deals come up for renewal and as job creation occurs. As unemployment rates drop and consumer confidence stabilizes, the industrial market will continue to recover.

| MID                       | COUNTIE   | S MARK    | ET OVERV  | ' I E W             |
|---------------------------|-----------|-----------|-----------|---------------------|
|                           | 1Q2011    | 4Q2010    | 1Q2010    | % Change vs. 1Q2010 |
| Vacancy Rate              | 5.22%     | 5.90%     | 5.55%     | (5.95%)             |
| Availablity Rate          | 8.26%     | 8.79%     | 11.12%    | (25.72%)            |
| Average Asking Lease Rate | \$0.42    | \$0.42    | \$0.47    | (10.64%)            |
| Sale & Lease Transactions | 2,268,580 | 2,748,419 | 2,578,279 | (12.01%)            |
| Gross Absorption          | 2,055,763 | 1,693,445 | 2,067,619 | (0.57%)             |
| Net Absorption            | 1,043,281 | 271,806   | (927,256) | N/A                 |