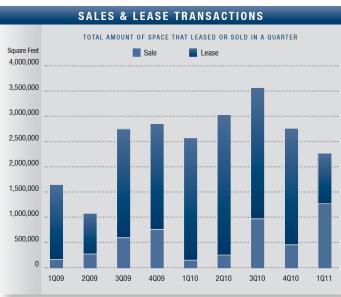

- positive absorption in the last quarter of 2010, making the past two quarters the strongest trend of positive net absorption seen since the third quarter of 2006.
- Transaction Activity In the first quarter of 2011, leasing activity checked in at almost one million square feet. Sales activity showed an increase over previous quarters, posting 1.3 million square feet of activity compared to all of 2010's 1.8 million square feet. Details of the largest transactions can be found on the back page of this report.
- Employment The unemployment rate in Los Angeles County was 12.6% in February 2011, down from a revised 12.9% in January 2011, but above the 2010 estimate of 12.3%. This compares with an unadjusted unemployment rate of 12.2% for California and 8.9% for the nation during the same period. According to the State of California Employment Development Department, Los Angeles County gained 40,200 payroll jobs between February 2010 and February 2011 22,900 of which were in professional and business services. However, government showed a year-over-year loss of 21,000 jobs. Between January 2011 and February 2011, Los Angeles County employment increased overall by 44,800 jobs to reach a total of 3,780,000 jobs.
- Overall We are beginning to see a decrease in the amount of available space being marketed, as well as an increase in investment sales activity. Positive absorption has begun, and with no new deliveries to apply upward pressure on vacancy, the market should continue to stabilize. We expect to see an increase in investment activity in the coming quarters as lenders continue to dispose of distressed assets. We should also see an increase in leasing activity as many short-term deals come up for renewal and as job creation occurs. As unemployment rates drop and consumer confidence stabilizes, the industrial market will continue to recover.