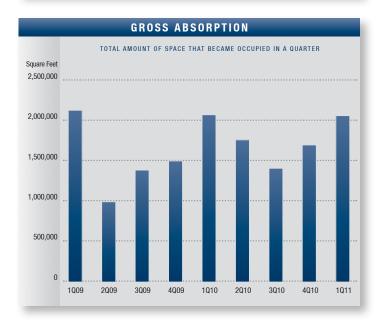

### Market Highlights

- Encouraging Numbers The Mid-Counties industrial market conveyed more promise of recovery in the first quarter of 2011. Availability continued its descent from the high rates of 2009, vacancy rates trended downward, and net absorption was positive for two consecutive quarters. Demand picked up, with Labor Day of 2010 marking the beginning of a renewed interest in sales transactions, and tenants began signing longer lease commitments. While these are positive indications, stability and job growth will need to be sustained in coming quarters to be considered recovery.
- Construction There were no industrial projects under construction in the Mid-Counties in the first quarter of 2011, as a result of a lack of demand, shrinking availability of land, scarce financing, and rising construction costs.
- Vacancy Direct/sublease space (unoccupied) finished the quarter at 5.22%, less than the previous quarter's rate of 5.90% and lower than 2010's first quarter rate of 5.55%. The Santa Fe Springs submarket, which currently represents nearly half of all industrial buildings in the Mid-Counties, had a vacancy rate of 5.15% during the first quarter.
- Availability Direct/sublease space being marketed was 8.26% at the end of the first quarter of 2011, significantly down 25.72% from the 11.12% we saw in the same quarter of 2010 and lower than the previous quarter's rate of 5.9%.
- Lease Rates The average asking triple-net lease rate
  was \$.42 cents per square foot per month in the first
  quarter of 2011, the same as the previous quarter's rate
  and a decrease of 10.64% when compared to 2010's first
  quarter asking rate of \$.47.
- Absorption The Mid-Counties industrial market posted just over one million square feet of positive absorption in the first quarter. We saw nearly 300,000 square feet of

| MID                       | COUNTIE   | S MARK    | ET OVERV  | ' I E W             |
|---------------------------|-----------|-----------|-----------|---------------------|
|                           | 1Q2011    | 4Q2010    | 1Q2010    | % Change vs. 1Q2010 |
| Vacancy Rate              | 5.22%     | 5.90%     | 5.55%     | (5.95%)             |
| Availablity Rate          | 8.26%     | 8.79%     | 11.12%    | (25.72%)            |
| Average Asking Lease Rate | \$0.42    | \$0.42    | \$0.47    | (10.64%)            |
| Sale & Lease Transactions | 2,268,580 | 2,748,419 | 2,578,279 | (12.01%)            |
| Gross Absorption          | 2,055,763 | 1,693,445 | 2,067,619 | (0.57%)             |
| Net Absorption            | 1,043,281 | 271,806   | (927,256) | N/A                 |