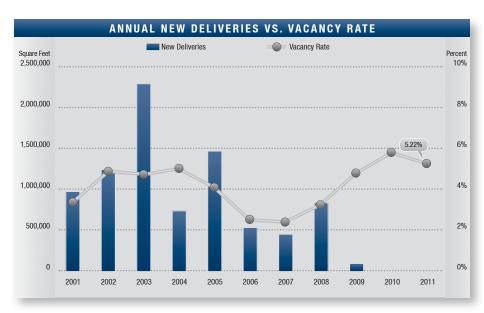

### Market Highlights

- Encouraging Numbers The Mid-Counties industrial market conveyed more promise of recovery in the first quarter of 2011. Availability continued its descent from the high rates of 2009, vacancy rates trended downward, and net absorption was positive for two consecutive quarters. Demand picked up, with Labor Day of 2010 marking the beginning of a renewed interest in sales transactions, and tenants began signing longer lease commitments. While these are positive indications, stability and job growth will need to be sustained in coming quarters to be considered recovery.
- Construction There were no industrial projects under construction in the Mid-Counties in the first quarter of 2011, as a result of a lack of demand, shrinking availability of land, scarce financing, and rising construction costs.
- Vacancy Direct/sublease space (unoccupied) finished the quarter at 5.22%, less than the previous quarter's rate of 5.90% and lower than 2010's first quarter rate of 5.55%. The Santa Fe Springs submarket, which currently represents nearly half of all industrial buildings in the Mid-Counties, had a vacancy rate of 5.15% during the first quarter.
- Availability Direct/sublease space being marketed was 8.26% at the end of the first quarter of 2011, significantly down 25.72% from the 11.12% we saw in the same quarter of 2010 and lower than the previous quarter's rate of 5.9%.
- Lease Rates The average asking triple-net lease rate
  was \$.42 cents per square foot per month in the first
  quarter of 2011, the same as the previous quarter's rate
  and a decrease of 10.64% when compared to 2010's first
  quarter asking rate of \$.47.
- Absorption The Mid-Counties industrial market posted just over one million square feet of positive absorption in the first quarter. We saw nearly 300,000 square feet of

- positive absorption in the last quarter of 2010, making the past two quarters the strongest trend of positive net absorption seen since the third quarter of 2006.
- Transaction Activity In the first quarter of 2011, leasing activity checked in at almost one million square feet. Sales activity showed an increase over previous quarters, posting 1.3 million square feet of activity compared to all of 2010's 1.8 million square feet. Details of the largest transactions can be found on the back page of this report.
- Employment The unemployment rate in Los Angeles County was 12.6% in February 2011, down from a revised 12.9% in January 2011, but above the 2010 estimate of 12.3%. This compares with an unadjusted unemployment rate of 12.2% for California and 8.9% for the nation during the same period. According to the State of California Employment Development Department, Los Angeles County gained 40,200 payroll jobs between February 2010 and February 2011 22,900 of which were in professional and business services. However, government showed a year-over-year loss of 21,000 jobs. Between January 2011 and February 2011, Los Angeles County employment increased overall by 44,800 jobs to reach a total of 3,780,000 jobs.
- Overall We are beginning to see a decrease in the amount of available space being marketed, as well as an increase in investment sales activity. Positive absorption has begun, and with no new deliveries to apply upward pressure on vacancy, the market should continue to stabilize. We expect to see an increase in investment activity in the coming quarters as lenders continue to dispose of distressed assets. We should also see an increase in leasing activity as many short-term deals come up for renewal and as job creation occurs. As unemployment rates drop and consumer confidence stabilizes, the industrial market will continue to recover.