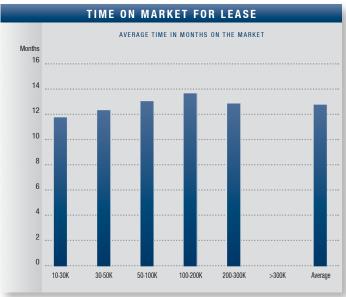

| MID                       | COUNTIE   | S MARK    | ET OVERV  | ' I E W             |
|---------------------------|-----------|-----------|-----------|---------------------|
|                           | 1Q2011    | 4Q2010    | 1Q2010    | % Change vs. 1Q2010 |
| Vacancy Rate              | 5.22%     | 5.90%     | 5.55%     | (5.95%)             |
| Availablity Rate          | 8.26%     | 8.79%     | 11.12%    | (25.72%)            |
| Average Asking Lease Rate | \$0.42    | \$0.42    | \$0.47    | (10.64%)            |
| Sale & Lease Transactions | 2,268,580 | 2,748,419 | 2,578,279 | (12.01%)            |
| Gross Absorption          | 2,055,763 | 1,693,445 | 2,067,619 | (0.57%)             |
| Net Absorption            | 1,043,281 | 271,806   | (927,256) | N/A                 |













|                                                                                                  | INVENTORY         |                                        |                | V              | VACANCY & LEASE RATES  |                 |                        |                      | ABSORPTION        |                    |                    |                     |                               |
|--------------------------------------------------------------------------------------------------|-------------------|----------------------------------------|----------------|----------------|------------------------|-----------------|------------------------|----------------------|-------------------|--------------------|--------------------|---------------------|---------------------