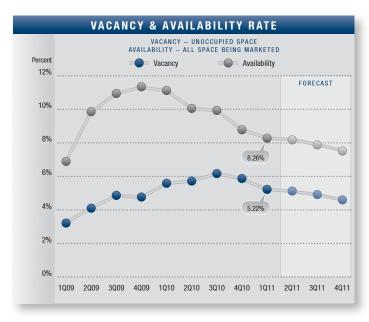

### Market Highlights

- Encouraging Numbers The Mid-Counties industrial market conveyed more promise of recovery in the first quarter of 2011. Availability continued its descent from the high rates of 2009, vacancy rates trended downward, and net absorption was positive for two consecutive quarters. Demand picked up, with Labor Day of 2010 marking the beginning of a renewed interest in sales transactions, and tenants began signing longer lease commitments. While these are positive indications, stability and job growth will need to be sustained in coming quarters to be considered recovery.
- Construction There were no industrial projects under construction in the Mid-Counties in the first quarter of 2011, as a result of a lack of demand, shrinking availability of land, scarce financing, and rising construction costs.
- Vacancy Direct/sublease space (unoccupied) finished the quarter at 5.22%, less than the previous quarter's rate of 5.90% and lower than 2010's first quarter rate of 5.55%. The Santa Fe Springs submarket, which currently represents nearly half of all industrial buildings in the Mid-Counties, had a vacancy rate of 5.15% during the first quarter.
- Availability Direct/sublease space being marketed was 8.26% at the end of the first quarter of 2011, significantly down 25.72% from the 11.12% we saw in the same quarter of 2010 and lower than the previous quarter's rate of 5.9%.
- Lease Rates The average asking triple-net lease rate
  was \$.42 cents per square foot per month in the first
  quarter of 2011, the same as the previous quarter's rate
  and a decrease of 10.64% when compared to 2010's first
  quarter asking rate of \$.47.
- Absorption The Mid-Counties industrial market posted just over one million square feet of positive absorption in the first quarter. We saw nearly 300,000 square feet of

- positive absorption in the last quarter of 2010, making the past two quarters the strongest trend of positive net absorption seen since the third quarter of 2006.
- Transaction Activity In the first quarter of 2011, leasing activity checked in at almost one million square feet. Sales activity showed an increase over previous quarters, posting 1.3 million square feet of activity compared to all of 2010's 1.8 million square feet. Details of the largest transactions can be found on the back page of this report.
- Employment The unemployment rate in Los Angeles County was 12.6% in February 2011, down from a revised 12.9% in January 2011, but above the 2010 estimate of 12.3%. This compares with an unadjusted unemployment rate of 12.2% for California and 8.9% for the nation during the same period. According to the State of California Employment Development Department, Los Angeles County gained 40,200 payroll jobs between February 2010 and February 2011 22,900 of which were in professional and business services. However, government showed a year-over-year loss of 21,000 jobs. Between January 2011 and February 2011, Los Angeles County employment increased overall by 44,800 jobs to reach a total of 3,780,000 jobs.
- Overall We are beginning to see a decrease in the amount of available space being marketed, as well as an increase in investment sales activity. Positive absorption has begun, and with no new deliveries to apply upward pressure on vacancy, the market should continue to stabilize. We expect to see an increase in investment activity in the coming quarters as lenders continue to dispose of distressed assets. We should also see an increase in leasing activity as many short-term deals come up for renewal and as job creation occurs. As unemployment rates drop and consumer confidence stabilizes, the industrial market will continue to recover.