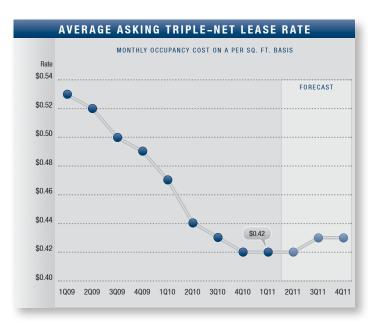

### Market Highlights

- Encouraging Numbers The Mid-Counties industrial market conveyed more promise of recovery in the first quarter of 2011. Availability continued its descent from the high rates of 2009, vacancy rates trended downward, and net absorption was positive for two consecutive quarters. Demand picked up, with Labor Day of 2010 marking the beginning of a renewed interest in sales transactions, and tenants began signing longer lease commitments. While these are positive indications, stability and job growth will need to be sustained in coming quarters to be considered recovery.
- Construction There were no industrial projects under construction in the Mid-Counties in the first quarter of 2011, as a result of a lack of demand, shrinking availability of land, scarce financing, and rising construction costs.
- Vacancy Direct/sublease space (unoccupied) finished the quarter at 5.22%, less than the previous quarter's rate of 5.90% and lower than 2010's first quarter rate of 5.55%. The Santa Fe Springs submarket, which currently represents nearly half of all industrial buildings in the Mid-Counties, had a vacancy rate of 5.15% during the first quarter.
- Availability Direct/sublease space being marketed was 8.26% at the end of the first quarter of 2011, significantly down 25.72% from the 11.12% we saw in the same quarter of 2010 and lower than the previous quarter's rate of 5.9%.
- Lease Rates The average asking triple-net lease rate
  was \$.42 cents per square foot per month in the first
  quarter of 2011, the same as the previous quarter's rate
  and a decrease of 10.64% when compared to 2010's first
  quarter asking rate of \$.47.
- Absorption The Mid-Counties industrial market posted just over one million square feet of positive absorption in the first quarter. We saw nearly 300,000 square feet of