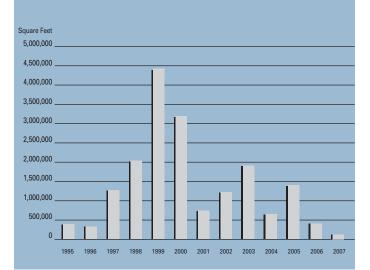

- According to Los Angeles County Economic Development Corporation it is estimated that Los Angeles County will gain 43,700 non-farm jobs with a 4.9% increase in total personal income in 2007, and they are forecasting 51,800 new jobs for 2008.
- Total new construction added to the Mid-Counties Industrial market during the first quarter of 2007 was 139,537 square feet. This decline is due to the lack of available land for development along with increasing construction and land costs.
- Currently there is 572,604 square feet of construction underway, up from last year when there was nothing under construction.
- Planned construction for this area is down compared to last year. Currently there is 25,680 square feet on the slate as being planned, compared to last year's figure of 782,400.
- The Industrial vacancy rate checked in at a low 1.89%, which is a new record low. This
  represents a decrease in vacant space of over 67% compared to this same time last
  year. This low rate will continue to put upward pressure on lease rates going forward.
- The Industrial availability rate checked in at 3.47%, which is 48.9% lower than it was a year ago when it was 6.79%. This includes vacant space, sublease space and occupied space that is being marketed.
- The average asking triple net lease rate is .58 cents per square foot per month this quarter. This is an increase of 11.54% when compared to a year ago and represents a new record high.
- Net absorption for the Mid Counties this quarter posted a positive number of 242,164 square feet, the Mid Counties had a total of 2,256,400 square feet of positive absorption for 2006.
- Rental rates are expected to increase at moderate levels, 5% to 10%, in the short run and concessions will continue to lessen as the economy continues to improve.

#### MID-COUNTIES MARKET STATISTICS

|                      | 102007    | 402006    | 102006     | % CHANGE VS. 1006 |
|----------------------|-----------|-----------|------------|-------------------|
| Under Construction   | 572,604   | 512,073   | 0          | N/A               |
| Planned Construction | 25,680    | 25,680    | 782,400    | -96.72%           |
| Vacancy              | 1.89%     | 2.21%     | 5.86%      | -67.75%           |
| Availability         | 3.47%     | 3.34%     | 6.79%      | -48.90%           |
| Pricing              | \$0.58    | \$0.55    | \$0.52     | 11.54%            |
| Net Absorption       | 242,164   | 902,510   | -1,193,726 | N/A               |
| Gross Absorption     | 1,184,467 | 1,777,462 | 2,062,155  | -42.56%           |