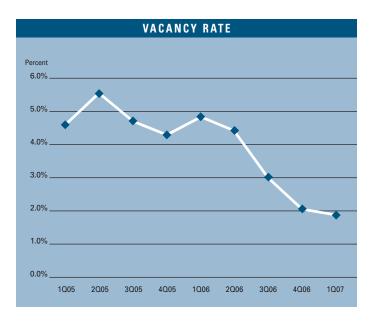

- According to Los Angeles County Economic Development Corporation it is estimated that Los Angeles County will gain 43,700 non-farm jobs with a 4.9% increase in total personal income in 2007, and they are forecasting 51,800 new jobs for 2008.
- Total new construction added to the Mid-Counties Industrial market during the first quarter of 2007 was 139,537 square feet. This decline is due to the lack of available land for development along with increasing construction and land costs.
- Currently there is 572,604 square feet of construction underway, up from last year when there was nothing under construction.
- Planned construction for this area is down compared to last year. Currently there is 25,680 square feet on the slate as being planned, compared to last year's figure of 782,400.
- The Industrial vacancy rate checked in at a low 1.89%, which is a new record low. This
  represents a decrease in vacant space of over 67% compared to this same time last
  year. This low rate will continue to put upward pressure on lease rates going forward.
- The Industrial availability rate checked in at 3.47%, which is 48.9% lower than it was a year ago when it was 6.79%. This includes vacant space, sublease space and occupied space that is being marketed.
- The average asking triple net lease rate is .58 cents per square foot per month this quarter. This is an increase of 11.54% when compared to a year ago and represents a new record high.
- Net absorption for the Mid Counties this quarter posted a positive number of 242,164 square feet, the Mid Counties had a total of 2,256,400 square feet of positive absorption for 2006.
- Rental rates are expected to increase at moderate levels, 5% to 10%, in the short run and concessions will continue to lessen as the economy continues to improve.

#### MID-COUNTIES MARKET STATISTICS

|                      | 102007    | 402006    | 102006     | % CHANGE VS. 1006 |
|----------------------|-----------|-----------|------------|-------------------|
| Under Construction   | 572,604   | 512,073   | 0          | N/A               |
| Planned Construction | 25,680    | 25,680    | 782,400    | -96.72%           |
| Vacancy              | 1.89%     | 2.21%     | 5.86%      | -67.75%           |
| Availability         | 3.47%     | 3.34%     | 6.79%      | -48.90%           |
| Pricing              | \$0.58    | \$0.55    | \$0.52     | 11.54%            |
| Net Absorption       | 242,164   | 902,510   | -1,193,726 | N/A               |
| Gross Absorption     | 1,184,467 | 1,777,462 | 2,062,155  | -42.56%           |