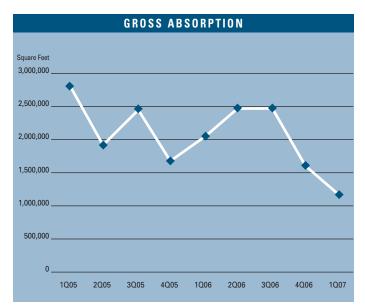

#### MID-COUNTIES MARKET STATISTICS

|                      | 102007    | 402006    | 102006     | % CHANGE VS. 1006 |
|----------------------|-----------|-----------|------------|-------------------|
| Under Construction   | 572,604   | 512,073   | 0          | N/A               |
| Planned Construction | 25,680    | 25,680    | 782,400    | -96.72%           |
| Vacancy              | 1.89%     | 2.21%     | 5.86%      | -67.75%           |
| Availability         | 3.47%     | 3.34%     | 6.79%      | -48.90%           |
| Pricing              | \$0.58    | \$0.55    | \$0.52     | 11.54%            |
| Net Absorption       | 242,164   | 902,510   | -1,193,726 | N/A               |
| Gross Absorption     | 1,184,467 | 1,777,462 | 2,062,155  | -42.56%           |