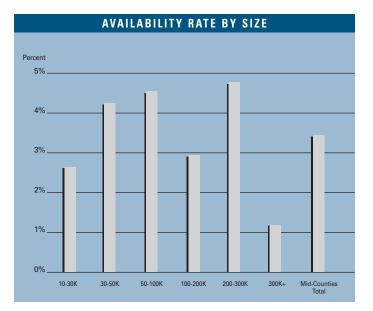

- According to Los Angeles County Economic Development Corporation it is estimated that Los Angeles County will gain 43,700 non-farm jobs with a 4.9% increase in total personal income in 2007, and they are forecasting 51,800 new jobs for 2008.
- Total new construction added to the Mid-Counties Industrial market during the first quarter of 2007 was 139,537 square feet. This decline is due to the lack of available land for development along with increasing construction and land costs.
- Currently there is 572,604 square feet of construction underway, up from last year when there was nothing under construction.
- Planned construction for this area is down compared to last year. Currently there is 25,680 square feet on the slate as being planned, compared to last year's figure of 782,400.
- The Industrial vacancy rate checked in at a low 1.89%, which is a new record low. This
  represents a decrease in vacant space of over 67% compared to this same time last
  year. This low rate will continue to put upward pressure on lease rates going forward.
- The Industrial availability rate checked in at 3.47%, which is 48.9% lower than it was a year ago when it was 6.79%. This includes vacant space, sublease space and occupied space that is being marketed.
- The average asking triple net lease rate is .58 cents per square foot per month this quarter. This is an increase of 11.54% when compared to a year ago and represents a new record high.
- Net absorption for the Mid Counties this quarter posted a positive number of 242,164 square feet, the Mid Counties had a total of 2,256,400 square feet of positive absorption for 2006.
- Rental rates are expected to increase at moderate levels, 5% to 10%, in the short run and concessions will continue to lessen as the economy continues to improve.

#### MID-COUNTIES MARKET STATISTICS

|                      | 102007    | 402006    | 102006     | % CHANGE VS. 1006 |
|----------------------|-----------|-----------|------------|-------------------|
| Under Construction   | 572,604   | 512,073   | 0          | N/A               |
| Planned Construction | 25,680    | 25,680    | 782,400    | -96.72%           |
| Vacancy              | 1.89%     | 2.21%     | 5.86%      | -67.75%           |
| Availability         | 3.47%     | 3.34%     | 6.79%      | -48.90%           |
| Pricing              | \$0.58    | \$0.55    | \$0.52     | 11.54%            |
| Net Absorption       | 242,164   | 902,510   | -1,193,726 | N/A               |
| Gross Absorption     | 1,184,467 | 1,777,462 | 2,062,155  | -42.56%           |

#### MID-COUNTIES

|                                                                                                                                                                             |                                        | INVEN                                                                                           | TORY                                              |                                      |                                                                             | VACA                                                               | NCY &                                                            | RENT                                                        |                                                                    |                                                                               | ABSOR                                                                         | PTION                                                                         |                                                                              |
|-----------------------------------------------------------------------------------------------------------------------------------------------------------------------------|----------------------------------------|-------------------------------------------------------------------------------------------------|---------------------------------------------------|--------------------------------------|-----------------------------------------------------------------------------|--------------------------------------------------------------------|------------------------------------------------------------------|-------------------------------------------------------------|--------------------------------------------------------------------|-------------------------------------------------------------------------------|-------------------------------------------------------------------------------|-------------------------------------------------------------------------------|------------------------------------------------------------------------------|
|                                                                                                                                                                             | Number<br>Of                           | Net<br>Rentable                                                                                 | Square<br>Feet                                    | Square<br>Feet                       | Square<br>Feet                                                              | Vacancy<br>Rate                                                    | Square<br>Feet                                                   | Availability<br>Rate                                        | Average<br>Asking                                                  | Net<br>Absorption                                                             | Net<br>Absorption                                                             | Net<br>Absorption                                                             | Net<br>Absorption                                                            |
| Artesia / Cerritos                                                                                                                                                          | Bldgs.                                 | Square Feet                                                                                     | U/C                                               | Planned                              | Vacant                                                                      | 102007                                                             | Available                                                        | 102007                                                      | Lease Rate                                                         | 102007                                                                        | 2006                                                                          | 2005                                                                          | 2004                                                                         |
| Artesta / Cerritos           10,000 - 29,999           30,000 - 49,999           50,000 - 99,999           100,000 - 199,999           200,000 - 299,999           300,000+ | 105<br>67<br>57<br>31<br>5<br>1        | 1,987,922<br>2,635,149<br>3,887,050<br>4,247,236<br>1,199,948<br>320,000                        | 0<br>0<br>178,454<br>0<br>0                       | 0<br>0<br>0<br>0<br>0<br>0           | 42,854<br>0<br>197,746<br>210,083<br>0<br>0                                 | 2.16%<br>0.00%<br>5.09%<br>4.95%<br>0.00%<br>0.00%                 | 54,037<br>225,717<br>289,801<br>254,977<br>0<br>0                | 2.72%<br>8.57%<br>7.46%<br>6.00%<br>0.00%<br>0.00%          | \$0.00<br>\$0.54<br>\$0.52<br>\$0.50<br>\$0.00<br>\$0.00           | 27,681<br>4,136<br>69,982<br>55,129<br>0<br>0                                 | 36,116<br>152,936<br>(247,194)<br>551<br>0<br>0                               | (24,774)<br>66,907<br>29,866<br>(321,250)<br>0<br>0                           | (16,582)<br>(53,406)<br>67,400<br>(86,242)<br>0<br>0                         |
| Artesia / Cerritos Total                                                                                                                                                    | 266                                    | 14,277,305                                                                                      | 178,454                                           | 0                                    | 450,683                                                                     | 3.16%                                                              | 824,532                                                          | 5.78%                                                       | \$0.52                                                             | 156,928                                                                       | (57,591)                                                                      | (249,251)                                                                     | (88,830)                                                                     |
| Bellflower / Downey                                                                                                                                                         |                                        | 1                                                                                               |                                                   |                                      |                                                                             |                                                                    |                                                                  | I                                                           |                                                                    |                                                                               | 1                                                                             |                                                                               | 1                                                                            |
| 10,000 - 29,999<br>30,000 - 49,999<br>50,000 - 99,999<br>100,000 - 199,999<br>200,000 - 299,999<br>300,000+                                                                 | 105<br>19<br>13<br>6<br>2<br>1         | 1,791,901<br>742,940<br>904,716<br>810,152<br>528,153<br>315,705                                | 0<br>0<br>0<br>0<br>0                             | 0<br>0<br>0<br>0<br>0<br>0           | 0<br>13,505<br>41,350<br>0<br>0<br>0                                        | 0.00%<br>1.82%<br>4.57%<br>0.00%<br>0.00%<br>0.00%                 | 14,136<br>13,505<br>41,350<br>0<br>0<br>0                        | 0.79%<br>1.82%<br>4.57%<br>0.00%<br>0.00%                   | \$0.59<br>\$0.66<br>\$0.89<br>\$0.00<br>\$0.00<br>\$0.00           | 23,773<br>0<br>650<br>0<br>0<br>0                                             | (2,603)<br>39,746<br>11,055<br>147,560<br>0<br>0                              | 45,036<br>(52,351)<br>(25,890)<br>(2,560)<br>0<br>0                           | 2,771<br>36,186<br>49,617<br>0<br>0                                          |
| Bellflower / Downey Total                                                                                                                                                   | 146                                    | 5,093,567                                                                                       | 0                                                 | 0                                    | 54,855                                                                      | 1.08%                                                              | 68,991                                                           | 1.35%                                                       | \$0.82                                                             | 24,423                                                                        | 195,758                                                                       | (35,765)                                                                      | 88,574                                                                       |
| Buena Park / La Palma                                                                                                                                                       |                                        |                                                                                                 |                                                   | 05.000                               | 07.000                                                                      | 4.000/                                                             | 05.000                                                           | = 000/                                                      | 40.05                                                              |                                                                               | (44.070)                                                                      | 07.047                                                                        | 40 700                                                                       |
| 10,000 - 29,999<br>30,000 - 49,999<br>50,000 - 99,999<br>100,000 - 199,999<br>200,000 - 299,999<br>300,000+                                                                 | 84<br>29<br>37<br>19<br>13<br>9        | 1,514,507<br>1,069,096<br>2,572,684<br>2,560,134<br>3,375,161<br>4,866,644                      | 0<br>0<br>0<br>0<br>0                             | 25,680<br>0<br>0<br>0<br>0<br>0      | 25,466<br>32,004<br>0<br>340,842<br>15,500                                  | 1.68%<br>2.99%<br>0.00%<br>0.00%<br>10.10%<br>0.32%                | 85,096<br>51,404<br>10,000<br>0<br>189,206<br>15,500             | 5.62%<br>4.81%<br>0.39%<br>0.00%<br>5.61%<br>0.32%          | \$0.65<br>\$0.55<br>\$0.00<br>\$0.00<br>\$0.56<br>\$0.00           | 13,609<br>(67,587)<br>0<br>(450)<br>(15,500)                                  | (11,078)<br>(6,400)<br>19,360<br>26,000<br>(85,642)<br>0                      | 25,015<br>7,105<br>29,410<br>318,561<br>4,245<br>0                            | 16,790<br>122,402<br>331,613<br>(215,086)<br>(209,526)<br>(274,038)          |
| Buena Park / La Palma Total                                                                                                                                                 | 191                                    | 15,958,226                                                                                      | 0                                                 | 25,680                               | 413,812                                                                     | 2.59%                                                              | 351,206                                                          | 2.20%                                                       | \$0.60                                                             | (69,928)                                                                      | (57,760)                                                                      | 384,336                                                                       | (227,845)                                                                    |
| La Mirada                                                                                                                                                                   |                                        | 4 45 4 9 49                                                                                     |                                                   |                                      | 00 750                                                                      | 4.070/                                                             | 40 504                                                           | 4 470/                                                      | <b>#0.00</b>                                                       | (45.050)                                                                      | (4.000)                                                                       | 07.450                                                                        | (40.404)                                                                     |
| 10,000 - 29,999<br>30,000 - 49,999<br>50,000 - 99,999<br>100,000 - 199,999<br>200,000 - 299,999<br>300,000+                                                                 | 65<br>38<br>46<br>23<br>16<br>2        | 1,154,848<br>1,448,795<br>3,302,436<br>3,063,478<br>3,712,831<br>857,901                        | 0<br>0<br>0<br>0<br>0                             | 0<br>0<br>0<br>0<br>0                | 22,750<br>46,700<br>142,553<br>0<br>96,000<br>0                             | 1.97%<br>3.22%<br>4.32%<br>0.00%<br>2.59%<br>0.00%                 | 13,521<br>46,700<br>114,161<br>130,459<br>171,974<br>0           | 1.17%<br>3.22%<br>3.46%<br>4.26%<br>4.63%<br>0.00%          | \$0.62<br>\$0.50<br>\$0.59<br>\$0.00<br>\$0.00<br>\$0.00           | (15,250)<br>31,920<br>(22,555)<br>100,000<br>212,283<br>0                     | (4,068)<br>(17,883)<br>118,609<br>263,873<br>17,565<br>0                      | 27,453<br>(20,621)<br>32,425<br>(242,965)<br>(85,997)<br>0                    | (10,434)<br>73,984<br>62,646<br>4,097<br>(297,601)<br>180,969                |
| La Mirada Total                                                                                                                                                             | 190                                    | 13,540,289                                                                                      | 0                                                 | 0                                    | 308,003                                                                     | 2.27%                                                              | 476,815                                                          | 3.52%                                                       | \$0.57                                                             | 306,398                                                                       | 378,096                                                                       | (289,705)                                                                     | 13,661                                                                       |
| Norwalk                                                                                                                                                                     |                                        |                                                                                                 |                                                   |                                      |                                                                             |                                                                    |                                                                  |                                                             |                                                                    |                                                                               |                                                                               |                                                                               |                                                                              |
| 10,000 - 29,999<br>30,000 - 49,999<br>50,000 - 99,999<br>100,000 - 199,999<br>200,000 - 299,999<br>300,000+                                                                 | 33<br>6<br>13<br>9<br>1<br>0           | 591,435<br>238,985<br>889,657<br>1,175,104<br>216,268<br>0                                      | 0<br>0<br>0<br>0<br>0                             | 0<br>0<br>0<br>0<br>0                | 77,315<br>0<br>0<br>0<br>0<br>0                                             | 13.07%<br>0.00%<br>0.00%<br>0.00%<br>0.00%                         | 98,402<br>0<br>0<br>0<br>0<br>0                                  | 16.64%<br>0.00%<br>0.00%<br>0.00%<br>0.00%                  | \$0.65<br>\$0.00<br>\$0.00<br>\$0.00<br>\$0.00<br>\$0.00           | (12,678)<br>35,200<br>71,994<br>0<br>0<br>0                                   | (16,253)<br>43,026<br>0<br>216,268<br>0                                       | 51,805<br>0<br>0<br>(216,268)<br>0                                            | (25,935)<br>4,974<br>0<br>0<br>0<br>0                                        |
| Norwalk Total                                                                                                                                                               | 62                                     | 3,111,449                                                                                       | 0                                                 | 0                                    | 77,315                                                                      | 2.48%                                                              | 98,402                                                           | 3.16%                                                       | \$0.65                                                             | 94,516                                                                        | 243,041                                                                       | (164,463)                                                                     | (20,961)                                                                     |
| Paramount                                                                                                                                                                   |                                        |                                                                                                 |                                                   |                                      |                                                                             | 4.000/                                                             | 00.000                                                           | 0.400/                                                      | 40                                                                 | (70)                                                                          | 07.074                                                                        | 07 740                                                                        | (00.010)                                                                     |
| 10,000 - 29,999<br>30,000 - 49,999<br>50,000 - 99,999<br>100,000 - 199,999<br>200,000 - 299,999<br>300,000+                                                                 | 215<br>44<br>18<br>6<br>2<br>1         | 3,674,354<br>1,684,150<br>1,319,846<br>890,869<br>513,568<br>323,008<br>8,405,795               | 0<br>0<br>0<br>0<br>0                             | 0<br>0<br>0<br>0<br>0<br>0           | 39,888<br>0<br>0<br>0<br>0<br>0<br>0                                        | 1.09%<br>0.00%<br>0.00%<br>0.00%<br>0.00%                          | 88,802<br>14,850<br>0<br>0<br>0<br>0                             | 2.42%<br>0.88%<br>0.00%<br>0.00%<br>0.00%<br>0.00%          | \$0.75<br>\$0.00<br>\$0.00<br>\$0.00<br>\$0.00<br>\$0.00           | (73)<br>500<br>0<br>0<br>0<br>0                                               | 37,951<br>51,101<br>0<br>1,250<br>0<br>0                                      | 65,710<br>22,363<br>20,280<br>0<br>0<br>0                                     | (20,046)<br>(37,464)<br>(13,112)<br>0<br>0<br>0                              |
| Paramount Total Santa Fe Springs                                                                                                                                            | 286                                    | 8,405,795                                                                                       | U                                                 | U                                    | 39,888                                                                      | 0.47%                                                              | 103,652                                                          | 1.23%                                                       | \$0.75                                                             | 427                                                                           | 90,302                                                                        | 108,353                                                                       | (70,622)                                                                     |
| 10,000 - 29,999<br>30,000 - 49,999<br>50,000 - 99,999<br>100,000 - 199,999<br>200,000 - 299,999<br>300,000+                                                                 | 635<br>181<br>154<br>93<br>27<br>13    | 10,906,822<br>7,056,250<br>10,741,117<br>12,201,795<br>6,636,908<br>5,952,297                   | 0<br>43,277<br>150,805<br>0<br>200,068<br>0       | 0<br>0<br>0<br>0<br>0                | 199,503<br>106,960<br>307,266<br>25,000<br>129,788<br>136,198               | 1.83%<br>1.52%<br>2.86%<br>0.20%<br>1.96%<br>2.29%                 | 250,939<br>265,291<br>518,248<br>237,897<br>460,011<br>136,198   | 2.30%<br>3.76%<br>4.82%<br>1.95%<br>6.93%<br>2.29%          | \$0.77<br>\$0.61<br>\$0.63<br>\$0.56<br>\$0.58<br>\$0.00           | (97,966)<br>(42,461)<br>(106,499)<br>107,650<br>44,599<br>(136,198)           | 311,324<br>41,695<br>(12,383)<br>436,851<br>31,365<br>671,094                 | 289,879<br>312,499<br>245,062<br>1,071,232<br>116,077<br>453,148              | 80,982<br>162,678<br>(52,505)<br>736,018<br>7,240<br>(669,416)               |
| Santa Fe Springs Total                                                                                                                                                      | 1,103                                  | 53,495,189                                                                                      | 394,150                                           | 0                                    | 904,715                                                                     | 1.69%                                                              | 1,868,584                                                        | 3.49%                                                       | \$0.61                                                             | (230,875)                                                                     | 1,479,946                                                                     | 2,487,897                                                                     | 264,997                                                                      |
| Whittier<br>10,000 - 29,999                                                                                                                                                 | 84                                     | 1,334,990                                                                                       | 0                                                 | 0                                    | 13,874                                                                      | 1.04%                                                              | 13,874                                                           | 1.04%                                                       | \$0.00                                                             | 30,966                                                                        | (24,240)                                                                      | (11,600)                                                                      | 19,580                                                                       |
| 30,000 - 49,999<br>50,000 - 99,999<br>100,000 - 199,999<br>200,000 - 299,999<br>300,000+                                                                                    | 17<br>14<br>9<br>5<br>0                | 732,854<br>920,324<br>1,115,067<br>1,125,920<br>0                                               | 0<br>0<br>0<br>0<br>0                             | 0<br>0<br>0<br>0<br>0                | 4,556<br>0<br>0<br>0<br>0                                                   | 0.62%<br>0.00%<br>0.00%<br>0.00%<br>0.00%                          | 47,604<br>63,500<br>151,500<br>0<br>0                            | 6.50%<br>6.90%<br>13.59%<br>0.00%<br>0.00%                  | \$0.00<br>\$0.00<br>\$0.00<br>\$0.00<br>\$0.00                     | 5,587<br>2,200<br>4,800<br>0<br>0                                             | (9,343)<br>0<br>18,191<br>0                                                   | 0<br>0<br>69,095<br>0                                                         | 35,040<br>26,741<br>258,920<br>(87,286)<br>0                                 |
| Whittier Total                                                                                                                                                              | 129                                    | 5,229,155                                                                                       | 0                                                 | 0                                    | 18,430                                                                      | 0.35%                                                              | 276,478                                                          | 5.29%                                                       | \$0.00                                                             | 43,553                                                                        | (15,392)                                                                      | 57,495                                                                        | 252,995                                                                      |
| Mid Counties Total           10,000 - 29,999           30,000 - 49,999           50,000 - 99,999           100,000 - 199,999           200,000 - 299,999           300,000+ | 1,325<br>402<br>352<br>196<br>71<br>27 | 22,941,779<br>15,640,676<br>24,537,830<br>26,063,835<br>17,308,757<br>12,635,555<br>119,128,432 | 0<br>43,277<br>150,805<br>178,454<br>200,068<br>0 | 25,680<br>0<br>0<br>0<br>0<br>0<br>0 | 410,412<br>203,725<br>688,915<br>235,083<br>566,630<br>151,698<br>2 256 463 | 1.79%<br>1.30%<br>2.81%<br>0.90%<br>3.27%<br>1.20%<br><b>1.89%</b> | 614,337<br>665,071<br>1,109,054<br>774,833<br>821,191<br>151,698 | 2.68%<br>4.25%<br>4.52%<br>2.97%<br>4.74%<br>1.20%<br>3.47% | \$0.71<br>\$0.56<br>\$0.60<br>\$0.54<br>\$0.58<br>\$0.00<br>\$0.58 | (6,022)<br>(67,905)<br>(56,222)<br>267,579<br>256,432<br>(151,698)<br>242,164 | 327,149<br>294,878<br>(110,553)<br>876,085<br>197,747<br>671,094<br>2,256,400 | 468,524<br>335,902<br>331,153<br>823,018<br>(112,848)<br>453,148<br>2,298,897 | 47,126<br>344,394<br>472,400<br>697,707<br>(587,173)<br>(762,485)<br>211,969 |
| Total                                                                                                                                                                       | 2,373                                  | 119,128,432                                                                                     | 572,604                                           | 25,680                               | 2,256,463                                                                   | 1.89%                                                              | 4,136,184                                                        | 3.47%                                                       | 50.58                                                              | 242,164                                                                       | 2,250,400                                                                     | 2,298,897                                                                     | 211,969                                                                      |