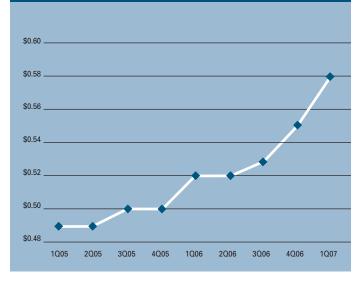

- According to Los Angeles County Economic Development Corporation it is estimated that Los Angeles County will gain 43,700 non-farm jobs with a 4.9% increase in total personal income in 2007, and they are forecasting 51,800 new jobs for 2008.
- Total new construction added to the Mid-Counties Industrial market during the first quarter of 2007 was 139,537 square feet. This decline is due to the lack of available land for development along with increasing construction and land costs.
- Currently there is 572,604 square feet of construction underway, up from last year when there was nothing under construction.
- Planned construction for this area is down compared to last year. Currently there is 25,680 square feet on the slate as being planned, compared to last year's figure of 782,400.
- The Industrial vacancy rate checked in at a low 1.89%, which is a new record low. This
  represents a decrease in vacant space of over 67% compared to this same time last
  year. This low rate will continue to put upward pressure on lease rates going forward.
- The Industrial availability rate checked in at 3.47%, which is 48.9% lower than it was a year ago when it was 6.79%. This includes vacant space, sublease space and occupied space that is being marketed.
- The average asking triple net lease rate is .58 cents per square foot per month this quarter. This is an increase of 11.54% when compared to a year ago and represents a new record high.
- Net absorption for the Mid Counties this quarter posted a positive number of 242,164 square feet, the Mid Counties had a total of 2,256,400 square feet of positive absorption for 2006.
- Rental rates are expected to increase at moderate levels, 5% to 10%, in the short run and concessions will continue to lessen as the economy continues to improve.

#### MID-COUNTIES MARKET STATISTICS

|                      | 102007    | 402006    | 102006     | % CHANGE VS. 1006 |
|----------------------|-----------|-----------|------------|-------------------|
| Under Construction   | 572,604   | 512,073   | 0          | N/A               |
| Planned Construction | 25,680    | 25,680    | 782,400    | -96.72%           |
| Vacancy              | 1.89%     | 2.21%     | 5.86%      | -67.75%           |
| Availability         | 3.47%     | 3.34%     | 6.79%      | -48.90%           |
| Pricing              | \$0.58    | \$0.55    | \$0.52     | 11.54%            |
| Net Absorption       | 242,164   | 902,510   | -1,193,726 | N/A               |
| Gross Absorption     | 1,184,467 | 1,777,462 | 2,062,155  | -42.56%           |