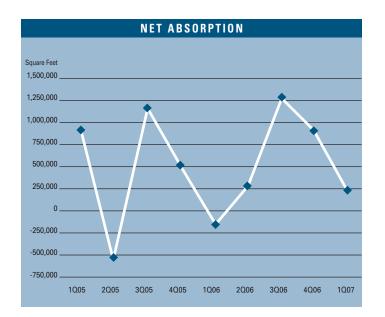

- According to Los Angeles County Economic Development Corporation it is estimated that Los Angeles County will gain 43,700 non-farm jobs with a 4.9% increase in total personal income in 2007, and they are forecasting 51,800 new jobs for 2008.
- Total new construction added to the Mid-Counties Industrial market during the first quarter of 2007 was 139,537 square feet. This decline is due to the lack of available land for development along with increasing construction and land costs.
- Currently there is 572,604 square feet of construction underway, up from last year when there was nothing under construction.
- Planned construction for this area is down compared to last year. Currently there is 25,680 square feet on the slate as being planned, compared to last year's figure of 782,400.
- The Industrial vacancy rate checked in at a low 1.89%, which is a new record low. This
  represents a decrease in vacant space of over 67% compared to this same time last
  year. This low rate will continue to put upward pressure on lease rates going forward.
- The Industrial availability rate checked in at 3.47%, which is 48.9% lower than it was a year ago when it was 6.79%. This includes vacant space, sublease space and occupied space that is being marketed.
- The average asking triple net lease rate is .58 cents per square foot per month this quarter. This is an increase of 11.54% when compared to a year ago and represents a new record high.
- Net absorption for the Mid Counties this quarter posted a positive number of 242,164 square feet, the Mid Counties had a total of 2,256,400 square feet of positive absorption for 2006.
- Rental rates are expected to increase at moderate levels, 5% to 10%, in the short run and concessions will continue to lessen as the economy continues to improve.

#### MID-COUNTIES MARKET STATISTICS

|                      | 102007    | 402006    | 102006     | % CHANGE VS. 1006 |
|----------------------|-----------|-----------|------------|-------------------|
| Under Construction   | 572,604   | 512,073   | 0          | N/A               |
| Planned Construction | 25,680    | 25,680    | 782,400    | -96.72%           |
| Vacancy              | 1.89%     | 2.21%     | 5.86%      | -67.75%           |
| Availability         | 3.47%     | 3.34%     | 6.79%      | -48.90%           |
| Pricing              | \$0.58    | \$0.55    | \$0.52     | 11.54%            |
| Net Absorption       | 242,164   | 902,510   | -1,193,726 | N/A               |
| Gross Absorption     | 1,184,467 | 1,777,462 | 2,062,155  | -42.56%           |