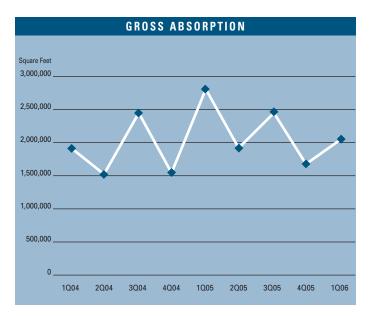

## **ABSORPTION**

To view available properties, please visit: www.voitco.com

Prepared by: Jerry J. Holdner, Jr. Vice President of Market Research e-mail: jholdner@voitco.com

#### MID-COUNTIES MARKET STATISTICS

|                      | 102006     | 402005    | 102005    | % CHANGE VS. 1005 |
|----------------------|------------|-----------|-----------|-------------------|
| Under Construction   | 0          | 67,170    | 628,498   | N/A               |
| Planned Construction | 782,400    | 301,864   | 513,432   | 52.39%            |
| Vacancy              | 5.86%      | 4.34%     | 4.65%     | 26.02%            |
| Availability         | 6.79%      | 5.38%     | 6.40%     | 6.09%             |
| Pricing              | \$0.52     | \$0.50    | \$0.49    | 6.12%             |
| Net Absorption       | -1,193,726 | 519,218   | 909,061   | N/A               |
| Gross Absorption     | 2,062,155  | 1,535,754 | 2,817,090 | -26.80%           |