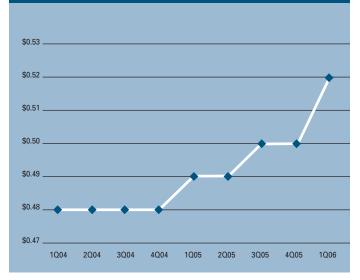

- According to Los Angeles County Economic Development Corporation it is estimated that Los Angeles County gained 27,900 non-farm jobs in 2005, and they are forecasting 37,900 new jobs with a 6.0% increase in total personal income for 2006.
- Total new construction added to the Mid-Counties Industrial market during 2006 thus far is 81,214 square feet. This decline is due to the lack of available land for development and increasing construction and land costs.
- Currently there is zero square feet of construction under way; this is down from last year when there was 628,498 square feet under construction.
- Planned construction for this area is up compared to last year. Currently there is 782,400 square feet on the slate as being planned, compared to last year's figure of 513,432.
- The Industrial vacancy rate checked in at a low 5.86%. This represents an increase in vacant space of 26% compared to this same time last year. This low rate will continue to put upward pressure on lease rates going forward.
- The Industrial availability rate checked in at 6.79%, which is 6% higher than it was a year ago when it was 6.40%. This includes vacant space, sublease space and occupied space that is being marketed.
- The average asking triple net lease rate is .52 cents per square foot per month this quarter. This is an increase of 6.12% when compared to a year ago and a new record high.
- Net absorption for the Mid Counties this quarter posted a negative number of 1,193,726 square feet, the Mid Counties had a total of 2,298,897 of positive absorption for 2005.
- Rental rates are expected to increase at moderate levels, 5% to 10%, in the short run and concessions will continue to lessen as the economy continues to improve.

#### MID-COUNTIES MARKET STATISTICS

|                      | 102006     | 402005    | 102005    | % CHANGE VS. 1005 |
|----------------------|------------|-----------|-----------|-------------------|
| Under Construction   | 0          | 67,170    | 628,498   | N/A               |
| Planned Construction | 782,400    | 301,864   | 513,432   | 52.39%            |
| Vacancy              | 5.86%      | 4.34%     | 4.65%     | 26.02%            |
| Availability         | 6.79%      | 5.38%     | 6.40%     | 6.09%             |
| Pricing              | \$0.52     | \$0.50    | \$0.49    | 6.12%             |
| Net Absorption       | -1,193,726 | 519,218   | 909,061   | N/A               |
| Gross Absorption     | 2,062,155  | 1,535,754 | 2,817,090 | -26.80%           |

AVERAGE ASKING TRIPLE NET LEASE RATE

ANNUAL INDUSTRIAL NEW CONSTRUCTION

FIRST QUARTER 2006 🔷 VOIT COMMERCIAL BROKERAGE