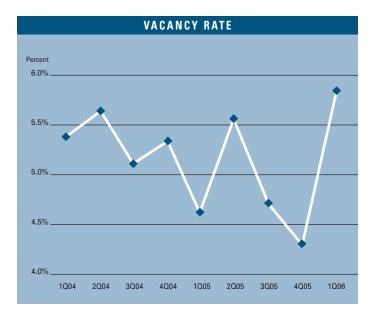

## VACANCY

**AVAILABILITY** 

- According to Los Angeles County Economic Development Corporation it is estimated that Los Angeles County gained 27,900 non-farm jobs in 2005, and they are forecasting 37,900 new jobs with a 6.0% increase in total personal income for 2006.
- Total new construction added to the Mid-Counties Industrial market during 2006 thus far is 81,214 square feet. This decline is due to the lack of available land for development and increasing construction and land costs.
- Currently there is zero square feet of construction under way; this is down from last year when there was 628,498 square feet under construction.
- Planned construction for this area is up compared to last year. Currently there is 782,400 square feet on the slate as being planned, compared to last year's figure of 513,432.
- The Industrial vacancy rate checked in at a low 5.86%. This represents an increase in vacant space of 26% compared to this same time last year. This low rate will continue to put upward pressure on lease rates going forward.
- The Industrial availability rate checked in at 6.79%, which is 6% higher than it was a year ago when it was 6.40%. This includes vacant space, sublease space and occupied space that is being marketed.
- The average asking triple net lease rate is .52 cents per square foot per month this quarter. This is an increase of 6.12% when compared to a year ago and a new record high.
- Net absorption for the Mid Counties this quarter posted a negative number of 1,193,726 square feet, the Mid Counties had a total of 2,298,897 of positive absorption for 2005.
- Rental rates are expected to increase at moderate levels, 5% to 10%, in the short run and concessions will continue to lessen as the economy continues to improve.

#### MID-COUNTIES MARKET STATISTICS

|                      | 102006     | 402005    | 102005    | % CHANGE VS. 1005 |
|----------------------|------------|-----------|-----------|-------------------|
| Under Construction   | 0          | 67,170    | 628,498   | N/A               |
| Planned Construction | 782,400    | 301,864   | 513,432   | 52.39%            |
| Vacancy              | 5.86%      | 4.34%     | 4.65%     | 26.02%            |
| Availability         | 6.79%      | 5.38%     | 6.40%     | 6.09%             |
| Pricing              | \$0.52     | \$0.50    | \$0.49    | 6.12%             |
| Net Absorption       | -1,193,726 | 519,218   | 909,061   | N/A               |
| Gross Absorption     | 2,062,155  | 1,535,754 | 2,817,090 | -26.80%           |