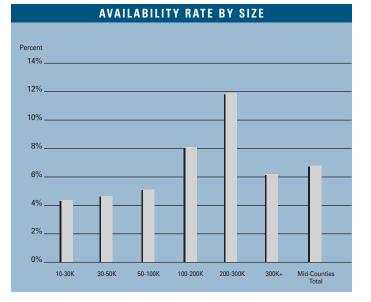

## VACANCY

**AVAILABILITY** 

- According to Los Angeles County Economic Development Corporation it is estimated that Los Angeles County gained 27,900 non-farm jobs in 2005, and they are forecasting 37,900 new jobs with a 6.0% increase in total personal income for 2006.
- Total new construction added to the Mid-Counties Industrial market during 2006 thus far is 81,214 square feet. This decline is due to the lack of available land for development and increasing construction and land costs.
- Currently there is zero square feet of construction under way; this is down from last year when there was 628,498 square feet under construction.
- Planned construction for this area is up compared to last year. Currently there is 782,400 square feet on the slate as being planned, compared to last year's figure of 513,432.
- The Industrial vacancy rate checked in at a low 5.86%. This represents an increase in vacant space of 26% compared to this same time last year. This low rate will continue to put upward pressure on lease rates going forward.
- The Industrial availability rate checked in at 6.79%, which is 6% higher than it was a year ago when it was 6.40%. This includes vacant space, sublease space and occupied space that is being marketed.
- The average asking triple net lease rate is .52 cents per square foot per month this quarter. This is an increase of 6.12% when compared to a year ago and a new record high.
- Net absorption for the Mid Counties this quarter posted a negative number of 1,193,726 square feet, the Mid Counties had a total of 2,298,897 of positive absorption for 2005.
- Rental rates are expected to increase at moderate levels, 5% to 10%, in the short run and concessions will continue to lessen as the economy continues to improve.

#### MID-COUNTIES MARKET STATISTICS

|                      | 102006     | 402005    | 102005    | % CHANGE VS. 1005 |
|----------------------|------------|-----------|-----------|-------------------|
| Under Construction   | 0          | 67,170    | 628,498   | N/A               |
| Planned Construction | 782,400    | 301,864   | 513,432   | 52.39%            |
| Vacancy              | 5.86%      | 4.34%     | 4.65%     | 26.02%            |
| Availability         | 6.79%      | 5.38%     | 6.40%     | 6.09%             |
| Pricing              | \$0.52     | \$0.50    | \$0.49    | 6.12%             |
| Net Absorption       | -1,193,726 | 519,218   | 909,061   | N/A               |
| Gross Absorption     | 2,062,155  | 1,535,754 | 2,817,090 | -26.80%           |