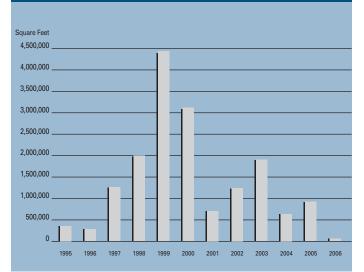

- According to Los Angeles County Economic Development Corporation it is estimated that Los Angeles County gained 27,900 non-farm jobs in 2005, and they are forecasting 37,900 new jobs with a 6.0% increase in total personal income for 2006.
- Total new construction added to the Mid-Counties Industrial market during 2006 thus far is 81,214 square feet. This decline is due to the lack of available land for development and increasing construction and land costs.
- Currently there is zero square feet of construction under way; this is down from last year when there was 628,498 square feet under construction.
- Planned construction for this area is up compared to last year. Currently there is 782,400 square feet on the slate as being planned, compared to last year's figure of 513,432.
- The Industrial vacancy rate checked in at a low 5.86%. This represents an increase in vacant space of 26% compared to this same time last year. This low rate will continue to put upward pressure on lease rates going forward.
- The Industrial availability rate checked in at 6.79%, which is 6% higher than it was a year ago when it was 6.40%. This includes vacant space, sublease space and occupied space that is being marketed.
- The average asking triple net lease rate is .52 cents per square foot per month this quarter. This is an increase of 6.12% when compared to a year ago and a new record high.
- Net absorption for the Mid Counties this quarter posted a negative number of 1,193,726 square feet, the Mid Counties had a total of 2,298,897 of positive absorption for 2005.
- Rental rates are expected to increase at moderate levels, 5% to 10%, in the short run and concessions will continue to lessen as the economy continues to improve.

AVERAGE ASKING TRIPLE NET LEASE RATE

ANNUAL INDUSTRIAL NEW CONSTRUCTION

FIRST QUARTER 2006 🔷 VOIT COMMERCIAL BROKERAGE