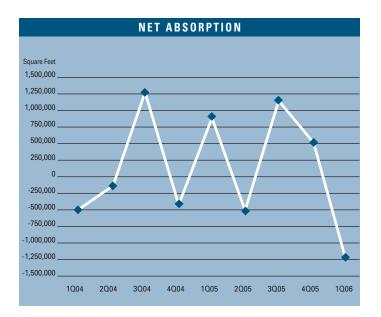

## **ABSORPTION**

To view available properties, please visit: www.voitco.com

Prepared by: Jerry J. Holdner, Jr. Vice President of Market Research e-mail: jholdner@voitco.com

- According to Los Angeles County Economic Development Corporation it is estimated that Los Angeles County gained 27,900 non-farm jobs in 2005, and they are forecasting 37,900 new jobs with a 6.0% increase in total personal income for 2006.
- Total new construction added to the Mid-Counties Industrial market during 2006 thus far is 81,214 square feet. This decline is due to the lack of available land for development and increasing construction and land costs.
- Currently there is zero square feet of construction under way; this is down from last year when there was 628,498 square feet under construction.
- Planned construction for this area is up compared to last year. Currently there is 782,400 square feet on the slate as being planned, compared to last year's figure of 513,432.
- The Industrial vacancy rate checked in at a low 5.86%. This represents an increase in vacant space of 26% compared to this same time last year. This low rate will continue to put upward pressure on lease rates going forward.
- The Industrial availability rate checked in at 6.79%, which is 6% higher than it was a year ago when it was 6.40%. This includes vacant space, sublease space and occupied space that is being marketed.
- The average asking triple net lease rate is .52 cents per square foot per month this quarter. This is an increase of 6.12% when compared to a year ago and a new record high.
- Net absorption for the Mid Counties this quarter posted a negative number of 1,193,726 square feet, the Mid Counties had a total of 2,298,897 of positive absorption for 2005.
- Rental rates are expected to increase at moderate levels, 5% to 10%, in the short run and concessions will continue to lessen as the economy continues to improve.

#### MID-COUNTIES MARKET STATISTICS

|                      | 102006     | 402005    | 102005    | % CHANGE VS. 1005 |
|----------------------|------------|-----------|-----------|-------------------|
| Under Construction   | 0          | 67,170    | 628,498   | N/A               |
| Planned Construction | 782,400    | 301,864   | 513,432   | 52.39%            |
| Vacancy              | 5.86%      | 4.34%     | 4.65%     | 26.02%            |
| Availability         | 6.79%      | 5.38%     | 6.40%     | 6.09%             |
| Pricing              | \$0.52     | \$0.50    | \$0.49    | 6.12%             |
| Net Absorption       | -1,193,726 | 519,218   | 909,061   | N/A               |
| Gross Absorption     | 2,062,155  | 1,535,754 | 2,817,090 | -26.80%           |