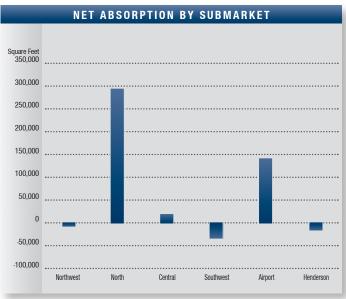

## **Voit** REAL ESTATE SERVICES

|                           |                        | INVENTORY                      |                                      |                           |                          | Y RATES                    |                              | ABSORPTION                |                          |                       |
|---------------------------|------------------------|--------------------------------|--------------------------------------|---------------------------|--------------------------|----------------------------|------------------------------|---------------------------|--------------------------|-----------------------|
|                           | Number<br>of<br>Bldgs. | Net<br>Rentable<br>Square Feet | Square Feet<br>Under<br>Construction | Square<br>Feet<br>Planned | Square<br>Feet<br>Vacant | Vacancy<br>Rate<br>Q4 2013 | Net<br>Absorption<br>Q4 2013 | Net<br>Absorption<br>2013 | New<br>Supply<br>Q4 2013 | New<br>Supply<br>2013 |
| Northwest                 |                        |                                |                                      |                           |                          |                            |                              |                           |                          |                       |
| Distribution              | 2                      | 196,910                        | 0                                    | 0                         | 67,580                   | 34.3%                      | 0                            | 19,632                    | 0                        | 0                     |
| Flex                      | 10                     | 257,489                        | 0                                    | 0                         | 44,931                   | 17.4%                      | (5,993)                      | 8,583                     | 0                        | 0                     |
| Freestanding              | 6                      | 181,690                        | 0                                    | 300,000                   | 22,000                   | 12.1%                      | Ó                            | 0                         | 0                        | 0                     |
| Incubator                 | 2                      | 120,000                        | 0                                    | 0                         | 46,592                   | 38.8%                      | 0                            | 0                         | 0                        | 0                     |
| Midbay                    | 0                      | 0                              | 0                                    | 0                         | 0                        | 0.0%                       | 0                            | 0                         | 0                        | 0                     |
| Other                     | 2                      | 54,812                         | 0                                    | 0                         | 32,500                   | 59.3%                      | 0                            | 0                         | 0                        | 0                     |
| Northwest Total           | 22                     | 810,901                        | 0                                    | 300,000                   | 213,603                  | 26.3%                      | (5,993)                      | 28,215                    | 0                        | 0                     |
| North                     |                        |                                |                                      |                           |                          |                            |                              |                           |                          |                       |
| Distribution              | 134                    | 17,527,256                     | 648.529                              | 0                         | 1,711,213                | 9.8%                       | 257,666                      | 930.839                   | 0                        | 97.085                |
| Flex                      | 51                     | 1,416,895                      | 0                                    | 0                         | 346,124                  | 24.4%                      | 13,594                       | 24,567                    | 0                        | 0.,000                |
| Freestanding              | 662                    | 9,053,171                      | 0                                    | 0                         | 1,524,088                | 16.8%                      | 97,691                       | 229,480                   | 0                        | 115.000               |
| Incubator                 | 30                     | 751,632                        | 0                                    | 0                         | 175,590                  | 23.4%                      | (10,719)                     | 50,211                    | 0                        | 0                     |
| Midbay                    | 58                     | 2.748.367                      | 0                                    | 0                         | 451.020                  | 16.4%                      | (64,614)                     | 217.114                   | 0                        | 0                     |
| Other                     | 0                      | 0                              | 0                                    | 0                         | 0                        | 0.0%                       | 0 (0 1,0 1 1)                | 0                         | 0                        | 0                     |
| North Total               | 935                    | 31,497,321                     | 648,529                              | 0                         | 4,208,035                | 13.4%                      | 293,618                      | 1,452,211                 | 0                        | 212,085               |
| Central                   |                        | ,,                             |                                      |                           | ,,                       |                            |                              |                           |                          | ,                     |
| Distribution              | 32                     | 1,665,632                      | 0                                    | 0                         | 117,361                  | 7.0%                       | 0                            | 15,861                    | 0                        | 0                     |
| Flex                      | 20                     | 459,945                        | 0                                    | 0                         | 30,277                   | 6.6%                       | 18,309                       | 57,403                    | 0                        | 0                     |
|                           | 146                    |                                | 0                                    | 0                         | 315,376                  | 14.0%                      |                              |                           | 0                        | 0                     |
| Freestanding<br>Incubator | 35                     | 2,248,668<br>782,593           | 0                                    | 0                         | 105,541                  | 13.5%                      | 3,494<br>15,938              | (14,076)<br>26,372        | 0                        | 0                     |
| Midbay                    | 55<br>55               | 1,877,070                      | 0                                    | 0                         | 265,640                  | 14.2%                      | (17,226)                     | 40,408                    | 0                        | 0                     |
|                           | 0                      | 1,077,070                      | 0                                    | 0                         | 265,640                  | 0.0%                       | (17,226)                     | 40,406                    | 0                        | 0                     |
| Other<br>Central Total    | 288                    | 7,033,908                      | 0                                    | 0                         | 834,195                  | 11.9%                      | 20,515                       | 125,968                   | 0                        | 0                     |
|                           | 200                    | 7,033,900                      | 0                                    | 0                         | 004,190                  | 11.970                     | 20,313                       | 123,900                   | 0                        | Ü                     |
| Southwest                 | 100                    | 10.051.071                     | 0                                    | 0                         | 1 700 701                | 14.70/                     | (100.007)                    | (445 540)                 | 0                        | 0                     |
| Distribution              | 120                    | 12,051,371                     | 0                                    | 0                         | 1,769,791                | 14.7%                      | (139,027)                    | (115,510)                 | 0                        | 0                     |
| Flex                      | 230                    | 7,306,774                      | 0                                    | 0                         | 1,209,342                | 16.6%                      | 51,842                       | 276,060                   | 0                        | 0                     |
| Freestanding              | 754                    | 11,288,525                     | 0                                    | 576,502                   | 1,732,076                | 15.3%                      | 52,052                       | 668,002                   | 0                        | 440,000               |
| Incubator                 | 58                     | 2,020,567                      | 0                                    | 0                         | 407,664                  | 20.2%                      | (31,642)                     | (7,947)                   | 0                        | 0                     |
| Midbay                    | 126                    | 6,741,293                      | 0                                    | 0                         | 1,077,668                | 16.0%                      | 31,792                       | 371,618                   | 0                        | 0                     |
| Other                     | 0                      | 0                              | 0                                    | 0                         | 0                        | 0.0%                       | 0                            | 0                         | 0                        | 0                     |
| Southwest Total           | 1,288                  | 39,408,530                     | 0                                    | 576,502                   | 6,196,541                | 15.7%                      | (34,983)                     | 1,192,223                 | 0                        | 440,000               |
| Airport                   |                        |                                |                                      |                           |                          |                            |                              |                           |                          |                       |
| Distribution              | 63                     | 4,610,388                      | 0                                    | 0                         | 521,266                  | 11.3%                      | 134,903                      | 117,505                   | 0                        | 0                     |
| Flex                      | 128                    | 2,604,524                      | 0                                    | 0                         | 463,721                  | 17.8%                      | (38,127)                     | (30,186)                  | 0                        | 0                     |
| Freestanding              | 183                    | 4,465,987                      | 193,384                              |                           | 510,346                  | 11.4%                      | 21,448                       | 256,244                   | 0                        | 282,064               |
| Incubator                 | 32                     | 894,639                        | 0                                    | 0                         | 156,148                  | 17.5%                      | 13,649                       | 15,418                    | 0                        | 0                     |
| Midbay                    | 52                     | 2,504,998                      | 0                                    | 0                         | 394,589                  | 15.8%                      | 11,041                       | 198,597                   | 0                        | 0                     |
| Other                     | 1                      | 44,631                         | 0                                    | 0                         | 0                        | 0.0%                       | 0                            | 0                         | 0                        | 0                     |
| Airport Total             | 459                    | 15,125,167                     | 193,384                              | 0                         | 2,046,070                | 13.5%                      | 142,914                      | 557,578                   | 0                        | 282,064               |
| Henderson                 |                        |                                |                                      |                           |                          |                            |                              |                           |                          |                       |
| Distribution              | 54                     | 6,168,541                      | 296,000                              | 0                         | 265,685                  | 4.3%                       | (56,083)                     | 131,729                   | 0                        | 0                     |
| Flex                      | 46                     | 841,013                        | 0                                    | 0                         | 143,219                  | 17.0%                      | 18,977                       | 19,497                    | 0                        | 0                     |
| Freestanding              | 345                    | 4,285,025                      | 70,000                               | 0                         | 617,635                  | 14.4%                      | 18,886                       | 97,058                    | 0                        | 0                     |
| Incubator                 | 6                      | 189,442                        | 0                                    | 0                         | 16,584                   | 8.8%                       | (1,678)                      | 1,349                     | 0                        | 0                     |
| Midbay                    | 47                     | 2,114,108                      | 0                                    | 0                         | 289,145                  | 13.7%                      | 2,040                        | (5,104)                   | 0                        | 0                     |
| Other                     | 0                      | 0                              | 0                                    | 0                         | 0                        | 0.0%                       | 0                            | 0                         | 0                        | 0                     |
| Henderson Total           | 498                    | 13,598,129                     | 366,000                              | 0                         | 1,332,268                | 9.8%                       | (17,858)                     | 244,529                   | 0                        | 0                     |
| Las Vegas Total           |                        |                                |                                      |                           |                          |                            |                              |                           |                          |                       |
| Distribution              | 405                    | 42,220,098                     | 944,529                              | 0                         | 4,452,896                | 10.5%                      | 197,459                      | 1,100,056                 | 0                        | 97,085                |
| Flex                      | 485                    | 12,886,640                     | 0                                    | 0                         | 2,237,614                | 17.4%                      | 58,602                       | 355,924                   | 0                        | 0                     |
| Freestanding              | 2,096                  | 31,523,066                     | 263,384                              | 876,502                   | 4,721,521                | 15.0%                      | 193,571                      | 1,236,708                 | 0                        | 837,064               |
| Incubator                 | 163                    | 4,758,873                      | 0                                    | 0                         | 908,119                  | 19.1%                      | (14,452)                     | 85,403                    | 0                        | 0                     |
| Midbay                    | 338                    | 15,985,836                     | 0                                    | 0                         | 2,478,062                | 15.5%                      | (36,967)                     | 822,633                   | 0                        | 0                     |
| Other                     | 3                      | 99,443                         | 0                                    | 0                         | 32,500                   | 32.7%                      | 0                            | 0                         | 0                        | 0                     |
| Las Vegas Total           | 3,490                  | 107,473,956                    | 1,207,913                            | 876,502                   | 14,830,712               | 13.8%                      | 398,213                      | 3,600,724                 | 0                        | 934.149               |