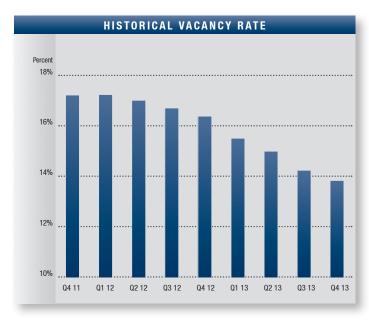

### Market Highlights

- Market Overview The Las Vegas industrial market reported a vacancy rate of 13.8% in the fourth quarter of 2013, which represents a decline of 40 basis points (0.4 percentage points) from the prior quarter (Q3 2013). Compared to the fourth quarter of 2012, the vacancy rate decreased by a substantial 260 basis points (2.6 percentage points).
- Demand The sector reported approximately 398,200 square feet of positive net absorption during the quarter, bringing the total for the year to 3.6 million square feet of net move-ins. Net absorption in 2013 was up substantially compared to the 897,000 square feet reported in all of 2012. During the fourth quarter, Updike Distribution leased 52,800 square feet in ProLogis Sunrise Industrial Park at 2951 Marion Drive, while Shears Litho, Inc. began moving into 26,200 square feet in Promontory Corporate Plaza at 4133 Patrick Lane. In addition, Spielo International reportedly leased roughly 19,900 square feet at 6620 Escondido Street.
- Inventory With no industrial building completions during the quarter, inventory remained flat at 107.5 million square feet. More than 934,100 square feet was added to the market in 2013, sourced to projects in the southwest (440,000 square feet), airport (282,100 square feet) and north (212,100 square feet) submarkets.
- Future Supply Construction activity increased to 1.2 million square feet, sourced to projects located in the north (648,500 square feet), Henderson (366,000 square feet) and airport (193,400 square

- feet) submarkets. TJ Maxx broke ground on its 400,000-square-foot distribution center expansion, while a handful of additional projects continued to move forward, including: FedEx at South 15 Airport Center (296,000 square feet), Konami Gaming (193,400 square feet), Nicholas & Company (182,900 square feet), VadaTech (70,000 square feet) and the Shetakis Wholesalers expansion (65,600 square feet).
- Economic Considerations The southern Nevada economy has come a long way from the depths of the recession. In November 2013, employment was up by 20,300 jobs year over year, with substantial gains witness by the trade, transportation, and utilities (+5,900 jobs); government (+4,400 jobs); leisure and hospitality (+4,100 jobs); and education and health services (+4,000 jobs) sectors. The continued growth helped drive down the unemployment rate to 8.6% (compared to 9.8% in 2012). Consumer spending also reported that taxable retail sales for the 12 months ending October 2013 (latest data available) were up 5.1% annually.
- Looking Forward The industrial market reported a strong performance in 2013, as net absorption reached its highest level since 2007, when the market reported more than 4.2 million square feet of net move–ins. Since the high of 17.4% reached in the second quarter of 2011, the industrial market vacancy rate has fallen 3.6 percentage points as tenants continue to show confidence in the market; this trend is expected to continue into 2014.