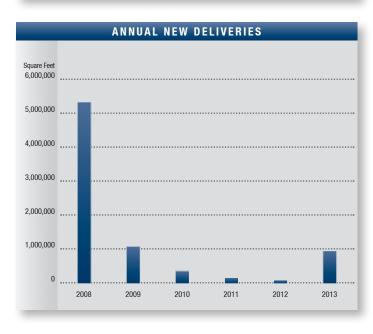

### Market Highlights

- Market Overview The Las Vegas industrial market reported a vacancy rate of 13.8% in the fourth quarter of 2013, which represents a decline of 40 basis points (0.4 percentage points) from the prior quarter (Q3 2013). Compared to the fourth quarter of 2012, the vacancy rate decreased by a substantial 260 basis points (2.6 percentage points).
- Demand The sector reported approximately 398,200 square feet of positive net absorption during the quarter, bringing the total for the year to 3.6 million square feet of net move-ins. Net absorption in 2013 was up substantially compared to the 897,000 square feet reported in all of 2012. During the fourth quarter, Updike Distribution leased 52,800 square feet in ProLogis Sunrise Industrial Park at 2951 Marion Drive, while Shears Litho, Inc. began moving into 26,200 square feet in Promontory Corporate Plaza at 4133 Patrick Lane. In addition, Spielo International reportedly leased roughly 19,900 square feet at 6620 Escondido Street.
- Inventory With no industrial building completions during the quarter, inventory remained flat at 107.5 million square feet. More than 934,100 square feet was added to the market in 2013, sourced to projects in the southwest (440,000 square feet), airport (282,100 square feet) and north (212,100 square feet) submarkets.
- Future Supply Construction activity increased to 1.2 million square feet, sourced to projects located in the north (648,500 square feet), Henderson (366,000 square feet) and airport (193,400 square

- feet) submarkets. TJ Maxx broke ground on its 400,000-square-foot distribution center expansion, while a handful of additional projects continued to move forward, including: FedEx at South 15 Airport Center (296,000 square feet), Konami Gaming (193,400 square feet), Nicholas & Company (182,900 square feet), VadaTech (70,000 square feet) and the Shetakis Wholesalers expansion (65,600 square feet).
- Economic Considerations The southern Nevada economy has come a long way from the depths of the recession. In November 2013, employment was up by 20,300 jobs year over year, with substantial gains witness by the trade, transportation, and utilities (+5,900 jobs); government (+4,400 jobs); leisure and hospitality (+4,100 jobs); and education and health services (+4,000 jobs) sectors. The continued growth helped drive down the unemployment rate to 8.6% (compared to 9.8% in 2012). Consumer spending also reported that taxable retail sales for the 12 months ending October 2013 (latest data available) were up 5.1% annually.
- Looking Forward The industrial market reported a strong performance in 2013, as net absorption reached its highest level since 2007, when the market reported more than 4.2 million square feet of net move–ins. Since the high of 17.4% reached in the second quarter of 2011, the industrial market vacancy rate has fallen 3.6 percentage points as tenants continue to show confidence in the market; this trend is expected to continue into 2014.