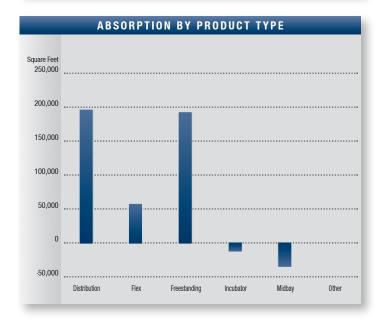

## **Voit** REAL ESTATE SERVICES

|                           |                        | INVENTORY                      |                                      |                           |                          | Y RATES                    |                              | ABSORPTION                |                          |                       |
|---------------------------|------------------------|--------------------------------|--------------------------------------|---------------------------|--------------------------|----------------------------|------------------------------|---------------------------|--------------------------|-----------------------|
|                           | Number<br>of<br>Bldgs. | Net<br>Rentable<br>Square Feet | Square Feet<br>Under<br>Construction | Square<br>Feet<br>Planned | Square<br>Feet<br>Vacant | Vacancy<br>Rate<br>Q4 2013 | Net<br>Absorption<br>Q4 2013 | Net<br>Absorption<br>2013 | New<br>Supply<br>Q4 2013 | New<br>Supply<br>2013 |
| Northwest                 |                        |                                |                                      |                           |                          |                            |                              |                           |                          |                       |
| Distribution              | 2                      | 196,910                        | 0                                    | 0                         | 67,580                   | 34.3%                      | 0                            | 19,632                    | 0                        | 0                     |
| Flex                      | 10                     | 257,489                        | 0                                    | 0                         | 44,931                   | 17.4%                      | (5,993)                      | 8,583                     | 0                        | 0                     |
| Freestanding              | 6                      | 181,690                        | 0                                    | 300,000                   | 22,000                   | 12.1%                      | Ó                            | 0                         | 0                        | 0                     |
| Incubator                 | 2                      | 120,000                        | 0                                    | 0                         | 46,592                   | 38.8%                      | 0                            | 0                         | 0                        | 0                     |
| Midbay                    | 0                      | 0                              | 0                                    | 0                         | 0                        | 0.0%                       | 0                            | 0                         | 0                        | 0                     |
| Other                     | 2                      | 54,812                         | 0                                    | 0                         | 32,500                   | 59.3%                      | 0                            | 0                         | 0                        | 0                     |
| Northwest Total           | 22                     | 810,901                        | 0                                    | 300,000                   | 213,603                  | 26.3%                      | (5,993)                      | 28,215                    | 0                        | 0                     |
| North                     |                        |                                |                                      |                           |                          |                            |                              |                           |                          |                       |
| Distribution              | 134                    | 17,527,256                     | 648.529                              | 0                         | 1,711,213                | 9.8%                       | 257,666                      | 930.839                   | 0                        | 97.085                |
| Flex                      | 51                     | 1,416,895                      | 0                                    | 0                         | 346,124                  | 24.4%                      | 13,594                       | 24,567                    | 0                        | 0.,000                |
| Freestanding              | 662                    | 9,053,171                      | 0                                    | 0                         | 1,524,088                | 16.8%                      | 97,691                       | 229,480                   | 0                        | 115.000               |
| Incubator                 | 30                     | 751,632                        | 0                                    | 0                         | 175,590                  | 23.4%                      | (10,719)                     | 50,211                    | 0                        | 0                     |
| Midbay                    | 58                     | 2.748.367                      | 0                                    | 0                         | 451.020                  | 16.4%                      | (64,614)                     | 217.114                   | 0                        | 0                     |
| Other                     | 0                      | 0                              | 0                                    | 0                         | 0                        | 0.0%                       | 0 (0 1,0 1 1)                | 0                         | 0                        | 0                     |
| North Total               | 935                    | 31,497,321                     | 648,529                              | 0                         | 4,208,035                | 13.4%                      | 293,618                      | 1,452,211                 | 0                        | 212,085               |
| Central                   |                        | ,,                             |                                      |                           | ,,                       |                            |                              |                           |                          | ,                     |
| Distribution              | 32                     | 1,665,632                      | 0                                    | 0                         | 117,361                  | 7.0%                       | 0                            | 15,861                    | 0                        | 0                     |
| Flex                      | 20                     | 459,945                        | 0                                    | 0                         | 30,277                   | 6.6%                       | 18,309                       | 57,403                    | 0                        | 0                     |
|                           | 146                    |                                | 0                                    | 0                         | 315,376                  | 14.0%                      |                              |                           | 0                        | 0                     |
| Freestanding<br>Incubator | 35                     | 2,248,668<br>782,593           | 0                                    | 0                         | 105,541                  | 13.5%                      | 3,494<br>15,938              | (14,076)<br>26,372        | 0                        | 0                     |
| Midbay                    | 55<br>55               | 1,877,070                      | 0                                    | 0                         | 265,640                  | 14.2%                      | (17,226)                     | 40,408                    | 0                        | 0                     |
|                           | 0                      | 1,077,070                      | 0                                    | 0                         | 265,640                  | 0.0%                       | (17,226)                     | 40,406                    | 0                        | 0                     |
| Other<br>Central Total    | 288                    | 7,033,908                      | 0                                    | 0                         | 834,195                  | 11.9%                      | 20,515                       | 125,968                   | 0                        | 0                     |
|                           | 200                    | 7,033,900                      | 0                                    | 0                         | 004,190                  | 11.970                     | 20,313                       | 123,900                   | 0                        | Ü                     |
| Southwest                 | 100                    | 10.051.071                     | 0                                    | 0                         | 1 700 701                | 14.70/                     | (100.007)                    | (445 540)                 | 0                        | 0                     |
| Distribution              | 120                    | 12,051,371                     | 0                                    | 0                         | 1,769,791                | 14.7%                      | (139,027)                    | (115,510)                 | 0                        | 0                     |
| Flex                      | 230                    | 7,306,774                      | 0                                    | 0                         | 1,209,342                | 16.6%                      | 51,842                       | 276,060                   | 0                        | 0                     |
| Freestanding              | 754                    | 11,288,525                     | 0                                    | 576,502                   | 1,732,076                | 15.3%                      | 52,052                       | 668,002                   | 0                        | 440,000               |
| Incubator                 | 58                     | 2,020,567                      | 0                                    | 0                         | 407,664                  | 20.2%                      | (31,642)                     | (7,947)                   | 0                        | 0                     |
| Midbay                    | 126                    | 6,741,293                      | 0                                    | 0                         | 1,077,668                | 16.0%                      | 31,792                       | 371,618                   | 0                        | 0                     |
| Other                     | 0                      | 0                              | 0                                    | 0                         | 0                        | 0.0%                       | 0                            | 0                         | 0                        | 0                     |
| Southwest Total           | 1,288                  | 39,408,530                     | 0                                    | 576,502                   | 6,196,541                | 15.7%                      | (34,983)                     | 1,192,223                 | 0                        | 440,000               |
| Airport                   |                        |                                |                                      |                           |                          |                            |                              |                           |                          |                       |
| Distribution              | 63                     | 4,610,388                      | 0                                    | 0                         | 521,266                  | 11.3%                      | 134,903                      | 117,505                   | 0                        | 0                     |
| Flex                      | 128                    | 2,604,524                      | 0                                    | 0                         | 463,721                  | 17.8%                      | (38,127)                     | (30,186)                  | 0                        | 0                     |
| Freestanding              | 183                    | 4,465,987                      | 193,384                              |                           | 510,346                  | 11.4%                      | 21,448                       | 256,244                   | 0                        | 282,064               |
| Incubator                 | 32                     | 894,639                        | 0                                    | 0                         | 156,148                  | 17.5%                      | 13,649                       | 15,418                    | 0                        | 0                     |
| Midbay                    | 52                     | 2,504,998                      | 0                                    | 0                         | 394,589                  | 15.8%                      | 11,041                       | 198,597                   | 0                        | 0                     |
| Other                     | 1                      | 44,631                         | 0                                    | 0                         | 0                        | 0.0%                       | 0                            | 0                         | 0                        | 0                     |
| Airport Total             | 459                    | 15,125,167                     | 193,384                              | 0                         | 2,046,070                | 13.5%                      | 142,914                      | 557,578                   | 0                        | 282,064               |
| Henderson                 |                        |                                |                                      |                           |                          |                            |                              |                           |                          |                       |
| Distribution              | 54                     | 6,168,541                      | 296,000                              | 0                         | 265,685                  | 4.3%                       | (56,083)                     | 131,729                   | 0                        | 0                     |
| Flex                      | 46                     | 841,013                        | 0                                    | 0                         | 143,219                  | 17.0%                      | 18,977                       | 19,497                    | 0                        | 0                     |
| Freestanding              | 345                    | 4,285,025                      | 70,000                               | 0                         | 617,635                  | 14.4%                      | 18,886                       | 97,058                    | 0                        | 0                     |
| Incubator                 | 6                      | 189,442                        | 0                                    | 0                         | 16,584                   | 8.8%                       | (1,678)                      | 1,349                     | 0                        | 0                     |
| Midbay                    | 47                     | 2,114,108                      | 0                                    | 0                         | 289,145                  | 13.7%                      | 2,040                        | (5,104)                   | 0                        | 0                     |
| Other                     | 0                      | 0                              | 0                                    | 0                         | 0                        | 0.0%                       | 0                            | 0                         | 0                        | 0                     |
| Henderson Total           | 498                    | 13,598,129                     | 366,000                              | 0                         | 1,332,268                | 9.8%                       | (17,858)                     | 244,529                   | 0                        | 0                     |
| Las Vegas Total           |                        |                                |                                      |                           |                          |                            |                              |                           |                          |                       |
| Distribution              | 405                    | 42,220,098                     | 944,529                              | 0                         | 4,452,896                | 10.5%                      | 197,459                      | 1,100,056                 | 0                        | 97,085                |
| Flex                      | 485                    | 12,886,640                     | 0                                    | 0                         | 2,237,614                | 17.4%                      | 58,602                       | 355,924                   | 0                        | 0                     |
| Freestanding              | 2,096                  | 31,523,066                     | 263,384                              | 876,502                   | 4,721,521                | 15.0%                      | 193,571                      | 1,236,708                 | 0                        | 837,064               |
| Incubator                 | 163                    | 4,758,873                      | 0                                    | 0                         | 908,119                  | 19.1%                      | (14,452)                     | 85,403                    | 0                        | 0                     |
| Midbay                    | 338                    | 15,985,836                     | 0                                    | 0                         | 2,478,062                | 15.5%                      | (36,967)                     | 822,633                   | 0                        | 0                     |
| Other                     | 3                      | 99,443                         | 0                                    | 0                         | 32,500                   | 32.7%                      | 0                            | 0                         | 0                        | 0                     |
| Las Vegas Total           | 3,490                  | 107,473,956                    | 1,207,913                            | 876,502                   | 14,830,712               | 13.8%                      | 398,213                      | 3,600,724                 | 0                        | 934.149               |