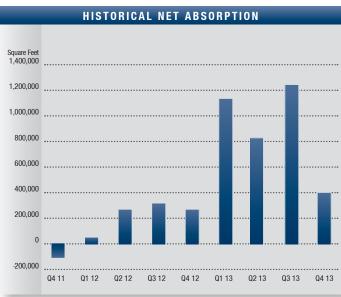

### Market Highlights

- Market Overview The Las Vegas industrial market reported a vacancy rate of 13.8% in the fourth quarter of 2013, which represents a decline of 40 basis points (0.4 percentage points) from the prior quarter (Q3 2013). Compared to the fourth quarter of 2012, the vacancy rate decreased by a substantial 260 basis points (2.6 percentage points).
- Demand The sector reported approximately 398,200 square feet of positive net absorption during the quarter, bringing the total for the year to 3.6 million square feet of net move-ins. Net absorption in 2013 was up substantially compared to the 897,000 square feet reported in all of 2012. During the fourth quarter, Updike Distribution leased 52,800 square feet in ProLogis Sunrise Industrial Park at 2951 Marion Drive, while Shears Litho, Inc. began moving into 26,200 square feet in Promontory Corporate Plaza at 4133 Patrick Lane. In addition, Spielo International reportedly leased roughly 19,900 square feet at 6620 Escondido Street.
- Inventory With no industrial building completions during the quarter, inventory remained flat at 107.5 million square feet. More than 934,100 square feet was added to the market in 2013, sourced to projects in the southwest (440,000 square feet), airport (282,100 square feet) and north (212,100 square feet) submarkets.
- Future Supply Construction activity increased to 1.2 million square feet, sourced to projects located in the north (648,500 square feet), Henderson (366,000 square feet) and airport (193,400 square

- feet) submarkets. TJ Maxx broke ground on its 400,000-square-foot distribution center expansion, while a handful of additional projects continued to move forward, including: FedEx at South 15 Airport Center (296,000 square feet), Konami Gaming (193,400 square feet), Nicholas & Company (182,900 square feet), VadaTech (70,000 square feet) and the Shetakis Wholesalers expansion (65,600 square feet).
- Economic Considerations The southern Nevada economy has come a long way from the depths of the recession. In November 2013, employment was up by 20,300 jobs year over year, with substantial gains witness by the trade, transportation, and utilities (+5,900 jobs); government (+4,400 jobs); leisure and hospitality (+4,100 jobs); and education and health services (+4,000 jobs) sectors. The continued growth helped drive down the unemployment rate to 8.6% (compared to 9.8% in 2012). Consumer spending also reported that taxable retail sales for the 12 months ending October 2013 (latest data available) were up 5.1% annually.
- Looking Forward The industrial market reported a strong performance in 2013, as net absorption reached its highest level since 2007, when the market reported more than 4.2 million square feet of net move–ins. Since the high of 17.4% reached in the second quarter of 2011, the industrial market vacancy rate has fallen 3.6 percentage points as tenants continue to show confidence in the market; this trend is expected to continue into 2014.