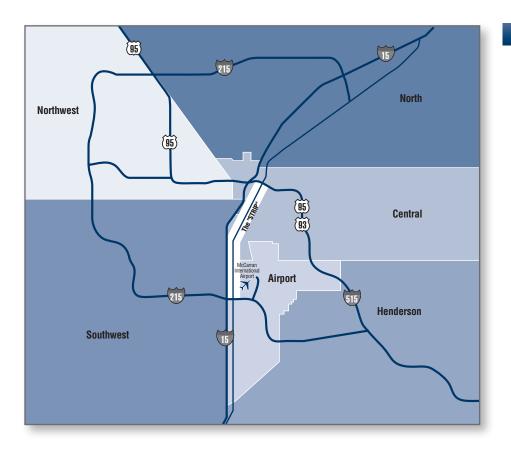

## **Voit** REAL ESTATE SERVICES

|                           |                        | INVENTORY                      |                                      |                           |                          | Y RATES                    |                              | ABSORPTION                |                          |                       |
|---------------------------|------------------------|--------------------------------|--------------------------------------|---------------------------|--------------------------|----------------------------|------------------------------|---------------------------|--------------------------|-----------------------|
|                           | Number<br>of<br>Bldgs. | Net<br>Rentable<br>Square Feet | Square Feet<br>Under<br>Construction | Square<br>Feet<br>Planned | Square<br>Feet<br>Vacant | Vacancy<br>Rate<br>Q4 2013 | Net<br>Absorption<br>Q4 2013 | Net<br>Absorption<br>2013 | New<br>Supply<br>Q4 2013 | New<br>Supply<br>2013 |
| Northwest                 |                        |                                |                                      |                           |                          |                            |                              |                           |                          |                       |
| Distribution              | 2                      | 196,910                        | 0                                    | 0                         | 67,580                   | 34.3%                      | 0                            | 19,632                    | 0                        | 0                     |
| Flex                      | 10                     | 257,489                        | 0                                    | 0                         | 44,931                   | 17.4%                      | (5,993)                      | 8,583                     | 0                        | 0                     |
| Freestanding              | 6                      | 181,690                        | 0                                    | 300,000                   | 22,000                   | 12.1%                      | Ó                            | 0                         | 0                        | 0                     |
| Incubator                 | 2                      | 120,000                        | 0                                    | 0                         | 46,592                   | 38.8%                      | 0                            | 0                         | 0                        | 0                     |
| Midbay                    | 0                      | 0                              | 0                                    | 0                         | 0                        | 0.0%                       | 0                            | 0                         | 0                        | 0                     |
| Other                     | 2                      | 54,812                         | 0                                    | 0                         | 32,500                   | 59.3%                      | 0                            | 0                         | 0                        | 0                     |
| Northwest Total           | 22                     | 810,901                        | 0                                    | 300,000                   | 213,603                  | 26.3%                      | (5,993)                      | 28,215                    | 0                        | 0                     |
| North                     |                        |                                |                                      |                           |                          |                            |                              |                           |                          |                       |
| Distribution              | 134                    | 17,527,256                     | 648.529                              | 0                         | 1,711,213                | 9.8%                       | 257,666                      | 930.839                   | 0                        | 97.085                |
| Flex                      | 51                     | 1,416,895                      | 0                                    | 0                         | 346,124                  | 24.4%                      | 13,594                       | 24,567                    | 0                        | 0.,000                |
| Freestanding              | 662                    | 9,053,171                      | 0                                    | 0                         | 1,524,088                | 16.8%                      | 97,691                       | 229,480                   | 0                        | 115.000               |
| Incubator                 | 30                     | 751,632                        | 0                                    | 0                         | 175,590                  | 23.4%                      | (10,719)                     | 50,211                    | 0                        | 0                     |
| Midbay                    | 58                     | 2.748.367                      | 0                                    | 0                         | 451.020                  | 16.4%                      | (64,614)                     | 217.114                   | 0                        | 0                     |
| Other                     | 0                      | 0                              | 0                                    | 0                         | 0                        | 0.0%                       | 0 (0 1,0 1 1)                | 0                         | 0                        | 0                     |
| North Total               | 935                    | 31,497,321                     | 648,529                              | 0                         | 4,208,035                | 13.4%                      | 293,618                      | 1,452,211                 | 0                        | 212,085               |
| Central                   |                        | ,,                             |                                      |                           | ,,                       |                            |                              |                           |                          | ,                     |
| Distribution              | 32                     | 1,665,632                      | 0                                    | 0                         | 117,361                  | 7.0%                       | 0                            | 15,861                    | 0                        | 0                     |
| Flex                      | 20                     | 459,945                        | 0                                    | 0                         | 30,277                   | 6.6%                       | 18,309                       | 57,403                    | 0                        | 0                     |
|                           | 146                    |                                | 0                                    | 0                         | 315,376                  | 14.0%                      |                              |                           | 0                        | 0                     |
| Freestanding<br>Incubator | 35                     | 2,248,668<br>782,593           | 0                                    | 0                         | 105,541                  | 13.5%                      | 3,494<br>15,938              | (14,076)<br>26,372        | 0                        | 0                     |
| Midbay                    | 55<br>55               | 1,877,070                      | 0                                    | 0                         | 265,640                  | 14.2%                      | (17,226)                     | 40,408                    | 0                        | 0                     |
|                           | 0                      | 1,077,070                      | 0                                    | 0                         | 265,640                  | 0.0%                       | (17,226)                     | 40,406                    | 0                        | 0                     |
| Other<br>Central Total    | 288                    | 7,033,908                      | 0                                    | 0                         | 834,195                  | 11.9%                      | 20,515                       | 125,968                   | 0                        | 0                     |
|                           | 200                    | 7,033,900                      | 0                                    | 0                         | 004,190                  | 11.970                     | 20,313                       | 123,900                   | 0                        | Ü                     |
| Southwest                 | 100                    | 10.051.071                     | 0                                    | 0                         | 1 700 701                | 14.70/                     | (100.007)                    | (445 540)                 | 0                        | 0                     |
| Distribution              | 120                    | 12,051,371                     | 0                                    | 0                         | 1,769,791                | 14.7%                      | (139,027)                    | (115,510)                 | 0                        | 0                     |
| Flex                      | 230                    | 7,306,774                      | 0                                    | 0                         | 1,209,342                | 16.6%                      | 51,842                       | 276,060                   | 0                        | 0                     |
| Freestanding              | 754                    | 11,288,525                     | 0                                    | 576,502                   | 1,732,076                | 15.3%                      | 52,052                       | 668,002                   | 0                        | 440,000               |
| Incubator                 | 58                     | 2,020,567                      | 0                                    | 0                         | 407,664                  | 20.2%                      | (31,642)                     | (7,947)                   | 0                        | 0                     |
| Midbay                    | 126                    | 6,741,293                      | 0                                    | 0                         | 1,077,668                | 16.0%                      | 31,792                       | 371,618                   | 0                        | 0                     |
| Other                     | 0                      | 0                              | 0                                    | 0                         | 0                        | 0.0%                       | 0                            | 0                         | 0                        | 0                     |
| Southwest Total           | 1,288                  | 39,408,530                     | 0                                    | 576,502                   | 6,196,541                | 15.7%                      | (34,983)                     | 1,192,223                 | 0                        | 440,000               |
| Airport                   |                        |                                |                                      |                           |                          |                            |                              |                           |                          |                       |
| Distribution              | 63                     | 4,610,388                      | 0                                    | 0                         | 521,266                  | 11.3%                      | 134,903                      | 117,505                   | 0                        | 0                     |
| Flex                      | 128                    | 2,604,524                      | 0                                    | 0                         | 463,721                  | 17.8%                      | (38,127)                     | (30,186)                  | 0                        | 0                     |
| Freestanding              | 183                    | 4,465,987                      | 193,384                              |                           | 510,346                  | 11.4%                      | 21,448                       | 256,244                   | 0                        | 282,064               |
| Incubator                 | 32                     | 894,639                        | 0                                    | 0                         | 156,148                  | 17.5%                      | 13,649                       | 15,418                    | 0                        | 0                     |
| Midbay                    | 52                     | 2,504,998                      | 0                                    | 0                         | 394,589                  | 15.8%                      | 11,041                       | 198,597                   | 0                        | 0                     |
| Other                     | 1                      | 44,631                         | 0                                    | 0                         | 0                        | 0.0%                       | 0                            | 0                         | 0                        | 0                     |
| Airport Total             | 459                    | 15,125,167                     | 193,384                              | 0                         | 2,046,070                | 13.5%                      | 142,914                      | 557,578                   | 0                        | 282,064               |
| Henderson                 |                        |                                |                                      |                           |                          |                            |                              |                           |                          |                       |
| Distribution              | 54                     | 6,168,541                      | 296,000                              | 0                         | 265,685                  | 4.3%                       | (56,083)                     | 131,729                   | 0                        | 0                     |
| Flex                      | 46                     | 841,013                        | 0                                    | 0                         | 143,219                  | 17.0%                      | 18,977                       | 19,497                    | 0                        | 0                     |
| Freestanding              | 345                    | 4,285,025                      | 70,000                               | 0                         | 617,635                  | 14.4%                      | 18,886                       | 97,058                    | 0                        | 0                     |
| Incubator                 | 6                      | 189,442                        | 0                                    | 0                         | 16,584                   | 8.8%                       | (1,678)                      | 1,349                     | 0                        | 0                     |
| Midbay                    | 47                     | 2,114,108                      | 0                                    | 0                         | 289,145                  | 13.7%                      | 2,040                        | (5,104)                   | 0                        | 0                     |
| Other                     | 0                      | 0                              | 0                                    | 0                         | 0                        | 0.0%                       | 0                            | 0                         | 0                        | 0                     |
| Henderson Total           | 498                    | 13,598,129                     | 366,000                              | 0                         | 1,332,268                | 9.8%                       | (17,858)                     | 244,529                   | 0                        | 0                     |
| Las Vegas Total           |                        |                                |                                      |                           |                          |                            |                              |                           |                          |                       |
| Distribution              | 405                    | 42,220,098                     | 944,529                              | 0                         | 4,452,896                | 10.5%                      | 197,459                      | 1,100,056                 | 0                        | 97,085                |
| Flex                      | 485                    | 12,886,640                     | 0                                    | 0                         | 2,237,614                | 17.4%                      | 58,602                       | 355,924                   | 0                        | 0                     |
| Freestanding              | 2,096                  | 31,523,066                     | 263,384                              | 876,502                   | 4,721,521                | 15.0%                      | 193,571                      | 1,236,708                 | 0                        | 837,064               |
| Incubator                 | 163                    | 4,758,873                      | 0                                    | 0                         | 908,119                  | 19.1%                      | (14,452)                     | 85,403                    | 0                        | 0                     |
| Midbay                    | 338                    | 15,985,836                     | 0                                    | 0                         | 2,478,062                | 15.5%                      | (36,967)                     | 822,633                   | 0                        | 0                     |
| Other                     | 3                      | 99,443                         | 0                                    | 0                         | 32,500                   | 32.7%                      | 0                            | 0                         | 0                        | 0                     |
| Las Vegas Total           | 3,490                  | 107,473,956                    | 1,207,913                            | 876,502                   | 14,830,712               | 13.8%                      | 398,213                      | 3,600,724                 | 0                        | 934.149               |