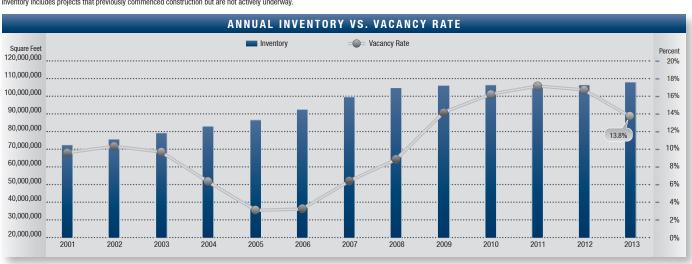

### Market Highlights

- Market Overview The Las Vegas industrial market reported a vacancy rate of 13.8% in the fourth quarter of 2013, which represents a decline of 40 basis points (0.4 percentage points) from the prior quarter (Q3 2013). Compared to the fourth quarter of 2012, the vacancy rate decreased by a substantial 260 basis points (2.6 percentage points).
- Demand The sector reported approximately 398,200 square feet of positive net absorption during the quarter, bringing the total for the year to 3.6 million square feet of net move-ins. Net absorption in 2013 was up substantially compared to the 897,000 square feet reported in all of 2012. During the fourth quarter, Updike Distribution leased 52,800 square feet in ProLogis Sunrise Industrial Park at 2951 Marion Drive, while Shears Litho, Inc. began moving into 26,200 square feet in Promontory Corporate Plaza at 4133 Patrick Lane. In addition, Spielo International reportedly leased roughly 19,900 square feet at 6620 Escondido Street.
- Inventory With no industrial building completions during the quarter, inventory remained flat at 107.5 million square feet. More than 934,100 square feet was added to the market in 2013, sourced to projects in the southwest (440,000 square feet), airport (282,100 square feet) and north (212,100 square feet) submarkets.
- Future Supply Construction activity increased to 1.2 million square feet, sourced to projects located in the north (648,500 square feet), Henderson (366,000 square feet) and airport (193,400 square

|                      | INDUSTRIAL | OVERVI    | VIEW        |                      |  |
|----------------------|------------|-----------|-------------|----------------------|--|
|                      | 2013       | 2012      | 2011        | % of Change vs. 2012 |  |
| Under Construction   | 1,207,913  | 934,149   | 0           | 29.3%                |  |
| Planned Construction | 876,502    | 1,901,514 | 1,648,566   | (53.9%)              |  |
| Vacancy              | 13.8%      | 16.4%     | 17.2%       | (2.6%)               |  |
| Net Absorption       | 3,600,724  | 897,053   | (1,140,991) | N/A                  |  |