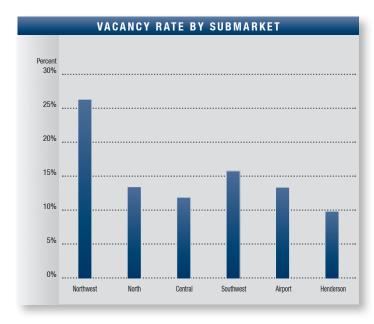

## **Voit** REAL ESTATE SERVICES

|                           |                        | INVENTORY                      |                                      |                           |                          | Y RATES                    |                              | ABSORPTION                |                          |                       |
|---------------------------|------------------------|--------------------------------|--------------------------------------|---------------------------|--------------------------|----------------------------|------------------------------|---------------------------|--------------------------|-----------------------|
|                           | Number<br>of<br>Bldgs. | Net<br>Rentable<br>Square Feet | Square Feet<br>Under<br>Construction | Square<br>Feet<br>Planned | Square<br>Feet<br>Vacant | Vacancy<br>Rate<br>Q4 2013 | Net<br>Absorption<br>Q4 2013 | Net<br>Absorption<br>2013 | New<br>Supply<br>Q4 2013 | New<br>Supply<br>2013 |
| Northwest                 |                        |                                |                                      |                           |                          |                            |                              |                           |                          |                       |
| Distribution              | 2                      | 196,910                        | 0                                    | 0                         | 67,580                   | 34.3%                      | 0                            | 19,632                    | 0                        | 0                     |
| Flex                      | 10                     | 257,489                        | 0                                    | 0                         | 44,931                   | 17.4%                      | (5,993)                      | 8,583                     | 0                        | 0                     |
| Freestanding              | 6                      | 181,690                        | 0                                    | 300,000                   | 22,000                   | 12.1%                      | Ó                            | 0                         | 0                        | 0                     |
| Incubator                 | 2                      | 120,000                        | 0                                    | 0                         | 46,592                   | 38.8%                      | 0                            | 0                         | 0                        | 0                     |
| Midbay                    | 0                      | 0                              | 0                                    | 0                         | 0                        | 0.0%                       | 0                            | 0                         | 0                        | 0                     |
| Other                     | 2                      | 54,812                         | 0                                    | 0                         | 32,500                   | 59.3%                      | 0                            | 0                         | 0                        | 0                     |
| Northwest Total           | 22                     | 810,901                        | 0                                    | 300,000                   | 213,603                  | 26.3%                      | (5,993)                      | 28,215                    | 0                        | 0                     |
| North                     |                        |                                |                                      |                           |                          |                            |                              |                           |                          |                       |
| Distribution              | 134                    | 17,527,256                     | 648.529                              | 0                         | 1,711,213                | 9.8%                       | 257,666                      | 930.839                   | 0                        | 97.085                |
| Flex                      | 51                     | 1,416,895                      | 0                                    | 0                         | 346,124                  | 24.4%                      | 13,594                       | 24,567                    | 0                        | 0.,000                |
| Freestanding              | 662                    | 9,053,171                      | 0                                    | 0                         | 1,524,088                | 16.8%                      | 97,691                       | 229,480                   | 0                        | 115.000               |
| Incubator                 | 30                     | 751,632                        | 0                                    | 0                         | 175,590                  | 23.4%                      | (10,719)                     | 50,211                    | 0                        | 0                     |
| Midbay                    | 58                     | 2.748.367                      | 0                                    | 0                         | 451.020                  | 16.4%                      | (64,614)                     | 217.114                   | 0                        | 0                     |
| Other                     | 0                      | 0                              | 0                                    | 0                         | 0                        | 0.0%                       | 0 (0 1,0 1 1)                | 0                         | 0                        | 0                     |
| North Total               | 935                    | 31,497,321                     | 648,529                              | 0                         | 4,208,035                | 13.4%                      | 293,618                      | 1,452,211                 | 0                        | 212,085               |
| Central                   |                        | ,,                             |                                      |                           | ,,                       |                            |                              |                           |                          | ,                     |
| Distribution              | 32                     | 1,665,632                      | 0                                    | 0                         | 117,361                  | 7.0%                       | 0                            | 15,861                    | 0                        | 0                     |
| Flex                      | 20                     | 459,945                        | 0                                    | 0                         | 30,277                   | 6.6%                       | 18,309                       | 57,403                    | 0                        | 0                     |
|                           | 146                    |                                | 0                                    | 0                         | 315,376                  | 14.0%                      |                              |                           | 0                        | 0                     |
| Freestanding<br>Incubator | 35                     | 2,248,668<br>782,593           | 0                                    | 0                         | 105,541                  | 13.5%                      | 3,494<br>15,938              | (14,076)<br>26,372        | 0                        | 0                     |
| Midbay                    | 55<br>55               | 1,877,070                      | 0                                    | 0                         | 265,640                  | 14.2%                      | (17,226)                     | 40,408                    | 0                        | 0                     |
|                           | 0                      | 1,077,070                      | 0                                    | 0                         | 265,640                  | 0.0%                       | (17,226)                     | 40,406                    | 0                        | 0                     |
| Other<br>Central Total    | 288                    | 7,033,908                      | 0                                    | 0                         | 834,195                  | 11.9%                      | 20,515                       | 125,968                   | 0                        | 0                     |
|                           | 200                    | 7,033,900                      | 0                                    | 0                         | 004,190                  | 11.970                     | 20,313                       | 123,900                   | 0                        | Ü                     |
| Southwest                 | 100                    | 10.051.071                     | 0                                    | 0                         | 1 700 701                | 14.70/                     | (100.007)                    | (445 540)                 | 0                        | 0                     |
| Distribution              | 120                    | 12,051,371                     | 0                                    | 0                         | 1,769,791                | 14.7%                      | (139,027)                    | (115,510)                 | 0                        | 0                     |
| Flex                      | 230                    | 7,306,774                      | 0                                    | 0                         | 1,209,342                | 16.6%                      | 51,842                       | 276,060                   | 0                        | 0                     |
| Freestanding              | 754                    | 11,288,525                     | 0                                    | 576,502                   | 1,732,076                | 15.3%                      | 52,052                       | 668,002                   | 0                        | 440,000               |
| Incubator                 | 58                     | 2,020,567                      | 0                                    | 0                         | 407,664                  | 20.2%                      | (31,642)                     | (7,947)                   | 0                        | 0                     |
| Midbay                    | 126                    | 6,741,293                      | 0                                    | 0                         | 1,077,668                | 16.0%                      | 31,792                       | 371,618                   | 0                        | 0                     |
| Other                     | 0                      | 0                              | 0                                    | 0                         | 0                        | 0.0%                       | 0                            | 0                         | 0                        | 0                     |
| Southwest Total           | 1,288                  | 39,408,530                     | 0                                    | 576,502                   | 6,196,541                | 15.7%                      | (34,983)                     | 1,192,223                 | 0                        | 440,000               |
| Airport                   |                        |                                |                                      |                           |                          |                            |                              |                           |                          |                       |
| Distribution              | 63                     | 4,610,388                      | 0                                    | 0                         | 521,266                  | 11.3%                      | 134,903                      | 117,505                   | 0                        | 0                     |
| Flex                      | 128                    | 2,604,524                      | 0                                    | 0                         | 463,721                  | 17.8%                      | (38,127)                     | (30,186)                  | 0                        | 0                     |
| Freestanding              | 183                    | 4,465,987                      | 193,384                              |                           | 510,346                  | 11.4%                      | 21,448                       | 256,244                   | 0                        | 282,064               |
| Incubator                 | 32                     | 894,639                        | 0                                    | 0                         | 156,148                  | 17.5%                      | 13,649                       | 15,418                    | 0                        | 0                     |
| Midbay                    | 52                     | 2,504,998                      | 0                                    | 0                         | 394,589                  | 15.8%                      | 11,041                       | 198,597                   | 0                        | 0                     |
| Other                     | 1                      | 44,631                         | 0                                    | 0                         | 0                        | 0.0%                       | 0                            | 0                         | 0                        | 0                     |
| Airport Total             | 459                    | 15,125,167                     | 193,384                              | 0                         | 2,046,070                | 13.5%                      | 142,914                      | 557,578                   | 0                        | 282,064               |
| Henderson                 |                        |                                |                                      |                           |                          |                            |                              |                           |                          |                       |
| Distribution              | 54                     | 6,168,541                      | 296,000                              | 0                         | 265,685                  | 4.3%                       | (56,083)                     | 131,729                   | 0                        | 0                     |
| Flex                      | 46                     | 841,013                        | 0                                    | 0                         | 143,219                  | 17.0%                      | 18,977                       | 19,497                    | 0                        | 0                     |
| Freestanding              | 345                    | 4,285,025                      | 70,000                               | 0                         | 617,635                  | 14.4%                      | 18,886                       | 97,058                    | 0                        | 0                     |
| Incubator                 | 6                      | 189,442                        | 0                                    | 0                         | 16,584                   | 8.8%                       | (1,678)                      | 1,349                     | 0                        | 0                     |
| Midbay                    | 47                     | 2,114,108                      | 0                                    | 0                         | 289,145                  | 13.7%                      | 2,040                        | (5,104)                   | 0                        | 0                     |
| Other                     | 0                      | 0                              | 0                                    | 0                         | 0                        | 0.0%                       | 0                            | 0                         | 0                        | 0                     |
| Henderson Total           | 498                    | 13,598,129                     | 366,000                              | 0                         | 1,332,268                | 9.8%                       | (17,858)                     | 244,529                   | 0                        | 0                     |
| Las Vegas Total           |                        |                                |                                      |                           |                          |                            |                              |                           |                          |                       |
| Distribution              | 405                    | 42,220,098                     | 944,529                              | 0                         | 4,452,896                | 10.5%                      | 197,459                      | 1,100,056                 | 0                        | 97,085                |
| Flex                      | 485                    | 12,886,640                     | 0                                    | 0                         | 2,237,614                | 17.4%                      | 58,602                       | 355,924                   | 0                        | 0                     |
| Freestanding              | 2,096                  | 31,523,066                     | 263,384                              | 876,502                   | 4,721,521                | 15.0%                      | 193,571                      | 1,236,708                 | 0                        | 837,064               |
| Incubator                 | 163                    | 4,758,873                      | 0                                    | 0                         | 908,119                  | 19.1%                      | (14,452)                     | 85,403                    | 0                        | 0                     |
| Midbay                    | 338                    | 15,985,836                     | 0                                    | 0                         | 2,478,062                | 15.5%                      | (36,967)                     | 822,633                   | 0                        | 0                     |
| Other                     | 3                      | 99,443                         | 0                                    | 0                         | 32,500                   | 32.7%                      | 0                            | 0                         | 0                        | 0                     |
| Las Vegas Total           | 3,490                  | 107,473,956                    | 1,207,913                            | 876,502                   | 14,830,712               | 13.8%                      | 398,213                      | 3,600,724                 | 0                        | 934.149               |