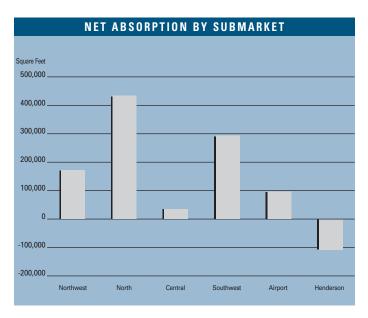

# MARKET HIGHLIGHTS

- During 2006, the Las Vegas employment market expanded by approximately 44,200 new positions, representing an annual growth rate of 4.9 percent. Industrial-using employment posted above-average growth of 7.0 percent, contributing nearly one in every three positions created valley-wide.
- As of year-end, unemployment levels in Las Vegas remained relatively low at 4.0 percent, which was up slightly from 3.7 percent reported one year ago. The jobless rate remains below the 4.5-percent national average reported during the same period.
- The industrial sector expanded by 647,000 square feet during the fourth quarter, while contributing a record-setting 5.1 million square feet for the year. Existing inventory as of year-end reached 87.9 million square feet, or 6.1 percent ahead of where it started the year.
- During the fourth quarter, the market demanded (or absorbed) 939,000 square feet, pushing up annual demand to 5.1 million square feet, matching new supply. By year-end, vacancies hit a new low of 3.1 percent, representing a decline from 3.5 percent in the third quarter 2006 and 3.3 percent in the prior year.
- While land availability and pricing concerns exist, a sizable amount of space remains under construction. That having been said, a large share of the 6.8 million square feet under construction is comprised of build-to-suits for worldwide manufacturers and distributors. Beyond the current pipeline, another 3.4 million square feet, or less than a year of effective inventory at the current absorption rate, are in the various stages of planning.

## LAS VEGAS MARKET

|                           |                        | INVEN                          | TORY                    |                           | VACANCY                  |                           | ABSORPTION & NEW INVENTORY  |                               |                            |                              |
|---------------------------|------------------------|--------------------------------|-------------------------|---------------------------|--------------------------|---------------------------|-----------------------------|-------------------------------|----------------------------|------------------------------|
|                           | Number<br>Of<br>Bldgs. | Net<br>Rentable<br>Square Feet | Square<br>Feet<br>U / C | Square<br>Feet<br>Planned | Square<br>Feet<br>Vacant | Vacancy<br>Rate<br>4Q2006 | Net<br>Absorption<br>4Q2006 | Net<br>Absorption<br>2006 YTD | New<br>Inventory<br>4Q2006 | New<br>Inventory<br>2006 YTD |
| Northwest                 |                        |                                |                         |                           |                          |                           |                             |                               |                            |                              |
| Distribution              | 2                      | 196,910                        | 0                       | 0                         | 7,235                    | 3.7%                      | 149,772                     | 189,675                       | 0                          | 51,000                       |
| Flex                      | 9                      | 259,477                        | 0                       | 0                         | 61,527                   | 23.7%                     | 2,020                       | 42,659                        | 0                          | 70,000                       |
| Freestanding<br>Incubator | 6<br>1                 | 180,690<br>60,000              | 0<br>60,000             | 0                         | 2,600<br>1,344           | 1.4%<br>2.2%              | 18,400<br>0                 | (2,600)<br>(1,344)            | 0                          | 0                            |
| Midbay                    | 0                      | 00,000                         | 00,000                  | 0                         | 1,344                    | 0.0%                      | 0                           | (1,344)                       | 0                          | 0                            |
| Other                     | 2                      | 54,812                         | 0                       | 0                         | 0                        | 0.0%                      | 0                           | 0                             | 0                          | 0                            |
| Northwest Total           | 20                     | 751,889                        | 60,000                  | 0                         | 72,706                   | 9.7%                      | 170,192                     | 228,390                       | 0                          | 121,000                      |
| North                     |                        |                                |                         |                           |                          |                           |                             |                               |                            |                              |
| Distribution              | 106                    | 14,683,002                     | 1,590,342               | 1,006,525                 | 386,264                  | 2.6%                      | 343,755                     | 1,645,536                     | 70,200                     | 1,491,863                    |
| Flex                      | 35                     | 1,210,478                      | 51,040                  | 0                         | 67,131                   | 5.5%                      | 16,012                      | 2,909                         | 0                          | 0                            |
| Freestanding              | 426                    | 6,840,265                      | 560,966                 | 569,443                   | 181,374                  | 2.7%                      | 51,706                      | 509,297                       | 46,750                     | 562,725                      |
| Incubator<br>Midbay       | 17<br>45               | 408,584<br>2,043,023           | 0<br>522,832            | 76,035<br>13,460          | 4,900<br>181,759         | 1.2%<br>8.9%              | 2,800<br>28,798             | 25,582<br>31,560              | 0<br>172,000               | 0<br>172,000                 |
| Other                     | 0                      | 0                              | 0                       | 0                         | 0                        | 0.0%                      | 0                           | 0                             | 0                          | 0                            |
| North Total               | 629                    | 25,185,352                     | 2,725,180               | 1,665,463                 | 821,428                  | 3.3%                      | 443,071                     | 2,214,884                     | 288,950                    | 2,226,588                    |
| Central                   |                        |                                |                         |                           |                          |                           |                             |                               |                            |                              |
| Distribution              | 28                     | 1,408,255                      | 0                       | 0                         | 0                        | 0.0%                      | 31,270                      | 36,970                        | 0                          | 0                            |
| Flex                      | 20                     | 459,945                        | 0                       | 0                         | 7,615                    | 1.7%                      | 11,360                      | 28,814                        | 0                          | 28,800                       |
| Freestanding              | 139                    | 1,967,557                      | 39,000                  | 0                         | 30,677                   | 1.6%                      | (15,002)                    | (30,677)                      | 0                          | 0                            |
| Incubator<br>Midbay       | 31<br>36               | 797,245<br>1,696,677           | 0                       | 0                         | 52,304<br>30,360         | 6.6%<br>1.8%              | (13,121)<br>20,896          | (9,725)<br>14,035             | 0                          | 0                            |
| Other                     | 0                      | 0                              | 0                       | 0                         | 0                        | 0.0%                      | 0                           | 0                             | 0                          | 0                            |
| Central Total             | 254                    | 6,329,679                      | 39,000                  | 0                         | 120,956                  | 1.9%                      | 35,403                      | 39,417                        | 0                          | 28,800                       |
| Southwest                 |                        |                                |                         |                           |                          |                           |                             |                               |                            |                              |
| Distribution              | 105                    | 9,310,582                      | 1,744,118               | 250,000                   | 255,740                  | 2.7%                      | 189,116                     | 1,170,264                     | 252,000                    | 1,346,300                    |
| Flex                      | 203                    | 6,923,847                      | 114,000                 | 51,296                    | 284,907                  | 4.1%                      | 100,334                     | 207,930                       | 72,326                     | 236,283                      |
| Freestanding              | 633                    | 7,831,020                      | 559,031                 | 437,137                   | 203,668                  | 2.6%                      | 19,667                      | 27,665                        | 33,945                     | 187,307                      |
| Incubator                 | 51<br>96               | 1,974,329                      | 0                       | 0                         | 112,470<br>106,306       | 5.7%<br>2.0%              | (12,086)                    | (20,624)<br>155,921           | 0                          | 0<br>138,081                 |
| Midbay<br>Other           | 0                      | 5,346,120<br>0                 | 484,426<br>0            | 303,673<br>0              | 100,300                  | 0.0%                      | 301<br>0                    | 155,921                       | 0                          | 130,001                      |
| Southwest Total           | 1,088                  | 31,385,898                     | 2,901,575               | 1,042,106                 | 963,091                  | 3.1%                      | 297,332                     | 1,541,156                     | 358,271                    | 1,907,971                    |
| Airport                   |                        |                                |                         |                           |                          |                           |                             |                               |                            |                              |
| Distribution              | 60                     | 4,466,664                      | 150,000                 | 0                         | 76,408                   | 1.7%                      | 49,778                      | 228,515                       | 0                          | 261,398                      |
| Flex                      | 96                     | 2,485,974                      | 89,816                  | 0                         | 82,219                   | 3.3%                      | 24,898                      | (6,504)                       | 0                          | 0                            |
| Freestanding              | 158                    | 3,060,820                      | 131,746                 | 95,000                    | 74,900                   | 2.4%                      | 51,897                      | 347,323                       | 0                          | 243,352                      |
| Incubator<br>Midbay       | 27<br>45               | 778,607<br>2,311,457           | 0                       | 0<br>13,803               | 5,913<br>119,173         | 0.8%<br>5.2%              | 2,397<br>(31,720)           | 35,969<br>36,795              | 0                          | 0<br>38,022                  |
| Other                     | 1                      | 44,631                         | 0                       | 0                         | 0                        | 0.0%                      | 0                           | 0                             | 0                          | 0                            |
| Airport Total             | 387                    | 13,148,153                     | 371,562                 | 108,803                   | 358,613                  | 2.7%                      | 97,250                      | 642,098                       | 0                          | 542,772                      |
| Henderson                 |                        |                                |                         |                           |                          |                           |                             |                               |                            |                              |
| Distribution              | 41                     | 5,227,756                      | 223,583                 | 124,610                   | 146,998                  | 2.8%                      | (31,573)                    | 341,899                       | 0                          | 169,962                      |
| Flex                      | 43                     | 811,900                        | 0                       | 0                         | 71,814                   | 8.8%                      | (29,939)                    | (37,364)                      | 0                          | 0                            |
| Freestanding              | 245                    | 3,205,313                      | 448,457                 | 185,699                   | 84,801                   | 2.6%                      | (48,245)                    | 64,221                        | 0                          | 63,086                       |
| Incubator<br>Midbay       | 2<br>40                | 33,610<br>1,821,531            | 0                       | 0<br>231,840              | 0<br>99,186              | 0.0%<br>5.4%              | 0<br>5,837                  | 0<br>35,157                   | 0                          | 0                            |
| Other                     | 0                      | 1,021,331                      | 0                       | 0                         | 0                        | 0.0%                      | 0,037                       | 0                             | 0                          | 0                            |
| Henderson Total           | 371                    | 11,100,110                     | 672,040                 | 542,149                   | 402,799                  | 3.6%                      | (103,920)                   | 403,913                       | 0                          | 233,048                      |
| Las Vegas Total           |                        |                                |                         |                           |                          |                           |                             |                               |                            |                              |
| Distribution              | 342                    | 35,293,169                     | 3,708,043               | 1,381,135                 | 872,645                  | 2.5%                      | 732,118                     | 3,612,859                     | 322,200                    | 3,320,523                    |
| Flex                      | 406                    | 12,151,621                     | 254,856                 | 51,296                    | 575,213                  | 4.7%                      | 124,685                     | 238,444                       | 72,326                     | 335,083                      |
|                           |                        | 1 1                            |                         |                           |                          | 0.50/                     | 70 422                      | 015 220                       | 00 605                     | 4 050 470                    |
| Freestanding              | 1,607                  | 23,085,665                     | 1,739,200               | 1,287,279                 | 578,020<br>176,021       | 2.5%                      | 78,423                      | 915,229                       | 80,695                     | 1,056,470                    |
| Incubator                 | 1,607<br>129           | 23,085,665<br>4,052,375        | 60,000                  | 76,035                    | 176,931                  | 4.4%                      | (20,010)                    | 29,858                        | 0                          | 0                            |
| Ü                         | 1,607                  | 23,085,665                     |                         |                           |                          |                           |                             |                               | I I                        |                              |