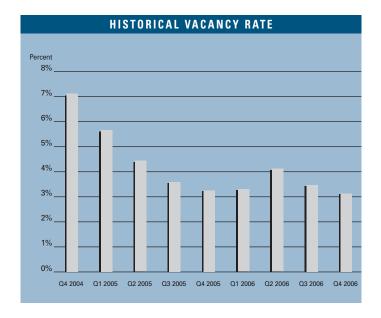

# MARKET HIGHLIGHTS

- During 2006, the Las Vegas employment market expanded by approximately 44,200 new positions, representing an annual growth rate of 4.9 percent. Industrial-using employment posted above-average growth of 7.0 percent, contributing nearly one in every three positions created valley-wide.
- As of year-end, unemployment levels in Las Vegas remained relatively low at 4.0 percent, which was up slightly from 3.7 percent reported one year ago. The jobless rate remains below the 4.5-percent national average reported during the same period.
- The industrial sector expanded by 647,000 square feet during the fourth quarter, while contributing a record-setting 5.1 million square feet for the year. Existing inventory as of year-end reached 87.9 million square feet, or 6.1 percent ahead of where it started the year.
- During the fourth quarter, the market demanded (or absorbed) 939,000 square feet, pushing up annual demand to 5.1 million square feet, matching new supply. By year-end, vacancies hit a new low of 3.1 percent, representing a decline from 3.5 percent in the third quarter 2006 and 3.3 percent in the prior year.
- While land availability and pricing concerns exist, a sizable amount of space remains under construction. That having been said, a large share of the 6.8 million square feet under construction is comprised of build-to-suits for worldwide manufacturers and distributors. Beyond the current pipeline, another 3.4 million square feet, or less than a year of effective inventory at the current absorption rate, are in the various stages of planning.