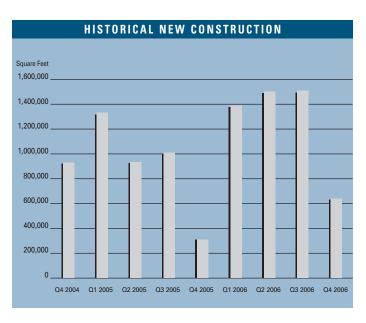

# MARKET HIGHLIGHTS

- During 2006, the Las Vegas employment market expanded by approximately 44,200 new positions, representing an annual growth rate of 4.9 percent. Industrial-using employment posted above-average growth of 7.0 percent, contributing nearly one in every three positions created valley-wide.
- As of year-end, unemployment levels in Las Vegas remained relatively low at 4.0 percent, which was up slightly from 3.7 percent reported one year ago. The jobless rate remains below the 4.5-percent national average reported during the same period.
- The industrial sector expanded by 647,000 square feet during the fourth quarter, while contributing a record-setting 5.1 million square feet for the year. Existing inventory as of year-end reached 87.9 million square feet, or 6.1 percent ahead of where it started the year.
- During the fourth quarter, the market demanded (or absorbed) 939,000 square feet, pushing up annual demand to 5.1 million square feet, matching new supply. By year-end, vacancies hit a new low of 3.1 percent, representing a decline from 3.5 percent in the third quarter 2006 and 3.3 percent in the prior year.
- While land availability and pricing concerns exist, a sizable amount of space remains under construction. That having been said, a large share of the 6.8 million square feet under construction is comprised of build-to-suits for worldwide manufacturers and distributors. Beyond the current pipeline, another 3.4 million square feet, or less than a year of effective inventory at the current absorption rate, are in the various stages of planning.

#### INDUSTRIAL MARKET STATISTICS

|                      | 2006      | 2005      | 2004      | % CHANGE VS. 2005 |
|----------------------|-----------|-----------|-----------|-------------------|
| Under Construction   | 6,769,000 | 4,780,000 | 3,000,000 | 41.61%            |
| Planned Construction | 3,359,000 | 6,969,000 | 8,176,000 | -51.80%           |
| Vacancy              | 3.1%      | 3.3%      | 7.2%      | -6.06%            |
| Net Absorption       | 5,070,000 | 6,498,000 | 4,453,000 | -21.98%           |