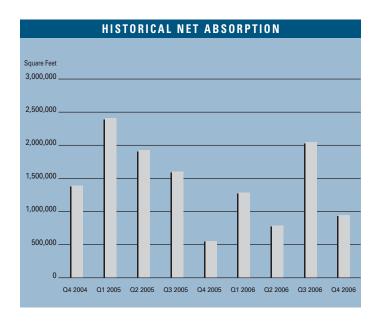

# MARKET HIGHLIGHTS

- During 2006, the Las Vegas employment market expanded by approximately 44,200 new positions, representing an annual growth rate of 4.9 percent. Industrial-using employment posted above-average growth of 7.0 percent, contributing nearly one in every three positions created valley-wide.
- As of year-end, unemployment levels in Las Vegas remained relatively low at 4.0 percent, which was up slightly from 3.7 percent reported one year ago. The jobless rate remains below the 4.5-percent national average reported during the same period.
- The industrial sector expanded by 647,000 square feet during the fourth quarter, while contributing a record-setting 5.1 million square feet for the year. Existing inventory as of year-end reached 87.9 million square feet, or 6.1 percent ahead of where it started the year.
- During the fourth quarter, the market demanded (or absorbed) 939,000 square feet, pushing up annual demand to 5.1 million square feet, matching new supply. By year-end, vacancies hit a new low of 3.1 percent, representing a decline from 3.5 percent in the third quarter 2006 and 3.3 percent in the prior year.
- While land availability and pricing concerns exist, a sizable amount of space remains under construction. That having been said, a large share of the 6.8 million square feet under construction is comprised of build-to-suits for worldwide manufacturers and distributors. Beyond the current pipeline, another 3.4 million square feet, or less than a year of effective inventory at the current absorption rate, are in the various stages of planning.