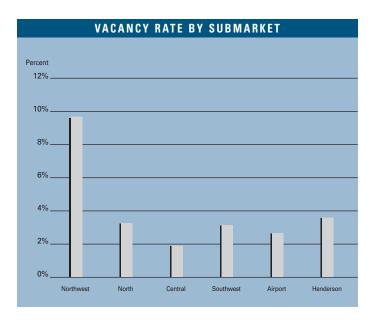

## LAS VEGAS MARKET

|                           |                        | INVEN                          | TORY                    |                           | VACANCY                  |                           | ABSORPTION & NEW INVENTORY  |                               |                            |                              |
|---------------------------|------------------------|--------------------------------|-------------------------|---------------------------|--------------------------|---------------------------|-----------------------------|-------------------------------|----------------------------|------------------------------|
|                           | Number<br>Of<br>Bldgs. | Net<br>Rentable<br>Square Feet | Square<br>Feet<br>U / C | Square<br>Feet<br>Planned | Square<br>Feet<br>Vacant | Vacancy<br>Rate<br>4Q2006 | Net<br>Absorption<br>4Q2006 | Net<br>Absorption<br>2006 YTD | New<br>Inventory<br>4Q2006 | New<br>Inventory<br>2006 YTD |
| Northwest                 |                        |                                |                         |                           |                          |                           |                             |                               |                            |                              |
| Distribution              | 2                      | 196,910                        | 0                       | 0                         | 7,235                    | 3.7%                      | 149,772                     | 189,675                       | 0                          | 51,000                       |
| Flex                      | 9                      | 259,477                        | 0                       | 0                         | 61,527                   | 23.7%                     | 2,020                       | 42,659                        | 0                          | 70,000                       |
| Freestanding<br>Incubator | 6<br>1                 | 180,690<br>60,000              | 0<br>60,000             | 0                         | 2,600<br>1,344           | 1.4%<br>2.2%              | 18,400<br>0                 | (2,600)<br>(1,344)            | 0                          | 0                            |
| Midbay                    | 0                      | 00,000                         | 00,000                  | 0                         | 1,344                    | 0.0%                      | 0                           | (1,344)                       | 0                          | 0                            |
| Other                     | 2                      | 54,812                         | 0                       | 0                         | 0                        | 0.0%                      | 0                           | 0                             | 0                          | 0                            |
| Northwest Total           | 20                     | 751,889                        | 60,000                  | 0                         | 72,706                   | 9.7%                      | 170,192                     | 228,390                       | 0                          | 121,000                      |
| North                     |                        |                                |                         |                           |                          |                           |                             |                               |                            |                              |
| Distribution              | 106                    | 14,683,002                     | 1,590,342               | 1,006,525                 | 386,264                  | 2.6%                      | 343,755                     | 1,645,536                     | 70,200                     | 1,491,863                    |
| Flex                      | 35                     | 1,210,478                      | 51,040                  | 0                         | 67,131                   | 5.5%                      | 16,012                      | 2,909                         | 0                          | 0                            |
| Freestanding              | 426                    | 6,840,265                      | 560,966                 | 569,443                   | 181,374                  | 2.7%                      | 51,706                      | 509,297                       | 46,750                     | 562,725                      |
| Incubator<br>Midbay       | 17<br>45               | 408,584<br>2,043,023           | 0<br>522,832            | 76,035<br>13,460          | 4,900<br>181,759         | 1.2%<br>8.9%              | 2,800<br>28,798             | 25,582<br>31,560              | 0<br>172,000               | 0<br>172,000                 |
| Other                     | 0                      | 0                              | 0                       | 0                         | 0                        | 0.0%                      | 0                           | 0                             | 0                          | 0                            |
| North Total               | 629                    | 25,185,352                     | 2,725,180               | 1,665,463                 | 821,428                  | 3.3%                      | 443,071                     | 2,214,884                     | 288,950                    | 2,226,588                    |
| Central                   |                        |                                |                         |                           |                          |                           |                             |                               |                            |                              |
| Distribution              | 28                     | 1,408,255                      | 0                       | 0                         | 0                        | 0.0%                      | 31,270                      | 36,970                        | 0                          | 0                            |
| Flex                      | 20                     | 459,945                        | 0                       | 0                         | 7,615                    | 1.7%                      | 11,360                      | 28,814                        | 0                          | 28,800                       |
| Freestanding              | 139                    | 1,967,557                      | 39,000                  | 0                         | 30,677                   | 1.6%                      | (15,002)                    | (30,677)                      | 0                          | 0                            |
| Incubator<br>Midbay       | 31<br>36               | 797,245<br>1,696,677           | 0                       | 0                         | 52,304<br>30,360         | 6.6%<br>1.8%              | (13,121)<br>20,896          | (9,725)<br>14,035             | 0                          | 0                            |
| Other                     | 0                      | 0                              | 0                       | 0                         | 0                        | 0.0%                      | 0                           | 0                             | 0                          | 0                            |
| Central Total             | 254                    | 6,329,679                      | 39,000                  | 0                         | 120,956                  | 1.9%                      | 35,403                      | 39,417                        | 0                          | 28,800                       |
| Southwest                 |                        |                                |                         |                           |                          |                           |                             |                               |                            |                              |
| Distribution              | 105                    | 9,310,582                      | 1,744,118               | 250,000                   | 255,740                  | 2.7%                      | 189,116                     | 1,170,264                     | 252,000                    | 1,346,300                    |
| Flex                      | 203                    | 6,923,847                      | 114,000                 | 51,296                    | 284,907                  | 4.1%                      | 100,334                     | 207,930                       | 72,326                     | 236,283                      |
| Freestanding              | 633                    | 7,831,020                      | 559,031                 | 437,137                   | 203,668                  | 2.6%                      | 19,667                      | 27,665                        | 33,945                     | 187,307                      |
| Incubator                 | 51<br>96               | 1,974,329                      | 0                       | 0                         | 112,470<br>106,306       | 5.7%<br>2.0%              | (12,086)                    | (20,624)<br>155,921           | 0                          | 0<br>138,081                 |
| Midbay<br>Other           | 0                      | 5,346,120<br>0                 | 484,426<br>0            | 303,673<br>0              | 100,300                  | 0.0%                      | 301<br>0                    | 155,921                       | 0                          | 130,001                      |
| Southwest Total           | 1,088                  | 31,385,898                     | 2,901,575               | 1,042,106                 | 963,091                  | 3.1%                      | 297,332                     | 1,541,156                     | 358,271                    | 1,907,971                    |
| Airport                   |                        |                                |                         |                           |                          |                           |                             |                               |                            |                              |
| Distribution              | 60                     | 4,466,664                      | 150,000                 | 0                         | 76,408                   | 1.7%                      | 49,778                      | 228,515                       | 0                          | 261,398                      |
| Flex                      | 96                     | 2,485,974                      | 89,816                  | 0                         | 82,219                   | 3.3%                      | 24,898                      | (6,504)                       | 0                          | 0                            |
| Freestanding              | 158                    | 3,060,820                      | 131,746                 | 95,000                    | 74,900                   | 2.4%                      | 51,897                      | 347,323                       | 0                          | 243,352                      |
| Incubator<br>Midbay       | 27<br>45               | 778,607<br>2,311,457           | 0                       | 0<br>13,803               | 5,913<br>119,173         | 0.8%<br>5.2%              | 2,397<br>(31,720)           | 35,969<br>36,795              | 0                          | 0<br>38,022                  |
| Other                     | 1                      | 44,631                         | 0                       | 0                         | 0                        | 0.0%                      | 0                           | 0                             | 0                          | 0                            |
| Airport Total             | 387                    | 13,148,153                     | 371,562                 | 108,803                   | 358,613                  | 2.7%                      | 97,250                      | 642,098                       | 0                          | 542,772                      |
| Henderson                 |                        |                                |                         |                           |                          |                           |                             |                               |                            |                              |
| Distribution              | 41                     | 5,227,756                      | 223,583                 | 124,610                   | 146,998                  | 2.8%                      | (31,573)                    | 341,899                       | 0                          | 169,962                      |
| Flex                      | 43                     | 811,900                        | 0                       | 0                         | 71,814                   | 8.8%                      | (29,939)                    | (37,364)                      | 0                          | 0                            |
| Freestanding              | 245                    | 3,205,313                      | 448,457                 | 185,699                   | 84,801                   | 2.6%                      | (48,245)                    | 64,221                        | 0                          | 63,086                       |
| Incubator<br>Midbay       | 2<br>40                | 33,610<br>1,821,531            | 0                       | 0<br>231,840              | 0<br>99,186              | 0.0%<br>5.4%              | 0<br>5,837                  | 0<br>35,157                   | 0                          | 0                            |
| Other                     | 0                      | 1,021,331                      | 0                       | 0                         | 0                        | 0.0%                      | 0,037                       | 0                             | 0                          | 0                            |
| Henderson Total           | 371                    | 11,100,110                     | 672,040                 | 542,149                   | 402,799                  | 3.6%                      | (103,920)                   | 403,913                       | 0                          | 233,048                      |
| Las Vegas Total           |                        |                                |                         |                           |                          |                           |                             |                               |                            |                              |
| Distribution              | 342                    | 35,293,169                     | 3,708,043               | 1,381,135                 | 872,645                  | 2.5%                      | 732,118                     | 3,612,859                     | 322,200                    | 3,320,523                    |
| Flex                      | 406                    | 12,151,621                     | 254,856                 | 51,296                    | 575,213                  | 4.7%                      | 124,685                     | 238,444                       | 72,326                     | 335,083                      |
|                           |                        | 1 1                            |                         |                           |                          | 0.50/                     | 70 422                      | 015 220                       | 00 605                     | 4 050 470                    |
| Freestanding              | 1,607                  | 23,085,665                     | 1,739,200               | 1,287,279                 | 578,020<br>176,021       | 2.5%                      | 78,423                      | 915,229                       | 80,695                     | 1,056,470                    |
| Incubator                 | 1,607<br>129           | 23,085,665<br>4,052,375        | 60,000                  | 76,035                    | 176,931                  | 4.4%                      | (20,010)                    | 29,858                        | 0                          | 0                            |
| Ü                         | 1,607                  | 23,085,665                     |                         |                           |                          |                           |                             |                               | I I                        |                              |