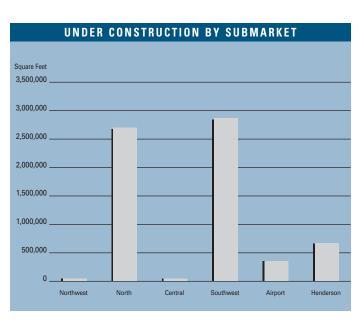

# MARKET HIGHLIGHTS

- During 2006, the Las Vegas employment market expanded by approximately 44,200 new positions, representing an annual growth rate of 4.9 percent. Industrial-using employment posted above-average growth of 7.0 percent, contributing nearly one in every three positions created valley-wide.
- As of year-end, unemployment levels in Las Vegas remained relatively low at 4.0 percent, which was up slightly from 3.7 percent reported one year ago. The jobless rate remains below the 4.5-percent national average reported during the same period.
- The industrial sector expanded by 647,000 square feet during the fourth quarter, while contributing a record-setting 5.1 million square feet for the year. Existing inventory as of year-end reached 87.9 million square feet, or 6.1 percent ahead of where it started the year.
- During the fourth quarter, the market demanded (or absorbed) 939,000 square feet, pushing up annual demand to 5.1 million square feet, matching new supply. By year-end, vacancies hit a new low of 3.1 percent, representing a decline from 3.5 percent in the third quarter 2006 and 3.3 percent in the prior year.
- While land availability and pricing concerns exist, a sizable amount of space remains under construction. That having been said, a large share of the 6.8 million square feet under construction is comprised of build-to-suits for worldwide manufacturers and distributors. Beyond the current pipeline, another 3.4 million square feet, or less than a year of effective inventory at the current absorption rate, are in the various stages of planning.

## LAS VEGAS MARKET

|                           |                        | INVEN                          | TORY                    |                           | VACANCY                  |                           | ABSORPTION & NEW INVENTORY  |                               |                            |                              |
|---------------------------|------------------------|--------------------------------|-------------------------|---------------------------|--------------------------|---------------------------|-----------------------------|-------------------------------|----------------------------|------------------------------|
|                           | Number<br>Of<br>Bldgs. | Net<br>Rentable<br>Square Feet | Square<br>Feet<br>U / C | Square<br>Feet<br>Planned | Square<br>Feet<br>Vacant | Vacancy<br>Rate<br>4Q2006 | Net<br>Absorption<br>4Q2006 | Net<br>Absorption<br>2006 YTD | New<br>Inventory<br>4Q2006 | New<br>Inventory<br>2006 YTD |
| Northwest                 |                        |                                |                         |                           |                          |                           |                             |                               |                            |                              |
| Distribution              | 2                      | 196,910                        | 0                       | 0                         | 7,235                    | 3.7%                      | 149,772                     | 189,675                       | 0                          | 51,000                       |
| Flex                      | 9                      | 259,477                        | 0                       | 0                         | 61,527                   | 23.7%                     | 2,020                       | 42,659                        | 0                          | 70,000                       |
| Freestanding<br>Incubator | 6<br>1                 | 180,690<br>60,000              | 0<br>60,000             | 0                         | 2,600<br>1,344           | 1.4%<br>2.2%              | 18,400<br>0                 | (2,600)<br>(1,344)            | 0                          | 0                            |
| Midbay                    | 0                      | 00,000                         | 00,000                  | 0                         | 1,344                    | 0.0%                      | 0                           | (1,344)                       | 0                          | 0                            |
| Other                     | 2                      | 54,812                         | 0                       | 0                         | 0                        | 0.0%                      | 0                           | 0                             | 0                          | 0                            |
| Northwest Total           | 20                     | 751,889                        | 60,000                  | 0                         | 72,706                   | 9.7%                      | 170,192                     | 228,390                       | 0                          | 121,000                      |
| North                     |                        |                                |                         |                           |                          |                           |                             |                               |                            |                              |
| Distribution              | 106                    | 14,683,002                     | 1,590,342               | 1,006,525                 | 386,264                  | 2.6%                      | 343,755                     | 1,645,536                     | 70,200                     | 1,491,863                    |
| Flex                      | 35                     | 1,210,478                      | 51,040                  | 0                         | 67,131                   | 5.5%                      | 16,012                      | 2,909                         | 0                          | 0                            |
| Freestanding              | 426                    | 6,840,265                      | 560,966                 | 569,443                   | 181,374                  | 2.7%                      | 51,706                      | 509,297                       | 46,750                     | 562,725                      |
| Incubator<br>Midbay       | 17<br>45               | 408,584<br>2,043,023           | 0<br>522,832            | 76,035<br>13,460          | 4,900<br>181,759         | 1.2%<br>8.9%              | 2,800<br>28,798             | 25,582<br>31,560              | 0<br>172,000               | 0<br>172,000                 |
| Other                     | 0                      | 0                              | 0                       | 0                         | 0                        | 0.0%                      | 0                           | 0                             | 0                          | 0                            |
| North Total               | 629                    | 25,185,352                     | 2,725,180               | 1,665,463                 | 821,428                  | 3.3%                      | 443,071                     | 2,214,884                     | 288,950                    | 2,226,588                    |
| Central                   |                        |                                |                         |                           |                          |                           |                             |                               |                            |                              |
| Distribution              | 28                     | 1,408,255                      | 0                       | 0                         | 0                        | 0.0%                      | 31,270                      | 36,970                        | 0                          | 0                            |
| Flex                      | 20                     | 459,945                        | 0                       | 0                         | 7,615                    | 1.7%                      | 11,360                      | 28,814                        | 0                          | 28,800                       |
| Freestanding              | 139                    | 1,967,557                      | 39,000                  | 0                         | 30,677                   | 1.6%                      | (15,002)                    | (30,677)                      | 0                          | 0                            |
| Incubator<br>Midbay       | 31<br>36               | 797,245<br>1,696,677           | 0                       | 0                         | 52,304<br>30,360         | 6.6%<br>1.8%              | (13,121)<br>20,896          | (9,725)<br>14,035             | 0                          | 0                            |
| Other                     | 0                      | 0                              | 0                       | 0                         | 0                        | 0.0%                      | 0                           | 0                             | 0                          | 0                            |
| Central Total             | 254                    | 6,329,679                      | 39,000                  | 0                         | 120,956                  | 1.9%                      | 35,403                      | 39,417                        | 0                          | 28,800                       |
| Southwest                 |                        |                                |                         |                           |                          |                           |                             |                               |                            |                              |
| Distribution              | 105                    | 9,310,582                      | 1,744,118               | 250,000                   | 255,740                  | 2.7%                      | 189,116                     | 1,170,264                     | 252,000                    | 1,346,300                    |
| Flex                      | 203                    | 6,923,847                      | 114,000                 | 51,296                    | 284,907                  | 4.1%                      | 100,334                     | 207,930                       | 72,326                     | 236,283                      |
| Freestanding              | 633                    | 7,831,020                      | 559,031                 | 437,137                   | 203,668                  | 2.6%                      | 19,667                      | 27,665                        | 33,945                     | 187,307                      |
| Incubator                 | 51<br>96               | 1,974,329                      | 0                       | 0                         | 112,470<br>106,306       | 5.7%<br>2.0%              | (12,086)                    | (20,624)<br>155,921           | 0                          | 0<br>138,081                 |
| Midbay<br>Other           | 0                      | 5,346,120<br>0                 | 484,426<br>0            | 303,673<br>0              | 100,300                  | 0.0%                      | 301<br>0                    | 155,921                       | 0                          | 130,001                      |
| Southwest Total           | 1,088                  | 31,385,898                     | 2,901,575               | 1,042,106                 | 963,091                  | 3.1%                      | 297,332                     | 1,541,156                     | 358,271                    | 1,907,971                    |
| Airport                   |                        |                                |                         |                           |                          |                           |                             |                               |                            |                              |
| Distribution              | 60                     | 4,466,664                      | 150,000                 | 0                         | 76,408                   | 1.7%                      | 49,778                      | 228,515                       | 0                          | 261,398                      |
| Flex                      | 96                     | 2,485,974                      | 89,816                  | 0                         | 82,219                   | 3.3%                      | 24,898                      | (6,504)                       | 0                          | 0                            |
| Freestanding              | 158                    | 3,060,820                      | 131,746                 | 95,000                    | 74,900                   | 2.4%                      | 51,897                      | 347,323                       | 0                          | 243,352                      |
| Incubator<br>Midbay       | 27<br>45               | 778,607<br>2,311,457           | 0                       | 0<br>13,803               | 5,913<br>119,173         | 0.8%<br>5.2%              | 2,397<br>(31,720)           | 35,969<br>36,795              | 0                          | 0<br>38,022                  |
| Other                     | 1                      | 44,631                         | 0                       | 0                         | 0                        | 0.0%                      | 0                           | 0                             | 0                          | 0                            |
| Airport Total             | 387                    | 13,148,153                     | 371,562                 | 108,803                   | 358,613                  | 2.7%                      | 97,250                      | 642,098                       | 0                          | 542,772                      |
| Henderson                 |                        |                                |                         |                           |                          |                           |                             |                               |                            |                              |
| Distribution              | 41                     | 5,227,756                      | 223,583                 | 124,610                   | 146,998                  | 2.8%                      | (31,573)                    | 341,899                       | 0                          | 169,962                      |
| Flex                      | 43                     | 811,900                        | 0                       | 0                         | 71,814                   | 8.8%                      | (29,939)                    | (37,364)                      | 0                          | 0                            |
| Freestanding              | 245                    | 3,205,313                      | 448,457                 | 185,699                   | 84,801                   | 2.6%                      | (48,245)                    | 64,221                        | 0                          | 63,086                       |
| Incubator<br>Midbay       | 2<br>40                | 33,610<br>1,821,531            | 0                       | 0<br>231,840              | 0<br>99,186              | 0.0%<br>5.4%              | 0<br>5,837                  | 0<br>35,157                   | 0                          | 0                            |
| Other                     | 0                      | 1,021,331                      | 0                       | 0                         | 0                        | 0.0%                      | 0,037                       | 0                             | 0                          | 0                            |
| Henderson Total           | 371                    | 11,100,110                     | 672,040                 | 542,149                   | 402,799                  | 3.6%                      | (103,920)                   | 403,913                       | 0                          | 233,048                      |
| Las Vegas Total           |                        |                                |                         |                           |                          |                           |                             |                               |                            |                              |
| Distribution              | 342                    | 35,293,169                     | 3,708,043               | 1,381,135                 | 872,645                  | 2.5%                      | 732,118                     | 3,612,859                     | 322,200                    | 3,320,523                    |
| Flex                      | 406                    | 12,151,621                     | 254,856                 | 51,296                    | 575,213                  | 4.7%                      | 124,685                     | 238,444                       | 72,326                     | 335,083                      |
|                           |                        | 1 1                            |                         |                           |                          | 0.50/                     | 70 422                      | 015 220                       | 00 605                     | 4 050 470                    |
| Freestanding              | 1,607                  | 23,085,665                     | 1,739,200               | 1,287,279                 | 578,020<br>176,021       | 2.5%                      | 78,423                      | 915,229                       | 80,695                     | 1,056,470                    |
| Incubator                 | 1,607<br>129           | 23,085,665<br>4,052,375        | 60,000                  | 76,035                    | 176,931                  | 4.4%                      | (20,010)                    | 29,858                        | 0                          | 0                            |
| Ü                         | 1,607                  | 23,085,665                     |                         |                           |                          |                           |                             |                               | I I                        |                              |