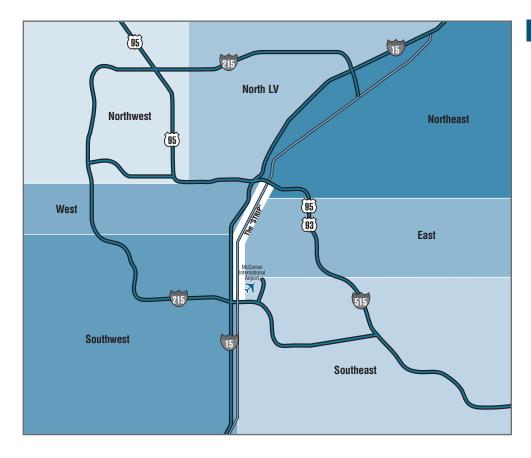

#### L A S V E G A S M A R K E T

|                       | INVENTORY              |                                |                         |                           | VACA                     | NCY                       | ABSORPTION                  |                            |
|-----------------------|------------------------|--------------------------------|-------------------------|---------------------------|--------------------------|---------------------------|-----------------------------|----------------------------|
|                       | Number<br>Of<br>Bldgs. | Net<br>Rentable<br>Square Feet | Square<br>Feet<br>U / C | Square<br>Feet<br>Planned | Square<br>Feet<br>Vacant | Vacancy<br>Rate<br>4Q2005 | Net<br>Absorption<br>4Q2005 | New<br>Inventory<br>402005 |
| Northwest             |                        |                                |                         |                           |                          |                           |                             |                            |
| Power Centers         | 5                      | 2,189,622                      | 0                       | 0                         | 58,640                   | 2.7%                      | 3,227                       | (                          |
| Community Centers     | 4                      | 560,957                        | 150,000                 | 200,000                   | 1,133                    | 0.2%                      | 0                           |                            |
| Neighborhood Centers  | 16                     | 1,918,697                      | 150,000                 | 599,500                   | 13,447                   | 0.7%                      | 4,666                       |                            |
| Northwest Total       | 25                     | 4,669,276                      | 300,000                 | 799,500                   | 73,220                   | 1.6%                      | 7,893                       |                            |
| North Las Vegas       |                        |                                |                         |                           |                          |                           |                             |                            |
| Power Centers         | 3                      | 554,900                        | 365,800                 | 0                         | 6,000                    | 1.1%                      | 150,000                     | 150,00                     |
| Community Centers     | 6                      | 1,394,688                      | 0                       | 165,000                   | 4,349                    | 0.3%                      | 65,651                      |                            |
| Neighborhood Centers  | 22                     | 2,095,200                      | 539,650                 | 332,923                   | 119,775                  | 5.7%                      | (3,106)                     |                            |
| North Las Vegas Total | 31                     | 4,044,788                      | 905,450                 | 497,923                   | 130,124                  | 3.2%                      | 212,545                     | 150,00                     |
| Northeast             |                        |                                |                         |                           |                          |                           |                             |                            |
| Power Centers         | 3                      | 898,772                        | 0                       | 324,426                   | 9,844                    | 1.1%                      | (3,160)                     |                            |
| Community Centers     | 7                      | 1,020,911                      | 0                       | 0                         | 8,628                    | 0.8%                      | 1,860                       |                            |
| Neighborhood Centers  | 15                     | 1,131,376                      | 80,000                  | 0                         | 25,445                   | 2.2%                      | 35,740                      | 56,50                      |
| Northeast Total       | 25                     | 3,051,059                      | 80,000                  | 324,426                   | 43,917                   | 1.4%                      | 34,440                      | 56,50                      |
| West                  |                        |                                |                         |                           |                          |                           |                             |                            |
| Power Centers         | 6                      | 1,790,890                      | 0                       | 0                         | 29,110                   | 1.6%                      | 8,644                       |                            |
| Community Centers     | 19                     | 3,087,258                      | 0                       | 0                         | 53,754                   | 1.7%                      | 22,686                      | 18,27                      |
| Neighborhood Centers  | 22                     | 2,515,118                      | 40,000                  | 102,600                   | 19,834                   | 0.8%                      | 20,339                      |                            |
| West Total            | 47                     | 7,393,266                      | 40,000                  | 102,600                   | 102,698                  | 1.4%                      | 51,669                      | 18,27                      |
| East                  |                        |                                |                         |                           |                          |                           |                             |                            |
| Power Centers         | 4                      | 1,203,293                      | 0                       | 0                         | 51,739                   | 4.3%                      | 6,200                       |                            |
| Community Centers     | 10                     | 1,683,070                      | 0                       | 0                         | 128,874                  | 7.7%                      | (3,068)                     |                            |
| Neighborhood Centers  | 31                     | 3,331,047                      | 0                       | 0                         | 175,812                  | 5.3%                      | (5,401)                     |                            |
| East Total            | 45                     | 6,217,410                      | 0                       | 0                         | 356,425                  | 5.7%                      | (2,269)                     |                            |
| Southwest             |                        |                                |                         |                           |                          |                           |                             |                            |
| Power Centers         | 6                      | 2,589,365                      | 1,202,210               | 1,807,447                 | 1,551                    | 0.1%                      | (1,551)                     |                            |
| Community Centers     | 5                      | 588,363                        | 188,229                 | 543,846                   | 9,192                    | 1.6%                      | 70,502                      | 51,65                      |
| Neighborhood Centers  | 26                     | 2,873,247                      | 165,000                 | 485,580                   | 53,805                   | 1.9%                      | 26,552                      |                            |
| Southwest Total       | 37                     | 6,050,975                      | 1,555,439               | 2,836,873                 | 64,548                   | 1.1%                      | 95,503                      | 51,65                      |
| Southeast             |                        |                                |                         |                           |                          |                           |                             |                            |
| Power Centers         | 6                      | 2,611,481                      | 300,000                 | 0                         | 14,120                   | 0.5%                      | (360)                       |                            |
| Community Centers     | 19                     | 3,916,250                      | 0                       | 954,000                   | 56,298                   | 1.4%                      | (2,855)                     |                            |
| Neighborhood Centers  | 35                     | 4,230,305                      | 278,858                 | 0                         | 186,684                  | 4.4%                      | (3,541)                     |                            |
| Southeast Total       | 60                     | 10,758,036                     | 578,858                 | 954,000                   | 257,102                  | 2.4%                      | (6,756)                     |                            |
| Las Vegas Total       |                        |                                |                         |                           |                          |                           |                             |                            |
| Power Centers         | 33                     | 11,838,323                     | 1,868,010               | 2,131,873                 | 171,004                  | 1.4%                      | 163,000                     | 150,00                     |
| Community Centers     | 70                     | 12,251,497                     | 338,229                 | 1,862,846                 | 262,228                  | 2.1%                      | 154,776                     | 69,93                      |
| Neighborhood Centers  | 167                    | 18,094,990                     | 1,253,508               | 1,520,603                 | 594,802                  | 3.3%                      | 75,249                      | 56,50                      |
| Total                 | 270                    | 42,184,810                     | 3,459,747               | 5,515,322                 | 1,028,034                | 2.4%                      | 393,025                     | 276,43                     |