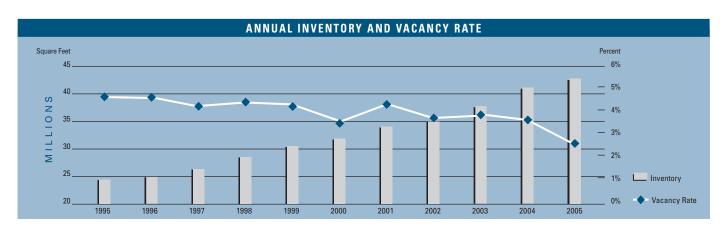

# MARKET HIGHLIGHTS

- Fourth quarter unemployment for Las Vegas stood at 4.0 percent, slightly up from the 3.9 percent recorded 12 months prior. By comparison, the national unemployment rate was 5.0 percent (seasonally adjusted) at the close of the fourth quarter.
- The Las Vegas Valley added an estimated 61,000 new jobs during the past 12 months, representing a 7.3 percent growth rate. During the same period, retail-using employment posted a 5.8 percent increase. Consistent new job growth is anticipated in early 2006.
- At the end of the fourth quarter 2005, the Las Vegas retail market was comprised of 42.2 million square feet of inventory in 270 anchored centers. With 1.0 million square feet of unoccupied square feet, the Valley-wide vacancy rate was 2.4 percent, down from 3.6 percent one year ago.
- New additions to the market contributed 276,000 square feet, while demand outpaced new supply with 393,000 square feet absorbed through the end of the quarter. For the year, completions totaled 1.1 million square feet, while net absorption was 1.5 million square feet.
- Currently, there are approximately 3.5 million square feet of retail space under construction and 5.5 million square feet planned for future development.
- Taxable retail sales for the last 12 months in Southern Nevada were nearly \$33.6 billion, representing an increase of 13.2 percent over the prior year.
- New home building permits for the last 12 months totaled 30,400, a 10.3 percent decline from the same period of the prior year, yet represented a more normalized level of activity.

#### RETAIL MARKET STATISTICS

|                      | • 17 11 10 |           |           |                   |
|----------------------|------------|-----------|-----------|-------------------|
|                      | 2005       | 2004      | 2003      | % CHANGE VS. 2004 |
| Under Construction   | 3,460,000  | 581,000   | 3,010,000 | 495.52%           |
| Planned Construction | 5,515,000  | 4,562,000 | 2,194,000 | 20.89%            |
| Vacancy              | 2.4%       | 3.6%      | 3.9%      | -33.33%           |
| Net Absorption       | 1,518,000  | 3,365,000 | 2,508,000 | -54.89%           |