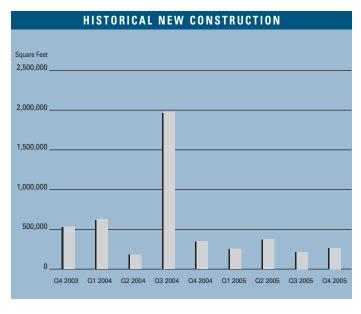

# MARKET HIGHLIGHTS

- Fourth quarter unemployment for Las Vegas stood at 4.0 percent, slightly up from the 3.9 percent recorded 12 months prior. By comparison, the national unemployment rate was 5.0 percent (seasonally adjusted) at the close of the fourth quarter.
- The Las Vegas Valley added an estimated 61,000 new jobs during the past 12 months, representing a 7.3 percent growth rate. During the same period, retail-using employment posted a 5.8 percent increase. Consistent new job growth is anticipated in early 2006.
- At the end of the fourth quarter 2005, the Las Vegas retail market was comprised of 42.2 million square feet of inventory in 270 anchored centers. With 1.0 million square feet of unoccupied square feet, the Valley-wide vacancy rate was 2.4 percent, down from 3.6 percent one year ago.
- New additions to the market contributed 276,000 square feet, while demand outpaced new supply with 393,000 square feet absorbed through the end of the quarter. For the year, completions totaled 1.1 million square feet, while net absorption was 1.5 million square feet.
- Currently, there are approximately 3.5 million square feet of retail space under construction and 5.5 million square feet planned for future development.
- Taxable retail sales for the last 12 months in Southern Nevada were nearly \$33.6 billion, representing an increase of 13.2 percent over the prior year.
- New home building permits for the last 12 months totaled 30,400, a 10.3 percent decline from the same period of the prior year, yet represented a more normalized level of activity.

#### RETAIL MARKET STATISTICS

|                      | • 17 11 10 |           |           |                   |
|----------------------|------------|-----------|-----------|-------------------|
|                      | 2005       | 2004      | 2003      | % CHANGE VS. 2004 |
| Under Construction   | 3,460,000  | 581,000   | 3,010,000 | 495.52%           |
| Planned Construction | 5,515,000  | 4,562,000 | 2,194,000 | 20.89%            |
| Vacancy              | 2.4%       | 3.6%      | 3.9%      | -33.33%           |
| Net Absorption       | 1,518,000  | 3,365,000 | 2,508,000 | -54.89%           |