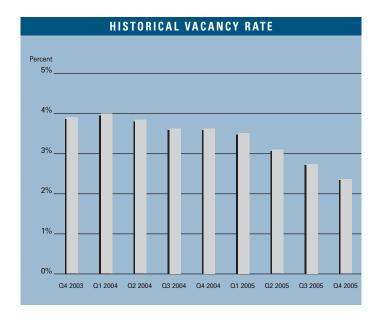

# MARKET HIGHLIGHTS

- Fourth quarter unemployment for Las Vegas stood at 4.0 percent, slightly up from the 3.9 percent recorded 12 months prior. By comparison, the national unemployment rate was 5.0 percent (seasonally adjusted) at the close of the fourth quarter.
- The Las Vegas Valley added an estimated 61,000 new jobs during the past 12 months, representing a 7.3 percent growth rate. During the same period, retail-using employment posted a 5.8 percent increase. Consistent new job growth is anticipated in early 2006.
- At the end of the fourth quarter 2005, the Las Vegas retail market was comprised of 42.2 million square feet of inventory in 270 anchored centers. With 1.0 million square feet of unoccupied square feet, the Valley-wide vacancy rate was 2.4 percent, down from 3.6 percent one year ago.
- New additions to the market contributed 276,000 square feet, while demand outpaced new supply with 393,000 square feet absorbed through the end of the quarter. For the year, completions totaled 1.1 million square feet, while net absorption was 1.5 million square feet.
- Currently, there are approximately 3.5 million square feet of retail space under construction and 5.5 million square feet planned for future development.
- Taxable retail sales for the last 12 months in Southern Nevada were nearly \$33.6 billion, representing an increase of 13.2 percent over the prior year.
- New home building permits for the last 12 months totaled 30,400, a 10.3 percent decline from the same period of the prior year, yet represented a more normalized level of activity.

#### RETAIL MARKET STATISTICS

|                      | • 17 11 10 |           |           |                   |
|----------------------|------------|-----------|-----------|-------------------|
|                      | 2005       | 2004      | 2003      | % CHANGE VS. 2004 |
| Under Construction   | 3,460,000  | 581,000   | 3,010,000 | 495.52%           |
| Planned Construction | 5,515,000  | 4,562,000 | 2,194,000 | 20.89%            |
| Vacancy              | 2.4%       | 3.6%      | 3.9%      | -33.33%           |
| Net Absorption       | 1,518,000  | 3,365,000 | 2,508,000 | -54.89%           |