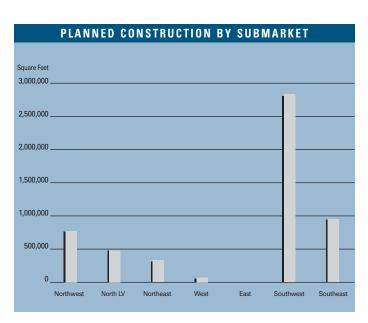

# MARKET HIGHLIGHTS

- Fourth quarter unemployment for Las Vegas stood at 4.0 percent, slightly up from the 3.9 percent recorded 12 months prior. By comparison, the national unemployment rate was 5.0 percent (seasonally adjusted) at the close of the fourth quarter.
- The Las Vegas Valley added an estimated 61,000 new jobs during the past 12 months, representing a 7.3 percent growth rate. During the same period, retail-using employment posted a 5.8 percent increase. Consistent new job growth is anticipated in early 2006.
- At the end of the fourth quarter 2005, the Las Vegas retail market was comprised of 42.2 million square feet of inventory in 270 anchored centers. With 1.0 million square feet of unoccupied square feet, the Valley-wide vacancy rate was 2.4 percent, down from 3.6 percent one year ago.
- New additions to the market contributed 276,000 square feet, while demand outpaced new supply with 393,000 square feet absorbed through the end of the quarter. For the year, completions totaled 1.1 million square feet, while net absorption was 1.5 million square feet.
- Currently, there are approximately 3.5 million square feet of retail space under construction and 5.5 million square feet planned for future development.
- Taxable retail sales for the last 12 months in Southern Nevada were nearly \$33.6 billion, representing an increase of 13.2 percent over the prior year.
- New home building permits for the last 12 months totaled 30,400, a 10.3 percent decline from the same period of the prior year, yet represented a more normalized level of activity.

#### RETAIL MARKET STATISTICS

|                      | • 17 11 10 |           |           |                   |
|----------------------|------------|-----------|-----------|-------------------|
|                      | 2005       | 2004      | 2003      | % CHANGE VS. 2004 |
| Under Construction   | 3,460,000  | 581,000   | 3,010,000 | 495.52%           |
| Planned Construction | 5,515,000  | 4,562,000 | 2,194,000 | 20.89%            |
| Vacancy              | 2.4%       | 3.6%      | 3.9%      | -33.33%           |
| Net Absorption       | 1,518,000  | 3,365,000 | 2,508,000 | -54.89%           |

#### L A S V E G A S M A R K E T

|                       | INVENTORY              |                                |                         |                           | VACA                     | NCY                       | ABSORPTION                  |                            |
|-----------------------|------------------------|--------------------------------|-------------------------|---------------------------|--------------------------|---------------------------|-----------------------------|----------------------------|
|                       | Number<br>Of<br>Bldgs. | Net<br>Rentable<br>Square Feet | Square<br>Feet<br>U / C | Square<br>Feet<br>Planned | Square<br>Feet<br>Vacant | Vacancy<br>Rate<br>4Q2005 | Net<br>Absorption<br>4Q2005 | New<br>Inventory<br>402005 |
| Northwest             |                        |                                |                         |                           |                          |                           |                             |                            |
| Power Centers         | 5                      | 2,189,622                      | 0                       | 0                         | 58,640                   | 2.7%                      | 3,227                       | (                          |
| Community Centers     | 4                      | 560,957                        | 150,000                 | 200,000                   | 1,133                    | 0.2%                      | 0                           |                            |
| Neighborhood Centers  | 16                     | 1,918,697                      | 150,000                 | 599,500                   | 13,447                   | 0.7%                      | 4,666                       |                            |
| Northwest Total       | 25                     | 4,669,276                      | 300,000                 | 799,500                   | 73,220                   | 1.6%                      | 7,893                       |                            |
| North Las Vegas       |                        |                                |                         |                           |                          |                           |                             |                            |
| Power Centers         | 3                      | 554,900                        | 365,800                 | 0                         | 6,000                    | 1.1%                      | 150,000                     | 150,00                     |
| Community Centers     | 6                      | 1,394,688                      | 0                       | 165,000                   | 4,349                    | 0.3%                      | 65,651                      |                            |
| Neighborhood Centers  | 22                     | 2,095,200                      | 539,650                 | 332,923                   | 119,775                  | 5.7%                      | (3,106)                     |                            |
| North Las Vegas Total | 31                     | 4,044,788                      | 905,450                 | 497,923                   | 130,124                  | 3.2%                      | 212,545                     | 150,00                     |
| Northeast             |                        |                                |                         |                           |                          |                           |                             |                            |
| Power Centers         | 3                      | 898,772                        | 0                       | 324,426                   | 9,844                    | 1.1%                      | (3,160)                     |                            |
| Community Centers     | 7                      | 1,020,911                      | 0                       | 0                         | 8,628                    | 0.8%                      | 1,860                       |                            |
| Neighborhood Centers  | 15                     | 1,131,376                      | 80,000                  | 0                         | 25,445                   | 2.2%                      | 35,740                      | 56,50                      |
| Northeast Total       | 25                     | 3,051,059                      | 80,000                  | 324,426                   | 43,917                   | 1.4%                      | 34,440                      | 56,50                      |
| West                  |                        |                                |                         |                           |                          |                           |                             |                            |
| Power Centers         | 6                      | 1,790,890                      | 0                       | 0                         | 29,110                   | 1.6%                      | 8,644                       |                            |
| Community Centers     | 19                     | 3,087,258                      | 0                       | 0                         | 53,754                   | 1.7%                      | 22,686                      | 18,27                      |
| Neighborhood Centers  | 22                     | 2,515,118                      | 40,000                  | 102,600                   | 19,834                   | 0.8%                      | 20,339                      |                            |
| West Total            | 47                     | 7,393,266                      | 40,000                  | 102,600                   | 102,698                  | 1.4%                      | 51,669                      | 18,27                      |
| East                  |                        |                                |                         |                           |                          |                           |                             |                            |
| Power Centers         | 4                      | 1,203,293                      | 0                       | 0                         | 51,739                   | 4.3%                      | 6,200                       |                            |
| Community Centers     | 10                     | 1,683,070                      | 0                       | 0                         | 128,874                  | 7.7%                      | (3,068)                     |                            |
| Neighborhood Centers  | 31                     | 3,331,047                      | 0                       | 0                         | 175,812                  | 5.3%                      | (5,401)                     |                            |
| East Total            | 45                     | 6,217,410                      | 0                       | 0                         | 356,425                  | 5.7%                      | (2,269)                     |                            |
| Southwest             |                        |                                |                         |                           |                          |                           |                             |                            |
| Power Centers         | 6                      | 2,589,365                      | 1,202,210               | 1,807,447                 | 1,551                    | 0.1%                      | (1,551)                     |                            |
| Community Centers     | 5                      | 588,363                        | 188,229                 | 543,846                   | 9,192                    | 1.6%                      | 70,502                      | 51,65                      |
| Neighborhood Centers  | 26                     | 2,873,247                      | 165,000                 | 485,580                   | 53,805                   | 1.9%                      | 26,552                      |                            |
| Southwest Total       | 37                     | 6,050,975                      | 1,555,439               | 2,836,873                 | 64,548                   | 1.1%                      | 95,503                      | 51,65                      |
| Southeast             |                        |                                |                         |                           |                          |                           |                             |                            |
| Power Centers         | 6                      | 2,611,481                      | 300,000                 | 0                         | 14,120                   | 0.5%                      | (360)                       |                            |
| Community Centers     | 19                     | 3,916,250                      | 0                       | 954,000                   | 56,298                   | 1.4%                      | (2,855)                     |                            |
| Neighborhood Centers  | 35                     | 4,230,305                      | 278,858                 | 0                         | 186,684                  | 4.4%                      | (3,541)                     |                            |
| Southeast Total       | 60                     | 10,758,036                     | 578,858                 | 954,000                   | 257,102                  | 2.4%                      | (6,756)                     |                            |
| Las Vegas Total       |                        |                                |                         |                           |                          |                           |                             |                            |
| Power Centers         | 33                     | 11,838,323                     | 1,868,010               | 2,131,873                 | 171,004                  | 1.4%                      | 163,000                     | 150,00                     |
| Community Centers     | 70                     | 12,251,497                     | 338,229                 | 1,862,846                 | 262,228                  | 2.1%                      | 154,776                     | 69,93                      |
| Neighborhood Centers  | 167                    | 18,094,990                     | 1,253,508               | 1,520,603                 | 594,802                  | 3.3%                      | 75,249                      | 56,50                      |
| Total                 | 270                    | 42,184,810                     | 3,459,747               | 5,515,322                 | 1,028,034                | 2.4%                      | 393,025                     | 276,43                     |