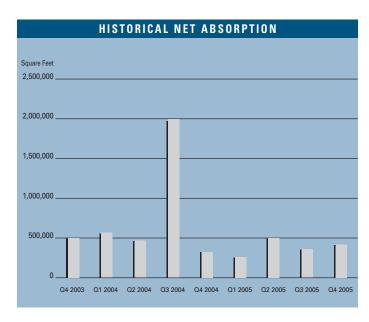

# MARKET HIGHLIGHTS

- Fourth quarter unemployment for Las Vegas stood at 4.0 percent, slightly up from the 3.9 percent recorded 12 months prior. By comparison, the national unemployment rate was 5.0 percent (seasonally adjusted) at the close of the fourth quarter.
- The Las Vegas Valley added an estimated 61,000 new jobs during the past 12 months, representing a 7.3 percent growth rate. During the same period, retail-using employment posted a 5.8 percent increase. Consistent new job growth is anticipated in early 2006.
- At the end of the fourth quarter 2005, the Las Vegas retail market was comprised of 42.2 million square feet of inventory in 270 anchored centers. With 1.0 million square feet of unoccupied square feet, the Valley-wide vacancy rate was 2.4 percent, down from 3.6 percent one year ago.
- New additions to the market contributed 276,000 square feet, while demand outpaced new supply with 393,000 square feet absorbed through the end of the quarter. For the year, completions totaled 1.1 million square feet, while net absorption was 1.5 million square feet.
- Currently, there are approximately 3.5 million square feet of retail space under construction and 5.5 million square feet planned for future development.
- Taxable retail sales for the last 12 months in Southern Nevada were nearly \$33.6 billion, representing an increase of 13.2 percent over the prior year.
- New home building permits for the last 12 months totaled 30,400, a 10.3 percent decline from the same period of the prior year, yet represented a more normalized level of activity.

#### RETAIL MARKET STATISTICS

|                      | • 17 11 10 |           |           |                   |
|----------------------|------------|-----------|-----------|-------------------|
|                      | 2005       | 2004      | 2003      | % CHANGE VS. 2004 |
| Under Construction   | 3,460,000  | 581,000   | 3,010,000 | 495.52%           |
| Planned Construction | 5,515,000  | 4,562,000 | 2,194,000 | 20.89%            |
| Vacancy              | 2.4%       | 3.6%      | 3.9%      | -33.33%           |
| Net Absorption       | 1,518,000  | 3,365,000 | 2,508,000 | -54.89%           |