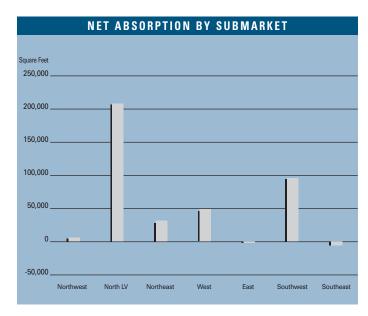

#### L A S V E G A S M A R K E T

|                       | INVENTORY              |                                |                         |                           | VACA                     | NCY                       | ABSORPTION                  |                            |
|-----------------------|------------------------|--------------------------------|-------------------------|---------------------------|--------------------------|---------------------------|-----------------------------|----------------------------|
|                       | Number<br>Of<br>Bldgs. | Net<br>Rentable<br>Square Feet | Square<br>Feet<br>U / C | Square<br>Feet<br>Planned | Square<br>Feet<br>Vacant | Vacancy<br>Rate<br>4Q2005 | Net<br>Absorption<br>4Q2005 | New<br>Inventory<br>402005 |
| Northwest             |                        |                                |                         |                           |                          |                           |                             |                            |
| Power Centers         | 5                      | 2,189,622                      | 0                       | 0                         | 58,640                   | 2.7%                      | 3,227                       | (                          |
| Community Centers     | 4                      | 560,957                        | 150,000                 | 200,000                   | 1,133                    | 0.2%                      | 0                           |                            |
| Neighborhood Centers  | 16                     | 1,918,697                      | 150,000                 | 599,500                   | 13,447                   | 0.7%                      | 4,666                       |                            |
| Northwest Total       | 25                     | 4,669,276                      | 300,000                 | 799,500                   | 73,220                   | 1.6%                      | 7,893                       |                            |
| North Las Vegas       |                        |                                |                         |                           |                          |                           |                             |                            |
| Power Centers         | 3                      | 554,900                        | 365,800                 | 0                         | 6,000                    | 1.1%                      | 150,000                     | 150,00                     |
| Community Centers     | 6                      | 1,394,688                      | 0                       | 165,000                   | 4,349                    | 0.3%                      | 65,651                      |                            |
| Neighborhood Centers  | 22                     | 2,095,200                      | 539,650                 | 332,923                   | 119,775                  | 5.7%                      | (3,106)                     |                            |
| North Las Vegas Total | 31                     | 4,044,788                      | 905,450                 | 497,923                   | 130,124                  | 3.2%                      | 212,545                     | 150,00                     |
| Northeast             |                        |                                |                         |                           |                          |                           |                             |                            |
| Power Centers         | 3                      | 898,772                        | 0                       | 324,426                   | 9,844                    | 1.1%                      | (3,160)                     |                            |
| Community Centers     | 7                      | 1,020,911                      | 0                       | 0                         | 8,628                    | 0.8%                      | 1,860                       |                            |
| Neighborhood Centers  | 15                     | 1,131,376                      | 80,000                  | 0                         | 25,445                   | 2.2%                      | 35,740                      | 56,50                      |
| Northeast Total       | 25                     | 3,051,059                      | 80,000                  | 324,426                   | 43,917                   | 1.4%                      | 34,440                      | 56,50                      |
| West                  |                        |                                |                         |                           |                          |                           |                             |                            |
| Power Centers         | 6                      | 1,790,890                      | 0                       | 0                         | 29,110                   | 1.6%                      | 8,644                       |                            |
| Community Centers     | 19                     | 3,087,258                      | 0                       | 0                         | 53,754                   | 1.7%                      | 22,686                      | 18,27                      |
| Neighborhood Centers  | 22                     | 2,515,118                      | 40,000                  | 102,600                   | 19,834                   | 0.8%                      | 20,339                      |                            |
| West Total            | 47                     | 7,393,266                      | 40,000                  | 102,600                   | 102,698                  | 1.4%                      | 51,669                      | 18,27                      |
| East                  |                        |                                |                         |                           |                          |                           |                             |                            |
| Power Centers         | 4                      | 1,203,293                      | 0                       | 0                         | 51,739                   | 4.3%                      | 6,200                       |                            |
| Community Centers     | 10                     | 1,683,070                      | 0                       | 0                         | 128,874                  | 7.7%                      | (3,068)                     |                            |
| Neighborhood Centers  | 31                     | 3,331,047                      | 0                       | 0                         | 175,812                  | 5.3%                      | (5,401)                     |                            |
| East Total            | 45                     | 6,217,410                      | 0                       | 0                         | 356,425                  | 5.7%                      | (2,269)                     |                            |
| Southwest             |                        |                                |                         |                           |                          |                           |                             |                            |
| Power Centers         | 6                      | 2,589,365                      | 1,202,210               | 1,807,447                 | 1,551                    | 0.1%                      | (1,551)                     |                            |
| Community Centers     | 5                      | 588,363                        | 188,229                 | 543,846                   | 9,192                    | 1.6%                      | 70,502                      | 51,65                      |
| Neighborhood Centers  | 26                     | 2,873,247                      | 165,000                 | 485,580                   | 53,805                   | 1.9%                      | 26,552                      |                            |
| Southwest Total       | 37                     | 6,050,975                      | 1,555,439               | 2,836,873                 | 64,548                   | 1.1%                      | 95,503                      | 51,65                      |
| Southeast             |                        |                                |                         |                           |                          |                           |                             |                            |
| Power Centers         | 6                      | 2,611,481                      | 300,000                 | 0                         | 14,120                   | 0.5%                      | (360)                       |                            |
| Community Centers     | 19                     | 3,916,250                      | 0                       | 954,000                   | 56,298                   | 1.4%                      | (2,855)                     |                            |
| Neighborhood Centers  | 35                     | 4,230,305                      | 278,858                 | 0                         | 186,684                  | 4.4%                      | (3,541)                     |                            |
| Southeast Total       | 60                     | 10,758,036                     | 578,858                 | 954,000                   | 257,102                  | 2.4%                      | (6,756)                     |                            |
| Las Vegas Total       |                        |                                |                         |                           |                          |                           |                             |                            |
| Power Centers         | 33                     | 11,838,323                     | 1,868,010               | 2,131,873                 | 171,004                  | 1.4%                      | 163,000                     | 150,00                     |
| Community Centers     | 70                     | 12,251,497                     | 338,229                 | 1,862,846                 | 262,228                  | 2.1%                      | 154,776                     | 69,93                      |
| Neighborhood Centers  | 167                    | 18,094,990                     | 1,253,508               | 1,520,603                 | 594,802                  | 3.3%                      | 75,249                      | 56,50                      |
| Total                 | 270                    | 42,184,810                     | 3,459,747               | 5,515,322                 | 1,028,034                | 2.4%                      | 393,025                     | 276,43                     |