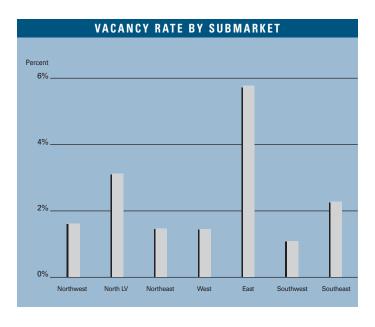

#### L A S V E G A S M A R K E T

|                       | INVENTORY              |                                |                         |                           | VACA                     | NCY                       | ABSORPTION                  |                            |
|-----------------------|------------------------|--------------------------------|-------------------------|---------------------------|--------------------------|---------------------------|-----------------------------|----------------------------|
|                       | Number<br>Of<br>Bldgs. | Net<br>Rentable<br>Square Feet | Square<br>Feet<br>U / C | Square<br>Feet<br>Planned | Square<br>Feet<br>Vacant | Vacancy<br>Rate<br>4Q2005 | Net<br>Absorption<br>4Q2005 | New<br>Inventory<br>402005 |
| Northwest             |                        |                                |                         |                           |                          |                           |                             |                            |
| Power Centers         | 5                      | 2,189,622                      | 0                       | 0                         | 58,640                   | 2.7%                      | 3,227                       | (                          |
| Community Centers     | 4                      | 560,957                        | 150,000                 | 200,000                   | 1,133                    | 0.2%                      | 0                           |                            |
| Neighborhood Centers  | 16                     | 1,918,697                      | 150,000                 | 599,500                   | 13,447                   | 0.7%                      | 4,666                       |                            |
| Northwest Total       | 25                     | 4,669,276                      | 300,000                 | 799,500                   | 73,220                   | 1.6%                      | 7,893                       |                            |
| North Las Vegas       |                        |                                |                         |                           |                          |                           |                             |                            |
| Power Centers         | 3                      | 554,900                        | 365,800                 | 0                         | 6,000                    | 1.1%                      | 150,000                     | 150,00                     |
| Community Centers     | 6                      | 1,394,688                      | 0                       | 165,000                   | 4,349                    | 0.3%                      | 65,651                      |                            |
| Neighborhood Centers  | 22                     | 2,095,200                      | 539,650                 | 332,923                   | 119,775                  | 5.7%                      | (3,106)                     |                            |
| North Las Vegas Total | 31                     | 4,044,788                      | 905,450                 | 497,923                   | 130,124                  | 3.2%                      | 212,545                     | 150,00                     |
| Northeast             |                        |                                |                         |                           |                          |                           |                             |                            |
| Power Centers         | 3                      | 898,772                        | 0                       | 324,426                   | 9,844                    | 1.1%                      | (3,160)                     |                            |
| Community Centers     | 7                      | 1,020,911                      | 0                       | 0                         | 8,628                    | 0.8%                      | 1,860                       |                            |
| Neighborhood Centers  | 15                     | 1,131,376                      | 80,000                  | 0                         | 25,445                   | 2.2%                      | 35,740                      | 56,50                      |
| Northeast Total       | 25                     | 3,051,059                      | 80,000                  | 324,426                   | 43,917                   | 1.4%                      | 34,440                      | 56,50                      |
| West                  |                        |                                |                         |                           |                          |                           |                             |                            |
| Power Centers         | 6                      | 1,790,890                      | 0                       | 0                         | 29,110                   | 1.6%                      | 8,644                       |                            |
| Community Centers     | 19                     | 3,087,258                      | 0                       | 0                         | 53,754                   | 1.7%                      | 22,686                      | 18,27                      |
| Neighborhood Centers  | 22                     | 2,515,118                      | 40,000                  | 102,600                   | 19,834                   | 0.8%                      | 20,339                      |                            |
| West Total            | 47                     | 7,393,266                      | 40,000                  | 102,600                   | 102,698                  | 1.4%                      | 51,669                      | 18,27                      |
| East                  |                        |                                |                         |                           |                          |                           |                             |                            |
| Power Centers         | 4                      | 1,203,293                      | 0                       | 0                         | 51,739                   | 4.3%                      | 6,200                       |                            |
| Community Centers     | 10                     | 1,683,070                      | 0                       | 0                         | 128,874                  | 7.7%                      | (3,068)                     |                            |
| Neighborhood Centers  | 31                     | 3,331,047                      | 0                       | 0                         | 175,812                  | 5.3%                      | (5,401)                     |                            |
| East Total            | 45                     | 6,217,410                      | 0                       | 0                         | 356,425                  | 5.7%                      | (2,269)                     |                            |
| Southwest             |                        |                                |                         |                           |                          |                           |                             |                            |
| Power Centers         | 6                      | 2,589,365                      | 1,202,210               | 1,807,447                 | 1,551                    | 0.1%                      | (1,551)                     |                            |
| Community Centers     | 5                      | 588,363                        | 188,229                 | 543,846                   | 9,192                    | 1.6%                      | 70,502                      | 51,65                      |
| Neighborhood Centers  | 26                     | 2,873,247                      | 165,000                 | 485,580                   | 53,805                   | 1.9%                      | 26,552                      |                            |
| Southwest Total       | 37                     | 6,050,975                      | 1,555,439               | 2,836,873                 | 64,548                   | 1.1%                      | 95,503                      | 51,65                      |
| Southeast             |                        |                                |                         |                           |                          |                           |                             |                            |
| Power Centers         | 6                      | 2,611,481                      | 300,000                 | 0                         | 14,120                   | 0.5%                      | (360)                       |                            |
| Community Centers     | 19                     | 3,916,250                      | 0                       | 954,000                   | 56,298                   | 1.4%                      | (2,855)                     |                            |
| Neighborhood Centers  | 35                     | 4,230,305                      | 278,858                 | 0                         | 186,684                  | 4.4%                      | (3,541)                     |                            |
| Southeast Total       | 60                     | 10,758,036                     | 578,858                 | 954,000                   | 257,102                  | 2.4%                      | (6,756)                     |                            |
| Las Vegas Total       |                        |                                |                         |                           |                          |                           |                             |                            |
| Power Centers         | 33                     | 11,838,323                     | 1,868,010               | 2,131,873                 | 171,004                  | 1.4%                      | 163,000                     | 150,00                     |
| Community Centers     | 70                     | 12,251,497                     | 338,229                 | 1,862,846                 | 262,228                  | 2.1%                      | 154,776                     | 69,93                      |
| Neighborhood Centers  | 167                    | 18,094,990                     | 1,253,508               | 1,520,603                 | 594,802                  | 3.3%                      | 75,249                      | 56,50                      |
| Total                 | 270                    | 42,184,810                     | 3,459,747               | 5,515,322                 | 1,028,034                | 2.4%                      | 393,025                     | 276,43                     |