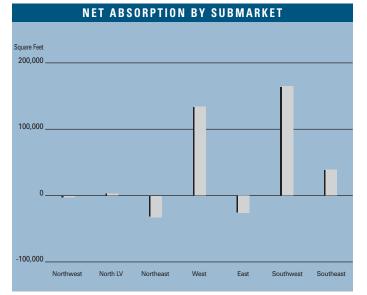

# **ABSORPTION**

### LAS VEGAS MARKET

|                       | INVENTORY              |                                |                         |                           | VACA                     | NCY                       | ABSORPTION                  |                            |
|-----------------------|------------------------|--------------------------------|-------------------------|---------------------------|--------------------------|---------------------------|-----------------------------|----------------------------|
|                       | Number<br>Of<br>Bldgs. | Net<br>Rentable<br>Square Feet | Square<br>Feet<br>U / C | Square<br>Feet<br>Planned | Square<br>Feet<br>Vacant | Vacancy<br>Rate<br>4Q2004 | Net<br>Absorption<br>4Q2004 | New<br>Inventory<br>4Q2004 |
| Northwest             |                        |                                |                         |                           |                          |                           |                             |                            |
| Power Centers         | 4                      | 1,939,622                      | 0                       | 315,400                   | 4,000                    | 0.2%                      | 0                           | 0                          |
| Community Centers     | 5                      | 810,957                        | 0                       | 350,000                   | 78,693                   | 9.7%                      | 0                           | 0                          |
| Neighborhood Centers  | 15                     | 1,875,322                      | 0                       | 259,500                   | 26,896                   | 1.4%                      | (1,026)                     | 0                          |
| Northwest Total       | 24                     | 4,625,901                      | 0                       | 924,900                   | 109,589                  | 2.4%                      | (1,026)                     | 0                          |
| North Las Vegas       |                        |                                |                         |                           |                          |                           |                             |                            |
| Power Centers         | 2                      | 404,900                        | 0                       | 154,000                   | 10,000                   | 2.5%                      | 0                           | 0                          |
| Community Centers     | 5                      | 1,278,057                      | 0                       | 0                         | 18,764                   | 1.5%                      | (6,180)                     | 0                          |
| Neighborhood Centers  | 20                     | 1,997,318                      | 79,820                  | 316,523                   | 113,242                  | 5.7%                      | 8,712                       | 0                          |
| North Las Vegas Total | 27                     | 3,680,275                      | 79,820                  | 470,523                   | 142,006                  | 3.9%                      | 2,532                       | 0                          |
| Northeast             |                        |                                |                         |                           |                          |                           |                             |                            |
| Power Centers         | 2                      | 676,000                        | 0                       | 0                         | 13,500                   | 2.0%                      | 0                           | 0                          |
| Community Centers     | 8                      | 1,243,683                      | 0                       | 0                         | 23,318                   | 1.9%                      | 0                           | 0                          |
| Neighborhood Centers  | 14                     | 1,074,876                      | 0                       | 0                         | 42,358                   | 3.9%                      | (33,658)                    | 0                          |
| Central East Total    | 24                     | 2,994,559                      | 0                       | 0                         | 79,176                   | 2.6%                      | (33,658)                    | 0                          |
| West                  |                        |                                |                         |                           |                          |                           |                             |                            |
| Power Centers         | 6                      | 1,790,890                      | 0                       | 0                         | 45,348                   | 2.5%                      | 116,050                     | 120,000                    |
| Community Centers     | 17                     | 3,057,761                      | 0                       | 0                         | 74,635                   | 2.4%                      | 12,481                      | 0                          |
| Neighborhood Centers  | 21                     | 2,315,118                      | 0                       | 102,600                   | 40,340                   | 1.7%                      | 7,616                       | 0                          |
| West Total            | 44                     | 7,163,769                      | 0                       | 102,600                   | 160,323                  | 2.2%                      | 136,147                     | 120,000                    |
| East                  |                        |                                |                         |                           |                          |                           |                             |                            |
| Power Centers         | 3                      | 992,839                        | 0                       | 0                         | 140,894                  | 14.2%                     | 0                           | 0                          |
| Community Centers     | 10                     | 1,602,530                      | 0                       | 0                         | 212,111                  | 13.2%                     | 0                           | 0                          |
| Neighborhood Centers  | 31                     | 3,571,329                      | 55,000                  | 0                         | 197,455                  | 5.5%                      | (27,984)                    | 0                          |
| East Total            | 44                     | 6,166,698                      | 55,000                  | 0                         | 550,460                  | 8.9%                      | (27,984)                    | 0                          |
| Southwest             |                        |                                |                         |                           |                          |                           |                             |                            |
| Power Centers         | 5                      | 2,563,205                      | 0                       | 1,603,795                 | 0                        | 0.0%                      | 0                           | 0                          |
| Community Centers     | 4                      | 536,707                        | 250,000                 | 330,000                   | 7,497                    | 1.4%                      | 0                           | 0                          |
| Neighborhood Centers  | 25                     | 2,758,247                      | 303,229                 | 337,000                   | 215,080                  | 7.8%                      | 168,067                     | 213,567                    |
| Southwest Total       | 34                     | 5,858,159                      | 553,229                 | 2,270,795                 | 222,577                  | 3.8%                      | 168,067                     | 213,567                    |
| Southeast             |                        |                                |                         |                           |                          |                           |                             |                            |
| Power Centers         | 6                      | 2,611,481                      | 0                       | 300,000                   | 70,812                   | 2.7%                      | 0                           | 0                          |
| Community Centers     | 18                     | 3,720,250                      | 0                       | 196,000                   | 148,649                  | 4.0%                      | 0                           | 0                          |
| Neighborhood Centers  | 32                     | 4,027,748                      | 0                       | 297,000                   | 72,210                   | 1.8%                      | 42,414                      | 0                          |
| Southeast Total       | 56                     | 10,359,479                     | 0                       | 793,000                   | 291,671                  | 2.8%                      | 42,414                      | 0                          |
| Las Vegas Total       |                        |                                |                         |                           |                          |                           |                             |                            |
| Power Centers         | 28                     | 10,978,937                     | 0                       | 2,373,195                 | 284,554                  | 2.6%                      | 116,050                     | 120,000                    |
| Community Centers     | 67                     | 12,249,945                     | 250,000                 | 876,000                   | 563,667                  | 4.6%                      | 6,301                       | 0                          |
| Neighborhood Centers  | 158                    | 17,619,958                     | 438,049                 | 1,312,623                 | 707,581                  | 4.0%                      | 164,141                     | 213,567                    |
| Total                 | 253                    | 40,848,840                     | 688,049                 | 4,561,818                 | 1,555,802                | 3.8%                      | 286,492                     | 333,567                    |