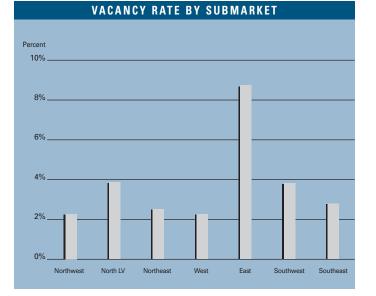

# VACANCY

### LAS VEGAS MARKET

|                       | INVENTORY              |                                |                         |                           | VACA                     | NCY                       | ABSORPTION                  |                            |
|-----------------------|------------------------|--------------------------------|-------------------------|---------------------------|--------------------------|---------------------------|-----------------------------|----------------------------|
|                       | Number<br>Of<br>Bldgs. | Net<br>Rentable<br>Square Feet | Square<br>Feet<br>U / C | Square<br>Feet<br>Planned | Square<br>Feet<br>Vacant | Vacancy<br>Rate<br>4Q2004 | Net<br>Absorption<br>4Q2004 | New<br>Inventory<br>4Q2004 |
| Northwest             |                        |                                |                         |                           |                          |                           |                             |                            |
| Power Centers         | 4                      | 1,939,622                      | 0                       | 315,400                   | 4,000                    | 0.2%                      | 0                           | 0                          |
| Community Centers     | 5                      | 810,957                        | 0                       | 350,000                   | 78,693                   | 9.7%                      | 0                           | 0                          |
| Neighborhood Centers  | 15                     | 1,875,322                      | 0                       | 259,500                   | 26,896                   | 1.4%                      | (1,026)                     | 0                          |
| Northwest Total       | 24                     | 4,625,901                      | 0                       | 924,900                   | 109,589                  | 2.4%                      | (1,026)                     | 0                          |
| North Las Vegas       |                        |                                |                         |                           |                          |                           |                             |                            |
| Power Centers         | 2                      | 404,900                        | 0                       | 154,000                   | 10,000                   | 2.5%                      | 0                           | 0                          |
| Community Centers     | 5                      | 1,278,057                      | 0                       | 0                         | 18,764                   | 1.5%                      | (6,180)                     | 0                          |
| Neighborhood Centers  | 20                     | 1,997,318                      | 79,820                  | 316,523                   | 113,242                  | 5.7%                      | 8,712                       | 0                          |
| North Las Vegas Total | 27                     | 3,680,275                      | 79,820                  | 470,523                   | 142,006                  | 3.9%                      | 2,532                       | 0                          |
| Northeast             |                        |                                |                         |                           |                          |                           |                             |                            |
| Power Centers         | 2                      | 676,000                        | 0                       | 0                         | 13,500                   | 2.0%                      | 0                           | 0                          |
| Community Centers     | 8                      | 1,243,683                      | 0                       | 0                         | 23,318                   | 1.9%                      | 0                           | 0                          |
| Neighborhood Centers  | 14                     | 1,074,876                      | 0                       | 0                         | 42,358                   | 3.9%                      | (33,658)                    | 0                          |
| Central East Total    | 24                     | 2,994,559                      | 0                       | 0                         | 79,176                   | 2.6%                      | (33,658)                    | 0                          |
| West                  |                        |                                |                         |                           |                          |                           |                             |                            |
| Power Centers         | 6                      | 1,790,890                      | 0                       | 0                         | 45,348                   | 2.5%                      | 116,050                     | 120,000                    |
| Community Centers     | 17                     | 3,057,761                      | 0                       | 0                         | 74,635                   | 2.4%                      | 12,481                      | 0                          |
| Neighborhood Centers  | 21                     | 2,315,118                      | 0                       | 102,600                   | 40,340                   | 1.7%                      | 7,616                       | 0                          |
| West Total            | 44                     | 7,163,769                      | 0                       | 102,600                   | 160,323                  | 2.2%                      | 136,147                     | 120,000                    |
| East                  |                        |                                |                         |                           |                          |                           |                             |                            |
| Power Centers         | 3                      | 992,839                        | 0                       | 0                         | 140,894                  | 14.2%                     | 0                           | 0                          |
| Community Centers     | 10                     | 1,602,530                      | 0                       | 0                         | 212,111                  | 13.2%                     | 0                           | 0                          |
| Neighborhood Centers  | 31                     | 3,571,329                      | 55,000                  | 0                         | 197,455                  | 5.5%                      | (27,984)                    | 0                          |
| East Total            | 44                     | 6,166,698                      | 55,000                  | 0                         | 550,460                  | 8.9%                      | (27,984)                    | 0                          |
| Southwest             |                        |                                |                         |                           |                          |                           |                             |                            |
| Power Centers         | 5                      | 2,563,205                      | 0                       | 1,603,795                 | 0                        | 0.0%                      | 0                           | 0                          |
| Community Centers     | 4                      | 536,707                        | 250,000                 | 330,000                   | 7,497                    | 1.4%                      | 0                           | 0                          |
| Neighborhood Centers  | 25                     | 2,758,247                      | 303,229                 | 337,000                   | 215,080                  | 7.8%                      | 168,067                     | 213,567                    |
| Southwest Total       | 34                     | 5,858,159                      | 553,229                 | 2,270,795                 | 222,577                  | 3.8%                      | 168,067                     | 213,567                    |
| Southeast             |                        |                                |                         |                           |                          |                           |                             |                            |
| Power Centers         | 6                      | 2,611,481                      | 0                       | 300,000                   | 70,812                   | 2.7%                      | 0                           | 0                          |
| Community Centers     | 18                     | 3,720,250                      | 0                       | 196,000                   | 148,649                  | 4.0%                      | 0                           | 0                          |
| Neighborhood Centers  | 32                     | 4,027,748                      | 0                       | 297,000                   | 72,210                   | 1.8%                      | 42,414                      | 0                          |
| Southeast Total       | 56                     | 10,359,479                     | 0                       | 793,000                   | 291,671                  | 2.8%                      | 42,414                      | 0                          |
| Las Vegas Total       |                        |                                |                         |                           |                          |                           |                             |                            |
| Power Centers         | 28                     | 10,978,937                     | 0                       | 2,373,195                 | 284,554                  | 2.6%                      | 116,050                     | 120,000                    |
| Community Centers     | 67                     | 12,249,945                     | 250,000                 | 876,000                   | 563,667                  | 4.6%                      | 6,301                       | 0                          |
| Neighborhood Centers  | 158                    | 17,619,958                     | 438,049                 | 1,312,623                 | 707,581                  | 4.0%                      | 164,141                     | 213,567                    |
| Total                 | 253                    | 40,848,840                     | 688,049                 | 4,561,818                 | 1,555,802                | 3.8%                      | 286,492                     | 333,567                    |