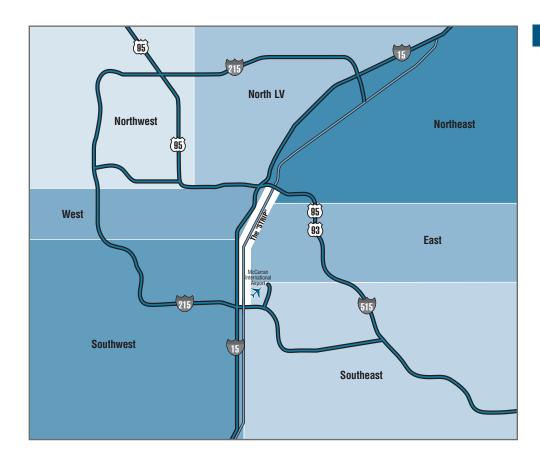

### LAS VEGAS MARKET

|                       | INVENTORY              |                                |                         |                           | VACA                     | NCY                       | ABSORPTION                  |                            |
|-----------------------|------------------------|--------------------------------|-------------------------|---------------------------|--------------------------|---------------------------|-----------------------------|----------------------------|
|                       | Number<br>Of<br>Bldgs. | Net<br>Rentable<br>Square Feet | Square<br>Feet<br>U / C | Square<br>Feet<br>Planned | Square<br>Feet<br>Vacant | Vacancy<br>Rate<br>4Q2004 | Net<br>Absorption<br>4Q2004 | New<br>Inventory<br>4Q2004 |
| Northwest             |                        |                                |                         |                           |                          |                           |                             |                            |
| Power Centers         | 4                      | 1,939,622                      | 0                       | 315,400                   | 4,000                    | 0.2%                      | 0                           | 0                          |
| Community Centers     | 5                      | 810,957                        | 0                       | 350,000                   | 78,693                   | 9.7%                      | 0                           | 0                          |
| Neighborhood Centers  | 15                     | 1,875,322                      | 0                       | 259,500                   | 26,896                   | 1.4%                      | (1,026)                     | 0                          |
| Northwest Total       | 24                     | 4,625,901                      | 0                       | 924,900                   | 109,589                  | 2.4%                      | (1,026)                     | 0                          |
| North Las Vegas       |                        |                                |                         |                           |                          |                           |                             |                            |
| Power Centers         | 2                      | 404,900                        | 0                       | 154,000                   | 10,000                   | 2.5%                      | 0                           | 0                          |
| Community Centers     | 5                      | 1,278,057                      | 0                       | 0                         | 18,764                   | 1.5%                      | (6,180)                     | 0                          |
| Neighborhood Centers  | 20                     | 1,997,318                      | 79,820                  | 316,523                   | 113,242                  | 5.7%                      | 8,712                       | 0                          |
| North Las Vegas Total | 27                     | 3,680,275                      | 79,820                  | 470,523                   | 142,006                  | 3.9%                      | 2,532                       | 0                          |
| Northeast             |                        |                                |                         |                           |                          |                           |                             |                            |
| Power Centers         | 2                      | 676,000                        | 0                       | 0                         | 13,500                   | 2.0%                      | 0                           | 0                          |
| Community Centers     | 8                      | 1,243,683                      | 0                       | 0                         | 23,318                   | 1.9%                      | 0                           | 0                          |
| Neighborhood Centers  | 14                     | 1,074,876                      | 0                       | 0                         | 42,358                   | 3.9%                      | (33,658)                    | 0                          |
| Central East Total    | 24                     | 2,994,559                      | 0                       | 0                         | 79,176                   | 2.6%                      | (33,658)                    | 0                          |
| West                  |                        |                                |                         |                           |                          |                           |                             |                            |
| Power Centers         | 6                      | 1,790,890                      | 0                       | 0                         | 45,348                   | 2.5%                      | 116,050                     | 120,000                    |
| Community Centers     | 17                     | 3,057,761                      | 0                       | 0                         | 74,635                   | 2.4%                      | 12,481                      | 0                          |
| Neighborhood Centers  | 21                     | 2,315,118                      | 0                       | 102,600                   | 40,340                   | 1.7%                      | 7,616                       | 0                          |
| West Total            | 44                     | 7,163,769                      | 0                       | 102,600                   | 160,323                  | 2.2%                      | 136,147                     | 120,000                    |
| East                  |                        |                                |                         |                           |                          |                           |                             |                            |
| Power Centers         | 3                      | 992,839                        | 0                       | 0                         | 140,894                  | 14.2%                     | 0                           | 0                          |
| Community Centers     | 10                     | 1,602,530                      | 0                       | 0                         | 212,111                  | 13.2%                     | 0                           | 0                          |
| Neighborhood Centers  | 31                     | 3,571,329                      | 55,000                  | 0                         | 197,455                  | 5.5%                      | (27,984)                    | 0                          |
| East Total            | 44                     | 6,166,698                      | 55,000                  | 0                         | 550,460                  | 8.9%                      | (27,984)                    | 0                          |
| Southwest             |                        |                                |                         |                           |                          |                           |                             |                            |
| Power Centers         | 5                      | 2,563,205                      | 0                       | 1,603,795                 | 0                        | 0.0%                      | 0                           | 0                          |
| Community Centers     | 4                      | 536,707                        | 250,000                 | 330,000                   | 7,497                    | 1.4%                      | 0                           | 0                          |
| Neighborhood Centers  | 25                     | 2,758,247                      | 303,229                 | 337,000                   | 215,080                  | 7.8%                      | 168,067                     | 213,567                    |
| Southwest Total       | 34                     | 5,858,159                      | 553,229                 | 2,270,795                 | 222,577                  | 3.8%                      | 168,067                     | 213,567                    |
| Southeast             |                        |                                |                         |                           |                          |                           |                             |                            |
| Power Centers         | 6                      | 2,611,481                      | 0                       | 300,000                   | 70,812                   | 2.7%                      | 0                           | 0                          |
| Community Centers     | 18                     | 3,720,250                      | 0                       | 196,000                   | 148,649                  | 4.0%                      | 0                           | 0                          |
| Neighborhood Centers  | 32                     | 4,027,748                      | 0                       | 297,000                   | 72,210                   | 1.8%                      | 42,414                      | 0                          |
| Southeast Total       | 56                     | 10,359,479                     | 0                       | 793,000                   | 291,671                  | 2.8%                      | 42,414                      | 0                          |
| Las Vegas Total       |                        |                                |                         |                           |                          |                           |                             |                            |
| Power Centers         | 28                     | 10,978,937                     | 0                       | 2,373,195                 | 284,554                  | 2.6%                      | 116,050                     | 120,000                    |
| Community Centers     | 67                     | 12,249,945                     | 250,000                 | 876,000                   | 563,667                  | 4.6%                      | 6,301                       | 0                          |
| Neighborhood Centers  | 158                    | 17,619,958                     | 438,049                 | 1,312,623                 | 707,581                  | 4.0%                      | 164,141                     | 213,567                    |
| Total                 | 253                    | 40,848,840                     | 688,049                 | 4,561,818                 | 1,555,802                | 3.8%                      | 286,492                     | 333,567                    |