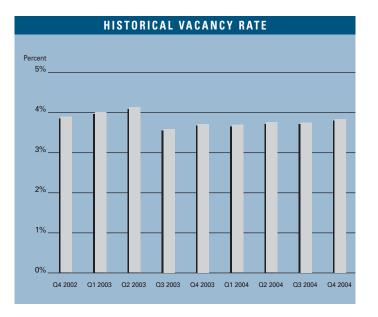

# VACANCY

# MARKET HIGHLIGHTS

- Fourth quarter unemployment for Las Vegas stood at 3.5 percent, down from the 4.8 percent recorded 12 months prior. By comparison, the national unemployment rate was 5.4 percent (seasonally adjusted) at the close of the fourth quarter.
- The Las Vegas Valley added an estimated 43,600 new jobs during the past 12 months according to the Nevada Department of Employment, Training and Rehabilitation. Consistent new job growth is anticipated through the first half of 2005.
- At the end of the fourth quarter 2004, the Las Vegas retail market was comprised of 40.8 million square feet of inventory in 253 anchored centers.
- New additions to the market contributed 334,000 square feet, while demand remained positive with 286,000 square feet absorbed through the end of the quarter.
- Currently, there are approximately 688,000 square feet of retail space under construction and 4.6 million square feet planned for future development. There were 1.6 million unoccupied square feet, producing a market-wide vacancy rate of 3.8 percent.
- Taxable retail sales for the last 12 months in Southern Nevada were \$29.4 billion, up 14.1 percent over the prior year.
- New home building permits for the last 12 months totaled over 38,000, representing a 6.3 percent increase over the same period of the prior year.

#### RETAIL MARKET STATISTICS

|                      | 2004      | 2003      | 2002      | % CHANGE VS. 2003 |
|----------------------|-----------|-----------|-----------|-------------------|
| Under Construction   | 688,000   | 3,060,000 | 2,139,000 | -77.52%           |
| Planned Construction | 4,562,000 | 3,911,000 | 1,933,870 | 16.65%            |
| Vacancy              | 3.8%      | 3.7%      | 3.9%      | 2.70%             |
| Net Absorption       | 3,022,000 | 2,589,000 | 937,000   | 16.72%            |