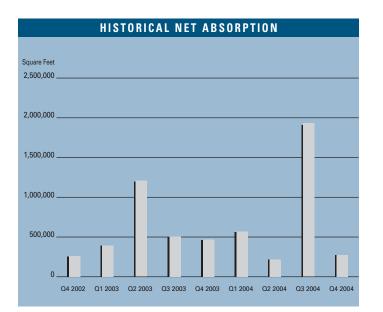

# **ABSORPTION**

# MARKET HIGHLIGHTS

- Fourth quarter unemployment for Las Vegas stood at 3.5 percent, down from the 4.8 percent recorded 12 months prior. By comparison, the national unemployment rate was 5.4 percent (seasonally adjusted) at the close of the fourth quarter.
- The Las Vegas Valley added an estimated 43,600 new jobs during the past 12 months according to the Nevada Department of Employment, Training and Rehabilitation. Consistent new job growth is anticipated through the first half of 2005.
- At the end of the fourth quarter 2004, the Las Vegas retail market was comprised of 40.8 million square feet of inventory in 253 anchored centers.
- New additions to the market contributed 334,000 square feet, while demand remained positive with 286,000 square feet absorbed through the end of the quarter.
- Currently, there are approximately 688,000 square feet of retail space under construction and 4.6 million square feet planned for future development. There were 1.6 million unoccupied square feet, producing a market-wide vacancy rate of 3.8 percent.
- Taxable retail sales for the last 12 months in Southern Nevada were \$29.4 billion, up 14.1 percent over the prior year.
- New home building permits for the last 12 months totaled over 38,000, representing a 6.3 percent increase over the same period of the prior year.

#### RETAIL MARKET STATISTICS

|                      | 2004      | 2003      | 2002      | % CHANGE VS. 2003 |
|----------------------|-----------|-----------|-----------|-------------------|
| Under Construction   | 688,000   | 3,060,000 | 2,139,000 | -77.52%           |
| Planned Construction | 4,562,000 | 3,911,000 | 1,933,870 | 16.65%            |
| Vacancy              | 3.8%      | 3.7%      | 3.9%      | 2.70%             |
| Net Absorption       | 3,022,000 | 2,589,000 | 937,000   | 16.72%            |