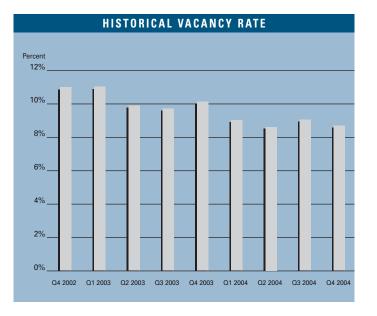

# MARKET HIGHLIGHTS

- Fourth quarter unemployment for Las Vegas stood at 3.5 percent, down from the 4.8 percent recorded 12 months prior. By comparison, the national unemployment rate was 5.4 percent (seasonally adjusted) at the close of the fourth quarter.
- The Las Vegas Valley added an estimated 43,600 new jobs during the past 12 months according to the Nevada Department of Employment, Training and Rehabilitation. Consistent new job growth is anticipated through the first half of 2005.
- At the end of the fourth quarter 2004, the Las Vegas industrial market was comprised of 78.9 million square feet of inventory in 2,485 buildings.
- New additions to the market contributed 854,000 square feet, while demand (net absorption) was 1,054,000 square feet.
- Currently, there are nearly 2.9 million square feet of industrial space under construction and 2.3 million square feet planned for future development.
- There were 6.8 million unoccupied square feet, producing a market-wide vacancy rate of 8.7 percent.
- The Valley's industrial market contains 29.8 million square feet of distribution space. The North Las Vegas submarket alone contributes 12.1 million toward the market total. We are expecting stable development during the next 12 months in North Las Vegas and the Southwest part of the Valley.

## INDUSTRIAL MARKET STATISTICS

|                      | 2004      | 2003      | 2002      | % CHANGE VS. 2003 |  |
|----------------------|-----------|-----------|-----------|-------------------|--|
| Under Construction   | 2,879,000 | 1,623,000 | 1,785,000 | 77.39%            |  |
| Planned Construction | 2,285,000 | 3,218,000 | 2,843,000 | -28.99%           |  |
| Vacancy              | 8.7%      | 10.2%     | 10.7%     | -14.71%           |  |
| Net Absorption       | 2,265,000 | 3,065,000 | 2,355,000 | -26.10%           |  |