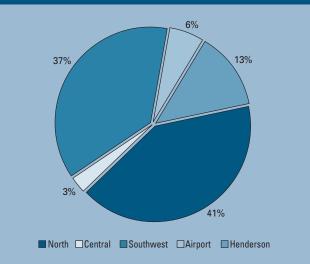

## LAS VEGAS MARKET

|                           |                                       | INVEN                          | TORY                    |                           | VACA                     | NCY                       | ABSORPTION                  |                            |
|---------------------------|---------------------------------------|--------------------------------|-------------------------|---------------------------|--------------------------|---------------------------|-----------------------------|----------------------------|
|                           | Number<br>Of<br>Bldgs.                | Net<br>Rentable<br>Square Feet | Square<br>Feet<br>U / C | Square<br>Feet<br>Planned | Square<br>Feet<br>Vacant | Vacancy<br>Rate<br>4Q2004 | Net<br>Absorption<br>4Q2004 | New<br>Inventory<br>4Q2004 |
| Northwest                 | , , , , , , , , , , , , , , , , , , , | ·                              | -                       |                           |                          |                           |                             |                            |
| Distribution              | 0                                     | 0                              | 0                       | 0                         | 0                        | 0.0%                      | 0                           | 0                          |
| Flex                      | 8                                     | 189,477                        | 0                       | 70,000                    | 43,503                   | 23.0%                     | 36,000                      | 70,000                     |
| Freestanding              | 6                                     | 180,690                        | 0                       | 0                         | 14,862                   | 8.2%                      | 0                           | 0                          |
| Incubator<br>Midbay       | 2                                     | 140,000<br>0                   | 0<br>0                  | 0                         | 1,440<br>0               | 1.0%<br>0.0%              | 0                           | 0                          |
| Other                     | 2                                     | 54,812                         | 0                       | 0                         | 0                        | 0.0%                      | 0                           | 0                          |
| Northwest Total           | 18                                    | 564,979                        | 0                       | 70,000                    | 59,805                   | 10.6%                     | 36,000                      | 70,000                     |
| North                     |                                       | · · · · · ·                    |                         |                           |                          |                           |                             |                            |
| Distribution              | 90                                    | 12,143,794                     | 879,585                 | 193,000                   | 1,369,679                | 11.3%                     | 568,017                     | 0                          |
| Flex                      | 31                                    | 1,055,092                      | 101,162                 | 66,018                    | 237,698                  | 22.5%                     | 26,523                      | 101,149                    |
| Freestanding              | 367                                   | 5,903,918                      | 197,822                 | 502,114                   | 245,543                  | 4.2%                      | 104,000                     | 84,000                     |
| Incubator<br>Midbay       | 17<br>41                              | 407,936<br>1,847,286           | 0<br>0                  | 0<br>0                    | 58,300<br>209,378        | 14.3%<br>11.3%            | 0<br>(55,384)               | 0                          |
| Other                     | 41                                    | 1,847,280                      | 0                       | 0                         | 209,378                  | 0.0%                      | (55,364)                    | 0                          |
| North Total               | 546                                   | 21,358,026                     | 1,178,569               | 761,132                   | 2,120,598                | 9.9%                      | 643,156                     | 185,149                    |
| Central                   |                                       |                                |                         |                           |                          |                           |                             |                            |
| Distribution              | 26                                    | 1,414,012                      | 0                       | 0                         | 464,196                  | 32.8%                     | (4,312)                     | 0                          |
| Flex                      | 16                                    | 431,145                        | 0                       | 0                         | 42,023                   | 9.7%                      | (11,526)                    | 0                          |
| Freestanding              | 140                                   | 2,057,557                      | 78,000                  | 0                         | 153,398                  | 7.5%                      | (359)                       | 0                          |
| Incubator<br>Midbay       | 31<br>36                              | 797,245<br>1,696,677           | 0<br>0                  | 0<br>0                    | 62,003<br>96,340         | 7.8%<br>5.7%              | 18,899<br>0                 | 0<br>0                     |
| Other                     | 0                                     | 0                              | 0<br>0                  | 0                         | 0                        | 0.0%                      | 0                           | 0                          |
| Central Total             | 249                                   | 6,396,636                      | 78,000                  | 0                         | 817,960                  | 12.8%                     | 2,702                       | 0                          |
| Southwest                 |                                       |                                |                         |                           |                          |                           |                             |                            |
| Distribution              | 88                                    | 7,485,367                      | 373,600                 | 0                         | 374,541                  | 5.0%                      | 20,123                      | 0                          |
| Flex                      | 180                                   | 6,414,800                      | 247,965                 | 126,000                   | 528,032                  | 8.2%                      | 56,000                      | 56,000                     |
| Freestanding              | 571<br>49                             | 7,089,547                      | 210,111                 | 64,899<br>0               | 272,930                  | 3.8%<br>5.9%              | (1,453)                     | 0                          |
| Incubator<br>Midbay       | 49<br>92                              | 1,939,625<br>4,961,328         | 12,476<br>220,000       | 0                         | 113,497<br>533,921       | 5.9%<br>10.8%             | (3,293)<br>26,053           | 284,534                    |
| Other                     | 0                                     | 0                              | 0                       | 0                         | 0                        | 0.0%                      | 0                           | 0                          |
| Southwest Total           | 980                                   | 27,890,667                     | 1,064,152               | 190,899                   | 1,822,921                | 6.5%                      | 97,430                      | 340,534                    |
| Airport                   |                                       |                                |                         |                           |                          |                           |                             |                            |
| Distribution              | 54                                    | 4,078,661                      | 0                       | 0                         | 220,619                  | 5.4%                      | 44,836                      | 0                          |
| Flex                      | 100                                   | 2,623,912                      | 0                       | 0                         | 167,607                  | 6.4%                      | 50,407                      | 0                          |
| Freestanding<br>Incubator | 127<br>30                             | 2,491,590<br>1,012,566         | 179,711<br>0            | 28,000<br>29,548          | 162,564<br>71,080        | 6.5%<br>7.0%              | 101,347<br>0                | 52,280<br>0                |
| Midbay                    | 43                                    | 2,349,080                      | 0                       | 23,540                    | 280,642                  | 11.9%                     | 14,174                      | 0                          |
| Other                     | 2                                     | 77,159                         | 0                       | 0                         | 32,528                   | 42.2%                     | 0                           | 0                          |
| Airport Total             | 356                                   | 12,632,968                     | 179,711                 | 57,548                    | 935,040                  | 7.4%                      | 210,764                     | 52,280                     |
| Henderson                 |                                       |                                |                         |                           |                          |                           |                             |                            |
| Distribution              | 36                                    | 4,654,994                      | 358,800                 | 882,132                   | 526,161                  | 11.3%                     | (34,828)                    | 0                          |
| Flex                      | 39                                    | 720,877                        | 0                       | 16,909                    | 91,211                   | 12.7%                     | (6,480)                     | 0                          |
| Freestanding<br>Incubator | 222<br>2                              | 3,109,394<br>33,610            | 19,800<br>0             | 186,742<br>0              | 226,570<br>6,764         | 7.3%<br>20.1%             | 160,234<br>0                | 205,592<br>0               |
| Midbay                    | 37                                    | 1,554,199                      | 0                       | 119,426                   | 233,606                  | 15.0%                     | (55,474)                    | 0                          |
| Other                     | 0                                     | 0                              | 0                       | 0                         | 0                        | 0.0%                      | 0                           | 0                          |
| Henderson Total           | 336                                   | 10,073,074                     | 378,600                 | 1,205,209                 | 1,084,312                | 10.8%                     | 63,452                      | 205,592                    |
| Las Vegas Total           |                                       |                                |                         |                           |                          |                           |                             |                            |
| Distribution              | 294                                   | 29,776,828                     | 1,611,985               | 1,075,132                 | 2,955,196                | 9.9%                      | 593,836                     | 0                          |
| Flex<br>Freestanding      | 374<br>1,433                          | 11,435,303<br>20,832,696       | 349,127<br>685,444      | 278,927<br>781,755        | 1,110,074<br>1,075,867   | 9.7%<br>5.2%              | 150,924<br>363,769          | 227,149<br>341,872         |
| Incubator                 | 1,433                                 | 4,330,982                      | 12,476                  | 29,548                    | 313,084                  | 7.2%                      | 15,606                      | 0                          |
| Midbay                    | 249                                   | 12,408,570                     | 220,000                 | 119,426                   | 1,353,887                | 10.9%                     | (70,631)                    | 284,534                    |
| Other                     | 4                                     | 131,971                        | 0                       | 0                         | 32,528                   | 24.6%                     | 0                           | 0                          |
| Total                     | 2,485                                 | 78,916,350                     | 2,879,032               | 2,284,788                 | 6,840,636                | 8.7%                      | 1,053,504                   | 853,555                    |