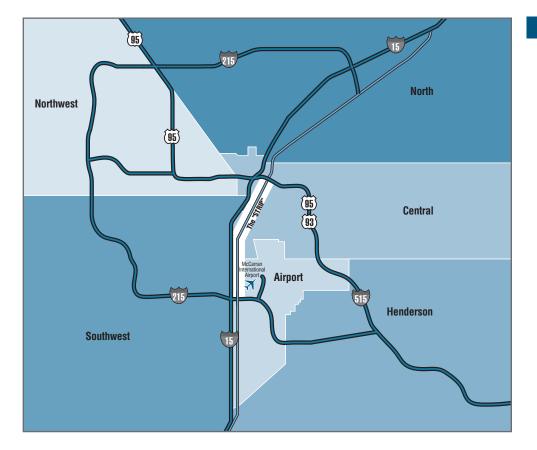

# MARKET HIGHLIGHTS

- Fourth quarter unemployment for Las Vegas stood at 3.5 percent, down from the 4.8 percent recorded 12 months prior. By comparison, the national unemployment rate was 5.4 percent (seasonally adjusted) at the close of the fourth quarter.
- The Las Vegas Valley added an estimated 43,600 new jobs during the past 12 months according to the Nevada Department of Employment, Training and Rehabilitation. Consistent new job growth is anticipated through the first half of 2005.
- At the end of the fourth quarter 2004, the Las Vegas industrial market was comprised of 78.9 million square feet of inventory in 2,485 buildings.
- New additions to the market contributed 854,000 square feet, while demand (net absorption) was 1,054,000 square feet.
- Currently, there are nearly 2.9 million square feet of industrial space under construction and 2.3 million square feet planned for future development.
- There were 6.8 million unoccupied square feet, producing a market-wide vacancy rate of 8.7 percent.
- The Valley's industrial market contains 29.8 million square feet of distribution space. The North Las Vegas submarket alone contributes 12.1 million toward the market total. We are expecting stable development during the next 12 months in North Las Vegas and the Southwest part of the Valley.

## LAS VEGAS MARKET

|                           |                                       | INVEN                          | TORY                    |                           | VACA                     | NCY                       | ABSORPTION                  |                            |
|---------------------------|---------------------------------------|--------------------------------|-------------------------|---------------------------|--------------------------|---------------------------|-----------------------------|----------------------------|
|                           | Number<br>Of<br>Bldgs.                | Net<br>Rentable<br>Square Feet | Square<br>Feet<br>U / C | Square<br>Feet<br>Planned | Square<br>Feet<br>Vacant | Vacancy<br>Rate<br>4Q2004 | Net<br>Absorption<br>4Q2004 | New<br>Inventory<br>4Q2004 |
| Northwest                 | , , , , , , , , , , , , , , , , , , , | ·                              | -                       |                           |                          |                           |                             |                            |
| Distribution              | 0                                     | 0                              | 0                       | 0                         | 0                        | 0.0%                      | 0                           | 0                          |
| Flex                      | 8                                     | 189,477                        | 0                       | 70,000                    | 43,503                   | 23.0%                     | 36,000                      | 70,000                     |
| Freestanding              | 6                                     | 180,690                        | 0                       | 0                         | 14,862                   | 8.2%                      | 0                           | 0                          |
| Incubator<br>Midbay       | 2                                     | 140,000<br>0                   | 0<br>0                  | 0                         | 1,440<br>0               | 1.0%<br>0.0%              | 0                           | 0                          |
| Other                     | 2                                     | 54,812                         | 0                       | 0                         | 0                        | 0.0%                      | 0                           | 0                          |
| Northwest Total           | 18                                    | 564,979                        | 0                       | 70,000                    | 59,805                   | 10.6%                     | 36,000                      | 70,000                     |
| North                     |                                       | · · · · · ·                    |                         |                           |                          |                           |                             |                            |
| Distribution              | 90                                    | 12,143,794                     | 879,585                 | 193,000                   | 1,369,679                | 11.3%                     | 568,017                     | 0                          |
| Flex                      | 31                                    | 1,055,092                      | 101,162                 | 66,018                    | 237,698                  | 22.5%                     | 26,523                      | 101,149                    |
| Freestanding              | 367                                   | 5,903,918                      | 197,822                 | 502,114                   | 245,543                  | 4.2%                      | 104,000                     | 84,000                     |
| Incubator<br>Midbay       | 17<br>41                              | 407,936<br>1,847,286           | 0<br>0                  | 0<br>0                    | 58,300<br>209,378        | 14.3%<br>11.3%            | 0<br>(55,384)               | 0                          |
| Other                     | 41                                    | 1,847,280                      | 0                       | 0                         | 209,378                  | 0.0%                      | (55,364)                    | 0                          |
| North Total               | 546                                   | 21,358,026                     | 1,178,569               | 761,132                   | 2,120,598                | 9.9%                      | 643,156                     | 185,149                    |
| Central                   |                                       |                                |                         |                           |                          |                           |                             |                            |
| Distribution              | 26                                    | 1,414,012                      | 0                       | 0                         | 464,196                  | 32.8%                     | (4,312)                     | 0                          |
| Flex                      | 16                                    | 431,145                        | 0                       | 0                         | 42,023                   | 9.7%                      | (11,526)                    | 0                          |
| Freestanding              | 140                                   | 2,057,557                      | 78,000                  | 0                         | 153,398                  | 7.5%                      | (359)                       | 0                          |
| Incubator<br>Midbay       | 31<br>36                              | 797,245<br>1,696,677           | 0<br>0                  | 0<br>0                    | 62,003<br>96,340         | 7.8%<br>5.7%              | 18,899<br>0                 | 0<br>0                     |
| Other                     | 0                                     | 0                              | 0<br>0                  | 0                         | 0                        | 0.0%                      | 0                           | 0                          |
| Central Total             | 249                                   | 6,396,636                      | 78,000                  | 0                         | 817,960                  | 12.8%                     | 2,702                       | 0                          |
| Southwest                 |                                       |                                |                         |                           |                          |                           |                             |                            |
| Distribution              | 88                                    | 7,485,367                      | 373,600                 | 0                         | 374,541                  | 5.0%                      | 20,123                      | 0                          |
| Flex                      | 180                                   | 6,414,800                      | 247,965                 | 126,000                   | 528,032                  | 8.2%                      | 56,000                      | 56,000                     |
| Freestanding              | 571<br>49                             | 7,089,547                      | 210,111                 | 64,899<br>0               | 272,930                  | 3.8%<br>5.9%              | (1,453)                     | 0                          |
| Incubator<br>Midbay       | 49<br>92                              | 1,939,625<br>4,961,328         | 12,476<br>220,000       | 0                         | 113,497<br>533,921       | 5.9%<br>10.8%             | (3,293)<br>26,053           | 284,534                    |
| Other                     | 0                                     | 0                              | 0                       | 0                         | 0                        | 0.0%                      | 0                           | 0                          |
| Southwest Total           | 980                                   | 27,890,667                     | 1,064,152               | 190,899                   | 1,822,921                | 6.5%                      | 97,430                      | 340,534                    |
| Airport                   |                                       |                                |                         |                           |                          |                           |                             |                            |
| Distribution              | 54                                    | 4,078,661                      | 0                       | 0                         | 220,619                  | 5.4%                      | 44,836                      | 0                          |
| Flex                      | 100                                   | 2,623,912                      | 0                       | 0                         | 167,607                  | 6.4%                      | 50,407                      | 0                          |
| Freestanding<br>Incubator | 127<br>30                             | 2,491,590<br>1,012,566         | 179,711<br>0            | 28,000<br>29,548          | 162,564<br>71,080        | 6.5%<br>7.0%              | 101,347<br>0                | 52,280<br>0                |
| Midbay                    | 43                                    | 2,349,080                      | 0                       | 23,540                    | 280,642                  | 11.9%                     | 14,174                      | 0                          |
| Other                     | 2                                     | 77,159                         | 0                       | 0                         | 32,528                   | 42.2%                     | 0                           | 0                          |
| Airport Total             | 356                                   | 12,632,968                     | 179,711                 | 57,548                    | 935,040                  | 7.4%                      | 210,764                     | 52,280                     |
| Henderson                 |                                       |                                |                         |                           |                          |                           |                             |                            |
| Distribution              | 36                                    | 4,654,994                      | 358,800                 | 882,132                   | 526,161                  | 11.3%                     | (34,828)                    | 0                          |
| Flex                      | 39                                    | 720,877                        | 0                       | 16,909                    | 91,211                   | 12.7%                     | (6,480)                     | 0                          |
| Freestanding<br>Incubator | 222<br>2                              | 3,109,394<br>33,610            | 19,800<br>0             | 186,742<br>0              | 226,570<br>6,764         | 7.3%<br>20.1%             | 160,234<br>0                | 205,592<br>0               |
| Midbay                    | 37                                    | 1,554,199                      | 0                       | 119,426                   | 233,606                  | 15.0%                     | (55,474)                    | 0                          |
| Other                     | 0                                     | 0                              | 0                       | 0                         | 0                        | 0.0%                      | 0                           | 0                          |
| Henderson Total           | 336                                   | 10,073,074                     | 378,600                 | 1,205,209                 | 1,084,312                | 10.8%                     | 63,452                      | 205,592                    |
| Las Vegas Total           |                                       |                                |                         |                           |                          |                           |                             |                            |
| Distribution              | 294                                   | 29,776,828                     | 1,611,985               | 1,075,132                 | 2,955,196                | 9.9%                      | 593,836                     | 0                          |
| Flex<br>Freestanding      | 374<br>1,433                          | 11,435,303<br>20,832,696       | 349,127<br>685,444      | 278,927<br>781,755        | 1,110,074<br>1,075,867   | 9.7%<br>5.2%              | 150,924<br>363,769          | 227,149<br>341,872         |
| Incubator                 | 1,433                                 | 4,330,982                      | 12,476                  | 29,548                    | 313,084                  | 7.2%                      | 15,606                      | 0                          |
| Midbay                    | 249                                   | 12,408,570                     | 220,000                 | 119,426                   | 1,353,887                | 10.9%                     | (70,631)                    | 284,534                    |
| Other                     | 4                                     | 131,971                        | 0                       | 0                         | 32,528                   | 24.6%                     | 0                           | 0                          |
| Total                     | 2,485                                 | 78,916,350                     | 2,879,032               | 2,284,788                 | 6,840,636                | 8.7%                      | 1,053,504                   | 853,555                    |