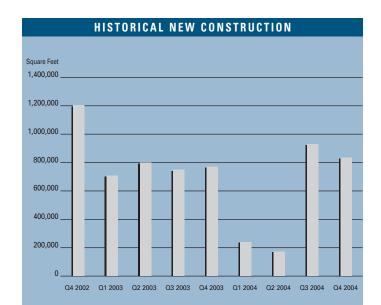

# MARKET HIGHLIGHTS

- Fourth quarter unemployment for Las Vegas stood at 3.5 percent, down from the 4.8 percent recorded 12 months prior. By comparison, the national unemployment rate was 5.4 percent (seasonally adjusted) at the close of the fourth quarter.
- The Las Vegas Valley added an estimated 43,600 new jobs during the past 12 months according to the Nevada Department of Employment, Training and Rehabilitation. Consistent new job growth is anticipated through the first half of 2005.
- At the end of the fourth quarter 2004, the Las Vegas industrial market was comprised of 78.9 million square feet of inventory in 2,485 buildings.
- New additions to the market contributed 854,000 square feet, while demand (net absorption) was 1,054,000 square feet.
- Currently, there are nearly 2.9 million square feet of industrial space under construction and 2.3 million square feet planned for future development.
- There were 6.8 million unoccupied square feet, producing a market-wide vacancy rate of 8.7 percent.
- The Valley's industrial market contains 29.8 million square feet of distribution space. The North Las Vegas submarket alone contributes 12.1 million toward the market total. We are expecting stable development during the next 12 months in North Las Vegas and the Southwest part of the Valley.

## INDUSTRIAL MARKET STATISTICS

|                      | 2004      | 2003      | 2002      | % CHANGE VS. 2003 |  |
|----------------------|-----------|-----------|-----------|-------------------|--|
| Under Construction   | 2,879,000 | 1,623,000 | 1,785,000 | 77.39%            |  |
| Planned Construction | 2,285,000 | 3,218,000 | 2,843,000 | -28.99%           |  |
| Vacancy              | 8.7%      | 10.2%     | 10.7%     | -14.71%           |  |
| Net Absorption       | 2,265,000 | 3,065,000 | 2,355,000 | -26.10%           |  |