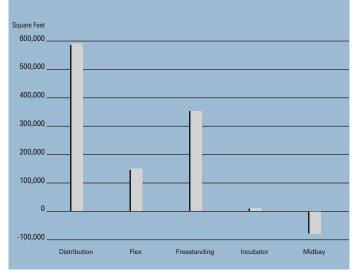

## LAS VEGAS MARKET

|                           |                                       | INVEN                          | TORY                    |                           | VACA                     | NCY                       | ABSORPTION                  |                            |
|---------------------------|---------------------------------------|--------------------------------|-------------------------|---------------------------|--------------------------|---------------------------|-----------------------------|----------------------------|
|                           | Number<br>Of<br>Bldgs.                | Net<br>Rentable<br>Square Feet | Square<br>Feet<br>U / C | Square<br>Feet<br>Planned | Square<br>Feet<br>Vacant | Vacancy<br>Rate<br>4Q2004 | Net<br>Absorption<br>4Q2004 | New<br>Inventory<br>4Q2004 |
| Northwest                 | , , , , , , , , , , , , , , , , , , , | ·                              | -                       |                           |                          |                           |                             |                            |
| Distribution              | 0                                     | 0                              | 0                       | 0                         | 0                        | 0.0%                      | 0                           | 0                          |
| Flex                      | 8                                     | 189,477                        | 0                       | 70,000                    | 43,503                   | 23.0%                     | 36,000                      | 70,000                     |
| Freestanding              | 6                                     | 180,690                        | 0                       | 0                         | 14,862                   | 8.2%                      | 0                           | 0                          |
| Incubator<br>Midbay       | 2                                     | 140,000<br>0                   | 0<br>0                  | 0                         | 1,440<br>0               | 1.0%<br>0.0%              | 0                           | 0                          |
| Other                     | 2                                     | 54,812                         | 0                       | 0                         | 0                        | 0.0%                      | 0                           | 0                          |
| Northwest Total           | 18                                    | 564,979                        | 0                       | 70,000                    | 59,805                   | 10.6%                     | 36,000                      | 70,000                     |
| North                     |                                       | · · · · · ·                    |                         |                           |                          |                           |                             |                            |
| Distribution              | 90                                    | 12,143,794                     | 879,585                 | 193,000                   | 1,369,679                | 11.3%                     | 568,017                     | 0                          |
| Flex                      | 31                                    | 1,055,092                      | 101,162                 | 66,018                    | 237,698                  | 22.5%                     | 26,523                      | 101,149                    |
| Freestanding              | 367                                   | 5,903,918                      | 197,822                 | 502,114                   | 245,543                  | 4.2%                      | 104,000                     | 84,000                     |
| Incubator<br>Midbay       | 17<br>41                              | 407,936<br>1,847,286           | 0<br>0                  | 0<br>0                    | 58,300<br>209,378        | 14.3%<br>11.3%            | 0<br>(55,384)               | 0                          |
| Other                     | 41                                    | 1,847,280                      | 0                       | 0                         | 209,378                  | 0.0%                      | (55,364)                    | 0                          |
| North Total               | 546                                   | 21,358,026                     | 1,178,569               | 761,132                   | 2,120,598                | 9.9%                      | 643,156                     | 185,149                    |
| Central                   |                                       |                                |                         |                           |                          |                           |                             |                            |
| Distribution              | 26                                    | 1,414,012                      | 0                       | 0                         | 464,196                  | 32.8%                     | (4,312)                     | 0                          |
| Flex                      | 16                                    | 431,145                        | 0                       | 0                         | 42,023                   | 9.7%                      | (11,526)                    | 0                          |
| Freestanding              | 140                                   | 2,057,557                      | 78,000                  | 0                         | 153,398                  | 7.5%                      | (359)                       | 0                          |
| Incubator<br>Midbay       | 31<br>36                              | 797,245<br>1,696,677           | 0<br>0                  | 0<br>0                    | 62,003<br>96,340         | 7.8%<br>5.7%              | 18,899<br>0                 | 0<br>0                     |
| Other                     | 0                                     | 0                              | 0<br>0                  | 0                         | 0                        | 0.0%                      | 0                           | 0                          |
| Central Total             | 249                                   | 6,396,636                      | 78,000                  | 0                         | 817,960                  | 12.8%                     | 2,702                       | 0                          |
| Southwest                 |                                       |                                |                         |                           |                          |                           |                             |                            |
| Distribution              | 88                                    | 7,485,367                      | 373,600                 | 0                         | 374,541                  | 5.0%                      | 20,123                      | 0                          |
| Flex                      | 180                                   | 6,414,800                      | 247,965                 | 126,000                   | 528,032                  | 8.2%                      | 56,000                      | 56,000                     |
| Freestanding              | 571<br>49                             | 7,089,547                      | 210,111                 | 64,899<br>0               | 272,930                  | 3.8%<br>5.9%              | (1,453)                     | 0                          |
| Incubator<br>Midbay       | 49<br>92                              | 1,939,625<br>4,961,328         | 12,476<br>220,000       | 0                         | 113,497<br>533,921       | 5.9%<br>10.8%             | (3,293)<br>26,053           | 284,534                    |
| Other                     | 0                                     | 0                              | 0                       | 0                         | 0                        | 0.0%                      | 0                           | 0                          |
| Southwest Total           | 980                                   | 27,890,667                     | 1,064,152               | 190,899                   | 1,822,921                | 6.5%                      | 97,430                      | 340,534                    |
| Airport                   |                                       |                                |                         |                           |                          |                           |                             |                            |
| Distribution              | 54                                    | 4,078,661                      | 0                       | 0                         | 220,619                  | 5.4%                      | 44,836                      | 0                          |
| Flex                      | 100                                   | 2,623,912                      | 0                       | 0                         | 167,607                  | 6.4%                      | 50,407                      | 0                          |
| Freestanding<br>Incubator | 127<br>30                             | 2,491,590<br>1,012,566         | 179,711<br>0            | 28,000<br>29,548          | 162,564<br>71,080        | 6.5%<br>7.0%              | 101,347<br>0                | 52,280<br>0                |
| Midbay                    | 43                                    | 2,349,080                      | 0                       | 23,540                    | 280,642                  | 11.9%                     | 14,174                      | 0                          |
| Other                     | 2                                     | 77,159                         | 0                       | 0                         | 32,528                   | 42.2%                     | 0                           | 0                          |
| Airport Total             | 356                                   | 12,632,968                     | 179,711                 | 57,548                    | 935,040                  | 7.4%                      | 210,764                     | 52,280                     |
| Henderson                 |                                       |                                |                         |                           |                          |                           |                             |                            |
| Distribution              | 36                                    | 4,654,994                      | 358,800                 | 882,132                   | 526,161                  | 11.3%                     | (34,828)                    | 0                          |
| Flex                      | 39                                    | 720,877                        | 0                       | 16,909                    | 91,211                   | 12.7%                     | (6,480)                     | 0                          |
| Freestanding<br>Incubator | 222<br>2                              | 3,109,394<br>33,610            | 19,800<br>0             | 186,742<br>0              | 226,570<br>6,764         | 7.3%<br>20.1%             | 160,234<br>0                | 205,592<br>0               |
| Midbay                    | 37                                    | 1,554,199                      | 0                       | 119,426                   | 233,606                  | 15.0%                     | (55,474)                    | 0                          |
| Other                     | 0                                     | 0                              | 0                       | 0                         | 0                        | 0.0%                      | 0                           | 0                          |
| Henderson Total           | 336                                   | 10,073,074                     | 378,600                 | 1,205,209                 | 1,084,312                | 10.8%                     | 63,452                      | 205,592                    |
| Las Vegas Total           |                                       |                                |                         |                           |                          |                           |                             |                            |
| Distribution              | 294                                   | 29,776,828                     | 1,611,985               | 1,075,132                 | 2,955,196                | 9.9%                      | 593,836                     | 0                          |
| Flex<br>Freestanding      | 374<br>1,433                          | 11,435,303<br>20,832,696       | 349,127<br>685,444      | 278,927<br>781,755        | 1,110,074<br>1,075,867   | 9.7%<br>5.2%              | 150,924<br>363,769          | 227,149<br>341,872         |
| Incubator                 | 1,433                                 | 4,330,982                      | 12,476                  | 29,548                    | 313,084                  | 7.2%                      | 15,606                      | 0                          |
| Midbay                    | 249                                   | 12,408,570                     | 220,000                 | 119,426                   | 1,353,887                | 10.9%                     | (70,631)                    | 284,534                    |
| Other                     | 4                                     | 131,971                        | 0                       | 0                         | 32,528                   | 24.6%                     | 0                           | 0                          |
| Total                     | 2,485                                 | 78,916,350                     | 2,879,032               | 2,284,788                 | 6,840,636                | 8.7%                      | 1,053,504                   | 853,555                    |