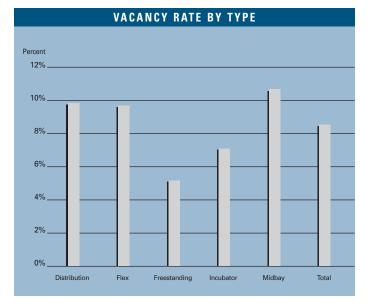

## LAS VEGAS MARKET

|                           |                                       | INVEN                          | TORY                    |                           | VACA                     | NCY                       | ABSORPTION                  |                            |
|---------------------------|---------------------------------------|--------------------------------|-------------------------|---------------------------|--------------------------|---------------------------|-----------------------------|----------------------------|
|                           | Number<br>Of<br>Bldgs.                | Net<br>Rentable<br>Square Feet | Square<br>Feet<br>U / C | Square<br>Feet<br>Planned | Square<br>Feet<br>Vacant | Vacancy<br>Rate<br>4Q2004 | Net<br>Absorption<br>4Q2004 | New<br>Inventory<br>4Q2004 |
| Northwest                 | , , , , , , , , , , , , , , , , , , , | ·                              | -                       |                           |                          |                           |                             |                            |
| Distribution              | 0                                     | 0                              | 0                       | 0                         | 0                        | 0.0%                      | 0                           | 0                          |
| Flex                      | 8                                     | 189,477                        | 0                       | 70,000                    | 43,503                   | 23.0%                     | 36,000                      | 70,000                     |
| Freestanding              | 6                                     | 180,690                        | 0                       | 0                         | 14,862                   | 8.2%                      | 0                           | 0                          |
| Incubator<br>Midbay       | 2                                     | 140,000<br>0                   | 0<br>0                  | 0                         | 1,440<br>0               | 1.0%<br>0.0%              | 0                           | 0                          |
| Other                     | 2                                     | 54,812                         | 0                       | 0                         | 0                        | 0.0%                      | 0                           | 0                          |
| Northwest Total           | 18                                    | 564,979                        | 0                       | 70,000                    | 59,805                   | 10.6%                     | 36,000                      | 70,000                     |
| North                     |                                       | · · · · · ·                    |                         |                           |                          |                           |                             |                            |
| Distribution              | 90                                    | 12,143,794                     | 879,585                 | 193,000                   | 1,369,679                | 11.3%                     | 568,017                     | 0                          |
| Flex                      | 31                                    | 1,055,092                      | 101,162                 | 66,018                    | 237,698                  | 22.5%                     | 26,523                      | 101,149                    |
| Freestanding              | 367                                   | 5,903,918                      | 197,822                 | 502,114                   | 245,543                  | 4.2%                      | 104,000                     | 84,000                     |
| Incubator<br>Midbay       | 17<br>41                              | 407,936<br>1,847,286           | 0<br>0                  | 0<br>0                    | 58,300<br>209,378        | 14.3%<br>11.3%            | 0<br>(55,384)               | 0                          |
| Other                     | 41                                    | 1,847,280                      | 0                       | 0                         | 209,378                  | 0.0%                      | (55,364)                    | 0                          |
| North Total               | 546                                   | 21,358,026                     | 1,178,569               | 761,132                   | 2,120,598                | 9.9%                      | 643,156                     | 185,149                    |
| Central                   |                                       |                                |                         |                           |                          |                           |                             |                            |
| Distribution              | 26                                    | 1,414,012                      | 0                       | 0                         | 464,196                  | 32.8%                     | (4,312)                     | 0                          |
| Flex                      | 16                                    | 431,145                        | 0                       | 0                         | 42,023                   | 9.7%                      | (11,526)                    | 0                          |
| Freestanding              | 140                                   | 2,057,557                      | 78,000                  | 0                         | 153,398                  | 7.5%                      | (359)                       | 0                          |
| Incubator<br>Midbay       | 31<br>36                              | 797,245<br>1,696,677           | 0<br>0                  | 0<br>0                    | 62,003<br>96,340         | 7.8%<br>5.7%              | 18,899<br>0                 | 0<br>0                     |
| Other                     | 0                                     | 0                              | 0<br>0                  | 0                         | 0                        | 0.0%                      | 0                           | 0                          |
| Central Total             | 249                                   | 6,396,636                      | 78,000                  | 0                         | 817,960                  | 12.8%                     | 2,702                       | 0                          |
| Southwest                 |                                       |                                |                         |                           |                          |                           |                             |                            |
| Distribution              | 88                                    | 7,485,367                      | 373,600                 | 0                         | 374,541                  | 5.0%                      | 20,123                      | 0                          |
| Flex                      | 180                                   | 6,414,800                      | 247,965                 | 126,000                   | 528,032                  | 8.2%                      | 56,000                      | 56,000                     |
| Freestanding              | 571<br>49                             | 7,089,547                      | 210,111                 | 64,899<br>0               | 272,930                  | 3.8%<br>5.9%              | (1,453)                     | 0                          |
| Incubator<br>Midbay       | 49<br>92                              | 1,939,625<br>4,961,328         | 12,476<br>220,000       | 0                         | 113,497<br>533,921       | 5.9%<br>10.8%             | (3,293)<br>26,053           | 284,534                    |
| Other                     | 0                                     | 0                              | 0                       | 0                         | 0                        | 0.0%                      | 0                           | 0                          |
| Southwest Total           | 980                                   | 27,890,667                     | 1,064,152               | 190,899                   | 1,822,921                | 6.5%                      | 97,430                      | 340,534                    |
| Airport                   |                                       |                                |                         |                           |                          |                           |                             |                            |
| Distribution              | 54                                    | 4,078,661                      | 0                       | 0                         | 220,619                  | 5.4%                      | 44,836                      | 0                          |
| Flex                      | 100                                   | 2,623,912                      | 0                       | 0                         | 167,607                  | 6.4%                      | 50,407                      | 0                          |
| Freestanding<br>Incubator | 127<br>30                             | 2,491,590<br>1,012,566         | 179,711<br>0            | 28,000<br>29,548          | 162,564<br>71,080        | 6.5%<br>7.0%              | 101,347<br>0                | 52,280<br>0                |
| Midbay                    | 43                                    | 2,349,080                      | 0                       | 23,540                    | 280,642                  | 11.9%                     | 14,174                      | 0                          |
| Other                     | 2                                     | 77,159                         | 0                       | 0                         | 32,528                   | 42.2%                     | 0                           | 0                          |
| Airport Total             | 356                                   | 12,632,968                     | 179,711                 | 57,548                    | 935,040                  | 7.4%                      | 210,764                     | 52,280                     |
| Henderson                 |                                       |                                |                         |                           |                          |                           |                             |                            |
| Distribution              | 36                                    | 4,654,994                      | 358,800                 | 882,132                   | 526,161                  | 11.3%                     | (34,828)                    | 0                          |
| Flex                      | 39                                    | 720,877                        | 0                       | 16,909                    | 91,211                   | 12.7%                     | (6,480)                     | 0                          |
| Freestanding<br>Incubator | 222<br>2                              | 3,109,394<br>33,610            | 19,800<br>0             | 186,742<br>0              | 226,570<br>6,764         | 7.3%<br>20.1%             | 160,234<br>0                | 205,592<br>0               |
| Midbay                    | 37                                    | 1,554,199                      | 0                       | 119,426                   | 233,606                  | 15.0%                     | (55,474)                    | 0                          |
| Other                     | 0                                     | 0                              | 0                       | 0                         | 0                        | 0.0%                      | 0                           | 0                          |
| Henderson Total           | 336                                   | 10,073,074                     | 378,600                 | 1,205,209                 | 1,084,312                | 10.8%                     | 63,452                      | 205,592                    |
| Las Vegas Total           |                                       |                                |                         |                           |                          |                           |                             |                            |
| Distribution              | 294                                   | 29,776,828                     | 1,611,985               | 1,075,132                 | 2,955,196                | 9.9%                      | 593,836                     | 0                          |
| Flex<br>Freestanding      | 374<br>1,433                          | 11,435,303<br>20,832,696       | 349,127<br>685,444      | 278,927<br>781,755        | 1,110,074<br>1,075,867   | 9.7%<br>5.2%              | 150,924<br>363,769          | 227,149<br>341,872         |
| Incubator                 | 1,433                                 | 4,330,982                      | 12,476                  | 29,548                    | 313,084                  | 7.2%                      | 15,606                      | 0                          |
| Midbay                    | 249                                   | 12,408,570                     | 220,000                 | 119,426                   | 1,353,887                | 10.9%                     | (70,631)                    | 284,534                    |
| Other                     | 4                                     | 131,971                        | 0                       | 0                         | 32,528                   | 24.6%                     | 0                           | 0                          |
| Total                     | 2,485                                 | 78,916,350                     | 2,879,032               | 2,284,788                 | 6,840,636                | 8.7%                      | 1,053,504                   | 853,555                    |