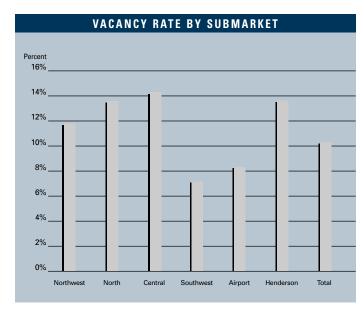

# LAS VEGAS MARKET

|                      |                                                  | INVEN                          | TORY                    |                           | VACA                     | NCY                       | ABSORPTION                  |                            |
|----------------------|--------------------------------------------------|--------------------------------|-------------------------|---------------------------|--------------------------|---------------------------|-----------------------------|----------------------------|
|                      | Number<br>Of<br>Bldgs.                           | Net<br>Rentable<br>Square Feet | Square<br>Feet<br>U / C | Square<br>Feet<br>Planned | Square<br>Feet<br>Vacant | Vacancy<br>Rate<br>4Q2003 | Net<br>Absorption<br>4Q2003 | New<br>Inventory<br>4Q2003 |
| Northwest            | 101                                              | - 4                            | ., .                    |                           |                          |                           |                             |                            |
| Distribution         | 0                                                | 0                              | 0                       | 0                         | 0                        | 0.0%                      | 0                           | 0                          |
| Flex                 | 2                                                | 119,477                        | 150,000                 | 0                         | 0                        | 0.0%                      | 0                           | 0                          |
| Freestanding         | 6                                                | 180,690                        | 0                       | 0                         | 8,748                    | 4.8%                      | (8,748)                     | 0                          |
| Incubator            | 2                                                | 140,000                        | 0                       | 0                         | 50,000                   | 35.7%                     | 0                           | 0                          |
| Midbay<br>Other      | 0 2                                              | 0<br>54,812                    | 0                       | 0                         | 0 0                      | 0.0%<br>0.0%              | 0                           | 0                          |
| Northwest Total      | 12                                               | 494,979                        | 150,000                 | 0                         | 58,748                   | 11.9%                     | (8,748)                     | 0                          |
| North                | 12                                               | 494,979                        | 150,000                 | U                         | 50,740                   | 11.976                    | (0,740)                     | 0                          |
|                      |                                                  | 44 4== 4=0                     | 170 000                 | 150.000                   | 0.400.400                | 10.00/                    | (22.52.1)                   |                            |
| Distribution<br>Flex | 86<br>25                                         | 11,475,179<br>864,872          | 470,000<br>50,843       | 459,000<br>202,311        | 2,199,463<br>167,414     | 19.2%<br>19.4%            | (63,534)<br>(11,562)        | 556,250<br>0               |
| Freestanding         | 347                                              | 5,769,318                      | 135,221                 | 114,500                   | 201,829                  | 3.5%                      | 51,088                      | 0                          |
| Incubator            | 16                                               | 378,936                        | 29,000                  | 0                         | 38,800                   | 10.2%                     | (1,180)                     | 0                          |
| Midbay               | 40                                               | 1,797,286                      | 0                       | 128,310                   | 157,722                  | 8.8%                      | 76,905                      | 41,500                     |
| Other                | 0                                                | 0                              | 0                       | 0                         | 0                        | 0.0%                      | 0                           | 0                          |
| North Total          | 514                                              | 20,285,591                     | 685,064                 | 904,121                   | 2,765,228                | 13.6%                     | 51,717                      | 597,750                    |
| Central              |                                                  |                                |                         |                           |                          |                           |                             |                            |
| Distribution         | 26                                               | 1,491,181                      | 0                       | 0                         | 537,884                  | 36.1%                     | (3,604)                     | 0                          |
| Flex                 | 16                                               | 431,145                        | 0                       | 0                         | 27,967                   | 6.5%                      | 29,239                      | 0                          |
| Freestanding         | 139                                              | 2,012,163                      | 0                       | 0                         | 171,948                  | 8.5%                      | 8,909                       | 0                          |
| Incubator<br>Midbay  | 31<br>36                                         | 794,588<br>1,696,677           | 0                       | 0                         | 120,861<br>65,678        | 15.2%<br>3.9%             | 12,887<br>22,994            | 0                          |
| Other                | 0                                                | 0                              | 0                       | 0                         | 05,070                   | 0.0%                      | 0                           | 0                          |
| Central Total        | 248                                              | 6,425,754                      | 0                       | 0                         | 924,338                  | 14.4%                     | 70,425                      | 0                          |
| Southwest            |                                                  |                                |                         |                           |                          |                           |                             |                            |
| Distribution         | 90                                               | 7,592,061                      | 68,750                  | 373,600                   | 693,677                  | 9.1%                      | (138,860)                   | 0                          |
| Flex                 | 172                                              | 6,185,173                      | 0                       | 238,000                   | 545,371                  | 8.8%                      | 10,537                      | 0                          |
| Freestanding         | 553                                              | 6,903,577                      | 268,487                 | 138,270                   | 307,969                  | 4.5%                      | 127,729                     | 70,254                     |
| Incubator            | 47                                               | 1,923,539                      | 0                       | 0                         | 135,072                  | 7.0%                      | 7,987                       | 0                          |
| Midbay<br>Other      | 90                                               | 4,712,688<br>0                 | 0                       | 160,000<br>0              | 287,736<br>0             | 6.1%<br>0.0%              | 6,975<br>0                  | 0                          |
|                      | 952                                              | _                              |                         |                           | -                        | 7.2%                      | -                           | 70,254                     |
| Southwest Total      | 952                                              | 27,317,038                     | 337,237                 | 909,870                   | 1,969,825                | 1.2%                      | 14,368                      | 70,254                     |
| Airport              | <del>                                     </del> |                                |                         |                           |                          |                           |                             |                            |
| Distribution         | 50<br>91                                         | 3,806,618<br>2,408,410         | 133,817<br>0            | 0                         | 243,757<br>197.041       | 6.4%<br>8.2%              | 53,478<br>(32,465)          | 0                          |
| Flex<br>Freestanding | 114                                              | 2,344,368                      | 99,655                  | 24,000<br>284,642         | 222,075                  | 9.5%                      | (41,143)                    | 64,002                     |
| Incubator            | 30                                               | 1,012,566                      | 29,548                  | 0                         | 65,282                   | 6.4%                      | (21,176)                    | 0                          |
| Midbay               | 53                                               | 2,653,536                      | 0                       | 0                         | 325,117                  | 12.3%                     | (171)                       | 0                          |
| Other                | 2                                                | 77,159                         | 0                       | 0                         | 32,528                   | 42.2%                     | 0                           | 0                          |
| Airport Total        | 340                                              | 12,302,657                     | 263,020                 | 308,642                   | 1,085,800                | 8.8%                      | (41,477)                    | 64,002                     |
| Henderson            |                                                  |                                |                         |                           |                          |                           |                             |                            |
| Distribution         | 36                                               | 4,645,035                      | 0                       | 0                         | 810,913                  | 17.5%                     | 62,210                      | 0                          |
| Flex                 | 40                                               | 914,548                        | 0                       | 16,909                    | 187,905                  | 20.5%                     | (35,764)                    | 0                          |
| Freestanding         | 195                                              | 2,799,986                      | 94,800                  | 438,047                   | 201,777                  | 7.2%                      | (54,079)                    | 0                          |
| Incubator<br>Midbay  | 2<br>36                                          | 33,610<br>1,499,065            | 0                       | 0<br>119,426              | 1,691<br>157,170         | 5.0%<br>10.5%             | 0<br>(41,154)               | 0                          |
| Other                | 0                                                | 0                              | 0                       | 0                         | 0                        | 0.0%                      | 0                           | 0                          |
| Henderson Total      | 309                                              | 9,892,244                      | 94,800                  | 574,382                   | 1,359,456                | 13.7%                     | (68,787)                    | 0                          |
| Las Vegas Total      |                                                  |                                |                         |                           |                          |                           |                             |                            |
| Distribution         | 288                                              | 29,010,074                     | 672,567                 | 832,600                   | 4,485,694                | 15.5%                     | (90,310)                    | 556,250                    |
| Flex                 | 346                                              | 10,923,625                     | 200,843                 | 481,220                   | 1,125,698                | 10.3%                     | (40,015)                    | 0                          |
| Freestanding         | 1,354                                            | 20,010,102                     | 598,163                 | 975,459                   | 1,114,346                | 5.6%                      | 83,756                      | 134,256                    |
| Incubator            | 128                                              | 4,283,239                      | 58,548                  | 0                         | 411,706                  | 9.6%                      | (1,482)                     | 0                          |
| Midbay               | 255                                              | 12,359,252                     | 0                       | 407,736                   | 993,423                  | 8.0%                      | 65,549                      | 41,500                     |
| Other                | 4                                                | 131,971                        | 1 520 121               | 0                         | 32,528                   | 24.6%                     | 17.400                      | 722.006                    |
| Total                | 2,375                                            | 76,718,263                     | 1,530,121               | 2,697,015                 | 8,163,395                | 10.6%                     | 17,498                      | 732,006                    |