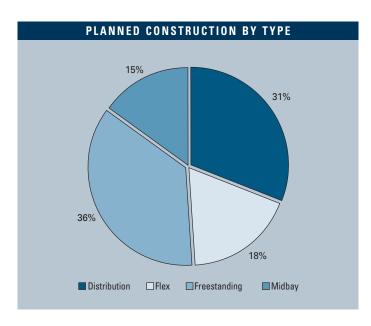

# MARKET HIGHLIGHTS

- Fourth quarter unemployment for Las Vegas stood at 4.5 percent, down from 5.3 percent in the third quarter and lower than the 5.0 percent reported in the fourth quarter of 2002.
- The Las Vegas Valley added an estimated 32,000 new jobs in the past 12 months according to the Nevada Department of Employment, Training and Rehabilitation.
- Consistent new job growth is anticipated through the beginning of 2004. At the end of the fourth quarter 2003, the Las Vegas Valley industrial market was comprised of 76.7 million square feet of inventory in 2,375 buildings.
- New additions to the market added 732,000 square feet, while net absorption was a negligible 17,000 square feet. Completions for the year were 3.0 million square feet, while demand (net absorption) kept pace with 3.0 million square feet.
- Currently, there are 1.5 million square feet of industrial space under construction and 2.7 million square feet planned for future development.
- There were 8.2 million unoccupied square feet, equating to a vacancy rate of 10.6 percent.
- The Valley's industrial market contains 29.0 million square feet of distribution space.
  The North Las Vegas submarket alone contributes 11.5 million toward the market total. We are expecting strong development in 2004 in North Las Vegas and the Southwest part of the Valley.

#### INDUSTRIAL MARKET STATISTICS

|                      | 402003    | 302003    | 402002    | % CHANGE VS. 4002 |  |  |  |  |  |  |
|----------------------|-----------|-----------|-----------|-------------------|--|--|--|--|--|--|
| Under Construction   | 1,530,000 | 1,740,000 | 1,498,000 | 2.14%             |  |  |  |  |  |  |
| Planned Construction | 2,697,000 | 2,945,000 | 2,741,000 | -1.61%            |  |  |  |  |  |  |
| Vacancy              | 10.6%     | 9.6%      | 10.8%     | -1.85%            |  |  |  |  |  |  |
| Net Absorption       | 17,000    | 890,000   | 1,712,000 | N/A               |  |  |  |  |  |  |