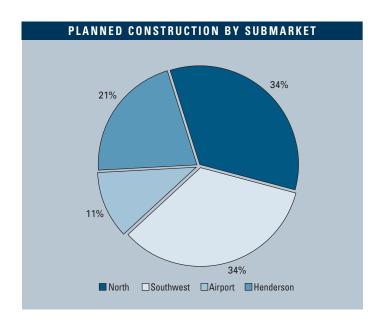

#### INDUSTRIAL MARKET STATISTICS

|                      | 402003    | 302003    | 402002    | % CHANGE VS. 4002 |  |  |  |  |  |  |
|----------------------|-----------|-----------|-----------|-------------------|--|--|--|--|--|--|
| Under Construction   | 1,530,000 | 1,740,000 | 1,498,000 | 2.14%             |  |  |  |  |  |  |
| Planned Construction | 2,697,000 | 2,945,000 | 2,741,000 | -1.61%            |  |  |  |  |  |  |
| Vacancy              | 10.6%     | 9.6%      | 10.8%     | -1.85%            |  |  |  |  |  |  |
| Net Absorption       | 17,000    | 890,000   | 1,712,000 | N/A               |  |  |  |  |  |  |