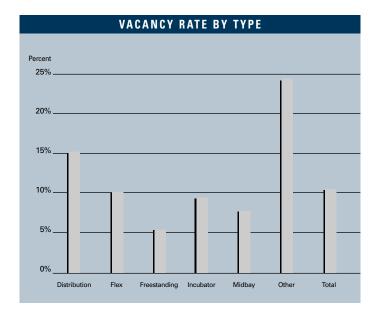

# LAS VEGAS MARKET

|                      |                                                  | INVEN                          | TORY                    |                           | VACA                     | NCY                       | ABSORPTION                  |                            |
|----------------------|--------------------------------------------------|--------------------------------|-------------------------|---------------------------|--------------------------|---------------------------|-----------------------------|----------------------------|
|                      | Number<br>Of<br>Bldgs.                           | Net<br>Rentable<br>Square Feet | Square<br>Feet<br>U / C | Square<br>Feet<br>Planned | Square<br>Feet<br>Vacant | Vacancy<br>Rate<br>4Q2003 | Net<br>Absorption<br>4Q2003 | New<br>Inventory<br>4Q2003 |
| Northwest            | 101                                              | - 4                            | ., .                    |                           |                          |                           |                             |                            |
| Distribution         | 0                                                | 0                              | 0                       | 0                         | 0                        | 0.0%                      | 0                           | 0                          |
| Flex                 | 2                                                | 119,477                        | 150,000                 | 0                         | 0                        | 0.0%                      | 0                           | 0                          |
| Freestanding         | 6                                                | 180,690                        | 0                       | 0                         | 8,748                    | 4.8%                      | (8,748)                     | 0                          |
| Incubator            | 2                                                | 140,000                        | 0                       | 0                         | 50,000                   | 35.7%                     | 0                           | 0                          |
| Midbay<br>Other      | 0 2                                              | 0<br>54,812                    | 0                       | 0                         | 0 0                      | 0.0%<br>0.0%              | 0                           | 0                          |
| Northwest Total      | 12                                               | 494,979                        | 150,000                 | 0                         | 58,748                   | 11.9%                     | (8,748)                     | 0                          |
| North                | 12                                               | 494,979                        | 150,000                 | U                         | 50,740                   | 11.976                    | (0,740)                     | 0                          |
|                      |                                                  | 44 4== 4=0                     | 170 000                 | 150.000                   | 0.400.400                | 10.00/                    | (22.52.1)                   |                            |
| Distribution<br>Flex | 86<br>25                                         | 11,475,179<br>864,872          | 470,000<br>50,843       | 459,000<br>202,311        | 2,199,463<br>167,414     | 19.2%<br>19.4%            | (63,534)<br>(11,562)        | 556,250<br>0               |
| Freestanding         | 347                                              | 5,769,318                      | 135,221                 | 114,500                   | 201,829                  | 3.5%                      | 51,088                      | 0                          |
| Incubator            | 16                                               | 378,936                        | 29,000                  | 0                         | 38,800                   | 10.2%                     | (1,180)                     | 0                          |
| Midbay               | 40                                               | 1,797,286                      | 0                       | 128,310                   | 157,722                  | 8.8%                      | 76,905                      | 41,500                     |
| Other                | 0                                                | 0                              | 0                       | 0                         | 0                        | 0.0%                      | 0                           | 0                          |
| North Total          | 514                                              | 20,285,591                     | 685,064                 | 904,121                   | 2,765,228                | 13.6%                     | 51,717                      | 597,750                    |
| Central              |                                                  |                                |                         |                           |                          |                           |                             |                            |
| Distribution         | 26                                               | 1,491,181                      | 0                       | 0                         | 537,884                  | 36.1%                     | (3,604)                     | 0                          |
| Flex                 | 16                                               | 431,145                        | 0                       | 0                         | 27,967                   | 6.5%                      | 29,239                      | 0                          |
| Freestanding         | 139                                              | 2,012,163                      | 0                       | 0                         | 171,948                  | 8.5%                      | 8,909                       | 0                          |
| Incubator<br>Midbay  | 31<br>36                                         | 794,588<br>1,696,677           | 0                       | 0                         | 120,861<br>65,678        | 15.2%<br>3.9%             | 12,887<br>22,994            | 0                          |
| Other                | 0                                                | 0                              | 0                       | 0                         | 05,070                   | 0.0%                      | 0                           | 0                          |
| Central Total        | 248                                              | 6,425,754                      | 0                       | 0                         | 924,338                  | 14.4%                     | 70,425                      | 0                          |
| Southwest            |                                                  |                                |                         |                           |                          |                           |                             |                            |
| Distribution         | 90                                               | 7,592,061                      | 68,750                  | 373,600                   | 693,677                  | 9.1%                      | (138,860)                   | 0                          |
| Flex                 | 172                                              | 6,185,173                      | 0                       | 238,000                   | 545,371                  | 8.8%                      | 10,537                      | 0                          |
| Freestanding         | 553                                              | 6,903,577                      | 268,487                 | 138,270                   | 307,969                  | 4.5%                      | 127,729                     | 70,254                     |
| Incubator            | 47                                               | 1,923,539                      | 0                       | 0                         | 135,072                  | 7.0%                      | 7,987                       | 0                          |
| Midbay<br>Other      | 90                                               | 4,712,688<br>0                 | 0                       | 160,000<br>0              | 287,736<br>0             | 6.1%<br>0.0%              | 6,975<br>0                  | 0                          |
|                      | 952                                              | _                              |                         |                           | -                        | 7.2%                      | -                           | 70,254                     |
| Southwest Total      | 952                                              | 27,317,038                     | 337,237                 | 909,870                   | 1,969,825                | 1.2%                      | 14,368                      | 70,254                     |
| Airport              | <del>                                     </del> |                                |                         |                           |                          |                           |                             |                            |
| Distribution         | 50<br>91                                         | 3,806,618<br>2,408,410         | 133,817<br>0            | 0                         | 243,757<br>197.041       | 6.4%<br>8.2%              | 53,478<br>(32,465)          | 0                          |
| Flex<br>Freestanding | 114                                              | 2,344,368                      | 99,655                  | 24,000<br>284,642         | 222,075                  | 9.5%                      | (41,143)                    | 64,002                     |
| Incubator            | 30                                               | 1,012,566                      | 29,548                  | 0                         | 65,282                   | 6.4%                      | (21,176)                    | 0                          |
| Midbay               | 53                                               | 2,653,536                      | 0                       | 0                         | 325,117                  | 12.3%                     | (171)                       | 0                          |
| Other                | 2                                                | 77,159                         | 0                       | 0                         | 32,528                   | 42.2%                     | 0                           | 0                          |
| Airport Total        | 340                                              | 12,302,657                     | 263,020                 | 308,642                   | 1,085,800                | 8.8%                      | (41,477)                    | 64,002                     |
| Henderson            |                                                  |                                |                         |                           |                          |                           |                             |                            |
| Distribution         | 36                                               | 4,645,035                      | 0                       | 0                         | 810,913                  | 17.5%                     | 62,210                      | 0                          |
| Flex                 | 40                                               | 914,548                        | 0                       | 16,909                    | 187,905                  | 20.5%                     | (35,764)                    | 0                          |
| Freestanding         | 195                                              | 2,799,986                      | 94,800                  | 438,047                   | 201,777                  | 7.2%                      | (54,079)                    | 0                          |
| Incubator<br>Midbay  | 2<br>36                                          | 33,610<br>1,499,065            | 0                       | 0<br>119,426              | 1,691<br>157,170         | 5.0%<br>10.5%             | 0<br>(41,154)               | 0                          |
| Other                | 0                                                | 0                              | 0                       | 0                         | 0                        | 0.0%                      | 0                           | 0                          |
| Henderson Total      | 309                                              | 9,892,244                      | 94,800                  | 574,382                   | 1,359,456                | 13.7%                     | (68,787)                    | 0                          |
| Las Vegas Total      |                                                  |                                |                         |                           |                          |                           |                             |                            |
| Distribution         | 288                                              | 29,010,074                     | 672,567                 | 832,600                   | 4,485,694                | 15.5%                     | (90,310)                    | 556,250                    |
| Flex                 | 346                                              | 10,923,625                     | 200,843                 | 481,220                   | 1,125,698                | 10.3%                     | (40,015)                    | 0                          |
| Freestanding         | 1,354                                            | 20,010,102                     | 598,163                 | 975,459                   | 1,114,346                | 5.6%                      | 83,756                      | 134,256                    |
| Incubator            | 128                                              | 4,283,239                      | 58,548                  | 0                         | 411,706                  | 9.6%                      | (1,482)                     | 0                          |
| Midbay               | 255                                              | 12,359,252                     | 0                       | 407,736                   | 993,423                  | 8.0%                      | 65,549                      | 41,500                     |
| Other                | 4                                                | 131,971                        | 1 520 121               | 0                         | 32,528                   | 24.6%                     | 17.400                      | 722.006                    |
| Total                | 2,375                                            | 76,718,263                     | 1,530,121               | 2,697,015                 | 8,163,395                | 10.6%                     | 17,498                      | 732,006                    |