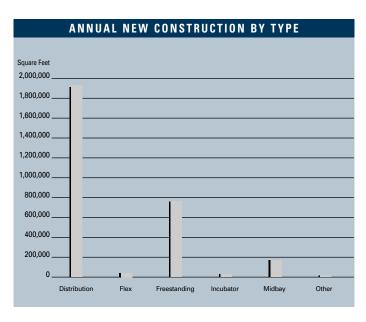

# MARKET HIGHLIGHTS

- Fourth quarter unemployment for Las Vegas stood at 4.5 percent, down from 5.3 percent in the third quarter and lower than the 5.0 percent reported in the fourth quarter of 2002.
- The Las Vegas Valley added an estimated 32,000 new jobs in the past 12 months according to the Nevada Department of Employment, Training and Rehabilitation.
- Consistent new job growth is anticipated through the beginning of 2004. At the end of the fourth quarter 2003, the Las Vegas Valley industrial market was comprised of 76.7 million square feet of inventory in 2,375 buildings.
- New additions to the market added 732,000 square feet, while net absorption was a negligible 17,000 square feet. Completions for the year were 3.0 million square feet, while demand (net absorption) kept pace with 3.0 million square feet.
- Currently, there are 1.5 million square feet of industrial space under construction and 2.7 million square feet planned for future development.
- There were 8.2 million unoccupied square feet, equating to a vacancy rate of 10.6 percent.
- The Valley's industrial market contains 29.0 million square feet of distribution space.
  The North Las Vegas submarket alone contributes 11.5 million toward the market total. We are expecting strong development in 2004 in North Las Vegas and the Southwest part of the Valley.

#### INDUSTRIAL MARKET STATISTICS

|                      | 402003    | 302003    | 402002    | % CHANGE VS. 4002 |  |  |  |  |  |  |
|----------------------|-----------|-----------|-----------|-------------------|--|--|--|--|--|--|
| Under Construction   | 1,530,000 | 1,740,000 | 1,498,000 | 2.14%             |  |  |  |  |  |  |
| Planned Construction | 2,697,000 | 2,945,000 | 2,741,000 | -1.61%            |  |  |  |  |  |  |
| Vacancy              | 10.6%     | 9.6%      | 10.8%     | -1.85%            |  |  |  |  |  |  |
| Net Absorption       | 17,000    | 890,000   | 1,712,000 | N/A               |  |  |  |  |  |  |