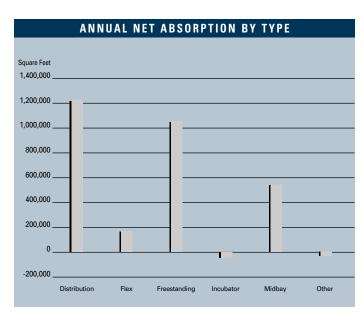

#### INDUSTRIAL MARKET STATISTICS

|                      | 402003    | 302003    | 402002    | % CHANGE VS. 4002 |  |  |  |  |  |  |
|----------------------|-----------|-----------|-----------|-------------------|--|--|--|--|--|--|
| Under Construction   | 1,530,000 | 1,740,000 | 1,498,000 | 2.14%             |  |  |  |  |  |  |
| Planned Construction | 2,697,000 | 2,945,000 | 2,741,000 | -1.61%            |  |  |  |  |  |  |
| Vacancy              | 10.6%     | 9.6%      | 10.8%     | -1.85%            |  |  |  |  |  |  |
| Net Absorption       | 17,000    | 890,000   | 1,712,000 | N/A               |  |  |  |  |  |  |