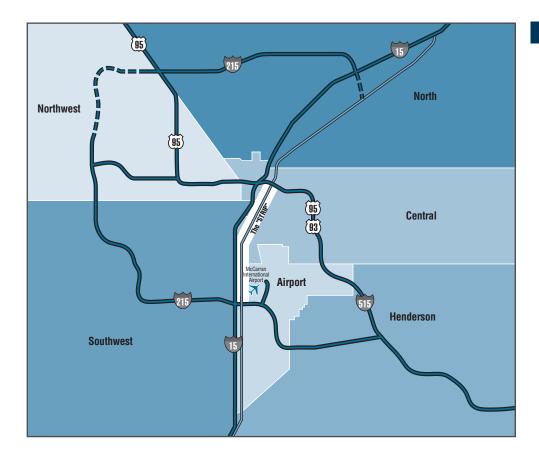

# LAS VEGAS MARKET

|                      |                                                  | INVEN                          | TORY                    |                           | VACA                     | NCY                       | ABSORPTION                  |                            |
|----------------------|--------------------------------------------------|--------------------------------|-------------------------|---------------------------|--------------------------|---------------------------|-----------------------------|----------------------------|
|                      | Number<br>Of<br>Bldgs.                           | Net<br>Rentable<br>Square Feet | Square<br>Feet<br>U / C | Square<br>Feet<br>Planned | Square<br>Feet<br>Vacant | Vacancy<br>Rate<br>4Q2003 | Net<br>Absorption<br>4Q2003 | New<br>Inventory<br>4Q2003 |
| Northwest            | 101                                              | - 4                            | ., .                    |                           |                          |                           |                             |                            |
| Distribution         | 0                                                | 0                              | 0                       | 0                         | 0                        | 0.0%                      | 0                           | 0                          |
| Flex                 | 2                                                | 119,477                        | 150,000                 | 0                         | 0                        | 0.0%                      | 0                           | 0                          |
| Freestanding         | 6                                                | 180,690                        | 0                       | 0                         | 8,748                    | 4.8%                      | (8,748)                     | 0                          |
| Incubator            | 2                                                | 140,000                        | 0                       | 0                         | 50,000                   | 35.7%                     | 0                           | 0                          |
| Midbay<br>Other      | 0 2                                              | 0<br>54,812                    | 0                       | 0                         | 0 0                      | 0.0%<br>0.0%              | 0                           | 0                          |
| Northwest Total      | 12                                               | 494,979                        | 150,000                 | 0                         | 58,748                   | 11.9%                     | (8,748)                     | 0                          |
| North                | 12                                               | 494,979                        | 150,000                 | U                         | 50,740                   | 11.976                    | (0,740)                     | 0                          |
|                      |                                                  | 44 4== 4=0                     | 170 000                 | 150.000                   | 0.400.400                | 10.00/                    | (22.52.1)                   |                            |
| Distribution<br>Flex | 86<br>25                                         | 11,475,179<br>864,872          | 470,000<br>50,843       | 459,000<br>202,311        | 2,199,463<br>167,414     | 19.2%<br>19.4%            | (63,534)<br>(11,562)        | 556,250<br>0               |
| Freestanding         | 347                                              | 5,769,318                      | 135,221                 | 114,500                   | 201,829                  | 3.5%                      | 51,088                      | 0                          |
| Incubator            | 16                                               | 378,936                        | 29,000                  | 0                         | 38,800                   | 10.2%                     | (1,180)                     | 0                          |
| Midbay               | 40                                               | 1,797,286                      | 0                       | 128,310                   | 157,722                  | 8.8%                      | 76,905                      | 41,500                     |
| Other                | 0                                                | 0                              | 0                       | 0                         | 0                        | 0.0%                      | 0                           | 0                          |
| North Total          | 514                                              | 20,285,591                     | 685,064                 | 904,121                   | 2,765,228                | 13.6%                     | 51,717                      | 597,750                    |
| Central              |                                                  |                                |                         |                           |                          |                           |                             |                            |
| Distribution         | 26                                               | 1,491,181                      | 0                       | 0                         | 537,884                  | 36.1%                     | (3,604)                     | 0                          |
| Flex                 | 16                                               | 431,145                        | 0                       | 0                         | 27,967                   | 6.5%                      | 29,239                      | 0                          |
| Freestanding         | 139                                              | 2,012,163                      | 0                       | 0                         | 171,948                  | 8.5%                      | 8,909                       | 0                          |
| Incubator<br>Midbay  | 31<br>36                                         | 794,588<br>1,696,677           | 0                       | 0                         | 120,861<br>65,678        | 15.2%<br>3.9%             | 12,887<br>22,994            | 0                          |
| Other                | 0                                                | 0                              | 0                       | 0                         | 05,070                   | 0.0%                      | 0                           | 0                          |
| Central Total        | 248                                              | 6,425,754                      | 0                       | 0                         | 924,338                  | 14.4%                     | 70,425                      | 0                          |
| Southwest            |                                                  |                                |                         |                           |                          |                           |                             |                            |
| Distribution         | 90                                               | 7,592,061                      | 68,750                  | 373,600                   | 693,677                  | 9.1%                      | (138,860)                   | 0                          |
| Flex                 | 172                                              | 6,185,173                      | 0                       | 238,000                   | 545,371                  | 8.8%                      | 10,537                      | 0                          |
| Freestanding         | 553                                              | 6,903,577                      | 268,487                 | 138,270                   | 307,969                  | 4.5%                      | 127,729                     | 70,254                     |
| Incubator            | 47                                               | 1,923,539                      | 0                       | 0                         | 135,072                  | 7.0%                      | 7,987                       | 0                          |
| Midbay<br>Other      | 90                                               | 4,712,688<br>0                 | 0                       | 160,000<br>0              | 287,736<br>0             | 6.1%<br>0.0%              | 6,975<br>0                  | 0                          |
|                      | 952                                              | _                              |                         |                           | -                        | 7.2%                      | -                           | 70,254                     |
| Southwest Total      | 952                                              | 27,317,038                     | 337,237                 | 909,870                   | 1,969,825                | 1.2%                      | 14,368                      | 70,254                     |
| Airport              | <del>                                     </del> |                                |                         |                           |                          |                           |                             |                            |
| Distribution         | 50<br>91                                         | 3,806,618<br>2,408,410         | 133,817<br>0            | 0                         | 243,757<br>197.041       | 6.4%<br>8.2%              | 53,478<br>(32,465)          | 0                          |
| Flex<br>Freestanding | 114                                              | 2,344,368                      | 99,655                  | 24,000<br>284,642         | 222,075                  | 9.5%                      | (41,143)                    | 64,002                     |
| Incubator            | 30                                               | 1,012,566                      | 29,548                  | 0                         | 65,282                   | 6.4%                      | (21,176)                    | 0                          |
| Midbay               | 53                                               | 2,653,536                      | 0                       | 0                         | 325,117                  | 12.3%                     | (171)                       | 0                          |
| Other                | 2                                                | 77,159                         | 0                       | 0                         | 32,528                   | 42.2%                     | 0                           | 0                          |
| Airport Total        | 340                                              | 12,302,657                     | 263,020                 | 308,642                   | 1,085,800                | 8.8%                      | (41,477)                    | 64,002                     |
| Henderson            |                                                  |                                |                         |                           |                          |                           |                             |                            |
| Distribution         | 36                                               | 4,645,035                      | 0                       | 0                         | 810,913                  | 17.5%                     | 62,210                      | 0                          |
| Flex                 | 40                                               | 914,548                        | 0                       | 16,909                    | 187,905                  | 20.5%                     | (35,764)                    | 0                          |
| Freestanding         | 195                                              | 2,799,986                      | 94,800                  | 438,047                   | 201,777                  | 7.2%                      | (54,079)                    | 0                          |
| Incubator<br>Midbay  | 2<br>36                                          | 33,610<br>1,499,065            | 0                       | 0<br>119,426              | 1,691<br>157,170         | 5.0%<br>10.5%             | 0<br>(41,154)               | 0                          |
| Other                | 0                                                | 0                              | 0                       | 0                         | 0                        | 0.0%                      | 0                           | 0                          |
| Henderson Total      | 309                                              | 9,892,244                      | 94,800                  | 574,382                   | 1,359,456                | 13.7%                     | (68,787)                    | 0                          |
| Las Vegas Total      |                                                  |                                |                         |                           |                          |                           |                             |                            |
| Distribution         | 288                                              | 29,010,074                     | 672,567                 | 832,600                   | 4,485,694                | 15.5%                     | (90,310)                    | 556,250                    |
| Flex                 | 346                                              | 10,923,625                     | 200,843                 | 481,220                   | 1,125,698                | 10.3%                     | (40,015)                    | 0                          |
| Freestanding         | 1,354                                            | 20,010,102                     | 598,163                 | 975,459                   | 1,114,346                | 5.6%                      | 83,756                      | 134,256                    |
| Incubator            | 128                                              | 4,283,239                      | 58,548                  | 0                         | 411,706                  | 9.6%                      | (1,482)                     | 0                          |
| Midbay               | 255                                              | 12,359,252                     | 0                       | 407,736                   | 993,423                  | 8.0%                      | 65,549                      | 41,500                     |
| Other                | 4                                                | 131,971                        | 1 520 121               | 0                         | 32,528                   | 24.6%                     | 17.400                      | 722.006                    |
| Total                | 2,375                                            | 76,718,263                     | 1,530,121               | 2,697,015                 | 8,163,395                | 10.6%                     | 17,498                      | 732,006                    |